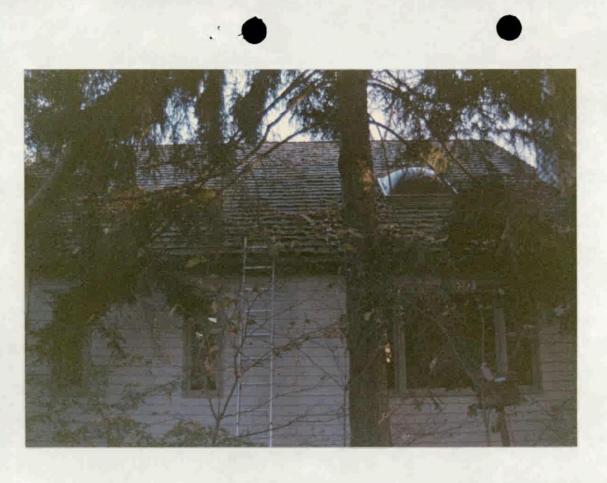

Single family home built in 1982. Contemporary style home.

1' EXISTING RUCE IS 19 YEAR OLD CEDAR SHARE ROOF

WHICH HAS LEAKED SEVERAL TIMES AND IS ROTTING

IN A LARGE AREA IN BACK.

THERE ARE NO HISTORICAL FEATURES - HOUSE IS ONLY 12 YEARS OLD

(2) EXISTING GUTTERS ARE 1/2 ROUGE 4" Gutters WHICH MADOBUSTE IN SIZE FOR AMOUNT OF RAINFML.

b. General description of project and its impact on the historic resource(s), the environmental setting, and, where applicable, the historic district:

| $\bigcirc$ | REPLACE RUDE WI PSPHPLE OR FIBERGLASS SHINGLES                 |
|------------|----------------------------------------------------------------|
|            | SIMILAR. TO A CERTAINTEED HALLMARE OR INDEPENDENCE             |
|            | SMINGLES (SEE ATTACHED) COLOR WILL BE SUMMAR TO                |
|            | WEATHER WOOD (HAM ORDED) COLONIAL SLATE (GRAY) OR SILVER GRAY. |
|            | SHALES PRE INPAPERDARIATE FUR A ROOF OF THE EXISTING PITCH.    |
|            | An HAWP Was around to IDING DAY AVE IN JUNE 44 FOR             |