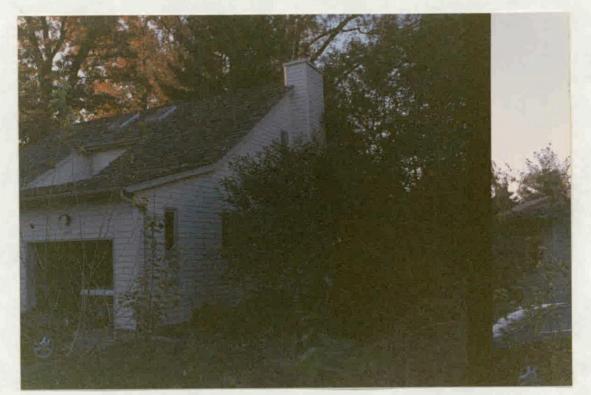

### HISTORIC PRESERVATION COMMISSION STAFF REPORT

| Address: 10112 Day Avenue                        | Meeting Date: 12/7/94  |
|--------------------------------------------------|------------------------|
| Resource: Capitol View Park<br>Historic District | HAWP: Alteration       |
| Case Number: 31/7-94I                            | Tax Credit: No         |
| Public Notice: 11/23/94                          | Report Date: 11/30/94  |
| Applicant: David A. Bergman                      | Staff: Patricia Parker |
| PROPOSAL: Re-roofing                             | RECOMMEND: Approval    |

### BACKGROUND

The Applicant seeks approval to change roofing material from cedar shake to quality asphalt roofing and to change inadequately sized round guttering to larger box-type guttering. The resource is nominal, dating 1982 and is located within the Capitol View Park Historic District.

### STAFF DISCUSSION

As proposed, the roofing material - a double-layer asphalt shingle - would be of good quality - appropriate for the style and period of the resource. The owners have taken care to select a roofing material of good quality that has a variegated color and texture. Cedar shake is currently in use, but this material has deteriorated and the applicant now seeks replacement. The Commission has most recently approved a HAWP for roof replacement for a house at 10108 Day Avenue. This resource is of the same period as the subject property - non-historic and contemporary in style.

Single family home built in 1982. Contemporary style home.

1' EXISTING RUCE IS 19 YEAR OLD CEDAR SHARE ROOF

WHICH HAS LEAKED SEVERAL TIMES AND IS ROTTING

IN A LARGE AREA IN BACK.

THERE ARE NO HISTORICAL FEATURES - HOUSE IS ONLY 12 YEARS OLD

(2) EXISTING GUTTERS ARE 1/2 ROUGE 4" Gutters WHICH MADOBUSTE IN SIZE FOR AMOUNT OF RAINFML.

b. General description of project and its impact on the historic resource(s), the environmental setting, and, where applicable, the historic district: