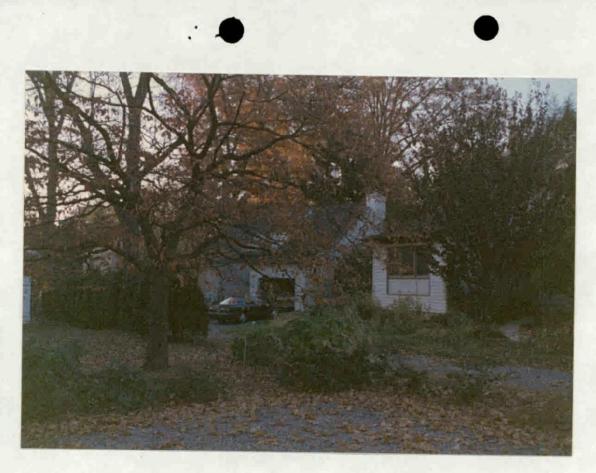

### HISTORIC PRESERVATION COMMISSION STAFF REPORT

| Address: 10112 Day Avenue                        | Meeting Date: 12/7/94  |
|--------------------------------------------------|------------------------|
| Resource: Capitol View Park<br>Historic District | HAWP: Alteration       |
| Case Number: 31/7-94I                            | Tax Credit: No         |
| Public Notice: 11/23/94                          | Report Date: 11/30/94  |
| Applicant: David A. Bergman                      | Staff: Patricia Parker |
| PROPOSAL: Re-roofing                             | RECOMMEND: Approval    |

### BACKGROUND

The Applicant seeks approval to change roofing material from cedar shake to quality asphalt roofing and to change inadequately sized round guttering to larger box-type guttering. The resource is nominal, dating 1982 and is located within the Capitol View Park Historic District.

9. <u>Photos of Context</u>: Clearly labeled color photographic prints of the resource as viewed from the public right-of-way and from adjoining properties, and of the adjoining and facing properties.