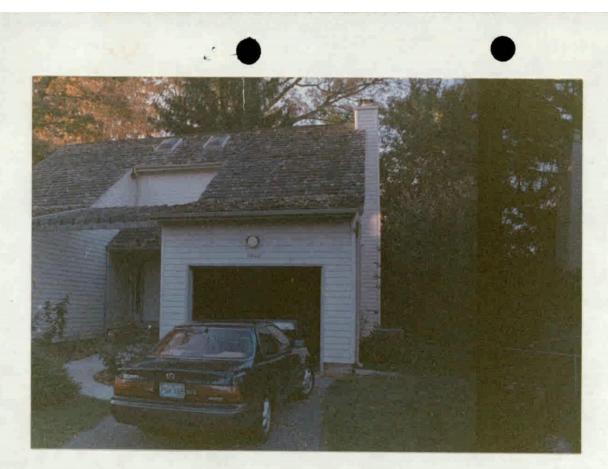

### HISTORIC PRESERVATION COMMISSION STAFF REPORT

| Address: 10112 Day Avenue                        | Meeting Date: 12/7/94  |
|--------------------------------------------------|------------------------|
| Resource: Capitol View Park<br>Historic District | HAWP: Alteration       |
| Case Number: 31/7-94I                            | Tax Credit: No         |
| Public Notice: 11/23/94                          | Report Date: 11/30/94  |
| Applicant: David A. Bergman                      | Staff: Patricia Parker |
| PROPOSAL: Re-roofing                             | RECOMMEND: Approval    |

### BACKGROUND

The Applicant seeks approval to change roofing material from cedar shake to quality asphalt roofing and to change inadequately sized round guttering to larger box-type guttering. The resource is nominal, dating 1982 and is located within the Capitol View Park Historic District.

### STAFF DISCUSSION

As proposed, the roofing material - a double-layer asphalt shingle - would be of good quality - appropriate for the style and period of the resource. The owners have taken care to select a roofing material of good quality that has a variegated color and texture. Cedar shake is currently in use, but this material has deteriorated and the applicant now seeks replacement. The Commission has most recently approved a HAWP for roof replacement for a house at 10108 Day Avenue. This resource is of the same period as the subject property - non-historic and contemporary in style.

The applicant also seeks approval of a change from smaller round gutters to larger box-type guttering. The guttering will be painted to match adjacent material so as not to be obtrusive.