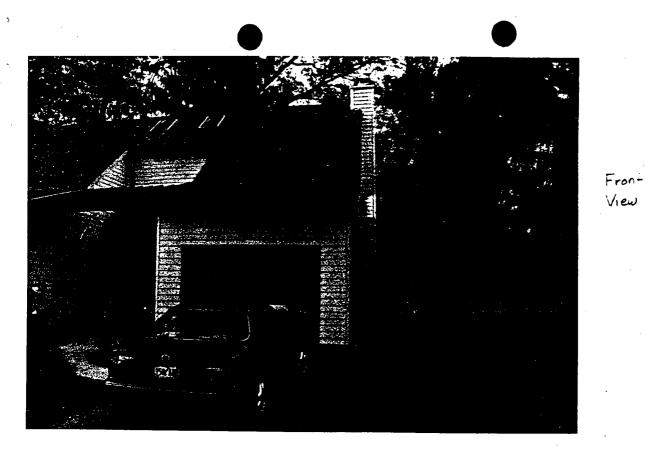

### HISTORIC PRESERVATION COMMISSION STAFF REPORT

| Address: 10112 Day Avenue                        | Meeting Date: 12/7/94  |
|--------------------------------------------------|------------------------|
| Resource: Capitol View Park<br>Historic District | HAWP: Alteration       |
| Case Number: 31/7-94I                            | Tax Credit: No         |
| Public Notice: 11/23/94                          | Report Date: 11/30/94  |
| Applicant: David A. Bergman                      | Staff: Patricia Parker |
| PROPOSAL: Re-roofing                             | RECOMMEND: Approval    |

### BACKGROUND

The Applicant seeks approval to change roofing material from cedar shake to quality asphalt roofing and to change inadequately sized round guttering to larger box-type guttering. The resource is nominal, dating 1982 and is located within the Capitol View Park Historic District.

### STAFF DISCUSSION

As proposed, the roofing material - a double-layer asphalt shingle - would be of good quality - appropriate for the style and period of the resource. The owners have taken care to select a roofing material of good quality that has a variegated color and texture. Cedar shake is currently in use, but this material has deteriorated and the applicant now seeks replacement. The Commission has most recently approved a HAWP for roof replacement for a house at 10108 Day Avenue. This resource is of the same period as the subject property - non-historic and contemporary in style.

The applicant also seeks approval of a change from smaller round gutters to larger box-type guttering. The guttering will be painted to match adjacent material so as not to be obtrusive.