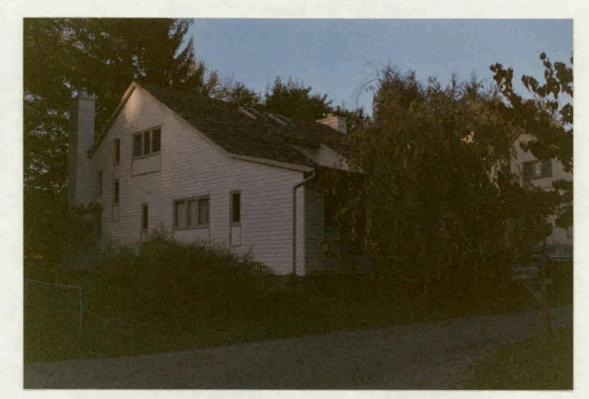

### HISTORIC PRESERVATION COMMISSION STAFF REPORT

| Address: 10112 Day Avenue                        | Meeting Date: 12/7/94  |
|--------------------------------------------------|------------------------|
| Resource: Capitol View Park<br>Historic District | HAWP: Alteration       |
| Case Number: 31/7-94I                            | Tax Credit: No         |
| Public Notice: 11/23/94                          | Report Date: 11/30/94  |
| Applicant: David A. Bergman                      | Staff: Patricia Parker |
| PROPOSAL: Re-roofing                             | RECOMMEND: Approval    |

### BACKGROUND

The Applicant seeks approval to change roofing material from cedar shake to quality asphalt roofing and to change inadequately sized round guttering to larger box-type guttering. The resource is nominal, dating 1982 and is located within the Capitol View Park Historic District.

### STAFF DISCUSSION

As proposed, the roofing material - a double-layer asphalt shingle - would be of good quality - appropriate for the style and period of the resource. The owners have taken care to select a roofing material of good quality that has a variegated color and texture. Cedar shake is currently in use, but this material has deteriorated and the applicant now seeks replacement. The Commission has most recently approved a HAWP for roof replacement for a house at 10108 Day Avenue. This resource is of the same period as the subject property - non-historic and contemporary in style.

The applicant also seeks approval of a change from smaller round gutters to larger box-type guttering. The guttering will be painted to match adjacent material so as not to be obtrusive.