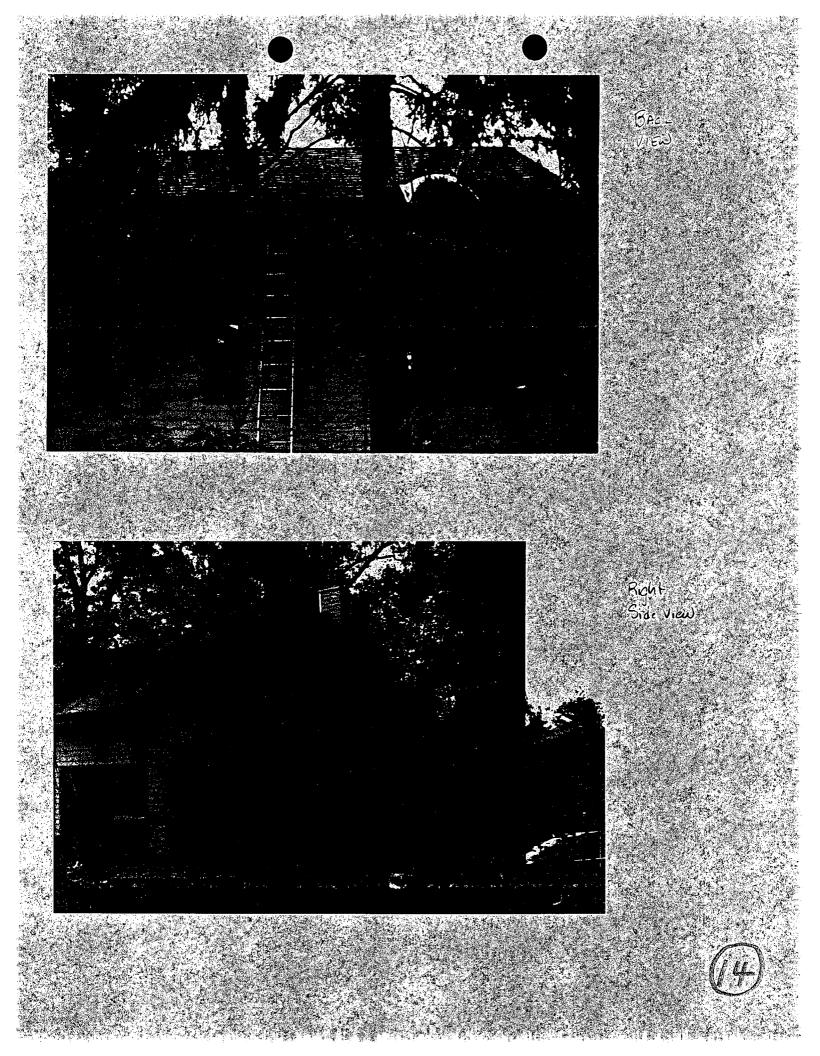

### HISTORIC PRESERVATION COMMISSION STAFF REPORT

| Address: 10112 Day Avenue                        | Meeting Date: 12/7/94  |
|--------------------------------------------------|------------------------|
| Resource: Capitol View Park<br>Historic District | HAWP: Alteration       |
| Case Number: 31/7-94I                            | Tax Credit: No         |
| Public Notice: 11/23/94                          | Report Date: 11/30/94  |
| Applicant: David A. Bergman                      | Staff: Patricia Parker |
| PROPOSAL: Re-roofing                             | RECOMMEND: Approval    |

### BACKGROUND

The Applicant seeks approval to change roofing material from cedar shake to quality asphalt roofing and to change inadequately sized round guttering to larger box-type guttering. The resource is nominal, dating 1982 and is located within the Capitol View Park Historic District.

### STAFF DISCUSSION

As proposed, the roofing material - a double-layer asphalt shingle - would be of good quality - appropriate for the style and period of the resource. The owners have taken care to select a roofing material of good quality that has a variegated color and texture. Cedar shake is currently in use, but this material has deteriorated and the applicant now seeks replacement. The Commission has most recently approved a HAWP for roof replacement for a house at 10108 Day Avenue. This resource is of the same period as the subject property - non-historic and contemporary in style.

The applicant also seeks approval of a change from smaller round gutters to larger box-type guttering. The guttering will be painted to match adjacent material so as not to be obtrusive.