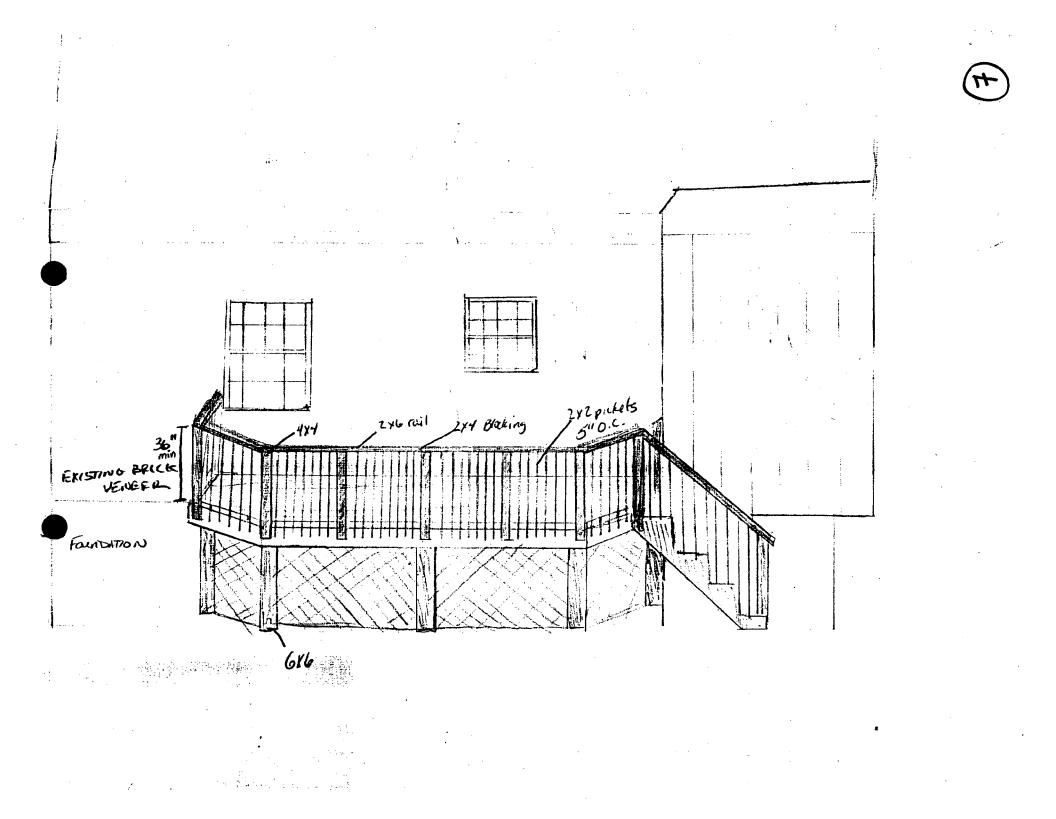

### 3. PLANS AND ELEVATIONS

You must submit 2 copies of plans and elevations in a format no larger than 11" X 17". Plans on 8 1/2" X 11" paper are preferred.

- a. <u>Schematic construction plans</u>, with marked dimensions, indicating location, size and general type of walls, window and door openings, and other fixed features of both the existing resource(s) and the proposed work.
- b. Elevations (facades), with marked dimensions, clearly indicating proposed work in relation to existing construction and, when appropriate, context. All materials and fixtures proposed for the exterior must be noted on the elevations drawings. An existing and a proposed elevation drawing of each facade affected by the proposed work is required.

**ARCHITECTURAL DESCRIPTION:** Brick 1 1/2 story Cape Cod with two front dormers and brick side addition on the left. Existing wood deck in front of side addition.

**PROPOSAL:** Construct 20' x 14' wooden deck with wood railing and steps at rear of main block. The deck is to be approximately elevated 3' above grade on 6x6 wood piers with latticework between the piers. Access to the deck from the house would be via the existing back door.