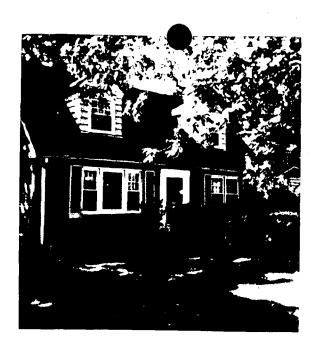

31/7-96L 10112 Capitol View Ave. (Capitol View Park Historic Dist

FRONT -LEFT

FRONT RIGHT

REAR

REAR

THE MARYLAND-NATIONAL CAPITAL PARK AND PLANNING COMMISSION 8787 Georgia Avenue • Silver Spring, Maryland 20910-3760

**ARCHITECTURAL DESCRIPTION:** Brick 1 1/2 story Cape Cod with two front dormers and brick side addition on the left. Existing wood deck in front of side addition.

**PROPOSAL:** Construct 20' x 14' wooden deck with wood railing and steps at rear of main block. The deck is to be approximately elevated 3' above grade on 6x6 wood piers with latticework between the piers. Access to the deck from the house would be via the existing back door.