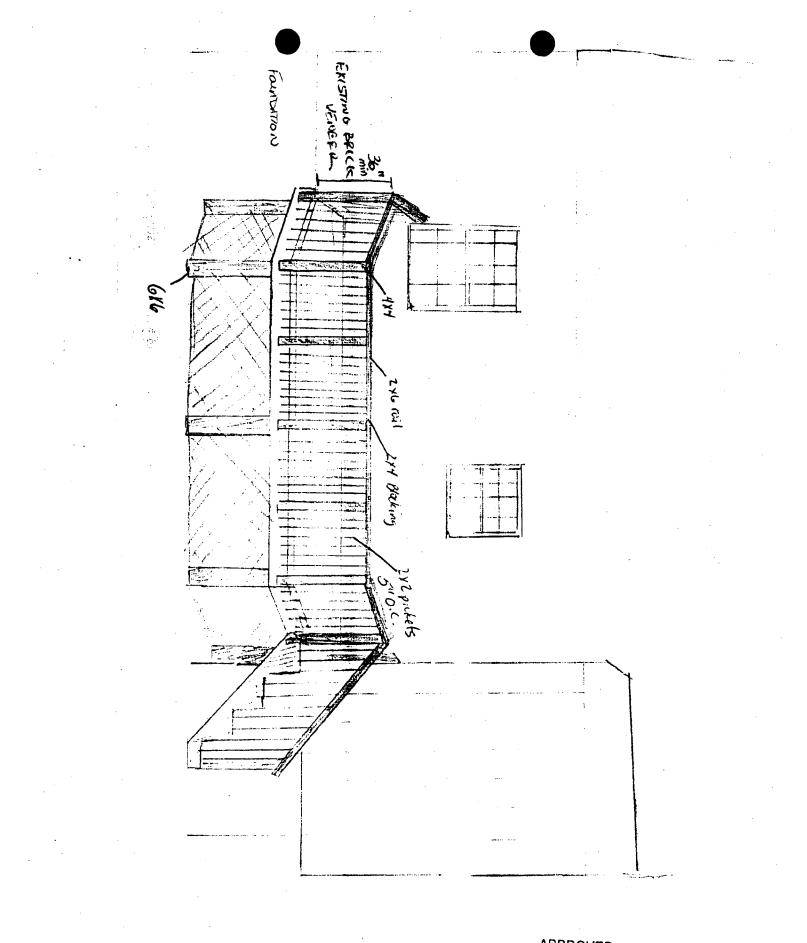

**ARCHITECTURAL DESCRIPTION:** Brick 1 1/2 story Cape Cod with two front dormers and brick side addition on the left. Existing wood deck in front of side addition.

**PROPOSAL:** Construct 20' x 14' wooden deck with wood railing and steps at rear of main block. The deck is to be approximately elevated 3' above grade on 6x6 wood piers with latticework between the piers. Access to the deck from the house would be via the existing back door.