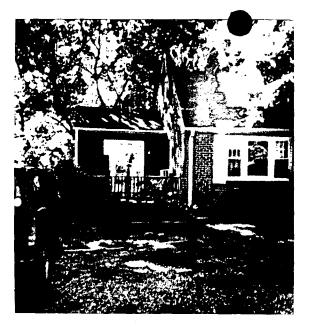

## 5. PHOTOGRAPHS

- a. Clearly labeled photographic prints of each facade of existing resource, including details of the affected portions. All labels should be placed on the front of photographs.
- b. Clearly label photographic prints of the resource as viewed from the public right-ol-way and of the adjoining properties. All labels should be placed on the front of photographs.

**ARCHITECTURAL DESCRIPTION:** Brick 1 1/2 story Cape Cod with two front dormers and brick side addition on the left. Existing wood deck in front of side addition.

**PROPOSAL:** Construct 20' x 14' wooden deck with wood railing and steps at rear of main block. The deck is to be approximately elevated 3' above grade on 6x6 wood piers with latticework between the piers. Access to the deck from the house would be via the existing back door.