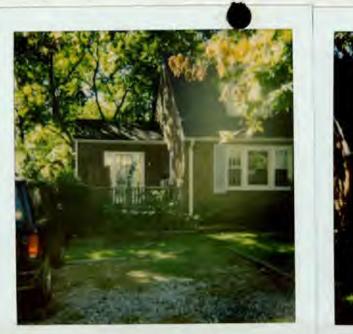

31/7-96L 10112 Capitol View Ave. (Capitol View Park Historic Dist

FRONT -LEFT

FRONT RIGHT

REAR

REAR

THE MARYLAND-NATIONAL CAPITAL PARK AND PLANNING COMMISSION 8787 Georgia Avenue • Silver Spring, Maryland 20910-3760

**ARCHITECTURAL DESCRIPTION:** Brick 1 1/2 story Cape Cod with two front dormers and brick side addition on the left. Existing wood deck in front of side addition.

**PROPOSAL:** Construct 20' x 14' wooden deck with wood railing and steps at rear of main block. The deck is to be approximately elevated 3' above grade on 6x6 wood piers with latticework between the piers. Access to the deck from the house would be via the existing back door.

-RONT-LEFT

FRONT RIGHT

REAR

REAR