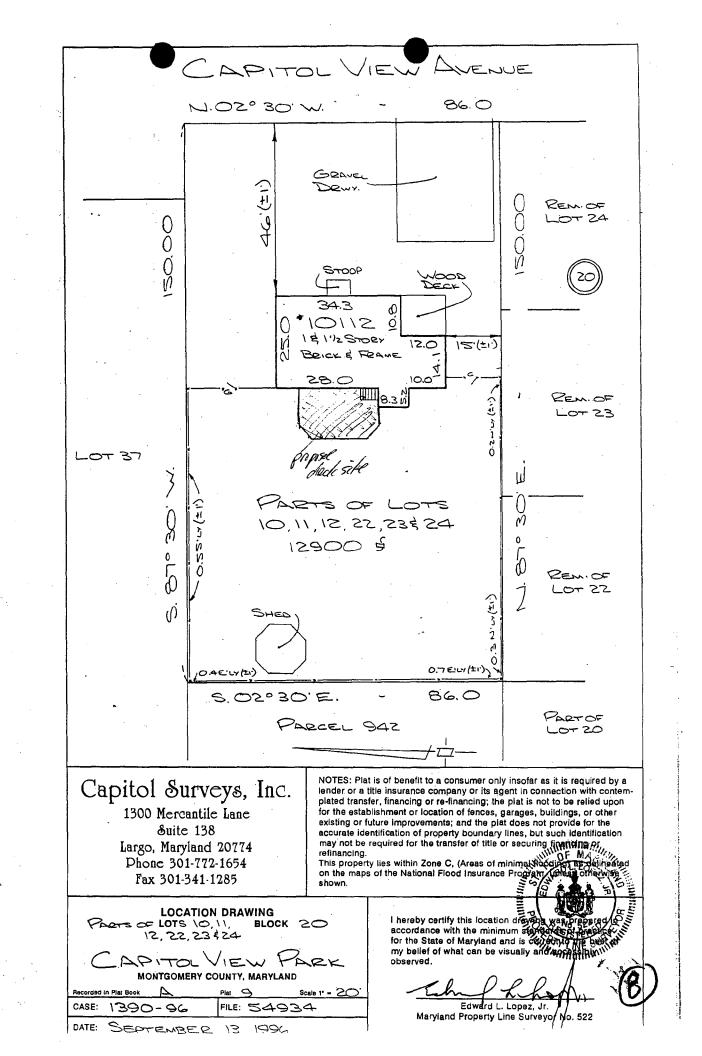

### 2. SITE PLAN

Site and environmental setting, drawn to scale. You may use your plat. Your site plan must include:

- a. the scale, north arrow, and date;
- b. dimensions of all existing and proposed structures; and
- c. site features such as walkways, driveways, fences, ponds, streams, trash dumpsters, mechanical equipment, and landscaping.