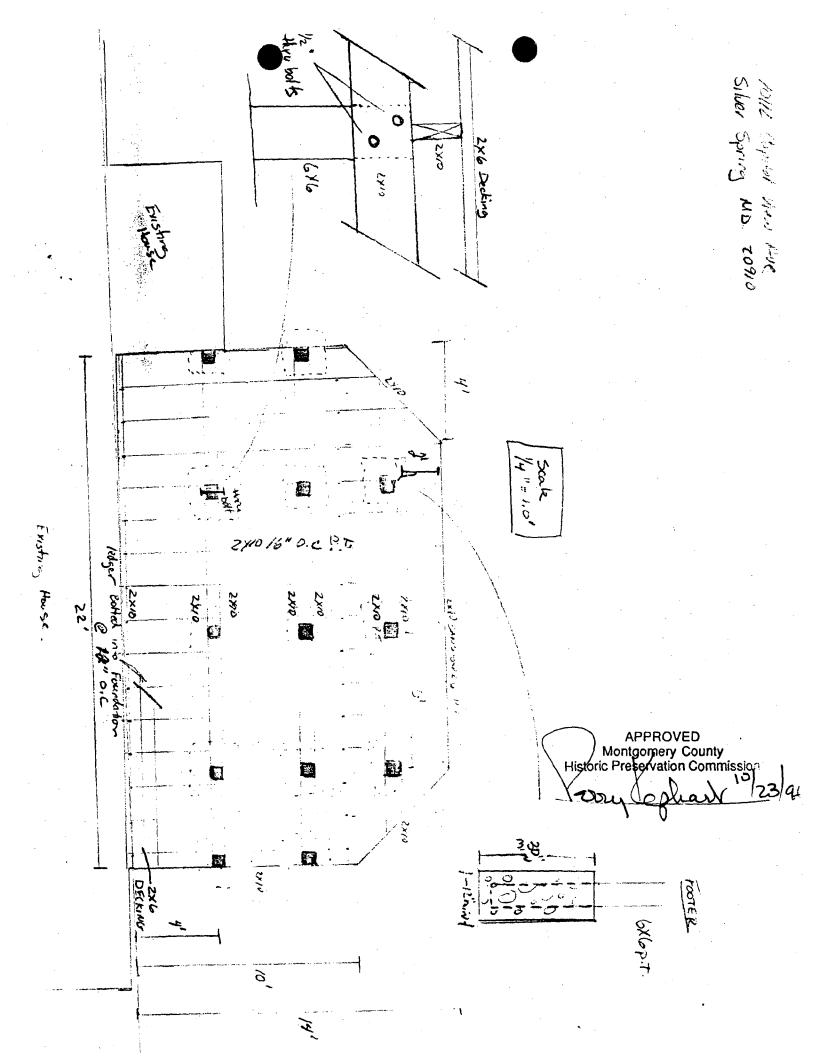

### 2. SITE PLAN

Site and environmental setting, drawn to scale. You may use your plat. Your site plan must include:

- a. the scale, north arrow, and date;
- b. dimensions of all existing and proposed structures; and
- c. site features such as walkways, driveways, fences, ponds, streams, trash dumpsters, mechanical equipment, and landscaping.

**ARCHITECTURAL DESCRIPTION:** Brick 1 1/2 story Cape Cod with two front dormers and brick side addition on the left. Existing wood deck in front of side addition.

**PROPOSAL:** Construct 20' x 14' wooden deck with wood railing and steps at rear of main block. The deck is to be approximately elevated 3' above grade on 6x6 wood piers with latticework between the piers. Access to the deck from the house would be via the existing back door.