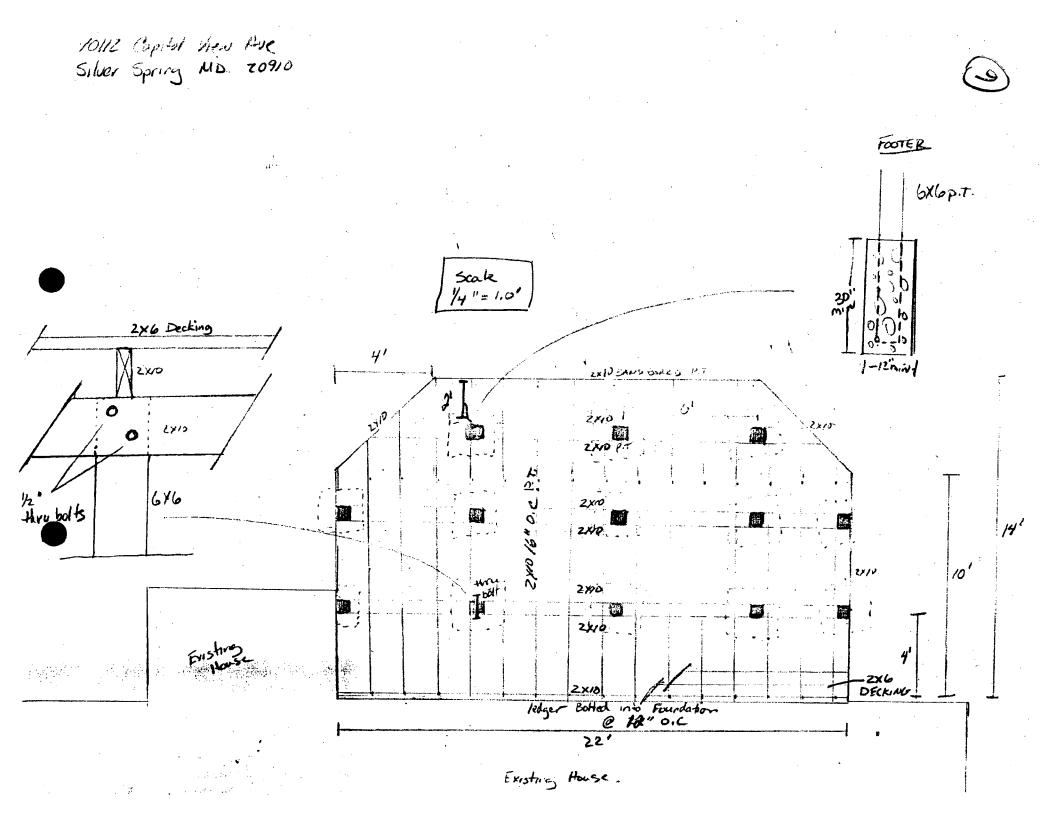

### 2. SITE PLAN

Site and environmental setting, drawn to scale. You may use your plat. Your site plan must include:

- a. the scale, north arrow, and date;
- b. dimensions of all existing and proposed structures; and
- c. site features such as walkways, driveways, fences, ponds, streams, trash dumpsters, mechanical equipment, and landscaping.

### 3. PLANS AND ELEVATIONS

You must submit 2 copies of plans and elevations in a format no larger than 11" X 17". Plans on 8 1/2" X 11" paper are preferred.

- a. <u>Schematic construction plans</u>, with marked dimensions, indicating location, size and general type of walls, window and door openings, and other fixed features of both the existing resource(s) and the proposed work.
- b. Elevations (facades), with marked dimensions, clearly indicating proposed work in relation to existing construction and, when appropriate, context. All materials and fixtures proposed for the exterior must be noted on the elevations drawings. An existing and a proposed elevation drawing of each facade affected by the proposed work is required.

**ARCHITECTURAL DESCRIPTION:** Brick 1 1/2 story Cape Cod with two front dormers and brick side addition on the left. Existing wood deck in front of side addition.

**PROPOSAL:** Construct 20' x 14' wooden deck with wood railing and steps at rear of main block. The deck is to be approximately elevated 3' above grade on 6x6 wood piers with latticework between the piers. Access to the deck from the house would be via the existing back door.