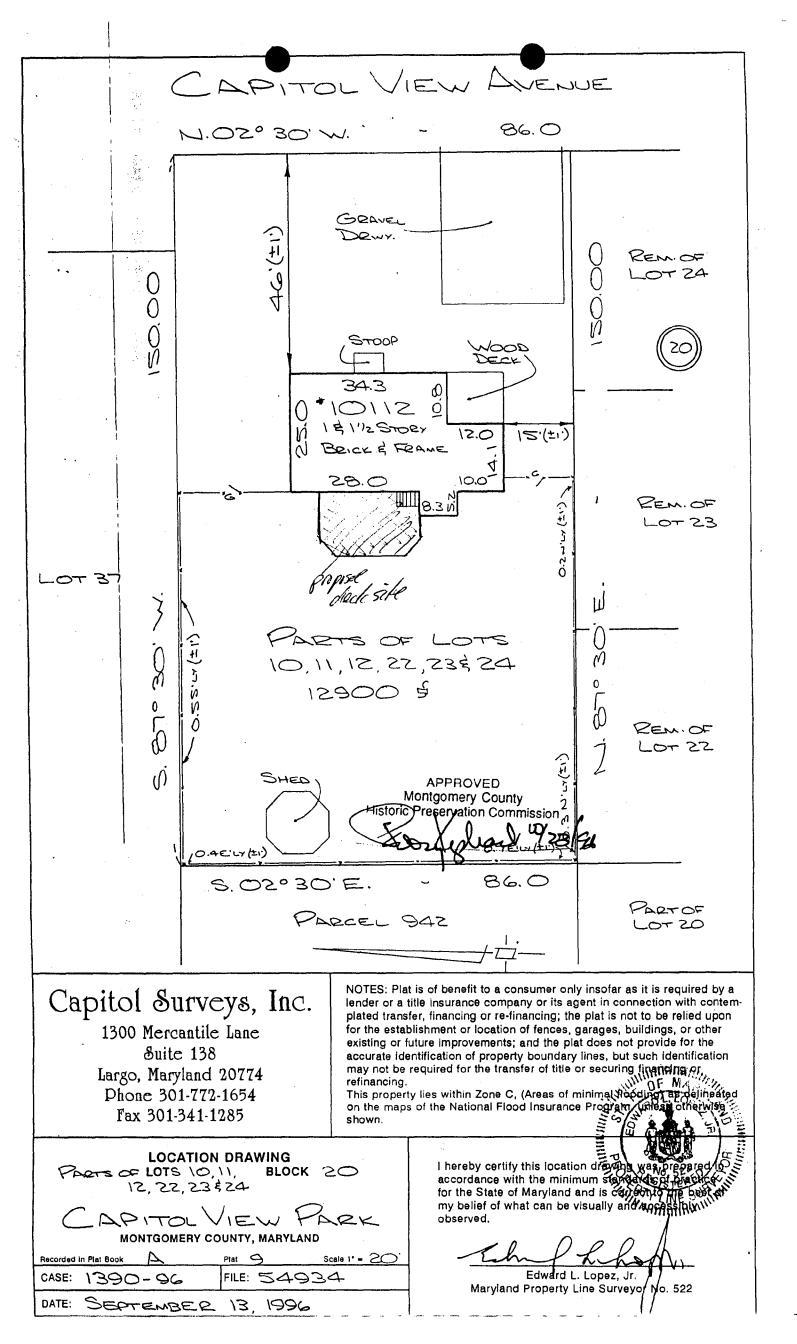

### 2. SITE PLAN

Site and environmental setting, drawn to scale. You may use your plat. Your site plan must include:

- a. the scale, north arrow, and date;
- b. dimensions of all existing and proposed structures; and
- c. site features such as walkways, driveways, fences, ponds, streams, trash dumpsters, mechanical equipment, and landscaping.

**ARCHITECTURAL DESCRIPTION:** Brick 1 1/2 story Cape Cod with two front dormers and brick side addition on the left. Existing wood deck in front of side addition.

**PROPOSAL:** Construct 20' x 14' wooden deck with wood railing and steps at rear of main block. The deck is to be approximately elevated 3' above grade on 6x6 wood piers with latticework between the piers. Access to the deck from the house would be via the existing back door.