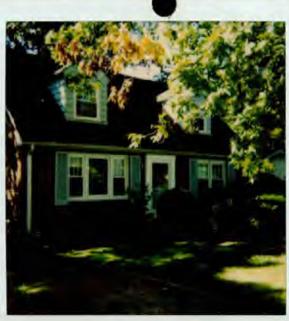

31/7-96L 10112 Capitol View Ave. (Capitol View Park Historic Dist

FRONT -LEFT

FRONT RIGHT

REAR

REAR

THE MARYLAND-NATIONAL CAPITAL PARK AND PLANNING COMMISSION 8787 Georgia Avenue • Silver Spring, Maryland 20910-3760

**ARCHITECTURAL DESCRIPTION:** Brick 1 1/2 story Cape Cod with two front dormers and brick side addition on the left. Existing wood deck in front of side addition.

**PROPOSAL:** Construct 20' x 14' wooden deck with wood railing and steps at rear of main block. The deck is to be approximately elevated 3' above grade on 6x6 wood piers with latticework between the piers. Access to the deck from the house would be via the existing back door.

-RONT-LEFT

FRONT RIGHT

REAR

REAR