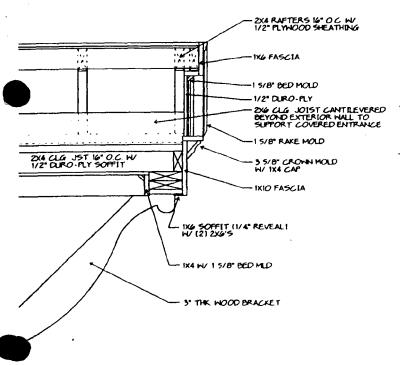

\_ 31/7-97C 3104 Lee Street; Silver Sp. (Capitol View Park Historic District)

Need existing
Sout elevation
I called 4/28/97

|           | DATE: 5-14-97                                                                                                                 |
|-----------|-------------------------------------------------------------------------------------------------------------------------------|
| MEMORANDU | <u>™</u>                                                                                                                      |
| TO:       | Robert Hubbard, Acting Director<br>Department of Permitting Services                                                          |
| FROM:     | Gwen Wright, Historic Preservation Coordinator<br>Montgomery County Department of Park and Planning                           |
| SUBJECT:  | Historic Area Work Permit                                                                                                     |
| reviewed  | omery County Historic Preservation Commission has<br>the attached application for a Historic Area Work<br>he application was: |
|           | Approved Denied                                                                                                               |
| X         | Approved with Conditions:                                                                                                     |
| 1) as     | optied or snap-in muntins not to be                                                                                           |
| used      | on 1/1 windows with wood Stamus                                                                                               |
|           |                                                                                                                               |
|           |                                                                                                                               |
|           |                                                                                                                               |
|           |                                                                                                                               |
| UPON ADHE | ING PERMIT FOR THIS PROJECT SHALL BE ISSUED CONDITIONAL RENCE TO THE APPROVED HISTORIC AREA WORK PERMIT (HAWP).               |