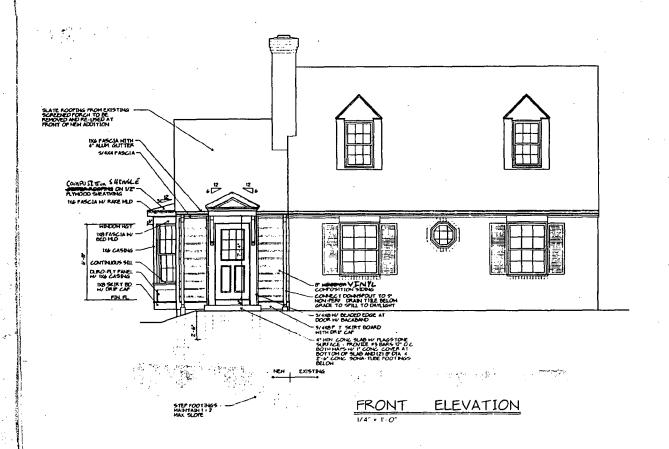

\_ 31/7-97C 3104 Lee Street; Silver Sp. (Capitol View Park Historic District)

Need existing
Sout elevation
I called 4/28/97

|           | DATE: 5-14-97                                                                                                                 |
|-----------|-------------------------------------------------------------------------------------------------------------------------------|
| MEMORANDU | <u>™</u>                                                                                                                      |
| TO:       | Robert Hubbard, Acting Director<br>Department of Permitting Services                                                          |
| FROM:     | Gwen Wright, Historic Preservation Coordinator<br>Montgomery County Department of Park and Planning                           |
| SUBJECT:  | Historic Area Work Permit                                                                                                     |
| reviewed  | omery County Historic Preservation Commission has<br>the attached application for a Historic Area Work<br>he application was: |
|           | Approved Denied                                                                                                               |
| X         | Approved with Conditions:                                                                                                     |
| 1) as     | optied or snap-in muntins not to be                                                                                           |
| used      | on 1/1 windows with wood Stamus                                                                                               |
|           |                                                                                                                               |
|           |                                                                                                                               |
|           |                                                                                                                               |
|           |                                                                                                                               |
| UPON ADHE | ING PERMIT FOR THIS PROJECT SHALL BE ISSUED CONDITIONAL RENCE TO THE APPROVED HISTORIC AREA WORK PERMIT (HAWP).               |