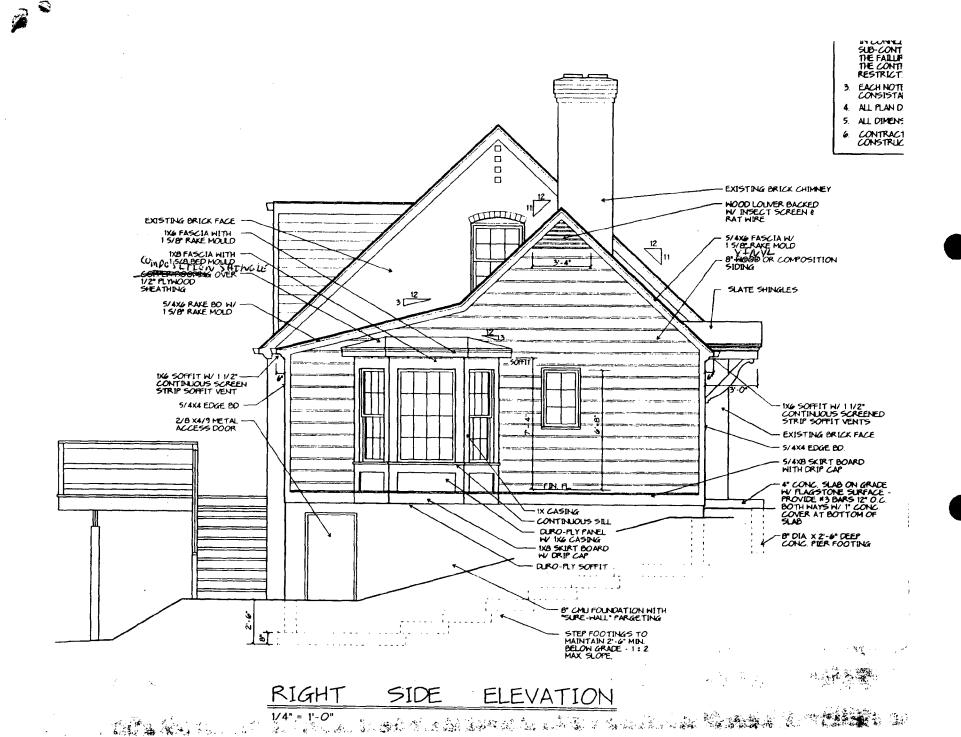

\_ 31/7-97C 3104 Lee Street; Silver Sp. (Capitol View Park Historic District)

Need existing
Sout elevation
I called 4/28/97

|           | DATE: 5-14-97                                                                                                                 |
|-----------|-------------------------------------------------------------------------------------------------------------------------------|
| MEMORANDU | <u>™</u>                                                                                                                      |
| TO:       | Robert Hubbard, Acting Director<br>Department of Permitting Services                                                          |
| FROM:     | Gwen Wright, Historic Preservation Coordinator<br>Montgomery County Department of Park and Planning                           |
| SUBJECT:  | Historic Area Work Permit                                                                                                     |
| reviewed  | omery County Historic Preservation Commission has<br>the attached application for a Historic Area Work<br>he application was: |
|           | Approved Denied                                                                                                               |
| X         | Approved with Conditions:                                                                                                     |
| 1) as     | optied or snap-in muntins not to be                                                                                           |
| used      | on 1/1 windows with wood Stamus                                                                                               |
|           |                                                                                                                               |
|           |                                                                                                                               |
|           |                                                                                                                               |
|           |                                                                                                                               |
| UPON ADHE | ING PERMIT FOR THIS PROJECT SHALL BE ISSUED CONDITIONAL RENCE TO THE APPROVED HISTORIC AREA WORK PERMIT (HAWP).               |