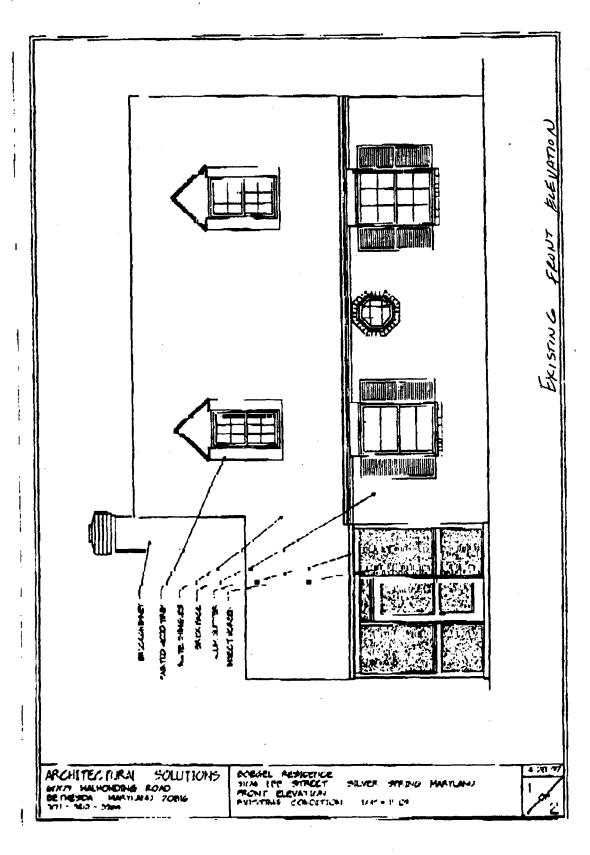

\_ 31/7-97C 3104 Lee Street; Silver Sp. (Capitol View Park Historic District)

Need existing
Sout elevation
I called 4/28/97

|           | DATE: 5-14-97                                                                                                                 |
|-----------|-------------------------------------------------------------------------------------------------------------------------------|
| MEMORANDU | <u>™</u>                                                                                                                      |
| TO:       | Robert Hubbard, Acting Director<br>Department of Permitting Services                                                          |
| FROM:     | Gwen Wright, Historic Preservation Coordinator<br>Montgomery County Department of Park and Planning                           |
| SUBJECT:  | Historic Area Work Permit                                                                                                     |
| reviewed  | omery County Historic Preservation Commission has<br>the attached application for a Historic Area Work<br>he application was: |
|           | Approved Denied                                                                                                               |
| X         | Approved with Conditions:                                                                                                     |
| 1) as     | optied or snap-in muntins not to be                                                                                           |
| used      | on 1/1 windows with wood Stamus                                                                                               |
|           |                                                                                                                               |
|           |                                                                                                                               |
|           |                                                                                                                               |
|           |                                                                                                                               |
| UPON ADHE | ING PERMIT FOR THIS PROJECT SHALL BE ISSUED CONDITIONAL RENCE TO THE APPROVED HISTORIC AREA WORK PERMIT (HAWP).               |