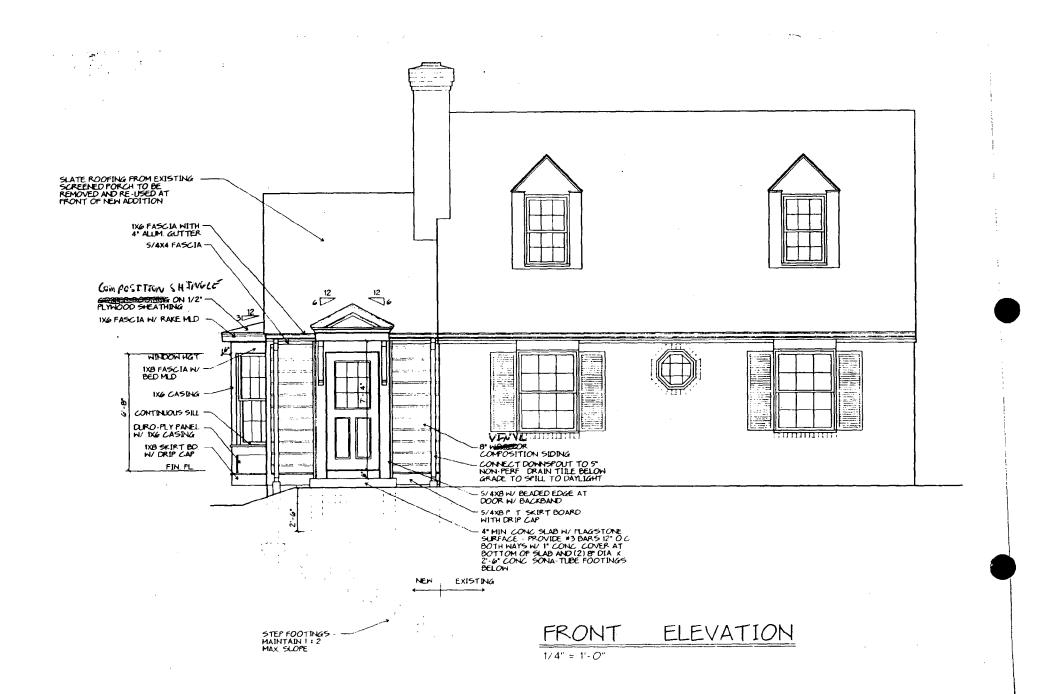

T OF THE CONTRACTOR OF SELECTION OF SELECTION OF SELECTION OF THE CONTRACTOR O   |

Jenny: Charlie Riterie
3107 Lee St
Silver Spring, md 20910

Tim Eurns 3106 Luu St. Silver Spring, md. 20910

Phillip D. & M.A. Mzrkham 3102 Lee St Silver Spring, md. 20910







CAZATA TANTON INIVEST TANG - UPO

. ON JA!





EXISTING) LEFT SIDE ELEVATION

(%)



:1 1-1





SIOE



ADJUINING PROPERTY





PUBLEC RECH-OF-WAY



ADJOINING PROPERTY





BACK





1 ROAIT



SIDE WITTH PROPOSED WORK



Jenny & Charlie Ritchie 3107 Lee St. Silver Spring, md 20910

Tim Eurns 3106 Lee St. Silver Spring, md, 20910

Phillip O. : M.A. Mzrkham 3102 Lee St. Silver Spring, md. 20910





FRONT



SIDE WITH PROPOSED WORK



BACK





PUBLEC RICH-OF-WAY



ADSOINTING DECREPTY



SIDE



ADJOINING PROPERTY

1EL NO.











# EXTENTINO ELEVATION





1/4" = 1'-0"

## HISTORIC PRESERVATION COMMISSION STAFF REPORT

Address: 3104 Lee Street

Meeting Date: 05/14/97

Resource: Capitol View Park Historic District

**HAWP:** Alteration

Case Number: 37/7-97C

Tax Credit: No

Public Notice: 04/30/97

**Report Date: 05/07/97** 

Lauren Boegel

Applicant:

(Tom Gray, Agent)

Staff: Perry Kephart

**PROPOSAL:** Side addition, skylight.

RECOMMEND: Approval ~/ conditions

**DATE OF CONSTRUCTION:** 

ca. 1938

**SIGNIFICANCE:** 

Non-contributing Resource in Capitol View Park Historic District.

## ARCHITECTURAL DESCRIPTION

One and a half story two bay Cape Cod style house of painted brick with a slate roof. There is a slate-roofed side gabled screen porch addition to the left side of the house set flush with the f