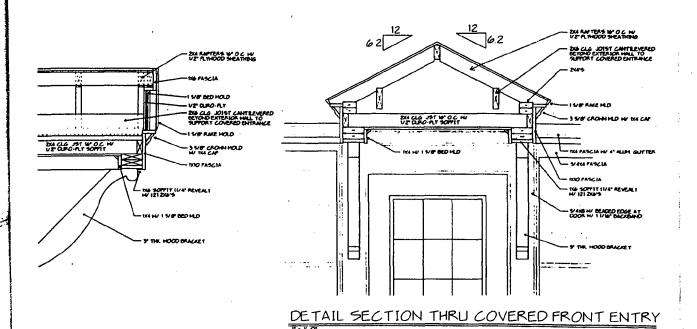

\_ 31/7-97C 3104 Lee Street; Silver Sp. (Capitol View Park Historic District)

Need existing
Sout elevation
I called 4/28/97

|           | DATE: 5-14-97                                                                                                                 |
|-----------|-------------------------------------------------------------------------------------------------------------------------------|
| MEMORANDU | <u>™</u>                                                                                                                      |
| TO:       | Robert Hubbard, Acting Director<br>Department of Permitting Services                                                          |
| FROM:     | Gwen Wright, Historic Preservation Coordinator<br>Montgomery County Department of Park and Planning                           |
| SUBJECT:  | Historic Area Work Permit                                                                                                     |
| reviewed  | omery County Historic Preservation Commission has<br>the attached application for a Historic Area Work<br>he application was: |
|           | Approved Denied                                                                                                               |
| X         | Approved with Conditions:                                                                                                     |
| 1) as     | optied or snap-in muntins not to be                                                                                           |
| used      | on 1/1 windows with wood Stamus                                                                                               |
|           |                                                                                                                               |
|           |                                                                                                                               |
|           |                                                                                                                               |
|           |                                                                                                                               |
| UPON ADHE | ING PERMIT FOR THIS PROJECT SHALL BE ISSUED CONDITIONAL RENCE TO THE APPROVED HISTORIC AREA WORK PERMIT (HAWP).               |