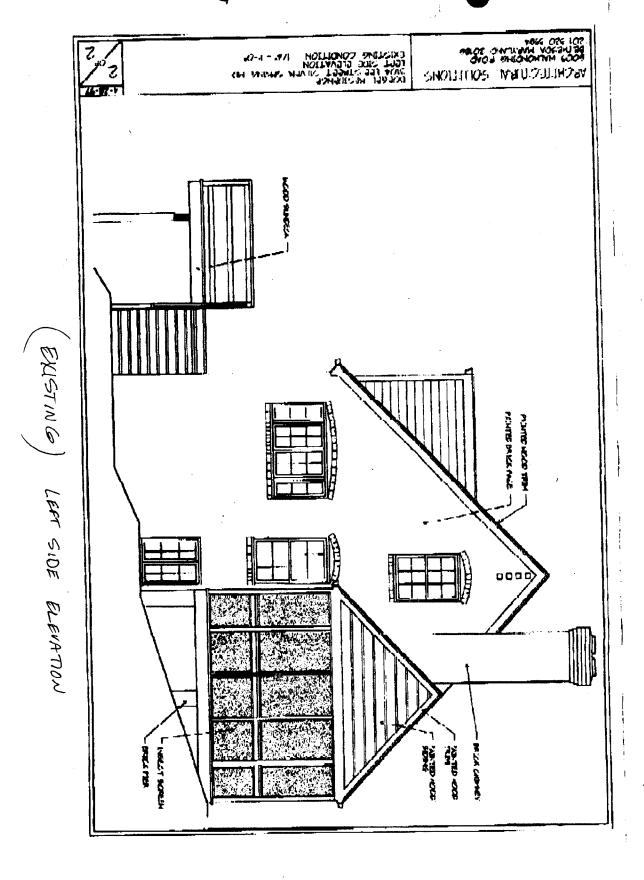

\_ 31/7-97C 3104 Lee Street; Silver Sp. (Capitol View Park Historic District)

Need existing
Sout elevation
I called 4/28/97

|           | DATE: 5-14-97                                                                                                                 |
|-----------|-------------------------------------------------------------------------------------------------------------------------------|
| MEMORANDU | <u>™</u>                                                                                                                      |
| TO:       | Robert Hubbard, Acting Director<br>Department of Permitting Services                                                          |
| FROM:     | Gwen Wright, Historic Preservation Coordinator<br>Montgomery County Department of Park and Planning                           |
| SUBJECT:  | Historic Area Work Permit                                                                                                     |
| reviewed  | omery County Historic Preservation Commission has<br>the attached application for a Historic Area Work<br>he application was: |
|           | Approved Denied                                                                                                               |
| X         | Approved with Conditions:                                                                                                     |
| 1) as     | optied or snap-in muntins not to be                                                                                           |
| used      | on 1/1 windows with wood Stamus                                                                                               |
|           |                                                                                                                               |
|           |                                                                                                                               |
|           |                                                                                                                               |
|           |                                                                                                                               |
| UPON ADHE | ING PERMIT FOR THIS PROJECT SHALL BE ISSUED CONDITIONAL RENCE TO THE APPROVED HISTORIC AREA WORK PERMIT (HAWP).               |