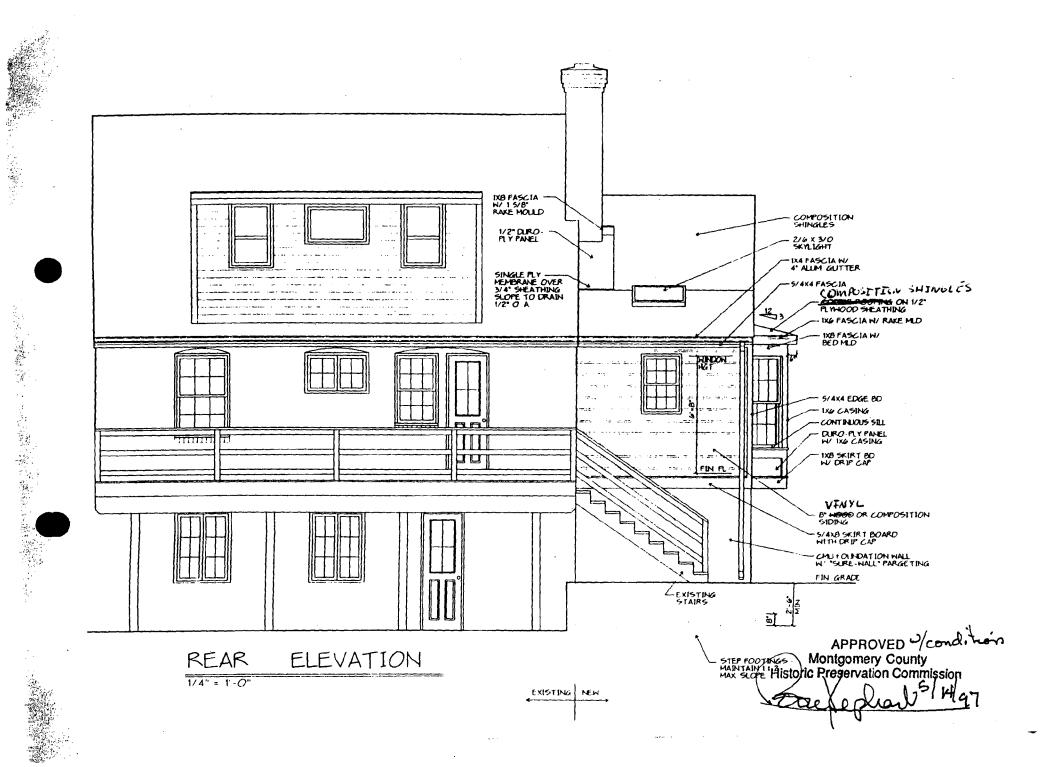

\_ 31/7-97C 3104 Lee Street; Silver Sp. (Capitol View Park Historic District)

Need existing
Sout elevation
I called 4/28/97

|           | DATE: 5-14-97                                                                                                                 |
|-----------|-------------------------------------------------------------------------------------------------------------------------------|
| MEMORANDU | <u>™</u>                                                                                                                      |
| TO:       | Robert Hubbard, Acting Director<br>Department of Permitting Services                                                          |
| FROM:     | Gwen Wright, Historic Preservation Coordinator<br>Montgomery County Department of Park and Planning                           |
| SUBJECT:  | Historic Area Work Permit                                                                                                     |
| reviewed  | omery County Historic Preservation Commission has<br>the attached application for a Historic Area Work<br>he application was: |
|           | Approved Denied                                                                                                               |
| X         | Approved with Conditions:                                                                                                     |
| 1) as     | optied or snap-in muntins not to be                                                                                           |
| used      | on 1/1 windows with wood Stamus                                                                                               |
|           |                                                                                                                               |
|           |                                                                                                                               |
|           |                                                                                                                               |
|           |                                                                                                                               |
| UPON ADHE | ING PERMIT FOR THIS PROJECT SHALL BE ISSUED CONDITIONAL RENCE TO THE APPROVED HISTORIC AREA WORK PERMIT (HAWP).               |