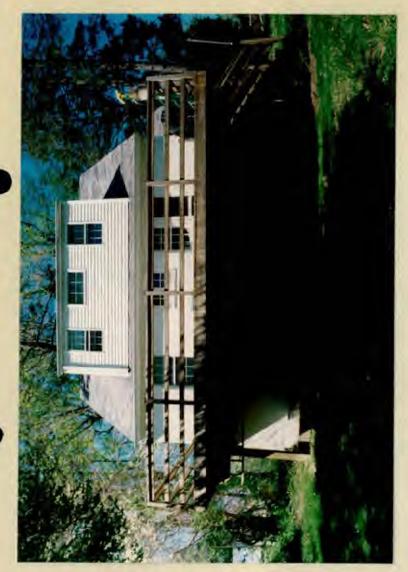

\_ 31/7-97C 3104 Lee Street; Silver Sp. (Capitol View Park Historic District)

Need existing
Sout elevation
I called 4/28/97

|           | DATE: 5-14-97                                                                                                                 |
|-----------|-------------------------------------------------------------------------------------------------------------------------------|
| MEMORANDU | <u>™</u>                                                                                                                      |
| TO:       | Robert Hubbard, Acting Director<br>Department of Permitting Services                                                          |
| FROM:     | Gwen Wright, Historic Preservation Coordinator<br>Montgomery County Department of Park and Planning                           |
| SUBJECT:  | Historic Area Work Permit                                                                                                     |
| reviewed  | omery County Historic Preservation Commission has<br>the attached application for a Historic Area Work<br>he application was: |
|           | Approved Denied                                                                                                               |
| X         | Approved with Conditions:                                                                                                     |
| 1) as     | optied or snap-in muntins not to be                                                                                           |
| used      | on 1/1 windows with wood Stamus                                                                                               |
|           |                                                                                                                               |
|           |                                                                                                                               |
|           |                                                                                                                               |
|           |                                                                                                                               |
| UPON ADHE | ING PERMIT FOR THIS PROJECT SHALL BE ISSUED CONDITIONAL RENCE TO THE APPROVED HISTORIC AREA WORK PERMIT (HAWP).               |