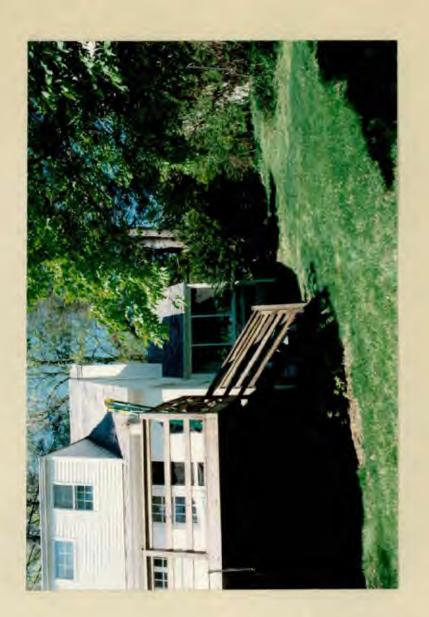

\_ 31/7-97C 3104 Lee Street; Silver Sp. (Capitol View Park Historic District)

Need existing
Sout elevation
I called 4/28/97

|           | DATE: 5-14-97                                                                                                                 |
|-----------|-------------------------------------------------------------------------------------------------------------------------------|
| MEMORANDU | <u>™</u>                                                                                                                      |
| TO:       | Robert Hubbard, Acting Director<br>Department of Permitting Services                                                          |
| FROM:     | Gwen Wright, Historic Preservation Coordinator<br>Montgomery County Department of Park and Planning                           |
| SUBJECT:  | Historic Area Work Permit                                                                                                     |
| reviewed  | omery County Historic Preservation Commission has<br>the attached application for a Historic Area Work<br>he application was: |
|           | Approved Denied                                                                                                               |
| X         | Approved with Conditions:                                                                                                     |
| 1) as     | optied or snap-in muntins not to be                                                                                           |
| used      | on 1/1 windows with wood Stamus                                                                                               |
|           |                                                                                                                               |
|           |                                                                                                                               |
|           |                                                                                                                               |
|           |                                                                                                                               |
| UPON ADHE | ING PERMIT FOR THIS PROJECT SHALL BE ISSUED CONDITIONAL RENCE TO THE APPROVED HISTORIC AREA WORK PERMIT (HAWP).               |