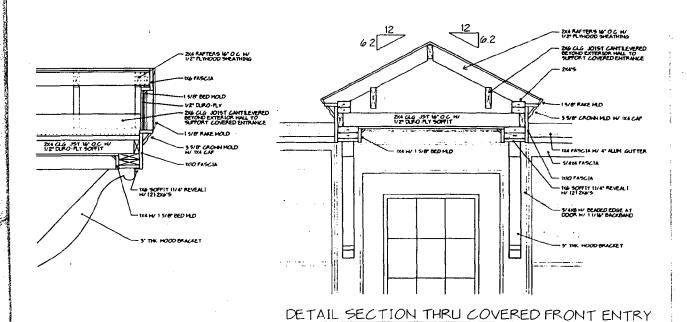

\_ 31/7-97C 3104 Lee Street; Silver Sp. (Capitol View Park Historic District)

Need existing
Sout elevation
I called 4/28/97

|           | DATE: 5-14-97                                                                                                                 |
|-----------|-------------------------------------------------------------------------------------------------------------------------------|
| MEMORANDU | <u>™</u>                                                                                                                      |
| TO:       | Robert Hubbard, Acting Director<br>Department of Permitting Services                                                          |
| FROM:     | Gwen Wright, Historic Preservation Coordinator<br>Montgomery County Department of Park and Planning                           |
| SUBJECT:  | Historic Area Work Permit                                                                                                     |
| reviewed  | omery County Historic Preservation Commission has<br>the attached application for a Historic Area Work<br>he application was: |
|           | Approved Denied                                                                                                               |
| X         | Approved with Conditions:                                                                                                     |
| 1) as     | optied or snap-in muntins not to be                                                                                           |
| used      | on 1/1 windows with wood Stamus                                                                                               |
|           |                                                                                                                               |
|           |                                                                                                                               |
|           |                                                                                                                               |
|           |                                                                                                                               |
| UPON ADHE | ING PERMIT FOR THIS PROJECT SHALL BE ISSUED CONDITIONAL RENCE TO THE APPROVED HISTORIC AREA WORK PERMIT (HAWP).               |