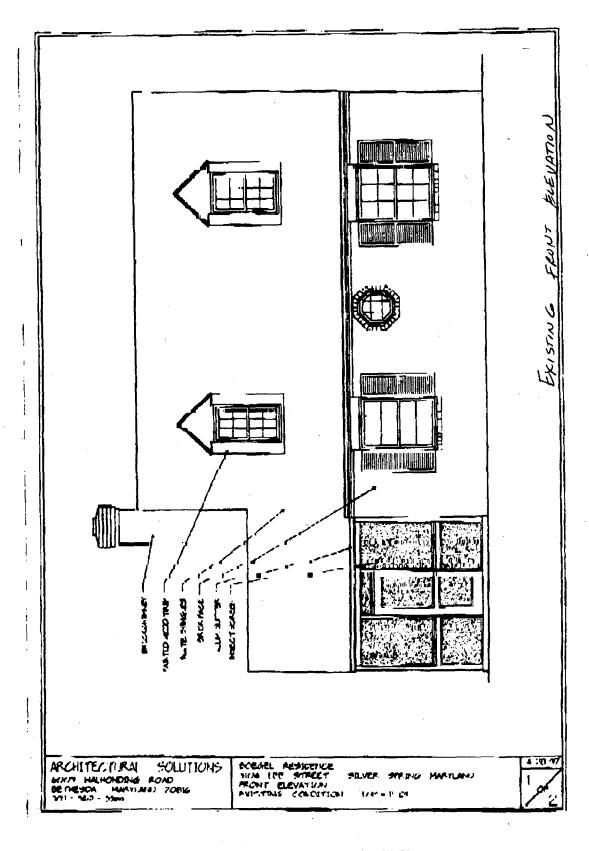

\_ 31/7-97C 3104 Lee Street; Silver Sp. (Capitol View Park Historic District)

Need existing
Sout elevation
I called 4/28/97

|           | DATE: 5-14-97                                                                                                                 |
|-----------|-------------------------------------------------------------------------------------------------------------------------------|
| MEMORANDU | <u>™</u>                                                                                                                      |
| TO:       | Robert Hubbard, Acting Director<br>Department of Permitting Services                                                          |
| FROM:     | Gwen Wright, Historic Preservation Coordinator<br>Montgomery County Department of Park and Planning                           |
| SUBJECT:  | Historic Area Work Permit                                                                                                     |
| reviewed  | omery County Historic Preservation Commission has<br>the attached application for a Historic Area Work<br>he application was: |
|           | Approved Denied                                                                                                               |
| X         | Approved with Conditions:                                                                                                     |
| 1) as     | optied or snap-in muntins not to be                                                                                           |
| used      | on 1/1 windows with wood Stamus                                                                                               |
|           |                                                                                                                               |
|           |                                                                                                                               |
|           |                                                                                                                               |
|           |                                                                                                                               |
| UPON ADHE | ING PERMIT FOR THIS PROJECT SHALL BE ISSUED CONDITIONAL RENCE TO THE APPROVED HISTORIC AREA WORK PERMIT (HAWP).               |