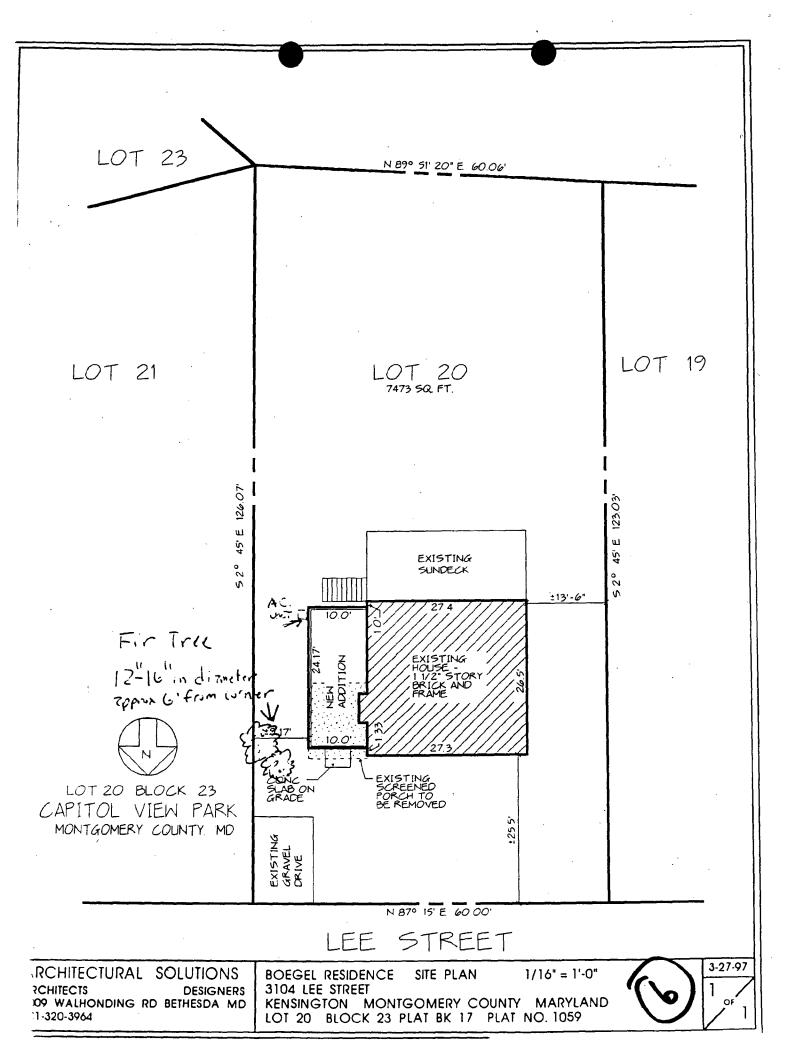

\_ 31/7-97C 3104 Lee Street; Silver Sp. (Capitol View Park Historic District)

Need existing
Sout elevation
I called 4/28/97

|           | DATE: 5-14-97                                                                                                                 |
|-----------|-------------------------------------------------------------------------------------------------------------------------------|
| MEMORANDU | <u>™</u>                                                                                                                      |
| TO:       | Robert Hubbard, Acting Director<br>Department of Permitting Services                                                          |
| FROM:     | Gwen Wright, Historic Preservation Coordinator<br>Montgomery County Department of Park and Planning                           |
| SUBJECT:  | Historic Area Work Permit                                                                                                     |
| reviewed  | omery County Historic Preservation Commission has<br>the attached application for a Historic Area Work<br>he application was: |
|           | Approved Denied                                                                                                               |
| X         | Approved with Conditions:                                                                                                     |
| 1) as     | optied or snap-in muntins not to be                                                                                           |
| used      | on 1/1 windows with wood Stamus                                                                                               |
|           |                                                                                                                               |
|           |                                                                                                                               |
|           |                                                                                                                               |
|           |                                                                                                                               |
| UPON ADHE | ING PERMIT FOR THIS PROJECT SHALL BE ISSUED CONDITIONAL RENCE TO THE APPROVED HISTORIC AREA WORK PERMIT (HAWP).               |