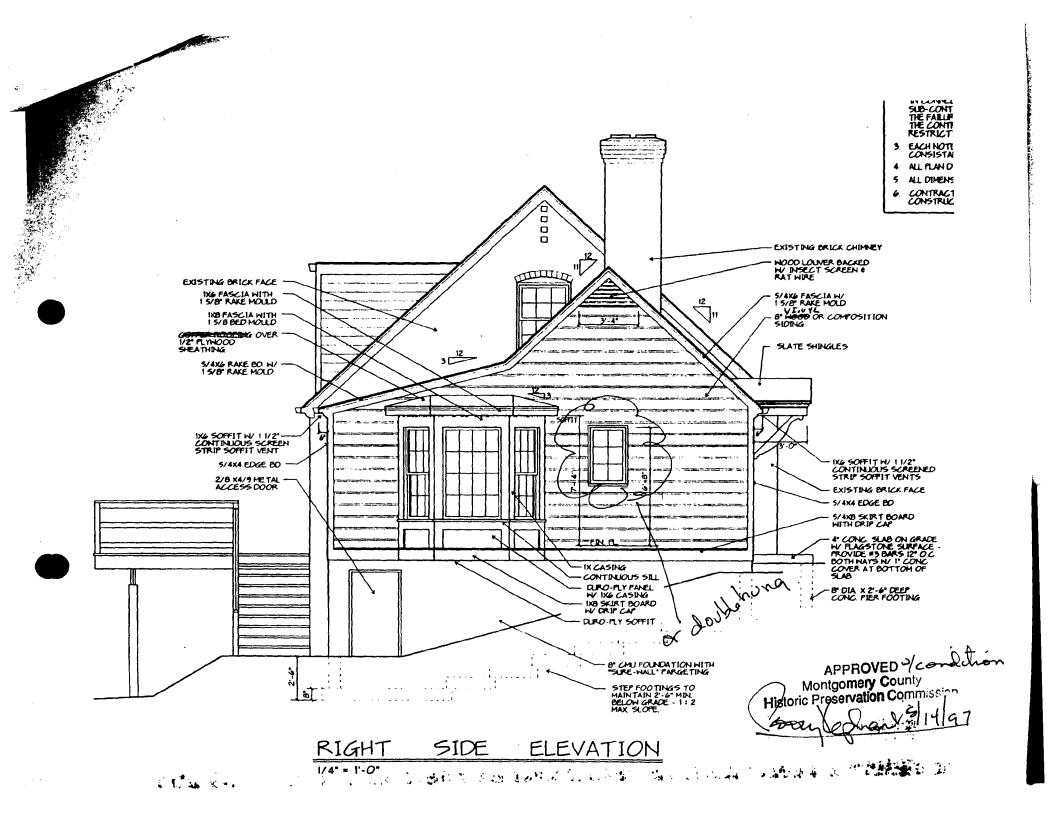

\_ 31/7-97C 3104 Lee Street; Silver Sp. (Capitol View Park Historic District)

Need existing
Sout elevation
I called 4/28/97

|           | DATE: 5-14-97                                                                                                                 |
|-----------|-------------------------------------------------------------------------------------------------------------------------------|
| MEMORANDU | <u>™</u>                                                                                                                      |
| TO:       | Robert Hubbard, Acting Director<br>Department of Permitting Services                                                          |
| FROM:     | Gwen Wright, Historic Preservation Coordinator<br>Montgomery County Department of Park and Planning                           |
| SUBJECT:  | Historic Area Work Permit                                                                                                     |
| reviewed  | omery County Historic Preservation Commission has<br>the attached application for a Historic Area Work<br>he application was: |
|           | Approved Denied                                                                                                               |
| X         | Approved with Conditions:                                                                                                     |
| 1) as     | optied or snap-in muntins not to be                                                                                           |
| used      | on 1/1 windows with wood Stamus                                                                                               |
|           |                                                                                                                               |
|           |                                                                                                                               |
|           |                                                                                                                               |
|           |                                                                                                                               |
| UPON ADHE | ING PERMIT FOR THIS PROJECT SHALL BE ISSUED CONDITIONAL RENCE TO THE APPROVED HISTORIC AREA WORK PERMIT (HAWP).               |