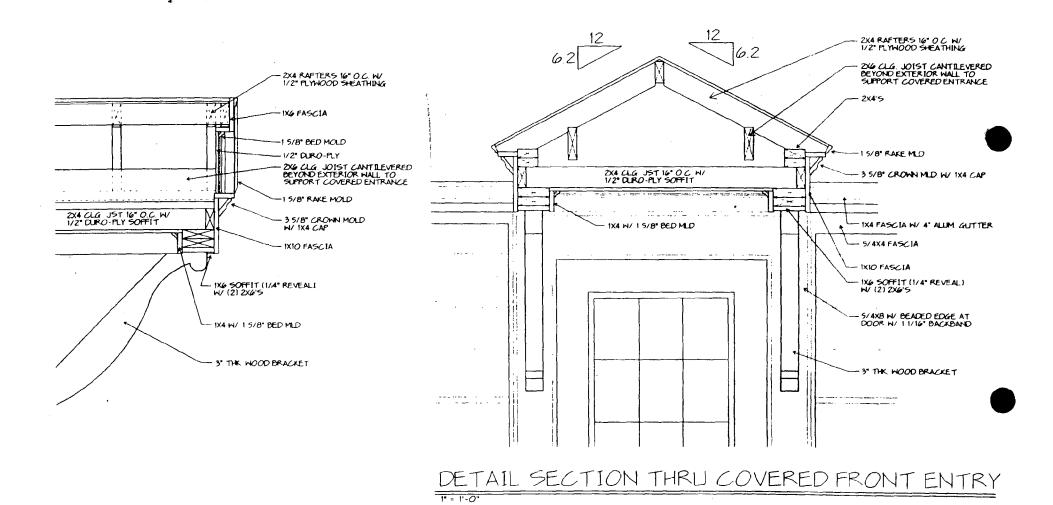

SET OF THE CONTRACTOR OF SELECTION OF SELECTION OF SELECTION OF THE CONTRACTOR O   |

Jenny: Charlie Riterie
3107 Lee St
Silver Spring, md 20910

Tim Eurns 3106 Luu St. Silver Spring, md. 20910

Phillip D. & M.A. Mzrkham 3102 Lee St Silver Spring, md. 20910







CAZATA TANTON INIVEST TANG - UPO

. ON JA!





EXISTING) LEFT SIDE ELEVATION

(%)



:1 1-1





SIOE



ADJUINING PROPERTY





PUBLEC RECH-OF-WAY



ADJOINING PROPERTY





BACK





1 ROAIT



SIDE WITTH PROPOSED WORK



Jenny & Charlie Ritchie 3107 Lee St. Silver Spring, md 20910

Tim Eurns 3106 Lee St. Silver Spring, md, 20910

Phillip O. : M.A. Mzrkham 3102 Lee St. Silver Spring, md. 20910





FRONT



SIDE WITH PROPOSED WORK



BACK





PUBLEC RICH-OF-WAY



ADSOINTING DECREPTY



SIDE



ADJOINING PROPERTY

1EL NO.











# EXTENTINO ELEVATION





1/4" = 1'-0"

## HISTORIC PRESERVATION COMMISSION STAFF REPORT

Address: 3104 Lee Street

Meeting Date: 05/14/97

Resource: Capitol View Park Historic District

**HAWP:** Alteration

Case Number: 37/7-97C

Tax Credit: No

Public Notice: 04/30/97

**Report Date: 05/07/97** 

Lauren Boegel

Applicant:

(Tom Gray, Agent)

Staff: Perry Kephart

**PROPOSAL:** Side addition, skylight.

RECOMMEND: Approval ~/ conditions

**DATE OF CONSTRUCTION:** 

ca. 1938

**SIGNIFICANCE:** 

Non-contributing Resource in Capitol View Park Historic District.

## ARCHITECTURAL DESCRIPTION

One and a half story two bay Cape Cod style house of painted brick with a slate roof. There is a slate-roofed side gabled screen porch addition to the left side of the house set flush with the