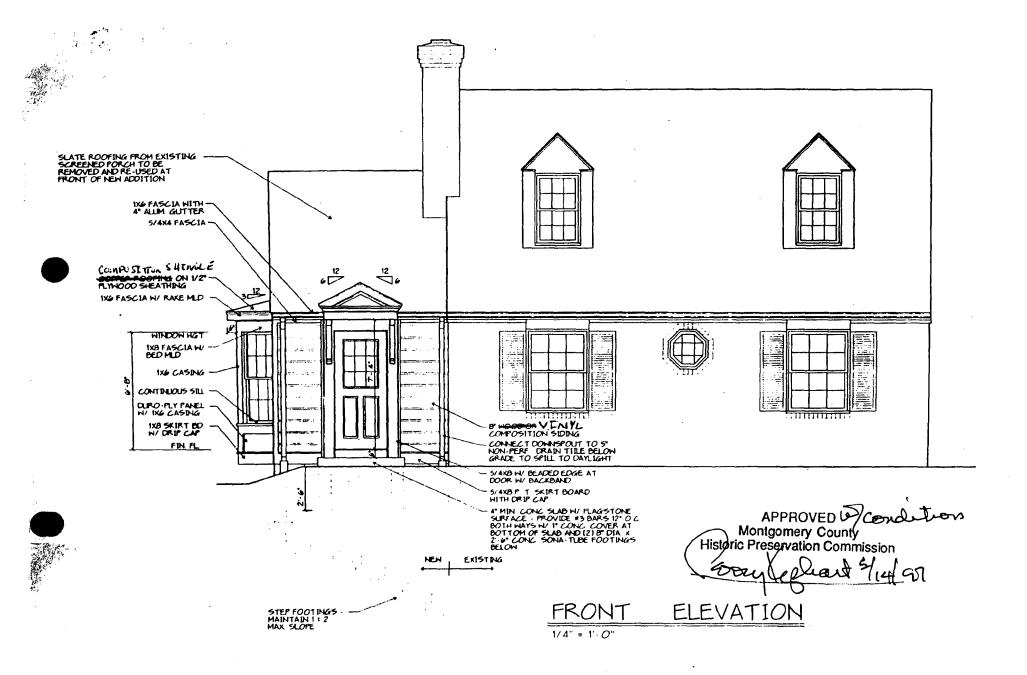

\_ 31/7-97C 3104 Lee Street; Silver Sp. (Capitol View Park Historic District)

Need existing
Sout elevation
I called 4/28/97

|           | DATE: 5-14-97                                                                                                                 |
|-----------|-------------------------------------------------------------------------------------------------------------------------------|
| MEMORANDU | <u>™</u>                                                                                                                      |
| TO:       | Robert Hubbard, Acting Director<br>Department of Permitting Services                                                          |
| FROM:     | Gwen Wright, Historic Preservation Coordinator<br>Montgomery County Department of Park and Planning                           |
| SUBJECT:  | Historic Area Work Permit                                                                                                     |
| reviewed  | omery County Historic Preservation Commission has<br>the attached application for a Historic Area Work<br>he application was: |
|           | Approved Denied                                                                                                               |
| X         | Approved with Conditions:                                                                                                     |
| 1) as     | optied or snap-in muntins not to be                                                                                           |
| used      | on 1/1 windows with wood Stamus                                                                                               |
|           |                                                                                                                               |
|           |                                                                                                                               |
|           |                                                                                                                               |
|           |                                                                                                                               |
| UPON ADHE | ING PERMIT FOR THIS PROJECT SHALL BE ISSUED CONDITIONAL RENCE TO THE APPROVED HISTORIC AREA WORK PERMIT (HAWP).               |