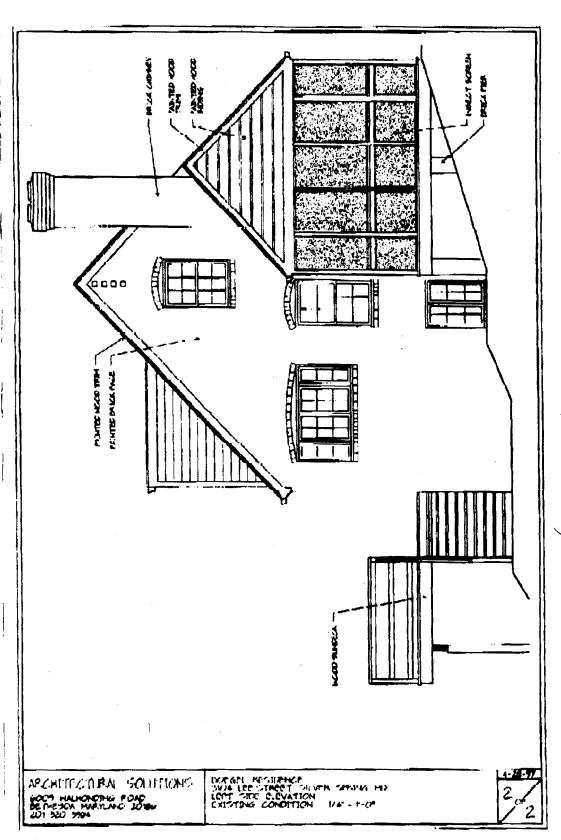

\_ 31/7-97C 3104 Lee Street; Silver Sp. (Capitol View Park Historic District)

Need existing
Sout elevation
I called 4/28/97

|           | DATE: 5-14-97                                                                                                                 |
|-----------|-------------------------------------------------------------------------------------------------------------------------------|
| MEMORANDU | <u>™</u>                                                                                                                      |
| TO:       | Robert Hubbard, Acting Director<br>Department of Permitting Services                                                          |
| FROM:     | Gwen Wright, Historic Preservation Coordinator<br>Montgomery County Department of Park and Planning                           |
| SUBJECT:  | Historic Area Work Permit                                                                                                     |
| reviewed  | omery County Historic Preservation Commission has<br>the attached application for a Historic Area Work<br>he application was: |
|           | Approved Denied                                                                                                               |
| X         | Approved with Conditions:                                                                                                     |
| 1) as     | optied or snap-in muntins not to be                                                                                           |
| used      | on 1/1 windows with wood Stamus                                                                                               |
|           |                                                                                                                               |
|           |                                                                                                                               |
|           |                                                                                                                               |
|           |                                                                                                                               |
| UPON ADHE | ING PERMIT FOR THIS PROJECT SHALL BE ISSUED CONDITIONAL RENCE TO THE APPROVED HISTORIC AREA WORK PERMIT (HAWP).               |