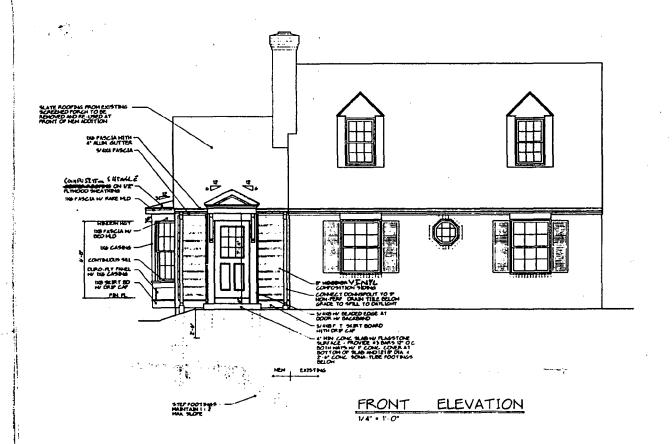

\_ 31/7-97C 3104 Lee Street; Silver Sp. (Capitol View Park Historic District)

Need existing
Sout elevation
I called 4/28/97

|           | DATE: 5-14-97                                                                                                                 |
|-----------|-------------------------------------------------------------------------------------------------------------------------------|
| MEMORANDU | <u>™</u>                                                                                                                      |
| TO:       | Robert Hubbard, Acting Director<br>Department of Permitting Services                                                          |
| FROM:     | Gwen Wright, Historic Preservation Coordinator<br>Montgomery County Department of Park and Planning                           |
| SUBJECT:  | Historic Area Work Permit                                                                                                     |
| reviewed  | omery County Historic Preservation Commission has<br>the attached application for a Historic Area Work<br>he application was: |
|           | Approved Denied                                                                                                               |
| X         | Approved with Conditions:                                                                                                     |
| 1) as     | optied or snap-in muntins not to be                                                                                           |
| used      | on 1/1 windows with wood Stamus                                                                                               |
|           |                                                                                                                               |
|           |                                                                                                                               |
|           |                                                                                                                               |
|           |                                                                                                                               |
| UPON ADHE | ING PERMIT FOR THIS PROJECT SHALL BE ISSUED CONDITIONAL RENCE TO THE APPROVED HISTORIC AREA WORK PERMIT (HAWP).               |