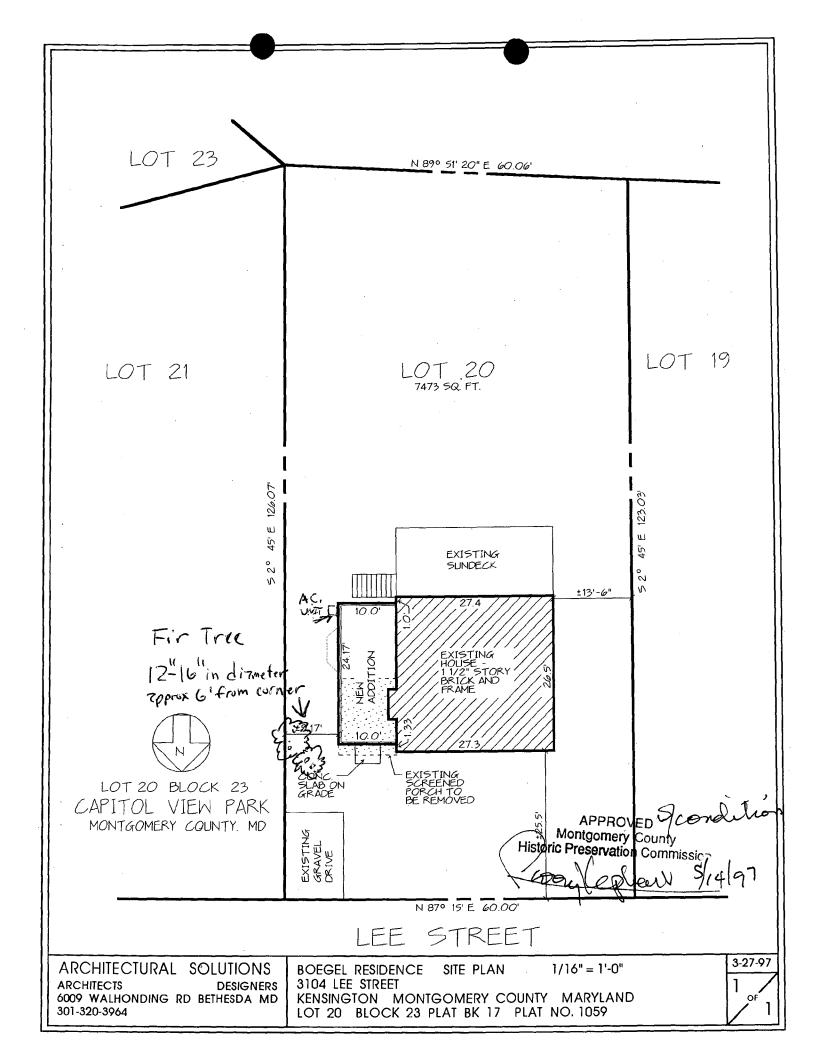

\_ 31/7-97C 3104 Lee Street; Silver Sp. (Capitol View Park Historic District)

Need existing
Sout elevation
I called 4/28/97

|           | DATE: 5-14-97                                                                                                                 |
|-----------|-------------------------------------------------------------------------------------------------------------------------------|
| MEMORANDU | <u>™</u>                                                                                                                      |
| TO:       | Robert Hubbard, Acting Director<br>Department of Permitting Services                                                          |
| FROM:     | Gwen Wright, Historic Preservation Coordinator<br>Montgomery County Department of Park and Planning                           |
| SUBJECT:  | Historic Area Work Permit                                                                                                     |
| reviewed  | omery County Historic Preservation Commission has<br>the attached application for a Historic Area Work<br>he application was: |
|           | Approved Denied                                                                                                               |
| X         | Approved with Conditions:                                                                                                     |
| 1) as     | optied or snap-in muntins not to be                                                                                           |
| used      | on 1/1 windows with wood Stamus                                                                                               |
|           |                                                                                                                               |
|           |                                                                                                                               |
|           |                                                                                                                               |
|           |                                                                                                                               |
| UPON ADHE | ING PERMIT FOR THIS PROJECT SHALL BE ISSUED CONDITIONAL RENCE TO THE APPROVED HISTORIC AREA WORK PERMIT (HAWP).               |