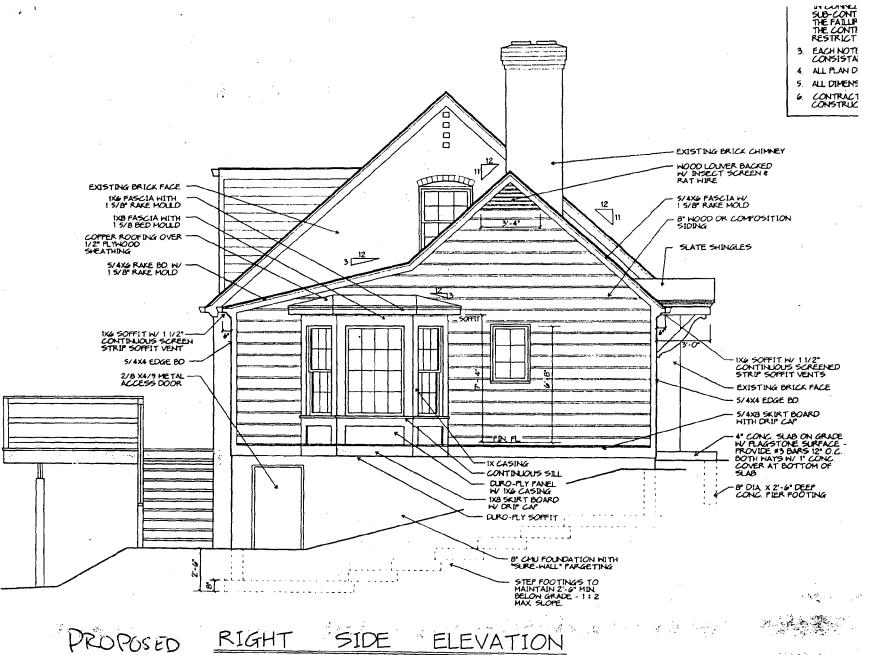

\_ 31/7-97C 3104 Lee Street; Silver Sp. (Capitol View Park Historic District)

Need existing
Sout elevation
I called 4/28/97

|           | DATE: 5-14-97                                                                                                                 |
|-----------|-------------------------------------------------------------------------------------------------------------------------------|
| MEMORANDU | <u>™</u>                                                                                                                      |
| TO:       | Robert Hubbard, Acting Director<br>Department of Permitting Services                                                          |
| FROM:     | Gwen Wright, Historic Preservation Coordinator<br>Montgomery County Department of Park and Planning                           |
| SUBJECT:  | Historic Area Work Permit                                                                                                     |
| reviewed  | omery County Historic Preservation Commission has<br>the attached application for a Historic Area Work<br>he application was: |
|           | Approved Denied                                                                                                               |
| X         | Approved with Conditions:                                                                                                     |
| 1) as     | optied or snap-in muntins not to be                                                                                           |
| used      | on 1/1 windows with wood Stamus                                                                                               |
|           |                                                                                                                               |
|           |                                                                                                                               |
|           |                                                                                                                               |
|           |                                                                                                                               |
| UPON ADHE | ING PERMIT FOR THIS PROJECT SHALL BE ISSUED CONDITIONAL RENCE TO THE APPROVED HISTORIC AREA WORK PERMIT (HAWP).               |