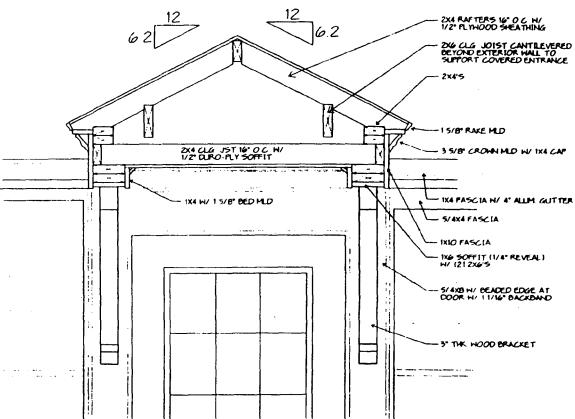

\_ 31/7-97C 3104 Lee Street; Silver Sp. (Capitol View Park Historic District)

Need existing
Sout elevation
I called 4/28/97

|           | DATE: 5-14-97                                                                                                                 |
|-----------|-------------------------------------------------------------------------------------------------------------------------------|
| MEMORANDU | <u>™</u>                                                                                                                      |
| TO:       | Robert Hubbard, Acting Director<br>Department of Permitting Services                                                          |
| FROM:     | Gwen Wright, Historic Preservation Coordinator<br>Montgomery County Department of Park and Planning                           |
| SUBJECT:  | Historic Area Work Permit                                                                                                     |
| reviewed  | omery County Historic Preservation Commission has<br>the attached application for a Historic Area Work<br>he application was: |
|           | Approved Denied                                                                                                               |
| X         | Approved with Conditions:                                                                                                     |
| 1) as     | optied or snap-in muntins not to be                                                                                           |
| used      | on 1/1 windows with wood Stamus                                                                                               |
|           |                                                                                                                               |
|           |                                                                                                                               |
|           |                                                                                                                               |
|           |                                                                                                                               |
| UPON ADHE | ING PERMIT FOR THIS PROJECT SHALL BE ISSUED CONDITIONAL RENCE TO THE APPROVED HISTORIC AREA WORK PERMIT (HAWP).               |