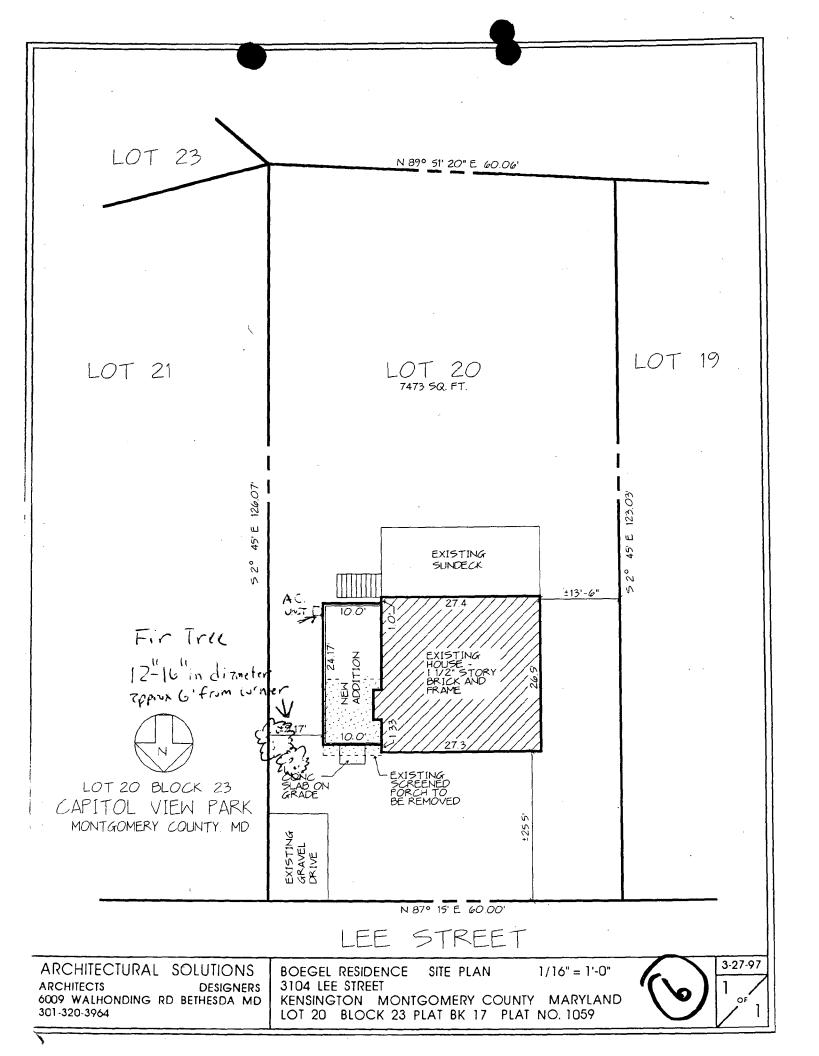

\_ 31/7-97C 3104 Lee Street; Silver Sp. (Capitol View Park Historic District)

Need existing
Sout elevation
I called 4/28/97

|           | DATE: 5-14-97                                                                                                                 |
|-----------|-------------------------------------------------------------------------------------------------------------------------------|
| MEMORANDU | <u>™</u>                                                                                                                      |
| TO:       | Robert Hubbard, Acting Director<br>Department of Permitting Services                                                          |
| FROM:     | Gwen Wright, Historic Preservation Coordinator<br>Montgomery County Department of Park and Planning                           |
| SUBJECT:  | Historic Area Work Permit                                                                                                     |
| reviewed  | omery County Historic Preservation Commission has<br>the attached application for a Historic Area Work<br>he application was: |
|           | Approved Denied                                                                                                               |
| X         | Approved with Conditions:                                                                                                     |
| 1) as     | optied or snap-in muntins not to be                                                                                           |
| used      | on 1/1 windows with wood Stamus                                                                                               |
|           |                                                                                                                               |
|           |                                                                                                                               |
|           |                                                                                                                               |
|           |                                                                                                                               |
| UPON ADHE | ING PERMIT FOR THIS PROJECT SHALL BE ISSUED CONDITIONAL RENCE TO THE APPROVED HISTORIC AREA WORK PERMIT (HAWP).               |