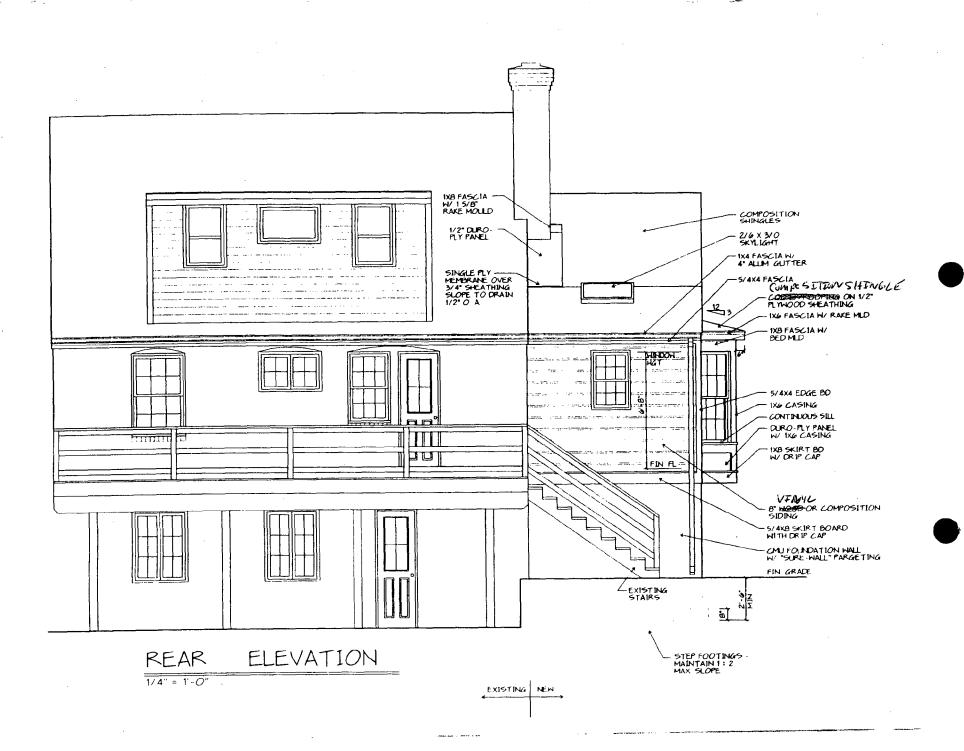

\_ 31/7-97C 3104 Lee Street; Silver Sp. (Capitol View Park Historic District)

Need existing
Sout elevation
I called 4/28/97

|           | DATE: 5-14-97                                                                                                                 |
|-----------|-------------------------------------------------------------------------------------------------------------------------------|
| MEMORANDU | <u>™</u>                                                                                                                      |
| TO:       | Robert Hubbard, Acting Director<br>Department of Permitting Services                                                          |
| FROM:     | Gwen Wright, Historic Preservation Coordinator<br>Montgomery County Department of Park and Planning                           |
| SUBJECT:  | Historic Area Work Permit                                                                                                     |
| reviewed  | omery County Historic Preservation Commission has<br>the attached application for a Historic Area Work<br>he application was: |
|           | Approved Denied                                                                                                               |
| X         | Approved with Conditions:                                                                                                     |
| 1) as     | optied or snap-in muntins not to be                                                                                           |
| used      | on 1/1 windows with wood Stamus                                                                                               |
|           |                                                                                                                               |
|           |                                                                                                                               |
|           |                                                                                                                               |
|           |                                                                                                                               |
| UPON ADHE | ING PERMIT FOR THIS PROJECT SHALL BE ISSUED CONDITIONAL RENCE TO THE APPROVED HISTORIC AREA WORK PERMIT (HAWP).               |