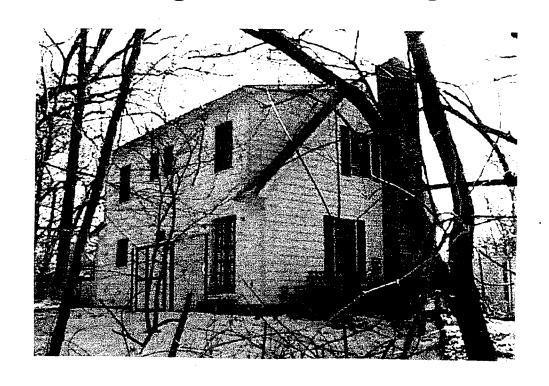

'-97G 9903 Leafy Ave. Silver Sp. (Capitol View Historic District)

| THE | MARYLA | ND-NAT | IONAL | CAPITA |            |              |                |               |         |
|-----|--------|--------|-------|--------|------------|--------------|----------------|---------------|---------|
|     |        |        |       |        | a/a/ Georg | jia Avenue • | Sliver Spring, | Maryland 2091 | 10-3/60 |
|     |        |        |       |        |            |              | <b>.</b>       |               |         |