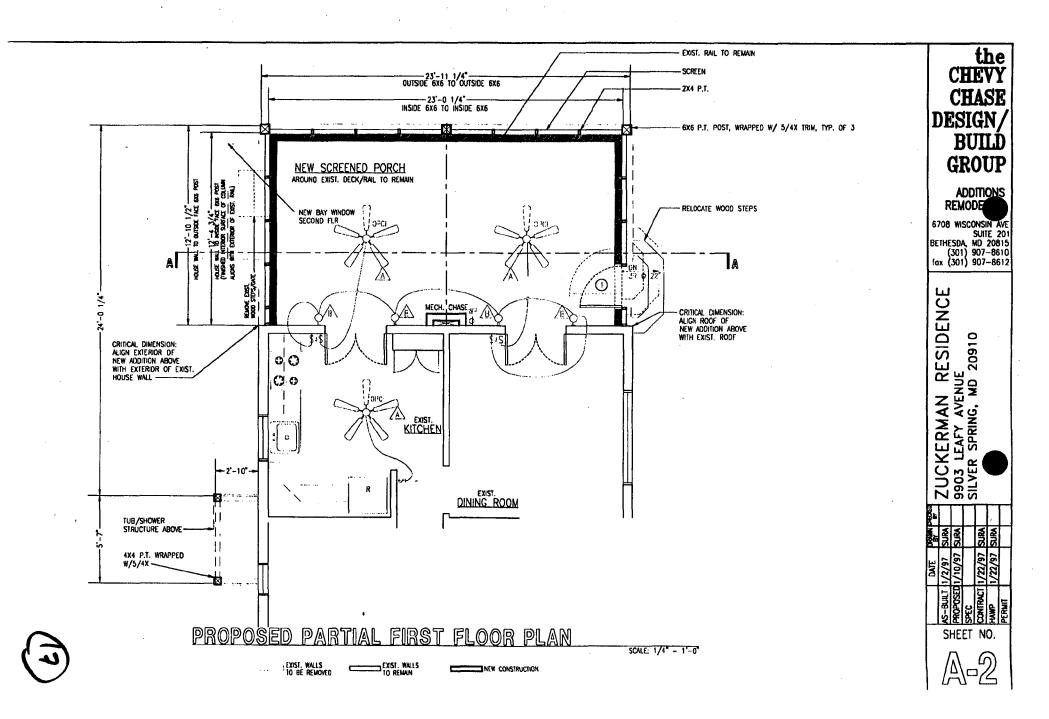

'-97G 9903 Leafy Ave. Silver Sp. (Capitol View Historic District)

| THE | MARYLA | ND-NAT | IONAL | CAPITA |            |              |                |               |         |
|-----|--------|--------|-------|--------|------------|--------------|----------------|---------------|---------|
|     |        |        |       |        | a/a/ Georg | jia Avenue • | Sliver Spring, | Maryland 2091 | 10-3/60 |
|     |        |        |       |        |            |              | <b>.</b>       |               |         |

Applicant: Robert & Sharry Zuckerman

\*\*\*THE APPLICANT MUST ARRANGE FOR A FIELD INSPECTION BY CALLING THE DEPARTMENT OF PERMITTING SERVICES AT 217-6240 FIVE DAYS PRIOR TO COMMENCEMENT OF WORK AND WITHIN TWO WEEKS FOLLOWING COMPLETION OF WORK.\*\*\* Division of Development Services and Regulation 250 Hungerford Drive, Rockville, Maryland 20850 1 250 Hungerford Drive, Rockville, Maryland 20850 1 250 Hungerford Drive, Rockville, Maryland 20850 1 250 Hungerford Drive Driving Drive D