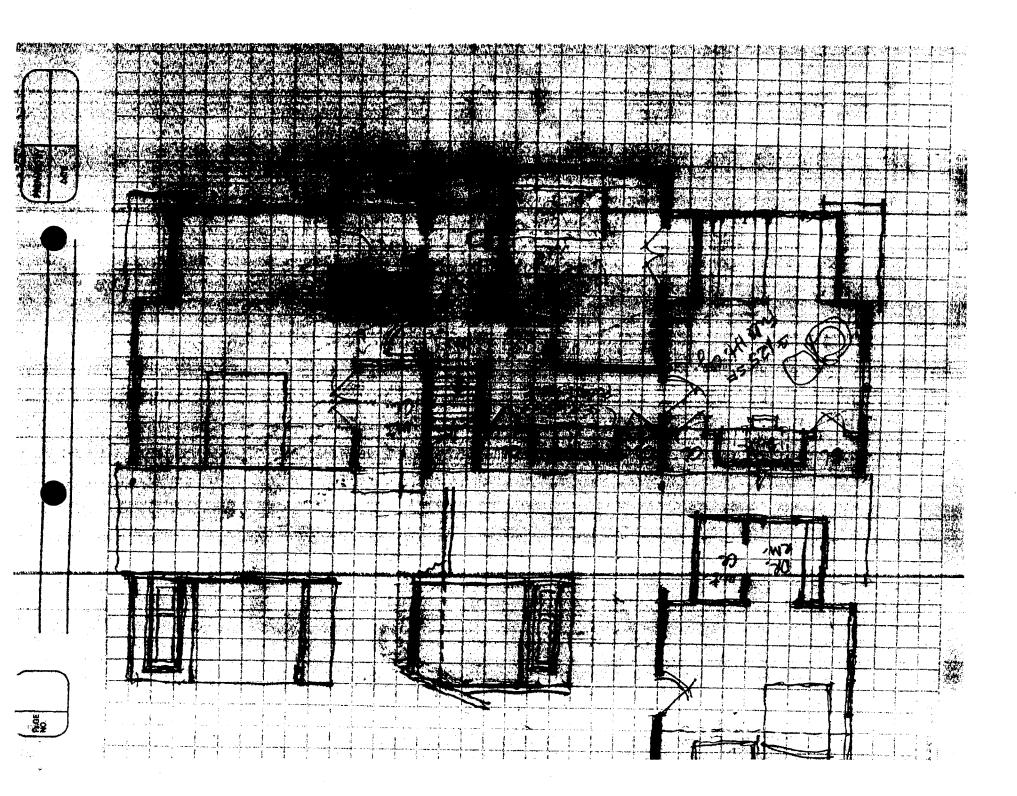

'-97G 9903 Leafy Ave. Silver Sp. (Capitol View Historic District)

| THE | MARYLA | ND-NAT | IONAL | CAPITA |            |              |                |               |         |
|-----|--------|--------|-------|--------|------------|--------------|----------------|---------------|---------|
|     |        |        |       |        | a/a/ Georg | jia Avenue • | Sliver Spring, | Maryland 2091 | 10-3/60 |
|     |        |        |       |        |            |              | <b>.</b>       |               |         |