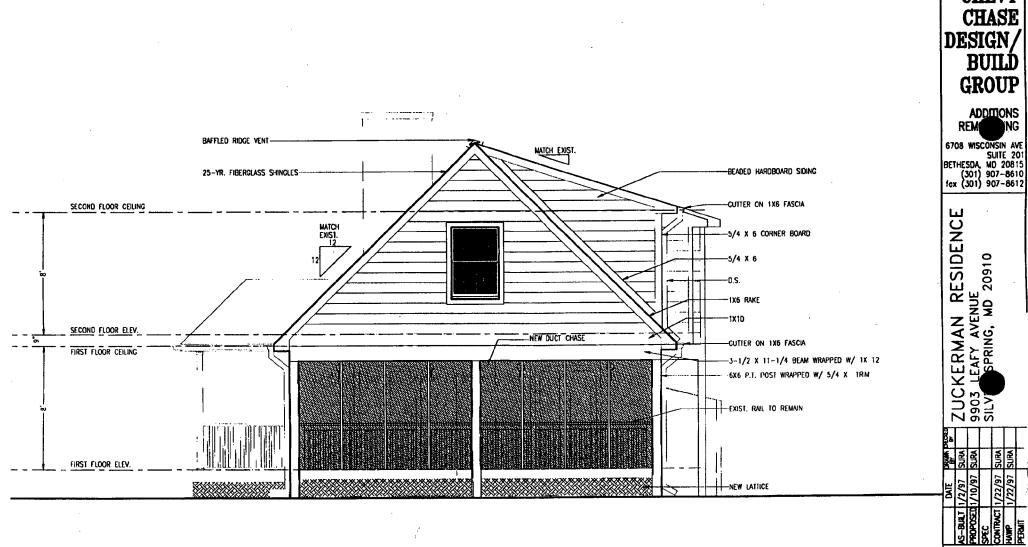

Applicant: Robert & Sharry Zuckerman

\*\*\*THE APPLICANT MUST ARRANGE FOR A FIELD INSPECTION BY CALLING THE DEPARTMENT OF PERMITTING SERVICES AT 217-6240 FIVE DAYS PRIOR TO COMMENCEMENT OF WORK AND WITHIN TWO WEEKS FOLLOWING COMPLETION OF WORK.\*\*\* Division of Development Services and Regulation 250 Hungerford Drive, Rockville, Maryland 20850 1 250 Hungerford Drive, Rockville, Maryland 20850 1 250 Hungerford Drive, Rockville, Maryland 20850 1 250 Hungerford Drive Driving Drive D