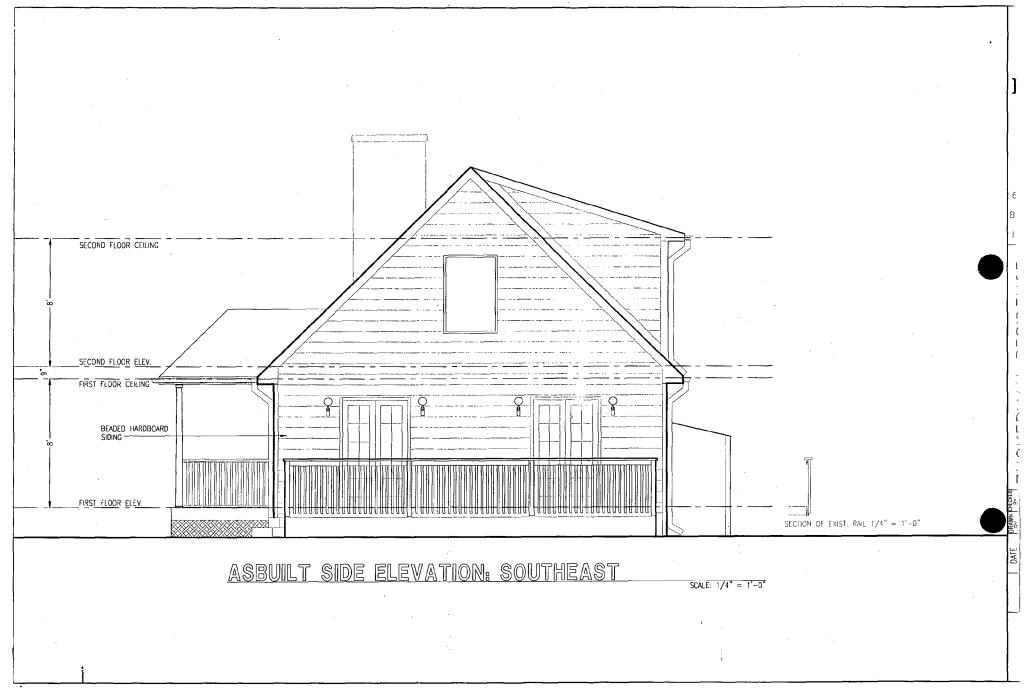

Applicant: Robert & Sharry Zuckerman

\*\*\*THE APPLICANT MUST ARRANGE FOR A FIELD INSPECTION BY CALLING THE DEPARTMENT OF PERMITTING SERVICES AT 217-6240 FIVE DAYS PRIOR TO COMMENCEMENT OF WORK AND WITHIN TWO WEEKS FOLLOWING COMPLETION OF WORK.\*\*\* Division of Development Services and Regulation 250 Hungerford Drive, Rockville, Maryland 20850 1 250 Hungerford Drive, Rockville, Maryland 20850 1 250 Hungerford Drive, Rockville, Maryland 20850 1 250 Hungerford Drive Driving Drive D