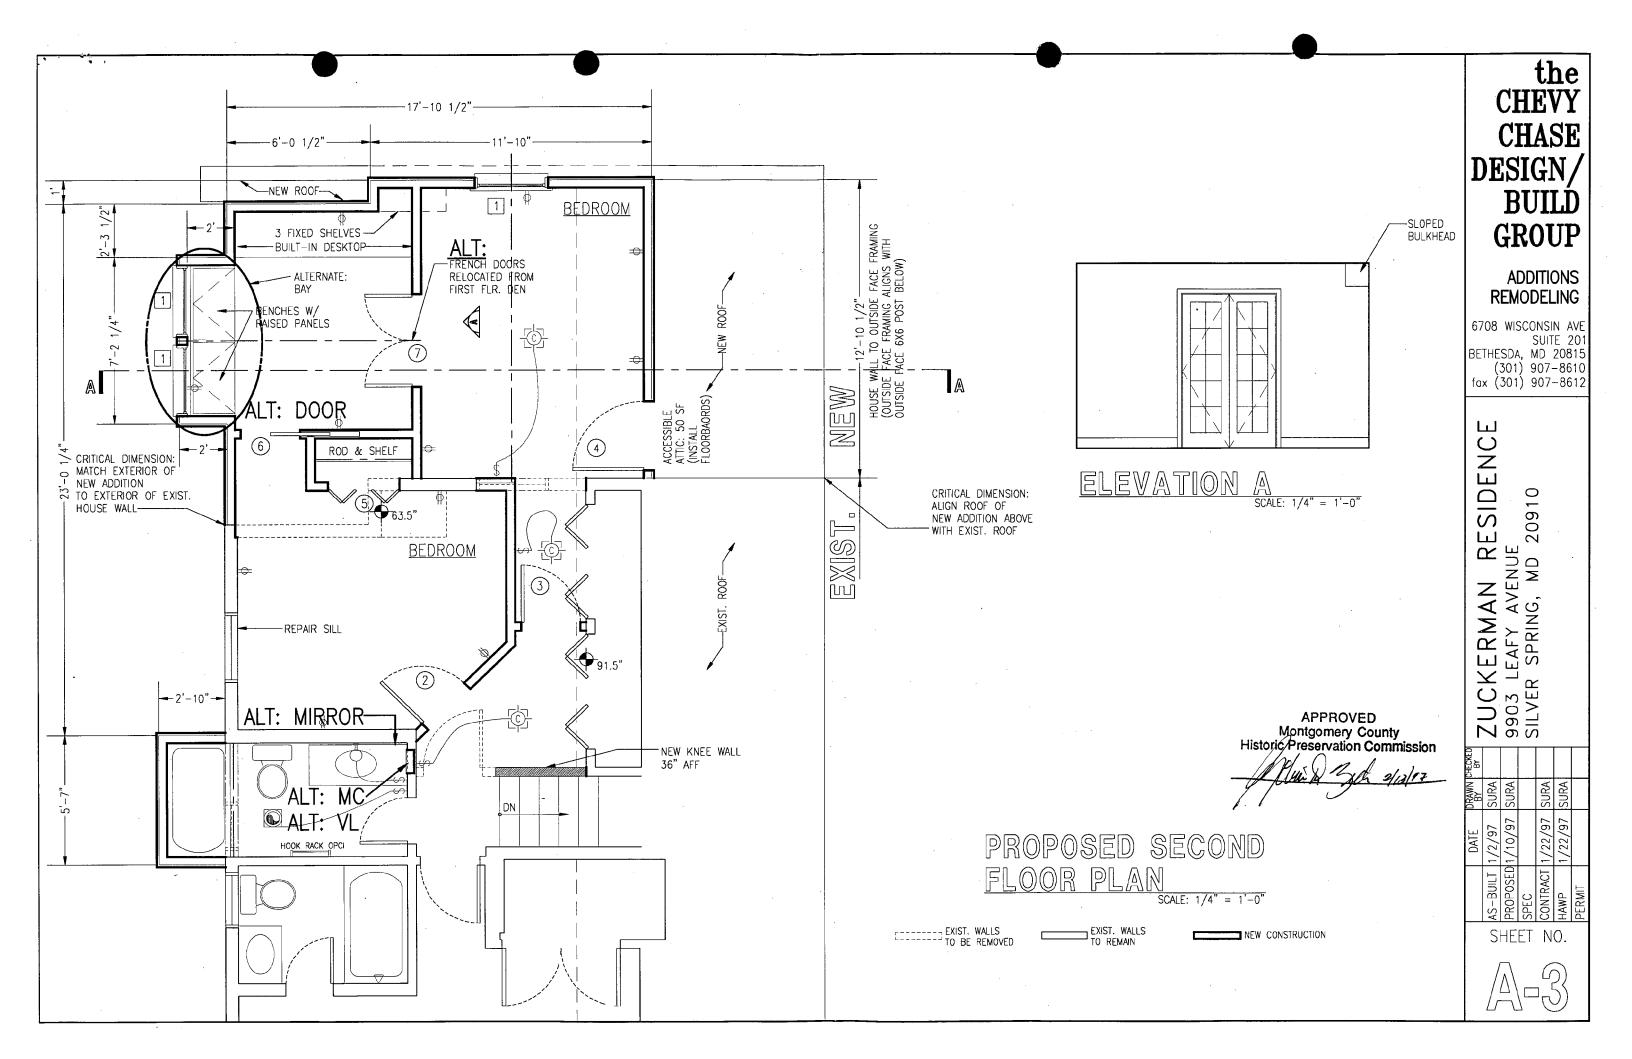

'-97G 9903 Leafy Ave. Silver Sp. (Capitol View Historic District)

| THE | MARYLA | ND-NAT | IONAL | CAPITA |            |              |                |               |         |
|-----|--------|--------|-------|--------|------------|--------------|----------------|---------------|---------|
|     |        |        |       |        | a/a/ Georg | jia Avenue • | Sliver Spring, | Maryland 2091 | 10-3/60 |
|     |        |        |       |        |            |              | <b>.</b>       |               |         |

Applicant: Robert & Sharry Zuckerman

\*\*\*THE APPLICANT MUST ARRANGE FOR A FIELD INSPECTION BY CALLING THE DEPARTMENT OF PERMITTING SERVICES AT 217-6240 FIVE DAYS PRIOR TO COMMENCEMENT OF WORK AND WITHIN TWO WEEKS FOLLOWING COMPLETION OF WORK.\*\*\* Division of Development Services and Regulation 250 Hungerford Drive, Rockville, Maryland 20850 1 250 Hungerford Drive, Rockville, Maryland 20850 1 250 Hungerford Drive, Rockville, Maryland 20850 1 250 Hungerford Drive Driving Drive D