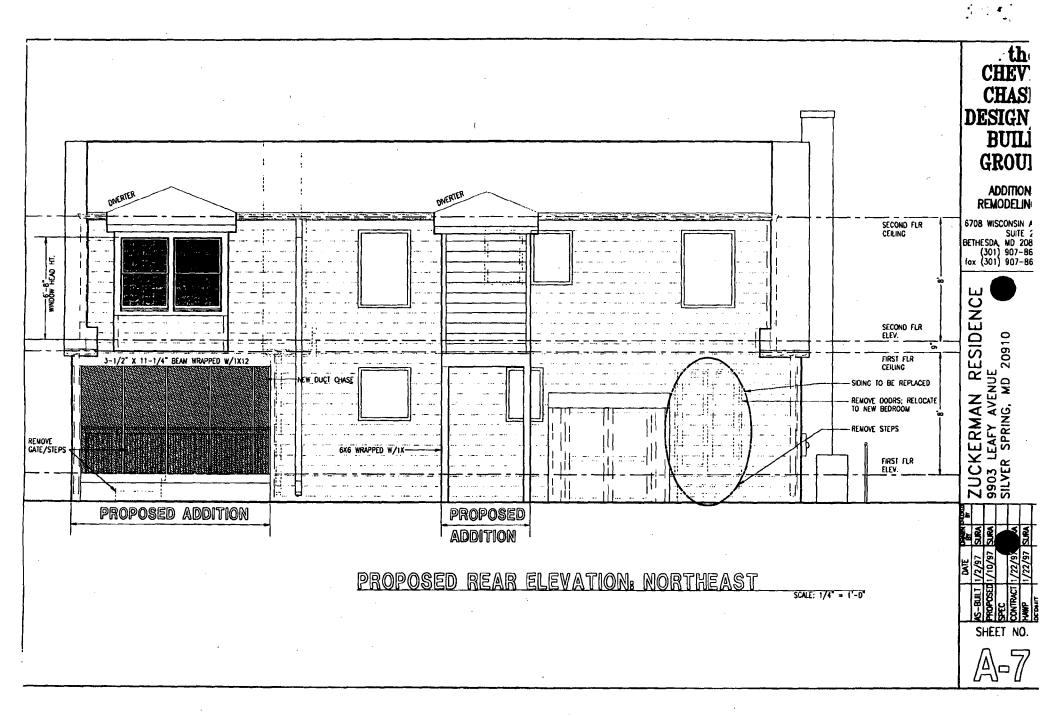

'-97G 9903 Leafy Ave. Silver Sp. (Capitol View Historic District)

| THE | MARYLA | ND-NAT | IONAL | CAPITA |            |              |                |               |         |
|-----|--------|--------|-------|--------|------------|--------------|----------------|---------------|---------|
|     |        |        |       |        | a/a/ Georg | jia Avenue • | Sliver Spring, | Maryland 2091 | 10-3/60 |
|     |        |        |       |        |            |              | <b>.</b>       |               |         |