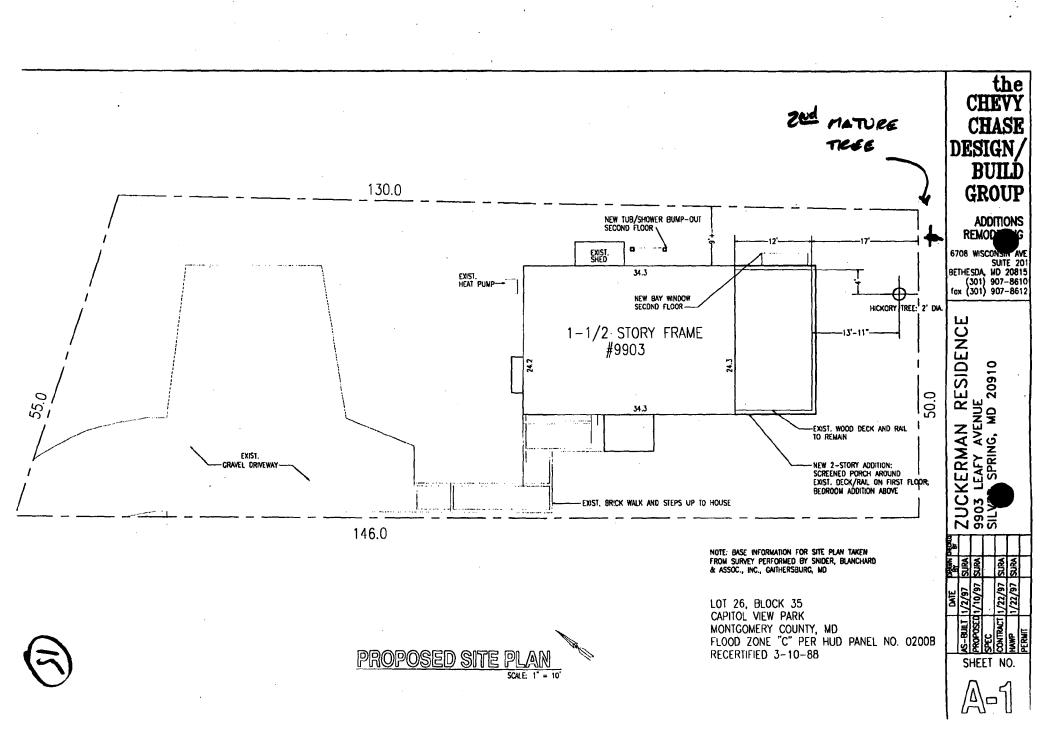

The Montgomery County Historic Preservation Commission has reviewed the attached application for a Historic Area Work Permit. The application was:

Approved

Approved

Denied

Approved with Conditions:

Consult of arborist to protect health of a mature trees

Applicant: Robert & Sharry Zuckerman

\*\*\*THE APPLICANT MUST ARRANGE FOR A FIELD INSPECTION BY CALLING THE DEPARTMENT OF PERMITTING SERVICES AT 217-6240 FIVE DAYS PRIOR TO COMMENCEMENT OF WORK AND WITHIN TWO WEEKS FOLLOWING COMPLETION OF WORK.\*\*\* Division of Development Services and Regulation 250 Hungerford Drive, Rockville, Maryland 20850 1 250 Hungerford Drive, Rockville, Maryland 20850 1 250 Hungerford Drive, Rockville, Maryland 20850 1 250 Hungerford Drive Driving Drive D