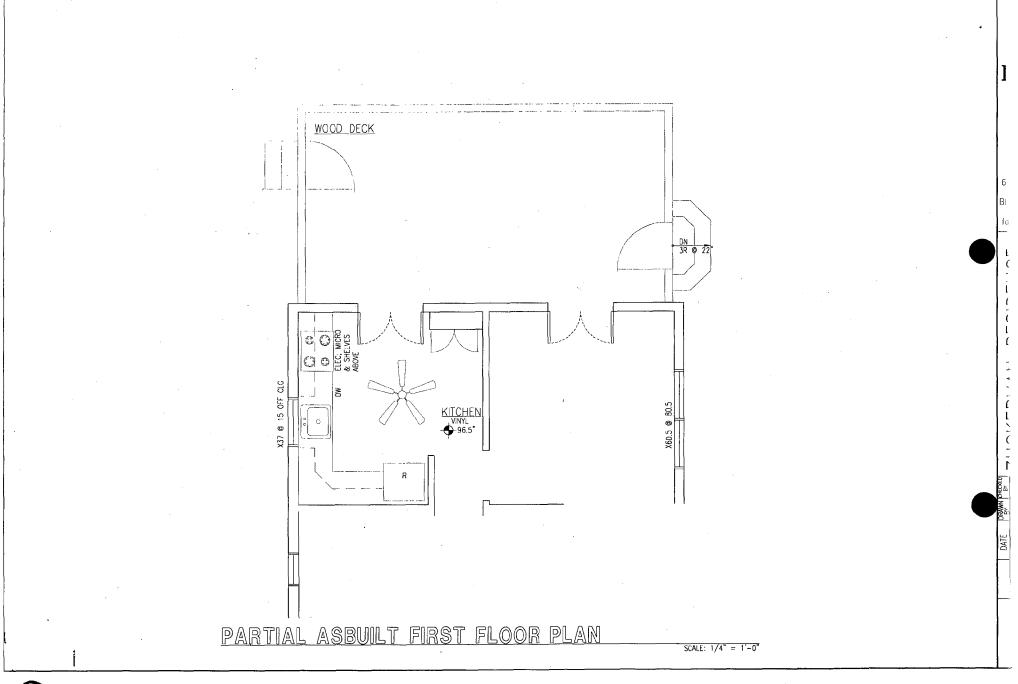

'-97G 9903 Leafy Ave. Silver Sp. (Capitol View Historic District)

| THE | MARYLA | ND-NAT | IONAL | CAPITA |            |              |                |               |         |
|-----|--------|--------|-------|--------|------------|--------------|----------------|---------------|---------|
|     |        |        |       |        | a/a/ Georg | jia Avenue • | Sliver Spring, | Maryland 2091 | 10-3/60 |
|     |        |        |       |        |            |              | <b>.</b>       |               |         |

Applicant: Robert & Sharry Zuckerman

\*\*\*THE APPLICANT MUST ARRANGE FOR A FIELD INSPECTION BY CALLING THE DEPARTMENT OF PERMITTING SERVICES AT 217-6240 FIVE DAYS PRIOR TO COMMENCEMENT OF WORK AND WITHIN TWO WEEKS FOLLOWING COMPLETION OF WORK.\*\*\* Division of Development Services and Regulation 250 Hungerford Drive, Rockville, Maryland 20850 1 250 Hungerford Drive, Rockville, Maryland 20850 1 250 Hungerford Drive, Rockville, Maryland 20850 1 250 Hungerford Drive Driving Drive D