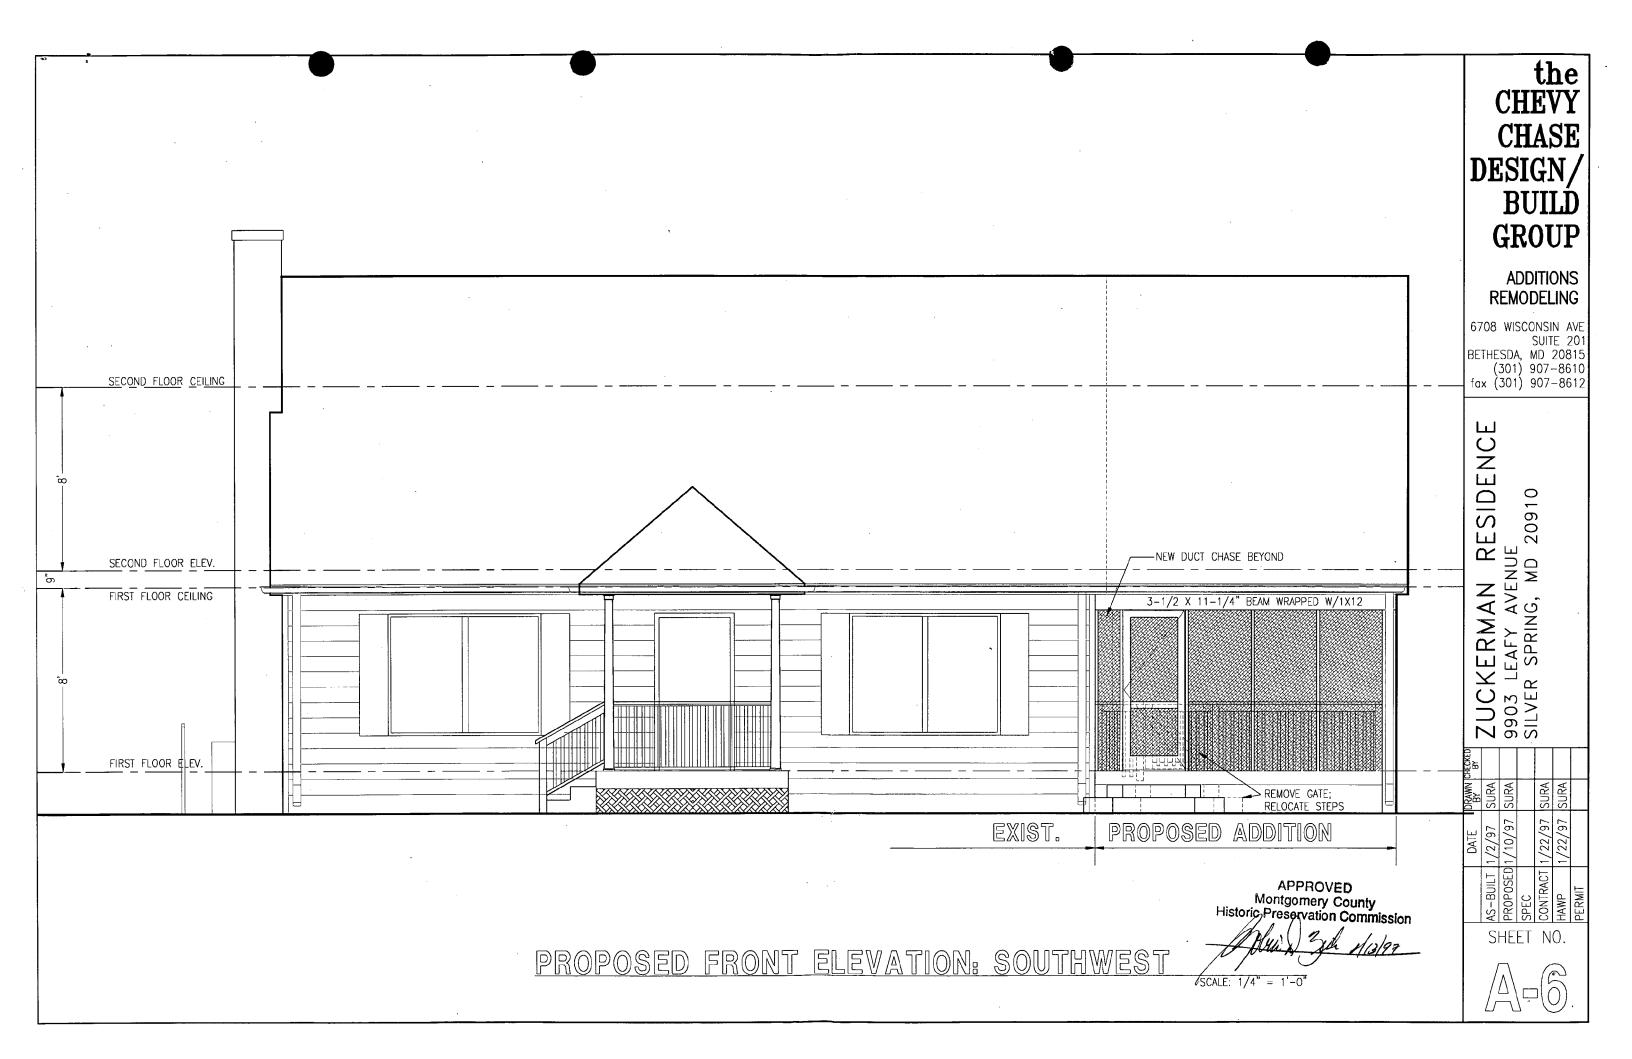

'-97G 9903 Leafy Ave. Silver Sp. (Capitol View Historic District)

| THE | MARYLA | ND-NAT | IONAL | CAPITA |            |              |                |               |         |
|-----|--------|--------|-------|--------|------------|--------------|----------------|---------------|---------|
|     |        |        |       |        | a/a/ Georg | jia Avenue • | Sliver Spring, | Maryland 2091 | 10-3/60 |
|     |        |        |       |        |            |              | <b>.</b>       |               |         |

Applicant: Robert & Sharry Zuckerman

\*\*\*THE APPLICANT MUST ARRANGE FOR A FIELD INSPECTION BY CALLING THE DEPARTMENT OF PERMITTING SERVICES AT 217-6240 FIVE DAYS PRIOR TO COMMENCEMENT OF WORK AND WITHIN TWO WEEKS FOLLOWING COMPLETION OF WORK.\*\*\* Division of Development Services and Regulation 250 Hungerford Drive, Rockville, Maryland 20850 1 250 Hungerford Drive, Rockville, Maryland 20850 1 250 Hungerford Drive, Rockville, Maryland 20850 1 250 Hungerford Drive Driving Drive D