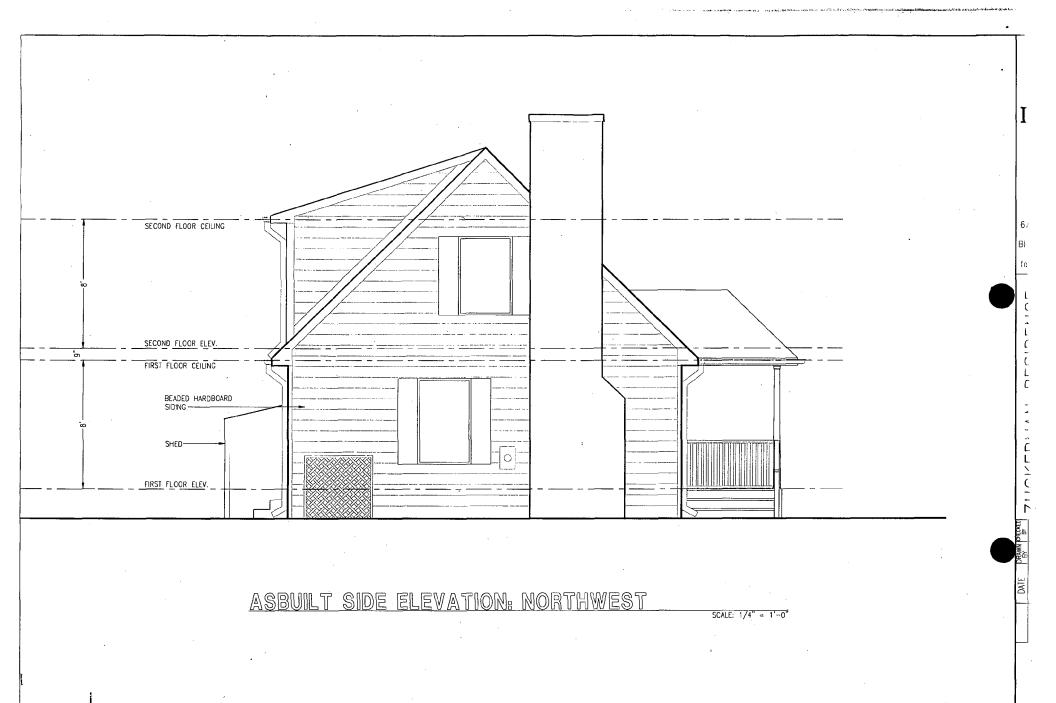

Applicant: Robert & Sharry Zuckerman

\*\*\*THE APPLICANT MUST ARRANGE FOR A FIELD INSPECTION BY CALLING THE DEPARTMENT OF PERMITTING SERVICES AT 217-6240 FIVE DAYS PRIOR TO COMMENCEMENT OF WORK AND WITHIN TWO WEEKS FOLLOWING COMPLETION OF WORK.\*\*\* Division of Development Services and Regulation 250 Hungerford Drive, Rockville, Maryland 20850 1 250 Hungerford Drive, Rockville, Maryland 20850 1 250 Hungerford Drive, Rockville, Maryland 20850 1 250 Hungerford Drive Driving Drive D