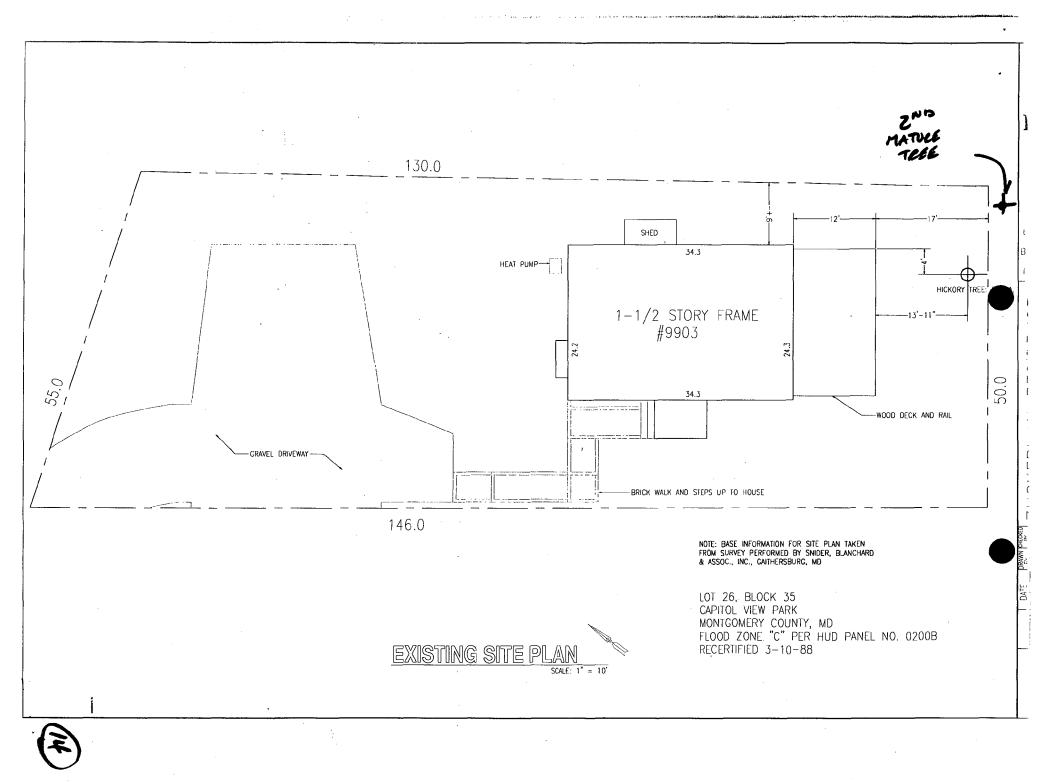

'-97G 9903 Leafy Ave. Silver Sp. (Capitol View Historic District)

| THE | MARYLA | ND-NAT | IONAL | CAPITA |            |              |                |               |         |
|-----|--------|--------|-------|--------|------------|--------------|----------------|---------------|---------|
|     |        |        |       |        | a/a/ Georg | jia Avenue • | Sliver Spring, | Maryland 2091 | 10-3/60 |
|     |        |        |       |        |            |              | <b>.</b>       |               |         |