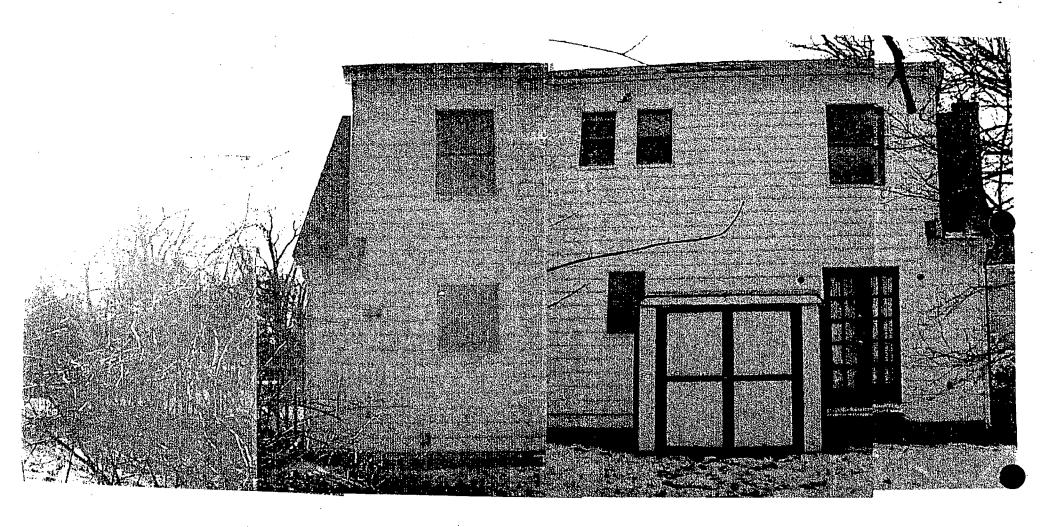

'-97G 9903 Leafy Ave. Silver Sp. (Capitol View Historic District)

| THE | MARYLA | ND-NAT | IONAL | CAPITA |            |              |                |               |         |
|-----|--------|--------|-------|--------|------------|--------------|----------------|---------------|---------|
|     |        |        |       |        | a/a/ Georg | jia Avenue • | Sliver Spring, | Maryland 2091 | 10-3/60 |
|     |        |        |       |        |            |              | <b>.</b>       |               |         |