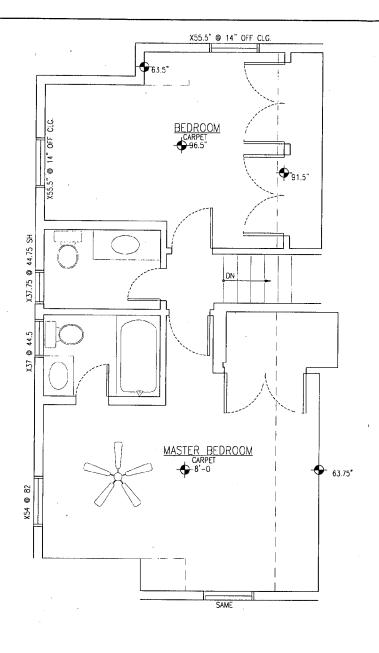

'-97G 9903 Leafy Ave. Silver Sp. (Capitol View Historic District)

| THE | MARYLA | ND-NAT | IONAL | CAPITA |            |              |                |               |         |
|-----|--------|--------|-------|--------|------------|--------------|----------------|---------------|---------|
|     |        |        |       |        | a/a/ Georg | jia Avenue • | Sliver Spring, | Maryland 2091 | 10-3/60 |
|     |        |        |       |        |            |              | <b>.</b>       |               |         |

Applicant: Robert & Sharry Zuckerman

\*\*\*THE APPLICANT MUST ARRANGE FOR A FIELD INSPECTION BY CALLING THE DEPARTMENT OF PERMITTING SERVICES AT 217-6240 FIVE DAYS PRIOR TO COMMENCEMENT OF WORK AND WITHIN TWO WEEKS FOLLOWING COMPLETION OF WORK.\*\*\* Division of Development Services and Regulation 250 Hungerford Drive, Rockville, Maryland 20850 1 250 Hungerford Drive, Rockville, Maryland 20850 1 250 Hungerford Drive, Rockville, Maryland 20850 1 250 Hungerford Drive Driving Drive D