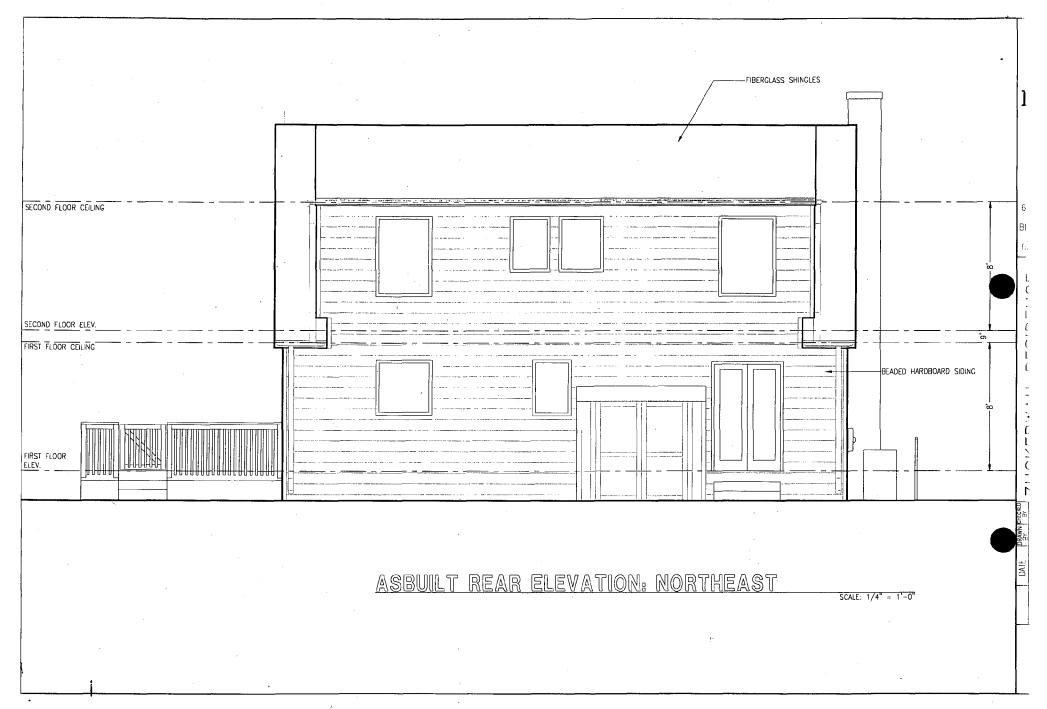

'-97G 9903 Leafy Ave. Silver Sp. (Capitol View Historic District)

| THE | MARYLA | ND-NAT | IONAL | CAPITA |            |              |                |               |         |
|-----|--------|--------|-------|--------|------------|--------------|----------------|---------------|---------|
|     |        |        |       |        | a/a/ Georg | jia Avenue • | Sliver Spring, | Maryland 2091 | 10-3/60 |
|     |        |        |       |        |            |              | <b>.</b>       |               |         |