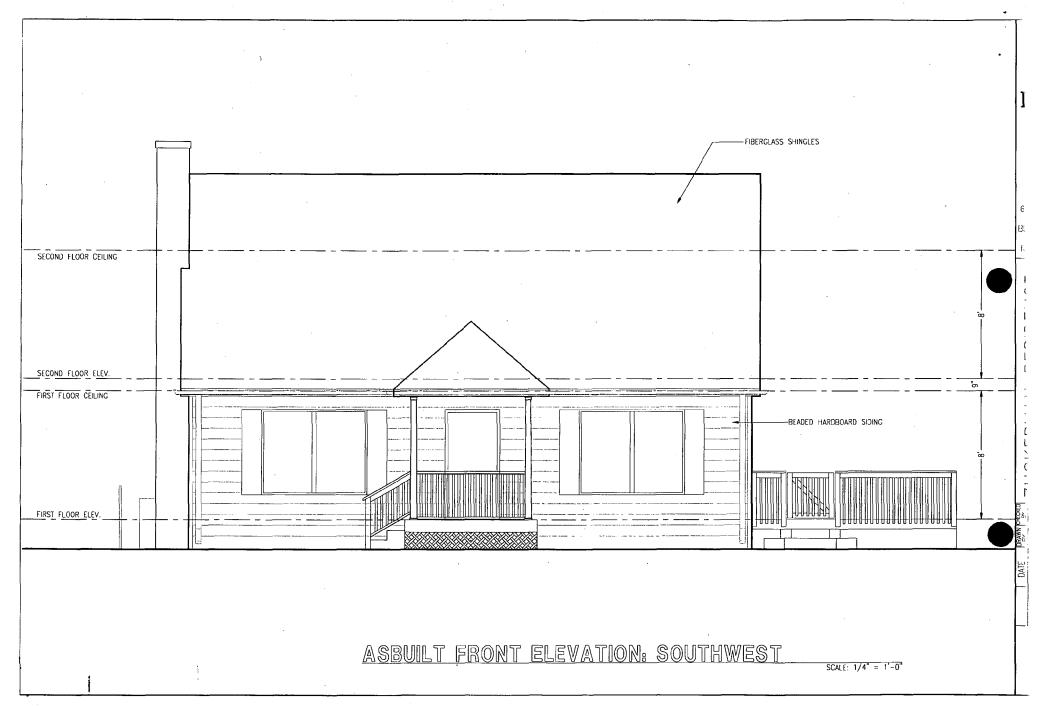

'-97G 9903 Leafy Ave. Silver Sp. (Capitol View Historic District)

| THE | MARYLA | ND-NAT | IONAL | CAPITA |            |              |                |               |         |
|-----|--------|--------|-------|--------|------------|--------------|----------------|---------------|---------|
|     |        |        |       |        | a/a/ Georg | jia Avenue • | Sliver Spring, | Maryland 2091 | 10-3/60 |
|     |        |        |       |        |            |              | <b>.</b>       |               |         |

Applicant: Robert & Sharry Zuckerman

\*\*\*THE APPLICANT MUST ARRANGE FOR A FIELD INSPECTION BY CALLING THE DEPARTMENT OF PERMITTING SERVICES AT 217-6240 FIVE DAYS PRIOR TO COMMENCEMENT OF WORK AND WITHIN TWO WEEKS FOLLOWING COMPLETION OF WORK.\*\*\* Division of Development Services and Regulation 250 Hungerford Drive, Rockville, Maryland 20850 1 250 Hungerford Drive, Rockville, Maryland 20850 1 250 Hungerford Drive, Rockville, Maryland 20850 1 250 Hungerford Drive Driving Drive D