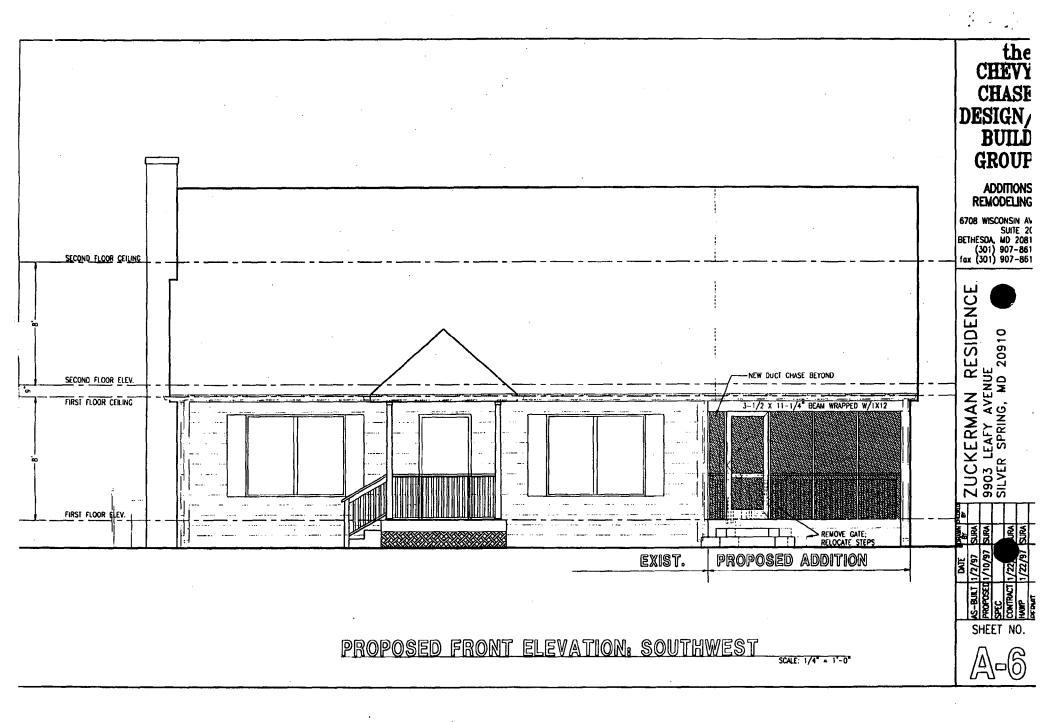

'-97G 9903 Leafy Ave. Silver Sp. (Capitol View Historic District)

| THE | MARYLA | ND-NAT | IONAL | CAPITA |            |              |                |               |         |
|-----|--------|--------|-------|--------|------------|--------------|----------------|---------------|---------|
|     |        |        |       |        | a/a/ Georg | jia Avenue • | Sliver Spring, | Maryland 2091 | 10-3/60 |
|     |        |        |       |        |            |              | <b>.</b>       |               |         |

Applicant: Robert & Sharry Zuckerman

\*\*\*THE APPLICANT MUST ARRANGE FOR A FIELD INSPECTION BY CALLING THE DEPARTMENT OF PERMITTING SERVICES AT 217-6240 FIVE DAYS PRIOR TO COMMENCEMENT OF WORK AND WITHIN TWO WEEKS FOLLOWING COMPLETION OF WORK.\*\*\* Division of Development Services and Regulation 250 Hungerford Drive, Rockville, Maryland 20850 1 250 Hungerford Drive, Rockville, Maryland 20850 1 250 Hungerford Drive, Rockville, Maryland 20850 1 250 Hungerford Drive Driving Drive D