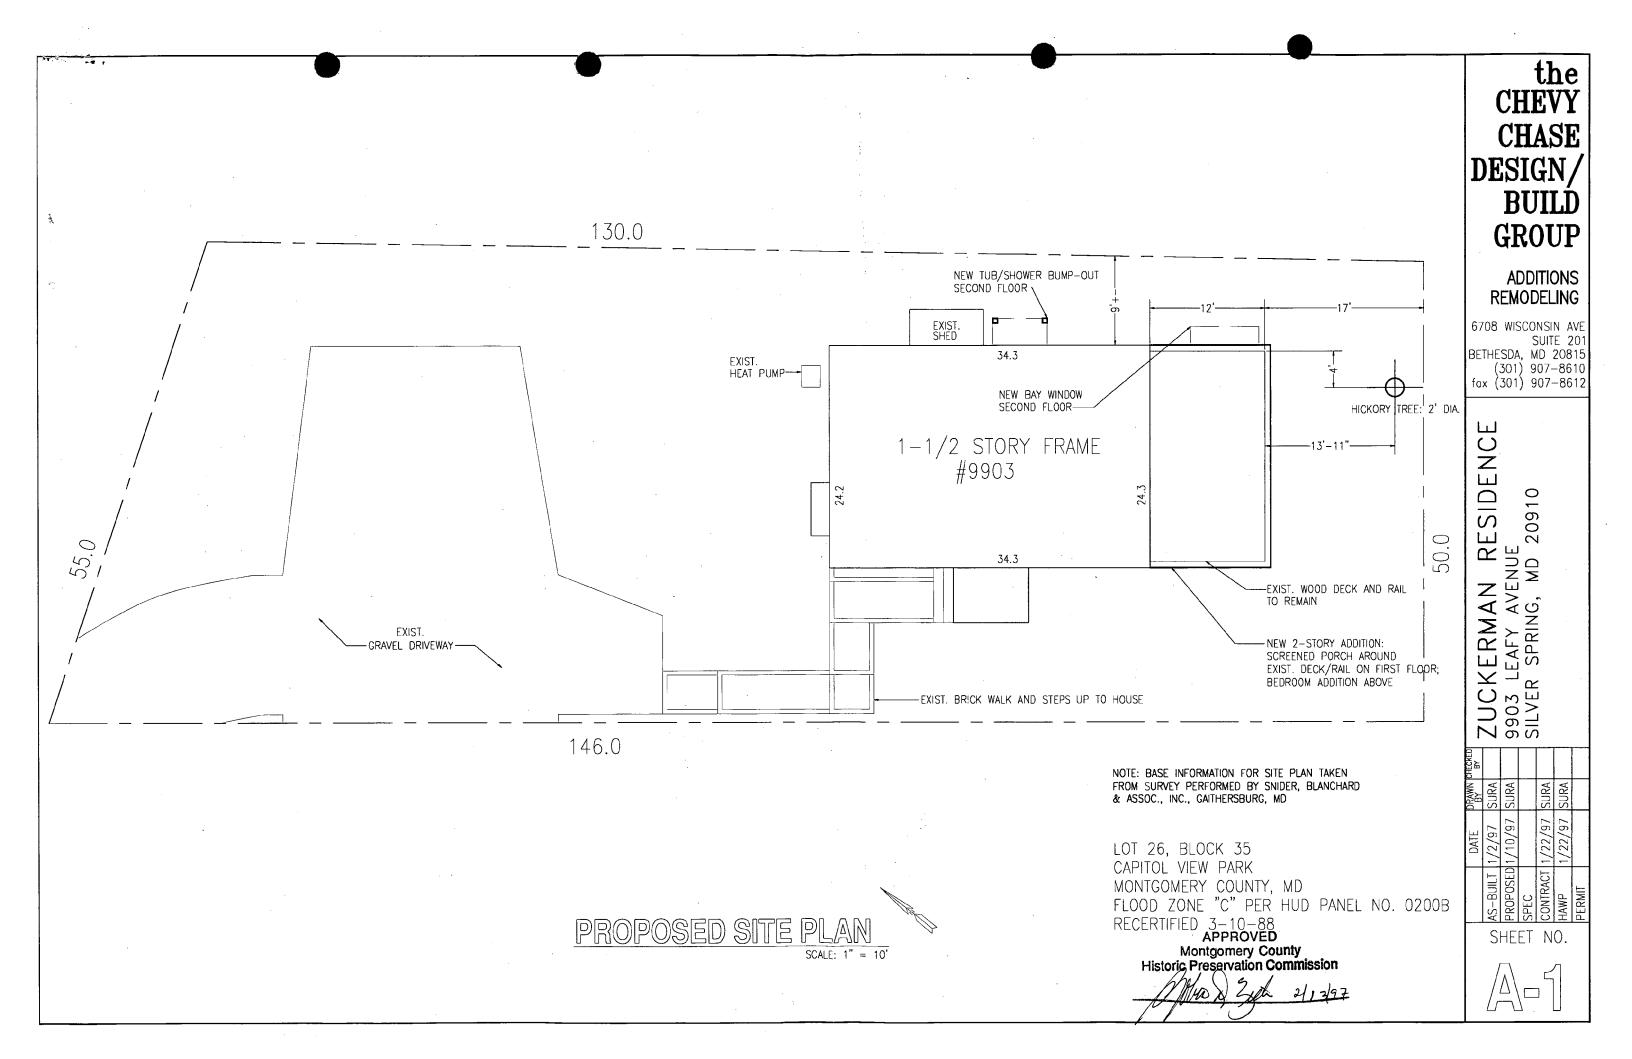

'-97G 9903 Leafy Ave. Silver Sp. (Capitol View Historic District)

| THE | MARYLA | ND-NAT | IONAL | CAPITA |            |              |                |               |         |
|-----|--------|--------|-------|--------|------------|--------------|----------------|---------------|---------|
|     |        |        |       |        | a/a/ Georg | jia Avenue • | Sliver Spring, | Maryland 2091 | 10-3/60 |
|     |        |        |       |        |            |              | <b>.</b>       |               |         |

Applicant: Robert & Sharry Zuckerman

\*\*\*THE APPLICANT MUST ARRANGE FOR A FIELD INSPECTION BY CALLING THE DEPARTMENT OF PERMITTING SERVICES AT 217-6240 FIVE DAYS PRIOR TO COMMENCEMENT OF WORK AND WITHIN TWO WEEKS FOLLOWING COMPLETION OF WORK.\*\*\* Division of Development Services and Regulation 250 Hungerford Drive, Rockville, Maryland 20850 1 250 Hungerford Drive, Rockville, Maryland 20850 1 250 Hungerford Drive, Rockville, Maryland 20850 1 250 Hungerford Drive Driving Drive D