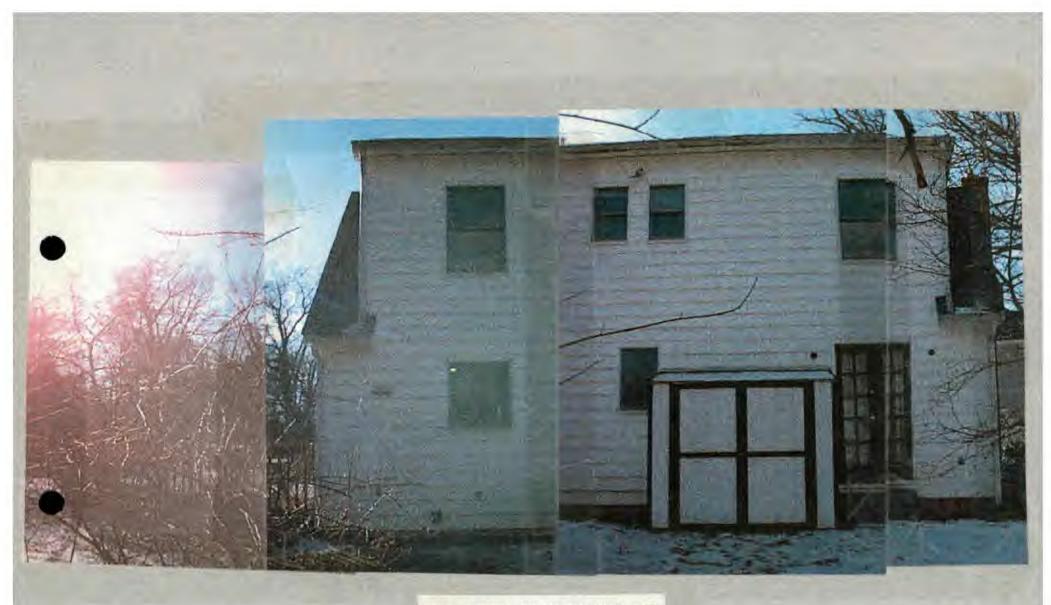

'-97G 9903 Leafy Ave. Silver Sp. (Capitol View Historic District)

| THE | MARYLA | ND-NAT | IONAL | CAPITA |            |              |                |               |         |
|-----|--------|--------|-------|--------|------------|--------------|----------------|---------------|---------|
|     |        |        |       |        | a/a/ Georg | jia Avenue • | Sliver Spring, | Maryland 2091 | 10-3/60 |
|     |        |        |       |        |            |              | <b>.</b>       |               |         |