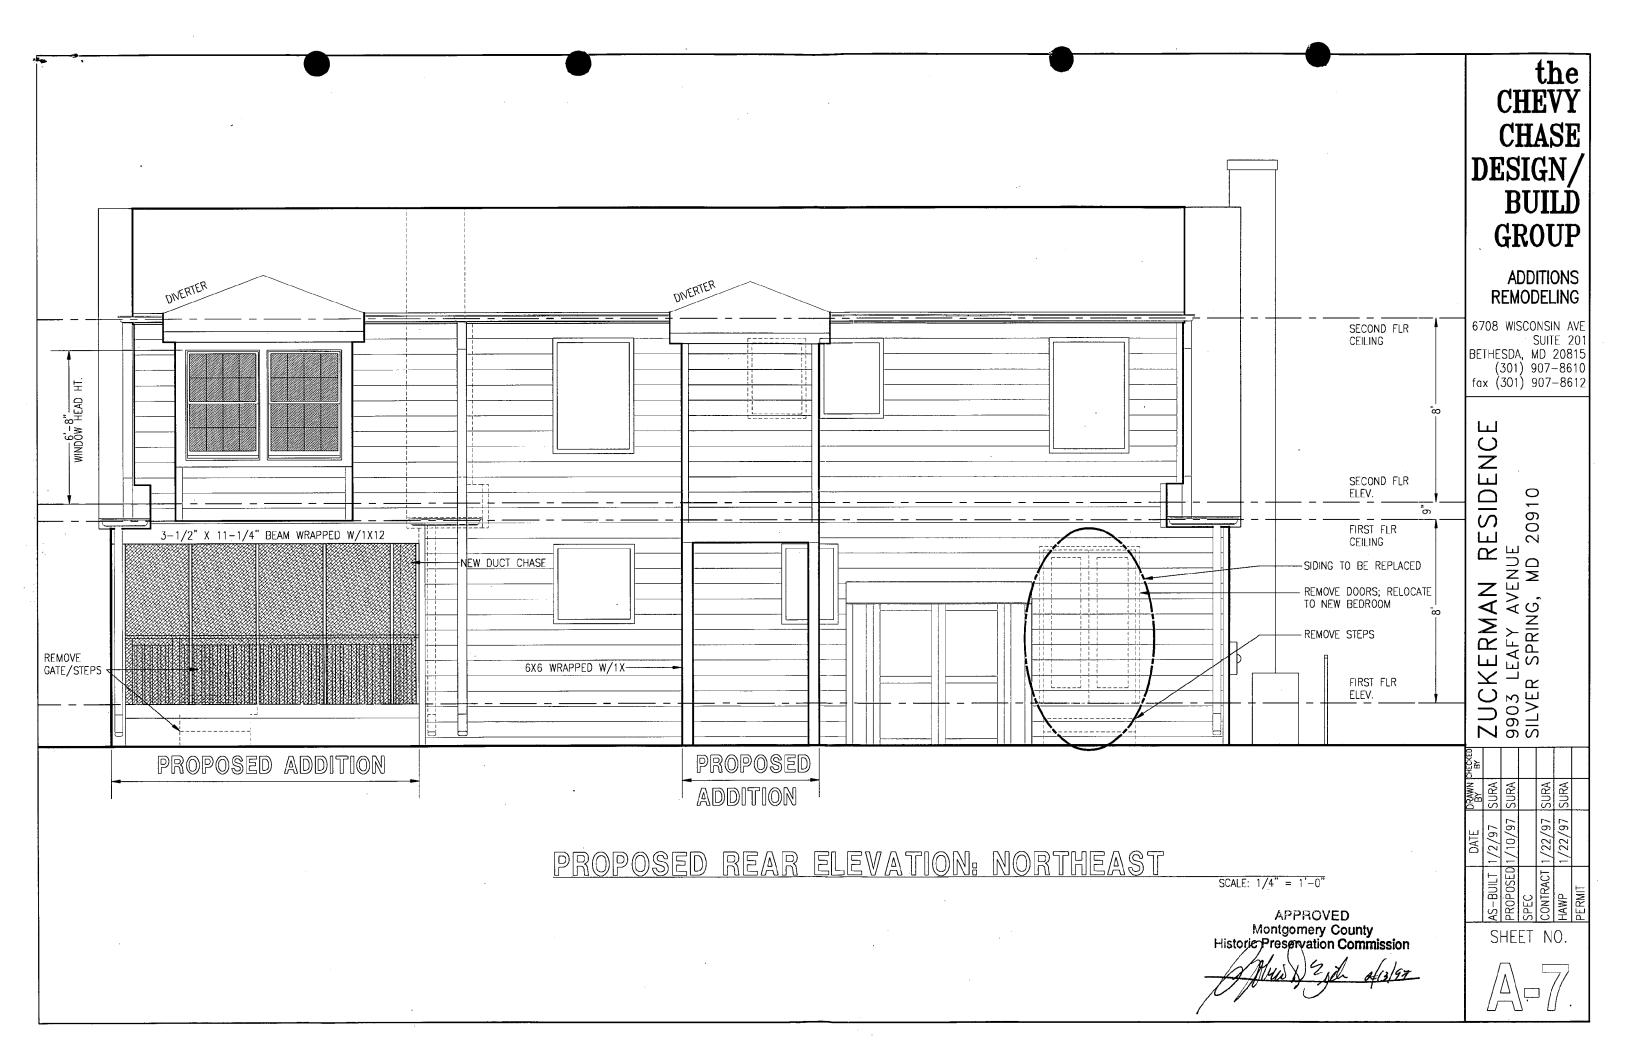

'-97G 9903 Leafy Ave. Silver Sp. (Capitol View Historic District)

| THE | MARYLA | ND-NAT | IONAL | CAPITA |            |              |                |               |         |
|-----|--------|--------|-------|--------|------------|--------------|----------------|---------------|---------|
|     |        |        |       |        | a/a/ Georg | jia Avenue • | Sliver Spring, | Maryland 2091 | 10-3/60 |
|     |        |        |       |        |            |              | <b>.</b>       |               |         |

Applicant: Robert & Sharry Zuckerman

\*\*\*THE APPLICANT MUST ARRANGE FOR A FIELD INSPECTION BY CALLING THE DEPARTMENT OF PERMITTING SERVICES AT 217-6240 FIVE DAYS PRIOR TO COMMENCEMENT OF WORK AND WITHIN TWO WEEKS FOLLOWING COMPLETION OF WORK.\*\*\* Division of Development Services and Regulation 250 Hungerford Drive, Rockville, Maryland 20850 1 250 Hungerford Drive, Rockville, Maryland 20850 1 250 Hungerford Drive, Rockville, Maryland 20850 1 250 Hungerford Drive Driving Drive D