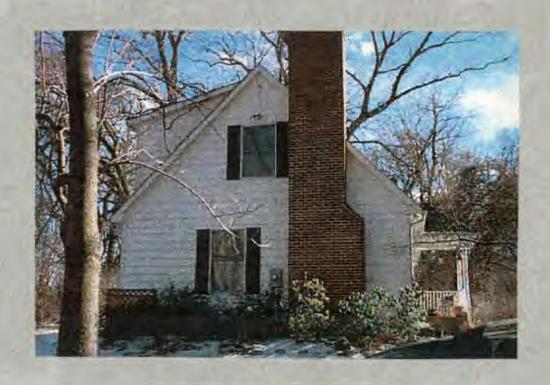

'-97G 9903 Leafy Ave. Silver Sp. (Capitol View Historic District)

| THE | MARYLA | ND-NAT | IONAL | CAPITA |            |              |                |               |         |
|-----|--------|--------|-------|--------|------------|--------------|----------------|---------------|---------|
|     |        |        |       |        | a/a/ Georg | jia Avenue • | Sliver Spring, | Maryland 2091 | 10-3/60 |
|     |        |        |       |        |            |              | <b>.</b>       |               |         |