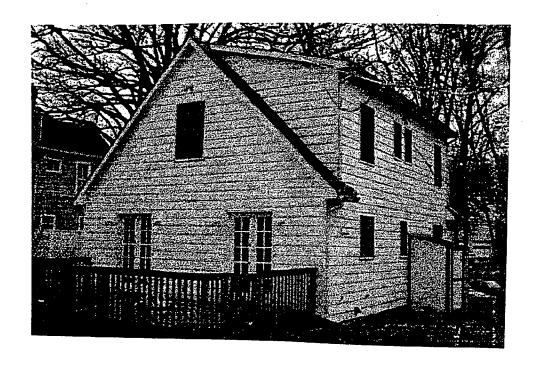

'-97G 9903 Leafy Ave. Silver Sp. (Capitol View Historic District)

| THE | MARYLA | ND-NAT | IONAL | CAPITA |            |              |                |               |         |
|-----|--------|--------|-------|--------|------------|--------------|----------------|---------------|---------|
|     |        |        |       |        | a/a/ Georg | jia Avenue • | Sliver Spring, | Maryland 2091 | 10-3/60 |
|     |        |        |       |        |            |              | <b>.</b>       |               |         |