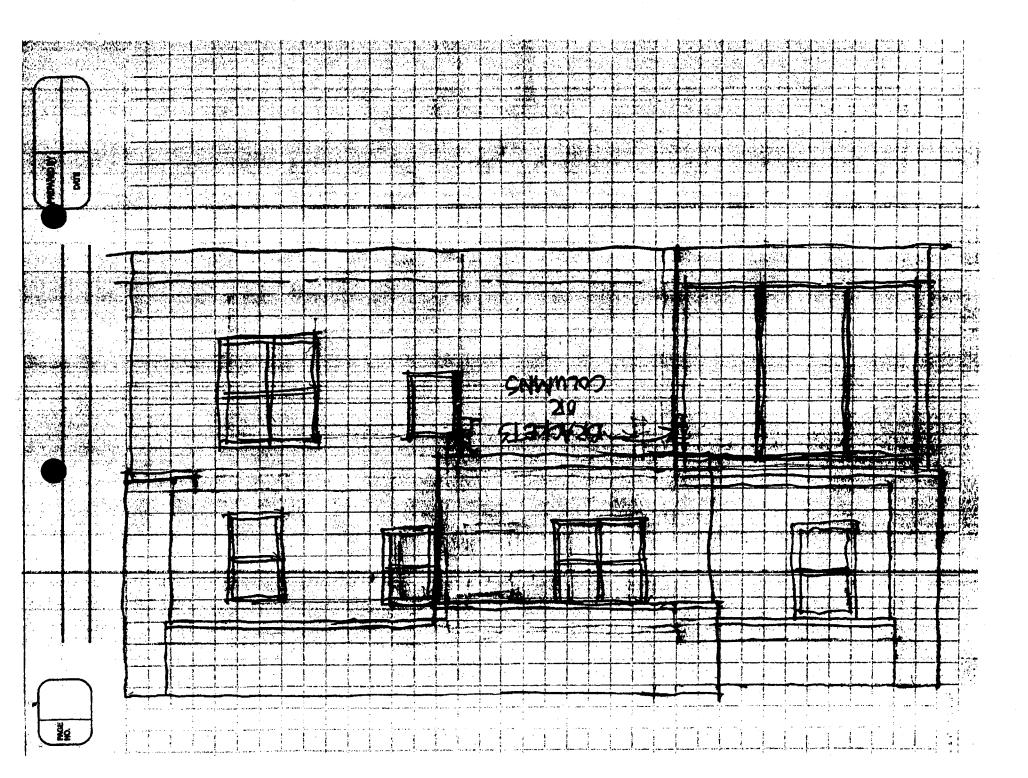

'-97G 9903 Leafy Ave. Silver Sp. (Capitol View Historic District)

| THE | MARYLA | ND-NAT | IONAL | CAPITA |            |              |                |               |         |
|-----|--------|--------|-------|--------|------------|--------------|----------------|---------------|---------|
|     |        |        |       |        | a/a/ Georg | jia Avenue • | Sliver Spring, | Maryland 2091 | 10-3/60 |
|     |        |        |       |        |            |              | <b>.</b>       |               |         |