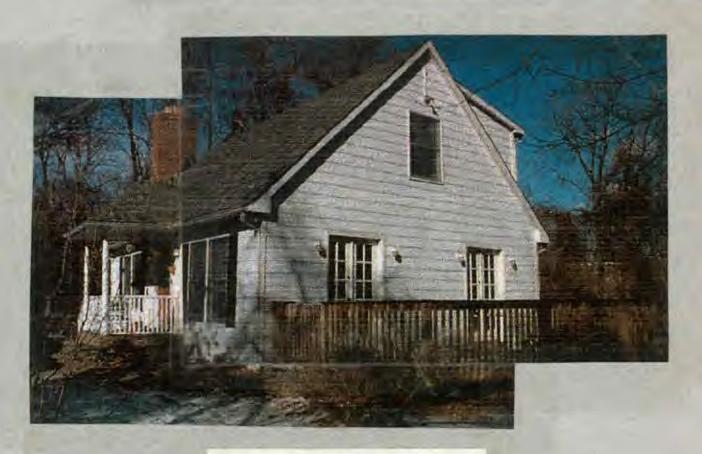

'-97G 9903 Leafy Ave. Silver Sp. (Capitol View Historic District)

| THE | MARYLA | ND-NAT | IONAL | CAPITA |            |              |                |               |         |
|-----|--------|--------|-------|--------|------------|--------------|----------------|---------------|---------|
|     |        |        |       |        | a/a/ Georg | jia Avenue • | Sliver Spring, | Maryland 2091 | 10-3/60 |
|     |        |        |       |        |            |              | <b>.</b>       |               |         |