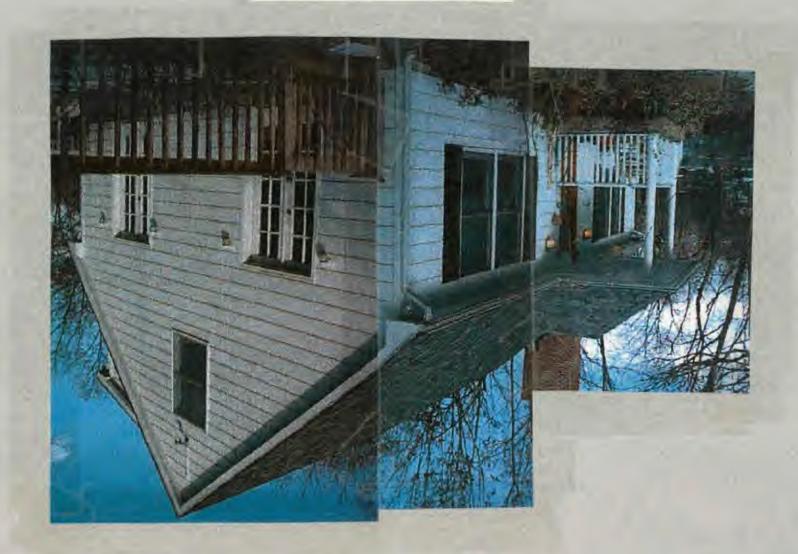

'-97G 9903 Leafy Ave. Silver Sp. (Capitol View Historic District)

| THE | MARYLA | ND-NAT | IONAL | CAPITA |            |              |                |               |         |
|-----|--------|--------|-------|--------|------------|--------------|----------------|---------------|---------|
|     |        |        |       |        | a/a/ Georg | jia Avenue • | Sliver Spring, | Maryland 2091 | 10-3/60 |
|     |        |        |       |        |            |              | <b>.</b>       |               |         |