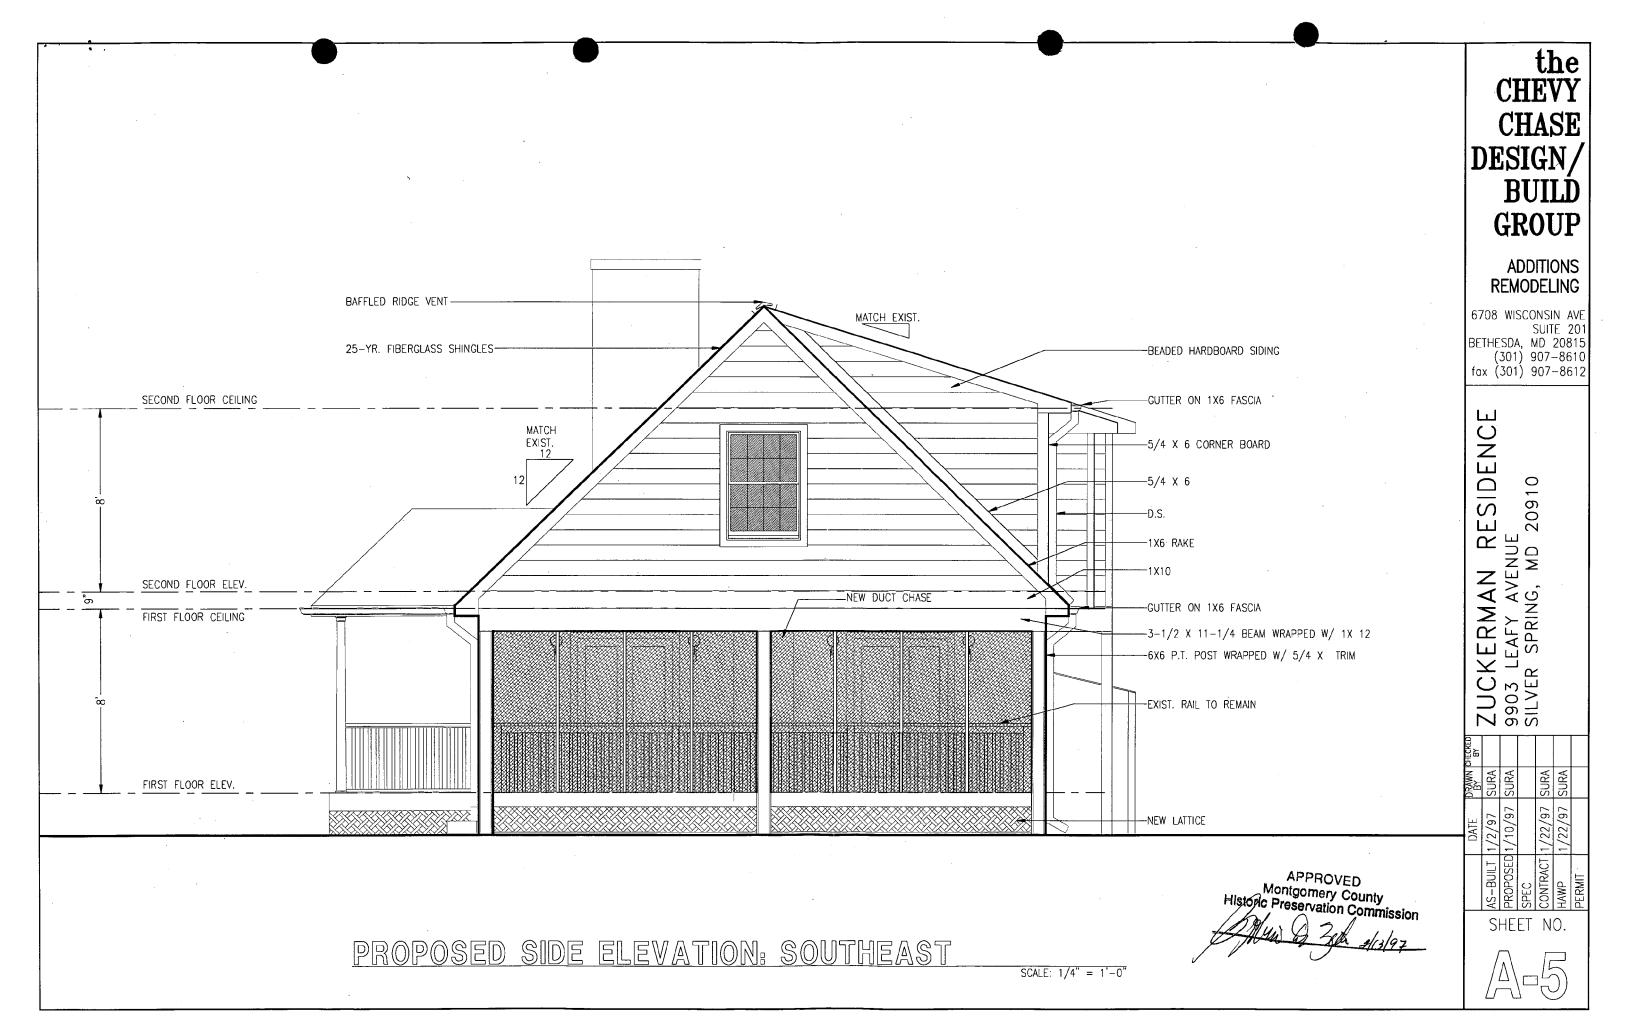

'-97G 9903 Leafy Ave. Silver Sp. (Capitol View Historic District)

| THE | MARYLA | ND-NAT | IONAL | CAPITA |            |              |                |               |         |
|-----|--------|--------|-------|--------|------------|--------------|----------------|---------------|---------|
|     |        |        |       |        | a/a/ Georg | jia Avenue • | Sliver Spring, | Maryland 2091 | 10-3/60 |
|     |        |        |       |        |            |              | <b>.</b>       |               |         |

Applicant: Robert & Sharry Zuckerman

\*\*\*THE APPLICANT MUST ARRANGE FOR A FIELD INSPECTION BY CALLING THE DEPARTMENT OF PERMITTING SERVICES AT 217-6240 FIVE DAYS PRIOR TO COMMENCEMENT OF WORK AND WITHIN TWO WEEKS FOLLOWING COMPLETION OF WORK.\*\*\* Division of Development Services and Regulation 250 Hungerford Drive, Rockville, Maryland 20850 1 250 Hungerford Drive, Rockville, Maryland 20850 1 250 Hungerford Drive, Rockville, Maryland 20850 1 250 Hungerford Drive Driving Drive D