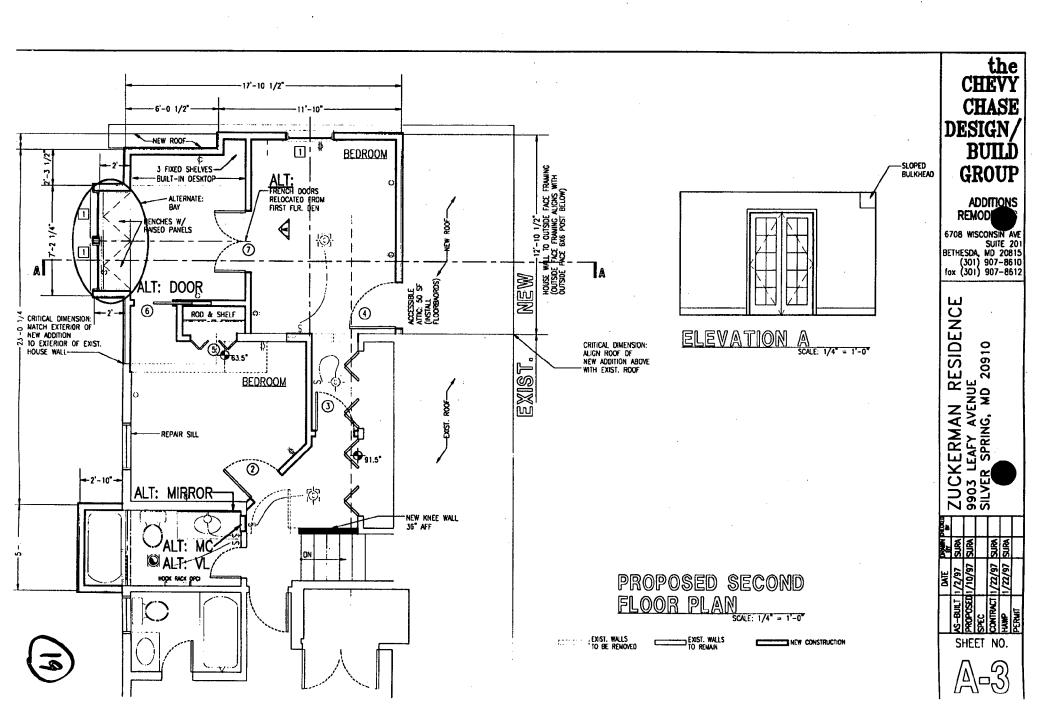

'-97G 9903 Leafy Ave. Silver Sp. (Capitol View Historic District)

| THE | MARYLA | ND-NAT | IONAL | CAPITA |            |              |                |               |         |
|-----|--------|--------|-------|--------|------------|--------------|----------------|---------------|---------|
|     |        |        |       |        | a/a/ Georg | jia Avenue • | Sliver Spring, | Maryland 2091 | 10-3/60 |
|     |        |        |       |        |            |              | <b>.</b>       |               |         |

Applicant: Robert & Sharry Zuckerman

\*\*\*THE APPLICANT MUST ARRANGE FOR A FIELD INSPECTION BY CALLING THE DEPARTMENT OF PERMITTING SERVICES AT 217-6240 FIVE DAYS PRIOR TO COMMENCEMENT OF WORK AND WITHIN TWO WEEKS FOLLOWING COMPLETION OF WORK.\*\*\* Division of Development Services and Regulation 250 Hungerford Drive, Rockville, Maryland 20850 1 250 Hungerford Drive, Rockville, Maryland 20850 1 250 Hungerford Drive, Rockville, Maryland 20850 1 250 Hungerford Drive Driving Drive D