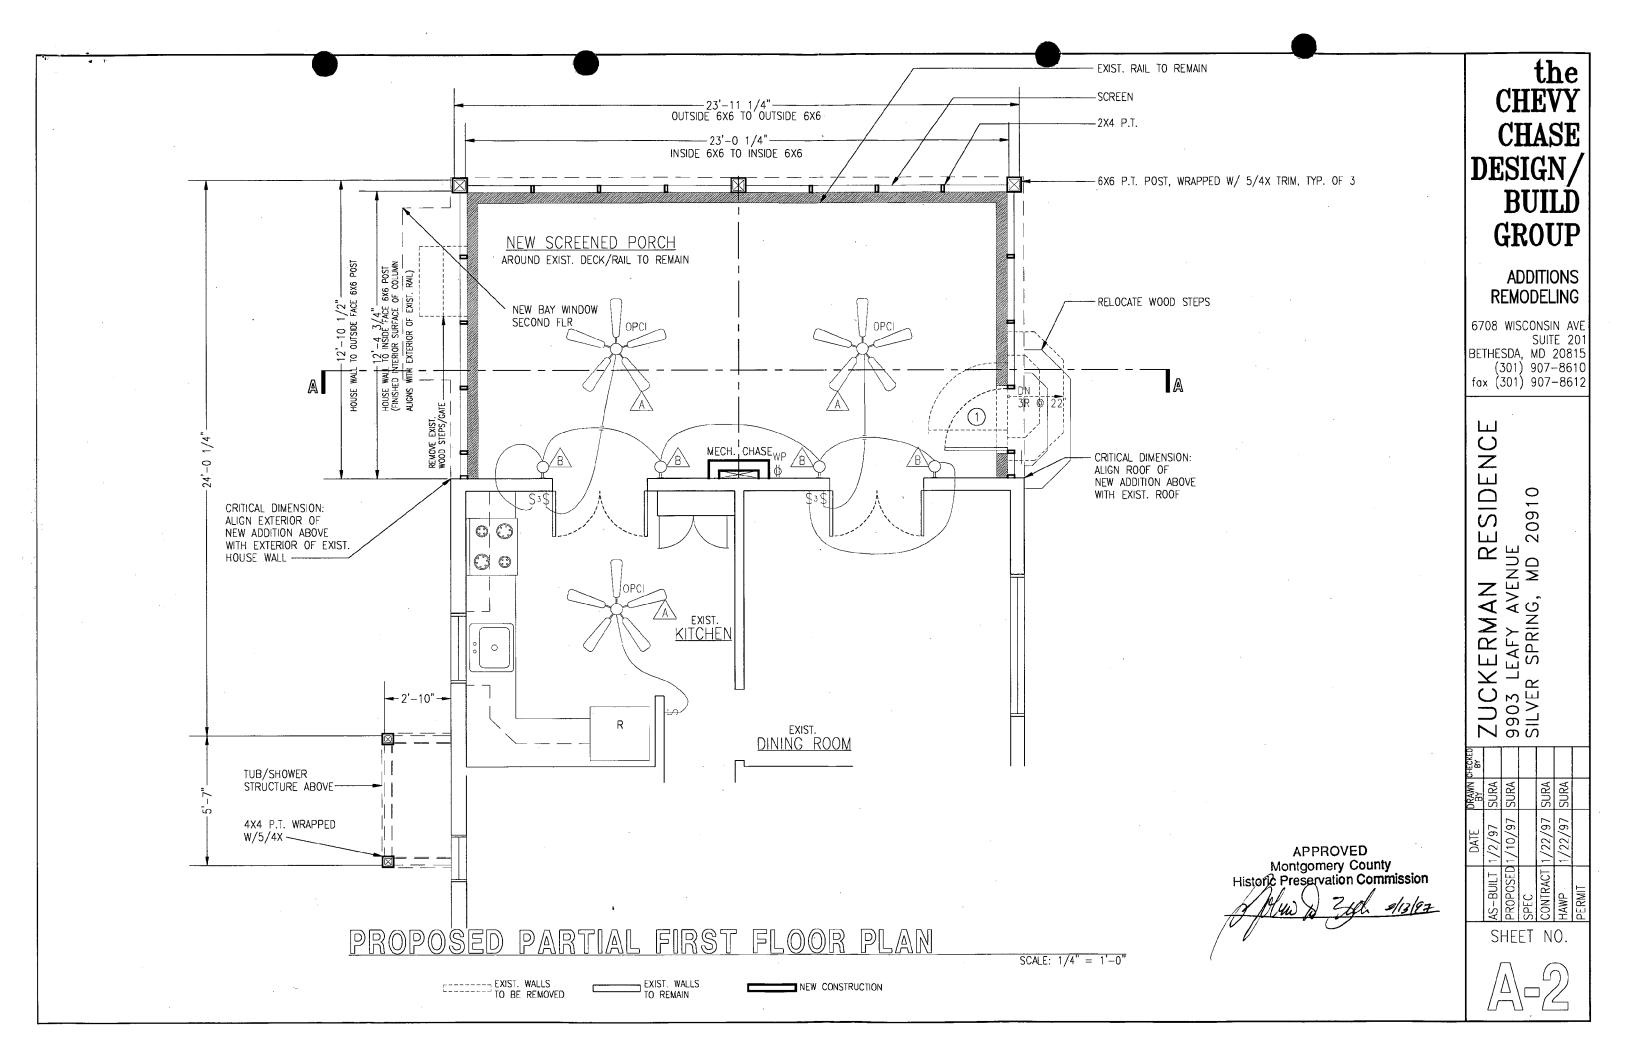

'-97G 9903 Leafy Ave. Silver Sp. (Capitol View Historic District)

| THE | MARYLA | ND-NAT | IONAL | CAPITA |            |              |                |               |         |
|-----|--------|--------|-------|--------|------------|--------------|----------------|---------------|---------|
|     |        |        |       |        | a/a/ Georg | jia Avenue • | Sliver Spring, | Maryland 2091 | 10-3/60 |
|     |        |        |       |        |            |              | <b>.</b>       |               |         |

Applicant: Robert & Sharry Zuckerman

\*\*\*THE APPLICANT MUST ARRANGE FOR A FIELD INSPECTION BY CALLING THE DEPARTMENT OF PERMITTING SERVICES AT 217-6240 FIVE DAYS PRIOR TO COMMENCEMENT OF WORK AND WITHIN TWO WEEKS FOLLOWING COMPLETION OF WORK.\*\*\* Division of Development Services and Regulation 250 Hungerford Drive, Rockville, Maryland 20850 1 250 Hungerford Drive, Rockville, Maryland 20850 1 250 Hungerford Drive, Rockville, Maryland 20850 1 250 Hungerford Drive Driving Drive D