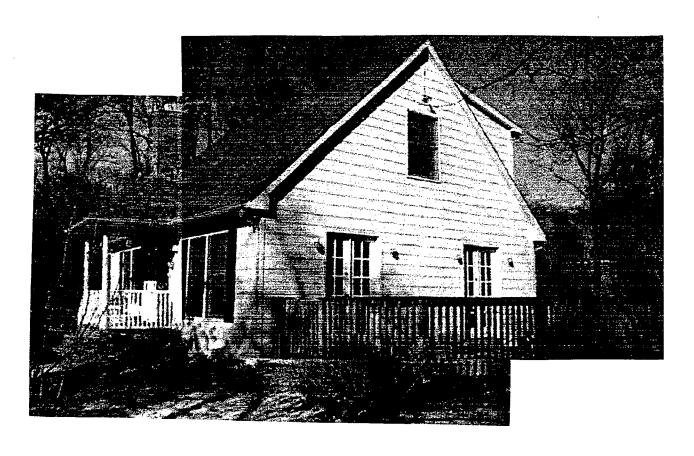

'-97G 9903 Leafy Ave. Silver Sp. (Capitol View Historic District)

| THE | MARYLA | ND-NAT | IONAL | CAPITA |            |              |                |               |         |
|-----|--------|--------|-------|--------|------------|--------------|----------------|---------------|---------|
|     |        |        |       |        | a/a/ Georg | jia Avenue • | Sliver Spring, | Maryland 2091 | 10-3/60 |
|     |        |        |       |        |            |              | <b>.</b>       |               |         |