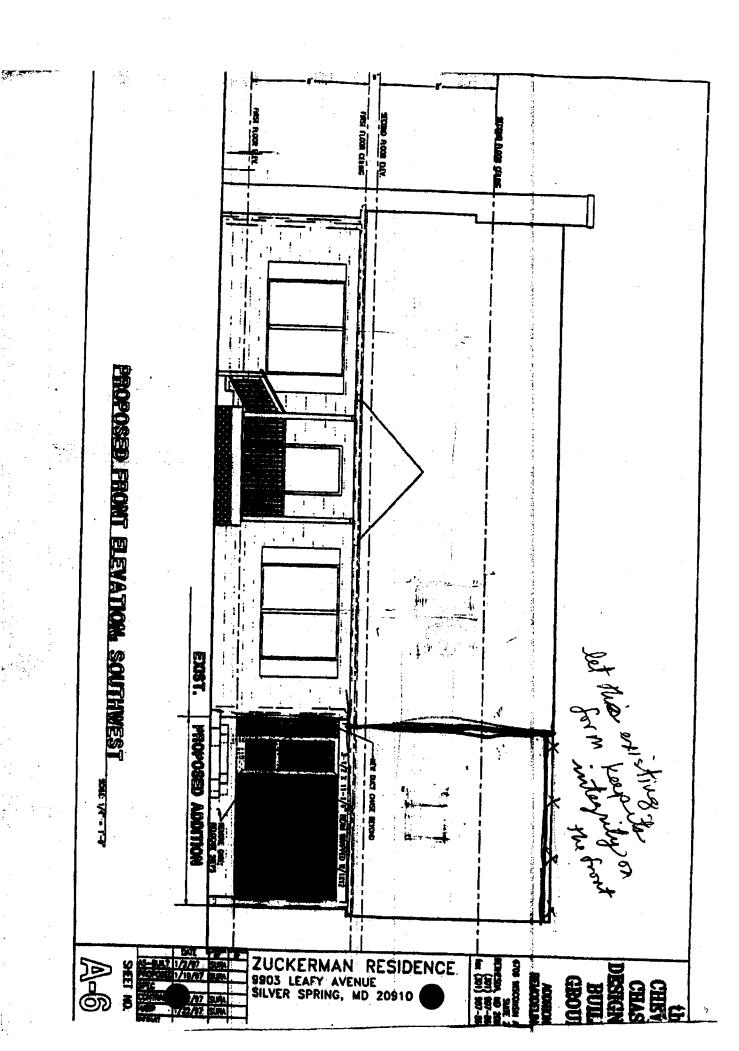

y of the present style by extending the new roof along the front in the same plane as the existing roof. The committee's preference would be for the builder to drop the new roof, on the front at least, to below the rake board of the existing roof, which is the traditional way of adding a side wing, being so designed as to preserve the sense of the proportions and massing of the original house. (SEE SKETCHES)

2. The proposed rear elevation increases the already moderately disorganized appearance resulting from an attached existing shed by the addition of two so-called "bump-outs"; one to expand the bath and the other to create a window seat in a tiny proposed study. We propose that a simple modification to the second floor plan would significantly improve the rear massing. (SEE SKETCHES)









SIDE ELEVATION: SOUTHEAST



SIDE ELEVATION: NORTHWEST



REAR ELEVATION: NORTHEAST



FRONT ELEVATION: SOUTHWEST



DETAIL: AREA OF NEW ADDITION



CORNER VIEW: SOUTH



CORNER VIEW: EAST



CORNER VIEW: NORTH



CORNER VIEW: WEST



VIEW FROM NEIGHBOR'S PROPERTY



VIEW FROM NEIGHBOR'S PROPERTY



VIEW FROM LEAFY AVENUE



VIEW FROM RT. 192