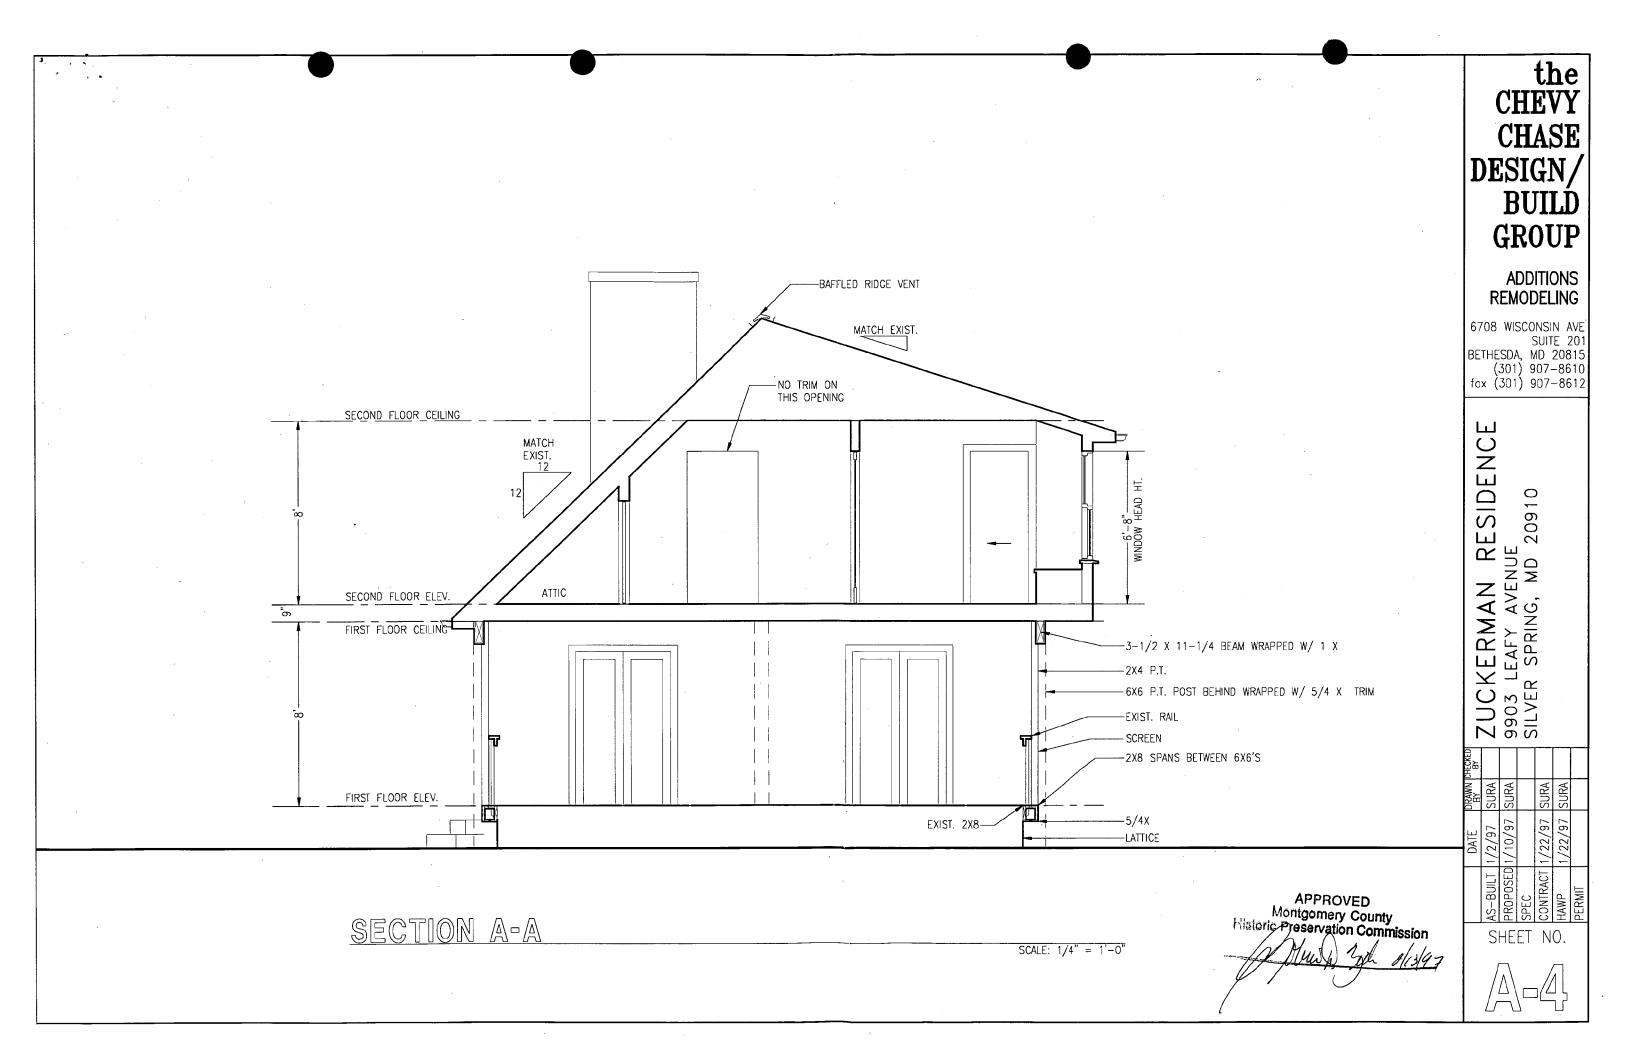

'-97G 9903 Leafy Ave. Silver Sp. (Capitol View Historic District)

| THE | MARYLA | ND-NAT | IONAL | CAPITA |            |              |                |               |         |
|-----|--------|--------|-------|--------|------------|--------------|----------------|---------------|---------|
|     |        |        |       |        | a/a/ Georg | jia Avenue • | Sliver Spring, | Maryland 2091 | 10-3/60 |
|     |        |        |       |        |            |              | <b>.</b>       |               |         |

Applicant: Robert & Sharry Zuckerman

\*\*\*THE APPLICANT MUST ARRANGE FOR A FIELD INSPECTION BY CALLING THE DEPARTMENT OF PERMITTING SERVICES AT 217-6240 FIVE DAYS PRIOR TO COMMENCEMENT OF WORK AND WITHIN TWO WEEKS FOLLOWING COMPLETION OF WORK.\*\*\* Division of Development Services and Regulation 250 Hungerford Drive, Rockville, Maryland 20850 1 250 Hungerford Drive, Rockville, Maryland 20850 1 250 Hungerford Drive, Rockville, Maryland 20850 1 250 Hungerford Drive Driving Drive D