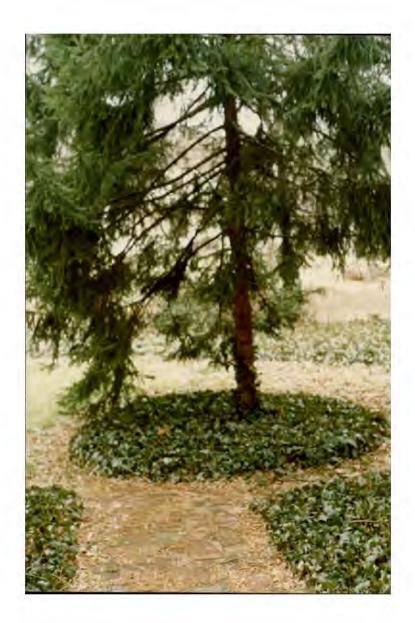

## DISCUSSION:

The applicant is proposing landscaping work around the home located at 10232 Capitol View Avenue. The plan includes the removal of several trees including: 1) several dead trees; 2) Ash tree damaged by lightning; 3) one mid-sized Spruce and Hickory. Generally, the living trees proposed for removal are being removed for reasons of damage or aesthetics.

#### STAFF RECOMMENDATION:

Generally, staff concurs with the LAC recommendation for approval. Removal of two of the living trees (Hickory in rear yard, and Spruce in front yard) does not seem to be particularly objectionable in that the trees have not attained the stature and character which would render them particularly significant. However, staff is somewhat concerned about the loss of the large coniferous tree (50 inches) located near the corner of Meredith and Capitol View Avenues.

Staff, therefore, recommends approval of the application with the possible exception of the large coniferous tree as described above. Staff recommends that the Commission encourage the applicant to consider retaining at least this particular tree.