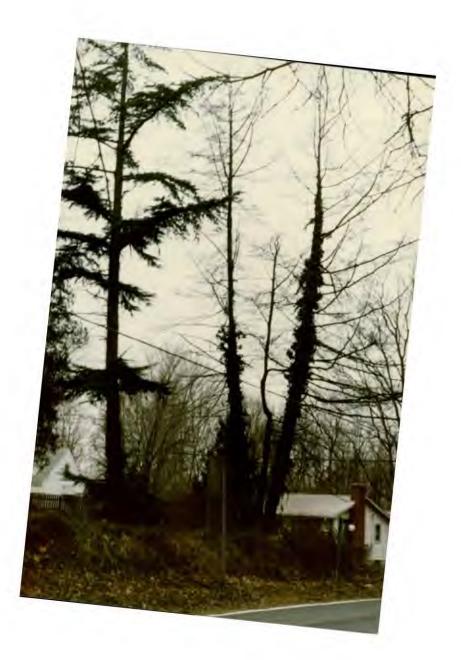

## DISCUSSION:

The applicant is proposing landscaping work around the home located at 10232 Capitol View Avenue. The plan includes the removal of several trees including: 1) several dead trees; 2) Ash tree damaged by lightning; 3) one mid-sized Spruce and Hickory. Generally, the living trees proposed for removal are being removed for reasons of damage or aesthetics.

The applicant has consulted with an arborist who has claimed that one of the living trees (Ash) should be removed for the sake of safety. However, it appears that the proposal to remove other living trees is for the reason that they do not fit within the proposed design scheme for the landscaping project.

#### STAFF RECOMMENDATION:

Generally, staff concurs with the LAC recommendation for approval. Removal of two of the living trees (Hickory in rear yard, and Spruce in front yard) does not seem to be particularly objectionable in that the trees have not attained the stature and character which would render them particularly significant. However, staff is somewhat concerned about the loss of the large coniferous tree (50 inches) located near the corner of Meredith and Capitol View Avenues.

Staff, therefore, recommends approval of the application with the possible exception of the large coniferous tree as described above. Staff recommends that the Commission encourage the applicant to consider retaining at least this particular tree.