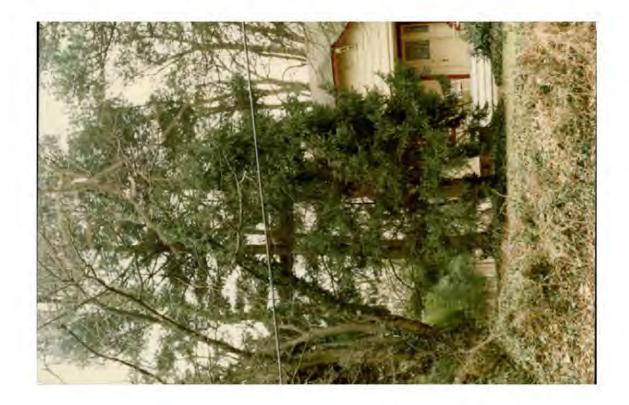

## DISCUSSION:

The applicant is proposing landscaping work around the home located at 10232 Capitol View Avenue. The plan includes the removal of several trees including: 1) several dead trees; 2) Ash tree damaged by lightning; 3) one mid-sized Spruce and Hickory. Generally, the living trees proposed for removal are being removed for reasons of damage or aesthetics.

#### STAFF RECOMMENDATION:

Generally, staff concurs with the LAC recommendation for approval. Removal of two of the living trees (Hickory in rear yard, and Spruce in front yard) does not seem to be particularly objectionable in that the trees have not attained the stature and character which would render them particularly significant. However, staff is somewhat concerned about the loss of the large coniferous tree (50 inches) located near the corner of Meredith and Capitol View Avenues.