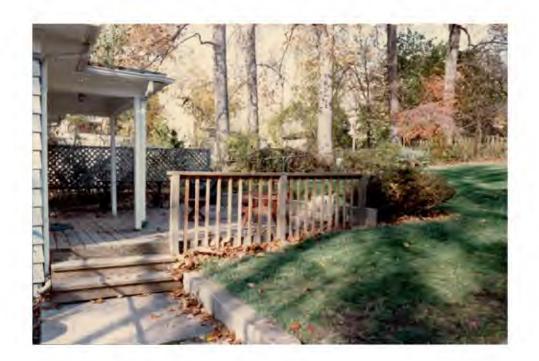

#### DISCUSSION:

The applicant is proposing construction of a 2-story rear addition onto this 11/2 story bungalow. General, staff finds that the proposal would be appropriate in terms of design and placement in relation to the existing structure. However, staff finds that the proposed scale of the addition, in particular its height, is inappropriate. As drawn, the roof peak of the addition will project approximately 3 feet above the existing roof peak. Although the structure is sited well back from Capitol View Avenue (approximately 75'), the addition, in part, will most likely be visible from the street, and might thus detract from the semi-bungalow style and form so characteristic of this historic district. Staff has requested that the applicant submit a front elevation in order to better assess the impact of the May 9 meeting. Should the Commission request further information prior to the meeting, staff will attempt to obtain it.