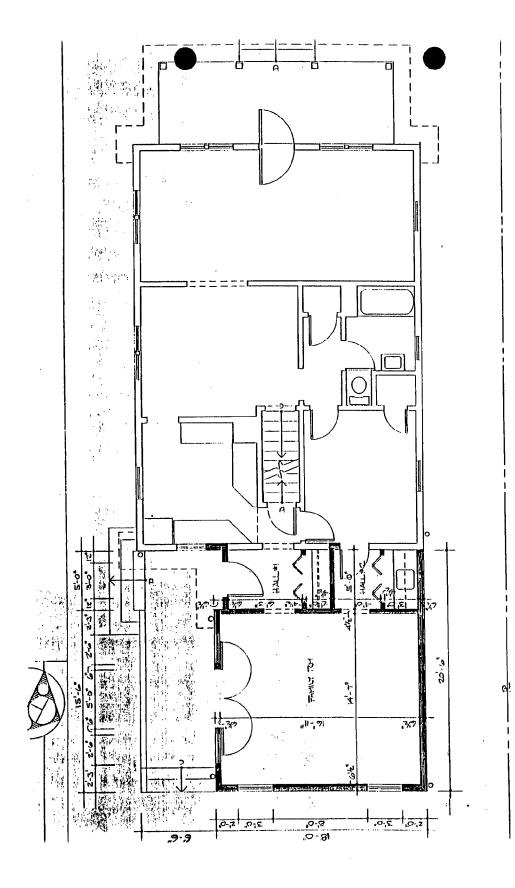

### ATTACHMENTS:

- 1. HAWP Application and Attachments
- 2. Photographs
- 3. Site Plan
- 4. Elevation Drawings
- 5. Floor Plans

JBC:av 1810E

| · · ·                                                                      |                                                        |                                                                                                                                      |
|----------------------------------------------------------------------------|--------------------------------------------------------|--------------------------------------------------------------------------------------------------------------------------------------|
| Montgomery                                                                 | Historic                                               | Preservation Commission                                                                                                              |
| County Covernment                                                          | 51 Monroe S                                            | Street, Suite 1001, Rockville, Maryland 20850<br>217-3625                                                                            |
|                                                                            | 2 <b>4</b>                                             | $\frac{31790-6}{6}$                                                                                                                  |
| APPLICATION F<br>HISTORIC AREA                                             | or<br>Work Permit                                      | D APR 2 3 1990<br>HISTORIC PRESERVATION<br>COMMISSION, MONTG CTY                                                                     |
| TAX ACCOUNT # 13-5-0                                                       |                                                        |                                                                                                                                      |
| (Contract/Purchaser)                                                       | LAK & DONNA NOGAY                                      | (Include Area Code)                                                                                                                  |
| CONTRACTOR SELF                                                            | CITY                                                   | TELEPHONE NO 301-495-3110                                                                                                            |
| PLANS PREPARED BY FRAM                                                     | CONTRACTOR REGISTRAT                                   |                                                                                                                                      |
|                                                                            | REGISTRATION NUMBER                                    | NA                                                                                                                                   |
| LOCATION OF BUILDING/PREMIS<br>House Number 9925                           |                                                        | L'UEW AVENUE                                                                                                                         |
|                                                                            |                                                        | lection District _ CONG 8 LEGIS 18 CNCL 5                                                                                            |
|                                                                            | ANT AVENUE                                             |                                                                                                                                      |
|                                                                            | Subdivision CAPT                                       | TOCH UNEW PARK                                                                                                                       |
| Liber 5606 Folio 514                                                       | Parcel13-5-                                            | 195002                                                                                                                               |
| 1A. TYPE OF PERMIT ACTION<br>Construct <u>Extend/Ac</u><br>Wreck/Raze Move |                                                        | S S Circle One: A/C Slab Room Addition<br>Porch Deck Fireplace Shed Solar Woodburning Stove<br>Fence/Wall (complete Section 4) Other |
| 1B. CONSTRUCTION COSTS E                                                   | ESTIMATE \$ 30,000                                     |                                                                                                                                      |
| 1C. IF THIS IS A REVISION O<br>1D. INDICATE NAME OF ELE                    | F A PREVIOUSLY APPROVED ACTIV<br>CTRIC UTILITY COMPANY | E PERMIT SEE PERMIT #                                                                                                                |
|                                                                            | TORICAL SITE?NO                                        |                                                                                                                                      |
|                                                                            | V CONSTRUCTION AND EXTEND/AD                           | DITIONS                                                                                                                              |
|                                                                            | SAL<br>( ) Septic                                      | 2B. TYPE OF WATER SUPPLY<br>01 / WSSC 02 ( ) Well<br>03 ( ) Other                                                                    |
| PART THREE: COMPLETE ONLY                                                  |                                                        |                                                                                                                                      |
|                                                                            | or retaining wall is to be constructed on              |                                                                                                                                      |
| <ol><li>Entirely on land of own</li></ol>                                  | line<br>ner<br>easement                                |                                                                                                                                      |
|                                                                            |                                                        |                                                                                                                                      |