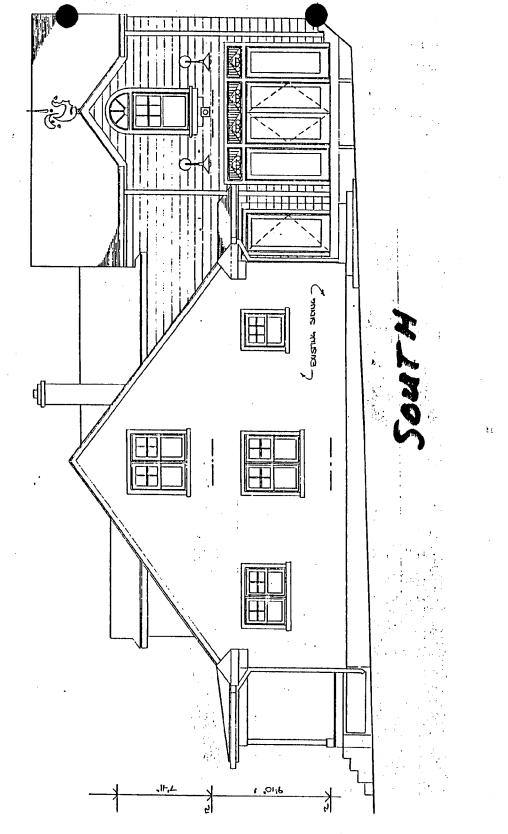

#### DISCUSSION:

The applicant is proposing construction of a 2-story rear addition onto this 11/2 story bungalow. General, staff finds that the proposal would be appropriate in terms of design and placement in relation to the existing structure. However, staff finds that the proposed scale of the addition, in particular its height, is inappropriate. As drawn, the roof peak of the addition will project approximately 3 feet above the existing roof peak. Although the structure is sited well back from Capitol View Avenue (approximately 75'), the addition, in part, will most likely be visible from the street, and might thus detract from the semi-bungalow style and form so characteristic of this historic district. Staff has requested that the applicant submit a front elevation in order to better assess the impact of the May 9 meeting. Should the Commission request further information prior to the meeting, staff will attempt to obtain it.

### ATTACHMENTS:

- 1. HAWP Application and Attachments
- 2. Photographs
- 3. Site Plan
- 4. Elevation Drawings
- 5. Floor Plans

JBC:av 1810E

| · · ·                                                                      |                                                        |                                                                                                                                      |
|----------------------------------------------------------------------------|--------------------------------------------------------|--------------------------------------------------------------------------------------------------------------------------------------|
| Montgomery                                                                 | Historic                                               | Preservation Commission                                                                                                              |
| County Covernment                                                          | 51 Monroe S                                            | Street, Suite 1001, Rockville, Maryland 20850<br>217-3625                                                                            |
|                                                                            | 2 <b>4</b>                                             | $\frac{31790-6}{6}$                                                                                                                  |
| APPLICATION F<br>HISTORIC AREA                                             | or<br>Work Permit                                      | D APR 2 3 1990<br>HISTORIC PRESERVATION<br>COMMISSION, MONTG CTY                                                                     |
| TAX ACCOUNT # 13-5-0                                                       |                                                        |                                                                                                                                      |
| (Contract/Purchaser)                                                       | LAK & DONNA NOGAY                                      | (Include Area Code)                                                                                                                  |
| CONTRACTOR SELF                                                            | CITY                                                   | TELEPHONE NO 301-495-3110                                                                                                            |
| PLANS PREPARED BY FRAM                                                     | CONTRACTOR REGISTRAT                                   |                                                                                                                                      |
|                                                                            | REGISTRATION NUMBER                                    | NA                                                                                                                                   |
| LOCATION OF BUILDING/PREMIS<br>House Number 9925                           |                                                        | L'UEW AVENUE                                                                                                                         |
|                                                                            |                                                        | lection District _ CONG 8 LEGIS 18 CNCL 5                                                                                            |
|                                                                            | ANT AVENUE                                             |                                                                                                                                      |
|                                                                            | Subdivision CAPT                                       | TOCH UNEW PARK                                                                                                                       |
| Liber 5606 Folio 514                                                       | Parcel13-5-                                            | 195002                                                                                                                               |
| 1A. TYPE OF PERMIT ACTION<br>Construct <u>Extend/Ac</u><br>Wreck/Raze Move |                                                        | S S Circle One: A/C Slab Room Addition<br>Porch Deck Fireplace Shed Solar Woodburning Stove<br>Fence/Wall (complete Section 4) Other |
| 1B. CONSTRUCTION COSTS E                                                   | ESTIMATE \$ 30,000                                     |                                                                                                                                      |
| 1C. IF THIS IS A REVISION O<br>1D. INDICATE NAME OF ELE                    | F A PREVIOUSLY APPROVED ACTIV<br>CTRIC UTILITY COMPANY | E PERMIT SEE PERMIT #                                                                                                                |
|                                                                            | TORICAL SITE?NO                                        |                                                                                                                                      |
|                                                                            | V CONSTRUCTION AND EXTEND/AD                           | DITIONS                                                                                                                              |
|                                                                            | SAL<br>( ) Septic                                      | 2B. TYPE OF WATER SUPPLY<br>01 / WSSC 02 ( ) Well<br>03 ( ) Other                                                                    |
| PART THREE: COMPLETE ONLY                                                  |                                                        |                                                                                                                                      |
|                                                                            | or retaining wall is to be constructed on              |                                                                                                                                      |
| <ol><li>Entirely on land of own</li></ol>                                  | line<br>ner<br>easement                                |                                                                                                                                      |
|                                                                            |                                                        |                                                                                                                                      |