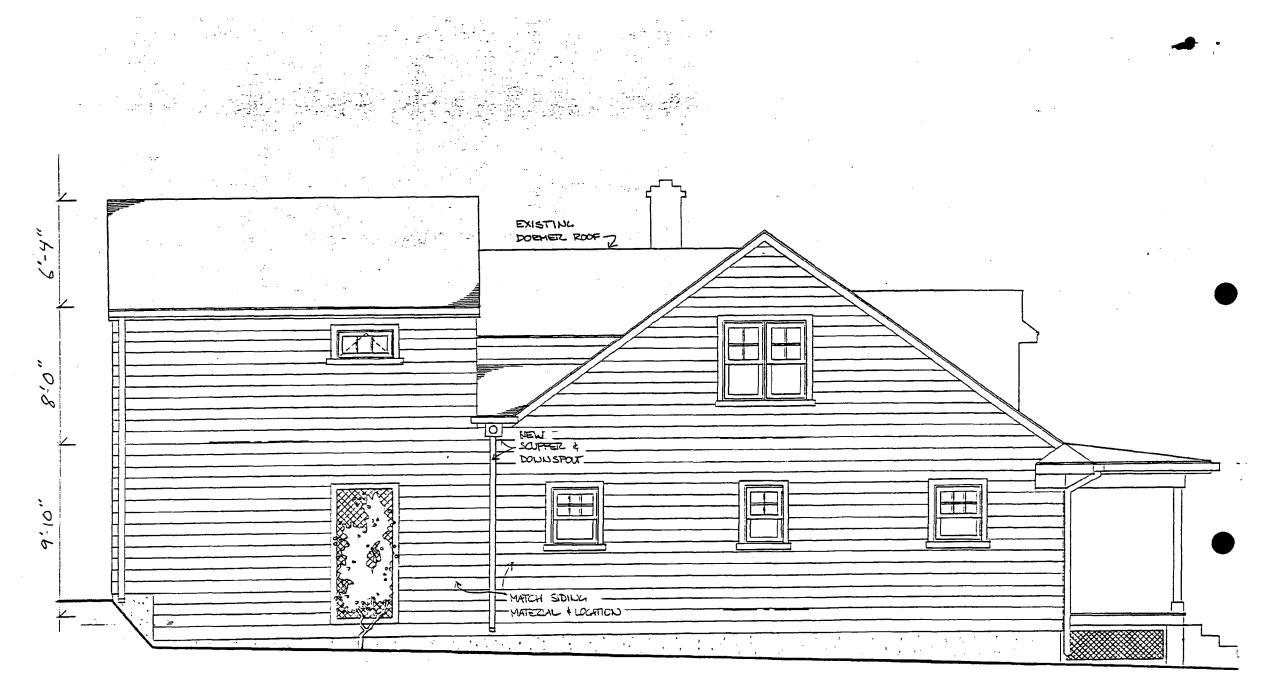

#### DISCUSSION:

The applicant is proposing construction of a 2-story rear addition onto this 11/2 story bungalow. General, staff finds that the proposal would be appropriate in terms of design and placement in relation to the existing structure. However, staff finds that the proposed scale of the addition, in particular its height, is inappropriate. As drawn, the roof peak of the addition will project approximately 3 feet above the existing roof peak. Although the structure is sited well back from Capitol View Avenue (approximately 75'), the addition, in part, will most likely be visible from the street, and might thus detract from the semi-bungalow style and form so characteristic of this historic district. Staff has requested that the applicant submit a front elevation in order to better assess the impact of the May 9 meeting. Should the Commission request further information prior to the meeting, staff will attempt to obtain it.