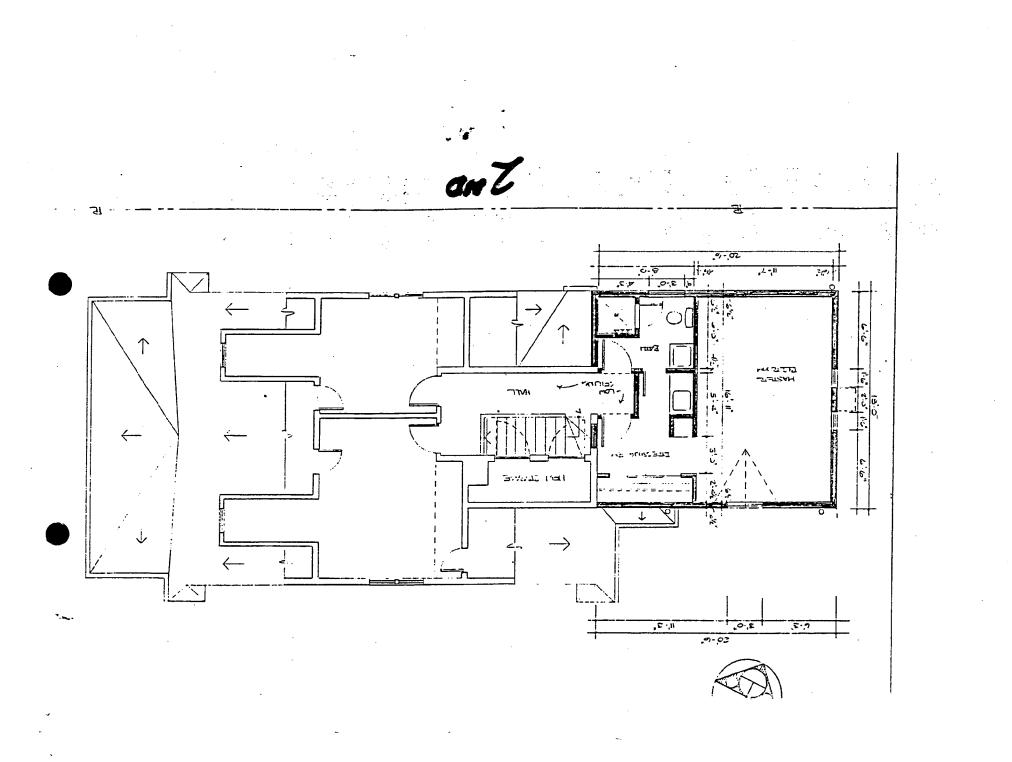

### ATTACHMENTS:

- 1. HAWP Application and Attachments
- 2. Photographs
- 3. Site Plan
- 4. Elevation Drawings
- 5. Floor Plans

JBC:av 1810E

| · · ·                                                                      |                                                        |                                                                                                                                      |
|----------------------------------------------------------------------------|--------------------------------------------------------|--------------------------------------------------------------------------------------------------------------------------------------|
| Montgomery                                                                 | Historic                                               | Preservation Commission                                                                                                              |
| County Covernment                                                          | 51 Monroe S                                            | Street, Suite 1001, Rockville, Maryland 20850<br>217-3625                                                                            |
|                                                                            | 2 <b>4</b>                                             | $\frac{31790-6}{6}$                                                                                                                  |
| APPLICATION F<br>HISTORIC AREA                                             | or<br>Work Permit                                      | D APR 2 3 1990<br>HISTORIC PRESERVATION<br>COMMISSION, MONTG CTY                                                                     |
| TAX ACCOUNT # 13-5-0                                                       |                                                        |                                                                                                                                      |
| (Contract/Purchaser)                                                       | LAK & DONNA NOGAY                                      | (Include Area Code)                                                                                                                  |
| CONTRACTOR SELF                                                            | CITY                                                   | TELEPHONE NO 301-495-3110                                                                                                            |
| PLANS PREPARED BY FRAM                                                     | CONTRACTOR REGISTRAT                                   |                                                                                                                                      |
|                                                                            | REGISTRATION NUMBER                                    | NA                                                                                                                                   |
| LOCATION OF BUILDING/PREMIS<br>House Number 9925                           |                                                        | L'UEW AVENUE                                                                                                                         |
|                                                                            |                                                        | lection District _ CONG 8 LEGIS 18 CNCL 5                                                                                            |
|                                                                            | ANT AVENUE                                             |                                                                                                                                      |
|                                                                            | Subdivision CAPT                                       | TOCH UNEW PARK                                                                                                                       |
| Liber 5606 Folio 514                                                       | Parcel13-5-                                            | 195002                                                                                                                               |
| 1A. TYPE OF PERMIT ACTION<br>Construct <u>Extend/Ac</u><br>Wreck/Raze Move |                                                        | S S Circle One: A/C Slab Room Addition<br>Porch Deck Fireplace Shed Solar Woodburning Stove<br>Fence/Wall (complete Section 4) Other |
| 1B. CONSTRUCTION COSTS E                                                   | ESTIMATE \$ 30,000                                     |                                                                                                                                      |
| 1C. IF THIS IS A REVISION O<br>1D. INDICATE NAME OF ELE                    | F A PREVIOUSLY APPROVED ACTIV<br>CTRIC UTILITY COMPANY | E PERMIT SEE PERMIT #                                                                                                                |
|                                                                            | TORICAL SITE?NO                                        |                                                                                                                                      |
|                                                                            | V CONSTRUCTION AND EXTEND/AD                           | DITIONS                                                                                                                              |
|                                                                            | SAL<br>( ) Septic                                      | 2B. TYPE OF WATER SUPPLY<br>01 / WSSC 02 ( ) Well<br>03 ( ) Other                                                                    |
| PART THREE: COMPLETE ONLY                                                  |                                                        |                                                                                                                                      |
|                                                                            | or retaining wall is to be constructed on              |                                                                                                                                      |
| <ol><li>Entirely on land of own</li></ol>                                  | line<br>ner<br>easement                                |                                                                                                                                      |
|                                                                            |                                                        |                                                                                                                                      |