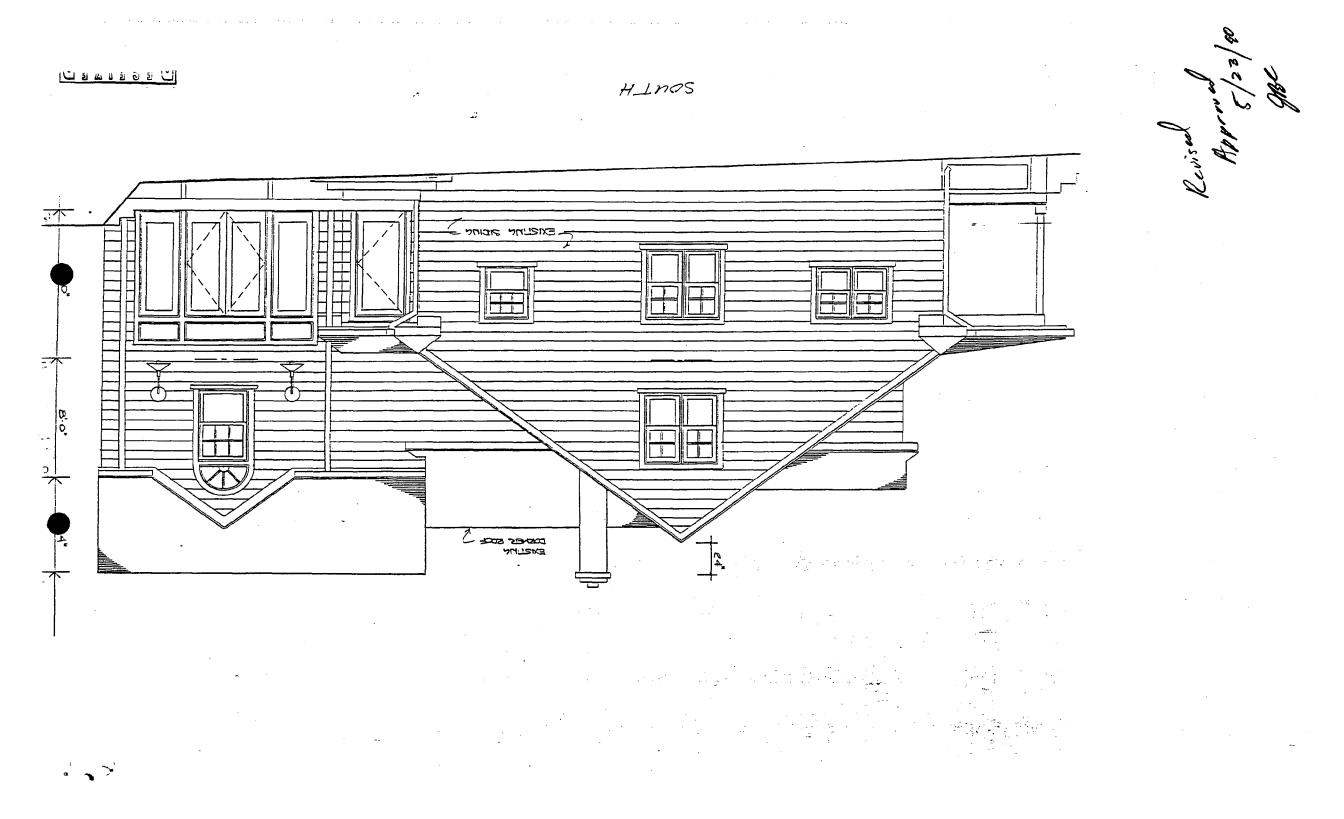

#### DISCUSSION:

The applicant is proposing construction of a 2-story rear addition onto this 11/2 story bungalow. General, staff finds that the proposal would be appropriate in terms of design and placement in relation to the existing structure. However, staff finds that the proposed scale of the addition, in particular its height, is inappropriate. As drawn, the roof peak of the addition will project approximately 3 feet above the existing roof peak. Although the structure is sited well back from Capitol View Avenue (approximately 75'), the addition, in part, will most likely be visible from the street, and might thus detract from the semi-bungalow style and form so characteristic of this historic district. Staff has requested that the applicant submit a front elevation in order to better assess the impact of the May 9 meeting. Should the Commission request further information prior to the meeting, staff will attempt to obtain it.