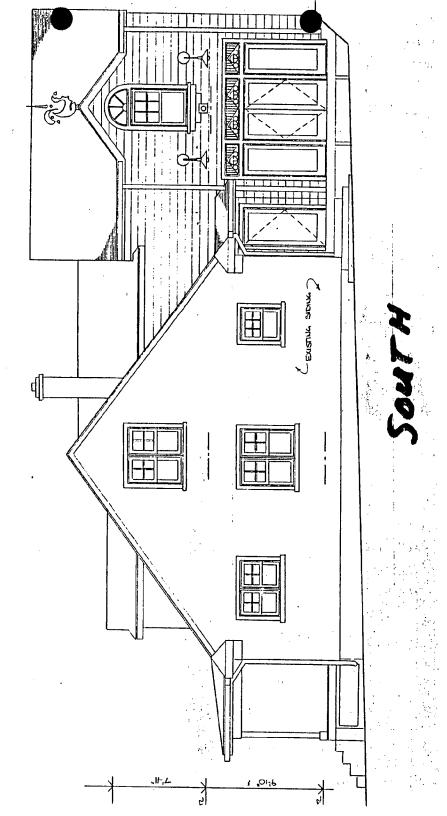

#### DISCUSSION:

The applicant is proposing construction of a 2-story rear addition onto this 11/2 story bungalow. General, staff finds that the proposal would be appropriate in terms of design and placement in relation to the existing structure. However, staff finds that the proposed scale of the addition, in particular its height, is inappropriate. As drawn, the roof peak of the addition will project approximately 3 feet above the existing roof peak. Although the structure is sited well back from Capitol View Avenue (approximately 75'), the addition, in part, will most likely be visible from the street, and might thus detract from the semi-bungalow style and form so characteristic of this historic district. Staff has requested that the applicant submit a front elevation in order to better assess the impact of the May 9 meeting. Should the Commission request further information prior to the meeting, staff will attempt to obtain it.

### ATTACHMENTS:

- 1. HAWP Application and Attachments
- 2. Photographs
- 3. Site Plan
- 4. Elevation Drawings
- 5. Floor Plans

JBC:av 1810E

| · · ·                                                                      |                                                        |                                                                                                                                      |
|----------------------------------------------------------------------------|--------------------------------------------------------|--------------------------------------------------------------------------------------------------------------------------------------|
| Montgomery                                                                 | Historic                                               | Preservation Commission                                                                                                              |
| County Covernment                                                          | 51 Monroe S                                            | Street, Suite 1001, Rockville, Maryland 20850<br>217-3625                                                                            |
|                                                                            | 2 <b>4</b>                                             | $\frac{31790-6}{6}$                                                                                                                  |
| APPLICATION F<br>HISTORIC AREA                                             | or<br>Work Permit                                      | D APR 2 3 1990<br>HISTORIC PRESERVATION<br>COMMISSION, MONTG CTY                                                                     |
| TAX ACCOUNT # 13-5-0                                                       |                                                        |                                                                                                                                      |
| (Contract/Purchaser)                                                       | LAK & DONNA NOGAY                                      | (Include Area Code)                                                                                                                  |
| CONTRACTOR SELF                                                            | CITY                                                   | TELEPHONE NO 301-495-3110                                                                                                            |
| PLANS PREPARED BY FRAM                                                     | CONTRACTOR REGISTRAT                                   |                                                                                                                                      |
|                                                                            | REGISTRATION NUMBER                                    | NA                                                                                                                                   |
| LOCATION OF BUILDING/PREMIS<br>House Number 9925                           |                                                        | L'UEW AVENUE                                                                                                                         |
|                                                                            |                                                        | lection District _ CONG 8 LEGIS 18 CNCL 5                                                                                            |
|                                                                            | ANT AVENUE                                             |                                                                                                                                      |
|                                                                            | Subdivision CAPT                                       | TOCH UNEW PARK                                                                                                                       |
| Liber 5606 Folio 514                                                       | Parcel13-5-                                            | 195002                                                                                                                               |
| 1A. TYPE OF PERMIT ACTION<br>Construct <u>Extend/Ac</u><br>Wreck/Raze Move |                                                        | S S Circle One: A/C Slab Room Addition<br>Porch Deck Fireplace Shed Solar Woodburning Stove<br>Fence/Wall (complete Section 4) Other |
| 1B. CONSTRUCTION COSTS E                                                   | ESTIMATE \$ 30,000                                     |                                                                                                                                      |
| 1C. IF THIS IS A REVISION O<br>1D. INDICATE NAME OF ELE                    | F A PREVIOUSLY APPROVED ACTIV<br>CTRIC UTILITY COMPANY | E PERMIT SEE PERMIT #                                                                                                                |
|                                                                            | TORICAL SITE?NO                                        |                                                                                                                                      |
|                                                                            | V CONSTRUCTION AND EXTEND/AD                           | DITIONS                                                                                                                              |
|                                                                            | SAL<br>( ) Septic                                      | 2B. TYPE OF WATER SUPPLY<br>01 / WSSC 02 ( ) Well<br>03 ( ) Other                                                                    |
| PART THREE: COMPLETE ONLY                                                  |                                                        |                                                                                                                                      |
|                                                                            | or retaining wall is to be constructed on              |                                                                                                                                      |
| <ol><li>Entirely on land of own</li></ol>                                  | line<br>ner<br>easement                                |                                                                                                                                      |
|                                                                            |                                                        |                                                                                                                                      |