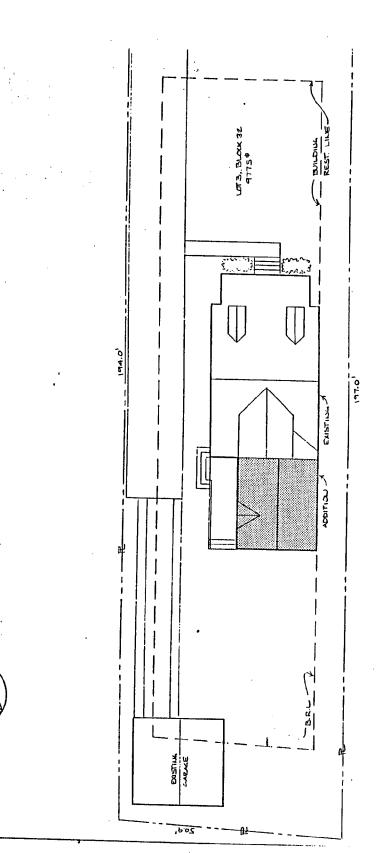

#### DISCUSSION:

The applicant is proposing construction of a 2-story rear addition onto this 11/2 story bungalow. General, staff finds that the proposal would be appropriate in terms of design and placement in relation to the existing structure. However, staff finds that the proposed scale of the addition, in particular its height, is inappropriate. As drawn, the roof peak of the addition will project approximately 3 feet above the existing roof peak. Although the structure is sited well back from Capitol View Avenue (approximately 75'), the addition, in part, will most likely be visible from the street, and might thus detract from the semi-bungalow style and form so characteristic of this historic district. Staff has requested that the applicant submit a front elevation in order to better assess the impact of the May 9 meeting. Should the Commission request further information prior to the meeting, staff will attempt to obtain it.

### ATTACHMENTS:

- 1. HAWP Application and Attachments
- 2. Photographs
- 3. Site Plan
- 4. Elevation Drawings
- 5. Floor Plans

JBC:av 1810E

| · · ·                                                                      |                                                        |                                                                                                                                      |
|----------------------------------------------------------------------------|--------------------------------------------------------|--------------------------------------------------------------------------------------------------------------------------------------|
| Montgomery                                                                 | Historic                                               | Preservation Commission                                                                                                              |
| County Covernment                                                          | 51 Monroe S                                            | Street, Suite 1001, Rockville, Maryland 20850<br>217-3625                                                                            |
|                                                                            | 2 <b>4</b>                                             | $\frac{31790-6}{6}$                                                                                                                  |
| APPLICATION F<br>HISTORIC AREA                                             | or<br>Work Permit                                      | D APR 2 3 1990<br>HISTORIC PRESERVATION<br>COMMISSION, MONTG CTY                                                                     |
| TAX ACCOUNT # 13-5-0                                                       |                                                        |                                                                                                                                      |
| (Contract/Purchaser)                                                       | LAK & DONNA NOGAY                                      | (Include Area Code)                                                                                                                  |
| CONTRACTOR SELF                                                            | CITY                                                   | TELEPHONE NO 301-495-3110                                                                                                            |
| PLANS PREPARED BY FRAM                                                     | CONTRACTOR REGISTRAT                                   |                                                                                                                                      |
|                                                                            | REGISTRATION NUMBER                                    | NA                                                                                                                                   |
| LOCATION OF BUILDING/PREMIS<br>House Number 9925                           |                                                        | L'UEW AVENUE                                                                                                                         |
|                                                                            |                                                        | lection District _ CONG 8 LEGIS 18 CNCL 5                                                                                            |
|                                                                            | ANT AVENUE                                             |                                                                                                                                      |
|                                                                            | Subdivision CAPT                                       | TOCH UNEW PARK                                                                                                                       |
| Liber 5606 Folio 514                                                       | Parcel13-5-                                            | 195002                                                                                                                               |
| 1A. TYPE OF PERMIT ACTION<br>Construct <u>Extend/Ac</u><br>Wreck/Raze Move |                                                        | S S Circle One: A/C Slab Room Addition<br>Porch Deck Fireplace Shed Solar Woodburning Stove<br>Fence/Wall (complete Section 4) Other |
| 1B. CONSTRUCTION COSTS E                                                   | ESTIMATE \$ 30,000                                     |                                                                                                                                      |
| 1C. IF THIS IS A REVISION O<br>1D. INDICATE NAME OF ELE                    | F A PREVIOUSLY APPROVED ACTIV<br>CTRIC UTILITY COMPANY | E PERMIT SEE PERMIT #                                                                                                                |
|                                                                            | TORICAL SITE?NO                                        |                                                                                                                                      |
|                                                                            | V CONSTRUCTION AND EXTEND/AD                           | DITIONS                                                                                                                              |
|                                                                            | SAL<br>( ) Septic                                      | 2B. TYPE OF WATER SUPPLY<br>01 / WSSC 02 ( ) Well<br>03 ( ) Other                                                                    |
| PART THREE: COMPLETE ONLY                                                  |                                                        |                                                                                                                                      |
|                                                                            | or retaining wall is to be constructed on              |                                                                                                                                      |
| <ol><li>Entirely on land of own</li></ol>                                  | line<br>ner<br>easement                                |                                                                                                                                      |
|                                                                            |                                                        |                                                                                                                                      |