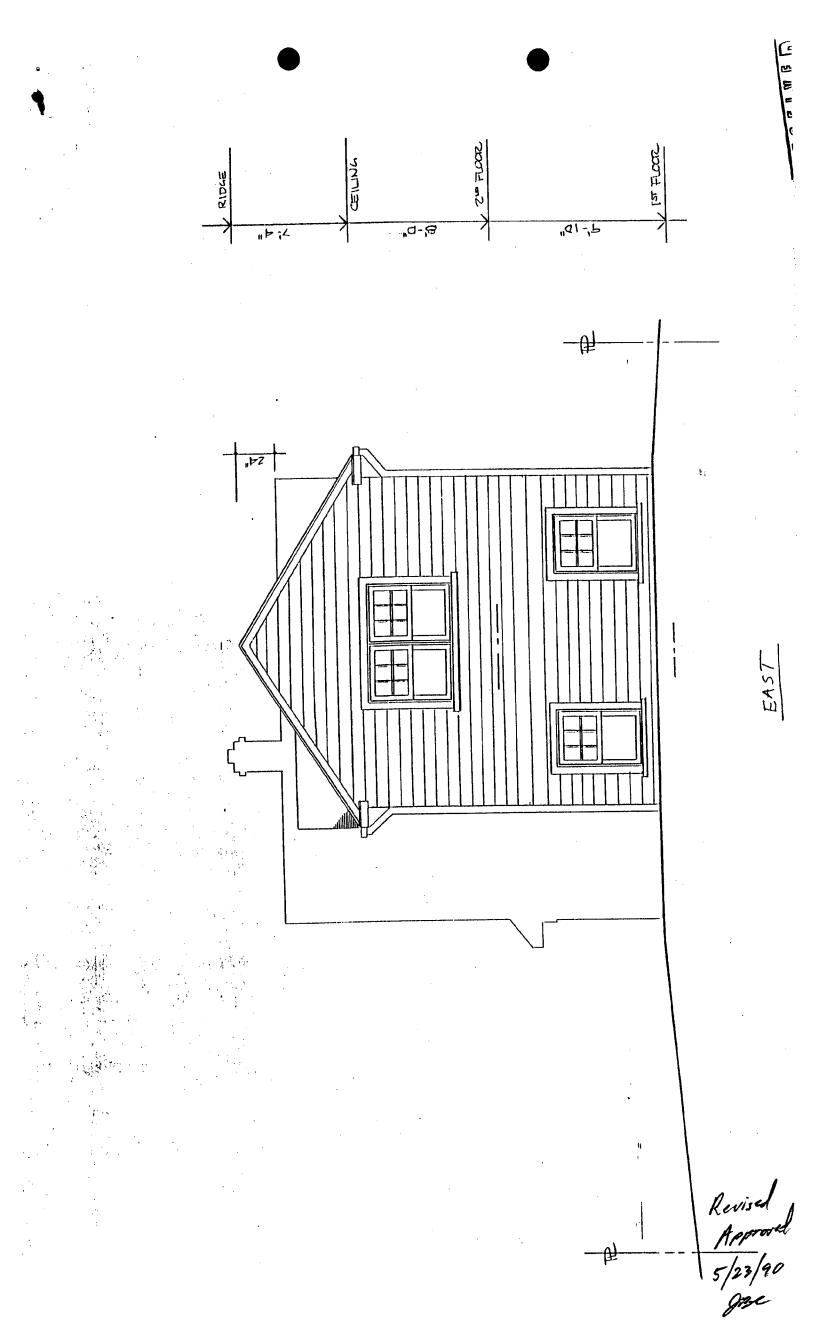

#### DISCUSSION:

The applicant is proposing construction of a 2-story rear addition onto this 11/2 story bungalow. General, staff finds that the proposal would be appropriate in terms of design and placement in relation to the existing structure. However, staff finds that the proposed scale of the addition, in particular its height, is inappropriate. As drawn, the roof peak of the addition will project approximately 3 feet above the existing roof peak. Although the structure is sited well back from Capitol View Avenue (approximately 75'), the addition, in part, will most likely be visible from the street, and might thus detract from the semi-bungalow style and form so characteristic of this historic district. Staff has requested that the applicant submit a front elevation in order to better assess the impact of the May 9 meeting. Should the Commission request further information prior to the meeting, staff will attempt to obtain it.

### ATTACHMENTS:

- 1. HAWP Application and Attachments
- 2. Photographs
- 3. Site Plan
- 4. Elevation Drawings
- 5. Floor Plans

JBC:av 1810E

| · · ·                                                                      |                                                        |                                                                                                                                      |
|----------------------------------------------------------------------------|--------------------------------------------------------|--------------------------------------------------------------------------------------------------------------------------------------|
| Montgomery                                                                 | Historic                                               | Preservation Commission                                                                                                              |
| County Covernment                                                          | 51 Monroe S                                            | Street, Suite 1001, Rockville, Maryland 20850<br>217-3625                                                                            |
|                                                                            | 2 <b>4</b>                                             | $\frac{31790-6}{6}$                                                                                                                  |
| APPLICATION F<br>HISTORIC AREA                                             | or<br>Work Permit                                      | D APR 2 3 1990<br>HISTORIC PRESERVATION<br>COMMISSION, MONTG CTY                                                                     |
| TAX ACCOUNT # 13-5-0                                                       |                                                        |                                                                                                                                      |
| (Contract/Purchaser)                                                       | LAK & DONNA NOGAY                                      | (Include Area Code)                                                                                                                  |
| CONTRACTOR SELF                                                            | CITY                                                   | TELEPHONE NO 301-495-3110                                                                                                            |
| PLANS PREPARED BY FRAM                                                     | CONTRACTOR REGISTRAT                                   |                                                                                                                                      |
|                                                                            | REGISTRATION NUMBER                                    | NA                                                                                                                                   |
| LOCATION OF BUILDING/PREMIS<br>House Number 9925                           |                                                        | L'UEW AVENUE                                                                                                                         |
|                                                                            |                                                        | lection District _ CONG 8 LEGIS 18 CNCL 5                                                                                            |
|                                                                            | ANT AVENUE                                             |                                                                                                                                      |
|                                                                            | Subdivision CAPT                                       | TOCH UNEW PARK                                                                                                                       |
| Liber 5606 Folio 514                                                       | Parcel13-5-                                            | 195002                                                                                                                               |
| 1A. TYPE OF PERMIT ACTION<br>Construct <u>Extend/Ac</u><br>Wreck/Raze Move |                                                        | S S Circle One: A/C Slab Room Addition<br>Porch Deck Fireplace Shed Solar Woodburning Stove<br>Fence/Wall (complete Section 4) Other |
| 1B. CONSTRUCTION COSTS E                                                   | ESTIMATE \$ 30,000                                     |                                                                                                                                      |
| 1C. IF THIS IS A REVISION O<br>1D. INDICATE NAME OF ELE                    | F A PREVIOUSLY APPROVED ACTIV<br>CTRIC UTILITY COMPANY | E PERMIT SEE PERMIT #                                                                                                                |
|                                                                            | TORICAL SITE?NO                                        |                                                                                                                                      |
|                                                                            | V CONSTRUCTION AND EXTEND/AD                           | DITIONS                                                                                                                              |
|                                                                            | SAL<br>( ) Septic                                      | 2B. TYPE OF WATER SUPPLY<br>01 / WSSC 02 ( ) Well<br>03 ( ) Other                                                                    |
| PART THREE: COMPLETE ONLY                                                  |                                                        |                                                                                                                                      |
|                                                                            | or retaining wall is to be constructed on              |                                                                                                                                      |
| <ol><li>Entirely on land of own</li></ol>                                  | line<br>ner<br>easement                                |                                                                                                                                      |
|                                                                            |                                                        |                                                                                                                                      |