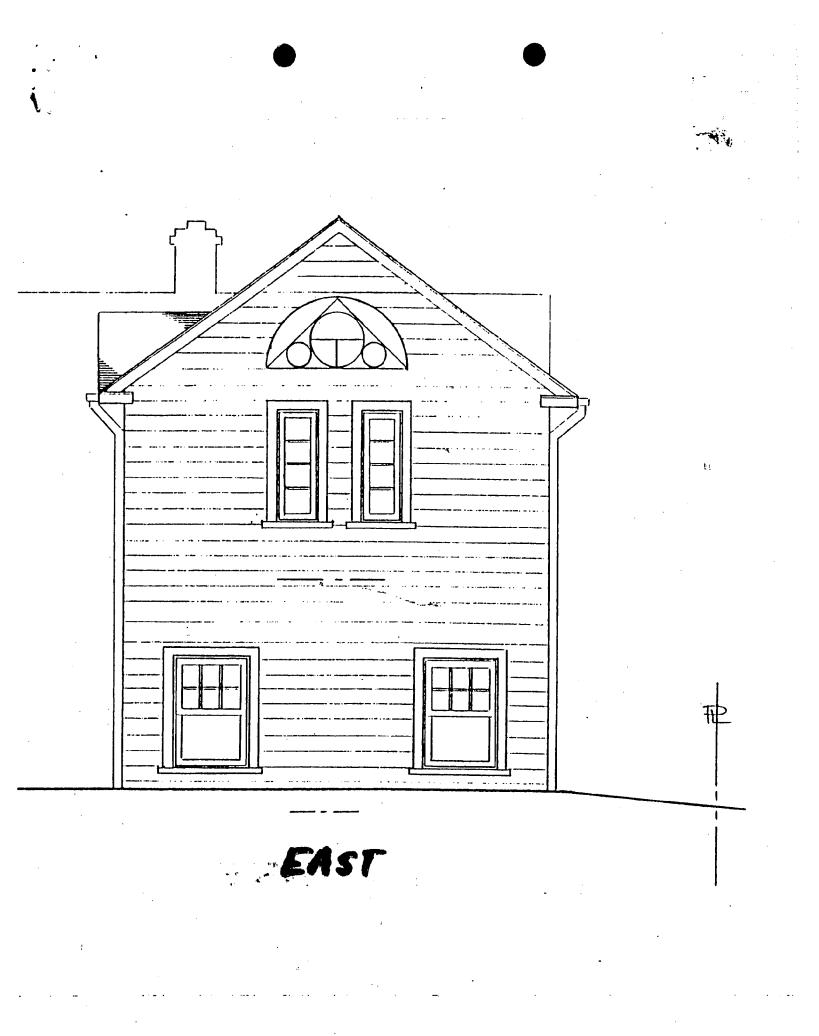

#### DISCUSSION:

The applicant is proposing construction of a 2-story rear addition onto this 11/2 story bungalow. General, staff finds that the proposal would be appropriate in terms of design and placement in relation to the existing structure. However, staff finds that the proposed scale of the addition, in particular its height, is inappropriate. As drawn, the roof peak of the addition will project approximately 3 feet above the existing roof peak. Although the structure is sited well back from Capitol View Avenue (approximately 75'), the addition, in part, will most likely be visible from the street, and might thus detract from the semi-bungalow style and form so characteristic of this historic district. Staff has requested that the applicant submit a front elevation in order to better assess the impact of the May 9 meeting. Should the Commission request further information prior to the meeting, staff will attempt to obtain it.

### ATTACHMENTS:

- 1. HAWP Application and Attachments
- 2. Photographs
- 3. Site Plan
- 4. Elevation Drawings
- 5. Floor Plans

JBC:av 1810E

| · · ·                                                                      |                                                        |                                                                                                                                      |
|----------------------------------------------------------------------------|--------------------------------------------------------|--------------------------------------------------------------------------------------------------------------------------------------|
| Montgomery                                                                 | Historic                                               | Preservation Commission                                                                                                              |
| County Covernment                                                          | 51 Monroe S                                            | Street, Suite 1001, Rockville, Maryland 20850<br>217-3625                                                                            |
|                                                                            | 2 <b>4</b>                                             | $\frac{31790-6}{6}$                                                                                                                  |
| APPLICATION F<br>HISTORIC AREA                                             | or<br>Work Permit                                      | D APR 2 3 1990<br>HISTORIC PRESERVATION<br>COMMISSION, MONTG CTY                                                                     |
| TAX ACCOUNT # 13-5-0                                                       |                                                        |                                                                                                                                      |
| (Contract/Purchaser)                                                       | LAK & DONNA NOGAY                                      | (Include Area Code)                                                                                                                  |
| CONTRACTOR SELF                                                            | CITY                                                   | TELEPHONE NO 301-495-3110                                                                                                            |
| PLANS PREPARED BY FRAM                                                     | CONTRACTOR REGISTRAT                                   |                                                                                                                                      |
|                                                                            | REGISTRATION NUMBER                                    | NA                                                                                                                                   |
| LOCATION OF BUILDING/PREMIS<br>House Number 9925                           |                                                        | L'UEW AVENUE                                                                                                                         |
|                                                                            |                                                        | lection District _ CONG 8 LEGIS 18 CNCL 5                                                                                            |
|                                                                            | ANT AVENUE                                             |                                                                                                                                      |
|                                                                            | Subdivision CAPT                                       | TOCH UNEW PARK                                                                                                                       |
| Liber 5606 Folio 514                                                       | Parcel13-5-                                            | 195002                                                                                                                               |
| 1A. TYPE OF PERMIT ACTION<br>Construct <u>Extend/Ac</u><br>Wreck/Raze Move |                                                        | S S Circle One: A/C Slab Room Addition<br>Porch Deck Fireplace Shed Solar Woodburning Stove<br>Fence/Wall (complete Section 4) Other |
| 1B. CONSTRUCTION COSTS E                                                   | ESTIMATE \$ 30,000                                     |                                                                                                                                      |
| 1C. IF THIS IS A REVISION O<br>1D. INDICATE NAME OF ELE                    | F A PREVIOUSLY APPROVED ACTIV<br>CTRIC UTILITY COMPANY | E PERMIT SEE PERMIT #                                                                                                                |
|                                                                            | TORICAL SITE?NO                                        |                                                                                                                                      |
|                                                                            | V CONSTRUCTION AND EXTEND/AD                           | DITIONS                                                                                                                              |
|                                                                            | SAL<br>( ) Septic                                      | 2B. TYPE OF WATER SUPPLY<br>01 / WSSC 02 ( ) Well<br>03 ( ) Other                                                                    |
| PART THREE: COMPLETE ONLY                                                  |                                                        |                                                                                                                                      |
|                                                                            | or retaining wall is to be constructed on              |                                                                                                                                      |
| <ol><li>Entirely on land of own</li></ol>                                  | line<br>ner<br>easement                                |                                                                                                                                      |
|                                                                            |                                                        |                                                                                                                                      |