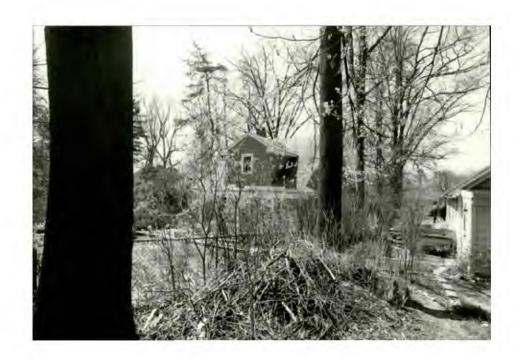

#### DISCUSSION:

The applicant is proposing construction of a 2-story rear addition onto this 11/2 story bungalow. General, staff finds that the proposal would be appropriate in terms of design and placement in relation to the existing structure. However, staff finds that the proposed scale of the addition, in particular its height, is inappropriate. As drawn, the roof peak of the addition will project approximately 3 feet above the existing roof peak. Although the structure is sited well back from Capitol View Avenue (approximately 75'), the addition, in part, will most likely be visible from the street, and might thus detract from the semi-bungalow style and form so characteristic of this historic district. Staff has requested that the applicant submit a front elevation in order to better assess the impact of the May 9 meeting. Should the Commission request further information prior to the meeting, staff will attempt to obtain it.