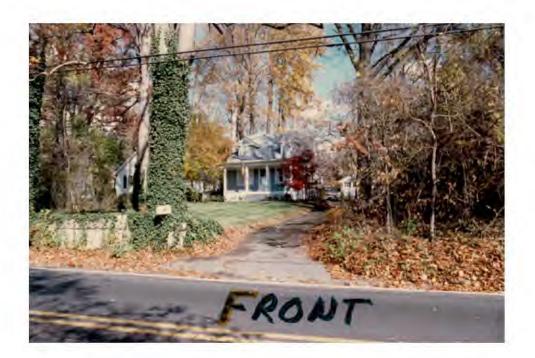

#### DISCUSSION:

The applicant is proposing construction of a 2-story rear addition onto this 11/2 story bungalow. General, staff finds that the proposal would be appropriate in terms of design and placement in relation to the existing structure. However, staff finds that the proposed scale of the addition, in particular its height, is inappropriate. As drawn, the roof peak of the addition will project approximately 3 feet above the existing roof peak. Although the structure is sited well back from Capitol View Avenue (approximately 75'), the addition, in part, will most likely be visible from the street, and might thus detract from the semi-bungalow style and form so characteristic of this historic district. Staff has requested that the applicant submit a front elevation in order to better assess the impact of the May 9 meeting. Should the Commission request further information prior to the meeting, staff will attempt to obtain it.