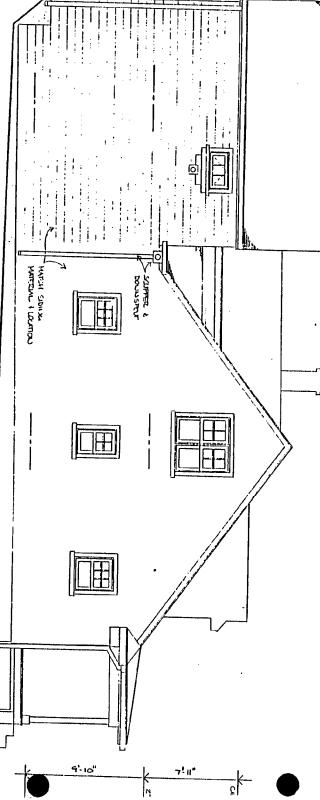

#### DISCUSSION:

The applicant is proposing construction of a 2-story rear addition onto this 11/2 story bungalow. General, staff finds that the proposal would be appropriate in terms of design and placement in relation to the existing structure. However, staff finds that the proposed scale of the addition, in particular its height, is inappropriate. As drawn, the roof peak of the addition will project approximately 3 feet above the existing roof peak. Although the structure is sited well back from Capitol View Avenue (approximately 75'), the addition, in part, will most likely be visible from the street, and might thus detract from the semi-bungalow style and form so characteristic of this historic district. Staff has requested that the applicant submit a front elevation in order to better assess the impact of the May 9 meeting. Should the Commission request further information prior to the meeting, staff will attempt to obtain it.

### ATTACHMENTS:

- 1. HAWP Application and Attachments
- 2. Photographs
- 3. Site Plan
- 4. Elevation Drawings
- 5. Floor Plans

JBC:av 1810E

| · · ·                                                                      |                                                        |                                                                                                                                      |
|----------------------------------------------------------------------------|--------------------------------------------------------|--------------------------------------------------------------------------------------------------------------------------------------|
| Montgomery                                                                 | Historic                                               | Preservation Commission                                                                                                              |
| County Covernment                                                          | 51 Monroe S                                            | Street, Suite 1001, Rockville, Maryland 20850<br>217-3625                                                                            |
|                                                                            | 2 <b>4</b>                                             | $\frac{31790-6}{6}$                                                                                                                  |
| APPLICATION F<br>HISTORIC AREA                                             | or<br>Work Permit                                      | D APR 2 3 1990<br>HISTORIC PRESERVATION<br>COMMISSION, MONTG CTY                                                                     |
| TAX ACCOUNT # 13-5-0                                                       |                                                        |                                                                                                                                      |
| (Contract/Purchaser)                                                       | LAK & DONNA NOGAY                                      | (Include Area Code)                                                                                                                  |
| CONTRACTOR SELF                                                            | CITY                                                   | TELEPHONE NO 301-495-3110                                                                                                            |
| PLANS PREPARED BY FRAM                                                     | CONTRACTOR REGISTRAT                                   |                                                                                                                                      |
|                                                                            | REGISTRATION NUMBER                                    | NA                                                                                                                                   |
| LOCATION OF BUILDING/PREMIS<br>House Number 9925                           |                                                        | L'UEW AVENUE                                                                                                                         |
|                                                                            |                                                        | lection District _ CONG 8 LEGIS 18 CNCL 5                                                                                            |
|                                                                            | ANT AVENUE                                             |                                                                                                                                      |
|                                                                            | Subdivision CAPT                                       | TOCH UNEW PARK                                                                                                                       |
| Liber 5606 Folio 514                                                       | Parcel13-5-                                            | 195002                                                                                                                               |
| 1A. TYPE OF PERMIT ACTION<br>Construct <u>Extend/Ac</u><br>Wreck/Raze Move |                                                        | S S Circle One: A/C Slab Room Addition<br>Porch Deck Fireplace Shed Solar Woodburning Stove<br>Fence/Wall (complete Section 4) Other |
| 1B. CONSTRUCTION COSTS E                                                   | ESTIMATE \$ 30,000                                     |                                                                                                                                      |
| 1C. IF THIS IS A REVISION O<br>1D. INDICATE NAME OF ELE                    | F A PREVIOUSLY APPROVED ACTIV<br>CTRIC UTILITY COMPANY | E PERMIT SEE PERMIT #                                                                                                                |
|                                                                            | TORICAL SITE?NO                                        |                                                                                                                                      |
|                                                                            | V CONSTRUCTION AND EXTEND/AD                           | DITIONS                                                                                                                              |
|                                                                            | SAL<br>( ) Septic                                      | 2B. TYPE OF WATER SUPPLY<br>01 / WSSC 02 ( ) Well<br>03 ( ) Other                                                                    |
| PART THREE: COMPLETE ONLY                                                  |                                                        |                                                                                                                                      |
|                                                                            | or retaining wall is to be constructed on              |                                                                                                                                      |
| <ol><li>Entirely on land of own</li></ol>                                  | line<br>ner<br>easement                                |                                                                                                                                      |
|                                                                            |                                                        |                                                                                                                                      |