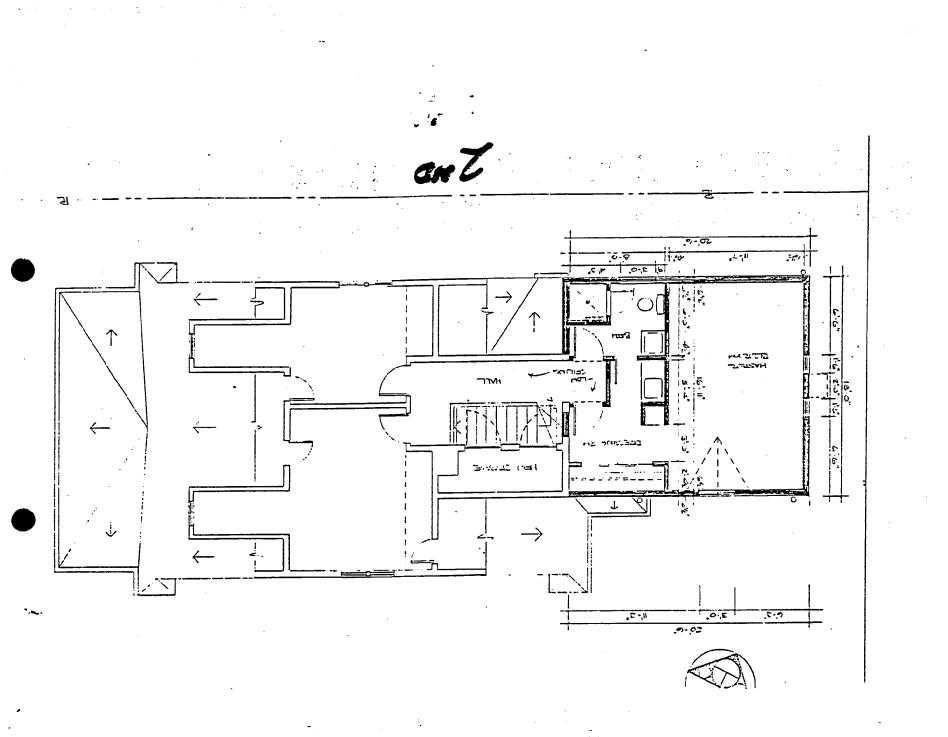

### ATTACHMENTS:

- 1. HAWP Application and Attachments
- 2. Photographs
- 3. Site Plan
- 4. Elevation Drawings
- 5. Floor Plans

JBC:av 1810E

| · · ·                                                                      |                                                        |                                                                                                                                      |
|----------------------------------------------------------------------------|--------------------------------------------------------|--------------------------------------------------------------------------------------------------------------------------------------|
| Montgomery                                                                 | Historic                                               | Preservation Commission                                                                                                              |
| County Covernment                                                          | 51 Monroe S                                            | Street, Suite 1001, Rockville, Maryland 20850<br>217-3625                                                                            |
|                                                                            | 2 <b>4</b>                                             | $\frac{31790-6}{6}$                                                                                                                  |
| APPLICATION F<br>HISTORIC AREA                                             | or<br>Work Permit                                      | D APR 2 3 1990<br>HISTORIC PRESERVATION<br>COMMISSION, MONTG CTY                                                                     |
| TAX ACCOUNT # 13-5-0                                                       |                                                        |                                                                                                                                      |
| (Contract/Purchaser)                                                       | LAK & DONNA NOGAY                                      | (Include Area Code)                                                                                                                  |
| CONTRACTOR SELF                                                            | CITY                                                   | TELEPHONE NO 301-495-3110                                                                                                            |
| PLANS PREPARED BY FRAM                                                     | CONTRACTOR REGISTRAT                                   |                                                                                                                                      |
|                                                                            | REGISTRATION NUMBER                                    | NA                                                                                                                                   |
| LOCATION OF BUILDING/PREMIS<br>House Number 9925                           |                                                        | L'UEW AVENUE                                                                                                                         |
|                                                                            |                                                        | lection District _ CONG 8 LEGIS 18 CNCL 5                                                                                            |
|                                                                            | ANT AVENUE                                             |                                                                                                                                      |
|                                                                            | Subdivision CAPT                                       | TOCH UNEW PARK                                                                                                                       |
| Liber 5606 Folio 514                                                       | Parcel13-5-                                            | 195002                                                                                                                               |
| 1A. TYPE OF PERMIT ACTION<br>Construct <u>Extend/Ac</u><br>Wreck/Raze Move |                                                        | S S Circle One: A/C Slab Room Addition<br>Porch Deck Fireplace Shed Solar Woodburning Stove<br>Fence/Wall (complete Section 4) Other |
| 1B. CONSTRUCTION COSTS E                                                   | ESTIMATE \$ 30,000                                     |                                                                                                                                      |
| 1C. IF THIS IS A REVISION O<br>1D. INDICATE NAME OF ELE                    | F A PREVIOUSLY APPROVED ACTIV<br>CTRIC UTILITY COMPANY | E PERMIT SEE PERMIT #                                                                                                                |
|                                                                            | TORICAL SITE?NO                                        |                                                                                                                                      |
|                                                                            | V CONSTRUCTION AND EXTEND/AD                           | DITIONS                                                                                                                              |
|                                                                            | SAL<br>( ) Septic                                      | 2B. TYPE OF WATER SUPPLY<br>01 / WSSC 02 ( ) Well<br>03 ( ) Other                                                                    |
| PART THREE: COMPLETE ONLY                                                  |                                                        |                                                                                                                                      |
|                                                                            | or retaining wall is to be constructed on              |                                                                                                                                      |
| <ol><li>Entirely on land of own</li></ol>                                  | line<br>ner<br>easement                                |                                                                                                                                      |
|                                                                            |                                                        |                                                                                                                                      |