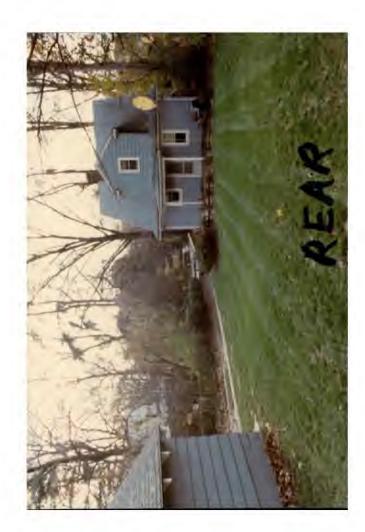

#### DISCUSSION:

The applicant is proposing construction of a 2-story rear addition onto this 11/2 story bungalow. General, staff finds that the proposal would be appropriate in terms of design and placement in relation to the existing structure. However, staff finds that the proposed scale of the addition, in particular its height, is inappropriate. As drawn, the roof peak of the addition will project approximately 3 feet above the existing roof peak. Although the structure is sited well back from Capitol View Avenue (approximately 75'), the addition, in part, will most likely be visible from the street, and might thus detract from the semi-bungalow style and form so characteristic of this historic district. Staff has requested that the applicant submit a front elevation in order to better assess the impact of the May 9 meeting. Should the Commission request further information prior to the meeting, staff will attempt to obtain it.