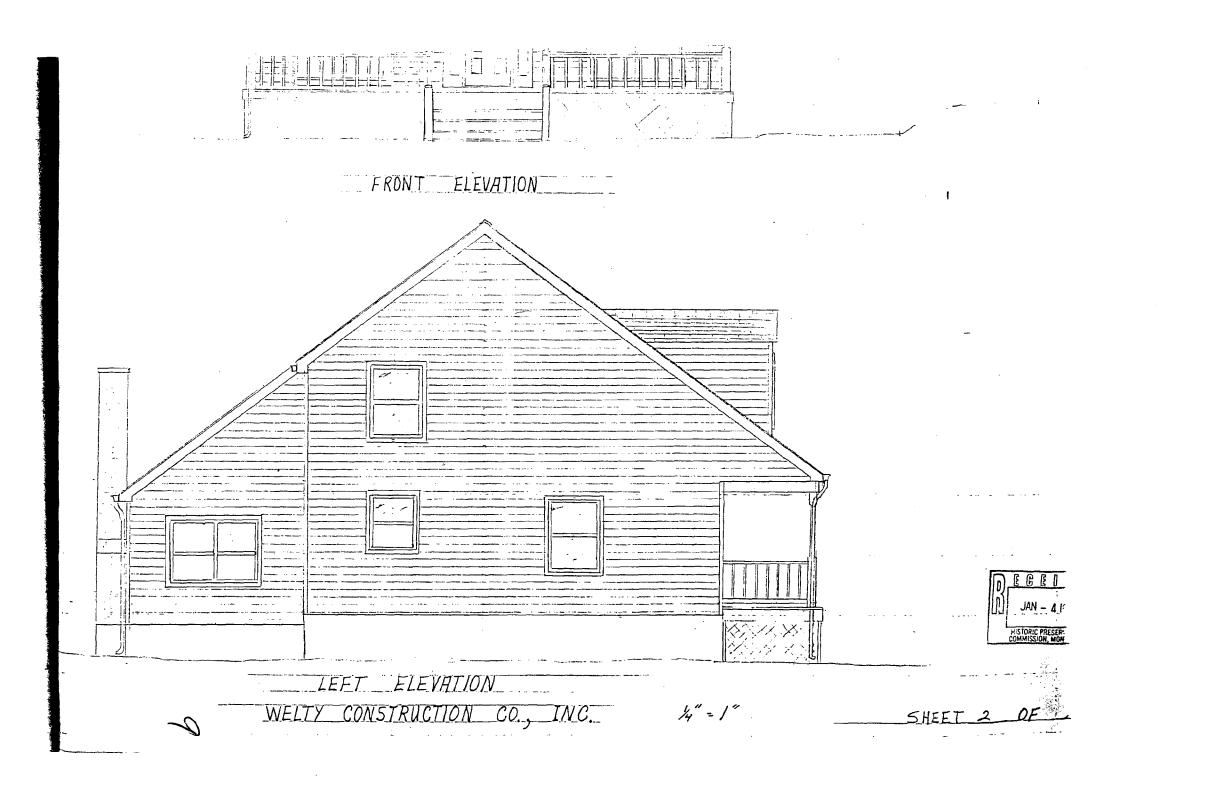

The proposal under consideration is identical to that reviewed by the Commission in December. The applicants are proposing a  $1 \frac{1}{2}$  story wood frame house, 32' wide X 40' long on a lot that is 50' X approximately 180', with cedar shingles, a roof of fiberglass shingles, and full-length front porch. 3 gable-roof dormers project from the front of the house. The rear 12' of the house would be inset several feet so that this portion of the house is only 27' wide. The house is set back 50' from the front property line, 7' from the north property line, and 11' from the south property line.