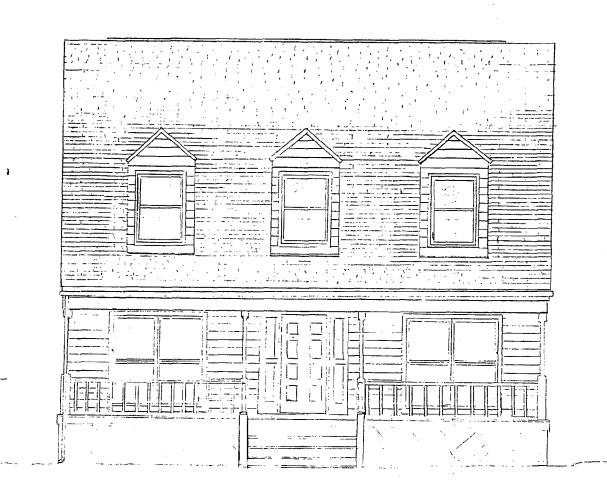

The proposal under consideration is identical to that reviewed by the Commission in December. The applicants are proposing a  $1 \frac{1}{2}$  story wood frame house, 32' wide X 40' long on a lot that is 50' X approximately 180', with cedar shingles, a roof of fiberglass shingles, and full-length front porch. 3 gable-roof dormers project from the front of the house. The rear 12' of the house would be inset several feet so that this portion of the house is only 27' wide. The house is set back 50' from the front property line, 7' from the north property line, and 11' from the south property line.