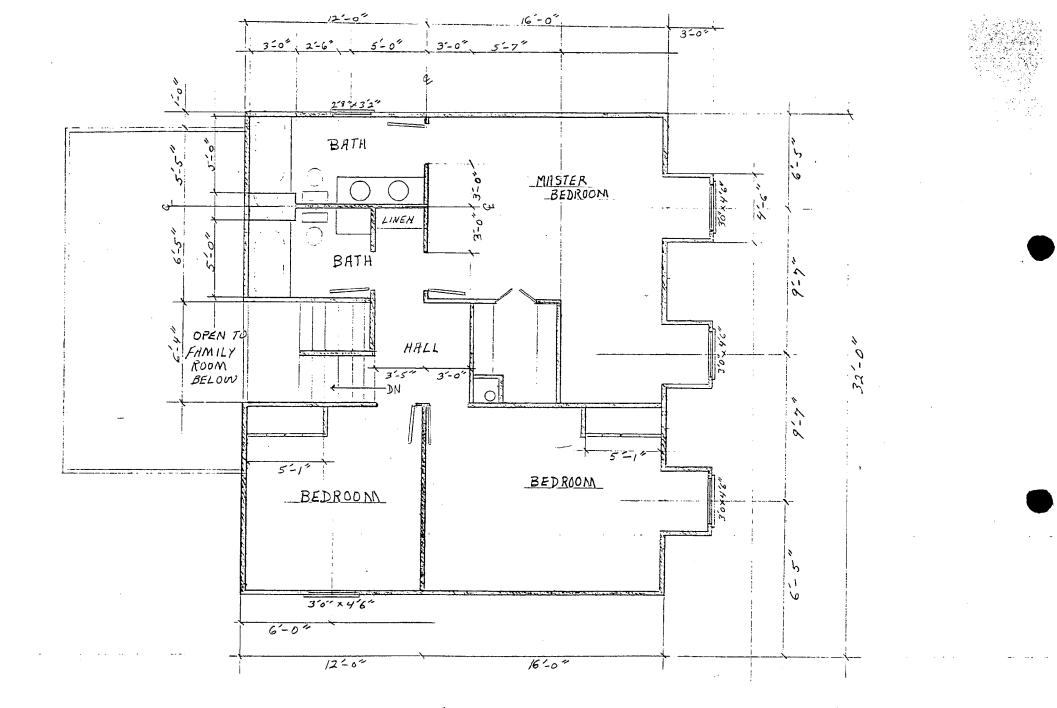

The proposal under consideration is identical to that reviewed by the Commission in December. The applicants are proposing a  $1 \frac{1}{2}$  story wood frame house, 32' wide X 40' long on a lot that is 50' X approximately 180', with cedar shingles, a roof of fiberglass shingles, and full-length front porch. 3 gable-roof dormers project from the front of the house. The rear 12' of the house would be inset several feet so that this portion of the house is only 27' wide. The house is set back 50' from the front property line, 7' from the north property line, and 11' from the south property line.