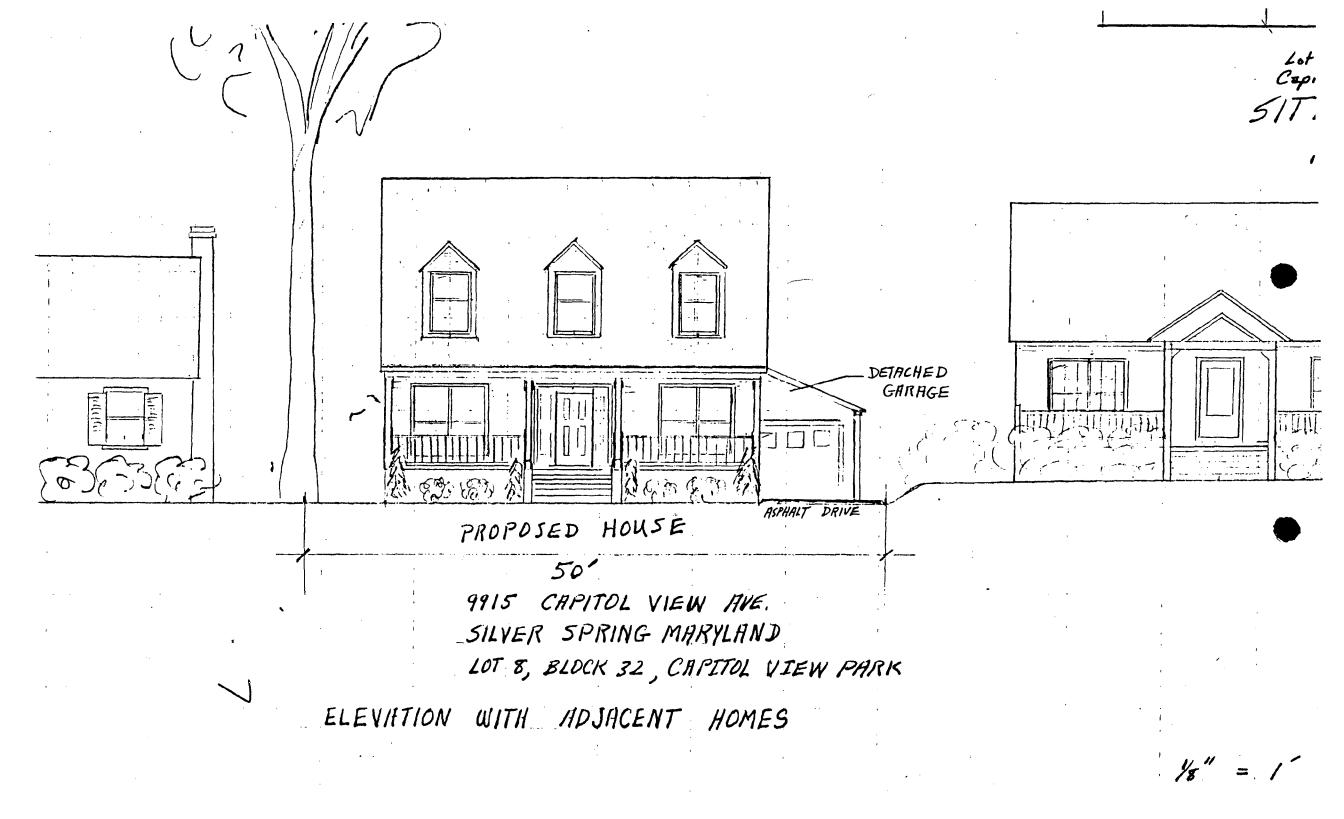

The proposal under consideration is identical to that reviewed by the Commission in December. The applicants are proposing a  $1 \frac{1}{2}$  story wood frame house, 32' wide X 40' long on a lot that is 50' X approximately 180', with cedar shingles, a roof of fiberglass shingles, and full-length front porch. 3 gable-roof dormers project from the front of the house. The rear 12' of the house would be inset several feet so that this portion of the house is only 27' wide. The house is set back 50' from the front property line, 7' from the north property line, and 11' from the south property line.

Also included in the application is a proposed landscaping plan, which includes installation of an asphalt driveway, slate walk, and a variety of foudantion plantings. A 9" Dogwood tree located in the center of the property will have to be removed for construction.

2. Welty Construction: Lot 8, Black 32 Cepitol View Avenue. HPC had discussed the possibility of requiring the builder to have a gravel drive instead of an asphalt drive. The LAP felt that because of maintenance problems it would be better to have the asphalt. The HPC had suggested the possibility of a smaller garage behind the house. The LAP felt that because the garage is behind the house and because of several existing 2-car garages in the immediate area that the builder be allowed to construct the 2-car garage.