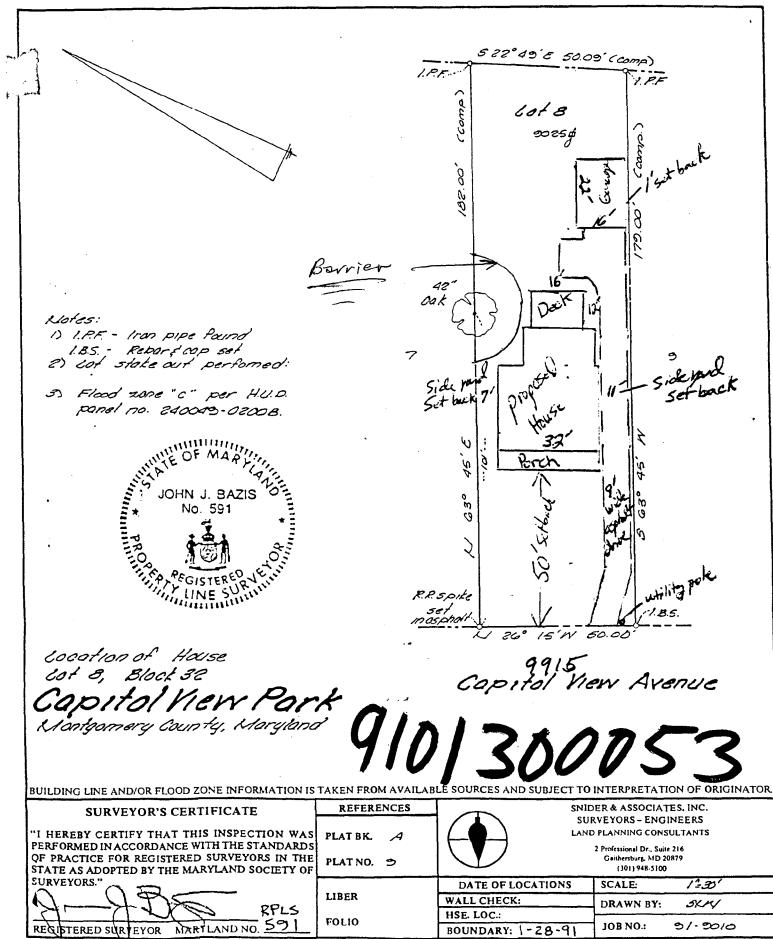

We have obtained the advice of Mr. Michael Rogers (tree expert licensed in the State of Maryland), Timberline Tree Experts, Inc. Prior to the start of excavation for the basement and footings, we will construct a simple, temporary barrier around the tree, within the lot, to prevent 1) encroachment by construction equipment over root areas and 2) piling of dirt over the root system. The barrier, at its nearest point, will be about 13 feet from the trunk of the tree. Deep basement excavation (5 to 6 feet in depth) at a corner near the tree, is not expected to be nearer than about 14 feet from the tree. In case a main feeder root is encountered, it will be severed with a clean cut.

The portion of the new structure nearest the tree (15 to 16 feet) will be over a crawl space and will require footing excavation of only two feet depth, generally above the root system. Overall, we anticipate minimal damage to the tree's root system.

Please see the enclosed plat showing location of the tree, house and protective barrier. Should you have any questions concerning the above, please call me on 301-530-7492.

Sincerely, Carl Welty

Secretary/treasurer

The proposal under consideration is identical to that reviewed by the Commission in December. The applicants are proposing a  $1 \frac{1}{2}$  story wood frame house, 32' wide X 40' long on a lot that is 50' X approximately 180', with cedar shingles, a roof of fiberglass shingles, and full-length front porch. 3 gable-roof dormers project from the front of the house. The rear 12' of the house would be inset several feet so that this portion of the house is only 27' wide. The house is set back 50' from the front property line, 7' from the north property line, and 11' from the south property line.

Also included in the application is a proposed landscaping plan, which includes installation of an asphalt driveway, slate walk, and a variety of foudantion plantings. A 9" Dogwood tree located in the center of the property will have to be removed for construction.

The applicant has also included garage elevations for a 1 1/2 car garage (16' X 22') and a 2 car garage (20' X 16'). Roofing and siding materials will match those of the house.

**STAFF RECOMMENDATION:** 