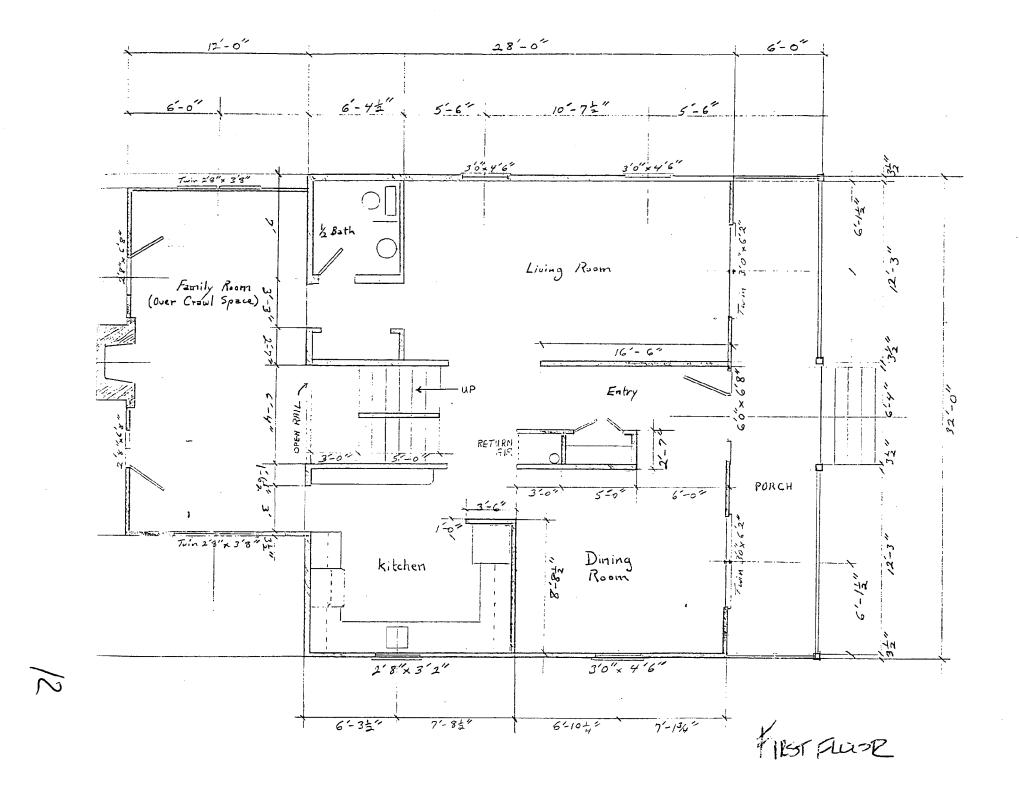

The proposal under consideration is identical to that reviewed by the Commission in December. The applicants are proposing a  $1 \frac{1}{2}$  story wood frame house, 32' wide X 40' long on a lot that is 50' X approximately 180', with cedar shingles, a roof of fiberglass shingles, and full-length front porch. 3 gable-roof dormers project from the front of the house. The rear 12' of the house would be inset several feet so that this portion of the house is only 27' wide. The house is set back 50' from the front property line, 7' from the north property line, and 11' from the south property line.

Also included in the application is a proposed landscaping plan, which includes installation of an asphalt driveway, slate walk, and a variety of foudantion plantings. A 9" Dogwood tree located in the center of the property will have to be removed for construction.

The applicant has also included garage elevations for a 1 1/2 car garage (16' X 22') and a 2 car garage (20' X 16'). Roofing and siding materials will match those of the house.

**STAFF RECOMMENDATION:** 