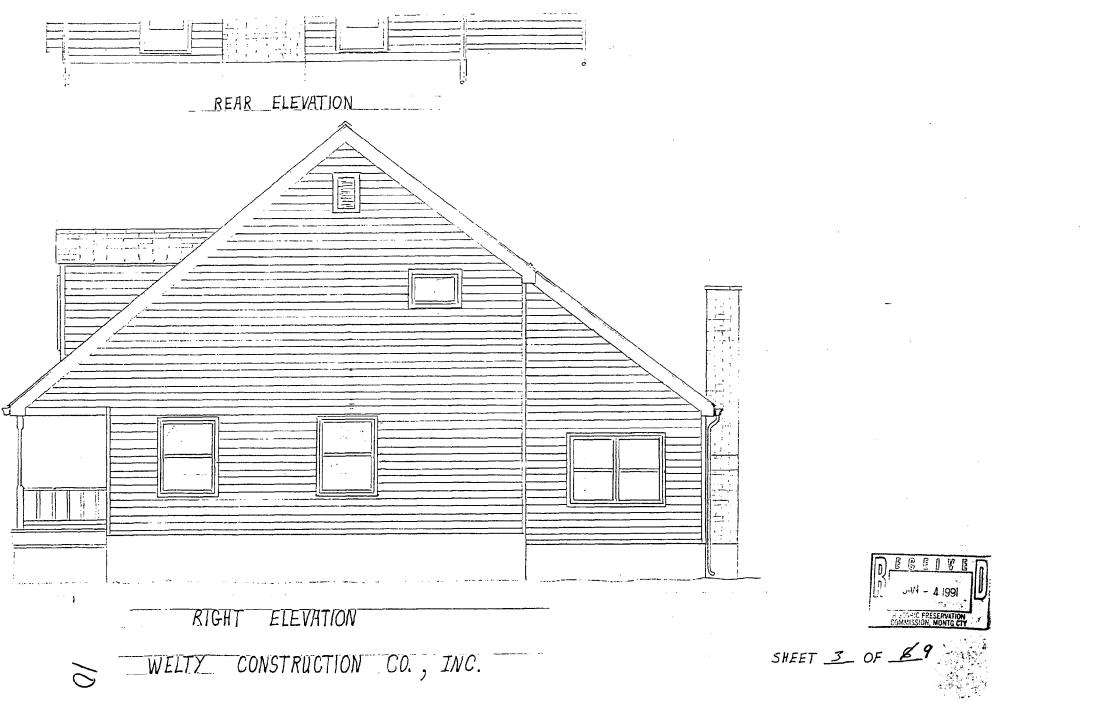

The proposal under consideration is identical to that reviewed by the Commission in December. The applicants are proposing a  $1 \frac{1}{2}$  story wood frame house, 32' wide X 40' long on a lot that is 50' X approximately 180', with cedar shingles, a roof of fiberglass shingles, and full-length front porch. 3 gable-roof dormers project from the front of the house. The rear 12' of the house would be inset several feet so that this portion of the house is only 27' wide. The house is set back 50' from the front property line, 7' from the north property line, and 11' from the south property line.