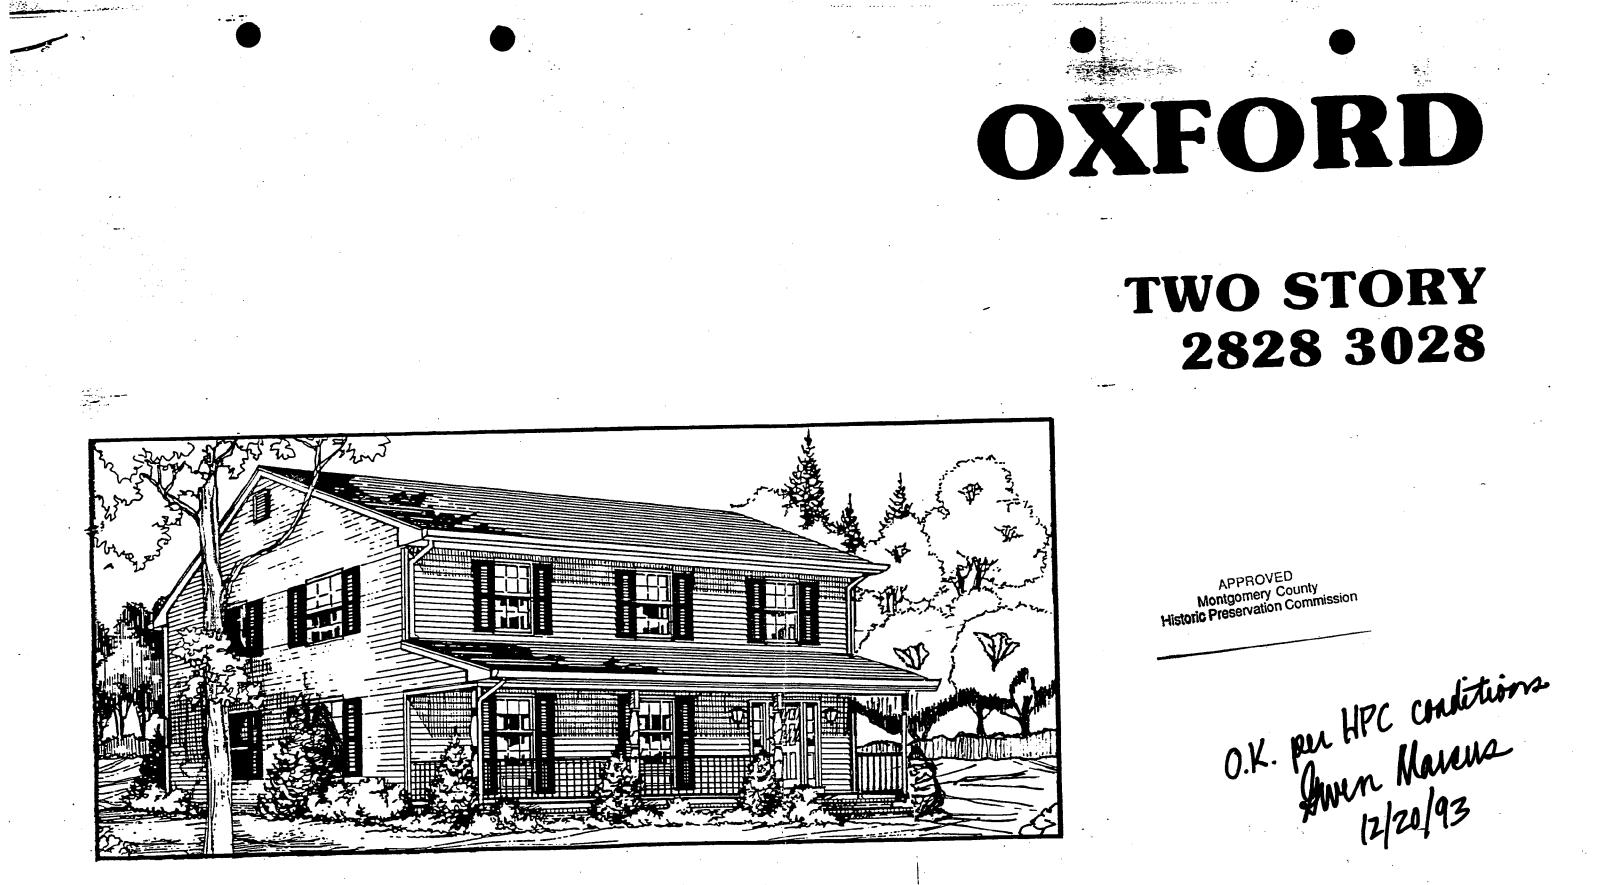

Gwen Marcus, Historic Preservation Coordinator Design, Zoning, and Preservation Division M-NCPPC

SUBJECT: Historic Area Work Permit

DATE: <u>December 20, 1993</u>

The Montgomery Historic Preservation Commission has reviewed the attached application for a Historic Area Work Permit. The application was:

Approved Denied Approved with Conditions: elevation - 1st and ZND (loon minimum and should be one-store all drove and windows is required around M The Building Permit for this project should be issued conditional upon adherance to the approved Historic Area Work Permit. Applicant: Mulden 9903 Capitol View Avenue Address: 4" wood corner boards are required wood cornice Trim is required porch posts must be wood (4-6" in diameter) and porch rails must be wood - fronts steps can be masonry









158.91 Ex. House



Perised 12.20.93

NOTES:

. .

. .

÷ .

- 1 SEE COVER SHEET FOR APPROPRIATE NOTES
  2 THESE DRANDERS ARE SHOWN WITH 2 X 4 EXTERIOR WALLS. MEEN THE 2 X 6 EXTERIOR WALL OPTION IS SELECTED. THE INTERIOR SPACE IS REDUCED MATTNE WALLS OD NOT CHANGED AND DOORS, LIGHTS, ETC... ARE ADJUSTED ACCOMDINGLY. THE MALL INSULATION IS INCREASED TO R-19 BAITS. THE FOOTHRAINT DUMENSIONS ARE NOT AFFECTED.
  3 LIVING ROOM HIDONS HAVE 79° SAUTTERS W/PANEL UNDER. AND FLAT HEAD FEATURE 4 FAMILY ROOM FRONT NON. HAS 79° SAUTTERS W/PANEL UNDER.
  5 FRONT PORCH IS 4°0° DEEP WITH OPTIONAL FAMILY ROOM. FRONT PORCH IS 4°0° DEEP WITHOUT OPTIONAL FAMILY ROOM. 6 FRONT DOOR HAS 4-LITE INSERT

.....



<u>\_\_\_\_</u>

301-694-9100

. . . . . . .

BATH FIXTURE SCHEDULE

٠.

| POHDER | ROOK | 30°