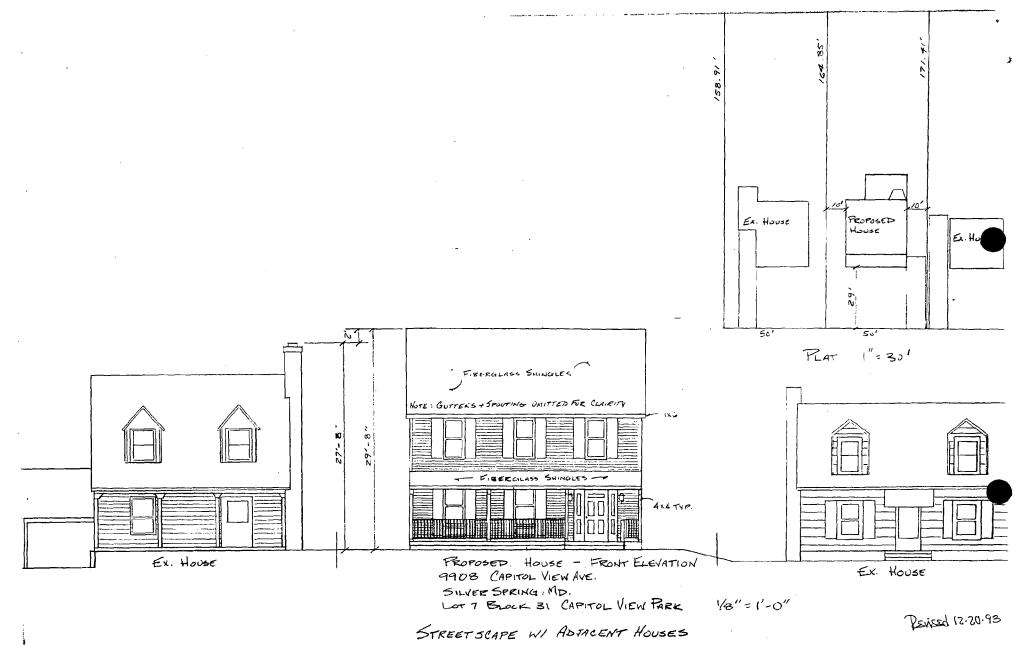

reated wood deck with rails, steps, and
   3' walk from breakfast area as shown on plans.
- 10) Add 2'8"x5'2" window right side of house at stair landing No shutters #" wood trim Only.

### B. Additional Cost to Contract Price:

This addendum increases original contract price by Eight Thousand Five Hundred Dollars (\$ 8,500.00). Payments for this addendum to be made as follows:

| Deposit Upon signing of Addendum           | \$ 4,250.00 |
|--------------------------------------------|-------------|
| Mechanical Draw                            | \$ 2,125.00 |
| Final inspection & Occupancy Permit w/deck | \$ 2,125.00 |

C. Acceptance of Addendum "A":

MALLON William Ross Moylden (Owner)

Richard T. Sanders (Contractor)

Witness

DATE

Ι

# OXFORD

# TWO STORY 2828 3028



REvised 12.20.93



. .



· · · ·

the second secon



# SUPPLEMENTAL APPLICATION FOR HISTORIC AREA WORK PERMIT

## **REQUIRED ATTACHMENTS**

## 1. WRITTEN DESCRIPTION OF PROJECT

OPEN LOT

a. Description of existing structure(s) and environmental setting, including their historical features and significance:

b. General description of project and its impact on the historic resource(s), the environmental setting, and, where applicable, the historic district:

SEE ATTacked Plans And Pictures 2 - STORY Single Family Full FRONT Porch with woud Too And Batton Rail and wood Putette 6 Add Trank windows 4 ON left Side of House 2 On Top 200 Batter 2 ON KYST Side 1-Top ONE BOTTOM Shutter ON FRONT AS SLOWN This House Doesn'T Tachade Optional FAMILY Room And Carage .

-1-

2. <u>Statement of Preject Intent</u>:

Shor