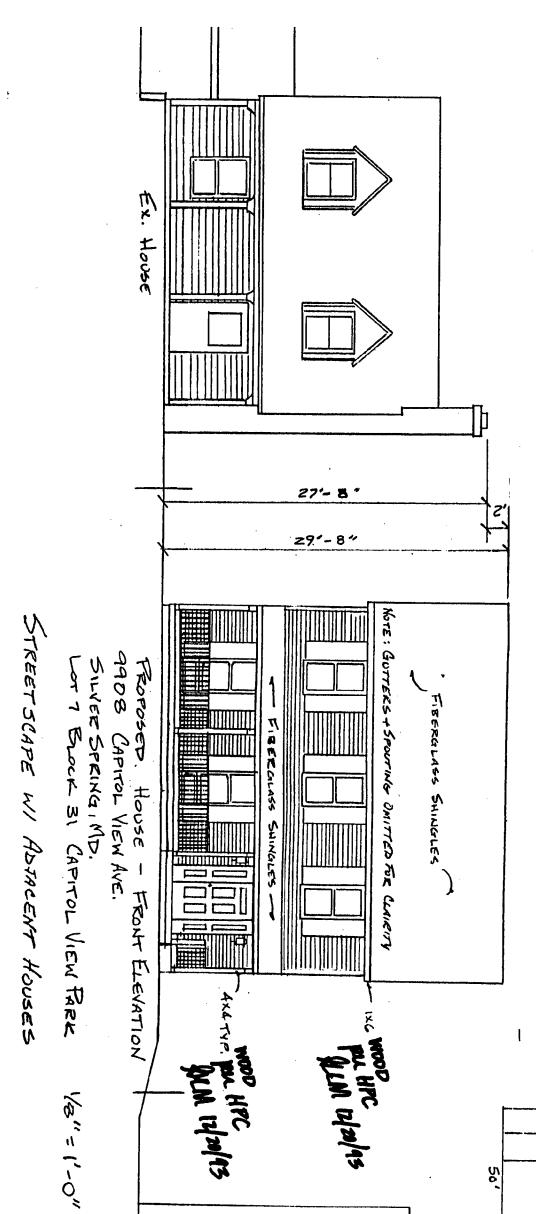

n Marcus, Historic Preservation Coordinator Design, Zoning, and Preservation Division M-NCPPC

SUBJECT: Historic Area Work Permit

DATE: <u>December 20, 1993</u>

The Montgomery Historic Preservation Commission has reviewed the attached application for a Historic Area Work Permit. The application was:

Approved Denied Approved with Conditions: elevation - 1st and ZND (loon minimum and should be one-store all drove and windows is required around M The Building Permit for this project should be issued conditional upon adherance to the approved Historic Area Work Permit. Applicant: Mulden 9903 Capitol View Avenue Address: 4" wood corner boards are required wood cornice Trim is required porch posts must be wood (4-6" in diameter) and porch rails must be wood - fronts steps can be masonry









158.91 Ex. House



Perised 12.20.93

NOTES:

. .

. .

÷ .

- 1 SEE COVER SHEET FOR APPROPRIATE NOTES
  2 THESE DRANDERS ARE SHOWN WITH 2 X 4 EXTERIOR WALLS. MEEN THE 2 X 6 EXTERIOR WALL OPTION IS SELECTED. THE INTERIOR SPACE IS REDUCED MATTNE WALLS OD NOT CHANGED AND DOORS, LIGHTS, ETC... ARE ADJUSTED ACCOMDINGLY. THE MALL INSULATION IS INCREASED TO R-19 BAITS. THE FOOTHRAINT DUMENSIONS ARE NOT AFFECTED.
  3 LIVING ROOM HIDONS HAVE 79° SAUTTERS W/PANEL UNDER. AND FLAT HEAD FEATURE 4 FAMILY ROOM FRONT NON. HAS 79° SAUTTERS W/PANEL UNDER.
  5 FRONT PORCH IS 4°0° DEEP WITH OPTIONAL FAMILY ROOM. FRONT PORCH IS 4°0° DEEP WITHOUT OPTIONAL FAMILY ROOM. 6 FRONT DOOR HAS 4-LITE INSERT

.....



<u>\_\_\_\_</u>

301-694-9100

. . . . . . .

BATH FIXTURE SCHEDULE

٠.

| POHDER | ROOK | 30° | VA