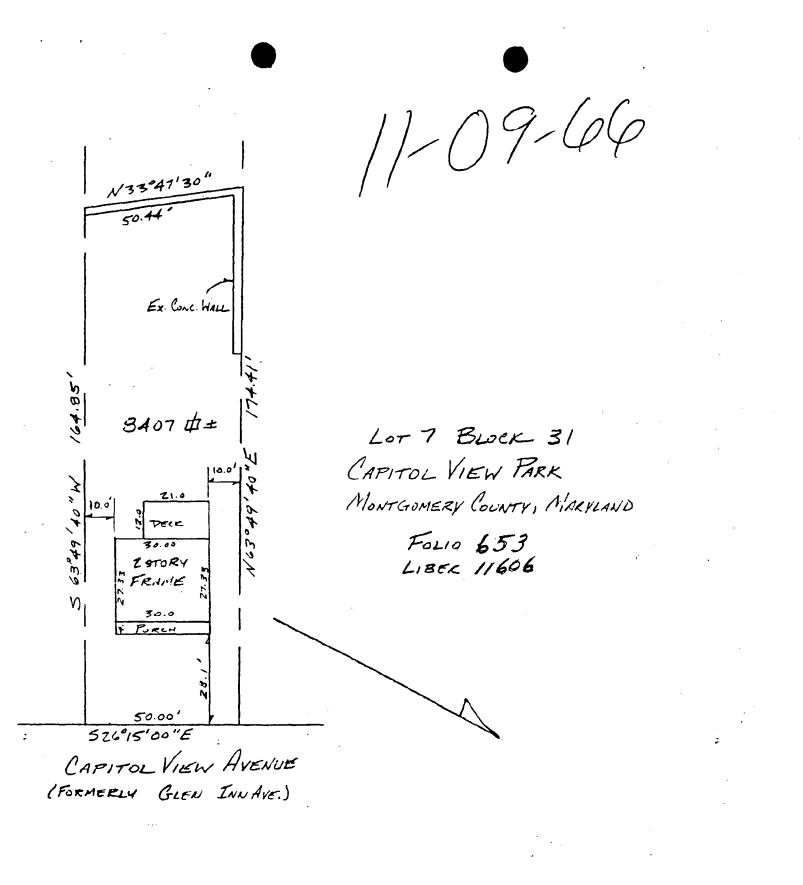

|

.

E

ł



(G



5)

ソ





ले.

NOTES: 1 - SEE COMER SHEET FOR APPROPRIATE NOTES 2 - BLOR, TH FIELD MUST REWISH AND DISTALL A STARK DETECTOR IN THE BASEMENT TO ACT TH TANGEN MYTHE FIRST AND SECOND FLOOD DETECTOR IN MORE APPL.

6



BATH FIXTURE SCHEDULE HALL BATH 24" YANTTY RECESSED HED. CABINET WALIGH STAIP NSTR BATH 24" YANTY RECESSED HED. CABINET WALIGHT STAIP



#### SECOND FLOOR ELECTRICAL CIRCUIT LAYOUT





 $\overline{}$ 



(TO)



Ē



SIDE ELEVATION 1/4"=1'-0".

REAR ELEVATION 1/4 = 1'-0"

6



ぼ



(2)



 $\left( \begin{array}{c} \\ \\ \\ \\ \end{array} \right)$ 



(4)







ล ์





. .









PROPOSED HOUSE LOCATION PLAT 1"= 30

33



#### PRESERVATION RESOURCES GROUP

#### Bobbi Hahn

FAX MESSAGE (301)495-7340

Date: Uec. 1 To: Pat Parker HPC Phone/FAX number: 495-1307 Number of pages including this cover sheet: 2 Message:

as per our discussion here are our Concerns - approved by LAP! Let no Anon what Juspens Thanks. s.bli





November 30, 1993

To: HPC

From: David Clough, Capitol View Park LAP

Subject: HAWP 31/7-93G

The Capitol View Park LAP has reviewed the plans for new construction at 9908 Capitol View Avenue (HAWP 31/7-93G) and although it has no serious reservations about the style of the house it has the following concerns which we hope you will address before issuing a permit. The application does not include either 1) a grading plan (as required by the HAWP per