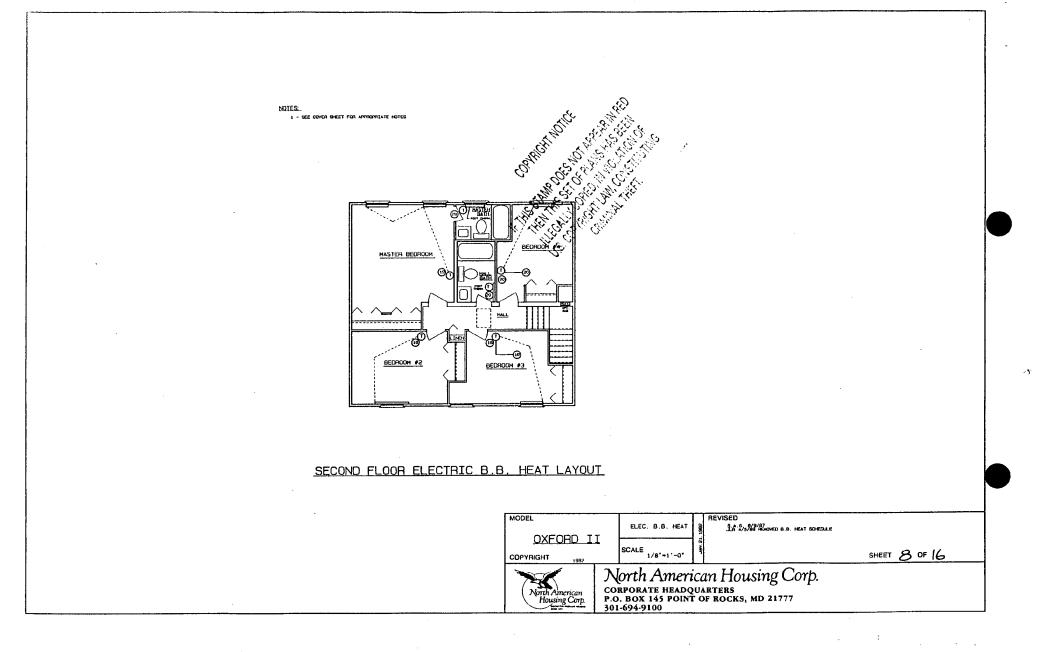

|

.

E

ł



(G



5)

ソ





ले.

NOTES: 1 - SEE COMER SHEET FOR APPROPRIATE NOTES 2 - BLOR, TH FIELD MUST REWISH AND DISTALL A STARK DETECTOR IN THE BASEMENT TO ACT TH TANGEN MYTHE FIRST AND SECOND FLOOD DETECTOR IN MORE APPL.

6



BATH FIXTURE SCHEDULE HALL BATH 24" YANTTY RECESSED HED. CABINET WALIGH STAIP NSTR BATH 24" YANTY RECESSED HED. CABINET WALIGHT STAIP



#### SECOND FLOOR ELECTRICAL CIRCUIT LAYOUT





 $\overline{}$ 



(TO)



Ē



SIDE ELEVATION 1/4"=1'-0".

REAR ELEVATION 1/4 = 1'-0"

6



ぼ



(2)



 $\left( \begin{array}{c} \\ \\ \\ \\ \end{array} \right)$ 



(4)







ล ์





. .









PROPOSED HOUSE LOCATION PLAT 1"= 30

33



#### PRESERVATION RESOURCES GROUP

#### Bobbi Hahn

FAX MESSAGE (301)495-7340

Date: Uec. 1 To: Pat Parker HPC Phone/FAX number: 495-1307 Number of pages including this cover sheet: 2 Message:

as per our discussion here are our Concerns - approved by LAP! Let no Anon what Juspens Thanks. s.bli





November 30, 1993

To: HPC

From: David Clough, Capitol View Park LAP

Subject: HAWP 31/7-93G

The Capitol View Park LAP has reviewed the plans for new construction at 9908 Capitol View Avenue (HAWP 31/7-93G) and although it has no serious reservations about the style of the hous