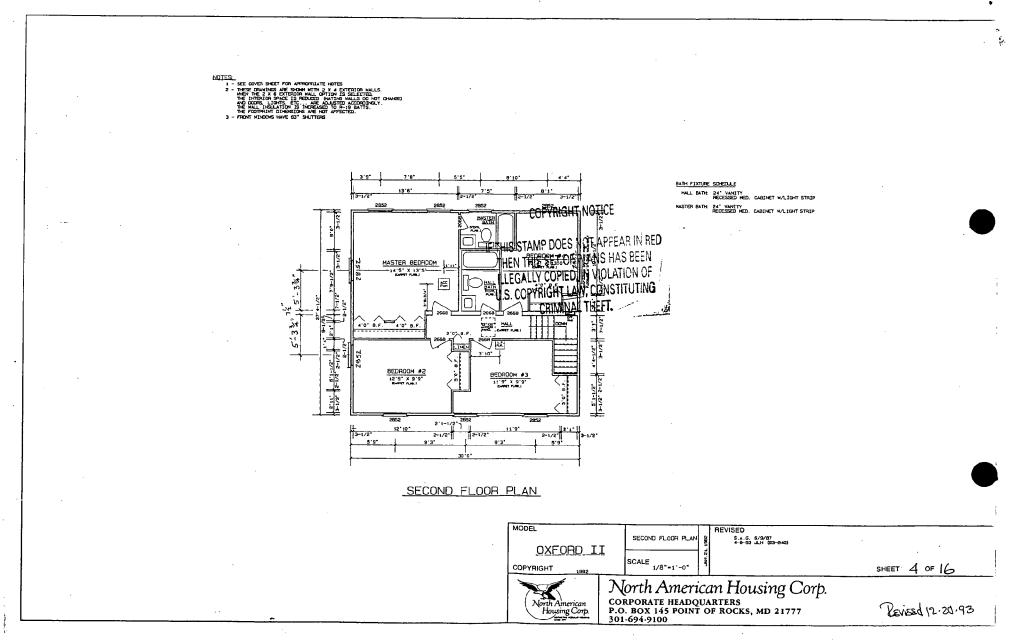

and
   3' walk from breakfast area as shown on plans.
- 10) Add 2'8"x5'2" window right side of house at stair landing No shutters #" wood trim Only.

### B. Additional Cost to Contract Price:

This addendum increases original contract price by Eight Thousand Five Hundred Dollars (\$ 8,500.00). Payments for this addendum to be made as follows:

| Deposit Upon signing of Addendum           | \$ 4,250.00 |
|--------------------------------------------|-------------|
| Mechanical Draw                            | \$ 2,125.00 |
| Final inspection & Occupancy Permit w/deck | \$ 2,125.00 |

C. Acceptance of Addendum "A":

MALLON William Ross Moylden (Owner)

Richard T. Sanders (Contractor)

Witness

DATE

Ι

# OXFORD

# TWO STORY 2828 3028



REvised 12.20.93



. .



· · · ·

the second secon



# SUPPLEMENTAL APPLICATION FOR HISTORIC AREA WORK PERMIT

## **REQUIRED ATTACHMENTS**

## 1. WRITTEN DESCRIPTION OF PROJECT

OPEN LOT

a. Description of existing structure(s) and environmental setting, including their historical features and significance:

b. General description of project and its impact on the historic resource(s), the environmental setting, and, where applicable, the historic district:

SEE ATTacked Plans And Pictures 2 - STORY Single Family Full FRONT Porch with woud Too And Batton Rail and wood Putette 6 Add Trank windows 4 ON left Side of House 2 On Top 200 Batter 2 ON KYST Side 1-Top ONE BOTTOM Shutter ON FRONT AS SLOWN This House Doesn'T Tachade Optional FAMILY Room And Carage .

-1-

2. <u>Statement of Preject Intent</u>:

Short, written statement that describes: