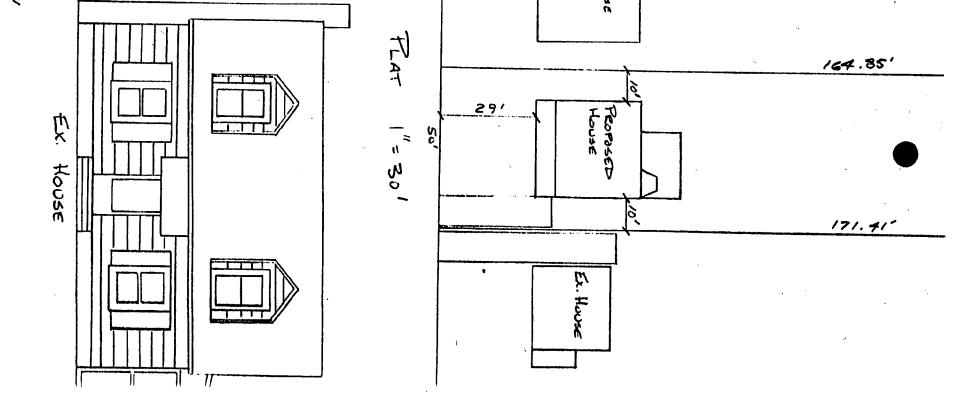

servation Coordinator Design, Zoning, and Preservation Division M-NCPPC

SUBJECT: Historic Area Work Permit

DATE: <u>December 20, 1993</u>

The Montgomery Historic Preservation Commission has reviewed the attached application for a Historic Area Work Permit. The application was:

Approved Denied Approved with Conditions: elevation - 1st and ZND (loon minimum and should be one-store all drove and windows is required around M The Building Permit for this project should be issued conditional upon adherance to the approved Historic Area Work Permit. Applicant: Mulden 9903 Capitol View Avenue Address: 4" wood corner boards are required wood cornice Trim is required porch posts must be wood (4-6" in diameter) and porch rails must be wood - fronts steps can be masonry









158.91 Ex. House



Perised 12.20.93

NOTES:

. .

. .

÷ .

- 1 SEE COVER SHEET FOR APPROPRIATE NOTES
  2 THESE DRANDERS ARE SHOWN WITH 2 X 4 EXTERIOR WALLS. MEEN THE 2 X 6 EXTERIOR WALL OPTION IS SELECTED. THE INTERIOR SPACE IS REDUCED MATTNE WALLS OD NOT CHANGED AND DOORS, LIGHTS, ETC... ARE ADJUSTED ACCOMDINGLY. THE MALL INSULATION IS INCREASED TO R-19 BAITS. THE FOOTHRAINT DUMENSIONS ARE NOT AFFECTED.
  3 LIVING ROOM HIDONS HAVE 79° SAUTTERS W/PANEL UNDER. AND FLAT HEAD FEATURE 4 FAMILY ROOM FRONT NON. HAS 79° SAUTTERS W/PANEL UNDER.
  5 FRONT PORCH IS 4°0° DEEP WITH OPTIONAL FAMILY ROOM. FRONT PORCH IS 4°0° DEEP WITHOUT OPTIONAL FAMILY ROOM. 6 FRONT DOOR HAS 4-LITE INSERT

.....



<u>\_\_\_\_</u>

301-694-9100

. . . . . . .

BATH FIXTURE SCHEDULE

٠.

| POHDER | ROOK | 30° | VANT | TY    |
|--------