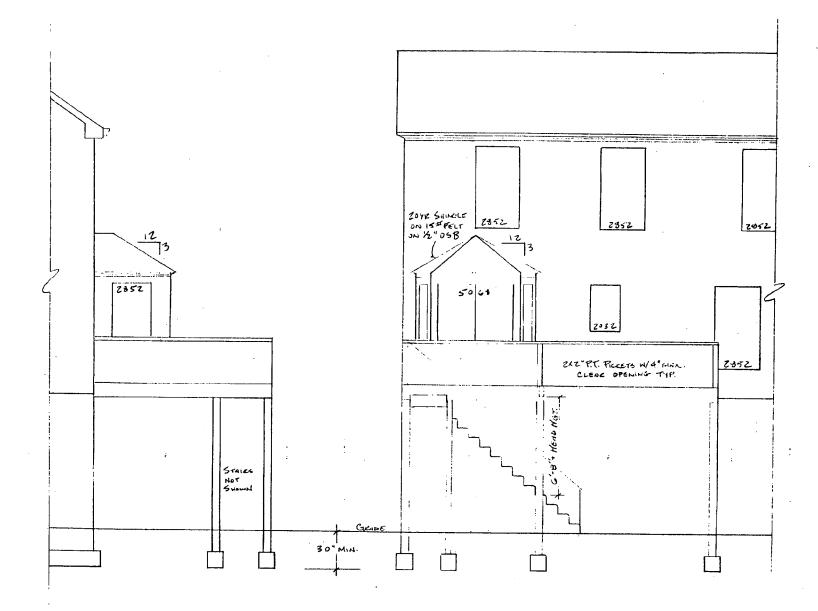

|

.

E

ł



(G



5)

ソ





ले.

NOTES: 1 - SEE COMER SHEET FOR APPROPRIATE NOTES 2 - BLOR, TH FIELD MUST REWISH AND DISTALL A STARK DETECTOR IN THE BASEMENT TO ACT TH TANGEN MYTHE FIRST AND SECOND FLOOD DETECTOR IN MORE APPL.

6



BATH FIXTURE SCHEDULE HALL BATH 24" YANTTY RECESSED HED. CABINET WALIGH STAIP NSTR BATH 24" YANTY RECESSED HED. CABINET WALIGHT STAIP



#### SECOND FLOOR ELECTRICAL CIRCUIT LAYOUT





 $\overline{}$ 



(TO)



Ē



SIDE ELEVATION 1/4"=1'-0".

REAR ELEVATION 1/4 = 1'-0"

6



ぼ



(2)



 $\left( \begin{array}{c} \\ \\ \\ \\ \end{array} \right)$ 



(4)







ล ์





. .









PROPOSED HOUSE LOCATION PLAT 1"= 30

33



#### PRESERVATION RESOURCES GROUP

#### Bobbi Hahn

FAX MESSAGE (301)495-7340

Date: Uec. 1 To: Pat Parker HPC Phone/FAX number: 495-1307 Number of pages including this cover sheet: 2 Message:

as per our discussion here are our Concerns - approved by LAP! Let no Anon what Juspens Thanks. s.bli





November 30, 1993

To: HPC

From: David Clough, Capitol View Park LAP

Subject: HAWP 31/7-93G

The Capitol View Park LAP has reviewed the plans for new construction at 9908 Capitol View Avenue (HAWP 31/7-93G) and although it has no serious reservations about the style of the house it