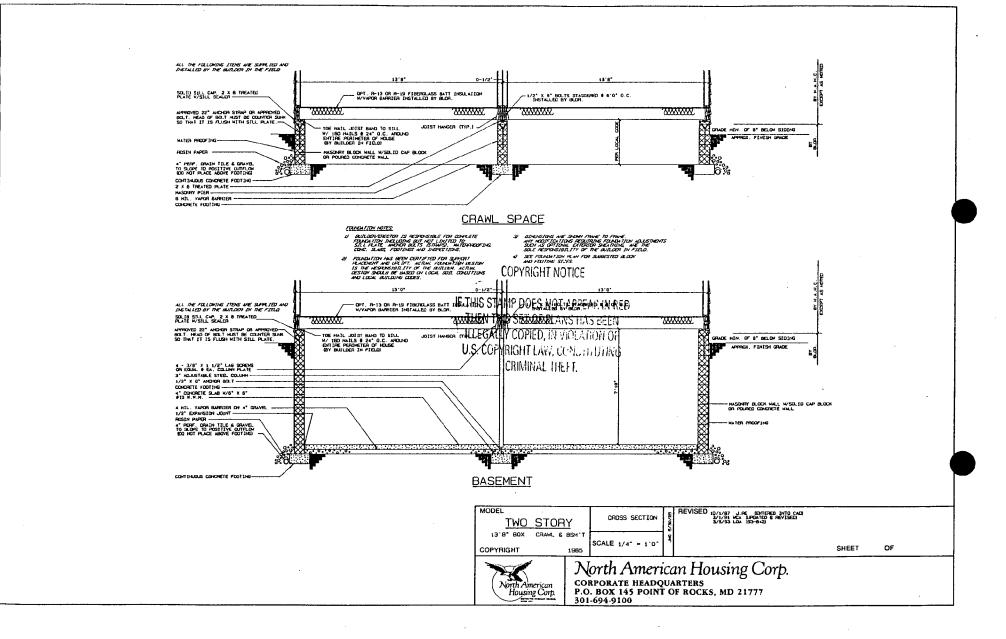

|

.

E

ł



(G



5)

ソ





ले.

NOTES: 1 - SEE COMER SHEET FOR APPROPRIATE NOTES 2 - BLOR, TH FIELD MUST REWISH AND DISTALL A STARK DETECTOR IN THE BASEMENT TO ACT TH TANGEN MYTHE FIRST AND SECOND FLOOD DETECTOR IN MORE APPL.

6



BATH FIXTURE SCHEDULE HALL BATH 24" YANTTY RECESSED HED. CABINET WALIGH STAIP NSTR BATH 24" YANTY RECESSED HED. CABINET WALIGHT STAIP



#### SECOND FLOOR ELECTRICAL CIRCUIT LAYOUT





 $\overline{}$ 



(TO)



Ē



SIDE ELEVATION 1/4"=1'-0".

REAR ELEVATION 1/4 = 1'-0"

6



ぼ



(2)



 $\left( \begin{array}{c} \\ \\ \\ \\ \end{array} \right)$ 



(4)







ล ์





. .









PROPOSED HOUSE LOCATION PLAT 1"= 30

33



#### PRESERVATION RESOURCES GROUP

#### Bobbi Hahn

FAX MESSAGE (301)495-7340

Date: Uec. 1 To: Pat Parker HPC Phone/FAX number: 495-1307 Number of pages including this cover sheet: 2 Message:

as per our discussion here are our Concerns - approved by LAP! Let no Anon what Juspens Thanks. s.bli





November 30, 1993

To: HPC

From: David Clough, Capitol View Park LAP

Subject: HAWP 31/7-93G

The Capitol View Park LAP has reviewed the plans for new construction at 9908 Capitol View Avenue (HAWP 31/7-93G) and although it has no serious reservations about the style of the house it has the following concerns which we hope you will address before issuing