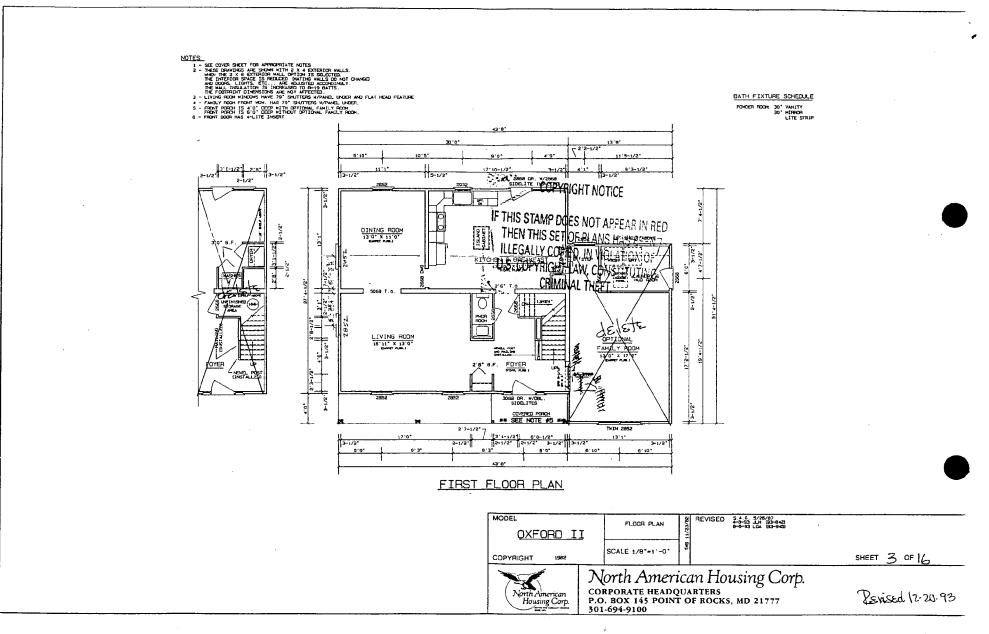

wood deck with rails, steps, and
   3' walk from breakfast area as shown on plans.
- 10) Add 2'8"x5'2" window right side of house at stair landing No shutters #" wood trim Only.

### B. Additional Cost to Contract Price:

This addendum increases original contract price by Eight Thousand Five Hundred Dollars (\$ 8,500.00). Payments for this addendum to be made as follows:

| Deposit Upon signing of Addendum           | \$ 4,250.00 |
|--------------------------------------------|-------------|
| Mechanical Draw                            | \$ 2,125.00 |
| Final inspection & Occupancy Permit w/deck | \$ 2,125.00 |

C. Acceptance of Addendum "A":

MALLON William Ross Moylden (Owner)

Richard T. Sanders (Contractor)

Witness

DATE

Ι

# OXFORD

# TWO STORY 2828 3028



REvised 12.20.93



. .



· · · ·

the second secon



# SUPPLEMENTAL APPLICATION FOR HISTORIC AREA WORK PERMIT

## **REQUIRED ATTACHMENTS**

## 1. WRITTEN DESCRIPTION OF PROJECT

OPEN LOT

a. Description of existing structure(s) and environmental setting, including their historical features and significance:

b. General description of project and its impact on the historic resource(s), the environmental setting, and, where applicable, the historic district:

SEE ATTacked Plans And Pictures 2 - STORY Single Family Full FRONT Porch with woud Too And Batton Rail and wood Putette 6 Add Trank windows 4 ON left Side of House 2 On Top 200 Batter 2 ON KYST Side 1-Top ONE BOTTOM Shutter ON FRONT AS SLOWN This House Doesn'T Tachade Optional FAMILY Room And Carage .

-1-

2. <u>Statement of Preject Intent</u>:

Short, writ