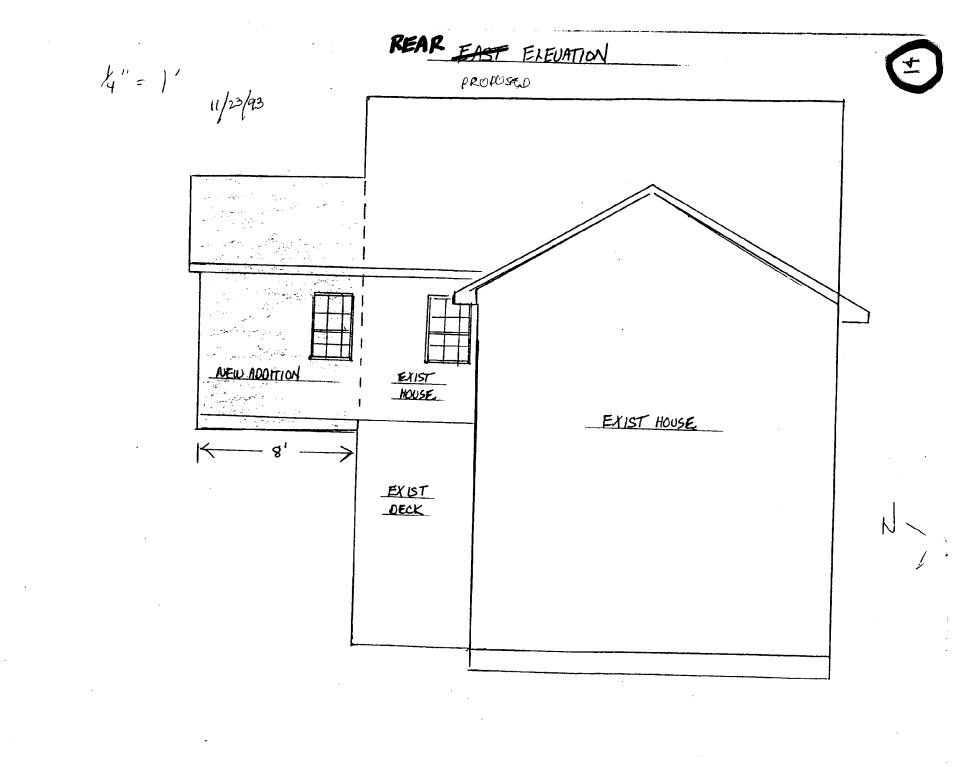

| App                      | proved                                                                       | Denied                             |
|--------------------------|------------------------------------------------------------------------------|------------------------------------|
| Apr                      | proved with Conditions:                                                      |                                    |
| O Paint they             | loundation with calor matching the existine                                  | foundation.                        |
| (2) (Ill materi          | ials to match the existing in form, tetter                                   | and color.                         |
| (3) (1) Millaux          | to the caprime are (di) the divided high                                     | to match existing.                 |
| (1) Depthal (1)          | ounics board to matthe existing                                              | v                                  |
| (5)/Mid M<br>The Buildin | ng Permit for this project should be<br>ance to the approved Historic Area W | issued conditional<br>Nork Permit. |
| Applicant:               | Buan and Donna Nogay                                                         |                                    |
| Address:                 | 9925 Capible View Arenne                                                     |                                    |