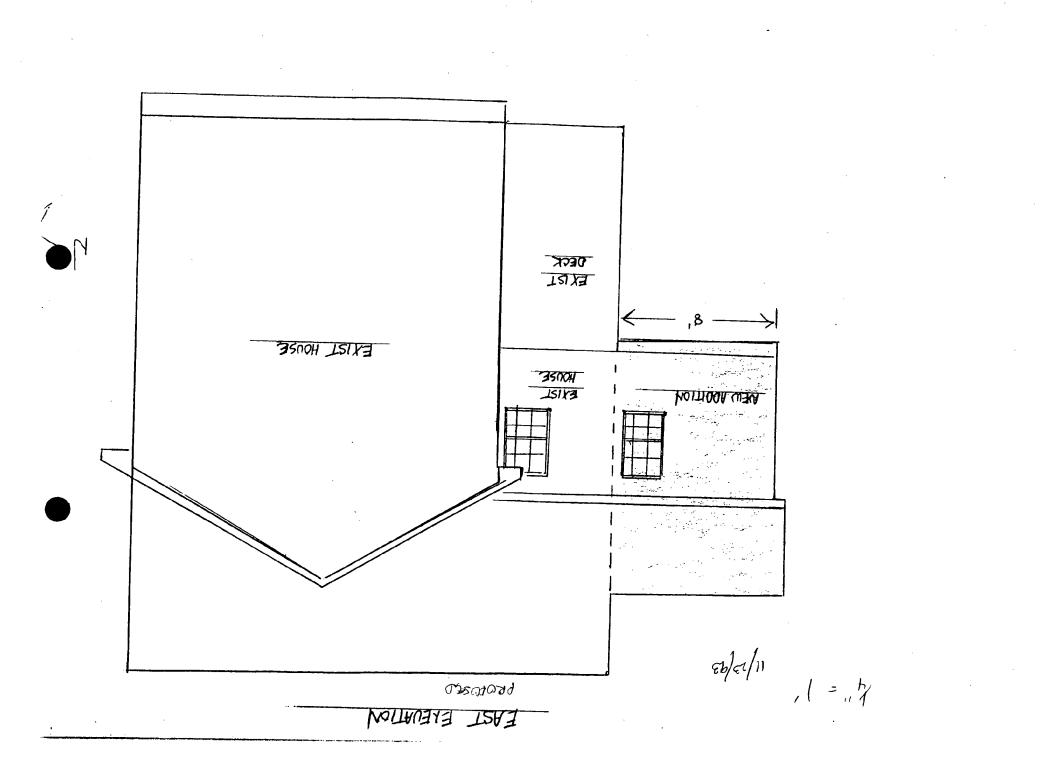

| App                      | proved                                                                       | Denied                             |
|--------------------------|------------------------------------------------------------------------------|------------------------------------|
| Apr                      | proved with Conditions:                                                      |                                    |
| O Paint they             | loundation with calor matching the existine                                  | foundation.                        |
| (2) (Ill materi          | ials to match the existing in form, tetter                                   | and color.                         |
| (3) (1) Millaux          | to the caprime are (di) the divided high                                     | to match existing.                 |
| (1) Depthal (1)          | ounics board to matthe existing                                              | v                                  |
| (5)/Mid M<br>The Buildin | ng Permit for this project should be<br>ance to the approved Historic Area W | issued conditional<br>Nork Permit. |
| Applicant:               | Buan and Donna Nogay                                                         |                                    |
| Address:                 | 9925 Capible View Arenne                                                     |                                    |