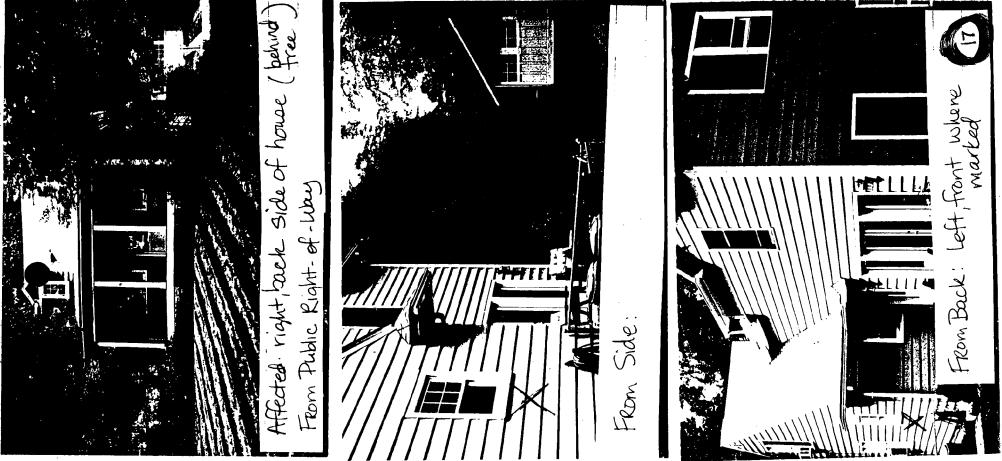

| App                      | proved                                                                       | Denied                             |
|--------------------------|------------------------------------------------------------------------------|------------------------------------|
| Apr                      | proved with Conditions:                                                      |                                    |
| O Paint they             | loundation with calor matching the existine                                  | foundation.                        |
| (2) (Ill materi          | ials to match the existing in form, tetter                                   | and color.                         |
| (3) (1) Millaux          | to the caprime are (di) the divided high                                     | to match existing.                 |
| (1) Depthal (1)          | ounics board to matthe existing                                              | v                                  |
| (5)/Mid M<br>The Buildin | ng Permit for this project should be<br>ance to the approved Historic Area W | issued conditional<br>Nork Permit. |
| Applicant:               | Buan and Donna Nogay                                                         |                                    |
| Address:                 | 9925 Capible View Arenne                                                     |                                    |