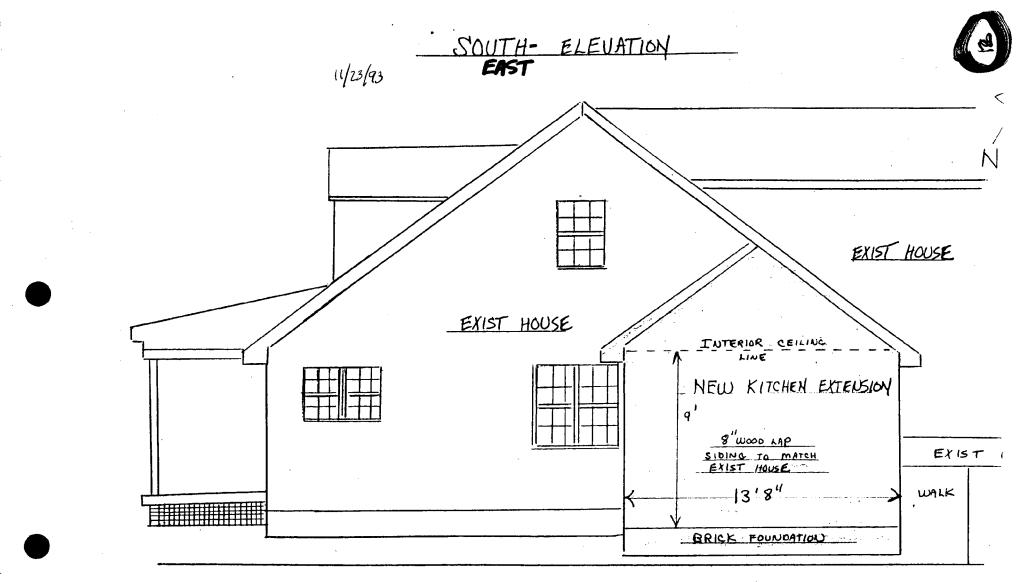

| App                      | proved                                                                       | Denied                             |
|--------------------------|------------------------------------------------------------------------------|------------------------------------|
| Apr                      | proved with Conditions:                                                      |                                    |
| O Paint they             | loundation with calor matching the existine                                  | foundation.                        |
| (2) (Ill materi          | ials to match the existing in form, tetter                                   | and color.                         |
| (3) (1) Millaux          | to the caprime are (di) the divided high                                     | to match existing.                 |
| (1) Depthal (1)          | ounics board to matthe existing                                              | v                                  |
| (5)/Mid M<br>The Buildin | ng Permit for this project should be<br>ance to the approved Historic Area W | issued conditional<br>Nork Permit. |
| Applicant:               | Buan and Donna Nogay                                                         |                                    |
| Address:                 | 9925 Capible View Arenne                                                     |                                    |