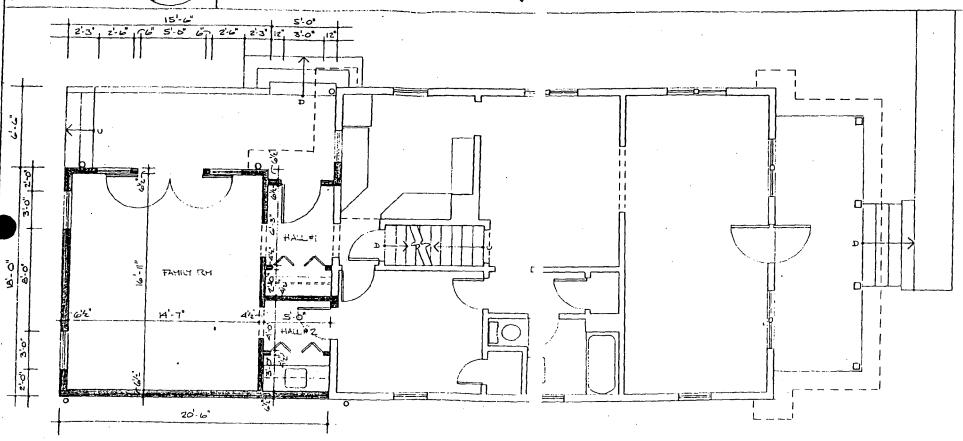

baseboard in kitchen.

D) Re-location of hose-bib.

9) Re-grading and seeding any area disturbed by construction.

10) KITCHEN -

A) Installation of cabinetry and countertop as to homeowner's layout.(homeowner supplies materials)B) Installation of appliances.







Specializing in "The Classic Addition" 10294 Huron Terrace, Mt. Airy, MD 21771 (301) 831-9617

8' X 13'8" KITCHEN EXTENSION NOGAY RESIDENCE 9925 CAPITOL VIEW AVENUE SIVER SPRING, MD 20910

INCLUDES:

1) Brick foundation with crawl space.

2) 8" wood lap siding.

3) (2) 3'0 x 4'6" Huttig wood IG. windows.

4) Asphalt shingles to match existing house.

5) Painting of exterior to match existing house.





٠

.





## PROPOSED

このの時半空の





EXIST DRIVEWAY

4"=1'

ACTING VIEW PACK AND DESIGNED AND NEW PACK AND DESIGNED













.

4 4 96







. . .

· ·





Affected: right back side of house (behind) From Public Right-of-Way

From Back: Left, front where X



- .

...

.. .

.

## **Historic Preservation Commission**

51 Monroe Street, Suite 1001, Rockville, Maryland 20850 217-3625

|                                 | PLICATION FO                                                  |                                                                                                                                       | na an an tha an tha<br>T                               |
|---------------------------------|---------------------------------------------------------------|---------------------------------------------------------------------------------------------------------------------------------------|-------