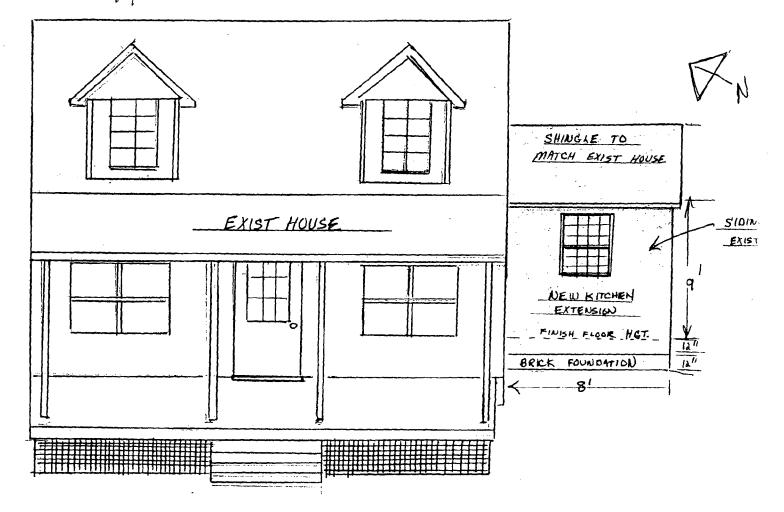

| App                      | proved                                                                       | Denied                             |
|--------------------------|------------------------------------------------------------------------------|------------------------------------|
| Apr                      | proved with Conditions:                                                      |                                    |
| O Paint they             | loundation with calor matching the existine                                  | foundation.                        |
| (2) (Ill materi          | ials to match the existing in form, tetter                                   | and color.                         |
| (3) (1) Millaux          | to the caprime are (di) the divided high                                     | to match existing.                 |
| (1) Depthal (1)          | ounics board to matthe existing                                              | v                                  |
| (5)/Mid M<br>The Buildin | ng Permit for this project should be<br>ance to the approved Historic Area W | issued conditional<br>Nork Permit. |
| Applicant:               | Buan and Donna Nogay                                                         |                                    |
| Address:                 | 9925 Capible View Arenne                                                     |                                    |