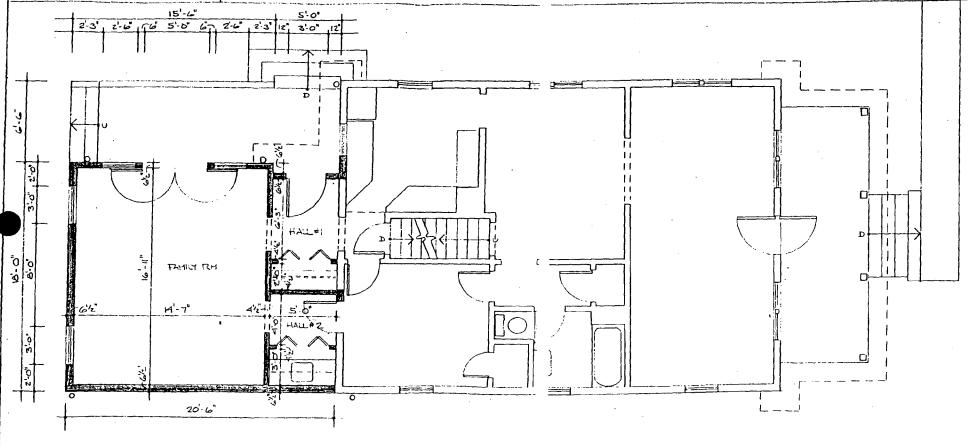

| App                      | proved                                                                       | Denied                             |
|--------------------------|------------------------------------------------------------------------------|------------------------------------|
| Apr                      | proved with Conditions:                                                      |                                    |
| O Paint they             | loundation with calor matching the existine                                  | foundation.                        |
| (2) (Ill materi          | ials to match the existing in form, tetter                                   | and color.                         |
| (3) (1) Millaux          | to the caprime are (di) the divided high                                     | to match existing.                 |
| (1) Depthal (1)          | ounics board to matthe existing                                              | v                                  |
| (5)/Mid M<br>The Buildin | ng Permit for this project should be<br>ance to the approved Historic Area W | issued conditional<br>Nork Permit. |
| Applicant:               | Buan and Donna Nogay                                                         |                                    |
| Address:                 | 9925 Capible View Arenne                                                     |                                    |