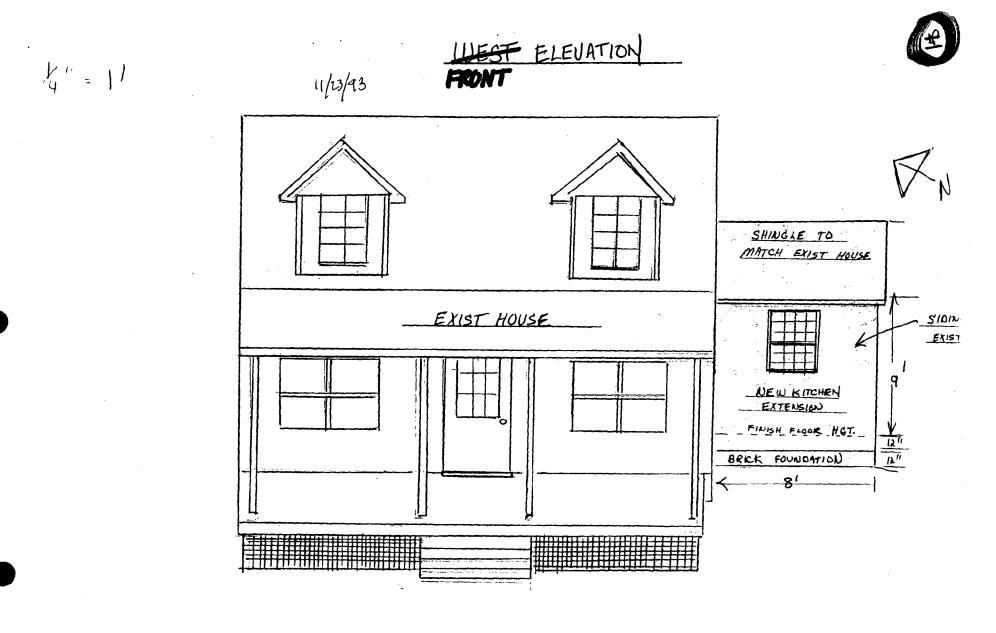

| App                      | proved                                                                       | Denied                             |
|--------------------------|------------------------------------------------------------------------------|------------------------------------|
| Apr                      | proved with Conditions:                                                      |                                    |
| O Paint they             | loundation with calor matching the existine                                  | foundation.                        |
| (2) (Ill materi          | ials to match the existing in form, tetter                                   | and color.                         |
| (3) (1) Millaux          | to the caprime are (di) the divided high                                     | to match existing.                 |
| (1) Depthal (1)          | ounics board to matthe existing                                              | v                                  |
| (5)/Mid M<br>The Buildin | ng Permit for this project should be<br>ance to the approved Historic Area W | issued conditional<br>Nork Permit. |
| Applicant:               | Buan and Donna Nogay                                                         |                                    |
| Address:                 | 9925 Capible View Arenne                                                     |                                    |