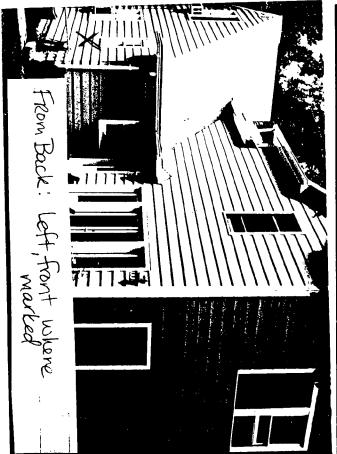

| App                      | proved                                                                       | Denied                             |
|--------------------------|------------------------------------------------------------------------------|------------------------------------|
| Apr                      | proved with Conditions:                                                      |                                    |
| O Paint they             | loundation with calor matching the existine                                  | foundation.                        |
| (2) (Ill materi          | ials to match the existing in form, tetter                                   | and color.                         |
| (3) (1) Millaux          | to the caprime are (di) the divided high                                     | to match existing.                 |
| (1) Depthal (1)          | ounics board to matthe existing                                              | v                                  |
| (5)/Mid M<br>The Buildin | ng Permit for this project should be<br>ance to the approved Historic Area W | issued conditional<br>Nork Permit. |
| Applicant:               | Buan and Donna Nogay                                                         |                                    |
| Address:                 | 9925 Capible View Arenne                                                     |                                    |