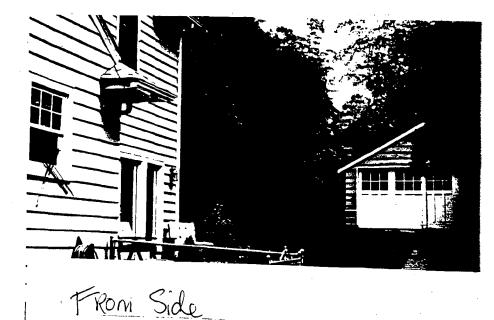

| App                      | proved                                                                       | Denied                             |
|--------------------------|------------------------------------------------------------------------------|------------------------------------|
| Apr                      | proved with Conditions:                                                      |                                    |
| O Paint they             | loundation with calor matching the existine                                  | foundation.                        |
| (2) (Ill materi          | ials to match the existing in form, tetter                                   | and color.                         |
| (3) (1) Millaux          | to the caprime are (di) the divided high                                     | to match existing.                 |
| (1) Depthal (1)          | ounics board to matthe existing                                              | v                                  |
| (5)/Mid M<br>The Buildin | ng Permit for this project should be<br>ance to the approved Historic Area W | issued conditional<br>Nork Permit. |
| Applicant:               | Buan and Donna Nogay                                                         |                                    |
| Address:                 | 9925 Capible View Arenne                                                     |                                    |