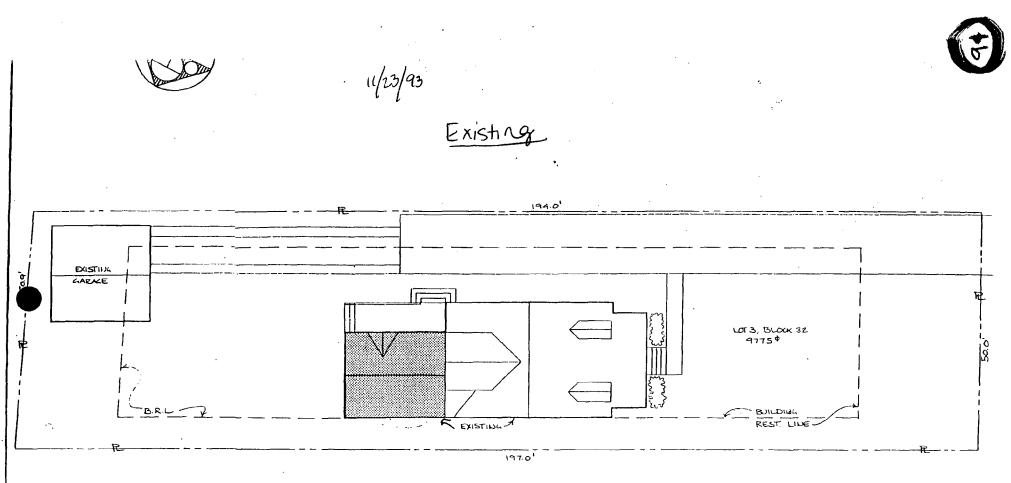

| App                      | proved                                                                       | Denied                             |
|--------------------------|------------------------------------------------------------------------------|------------------------------------|
| Apr                      | proved with Conditions:                                                      |                                    |
| O Paint they             | loundation with calor matching the existine                                  | foundation.                        |
| (2) (Ill materi          | ials to match the existing in form, tetter                                   | and color.                         |
| (3) (1) Millaux          | to the caprime are (di) the divided high                                     | to match existing.                 |
| (1) Depthal (1)          | ounics board to matthe existing                                              | v                                  |
| (5)/Mid M<br>The Buildin | ng Permit for this project should be<br>ance to the approved Historic Area W | issued conditional<br>Nork Permit. |
| Applicant:               | Buan and Donna Nogay                                                         |                                    |
| Address:                 | 9925 Capible View Arenne                                                     |                                    |