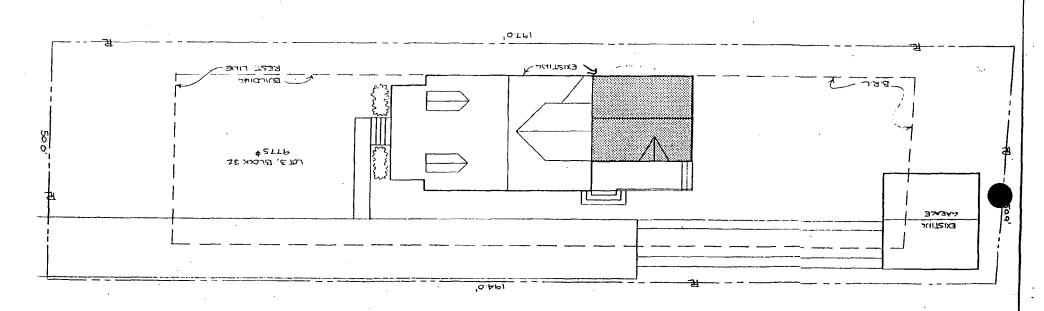

| App                      | proved                                                                       | Denied                             |
|--------------------------|------------------------------------------------------------------------------|------------------------------------|
| Apr                      | proved with Conditions:                                                      |                                    |
| O Paint they             | loundation with calor matching the existine                                  | foundation.                        |
| (2) (Ill materi          | ials to match the existing in form, tetter                                   | and color.                         |
| (3) (1) Millaux          | to the caprime are (di) the divided high                                     | to match existing.                 |
| (1) Depthal (1)          | ounics board to matthe existing                                              | v                                  |
| (5)/Mid M<br>The Buildin | ng Permit for this project should be<br>ance to the approved Historic Area W | issued conditional<br>Nork Permit. |
| Applicant:               | Buan and Donna Nogay                                                         |                                    |
| Address:                 | 9925 Capible View Arenne                                                     |                                    |