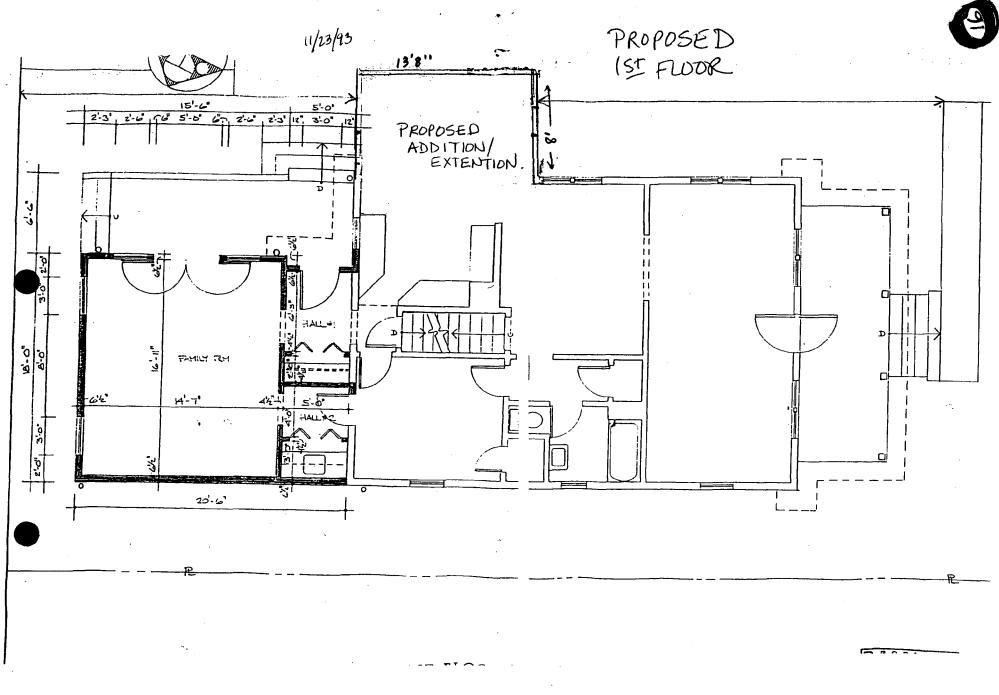

kitchen.

D) Re-location of hose-bib.

9) Re-grading and seeding any area disturbed by construction.

10) KITCHEN -

A) Installation of cabinetry and countertop as to homeowner's layout.(homeowner supplies materials)B) Installation of appliances.







Specializing in "The Classic Addition" 10294 Huron Terrace, Mt. Airy, MD 21771 (301) 831-9617

8' X 13'8" KITCHEN EXTENSION NOGAY RESIDENCE 9925 CAPITOL VIEW AVENUE SIVER SPRING, MD 20910

INCLUDES:

1) Brick foundation with crawl space.

2) 8" wood lap siding.

3) (2) 3'0 x 4'6" Huttig wood IG. windows.

4) Asphalt shingles to match existing house.

5) Painting of exterior to match existing house.





٠

.





## PROPOSED

このの時半空の





EXIST DRIVEWAY

4"=1'

ACTING VIEW PACK AND DESIGNED AND NEW PACK AND DESIGNED













.

4 4 96







. . .

· ·





Affected: right back side of house (behind) From Public Right-of-Way

From Back: Left, front where X



- .

...

.. .

.

## **Historic Preservation Commission**

51 Monroe Street, Suite 1001, Rockville, Maryland 20850 217-3625

|                                 | PLICATION FO                                                  |                                                                                                                                       | na an an tha an tha<br>T                               |
|---------------------------------|---------------------------------------------------------------|---------------------------------------------------------------------------------------------------------------------------------------|--------------------