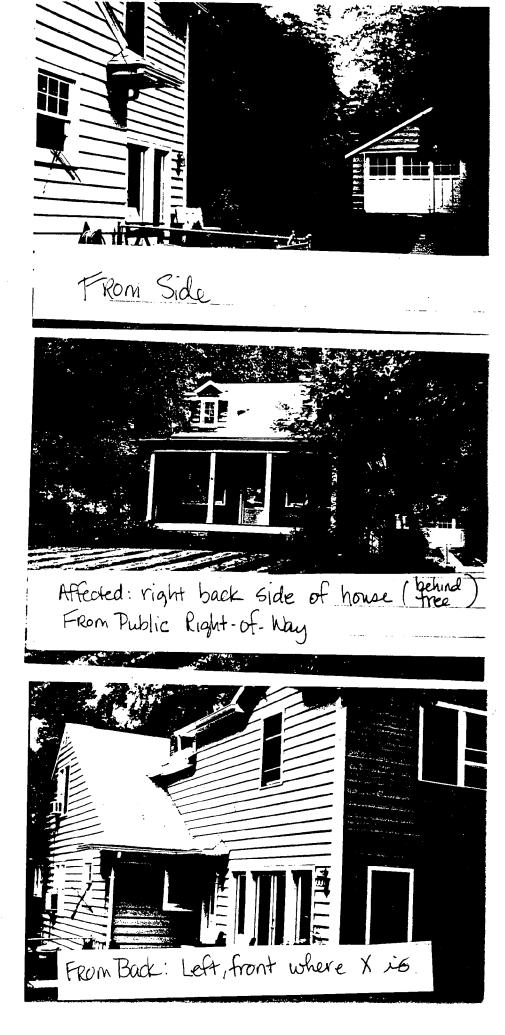

| App                      | proved                                                                       | Denied                             |
|--------------------------|------------------------------------------------------------------------------|------------------------------------|
| Apr                      | proved with Conditions:                                                      |                                    |
| O Paint they             | loundation with calor matching the existine                                  | foundation.                        |
| (2) (Ill materi          | ials to match the existing in form, tetter                                   | and color.                         |
| (3) (1) Millaux          | to the caprime are (di) the divided high                                     | to match existing.                 |
| (1) Depthal (1)          | ounics board to matthe existing                                              | v                                  |
| (5)/Mid M<br>The Buildin | ng Permit for this project should be<br>ance to the approved Historic Area W | issued conditional<br>Nork Permit. |
| Applicant:               | Buan and Donna Nogay                                                         |                                    |
| Address:                 | 9925 Capible View Arenne                                                     |                                    |