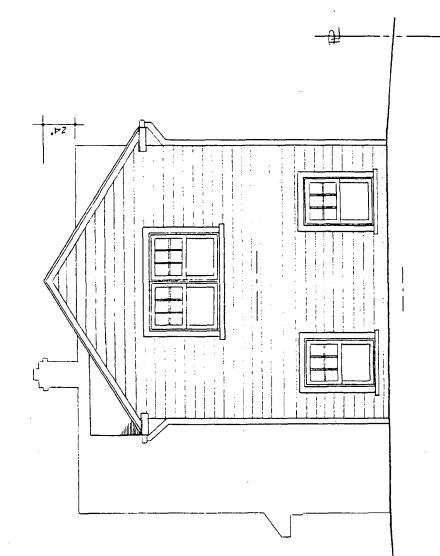

| App                      | proved                                                                       | Denied                             |
|--------------------------|------------------------------------------------------------------------------|------------------------------------|
| Apr                      | proved with Conditions:                                                      |                                    |
| O Paint they             | loundation with calor matching the existine                                  | foundation.                        |
| (2) (Ill materi          | ials to match the existing in form, tetter                                   | and color.                         |
| (3) (1) Millaux          | to the caprime are (di) the divided high                                     | to match existing.                 |
| (1) Depthal (1)          | ounics board to matthe existing                                              | v                                  |
| (5)/Mid M<br>The Buildin | ng Permit for this project should be<br>ance to the approved Historic Area W | issued conditional<br>Nork Permit. |
| Applicant:               | Buan and Donna Nogay                                                         |                                    |
| Address:                 | 9925 Capible View Arenne                                                     |                                    |