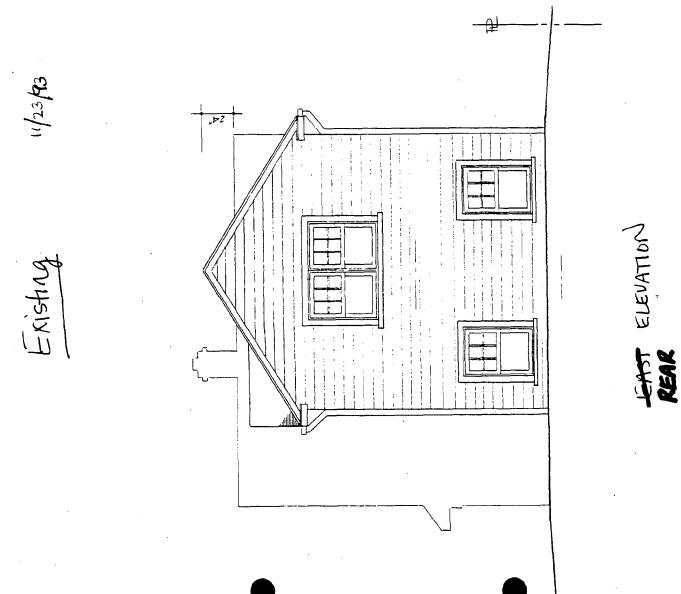

| App                      | proved                                                                       | Denied                             |
|--------------------------|------------------------------------------------------------------------------|------------------------------------|
| Apr                      | proved with Conditions:                                                      |                                    |
| O Paint they             | loundation with calor matching the existine                                  | foundation.                        |
| (2) (Ill materi          | ials to match the existing in form, tetter                                   | and color.                         |
| (3) (1) Millaux          | to the caprime are (di) the divided high                                     | to match existing.                 |
| (1) Depthal (1)          | ounics board to matthe existing                                              | v                                  |
| (5)/Mid M<br>The Buildin | ng Permit for this project should be<br>ance to the approved Historic Area W | issued conditional<br>Nork Permit. |
| Applicant:               | Buan and Donna Nogay                                                         |                                    |
| Address:                 | 9925 Capible View Arenne                                                     |                                    |