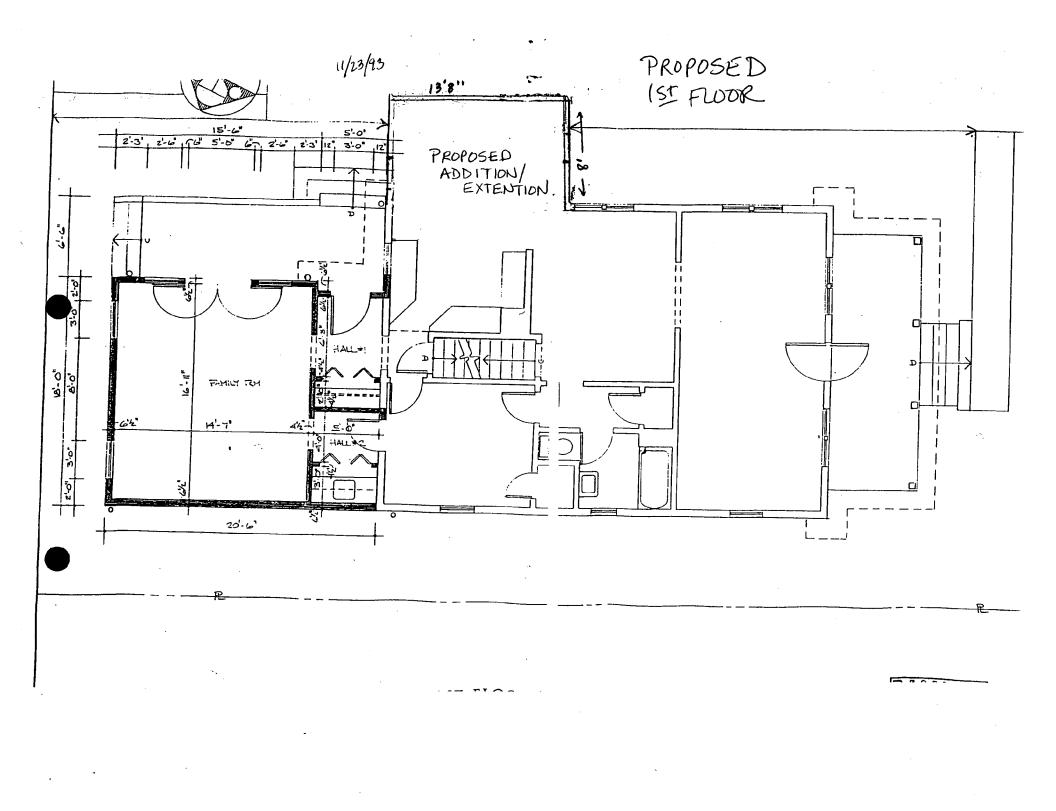

| App                      | proved                                                                       | Denied                             |
|--------------------------|------------------------------------------------------------------------------|------------------------------------|
| Apr                      | proved with Conditions:                                                      |                                    |
| O Paint they             | loundation with calor matching the existine                                  | foundation.                        |
| (2) (Ill materi          | ials to match the existing in form, tetter                                   | and color.                         |
| (3) (1) Millaux          | to the caprime are (di) the divided high                                     | to match existing.                 |
| (1) Depthal (1)          | ounics board to matthe existing                                              | v                                  |
| (5)/Mid M<br>The Buildin | ng Permit for this project should be<br>ance to the approved Historic Area W | issued conditional<br>Nork Permit. |
| Applicant:               | Buan and Donna Nogay                                                         |                                    |
| Address:                 | 9925 Capible View Arenne                                                     |                                    |