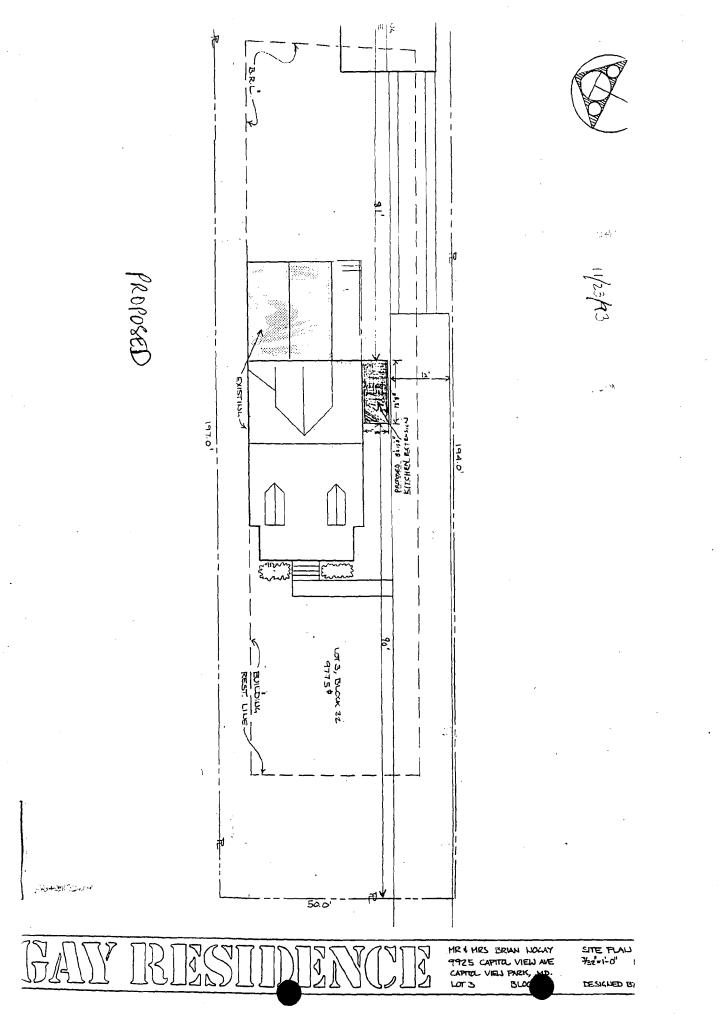

| App                      | proved                                                                       | Denied                             |
|--------------------------|------------------------------------------------------------------------------|------------------------------------|
| Apr                      | proved with Conditions:                                                      |                                    |
| O Paint they             | loundation with calor matching the existine                                  | foundation.                        |
| (2) (Ill materi          | ials to match the existing in form, tetter                                   | and color.                         |
| (3) (1) Millaux          | to the caprime are (di) the divided high                                     | to match existing.                 |
| (1) Depthal (1)          | ounics board to matthe existing                                              | v                                  |
| (5)/Mid M<br>The Buildin | ng Permit for this project should be<br>ance to the approved Historic Area W | issued conditional<br>Nork Permit. |
| Applicant:               | Buan and Donna Nogay                                                         |                                    |
| Address:                 | 9925 Capible View Arenne                                                     |                                    |