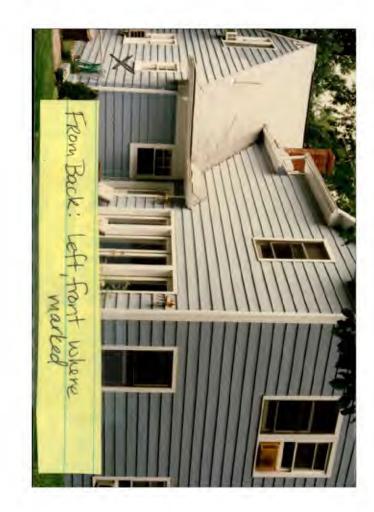

| App                      | proved                                                                       | Denied                             |
|--------------------------|------------------------------------------------------------------------------|------------------------------------|
| Apr                      | proved with Conditions:                                                      |                                    |
| O Paint they             | loundation with calor matching the existine                                  | foundation.                        |
| (2) (Ill materi          | ials to match the existing in form, tetter                                   | and color.                         |
| (3) (1) Millaux          | to the caprime are (di) the divided high                                     | to match existing.                 |
| (1) Depthal (1)          | ounics board to matthe existing                                              | v                                  |
| (5)/Mid M<br>The Buildin | ng Permit for this project should be<br>ance to the approved Historic Area W | issued conditional<br>Nork Permit. |
| Applicant:               | Buan and Donna Nogay                                                         |                                    |
| Address:                 | 9925 Capible View Arenne                                                     |                                    |