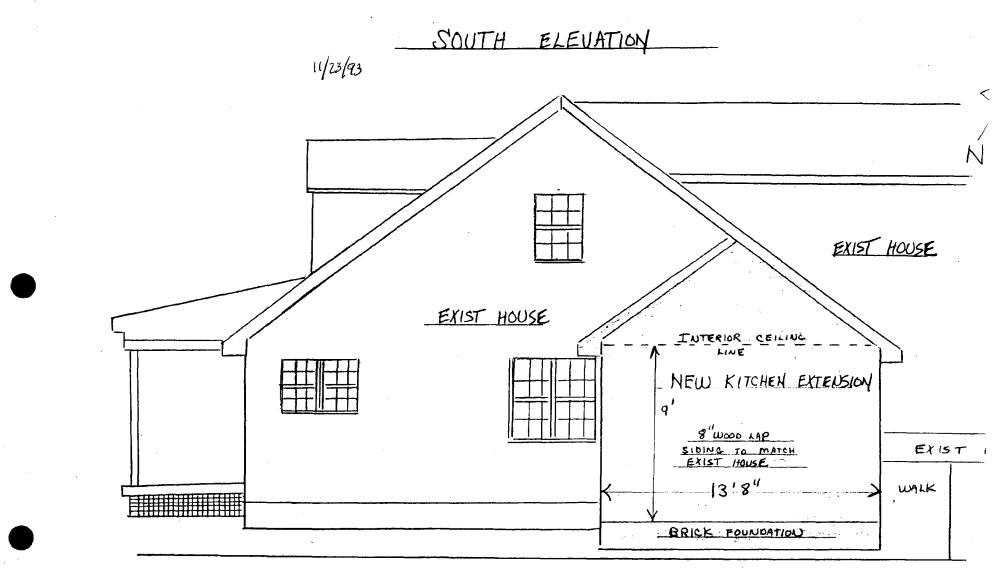

| App                      | proved                                                                       | Denied                             |
|--------------------------|------------------------------------------------------------------------------|------------------------------------|
| Apr                      | proved with Conditions:                                                      |                                    |
| O Paint they             | loundation with calor matching the existine                                  | foundation.                        |
| (2) (Ill materi          | ials to match the existing in form, tetter                                   | and color.                         |
| (3) (1) Millaux          | to the caprime are (di) the divided high                                     | to match existing.                 |
| (1) Depthal (1)          | ounics board to matthe existing                                              | v                                  |
| (5)/Mid M<br>The Buildin | ng Permit for this project should be<br>ance to the approved Historic Area W | issued conditional<br>Nork Permit. |
| Applicant:               | Buan and Donna Nogay                                                         |                                    |
| Address:                 | 9925 Capible View Arenne                                                     |                                    |