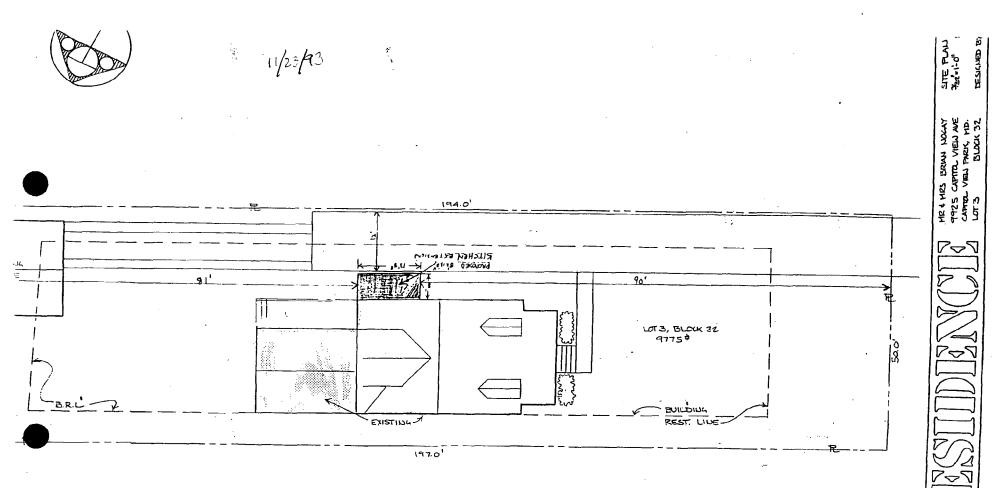

| App                      | proved                                                                       | Denied                             |
|--------------------------|------------------------------------------------------------------------------|------------------------------------|
| Apr                      | proved with Conditions:                                                      |                                    |
| O Paint they             | loundation with calor matching the existine                                  | foundation.                        |
| (2) (Ill materi          | ials to match the existing in form, tetter                                   | and color.                         |
| (3) (1) Millaux          | to the caprime are (di) the divided high                                     | to match existing.                 |
| (1) Depthal (1)          | ounics board to matthe existing                                              | v                                  |
| (5)/Mid M<br>The Buildin | ng Permit for this project should be<br>ance to the approved Historic Area W | issued conditional<br>Nork Permit. |
| Applicant:               | Buan and Donna Nogay                                                         |                                    |
| Address:                 | 9925 Capible View Arenne                                                     |                                    |