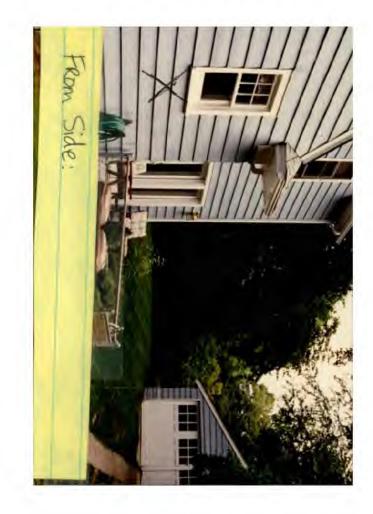

| App                      | proved                                                                       | Denied                             |
|--------------------------|------------------------------------------------------------------------------|------------------------------------|
| Apr                      | proved with Conditions:                                                      |                                    |
| O Paint they             | loundation with calor matching the existine                                  | foundation.                        |
| (2) (Ill materi          | ials to match the existing in form, tetter                                   | and color.                         |
| (3) (1) Millaux          | to the caprime are (di) the divided high                                     | to match existing.                 |
| (1) Depthal (1)          | ounics board to matthe existing                                              | v                                  |
| (5)/Mid M<br>The Buildin | ng Permit for this project should be<br>ance to the approved Historic Area W | issued conditional<br>Nork Permit. |
| Applicant:               | Buan and Donna Nogay                                                         |                                    |
| Address:                 | 9925 Capible View Arenne                                                     |                                    |