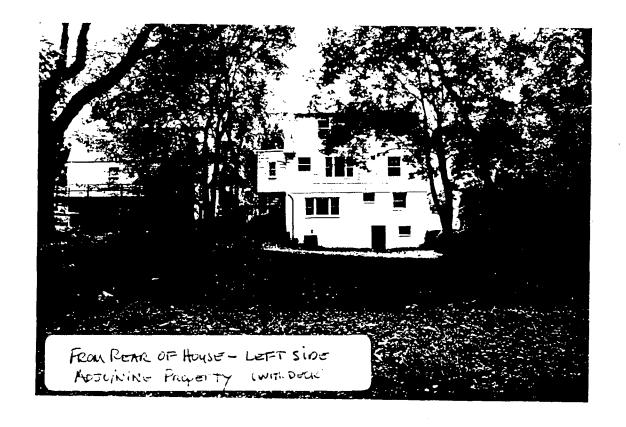

#### BACKGROUND

The applicant proposes the construction of a new multi-level wood deck with simple railing at the rear of a nominal resource in the Capitol View Park Historic District. The proposed timber framed deck would measure 21' wide by 7'-9" deep on the upper level. The lower level decking would measure 35'-4" wide by 20'-0" deep. The upper level deck would include two 4' x 4' landings with risers. The lower deck constructed to meet grade would have 6 risers 5'-0" wide. The new decking would be serviced by two new openings at the rear, each having two operable single pane french doors with sidelight at each side. No tree disturbance is proposed.

The property has a very generous rear yard and therefore, these proposed changes would be significantly removed from the property at the rear of this lot. The proposed decking would be constructed within the 7' sideyard setback at each side. The adjacent property to the east has decking at the same level as the upper level of this deck proposal. The structure to the west is significantly separated this resource by shrub growth.