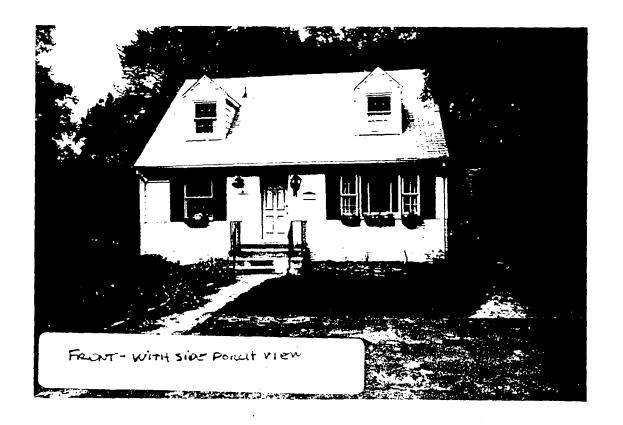

#### BACKGROUND

The applicant proposes the construction of a new multi-level wood deck with simple railing at the rear of a nominal resource in the Capitol View Park Historic District. The proposed timber framed deck would measure 21' wide by 7'-9" deep on the upper level. The lower level decking would measure 35'-4" wide by 20'-0" deep. The upper level deck would include two 4' x 4' landings with risers. The lower deck constructed to meet grade would have 6 risers 5'-0" wide. The new decking would be serviced by two new openings at the rear, each having two operable single pane french doors with sidelight at each side. No tree disturbance is proposed.

### STAFF DISCUSSION

The application is very considerate of the style, materials and surroundings of the resource. The applicant has chosen a very simple form for the railing. Staff feels that the new construction, entirely contained in the rear of the property would be compatible in scale, massing and materials with existing structures. The proposed new openings are both located at the rear of the property.