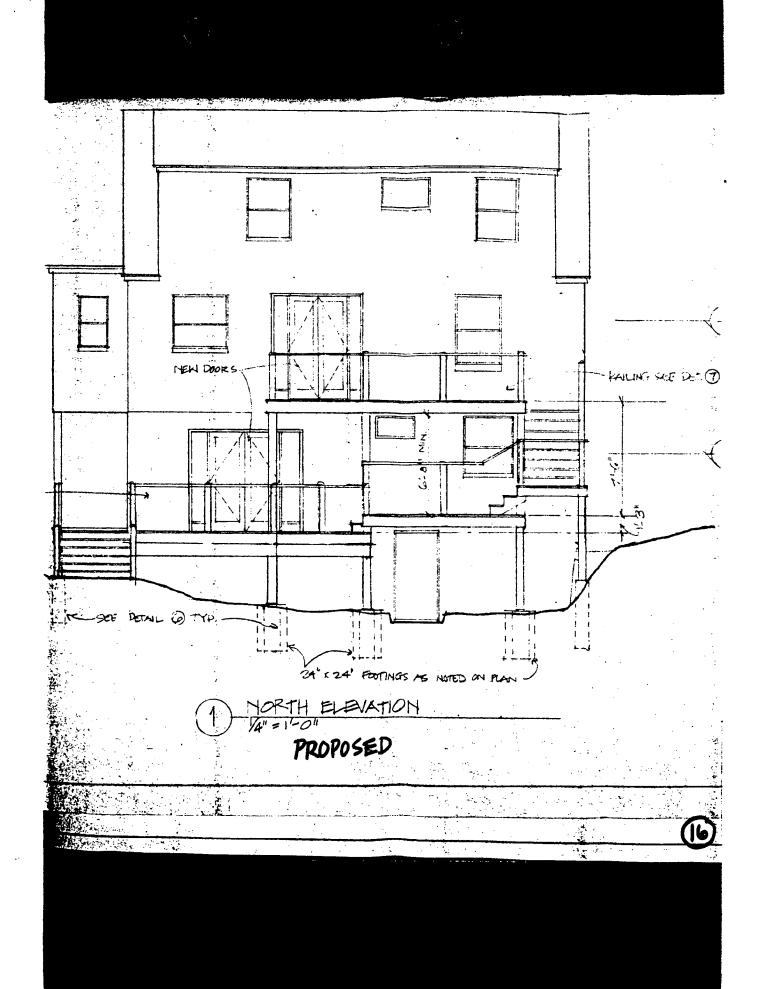

#### BACKGROUND

The applicant proposes the construction of a new multi-level wood deck with simple railing at the rear of a nominal resource in the Capitol View Park Historic District. The proposed timber framed deck would measure 21' wide by 7'-9" deep on the upper level. The lower level decking would measure 35'-4" wide by 20'-0" deep. The upper level deck would include two 4' x 4' landings with risers. The lower deck constructed to meet grade would have 6 risers 5'-0" wide. The new decking would be serviced by two new openings at the rear, each having two operable single pane french doors with sidelight at each side. No tree disturbance is proposed.

### STAFF DISCUSSION

The application is very considerate of the style, materials and surroundings of the resource. The applicant has chosen a very simple form for the railing. Staff feels that the new construction, entirely contained in the rear of the property would be compatible in scale, massing and materials with existing structures. The proposed new openings are both located at the rear of the property.

The property has a very generous rear yard and therefore, these proposed changes would be significantly removed from the property at the rear of this lot. The proposed decking would be constructed within the 7' sideyard setback at each side. The adjacent property to the east has decking at the same level as the upper level of this deck proposal. The structure to the west is significantly separated this resource by shrub growth.