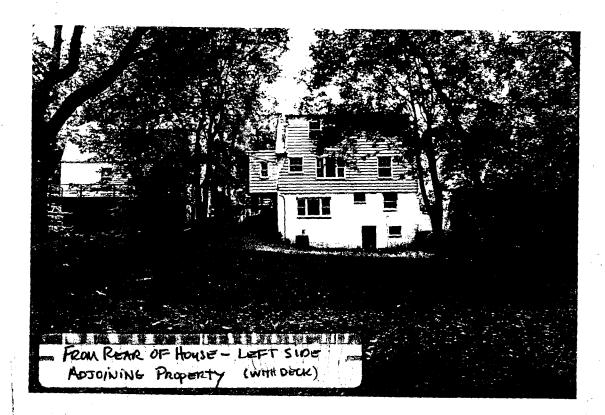

#### BACKGROUND

The applicant proposes the construction of a new multi-level wood deck with simple railing at the rear of a nominal resource in the Capitol View Park Historic District. The proposed timber framed deck would measure 21' wide by 7'-9" deep on the upper level. The lower level decking would measure 35'-4" wide by 20'-0" deep. The upper level deck would include two 4' x 4' landings with risers. The lower deck constructed to meet grade would have 6 risers 5'-0" wide. The new decking would be serviced by two new openings at the rear, each having two operable single pane french doors with sidelight at each side. No tree disturbance is proposed.

The property has a very generous rear yard and therefore, these proposed changes would be significantly removed from the property at the rear of this lot. The proposed decking would be constructed within the 7' sideyard setback at each side. The adjacent property to the east has decking at the same level as the upper level of this deck proposal. The structure to the west is significantly separated this resource by shrub growth.