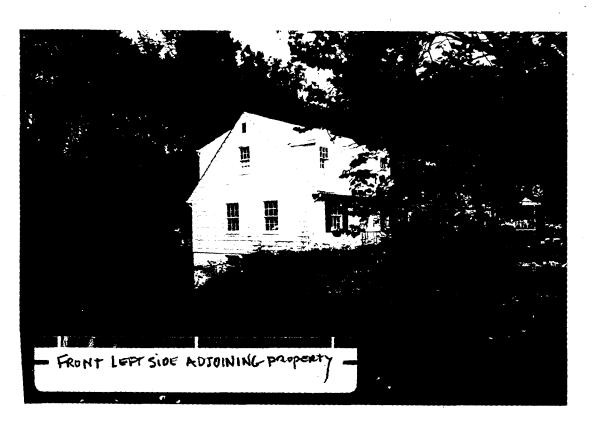

The property has a very generous rear yard and therefore, these proposed changes would be significantly removed from the property at the rear of this lot. The proposed decking would be constructed within the 7' sideyard setback at each side. The adjacent property to the east has decking at the same level as the upper level of this deck proposal. The structure to the west is significantly separated this resource by shrub growth.