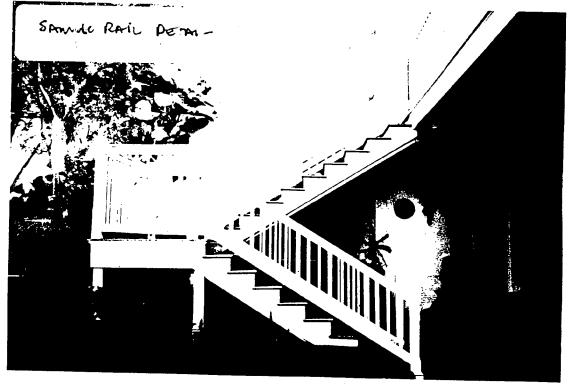

#### BACKGROUND

The applicant proposes the construction of a new multi-level wood deck with simple railing at the rear of a nominal resource in the Capitol View Park Historic District. The proposed timber framed deck would measure 21' wide by 7'-9" deep on the upper level. The lower level decking would measure 35'-4" wide by 20'-0" deep. The upper level deck would include two 4' x 4' landings with risers. The lower deck constructed to meet grade would have 6 risers 5'-0" wide. The new decking would be serviced by two new openings at the rear, each having two operable single pane french doors with sidelight at each side. No tree disturbance is proposed.

### STAFF DISCUSSION

The application is very considerate of the style, materials and surroundings of the resource. The applicant has chosen a very simple form for the railing. Staff feels that the new construction, entirely contained in the rear of the property would be compatible in scale, massing and materials with existing structures. The proposed new openings are both located at the rear of the property.

The property has a very generous rear yard and therefore, these proposed changes would be significantly removed from the property at the rear of this lot. The proposed decking would be constructed within the 7' sideyard setback at each side. The adjacent property to the east has decking at the same level as the upper level of this deck proposal. The structure to the west is significantly separated this resource by shrub growth.