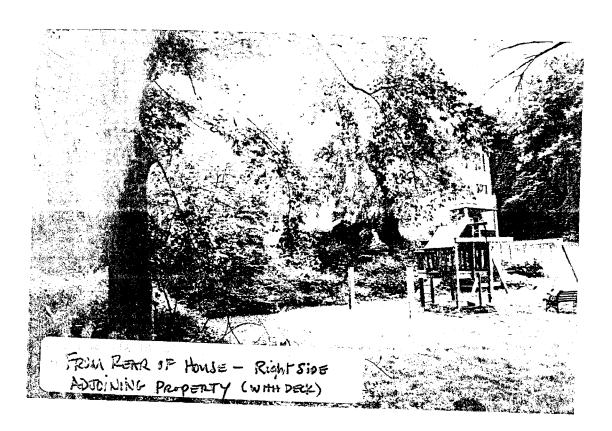

The property has a very generous rear yard and therefore, these proposed changes would be significantly removed from the property at the rear of this lot. The proposed decking would be constructed within the 7' sideyard setback at each side. The adjacent property to the east has decking at the same level as the upper level of this deck proposal. The structure to the west is significantly separated this resource by shrub growth.