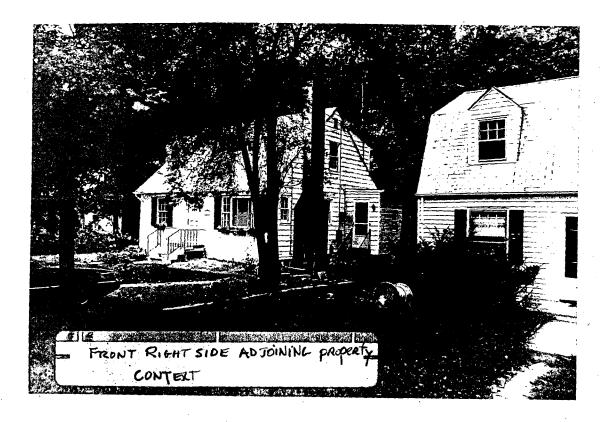

The property has a very generous rear yard and therefore, these proposed changes would be significantly removed from the property at the rear of this lot. The proposed decking would be constructed within the 7' sideyard setback at each side. The adjacent property to the east has decking at the same level as the upper level of this deck proposal. The structure to the west is significantly separated this resource by shrub growth.