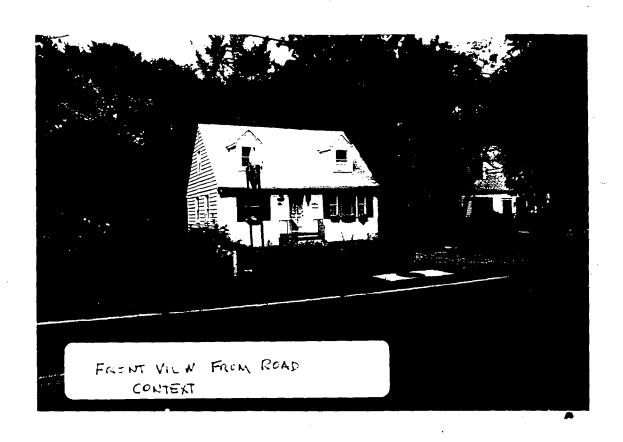

#### BACKGROUND

The applicant proposes the construction of a new multi-level wood deck with simple railing at the rear of a nominal resource in the Capitol View Park Historic District. The proposed timber framed deck would measure 21' wide by 7'-9" deep on the upper level. The lower level decking would measure 35'-4" wide by 20'-0" deep. The upper level deck would include two 4' x 4' landings with risers. The lower deck constructed to meet grade would have 6 risers 5'-0" wide. The new decking would be serviced by two new openings at the rear, each having two operable single pane french doors with sidelight at each side. No tree disturbance is proposed.

### STAFF DISCUSSION

The application is very considerate of the style, materials and surroundings of the resource. The applicant has chosen a very simple form for the railing. Staff feels that the new construction, entirely contained in the rear of the property would be compatible in scale, massing and materials with existing structures. The proposed new openings are both located at the rear of the property.

The property has a very generous rear yard and therefore, these proposed changes would be significantly removed from the property at the rear of this lot. The proposed decking would be constructed within the 7' sideyard setback at each side. The adjacent property to the east has decking at the same level as the upper level of this deck proposal. The structure to the west is significantly separated this resource by shrub growth.