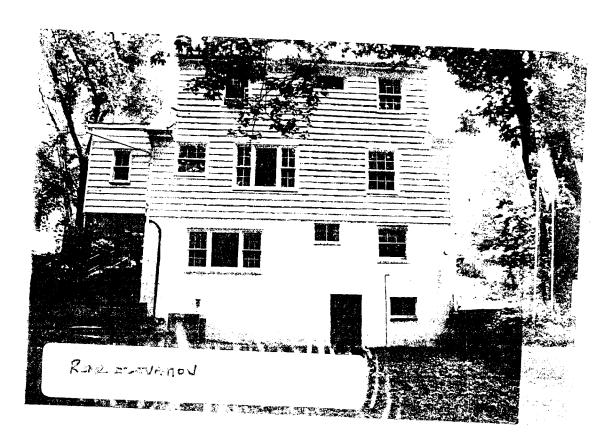

#### BACKGROUND

The applicant proposes the construction of a new multi-level wood deck with simple railing at the rear of a nominal resource in the Capitol View Park Historic District. The proposed timber framed deck would measure 21' wide by 7'-9" deep on the upper level. The lower level decking would measure 35'-4" wide by 20'-0" deep. The upper level deck would include two 4' x 4' landings with risers. The lower deck constructed to meet grade would have 6 risers 5'-0" wide. The new decking would be serviced by two new openings at the rear, each having two operable single pane french doors with sidelight at each side. No tree disturbance is proposed.