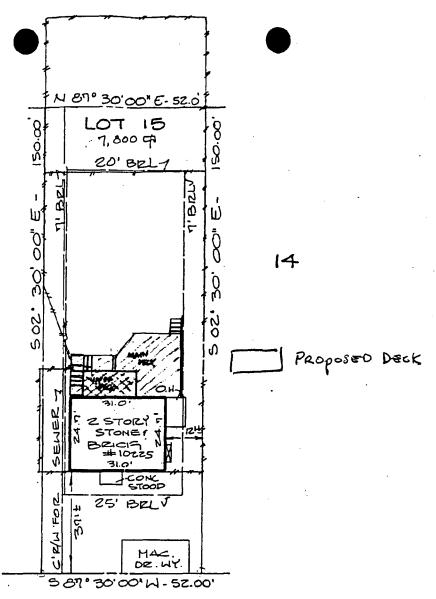

### LOT 15 BLOCK 2 CAPITOL VIEW PARK

#### BACKGROUND

The applicant proposes the construction of a new multi-level wood deck with simple railing at the rear of a nominal resource in the Capitol View Park Historic District. The proposed timber framed deck would measure 21' wide by 7'-9" deep on the upper level. The lower level decking would measure 35'-4" wide by 20'-0" deep. The upper level deck would include two 4' x 4' landings with risers. The lower deck constructed to meet grade would have 6 risers 5'-0" wide. The new decking would be serviced by two new openings at the rear, each having two operable single pane french doors with sidelight at each side. No tree disturbance is proposed.

The property has a very generous rear yard and therefore, these proposed changes would be significantly removed from the property at the rear of this lot. The proposed decking would be constructed within the 7' sideyard setback at each side. The adjacent property to the east has decking at the same level as the upper level of this deck proposal. The structure to the west is significantly separated this resource by shrub growth.