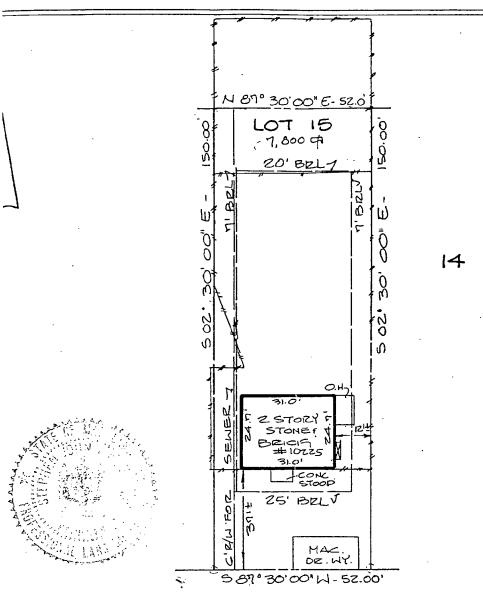

### LOT 15 BLOCK 2 CAPITOL VIEW PARK

### Surveyor's Certification

rtify that the survey shown hereon is correct and that the location of the improvements shown hereon is correct and that there are no visible ats unless noted otherwise. Fence lines (if shown) are approximate locations. This survey is not a boundary survey and the location or existence corners is neither guaranteed nor implied. Do not attempt to use this survey for the purpose of constitucting improvements. This property does not lie year flood plain according to HUD-FIA insurance maps unless otherwise shown hereon. Building restriction lines shown as per available information.

| 1-94 | Steplen henthold            |
|------|-----------------------------|
| Date | Stephen J. Wenthold         |
|      | Maryland RLS Reg. No. 10767 |
| •    | NO TITLE DEDOUGH ELIDNICHED |

NO TITLE REPORT FURNISHED