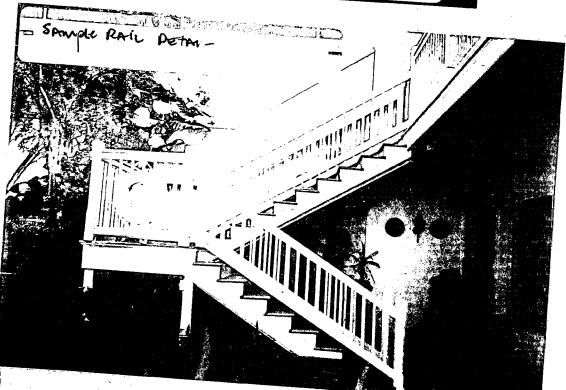

#### BACKGROUND

The applicant proposes the construction of a new multi-level wood deck with simple railing at the rear of a nominal resource in the Capitol View Park Historic District. The proposed timber framed deck would measure 21' wide by 7'-9" deep on the upper level. The lower level decking would measure 35'-4" wide by 20'-0" deep. The upper level deck would include two 4' x 4' landings with risers. The lower deck constructed to meet grade would have 6 risers 5'-0" wide. The new decking would be serviced by two new openings at the rear, each having two operable single pane french doors with sidelight at each side. No tree disturbance is proposed.

### STAFF DISCUSSION

The application is very considerate of the style, materials and surroundings of the resource. The applicant has chosen a very simple form for the railing. Staff feels that the new construction, entirely contained in the rear of the property would be compatible in scale, massing and materials with existing structures. The proposed new openings are both located at the rear of the property.