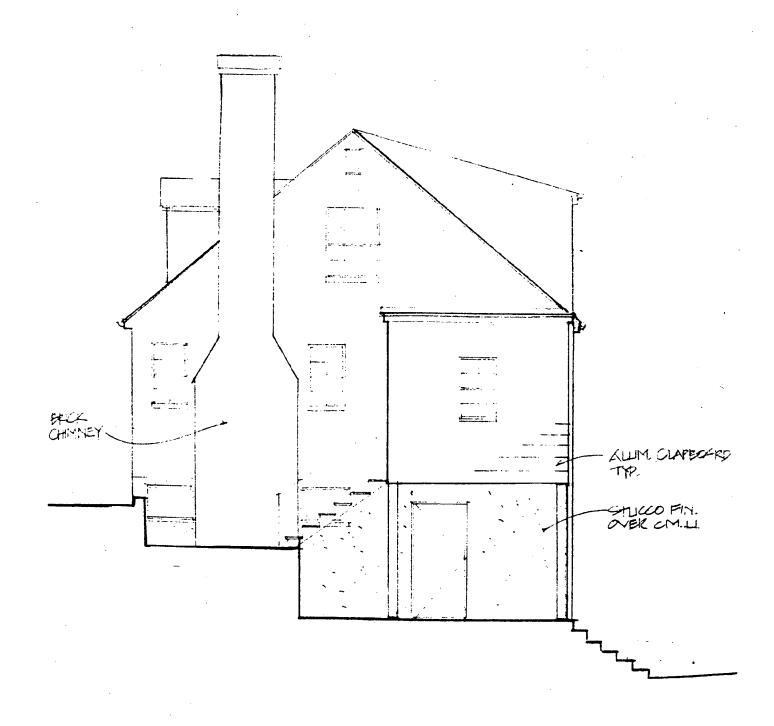

#### BACKGROUND

The applicant proposes the construction of a new multi-level wood deck with simple railing at the rear of a nominal resource in the Capitol View Park Historic District. The proposed timber framed deck would measure 21' wide by 7'-9" deep on the upper level. The lower level decking would measure 35'-4" wide by 20'-0" deep. The upper level deck would include two 4' x 4' landings with risers. The lower deck constructed to meet grade would have 6 risers 5'-0" wide. The new decking would be serviced by two new openings at the rear, each having two operable single pane french doors with sidelight at each side. No tree disturbance is proposed.