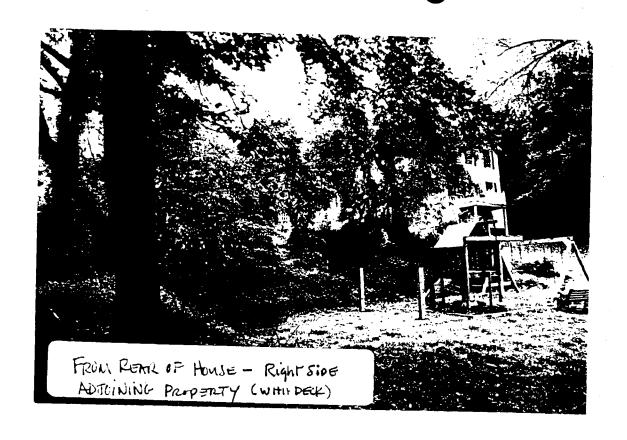

#### BACKGROUND

The applicant proposes the construction of a new multi-level wood deck with simple railing at the rear of a nominal resource in the Capitol View Park Historic District. The proposed timber framed deck would measure 21' wide by 7'-9" deep on the upper level. The lower level decking would measure 35'-4" wide by 20'-0" deep. The upper level deck would include two 4' x 4' landings with risers. The lower deck constructed to meet grade would have 6 risers 5'-0" wide. The new decking would be serviced by two new openings at the rear, each having two operable single pane french doors with sidelight at each side. No tree disturbance is proposed.

The property has a very generous rear yard and therefore, these proposed changes would be significantly removed from the property at the rear of this lot. The proposed decking would be constructed within the 7' sideyard setback at each side. The adjacent property to the east has decking at the same level as the upper level of this deck proposal. The structure to the west is significantly separated this resource by shrub growth.