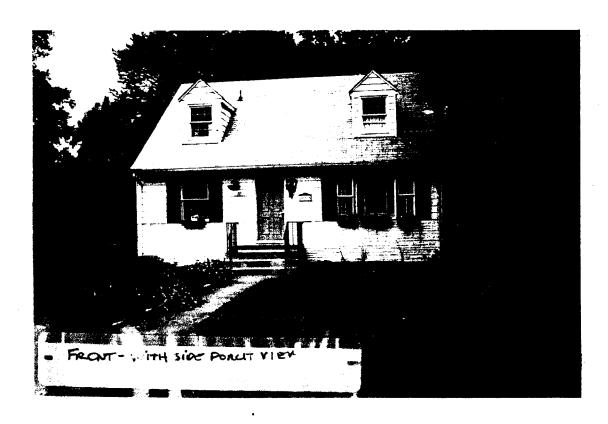

#### BACKGROUND

The applicant proposes the construction of a new multi-level wood deck with simple railing at the rear of a nominal resource in the Capitol View Park Historic District. The proposed timber framed deck would measure 21' wide by 7'-9" deep on the upper level. The lower level decking would measure 35'-4" wide by 20'-0" deep. The upper level deck would include two 4' x 4' landings with risers. The lower deck constructed to meet grade would have 6 risers 5'-0" wide. The new decking would be serviced by two new openings at the rear, each having two operable single pane french doors with sidelight at each side. No tree disturbance is proposed.

The property has a very generous rear yard and therefore, these proposed changes would be significantly removed from the property at the rear of this lot. The proposed decking would be constructed within the 7' sideyard setback at each side. The adjacent property to the east has decking at the same level as the upper level of this deck proposal. The structure to the west is significantly separated this resource by shrub growth.