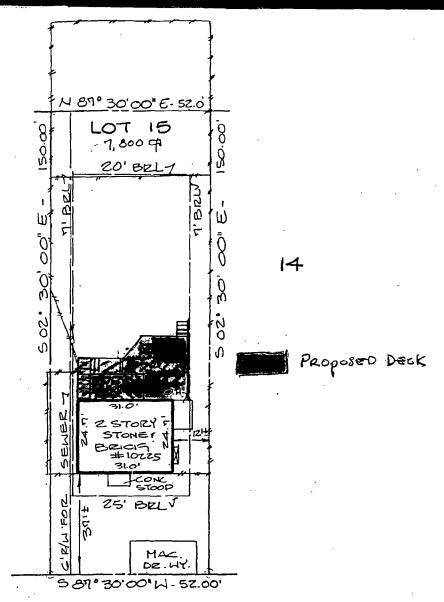

#### BACKGROUND

The applicant proposes the construction of a new multi-level wood deck with simple railing at the rear of a nominal resource in the Capitol View Park Historic District. The proposed timber framed deck would measure 21' wide by 7'-9" deep on the upper level. The lower level decking would measure 35'-4" wide by 20'-0" deep. The upper level deck would include two 4' x 4' landings with risers. The lower deck constructed to meet grade would have 6 risers 5'-0" wide. The new decking would be serviced by two new openings at the rear, each having two operable single pane french doors with sidelight at each side. No tree disturbance is proposed.

### STAFF DISCUSSION

The application is very considerate of the style, materials and surroundings of the resource. The applicant has chosen a very simple form for the railing. Staff feels that the new construction, entirely contained in the rear of the property would be compatible in scale, massing and materials with existing structures. The proposed new openings are both located at the rear of the property.

The property has a very generous rear yard and therefore, these proposed changes would be significantly removed from the property at the rear of this lot. The proposed decking would be constructed within the 7' sideyard setback at each side. The adjacent property to the east has decking at the same level as the upper level of this deck proposal. The structure to the west is significantly separated this resource by shrub growth.