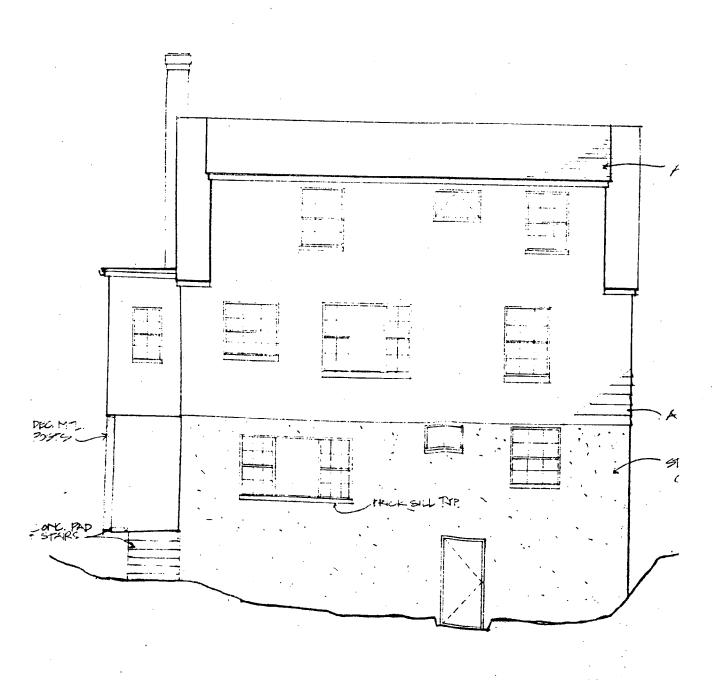

#### BACKGROUND

The applicant proposes the construction of a new multi-level wood deck with simple railing at the rear of a nominal resource in the Capitol View Park Historic District. The proposed timber framed deck would measure 21' wide by 7'-9" deep on the upper level. The lower level decking would measure 35'-4" wide by 20'-0" deep. The upper level deck would include two 4' x 4' landings with risers. The lower deck constructed to meet grade would have 6 risers 5'-0" wide. The new decking would be serviced by two new openings at the rear, each having two operable single pane french doors with sidelight at each side. No tree disturbance is proposed.