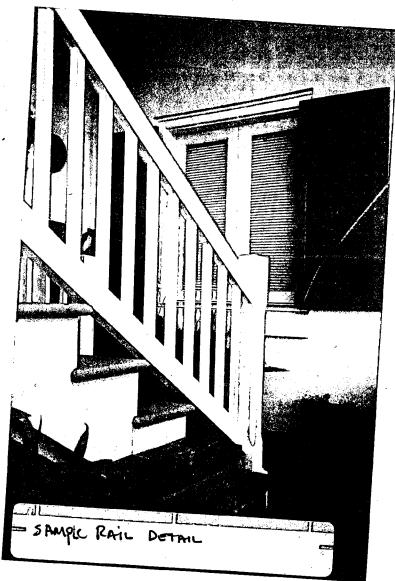

#### BACKGROUND

The applicant proposes the construction of a new multi-level wood deck with simple railing at the rear of a nominal resource in the Capitol View Park Historic District. The proposed timber framed deck would measure 21' wide by 7'-9" deep on the upper level. The lower level decking would measure 35'-4" wide by 20'-0" deep. The upper level deck would include two 4' x 4' landings with risers. The lower deck constructed to meet grade would have 6 risers 5'-0" wide. The new decking would be serviced by two new openings at the rear, each having two operable single pane french doors with sidelight at each side. No tree disturbance is proposed.

### STAFF DISCUSSION

The application is very considerate of the style, materials and surroundings of the resource. The applicant has chosen a very simple form for the railing. Staff feels that the new construction, entirely contained in the rear of the property would be compatible in scale, massing and materials with existing structures. The proposed new openings are both located at the rear of the property.