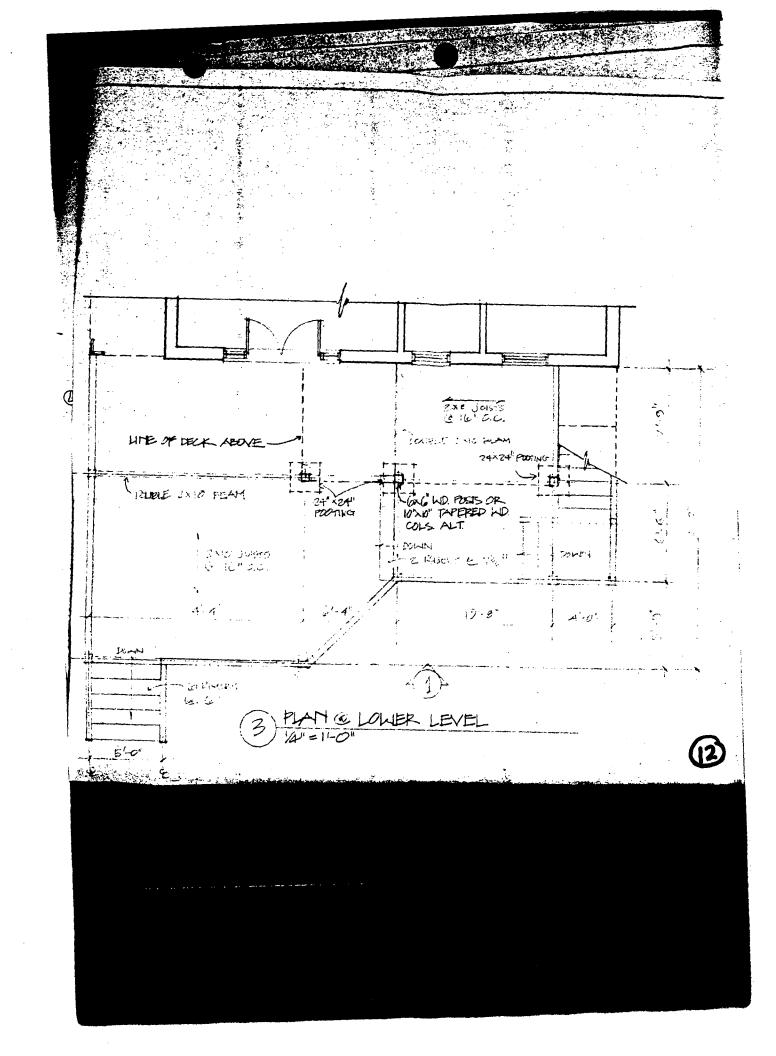

#### BACKGROUND

The applicant proposes the construction of a new multi-level wood deck with simple railing at the rear of a nominal resource in the Capitol View Park Historic District. The proposed timber framed deck would measure 21' wide by 7'-9" deep on the upper level. The lower level decking would measure 35'-4" wide by 20'-0" deep. The upper level deck would include two 4' x 4' landings with risers. The lower deck constructed to meet grade would have 6 risers 5'-0" wide. The new decking would be serviced by two new openings at the rear, each having two operable single pane french doors with sidelight at each side. No tree disturbance is proposed.