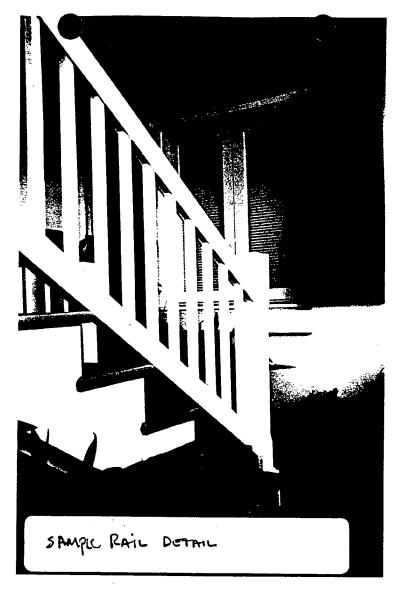

#### BACKGROUND

The applicant proposes the construction of a new multi-level wood deck with simple railing at the rear of a nominal resource in the Capitol View Park Historic District. The proposed timber framed deck would measure 21' wide by 7'-9" deep on the upper level. The lower level decking would measure 35'-4" wide by 20'-0" deep. The upper level deck would include two 4' x 4' landings with risers. The lower deck constructed to meet grade would have 6 risers 5'-0" wide. The new decking would be serviced by two new openings at the rear, each having two operable single pane french doors with sidelight at each side. No tree disturbance is proposed.

### STAFF DISCUSSION

The application is very considerate of the style, materials and surroundings of the resource. The applicant has chosen a very simple form for the railing. Staff feels that the new construction, entirely contained in the rear of the property would be compatible in scale, massing and materials with existing structures. The proposed new openings are both located at the rear of the property.