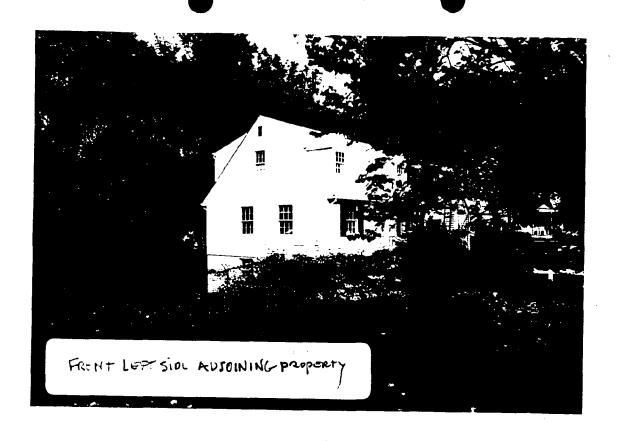

The property has a very generous rear yard and therefore, these proposed changes would be significantly removed from the property at the rear of this lot. The proposed decking would be constructed within the 7' sideyard setback at each side. The adjacent property to the east has decking at the same level as the upper level of this deck proposal. The structure to the west is significantly separated this resource by shrub growth.