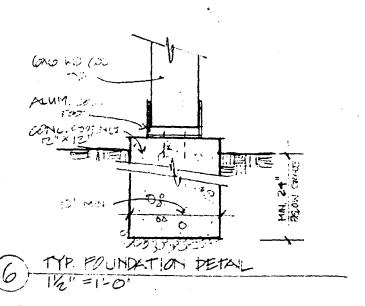

#### BACKGROUND

The applicant proposes the construction of a new multi-level wood deck with simple railing at the rear of a nominal resource in the Capitol View Park Historic District. The proposed timber framed deck would measure 21' wide by 7'-9" deep on the upper level. The lower level decking would measure 35'-4" wide by 20'-0" deep. The upper level deck would include two 4' x 4' landings with risers. The lower deck constructed to meet grade would have 6 risers 5'-0" wide. The new decking would be serviced by two new openings at the rear, each having two operable single pane french doors with sidelight at each side. No tree disturbance is proposed.

### STAFF DISCUSSION

The application is very considerate of the style, materials and surroundings of the resource. The applicant has chosen a very simple form for the railing. Staff feels that the new construction, entirely contained in the rear of the property would be compatible in scale, massing and materials with existing structures. The proposed new openings are both located at the rear of the property.

The property has a very generous rear yard and therefore, these proposed changes would be significantly removed from the property at the rear of this lot. The proposed decking would be constructed within the 7' sideyard setback at each side. The adjacent property to the east has decking at the same level as the upper level of this deck proposal. The structure to the west is significantly separated this resource by shrub growth.