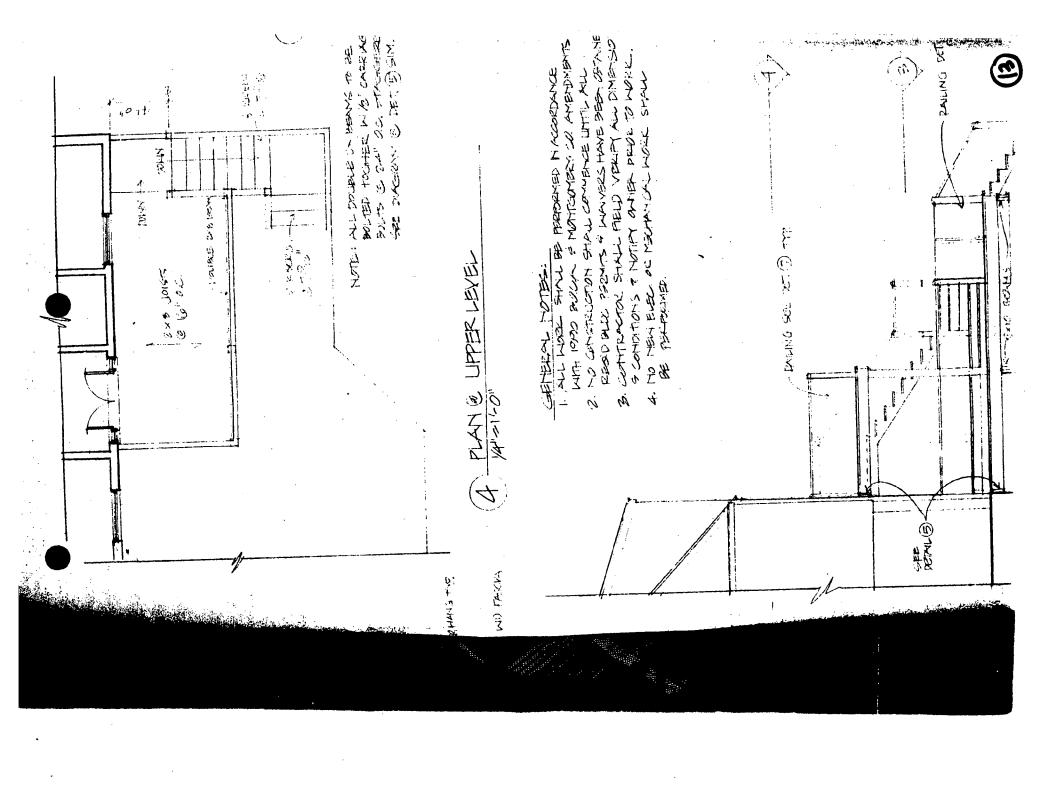

#### BACKGROUND

The applicant proposes the construction of a new multi-level wood deck with simple railing at the rear of a nominal resource in the Capitol View Park Historic District. The proposed timber framed deck would measure 21' wide by 7'-9" deep on the upper level. The lower level decking would measure 35'-4" wide by 20'-0" deep. The upper level deck would include two 4' x 4' landings with risers. The lower deck constructed to meet grade would have 6 risers 5'-0" wide. The new decking would be serviced by two new openings at the rear, each having two operable single pane french doors with sidelight at each side. No tree disturbance is proposed.