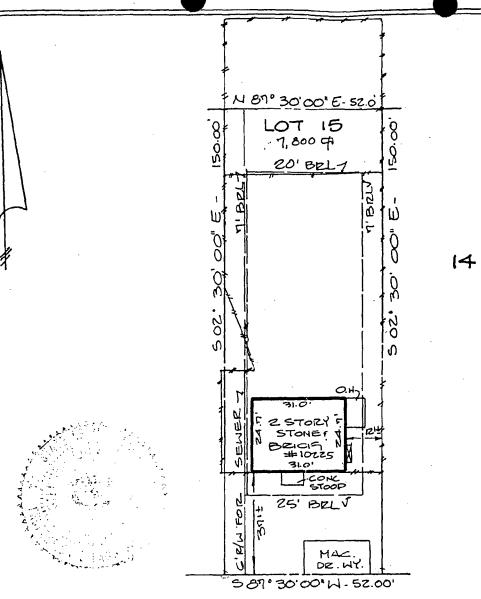

### LOT 15 BLOCK 2 CAPITOL VIEW PARK

#### BACKGROUND

The applicant proposes the construction of a new multi-level wood deck with simple railing at the rear of a nominal resource in the Capitol View Park Historic District. The proposed timber framed deck would measure 21' wide by 7'-9" deep on the upper level. The lower level decking would measure 35'-4" wide by 20'-0" deep. The upper level deck would include two 4' x 4' landings with risers. The lower deck constructed to meet grade would have 6 risers 5'-0" wide. The new decking would be serviced by two new openings at the rear, each having two operable single pane french doors with sidelight at each side. No tree disturbance is proposed.