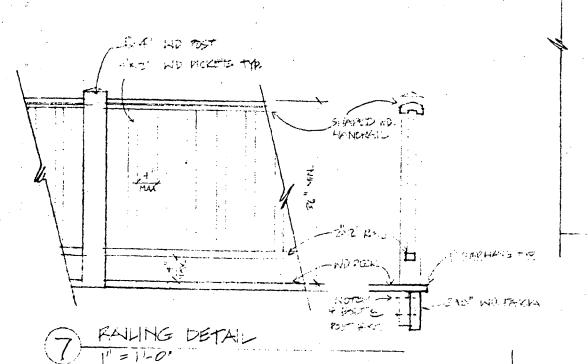

#### BACKGROUND

The applicant proposes the construction of a new multi-level wood deck with simple railing at the rear of a nominal resource in the Capitol View Park Historic District. The proposed timber framed deck would measure 21' wide by 7'-9" deep on the upper level. The lower level decking would measure 35'-4" wide by 20'-0" deep. The upper level deck would include two 4' x 4' landings with risers. The lower deck constructed to meet grade would have 6 risers 5'-0" wide. The new decking would be serviced by two new openings at the rear, each having two operable single pane french doors with sidelight at each side. No tree disturbance is proposed.

### STAFF DISCUSSION

The application is very considerate of the style, materials and surroundings of the resource. The applicant has chosen a very simple form for the railing. Staff feels that the new construction, entirely contained in the rear of the property would be compatible in scale, massing and materials with existing structures. The proposed new openings are both located at the rear of the property.