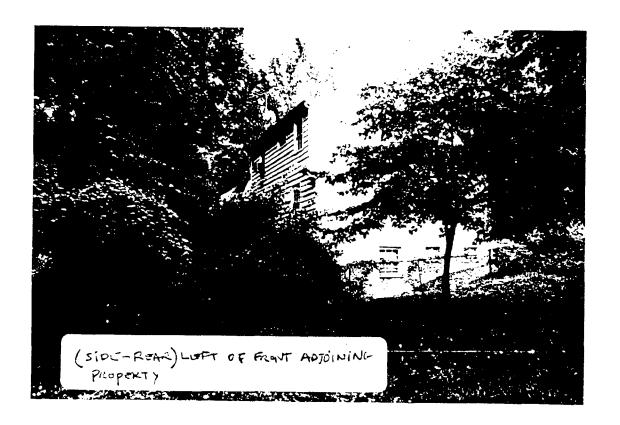

#### BACKGROUND

The applicant proposes the construction of a new multi-level wood deck with simple railing at the rear of a nominal resource in the Capitol View Park Historic District. The proposed timber framed deck would measure 21' wide by 7'-9" deep on the upper level. The lower level decking would measure 35'-4" wide by 20'-0" deep. The upper level deck would include two 4' x 4' landings with risers. The lower deck constructed to meet grade would have 6 risers 5'-0" wide. The new decking would be serviced by two new openings at the rear, each having two operable single pane french doors with sidelight at each side. No tree disturbance is proposed.

The property has a very generous rear yard and therefore, these proposed changes would be significantly removed from the property at the rear of this lot. The proposed decking would be constructed within the 7' sideyard setback at each side. The adjacent property to the east has decking at the same level as the upper level of this deck proposal. The structure to the west is significantly separated this resource by shrub growth.