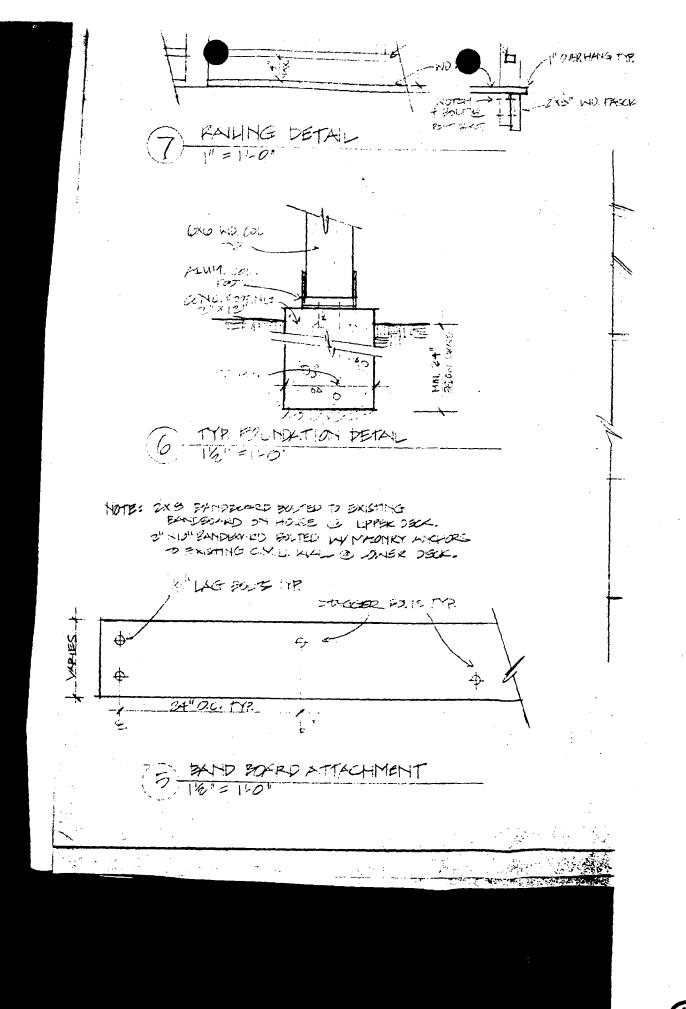

#### BACKGROUND

The applicant proposes the construction of a new multi-level wood deck with simple railing at the rear of a nominal resource in the Capitol View Park Historic District. The proposed timber framed deck would measure 21' wide by 7'-9" deep on the upper level. The lower level decking would measure 35'-4" wide by 20'-0" deep. The upper level deck would include two 4' x 4' landings with risers. The lower deck constructed to meet grade would have 6 risers 5'-0" wide. The new decking would be serviced by two new openings at the rear, each having two operable single pane french doors with sidelight at each side. No tree disturbance is proposed.

### STAFF DISCUSSION

The application is very considerate of the style, materials and surroundings of the resource. The applicant has chosen a very simple form for the railing. Staff feels that the new construction, entirely contained in the rear of the property would be compatible in scale, massing and materials with existing structures. The proposed new openings are both located at the rear of the property.

The property has a very generous rear yard and therefore, these proposed changes would be significantly removed from the property at the rear of this lot. The proposed decking would be constructed within the 7' sideyard setback at each side. The adjacent property to the east has decking at the same level as the upper level of this deck proposal. The structure to the west is significantly separated this resource by shrub growth.