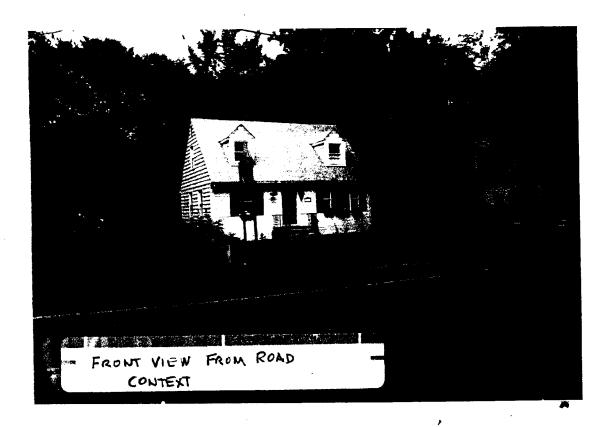

#### BACKGROUND

The applicant proposes the construction of a new multi-level wood deck with simple railing at the rear of a nominal resource in the Capitol View Park Historic District. The proposed timber framed deck would measure 21' wide by 7'-9" deep on the upper level. The lower level decking would measure 35'-4" wide by 20'-0" deep. The upper level deck would include two 4' x 4' landings with risers. The lower deck constructed to meet grade would have 6 risers 5'-0" wide. The new decking would be serviced by two new openings at the rear, each having two operable single pane french doors with sidelight at each side. No tree disturbance is proposed.

### STAFF DISCUSSION

The application is very considerate of the style, materials and surroundings of the resource. The applicant has chosen a very simple form for the railing. Staff feels that the new construction, entirely contained in the rear of the property would be compatible in scale, massing and materials with existing structures. The proposed new openings are both located at the rear of the property.