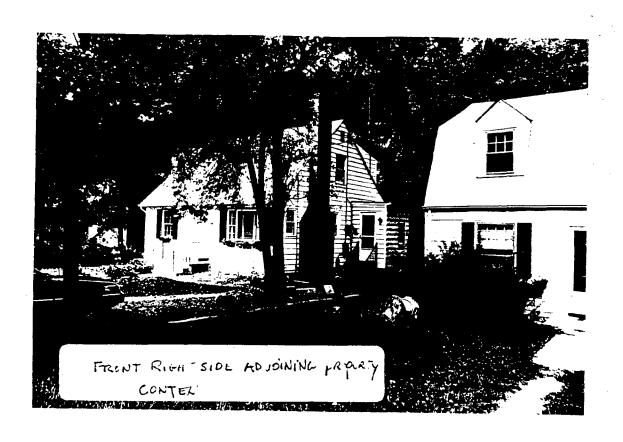

The property has a very generous rear yard and therefore, these proposed changes would be significantly removed from the property at the rear of this lot. The proposed decking would be constructed within the 7' sideyard setback at each side. The adjacent property to the east has decking at the same level as the upper level of this deck proposal. The structure to the west is significantly separated this resource by shrub growth.