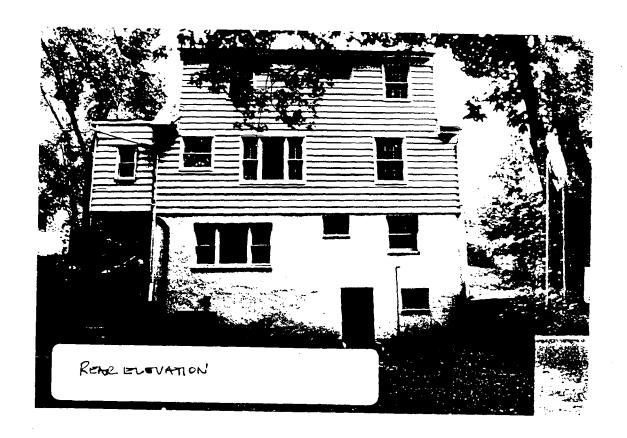

#### BACKGROUND

The applicant proposes the construction of a new multi-level wood deck with simple railing at the rear of a nominal resource in the Capitol View Park Historic District. The proposed timber framed deck would measure 21' wide by 7'-9" deep on the upper level. The lower level decking would measure 35'-4" wide by 20'-0" deep. The upper level deck would include two 4' x 4' landings with risers. The lower deck constructed to meet grade would have 6 risers 5'-0" wide. The new decking would be serviced by two new openings at the rear, each having two operable single pane french doors with sidelight at each side. No tree disturbance is proposed.