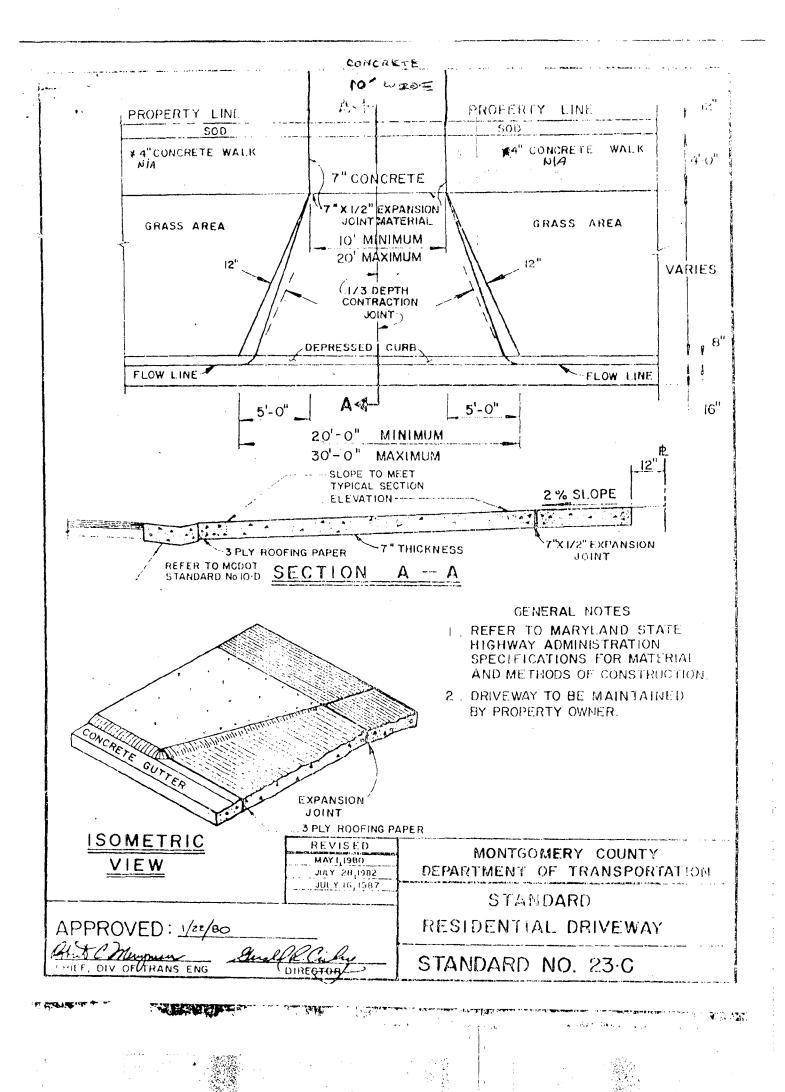

On August 11, 1988, the Department of Transportation issued a permit to Mrs. Greene to construct a residential driveway and apron to access the rear of her property off Meadowneck Court.

The State of Maryland, through the Department of Natural Resources, is responsible for granting permits to cut down or trim trees in the public right-of-way. They authorized Mrs. Greene to remove the trees in the right of way on August 8, 1988.

At the October 6, 1988 meeting of the HPC, Mrs. Greene was granted an Historic Area Work Permit (HAWP) to construct the driveway and apron. Subsequent to that meeting, the Chairman of the HPC requested that the Housing & Community Development staff not issue the permit. This is when Mrs. Green requested that County Council staff assist her in obtaining the permit that was approved by the HPC on October 6, 1988.

At the meeting of October 20, 1988, the Chairman of the HPC agreed that the HAWP should be issued to construct the driveway and apron, but he had some concerns about the need for a retaining wall. This condition was agreed to by Mrs. Greene and added to the permit with the understanding that if a retaining wall were required, Mrs. Greene would return to the HPC for additional authorization.

The property was inspected by HCD, and it was determined that no retaining wall was required to install the driveway.

Ms. Terry Thomas January 5, 1989 Page 2

You and your neighbors have made six demands: