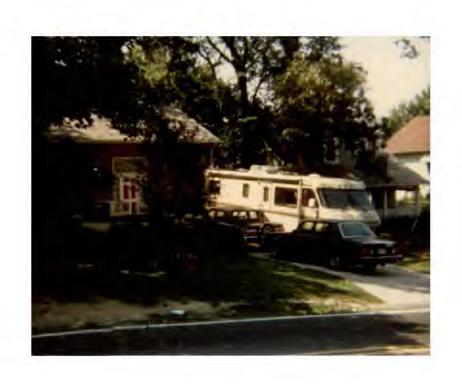

On August 11, 1988, the Department of Transportation issued a permit to Mrs. Greene to construct a residential driveway and apron to access the rear of her property off Meadowneck Court.

The State of Maryland, through the Department of Natural Resources, is responsible for granting permits to cut down or trim trees in the public right-of-way. They authorized Mrs. Greene to remove the trees in the right of way on August 8, 1988.

At the October 6, 1988 meeting of the HPC, Mrs. Greene was granted an Historic Area Work Permit (HAWP) to construct the driveway and apron. Subsequent to that meeting, the Chairman of the HPC requested that the Housing & Community Development staff not issue the permit. This is when Mrs. Green requested that County Council staff assist her in obtaining the permit that was approved by the HPC on October 6, 1988.

At the meeting of October 20, 1988, the Chairman of the HPC agreed that the HAWP should be issued to construct the driveway and apron, but he had some concerns about the need for a retaining wall. This condition was agreed to by Mrs. Greene and added to the permit with the understanding that if a retaining wall were required, Mrs. Greene would return to the HPC for additional authorization.

The property was inspected by HCD, and it was determined that no retaining wall was required to install the driveway.

Ms. Terry Thomas January 5, 1989 Page 2

You and your neighbors have made six demands: