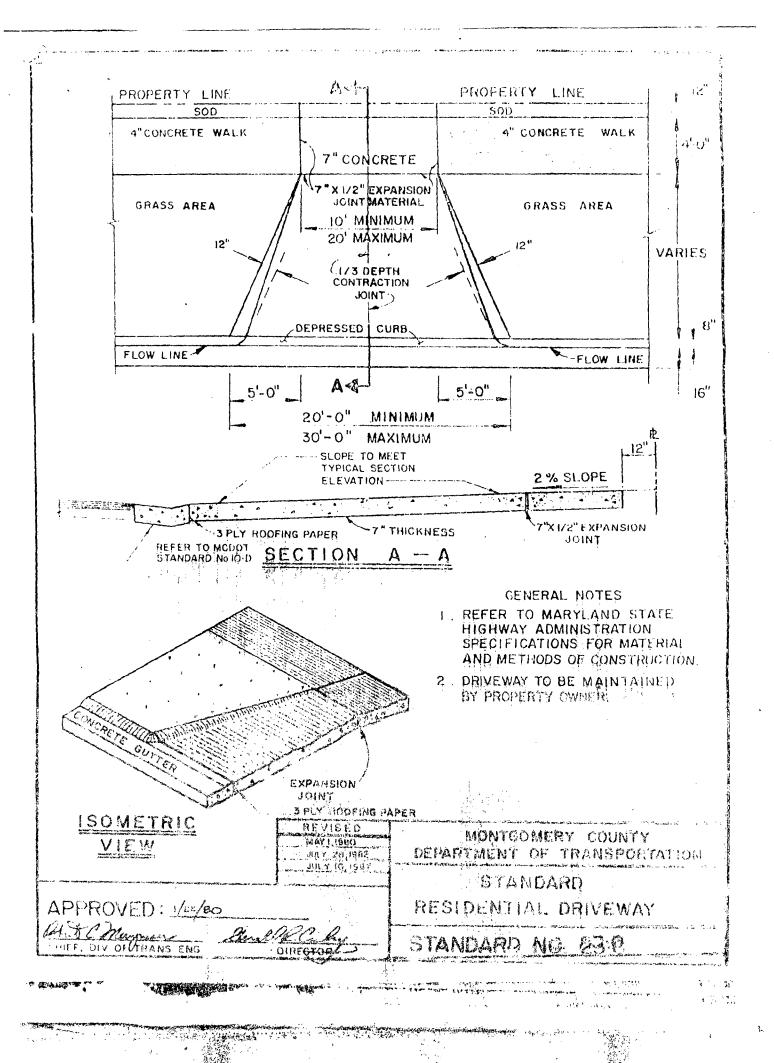

On August 11, 1988, the Department of Transportation issued a permit to Mrs. Greene to construct a residential driveway and apron to access the rear of her property off Meadowneck Court.

The State of Maryland, through the Department of Natural Resources, is responsible for granting permits to cut down or trim trees in the public right-of-way. They authorized Mrs. Greene to remove the trees in the right of way on August 8, 1988.

At the October 6, 1988 meeting of the HPC, Mrs. Greene was granted an Historic Area Work Permit (HAWP) to construct the driveway and apron. Subsequent to that meeting, the Chairman of the HPC requested that the Housing & Community Development staff not issue the permit. This is when Mrs. Green requested that County Council staff assist her in obtaining the permit that was approved by the HPC on October 6, 1988.

At the meeting of October 20, 1988, the Chairman of the HPC agreed that the HAWP should be issued to construct the driveway and apron, but he had some concerns about the need for a retaining wall. This condition was agreed to by Mrs. Greene and added to the permit with the understanding that if a retaining wall were required, Mrs. Greene would return to the HPC for additional authorization.

The property was inspected by HCD, and it was determined that no retaining wall was required to install the driveway.

Ms. Terry Thomas January 5, 1989 Page 2

You and your neighbors have made six demands: