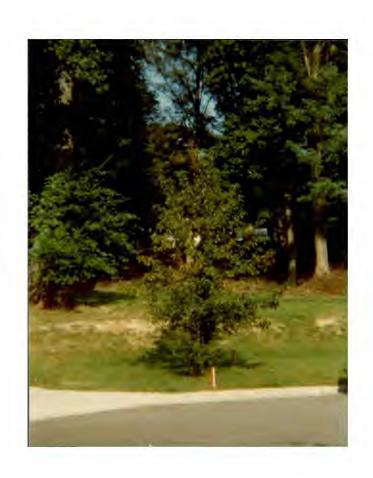

On August 11, 1988, the Department of Transportation issued a permit to Mrs. Greene to construct a residential driveway and apron to access the rear of her property off Meadowneck Court.

The State of Maryland, through the Department of Natural Resources, is responsible for granting permits to cut down or trim trees in the public right-of-way. They authorized Mrs. Greene to remove the trees in the right of way on August 8, 1988.

At the October 6, 1988 meeting of the HPC, Mrs. Greene was granted an Historic Area Work Permit (HAWP) to construct the driveway and apron. Subsequent to that meeting, the Chairman of the HPC requested that the Housing & Community Development staff not issue the permit. This is when Mrs. Green requested that County Council staff assist her in obtaining the permit that was approved by the HPC on October 6, 1988.

The property was inspected by HCD, and it was determined that no retaining wall was required to install the driveway.

Ms. Terry Thomas January 5, 1989 Page 2

You and your neighbors have made six demands: