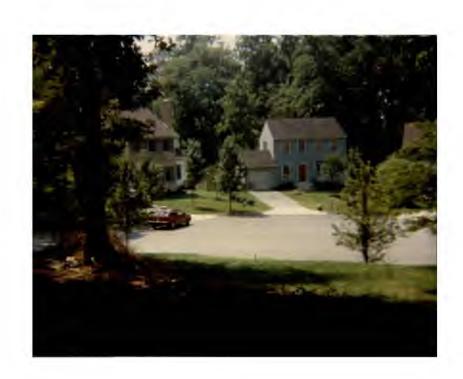

On August 11, 1988, the Department of Transportation issued a permit to Mrs. Greene to construct a residential driveway and apron to access the rear of her property off Meadowneck Court.

The State of Maryland, through the Department of Natural Resources, is responsible for granting permits to cut down or trim trees in the public right-of-way. They authorized Mrs. Greene to remove the trees in the right of way on August 8, 1988.

At the October 6, 1988 meeting of the HPC, Mrs. Greene was granted an Historic Area Work Permit (HAWP) to construct the driveway and apron. Subsequent to that meeting, the Chairman of the HPC requested that the Housing & Community Development staff not issue the permit. This is when Mrs. Green requested that County Council staff assist her in obtaining the permit that was approved by the HPC on October 6, 1988.

At the meeting of October 20, 1988, the Chairman of the HPC agreed that the HAWP should be issued to construct the driveway and apron, but he had some concerns about the need for a retaining wall. This condition was agreed to by Mrs. Greene and added to the permit with the understanding that if a retaining wall were required, Mrs. Greene would return to the HPC for additional authorization.

The property was inspected by HCD, and it was determined that no retaining wall was required to install the driveway.

Ms. Terry Thomas January 5, 1989 Page 2

You and your neighbors have made six demands: