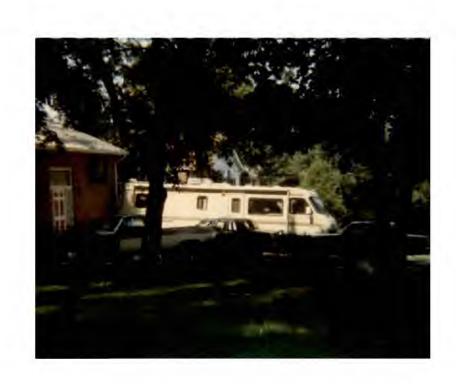

On August 11, 1988, the Department of Transportation issued a permit to Mrs. Greene to construct a residential driveway and apron to access the rear of her property off Meadowneck Court.

The State of Maryland, through the Department of Natural Resources, is responsible for granting permits to cut down or trim trees in the public right-of-way. They authorized Mrs. Greene to remove the trees in the right of way on August 8, 1988.

At the October 6, 1988 meeting of the HPC, Mrs. Greene was granted an Historic Area Work Permit (HAWP) to construct the driveway and apron. Subsequent to that meeting, the Chairman of the HPC requested that the Housing & Community Development staff not issue the permit. This is when Mrs. Green requested that County Council staff assist her in obtaining the permit that was approved by the HPC on October 6, 1988.

At the meeting of October 20, 1988, the Chairman of the HPC agreed that the HAWP should be issued to construct the driveway and apron, but he had some concerns about the need for a retaining wall. This condition was agreed to by Mrs. Greene and added to the permit with the understanding that if a retaining wall were required, Mrs. Greene would return to the HPC for additional authorization.

The property was inspected by HCD, and it was determined that no retaining wall was required to install the driveway.

Ms. Terry Thomas January 5, 1989 Page 2

You and your neighbors have made six demands: