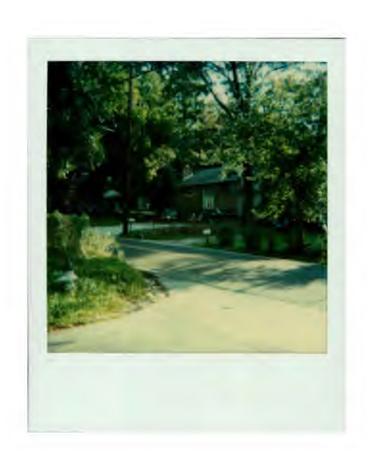

On August 11, 1988, the Department of Transportation issued a permit to Mrs. Greene to construct a residential driveway and apron to access the rear of her property off Meadowneck Court.

The State of Maryland, through the Department of Natural Resources, is responsible for granting permits to cut down or trim trees in the public right-of-way. They authorized Mrs. Greene to remove the trees in the right of way on August 8, 1988.

At the October 6, 1988 meeting of the HPC, Mrs. Greene was granted an Historic Area Work Permit (HAWP) to construct the driveway and apron. Subsequent to that meeting, the Chairman of the HPC requested that the Housing & Community Development staff not issue the permit. This is when Mrs. Green requested that County Council staff assist her in obtaining the permit that was approved by the HPC on October 6, 1988.

The property was inspected by HCD, and it was determined that no retaining wall was required to install the driveway.

Ms. Terry Thomas January 5, 1989 Page 2

You and your neighbors have made six demands: