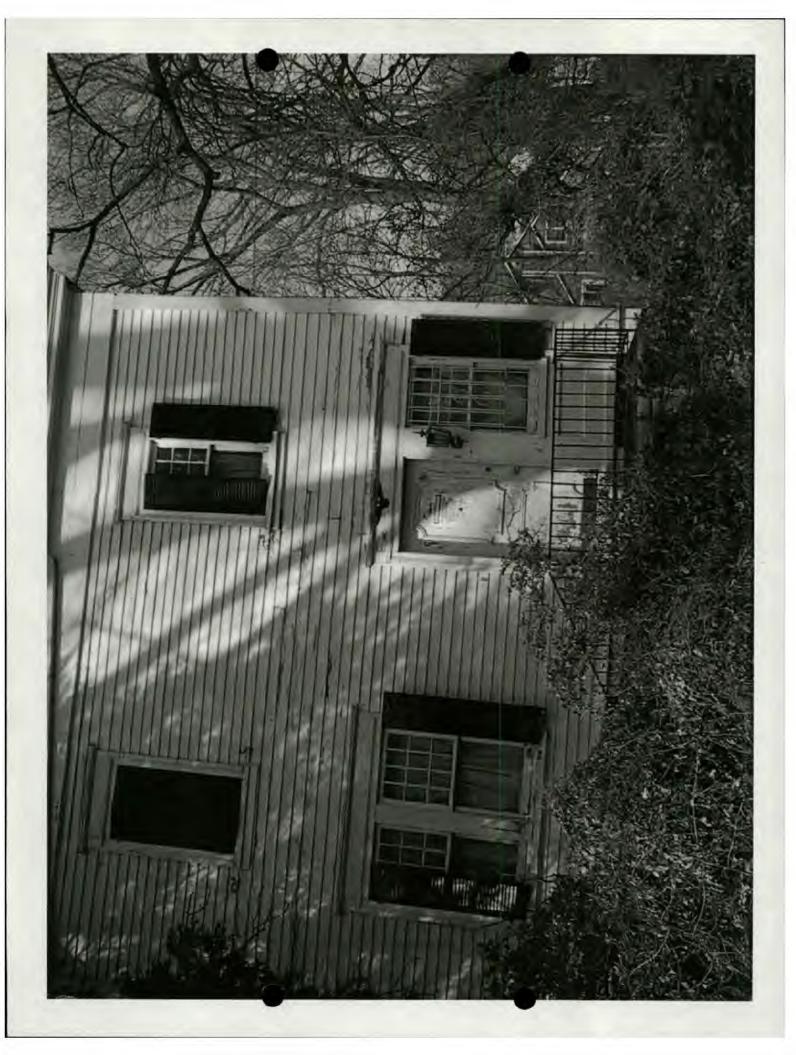

SEE AND SEE TO B

\_\_MOVED

X\_ALTERED

DESCRIBE THE PRESENT AND ORIGINAL (IF KNOWN) PHYSICAL APPEARANCE

This large 2½ story square frame house faces south on Capitol View Avenue just before the road makes a 90 degree turn around the property. The two bay by two bay house has a stone foundation (with full basement), white clapboard siding, and central chimney. The hipped roof is covered with slate shingles once laid in an imbricated pattern but which is now patched with square shingles. There are gabled dormers on the roof of the front and rear facades. All windows in the house are nine-over-nine double hung.

The front of the house has an unusually high cornice -- about two feet deep. The left bay on the first floor is a twin window, and the right is a glass and wood door with smaller window attached to its right. To the left, a small stepped brick and cement porch with iron railing leads to the front entrance. The rear facade also has a small

brick entrance porch with iron railing.

\_\_DETERIORATED

\_UNEXPOSED

\_\_RUINS

The second bay on the first floor of the east facade is a twin window. Projecting from the west facade is a one bay by one bay two