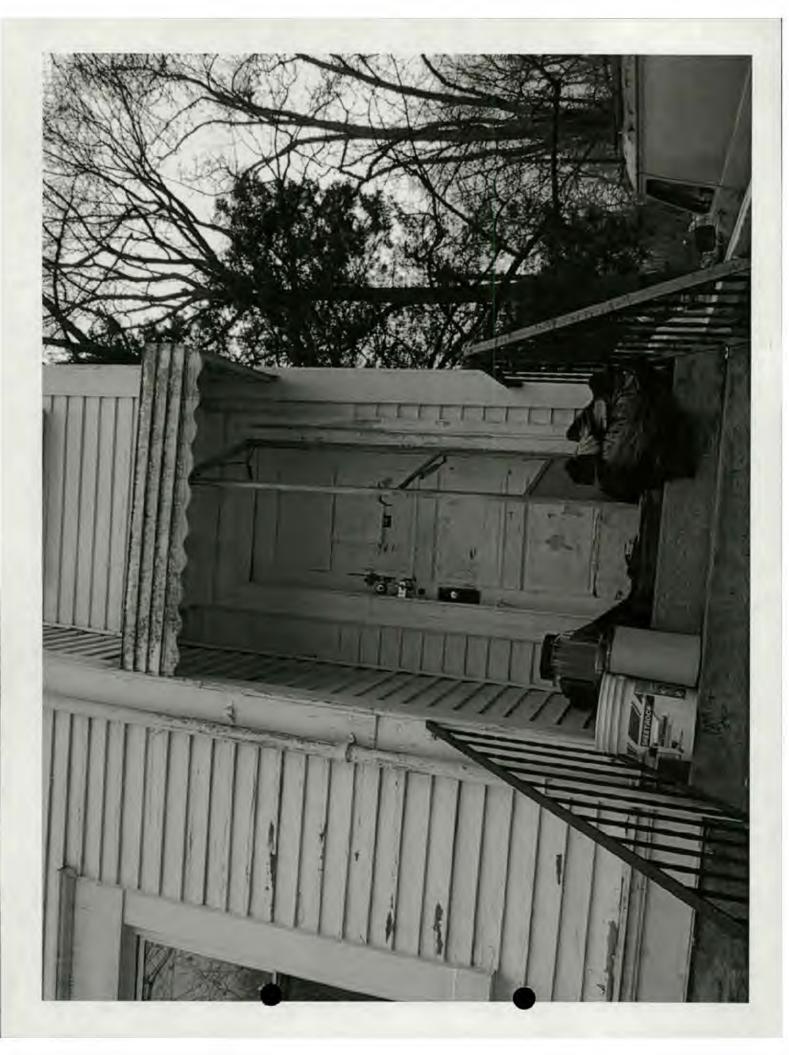

SEE AND SEE TO B

\_\_MOVED

X\_ALTERED

DESCRIBE THE PRESENT AND ORIGINAL (IF KNOWN) PHYSICAL APPEARANCE

This large 2½ story square frame house faces south on Capitol View Avenue just before the road makes a 90 degree turn around the property. The two bay by two bay house has a stone foundation (with full basement), white clapboard siding, and central chimney. The hipped roof is covered with slate shingles once laid in an imbricated pattern but which is now patched with square shingles. There are gabled dormers on the roof of the front and rear facades. All windows in the house are nine-over-nine double hung.

The front of the house has an unusually high cornice -- about two feet deep. The left bay on the first floor is a twin window, and the right is a glass and wood door with smaller window attached to its right. To the left, a small stepped brick and cement porch with iron railing leads to the front entrance. The rear facade also has a small

brick entrance porch with iron railing.

\_\_DETERIORATED

\_UNEXPOSED

\_\_RUINS

The second bay on the first floor of the east facade is a twin window. Projecting from the west facade is a one bay by one bay two

story rectangular wing with flat roof.

The yard slopes away from the road. On the one and a half acre lot are a number of mature trees, and to the rear of the house are the formal gardens. Outbuildings include a brick and wood wishing well, fran

shed, and the ruins of a larger frame building.

The interior of the house today is well kept up and extremely gracious with its high ceilings, wide floor moldings, paneled stair wall, five fireplaces, and its completely wallpapered rooms. The beautiful hexagonal, wallpapered dining room at the rear of the house contains a dumbwaiter to the old kitchen (and probably servants' rooms) in the basement. The modern kitchen, off the dining room, and the bath above it were possibly built in a later addition. The grounds are beautifully planned, planted and maintained.