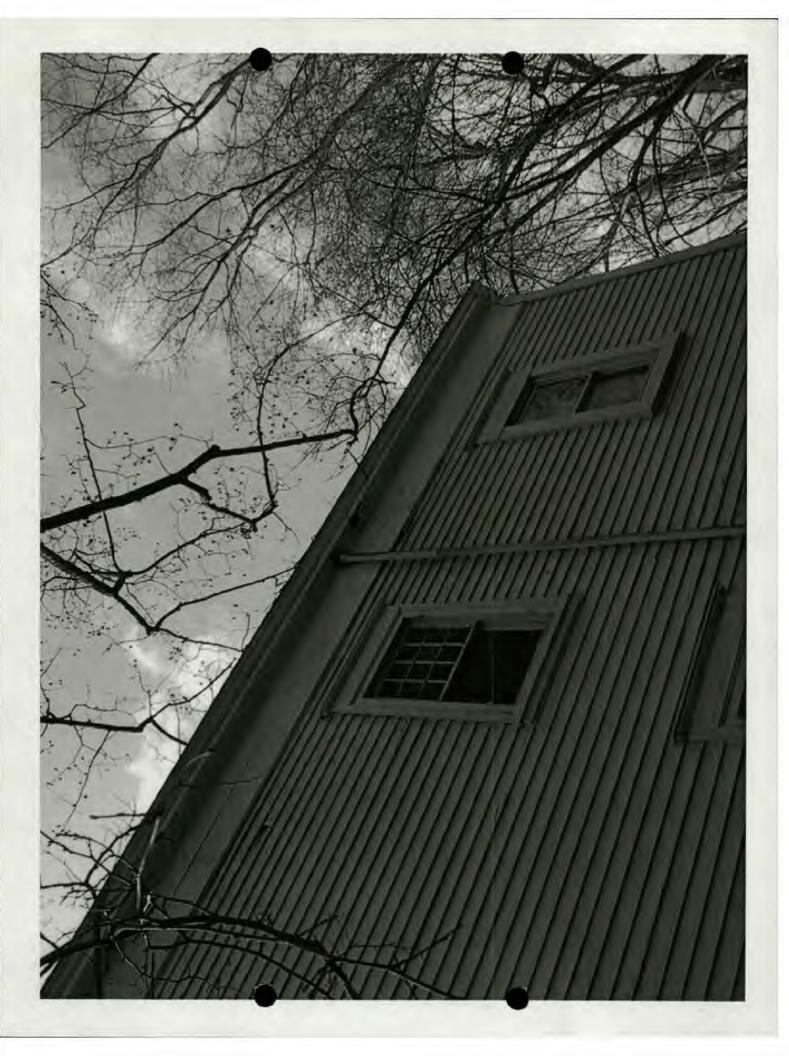

SEE AND SEE TO B

\_\_MOVED

X\_ALTERED

DESCRIBE THE PRESENT AND ORIGINAL (IF KNOWN) PHYSICAL APPEARANCE

This large 2½ story square frame house faces south on Capitol View Avenue just before the road makes a 90 degree turn around the property. The two bay by two bay house has a stone foundation (with full basement), white clapboard siding, and central chimney. The hipped roof is covered with slate shingles once laid in an imbricated pattern but which is now patched with square shingles. There are gabled dormers on the roof of the front and rear facades. All windows in the house are nine-over-nine double hung.

The front of the house has an unusually high cornice -- about two feet deep. The left bay on the first floor is a twin window, and the right is a glass and wood door with smaller window attached to its right. To the left, a small stepped brick and cement porch with iron railing leads to the front entrance. The rear facade also has a small