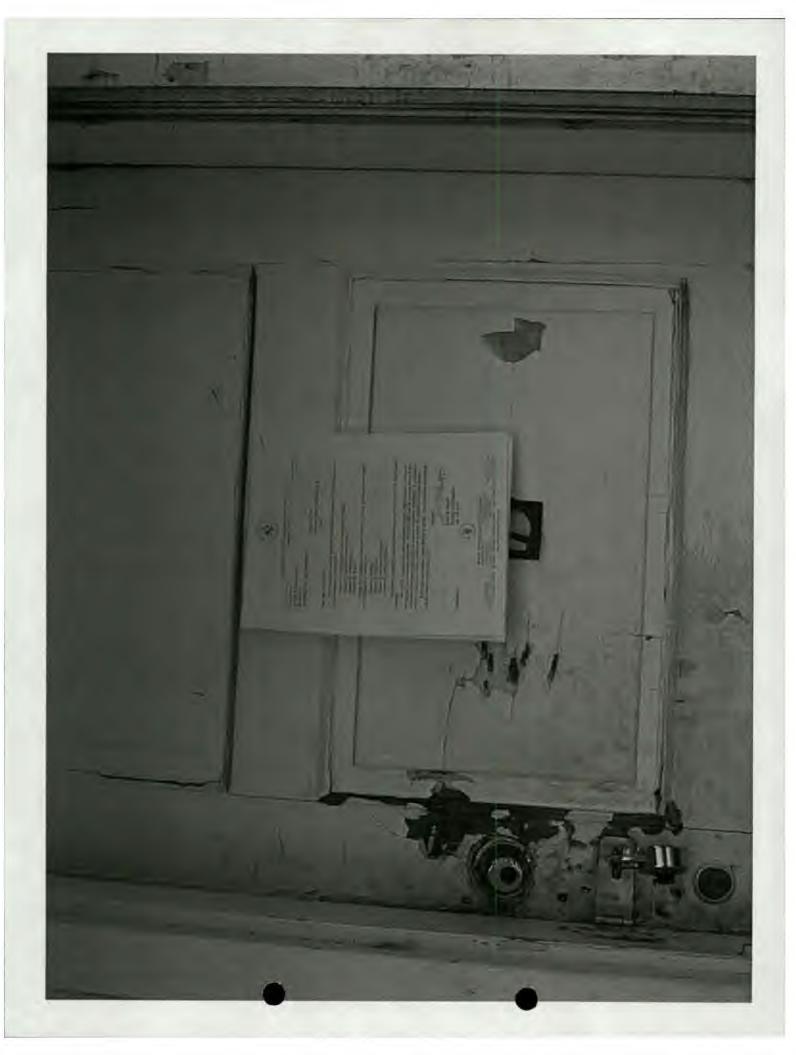

During the inspection, the following defective housing conditions were observed which constitute a violation of the Montgomery County Code and/or Maryland State law:

- 1. Dwelling is damaged, deteriorated, dilapidated and unsafe, thereby creating a serious hazard to the health and/or safety of any occupants and the public.
- 2. Property is a public nuisance due to its condition, thus creating a visual blight from the public right-of-way and neighboring properties.

Due to the seriousness of these conditions, the dwelling is hereby condemned and was placarded by the Inspector as unfit for human habitation according to Section 26-13 of the Montgomery County Code, 2002, as amended. You must immediately lock and keep all doors, windows and any other openings secured to prevent unauthorized entry and you must keep the dwelling vacant until it is brought into compliance and the condemnation is rescinded. Illegal occupancy of a condemned dwelling is a violation of County law. The civil penalty for permitting illegal occupancy of a condemned dwelling is a \$500 to \$750 fine per day. Civil citations (tickets) will be issued to violators.