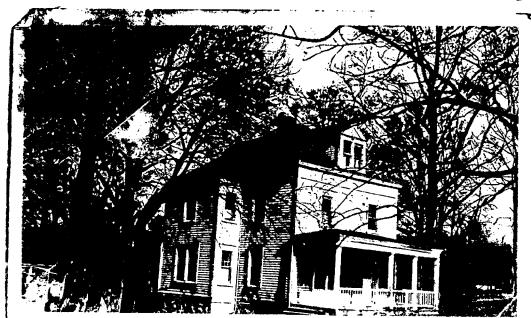

#### CARYLAND HISTORICAL TRUST

M: 31/7/14
Capitol View

INVENTORY FORM FOR STATE HISTORIC SITES SURVEY MAGI# 1890 p. reversion philipping pairies of granters NAME HISTORIC AND/OR COMMON Dwyer House LOCATION STREET & NUMBER 10245 Capitol View Avenue CONGRESSIONAL DISTRICT CITY, TOWN Silver Spring VICINITY OF STATE COUNTY Maryland Montgomery **ECLASSIFICATION** CATEGORY OWNERSHIP STATUS **PRESENT USE** DISTRICT PUBLIC XOCCUPIED. AGRICULTURE \_\_MUSEUM X\_BUILDING(S) X\_PRIVATE UNOCCUPIED \_\_PARK \_\_CDMMERCIAL \_\_STRUCTURE \_WORK IN PROGRESS \_\_EDUCATIONAL EPRIVATE RESIDENCE \_SITE PUBLIC ACQUISITION ACCESSIBLE \_\_RELIGIOUS ENTERTAINMENT \_\_OBJECT JN PROCESS YES: RESTRICTED GOVERNMENT \_SCIENTIFIC BEING CONSIDERED \_YES: UNRESTRICTED \_\_INDUSTRIAL \_\_TRANSPORTATION XN0 \_MILITARY \_OTHER: OWNER OF PROPERTY NAME Madeline M., Helen S., and Isobel Dwyer Telephone #: 588-2275 STREET & NUMBER 10245 Capitol View Avenue STATE, Zip code CITY, TOWN Silver Soring Maryland LOCATION OF LEGAL DESCRIPTION Liber #: 819 Folio #: 211 REGISTRY OF DEEDS, ETC. Montgomery County Courthouse STREET & NUMBER CITY, TOWN STATE Rockville 20850 Maryland REPRESENTATION IN EXISTING SURVEYS TITLE M-NCPPC Inventory of Historical Sites DATE 1976 \_FEDERAL X\_STATE XCOUNTY \_LOCAL DEPOSITORY FOR SURVEY RECORDS Park Historian's Office STATE CITY, TOWN 20855 Rockville Maryland

SEE AND SEE TO B

\_\_MOVED

X\_ALTERED

DESCRIBE THE PRESENT AND ORIGINAL (IF KNOWN) PHYSICAL APPEARANCE

This large 2½ story square frame house faces south on Capitol View Avenue just before the road makes a 90 degree turn around the property. The two bay by two bay house has a stone foundation (with full basement), white clapboard siding, and central chimney. The hipped roof is covered with slate shingles once laid in an imbricated pattern but which is now patched with square shingles. There are gabled dormers on the roof of the front and rear facades. All windows in the house are nine-over-nine double hung.

The front of the house has an unusually high cornice -- about two feet deep. The left bay on the first floor is a twin window, and the right is a glass and wood door with smaller window attached to its right. To the left, a small stepped brick and cement porch with iron railing leads to the front entrance. The rear facade also has a small

brick entrance porch with iron railing.

\_\_DETERIORATED

\_UNEXPOSED

\_\_RUINS

The second bay on the first floor of the east facade is a twin window. Projecting from the west facade is a one bay by one bay two

#### STATEMENT OF SIGNIFICANCE

This elegant two story square, white frame, slate-roofed structure one of the early houses built in Capitol View Park, a subdivision developed along the B&O Railroad between Kensington and Forest Glen in Montgomery County. The original subdivision plat was surveyed in 1887 for Mary Harr. The dwelling is noteworthy not only for its beauty and prominence, being situated on the road from Kensington to Forest Glen, by also historically in connection with the Harrs, the developers and subdividers of Capitol View Park.