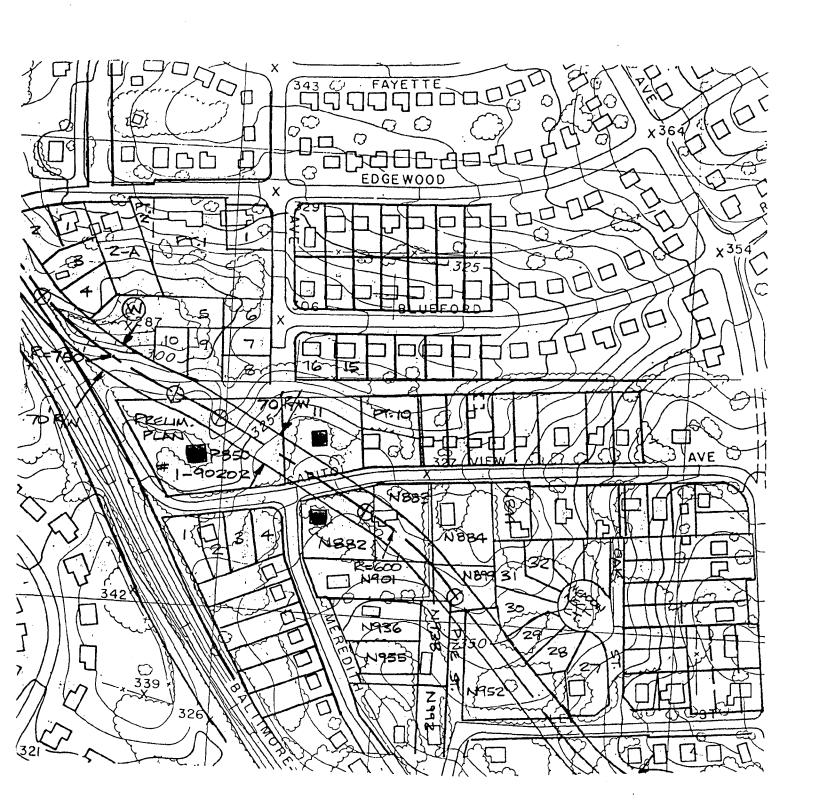

1-90201 - LAYTONIA - 4 Lots - R-60 Zone Henry and Seale George, Applicant Development Consultants, Engineer

#### Committee Action:

- 1. Must meet resubdivision criteria.
- Dedication of Muncaster Mill Road as shown on file.
- 3. Abandonment resolutions required for file.
- 4. Net lot area excluding panhandles shown on plan.
- 5. Label old street names on plan (and show).
- 6. Proposed bike path re: Master Plan.
- Public utility easement internal and external.
- 8. DEP stormwater management concept/waiver need additional information.
- Address Environmental Planning Division's comments re: house orientation, SWM, tree save area.
- 10. Office of Consumer Affairs comments re: joint driveway maintenance agreement.
- 11. Complete.
- 1-90202 CAPITOL VIEW PARK 5 Lots R-60 Zone Carey Hoobler, Applicant Snyder & Associates, Engineer

#### Committee Action:

- 1. Area of Capitol View Avenue alignment.
- Reconfigure plan and submit revised drawings for new Subdivision Review Committee meeting.
- 1-90203 COVENANT LIFE CHURCH 1 Lot; RE-1 Zone Covenant Life Church, Applicant Greenhorne & O'Mara, Engineer