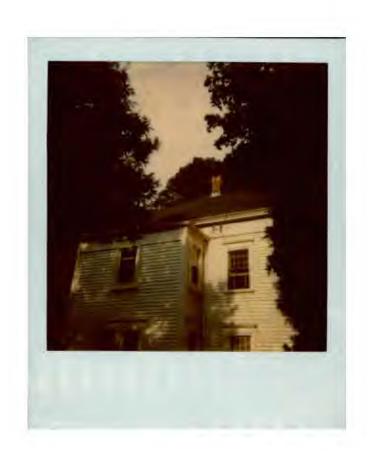

#### CARYLAND HISTORICAL TRUST

M: 31/7/14
Capitol View

INVENTORY FORM FOR STATE HISTORIC SITES SURVEY MAGI# 1890 p. reversion philipping pairies of granters NAME HISTORIC AND/OR COMMON Dwyer House LOCATION STREET & NUMBER 10245 Capitol View Avenue CONGRESSIONAL DISTRICT CITY, TOWN Silver Spring VICINITY OF STATE COUNTY Maryland Montgomery **ECLASSIFICATION** CATEGORY OWNERSHIP STATUS **PRESENT USE** DISTRICT PUBLIC XOCCUPIED. AGRICULTURE \_\_MUSEUM X\_BUILDING(S) X\_PRIVATE UNOCCUPIED \_\_PARK \_\_CDMMERCIAL \_\_STRUCTURE \_WORK IN PROGRESS \_\_EDUCATIONAL EPRIVATE RESIDENCE \_SITE PUBLIC ACQUISITION ACCESSIBLE \_\_RELIGIOUS ENTERTAINMENT \_\_OBJECT JN PROCESS YES: RESTRICTED GOVERNMENT \_SCIENTIFIC BEING CONSIDERED \_YES: UNRESTRICTED \_\_INDUSTRIAL \_\_TRANSPORTATION XN0 \_MILITARY \_OTHER: OWNER OF PROPERTY NAME Madeline M., Helen S., and Isobel Dwyer Telephone #: 588-2275 STREET & NUMBER 10245 Capitol View Avenue STATE, Zip code CITY, TOWN Silver Soring Maryland LOCATION OF LEGAL DESCRIPTION Liber #: 819 Folio #: 211 REGISTRY OF DEEDS, ETC. Montgomery County Courthouse STREET & NUMBER CITY, TOWN STATE Rockville 20850 Maryland REPRESENTATION IN EXISTING SURVEYS TITLE M-NCPPC Inventory of Historical Sites DATE 1976 \_FEDERAL X\_STATE XCOUNTY \_LOCAL DEPOSITORY FOR SURVEY RECORDS Park Historian's Office STATE CITY, TOWN 20855 Rockville Maryland

#### STATEMENT OF SIGNIFICANCE

This elegant two story square, white frame, slate-roofed structure one of the early houses built in Capitol View Park, a subdivision developed along the B&O Railroad between Kensington and Forest Glen in Montgomery County. The original subdivision plat was surveyed in 1887 for Mary Harr. The dwelling is noteworthy not only for its beauty and prominence, being situated on the road from Kensington to Forest Glen, by also historically in connection with the Harrs, the developers and subdividers of Capitol View Park.