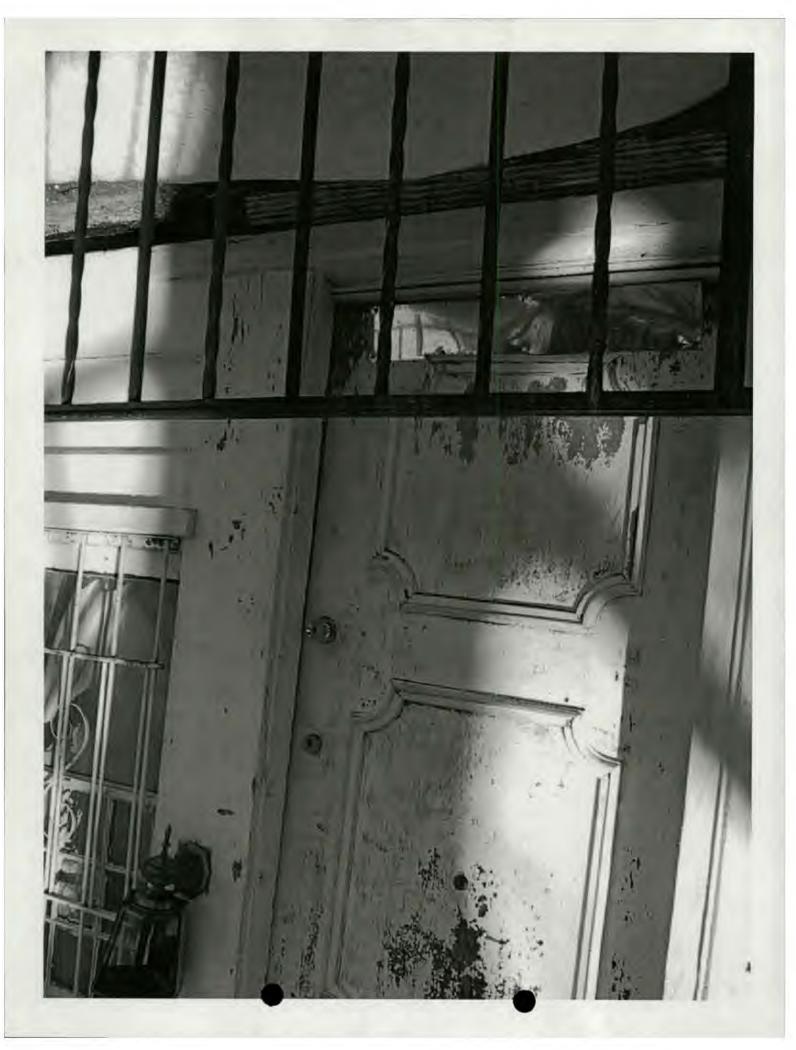

SEE AND SEE TO B

\_\_MOVED

X\_ALTERED

DESCRIBE THE PRESENT AND ORIGINAL (IF KNOWN) PHYSICAL APPEARANCE

This large 2½ story square frame house faces south on Capitol View Avenue just before the road makes a 90 degree turn around the property. The two bay by two bay house has a stone foundation (with full basement), white clapboard siding, and central chimney. The hipped roof is covered with slate shingles once laid in an imbricated pattern but which is now patched with square shingles. There are gabled dormers on the roof of the front and rear facades. All windows in the house are nine-over-nine double hung.

The front of the house has an unusually high cornice -- about two feet deep. The left bay on the first floor is a twin window, and the right is a glass and wood door with smaller window attached to its right. To the left, a small stepped brick and cement porch with iron railing leads to the front entrance. The rear facade also has a small

brick entrance porch with iron railing.

\_\_DETERIORATED

\_UNEXPOSED

\_\_RUINS

The second bay on the first floor of the east facade is a twin window. Projecting from the west facade is a one bay by one bay two