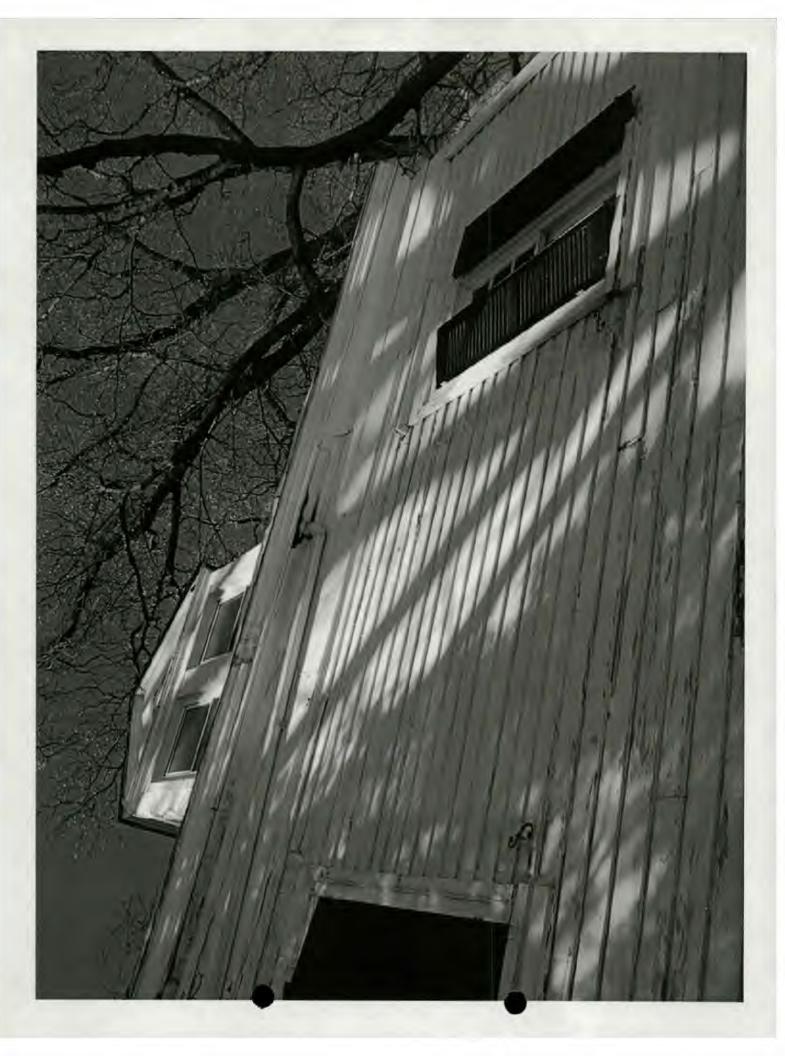

SEE AND SEE TO B

\_\_MOVED

X\_ALTERED

DESCRIBE THE PRESENT AND ORIGINAL (IF KNOWN) PHYSICAL APPEARANCE

This large 2½ story square frame house faces south on Capitol View Avenue just before the road makes a 90 degree turn around the property. The two bay by two bay house has a stone foundation (with full basement), white clapboard siding, and central chimney. The hipped roof is covered with slate shingles once laid in an imbricated pattern but which is now patched with square shingles. There are gabled dormers on the roof of the front and rear facades. All windows in the house are nine-over-nine double hung.

The front of the house has an unusually high cornice -- about two feet deep. The left bay on the first floor is a twin window, and the right is a glass and wood door with smaller window attached to its right. To the left, a small stepped brick and cement porch with iron railing leads to the front entrance. The rear facade also has a small

brick entrance porch with iron railing.

\_\_DETERIORATED

\_UNEXPOSED

\_\_RUINS

The second bay on the first floor of the east facade is a twin window. Projecting from the west facade is a one bay by one bay two

story rectangular wing with flat roof.

The yard slopes away from the road. On the one and a half acre lot are a number of mature trees, and to the rear of the house are the formal gardens. Outbuildings include a brick and wood wishing well, fran