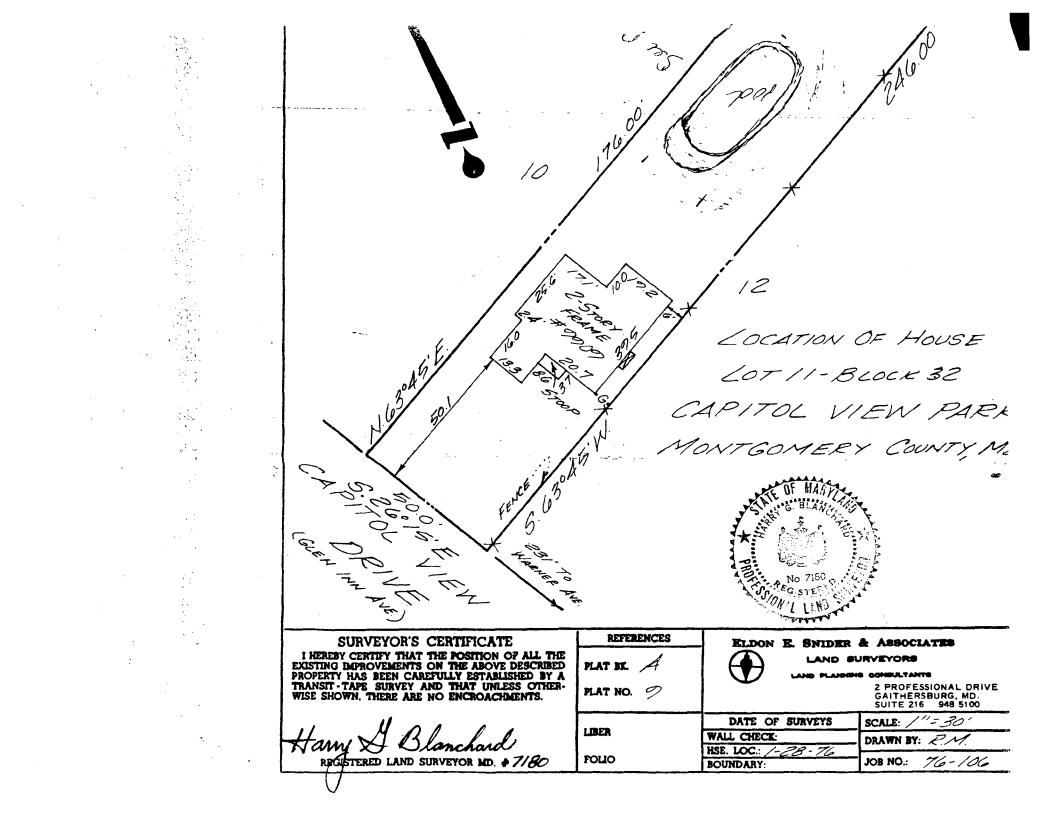

b. This is a Master Plan/Atlas historic district (circle one).

c. Address of Property: <u>9909 Capitol View Ave.</u> Silver Spring, MD 20910

d. Property owner's name, address and phone number:

|     | Mr. and Mrs. Wi | lliam Neff |
|-----|-----------------|------------|
|     | 9909 Capitol Vi | ew Ave.    |
|     | Silver Spring,  | MD 20910   |
|     | 565-3417        |            |
| (h) | 972×3888        | (W)        |

Construction of in-ground swimming in fences back yard.

b. Is this work on the front, rear, or side of the structure?

Rear

c. Is the work visible from the street?

No

d. What are the materials to be used?

Concrete