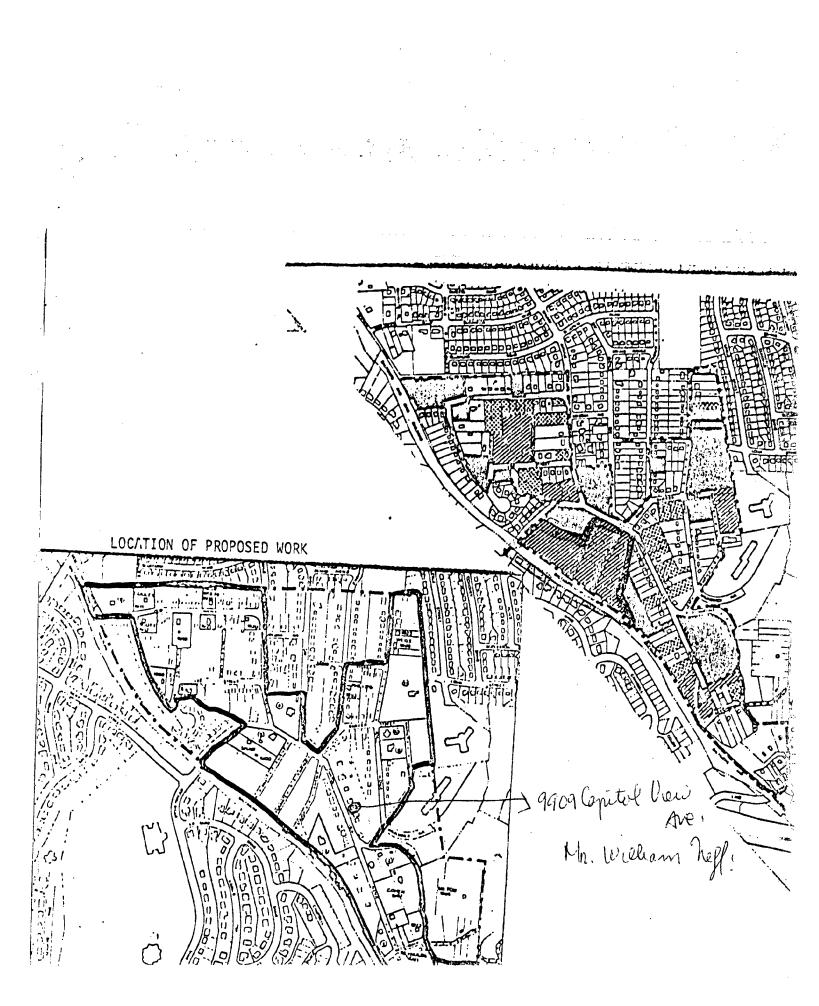

## I. Location of property

| a. | Located | within | the | Capitol | View Park | historic | district. |
|----|---------|--------|-----|---------|-----------|----------|-----------|
|    |         |        |     |         |           |          |           |

b. This is a Master Plan/Atlas historic district (circle one).

c. Address of Property: <u>9909 Capitol View Ave.</u> Silver Spring, MD 20910

d. Property owner's name, address and phone number:

|     | Mr. and Mrs. Wi | lliam Neff |
|-----|-----------------|------------|
|     | 9909 Capitol Vi | ew Ave.    |
|     | Silver Spring,  | MD 20910   |
|     | 565-3417        |            |
| (h) | 972×3888        | (W)        |

- e. Is this property a contributing resource within the historic district? Yes\_\_\_\_\_ No\_\_\_\_\_X\_\_\_.
- f. On a map of the district locate this property and any adjacent historic resources. Will this work impact other contributing historic resources? Yes\_\_\_\_\_ No\_\_\_\_\_X
- II. Description of work proposed
  - a. Briefly describe proposed work: