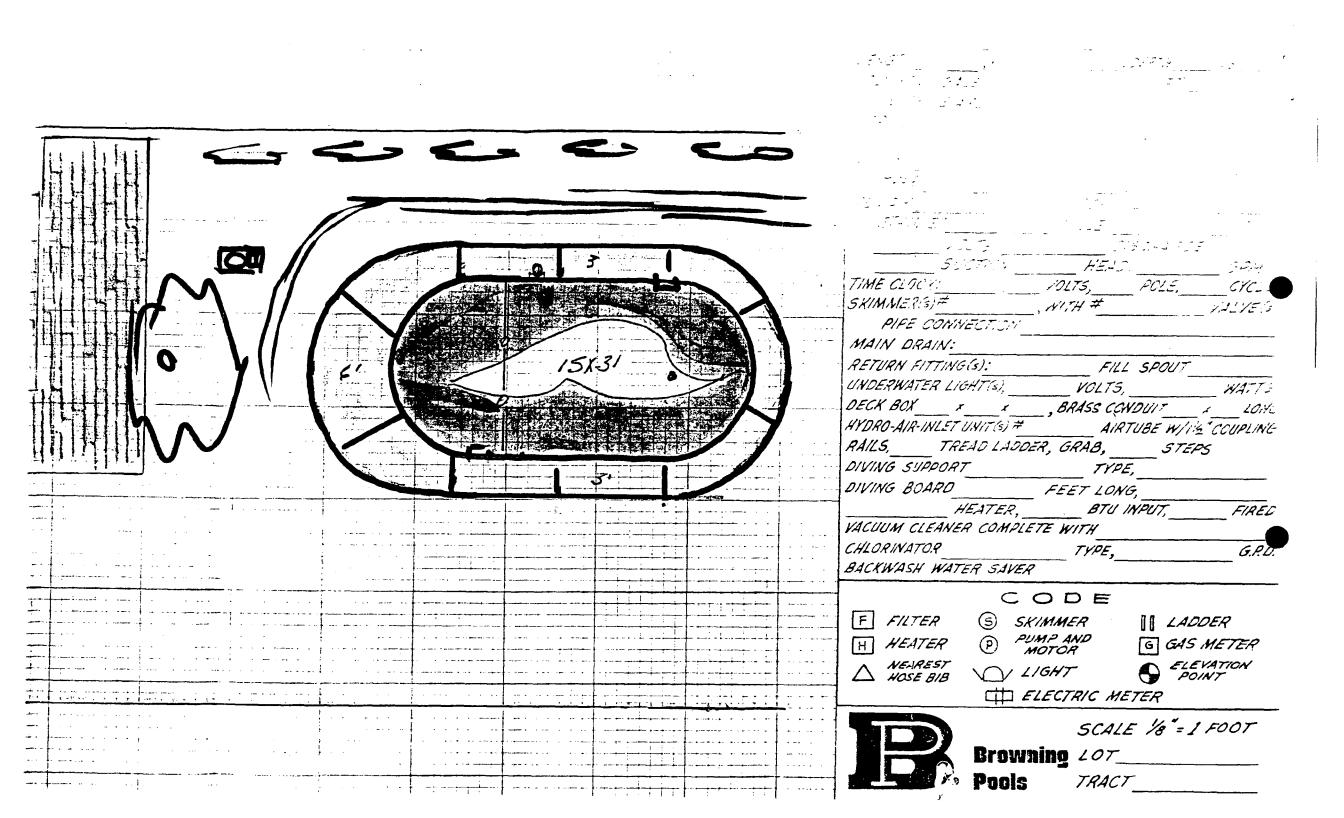

Construction of in-ground swimming in fences back yard.

b. Is this work on the front, rear, or side of the structure?

Rear

c. Is the work visible from the street?

No

d. What are the materials to be used?

Concrete

e. Are these materials compatible with existing materials? How? If not, why?

Yes

III.Recommendation of the Local Advisory Committee

- a. Approval of Work
  - 1. Which criteria found in the Ordinance for Historic Preservation (Sec. 24A-8-b of the Montgomery County Code) does this work meet?

S. . .

2. What conditions, if any, must be met in order for the proposed work to meet the above criteria? (example: the proposed windows should be double hung to conform with existing windows)

Pool is to be an inground pool