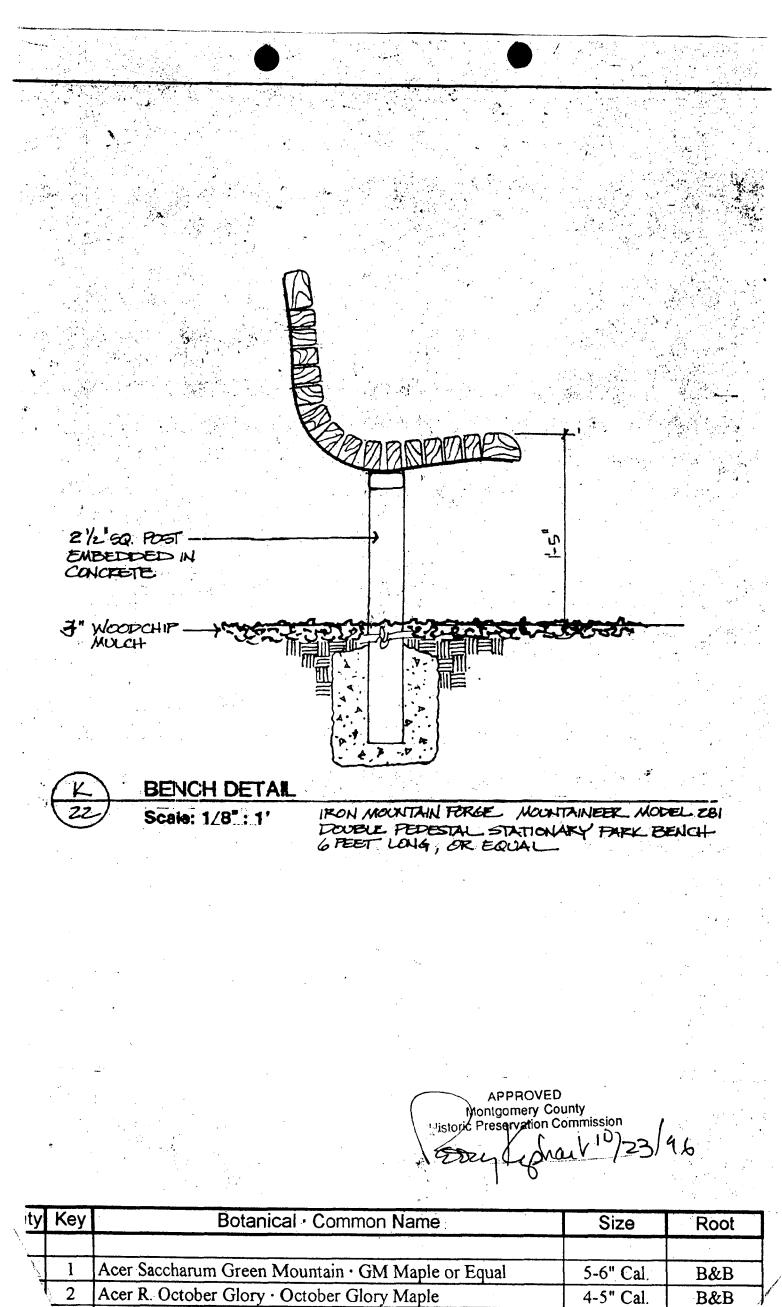

29/6-96A 11200 River View Driv<u>e</u> (29/6 Marwood)

· · · ·

.

THE MARYLAND-NATIONAL CAPITAL PARK AND PLANNING COMMISSION 8787 Georgia Avenue • Silver Spring, Maryland 20910-3760

| DATE: 10 20 016 | DATE: | 10-23.96 |
|-----------------|-------|----------|
|-----------------|-------|----------|