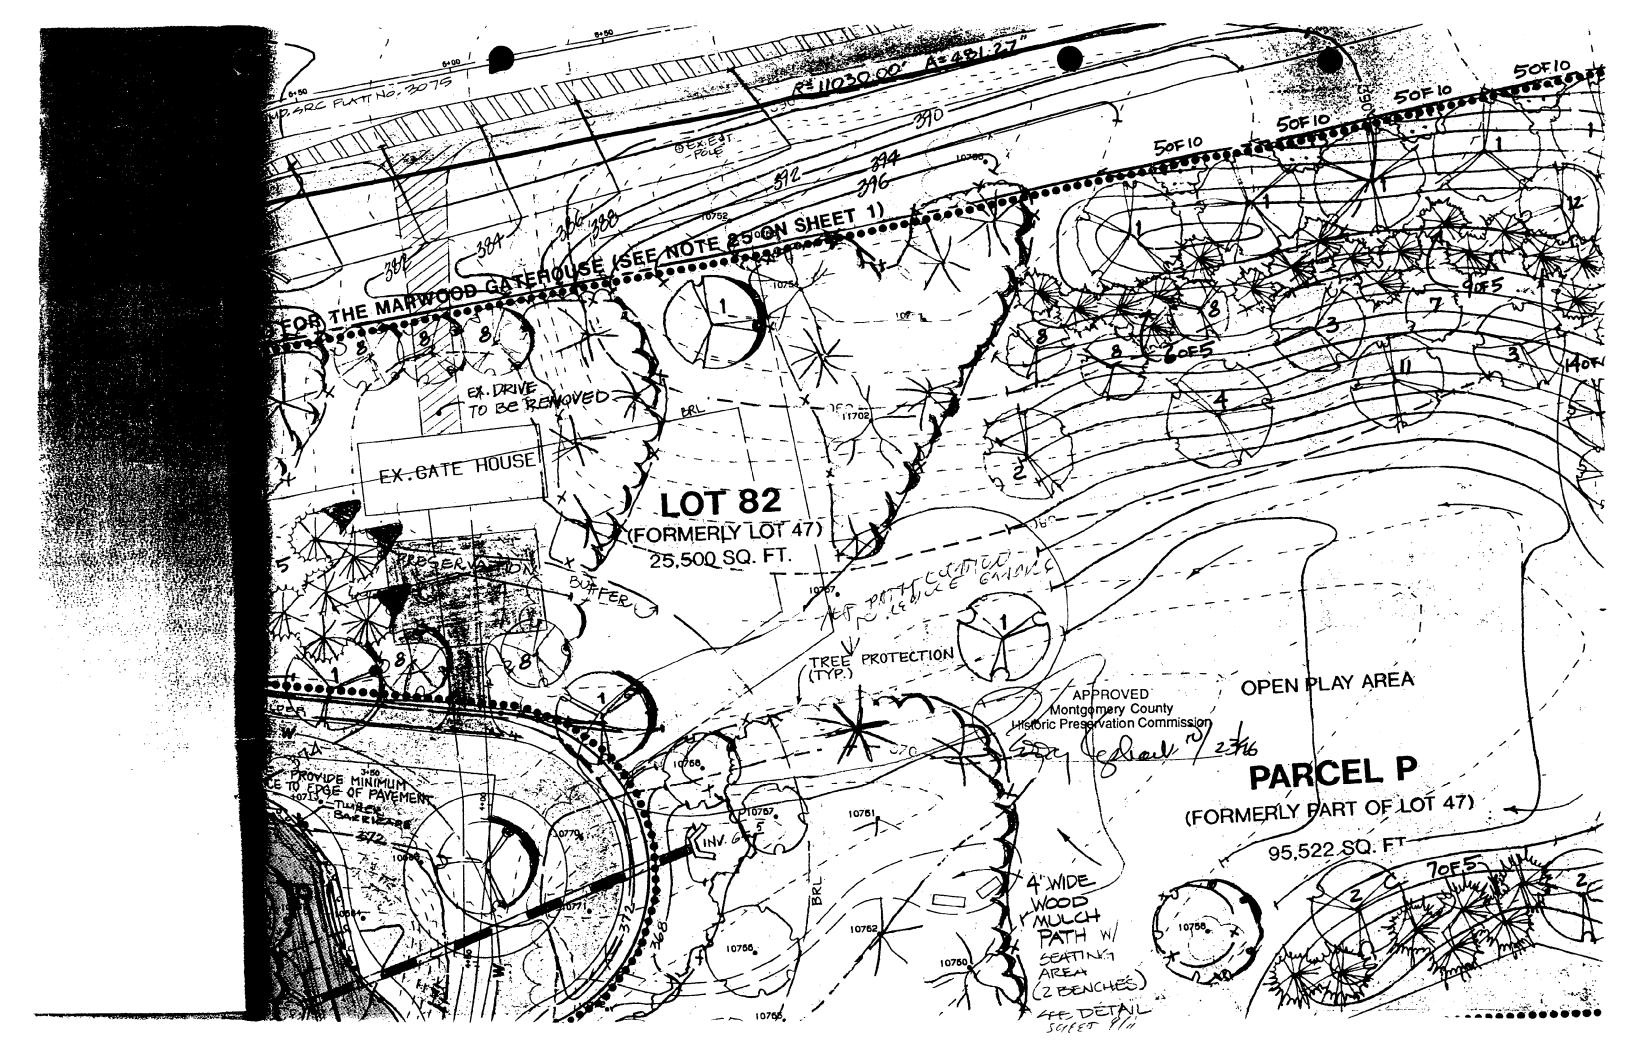

29/6-96A 11200 River View Driv<u>e</u> (29/6 Marwood)

· · · ·

.

THE MARYLAND-NATIONAL CAPITAL PARK AND PLANNING COMMISSION 8787 Georgia Avenue • Silver Spring, Maryland 20910-3760

| DATE: 10 20 016 | DATE: | 10-23.96 |
|-----------------|-------|----------|
|-----------------|-------|----------|