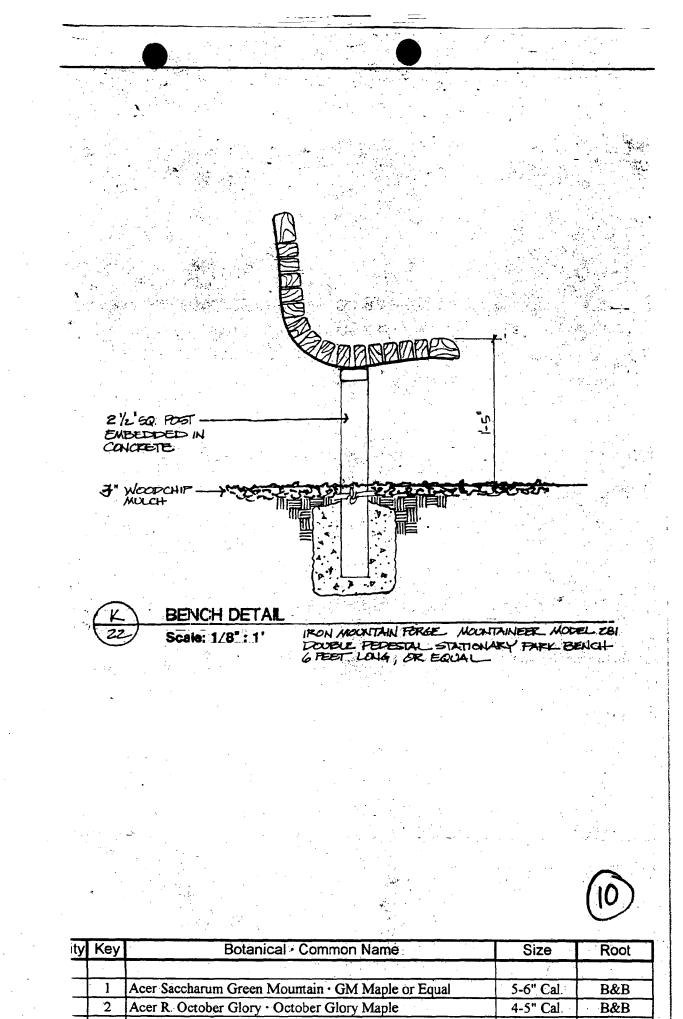

29/6-96A 11200 River View Driv<u>e</u> (29/6 Marwood)

· · · ·

.

THE MARYLAND-NATIONAL CAPITAL PARK AND PLANNING COMMISSION 8787 Georgia Avenue • Silver Spring, Maryland 20910-3760

| DATE: 10 20 016 | DATE: | 10-23.96 |
|-----------------|-------|----------|
|-----------------|-------|----------|