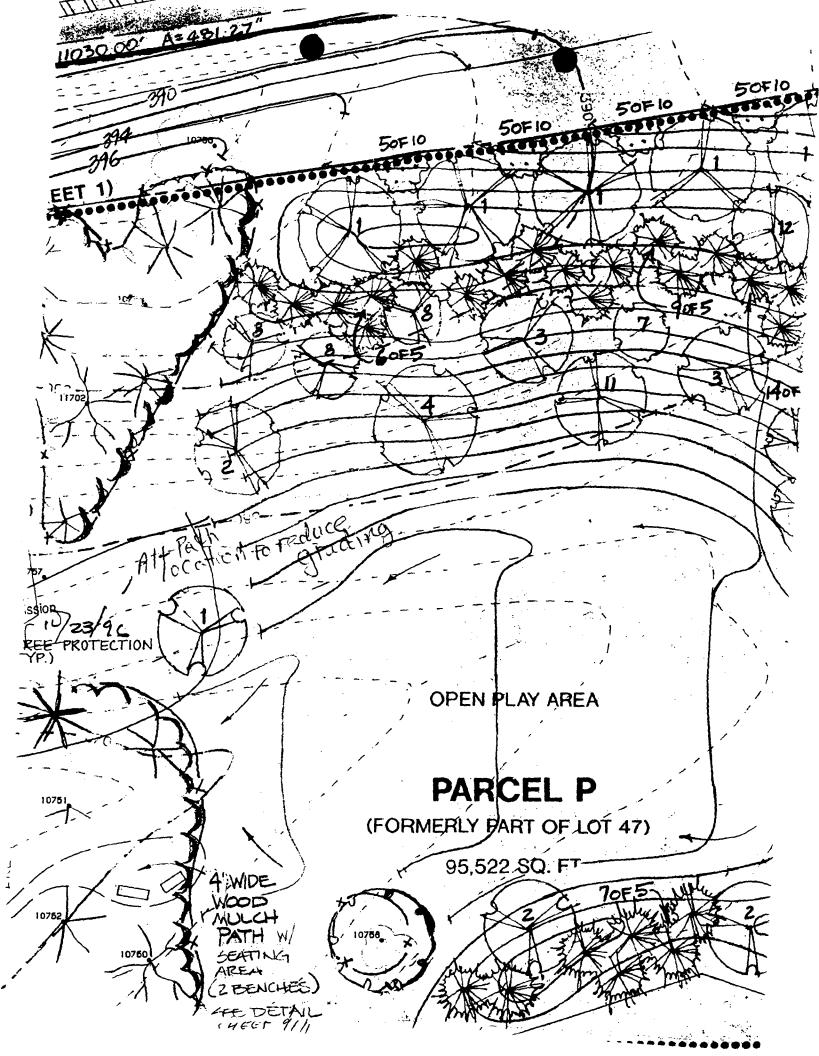

29/6-96A 11200 River View Driv<u>e</u> (29/6 Marwood)

· · · ·

.

THE MARYLAND-NATIONAL CAPITAL PARK AND PLANNING COMMISSION 8787 Georgia Avenue • Silver Spring, Maryland 20910-3760

| DATE: 10 20 016 | DATE: | 10-23.96 |
|-----------------|-------|----------|
|-----------------|-------|----------|