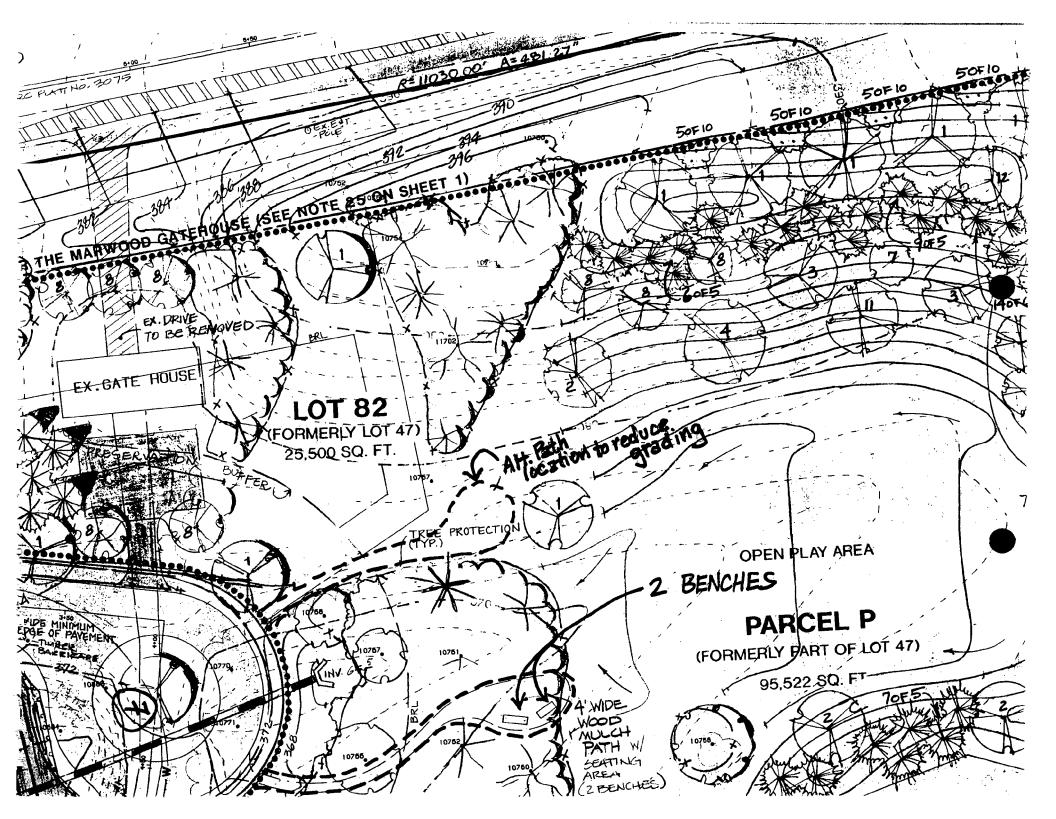

29/6-96A 11200 River View Driv<u>e</u> (29/6 Marwood)

· · · ·

.

THE MARYLAND-NATIONAL CAPITAL PARK AND PLANNING COMMISSION 8787 Georgia Avenue • Silver Spring, Maryland 20910-3760

| DATE: 10 20 016 | DATE: | 10-23.96 |
|-----------------|-------|----------|
|-----------------|-------|----------|