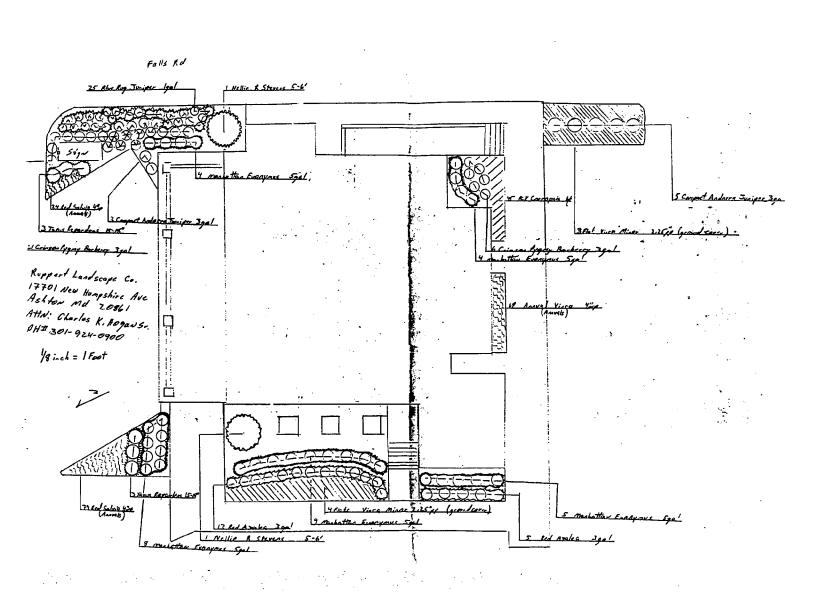

ARCHITECTURAL DESCRIPTION: Two and one-half story three bay by five bay formstone house; <u>Master Plan</u>Site #29/8, Potomac,Md. w/concrete foundation

**PROPOSAL:** 1) Removal of a significant tree located close to building.

2) Installation of new landscape plantings.

**RECOMMENDATION:** 

Approval X Approval with conditions:

1. Tree will be removed so as to cause no further stress on house foundation;

2. Installation of new landscape plantings will be as indicated per plan.

ADDRESSES OF ADJACENT & CONFROM HAWP APPI ING PROPERTY OWNERS Potomac Mall Falls Rd Limited Partnuship AI combined centers Limited Partership 4300 Crossway CT 9812 Falls Rd Rockville Md 20853 Potomac Md 20854 River Falls Limited. Elevy Chase Saiving & LOAN Partnership 8401 Connecieut Ave 10400 Masters Term Chevy Chase Md Potomac Md 20854 20815