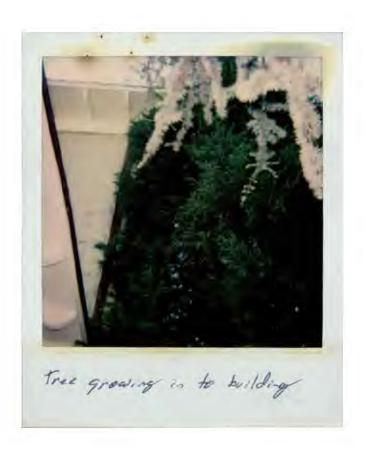

ARCHITECTURAL DESCRIPTION: Two and one-half story three bay by five bay formstone house; <u>Master Plan</u>Site #29/8, Potomac,Md. w/concrete foundation

**PROPOSAL:** 1) Removal of a significant tree located close to building.

2) Installation of new landscape plantings.

**RECOMMENDATION:** 

Approval X Approval with conditions:

1. Tree will be removed so as to cause no further stress on house foundation;

2. Installation of new landscape plantings will be as indicated per plan.