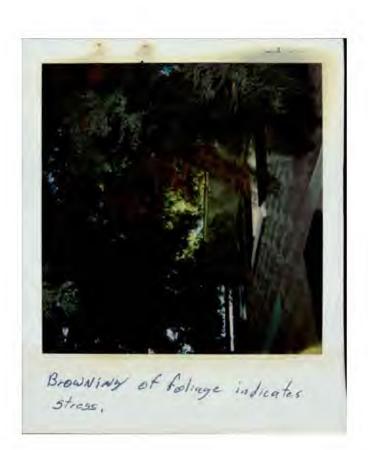

2) Installation of new landscape plantings.

**RECOMMENDATION:** 

Approval X Approval with conditions:

1. Tree will be removed so as to cause no further stress on house foundation;

2. Installation of new landscape plantings will be as indicated per plan.

·.

E

vive of handingy ramp and Parking

Browning of folinge indicates Stress,