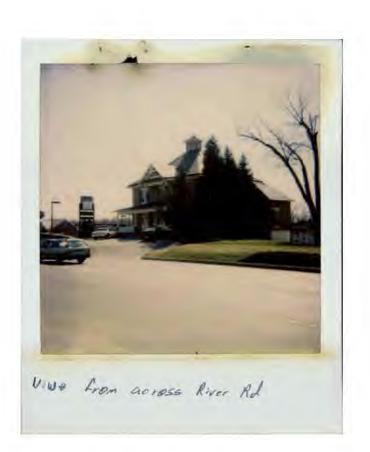

ARCHITECTURAL DESCRIPTION: Two and one-half story three bay by five bay formstone house; <u>Master Plan</u>Site #29/8, Potomac,Md. w/concrete foundation

**PROPOSAL:** 1) Removal of a significant tree located close to building.