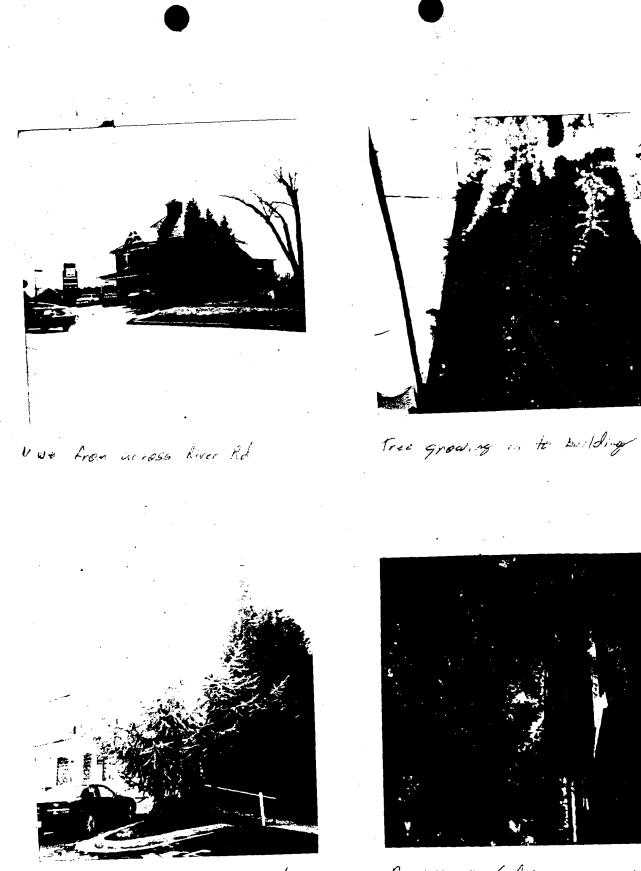

ARCHITECTURAL DESCRIPTION: Two and one-half story three bay by five bay formstone house; <u>Master Plan</u>Site #29/8, Potomac,Md. w/concrete foundation

**PROPOSAL:** 1) Removal of a significant tree located close to building.

·.

E

vive of handingy ramp and Parking

Browning of folinge indicates Stress,