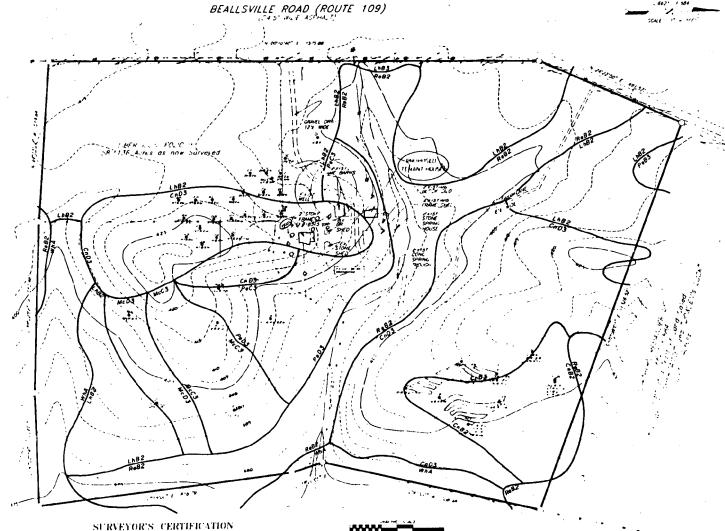

|
| 2. | Name Mi Insepti a Muldon property                                              |
|    | Address 18-110 Bealisvelle RD                                                  |
|    | City/Zip Foodesplie MD. 20837 across the Street and                            |
|    | -3- Durandy on Athree                                                          |
|    | Durandy on Athree                                                              |
|    | (ONLY neighbor sides tosson millon)                                            |
|    | on AU SIDST TOSSON Mildom                                                      |



#### NOTES:

- Townson Carlos C
- BOUNG AND INFORMATION OF MAIN OF A A IS BANGED ON A PERSON AND THE PARTY OF A PERSON AND THE PARTY OF THE PAR





The state of the s

9203020067

mary see







RIGHT SIDE ELEVATION

THE PENDLETON

|   | B4*.     | E | -        | Crestmanor Homes, In                           | IC.         |
|---|----------|---|----------|------------------------------------------------|-------------|
| - | <u></u>  | - | COPTRIGH | 1 1884 BY CHEST MANOR HOMES INC ALL RIGHTS RES |             |
|   |          |   | 00400    | to a                                           | <del></del> |
| Ŀ |          | _ | -        | A12-P MARYL MULDOW                             | 1           |
| Ŀ | <u> </u> | L | - 17 gm  | processor Cy J St E Many                       |             |







BLDG. SITE SOUTH VIEW IN RELATION HISTORICAL BLDGS



MISTORICAL BLDGS-IN RELATICA TO SHEDS





BLG. SITE EAST VIEW



BLG. SITE NORT