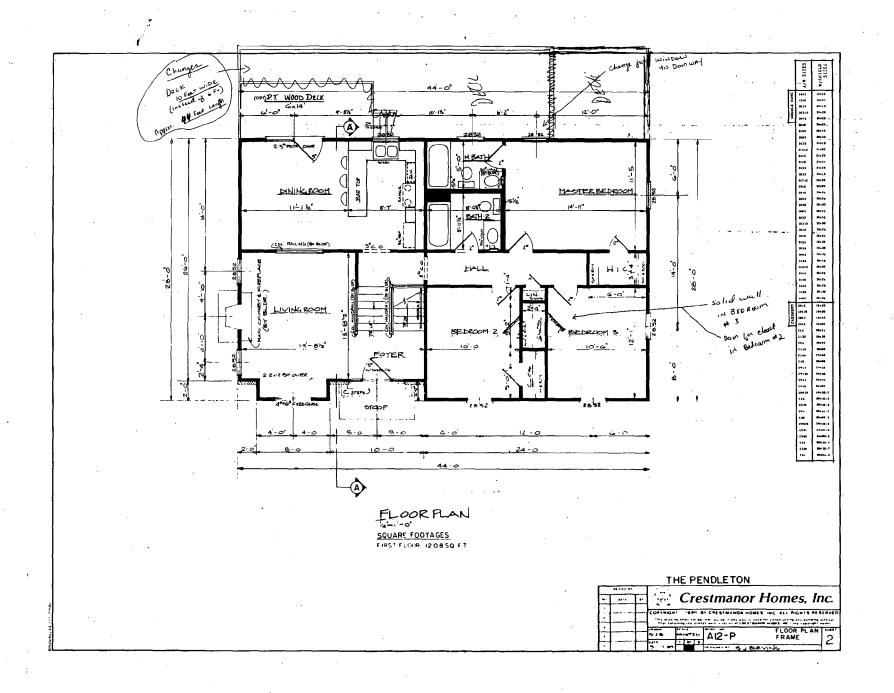

|
|    | City/Zip | WASHington U.C 20016                                                |
| 2. | Name     | Mi- Josephi a Muldom property                                       |
|    | Address  | 18410 Genisville PD property                                        |
|    | City/Zip | Modesville MD, 20837 across The                                     |
|    |          | Street and                                                          |
|    |          | -3- all                                                             |
|    |          | -3- Durandy on Athree                                               |
|    | CON      | ly neighbor sides to Toseph muldon 1                                |
|    |          | on All SIDES TOSEPH Muldon/                                         |











BLDG. SITE SONTH VIEW IN RELATION HISTORICAL BLDGS



HISTORICAL BLDGS-IN MELATICA TO SHEDS





BLG. SITE EAST VIEW



BLG. SITE NORTH VIEW



BLDG. STIE WEST VIEW

THE FOLLOWING ITEMS MUST BE COMPLETED AND THE BEAUTRED DOCUMENTS MUST ACCOMENTY THE

Montgomery County Covernment

### Historic Preservation Commission

oz alandram to anuzzat bor 51 Monroe Street, Sulte 1001, Rockville, Maryland 20850 23 0 217-3625

| The second of th | Master Plan                                                                                    |
|------------------------------------------------------------------------------------------------------------------------------------------------------------------------------------------------------------------------------------------------------------------