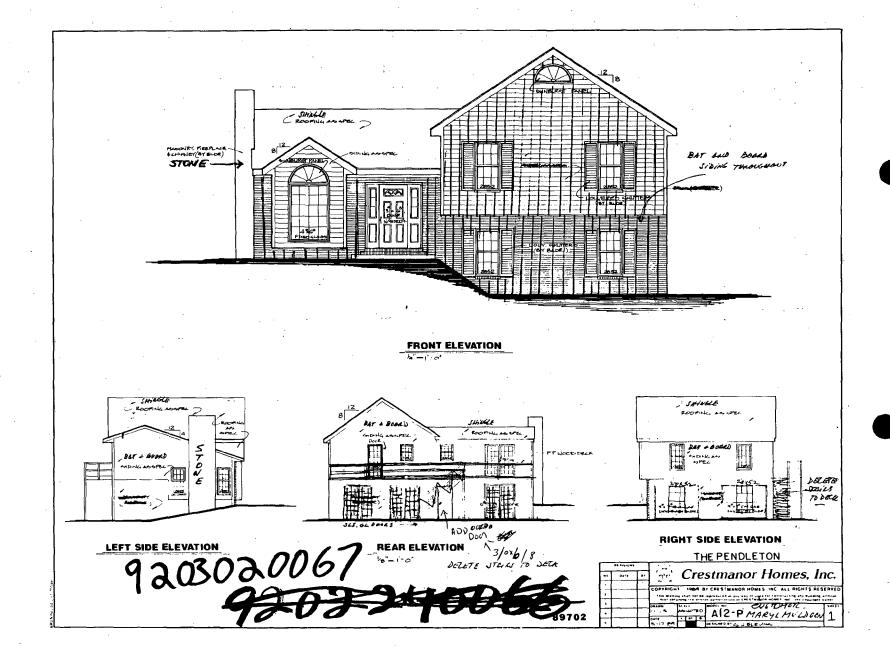

|
|    | City/Zip | WASHington U.C 20016                                                |
| 2. | Name     | Mi- Josephi a Muldom property                                       |
|    | Address  | 18410 Genisville PD property                                        |
|    | City/Zip | Modesville MD, 20837 across The                                     |
|    |          | Street and                                                          |
|    |          | -3- all                                                             |
|    |          | -3- Durandy on Athree                                               |
|    | CON      | ly neighbor sides to Toseph muldon 1                                |
|    |          | on All SIDES TOSEPH Muldon/                                         |











BLDG. SITE SONTH VIEW IN RELATION HISTORICAL BLDGS



HISTORICAL BLDGS-IN MELATICA TO SHEDS





BLG. SITE EAST VIEW



BLG. SITE NORTH VIEW



BLDG. STIE WEST VIEW

THE FOLLOWING ITEMS MUST BE COMPLETED AND THE BEAUTRED DOCUMENTS MUST ACCOMENTY THE

Montgomery County Covernment

### Historic Preservation Commission

oz alandram to anuzzat bor 51 Monroe Street, Sulte 1001, Rockville, Maryland 20850 23 0 217-3625

| The second of th | Master Plan                                                                                    |
|----------------------------------------------------------------------------------------------------------------------------------------------------------------------------------------------------------------------------------------------------------------