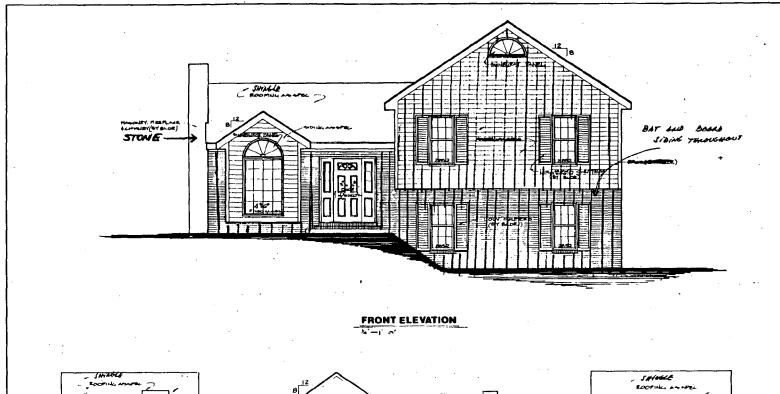

e Mi Insepti a Muldon property                                              |
|    | Address 18-110 Bealisvelle RD                                                  |
|    | City/Zip Foodesplie MD. 20837 across the Street and                            |
|    | -3- Durandy on Athree                                                          |
|    | Durandy on Athree                                                              |
|    | (ONLY neighbor sides tosson millon)                                            |
|    | on AU SIDST TOSSON Mildom                                                      |



#### NOTES:

- Townson Carlos C
- BOUNG AND INFORMATION OF MAIN OF A A IS BANGED ON A PERSON AND THE PARTY OF A PERSON AND THE PARTY OF THE PAR





The state of the s

9203020067

mary see







RIGHT SIDE ELEVATION

THE PENDLETON

|   | B4*.     | E | -        | Crestmanor Homes, In                           | IC.         |
|---|----------|---|----------|------------------------------------------------|-------------|
| - | <u></u>  | - | COPTRIGH | 1 1884 BY CHEST MANOR HOMES INC ALL RIGHTS RES |             |
|   |          |   | 00400    | to a                                           | <del></del> |
| Ŀ |          | _ | -        | A12-P MARYL MULDOW                             | 1           |
| Ŀ | <u> </u> | L | - 17 gm  | processor Cy J St E Many                       |             |







BLDG. SITE SOUTH VIEW IN RELATION HISTORICAL BLDGS



MISTORICAL BLDGS-IN RELATICA TO SHEDS





BLG. SITE EAST VIEW



BLG. SITE NORTH VIEW



BLDG. SITE WEST VIEW