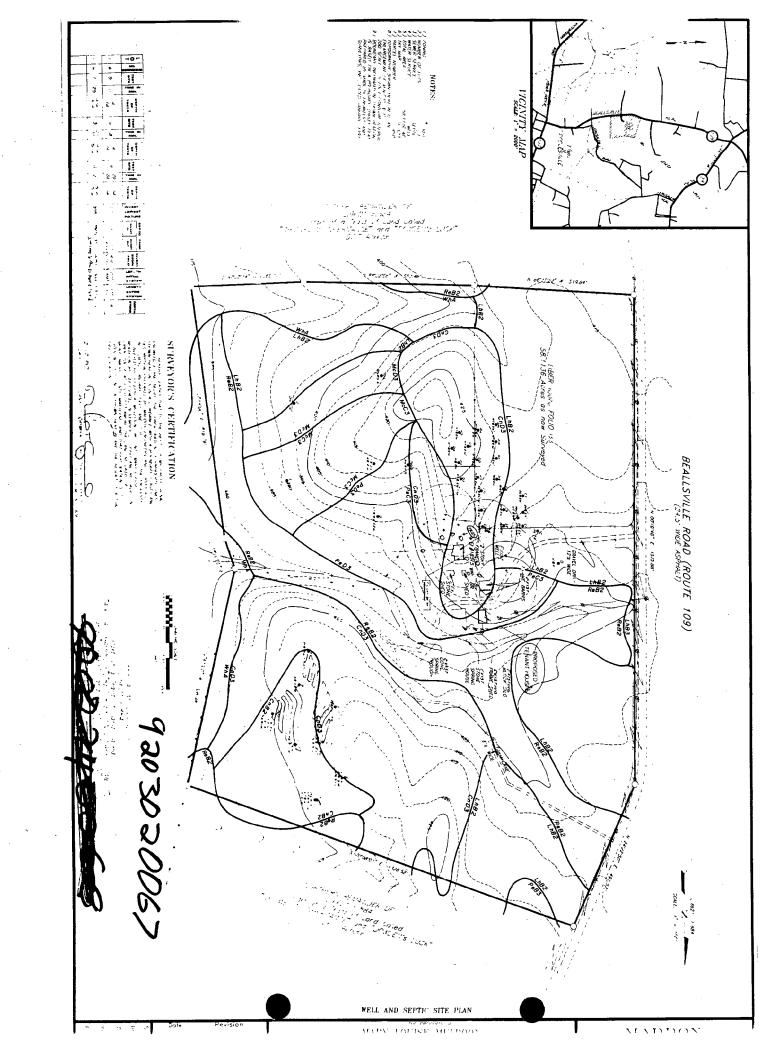

|
|    | City/Zip | WASHington U.C 20016                                                |
| 2. | Name     | Mi- Josephi a Muldom property                                       |
|    | Address  | 18410 Genisville PD property                                        |
|    | City/Zip | Modesville MD, 20837 across The                                     |
|    |          | Street and                                                          |
|    |          | -3- all                                                             |
|    |          | -3- Durandy on Athree                                               |
|    | CON      | ly neighbor sides to Toseph muldon 1                                |
|    |          | on All SIDES TOSEPH Muldon/                                         |











BLDG. SITE SONTH VIEW IN RELATION HISTORICAL BLDGS



HISTORICAL BLDGS-IN MELATICA TO SHEDS





BLG. SITE EAST VIEW



BLG. SITE NORTH VIEW



BLDG. STIE WEST VIEW

THE FOLLOWING ITEMS MUST BE COMPLETED AND THE BEAUTRED DOCUMENTS MUST ACCOMENTY THE

Montgomery County Covernment

### Historic Preservation Commission

oz alandram to anuzzat bor 51 Monroe Street, Sulte 1001, Rockville, Maryland 20850 23 0 217-3625

| The second of th | Master Plan                                                                                    |
|--------------------------------------------------------------------------------------------------------------------------------------------------------------------------------------------------------------------------------------------------------------