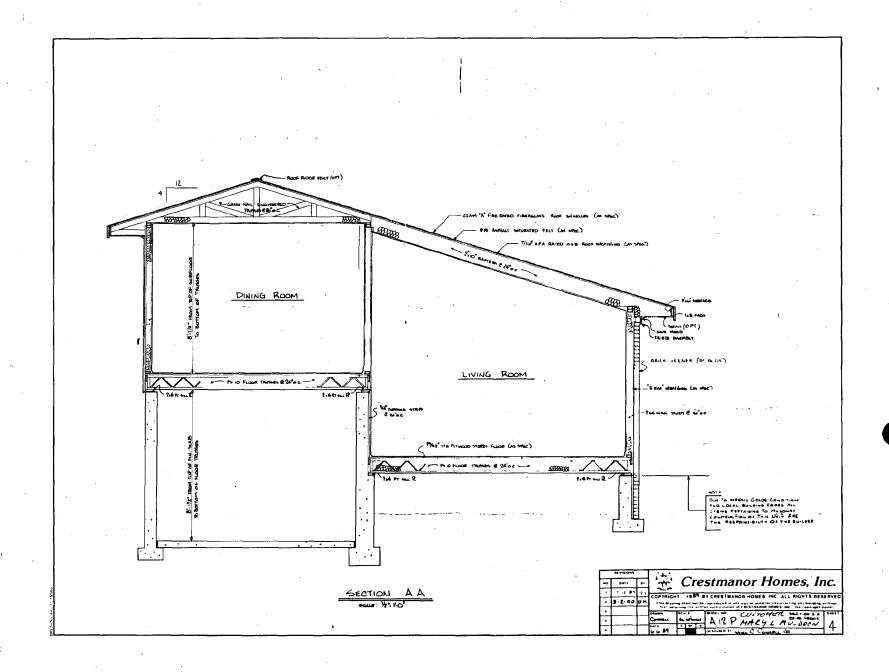

|    | City/Zip | WASHington U.C 20016                                                |
| 2. | Name     | Mi- Josephi a Muldom property                                       |
|    | Address  | 18410 Genisville PD property                                        |
|    | City/Zip | Modesville MD, 20837 across The                                     |
|    |          | Street and                                                          |
|    |          | -3- all                                                             |
|    |          | -3- Durandy on Athree                                               |
|    | CON      | ly neighbor sides to Toseph muldon 1                                |
|    |          | on All SIDES TOSEPH Muldon/                                         |











BLDG. SITE SONTH VIEW IN RELATION HISTORICAL BLDGS



HISTORICAL BLDGS-IN MELATICA TO SHEDS





BLG. SITE EAST VIEW



BLG. SITE NORTH VIEW



BLDG. STIE WEST VIEW

THE FOLLOWING ITEMS MUST BE COMPLETED AND THE BEAUTRED DOCUMENTS MUST ACCOMENTY THE

Montgomery County Covernment

### Historic Preservation Commission

oz alandram to anuzzat bor 51 Monroe Street, Sulte 1001, Rockville, Maryland 20850 23 0 217-3625

| The second of th | Master Plan                                                                                    |
|--------------------------------------------------------------------------------------------------------------------------------------------------------------------------------------------------------------------------------------------------------------------