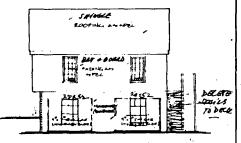

Insepti a Muldon property                                              |
|    | Address 18-110 Bealisvelle RD                                                  |
|    | City/Zip Foodesplie MD. 20837 across the Street and                            |
|    | -3- Durandy on Athree                                                          |
|    | Durandy on Athree                                                              |
|    | (ONLY neighbor sides tosson millon)                                            |
|    | on AU SIDST TOSSON Mildom                                                      |



#### NOTES:

- Townson Carlos C
- BOUNG AND INFORMATION OF MAIN OF A A IS BANGED ON A PERSON AND THE PARTY OF A PERSON AND THE PARTY OF THE PAR





The state of the s

9203020067

mary see







RIGHT SIDE ELEVATION

THE PENDLETON

|   | B4*.     | E | -        | Crestmanor Homes, In                           | IC.         |
|---|----------|---|----------|------------------------------------------------|-------------|
| - | <u></u>  | - | COPTRIGH | 1 1884 BY CHEST MANOR HOMES INC ALL RIGHTS RES |             |
|   |          |   | 00400    | to a                                           | <del></del> |
| Ŀ |          | _ | -        | A12-P MARYL MULDOW                             | 1           |
| Ŀ | <u> </u> | L | - 17 gm  | processor Cy J St E Many                       |             |







BLDG. SITE SOUTH VIEW IN RELATION HISTORICAL BLDGS



MISTORICAL BLDGS-IN RELATICA TO SHEDS





BLG. SITE EAST VIEW



BLG. SITE NORTH VIEW



BLDG. SITE WEST VIEW