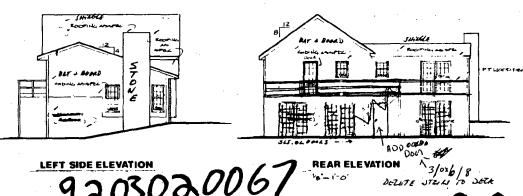

Mi Insepti a Muldon property                                              |
|    | Address 18-110 Bealisvelle RD                                                  |
|    | City/Zip Foodesplie MD. 20837 across the Street and                            |
|    | -3- Durandy on Athree                                                          |
|    | Durandy on Athree                                                              |
|    | (ONLY neighbor sides tosson millon)                                            |
|    | on AU SIDST TOSSON Mildom                                                      |



#### NOTES:

- Townson Carlos C
- BOUNG AND INFORMATION OF MAIN OF A A IS BANGED ON A PERSON AND THE PARTY OF A PERSON AND THE PARTY OF THE PAR





The state of the s

9203020067

mary see







RIGHT SIDE ELEVATION

THE PENDLETON

|   | B4*.     | E | -        | Crestmanor Homes, In                           | IC.         |
|---|----------|---|----------|------------------------------------------------|-------------|
| - | <u></u>  | - | COPTRIGH | 1 1884 BY CHEST MANOR HOMES INC ALL RIGHTS RES |             |
|   |          |   | 00400    | to a                                           | <del></del> |
| Ŀ |          | _ | -        | A12-P MARYL MULDOW                             | 1           |
| Ŀ | <u> </u> | L | - 17 gm  | processor Cy J St E Many                       |             |







BLDG. SITE SOUTH VIEW IN RELATION HISTORICAL BLDGS



MISTORICAL BLDGS-IN RELATICA TO SHEDS





BLG. SITE EAST VIEW



BLG. SITE NORTH VIEW



BLDG. SITE WEST VIEW