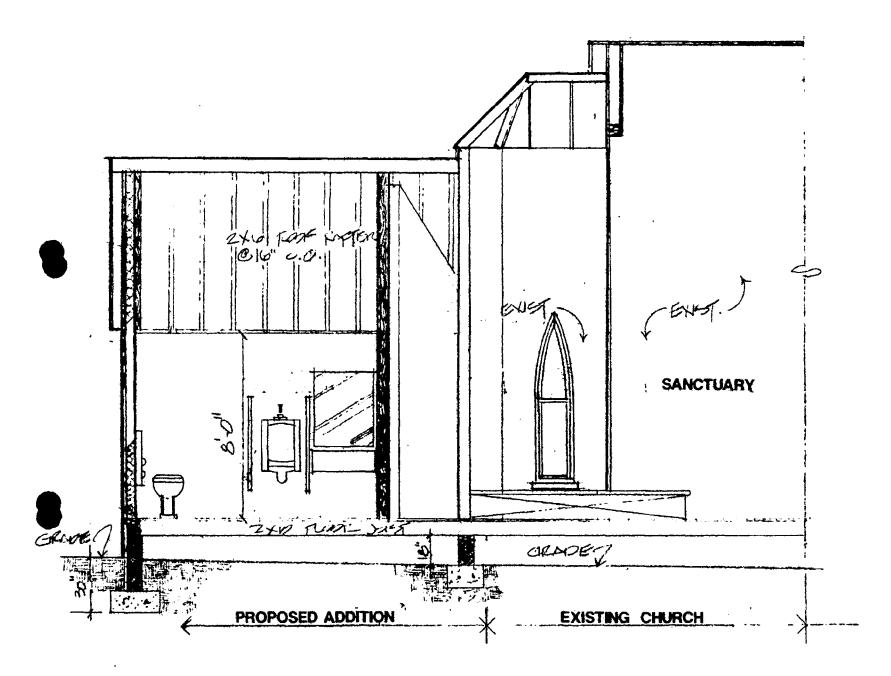

## DESCRIPTION:

The church is a simple frame, center-nave front gabled church with a one story apse lit by lancet windows.

St. Mark's Church United Methodist Church returns to the Commission for a revision to an approved HAWP of May 5, 1993. The approved HAWP was for a rear addition containing restrooms and a pastor's study. The Commission focused on the difficulty of altering any of the facades of the structure without destroying its simplicity of design and thus substantially altering the historic character of the resource.

The Commission ultimately approved a design for a rear addition that would be built around the apse and rear facade (including apse windows) without altering it. The apse would protrude through the roof of the addition. The approved proposal stepped in on each side five feet from its rear or North Elevation to accomodate windows similar to those on the original structure. A door and ramp was provided at the East Elevation of the proposed addition.

## 2) Enlargement of the proposed addition.

The applicant proposes to enlarge the addition to create more space in the restrooms by filling in the rear stepped in area of the proposal that would contains two windows. Staff feels that stepped in area is an important feature of the proposal since it is reminiscint of the stepped in appearance of the original apse. This stepped in area, and the rear windows help give the addition a continuity and compatibility with the historic resource. Staff feels it unnecessary to enlarge the proposal and recommends that the applicant retain the previously approved design filling in the rear insets.