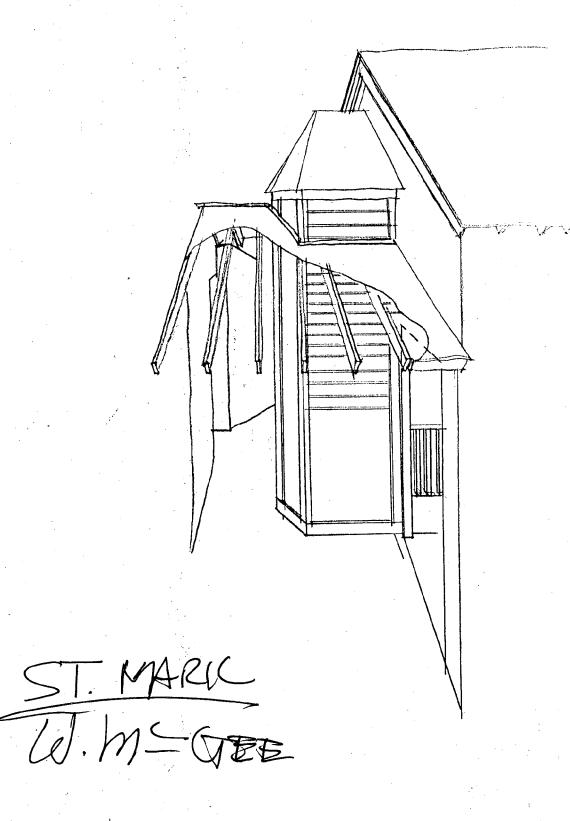

## DESCRIPTION:

The church is a simple frame, center-nave front gabled church with a one story apse lit by lancet windows.

St. Mark's Church United Methodist Church returns to the Commission for a revision to an approved HAWP of May 5, 1993. The approved HAWP was for a rear addition containing restrooms and a pastor's study. The Commission focused on the difficulty of altering any of the facades of the structure without destroying its simplicity of design and thus substantially altering the historic character of the resource.

The Commission ultimately approved a design for a rear addition that would be built around the apse and rear facade (including apse windows) without altering it. The apse would protrude through the roof of the addition. The approved proposal stepped in on each side five feet from its rear or North Elevation to accomodate windows similar to those on the original structure. A door and ramp was provided at the East Elevation of the proposed addition.