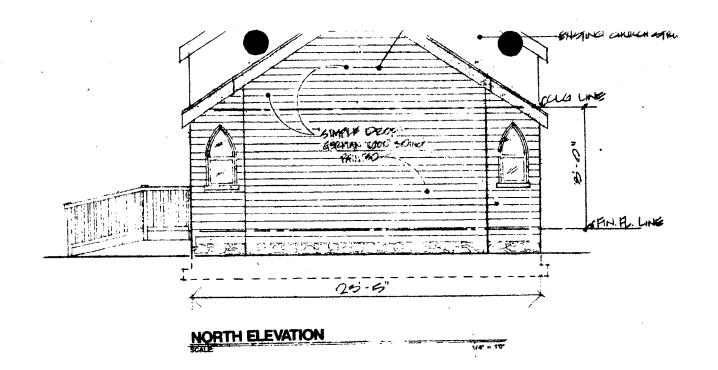

## 1) Addition of a second access ramp.

A second door and ramp has been added to the addition at its West Elevation. This ramp extends the entire length of the addition's West Elevation (20'). The applicant has informed Staff that this change reflects a need to address the requirement of having both an exit and entrance ramp for disabled access.

Staff questions whether this second ramp is necessary given the small size of the addition and the close proximity of the two ramps. Staff is concerned that the addition of this ramp would make the West Elevation of the resource unnecessarily complex and destroy the historic character of the resource. Staff recommends that the applicant seek to obtain a waiver of this requirement.