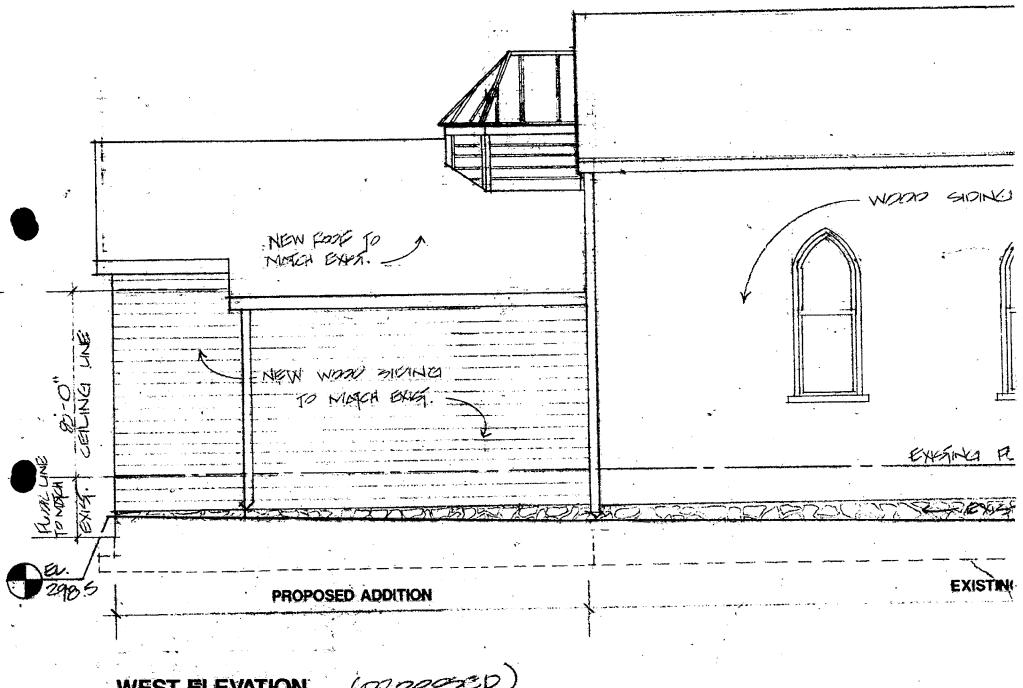

The Commission ultimately approved a design for a rear addition that would be built around the apse and rear facade (including apse windows) without altering it. The apse would protrude through the roof of the addition. The approved proposal stepped in on each side five feet from its rear or North Elevation to accomodate windows similar to those on the original structure. A door and ramp was provided at the East Elevation of the proposed addition.

## 2) Enlargement of the proposed addition.

The applicant proposes to enlarge the addition to create more space in the restrooms by filling in the rear stepped in area of the proposal that would contains two windows. Staff feels that stepped in area is an important feature of the proposal since it is reminiscint of the stepped in appearance of the original apse. This stepped in area, and the rear windows help give the addition a continuity and compatibility with the historic resource. Staff feels it unnecessary to enlarge the proposal and recommends that the applicant retain the previously approved design filling in the rear insets.