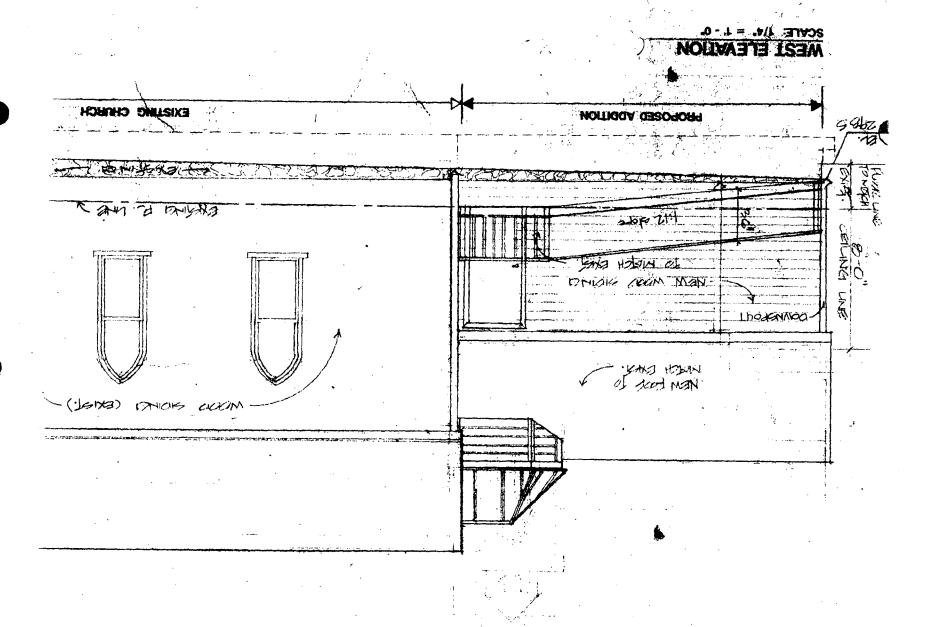

The Commission ultimately approved a design for a rear addition that would be built around the apse and rear facade (including apse windows) without altering it. The apse would protrude through the roof of the addition. The approved proposal stepped in on each side five feet from its rear or North Elevation to accomodate windows similar to those on the original structure. A door and ramp was provided at the East Elevation of the proposed addition.

## 1) Addition of a second access ramp.

A second door and ramp has been added to the addition at its West Elevation. This ramp extends the entire length of the addition's West Elevation (20'). The applicant has informed Staff that this change reflects a need to address the requirement of having both an exit and entrance ramp for disabled access.