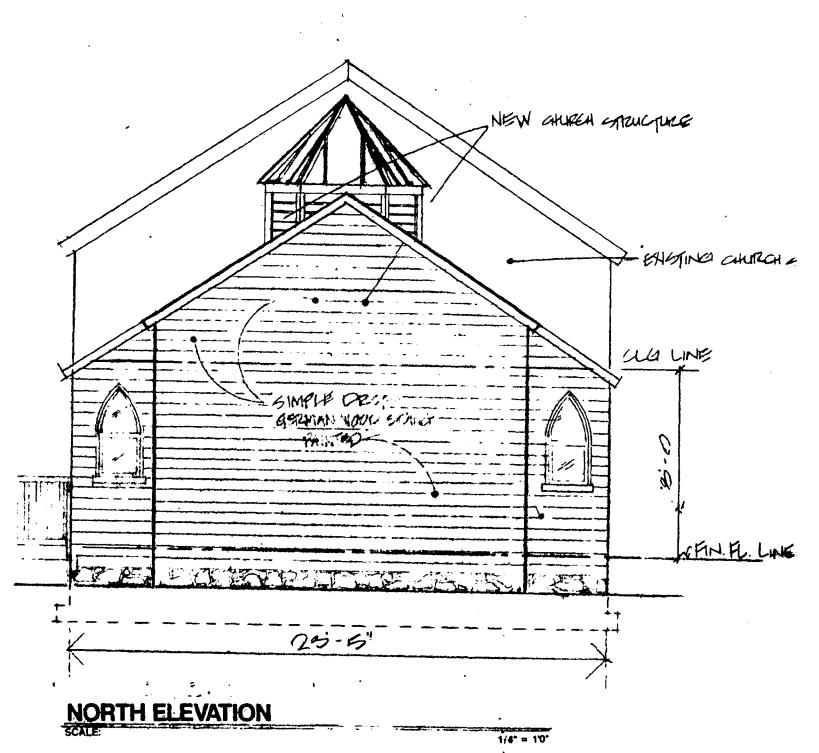

## DESCRIPTION:

The church is a simple frame, center-nave front gabled church with a one story apse lit by lancet windows.

St. Mark's Church United Methodist Church returns to the Commission for a revision to an approved HAWP of May 5, 1993. The approved HAWP was for a rear addition containing restrooms and a pastor's study. The Commission focused on the difficulty of altering any of the facades of the structure without destroying its simplicity of design and thus substantially altering the historic character of the resource.

The Commission ultimately approved a design for a rear addition that would be built around the apse and rear facade (including apse windows) without altering it. The apse would protrude through the roof of the addition. The approved proposal stepped in on each side five feet from its rear or North Elevation to accomodate windows similar to those on the original structure. A door and ramp was provided at the East Elevation of the proposed addition.