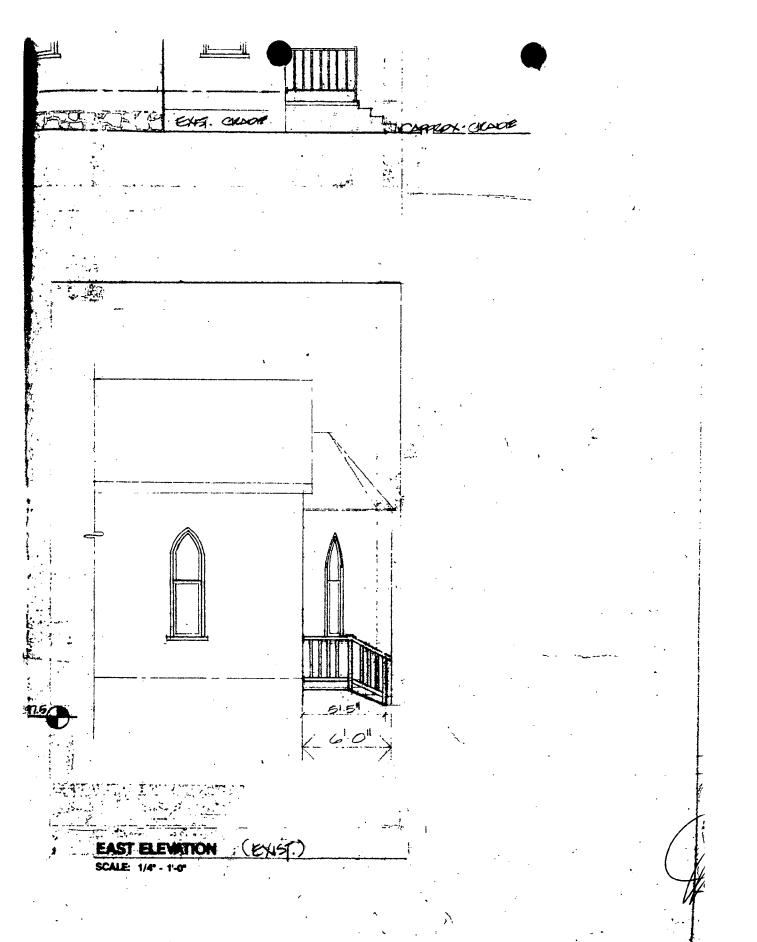

## DESCRIPTION:

The church is a simple frame, center-nave front gabled church with a one story apse lit by lancet windows.

St. Mark's Church United Methodist Church returns to the Commission for a revision to an approved HAWP of May 5, 1993. The approved HAWP was for a rear addition containing restrooms and a pastor's study. The Commission focused on the difficulty of altering any of the facades of the structure without destroying its simplicity of design and thus substantially altering the historic character of the resource.

The Commission ultimately approved a design for a rear addition that would be built around the apse and rear facade (including apse windows) without altering it. The apse would protrude through the roof of the addition. The approved proposal stepped in on each side five feet from its rear or North Elevation to accomodate windows similar to those on the original structure. A door and ramp was provided at the East Elevation of the proposed addition.

## 1) Addition of a second access ramp.

A second door and ramp has been added to the addition at its West Elevation. This ramp extends the entire length of the addition's West Elevation (20'). The applicant has informed Staff that this change reflects a need to address the requirement of having both an exit and entrance ramp for disabled access.

## 2) Enlargement of the proposed addition.

The applicant proposes to enlarge the addition to create more space in the restrooms by filling in the rear stepped in area of the proposal that would contains two windows. Staff feels that stepped in area is an important feature of the proposal since it is reminiscint of the stepped in appearance of the original apse. This stepped in area, and the rear windows help give the addition a continuity and compatibility with the historic resource. Staff feels it unnecessary to enlarge the proposal and recommends that the applicant retain the previously approved design filling in the rear insets.