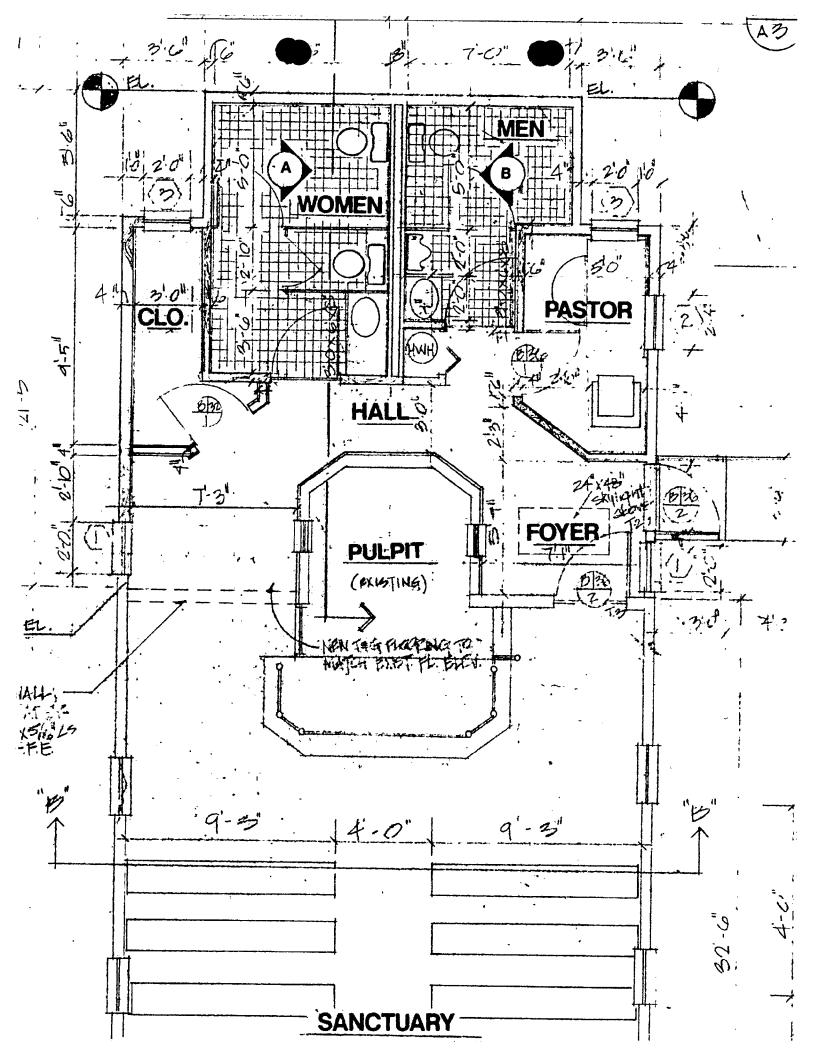

The Commission ultimately approved a design for a rear addition that would be built around the apse and rear facade (including apse windows) without altering it. The apse would protrude through the roof of the addition. The approved proposal stepped in on each side five feet from its rear or North Elevation to accomodate windows similar to those on the original structure. A door and ramp was provided at the East Elevation of the proposed addition.

## 1) Addition of a second access ramp.

A second door and ramp has been added to the addition at its West Elevation. This ramp extends the entire length of the addition's West Elevation (20'). The applicant has informed Staff that this change reflects a need to address the requirement of having both an exit and entrance ramp for disabled access.

## 2) Enlargement of the proposed addition.

The applicant proposes to enlarge the addition to create more space in the restrooms by filling in the rear stepped in area of the proposal that would contains two windows. Staff feels that stepped in area is an important feature of the proposal since it is reminiscint of the stepped in appearance of the original apse. This stepped in area, and the rear windows help give the addition a continuity and compatibility with the historic resource. Staff feels it unnecessary to enlarge the proposal and recommends that the applicant retain the previously approved design filling in the rear insets.