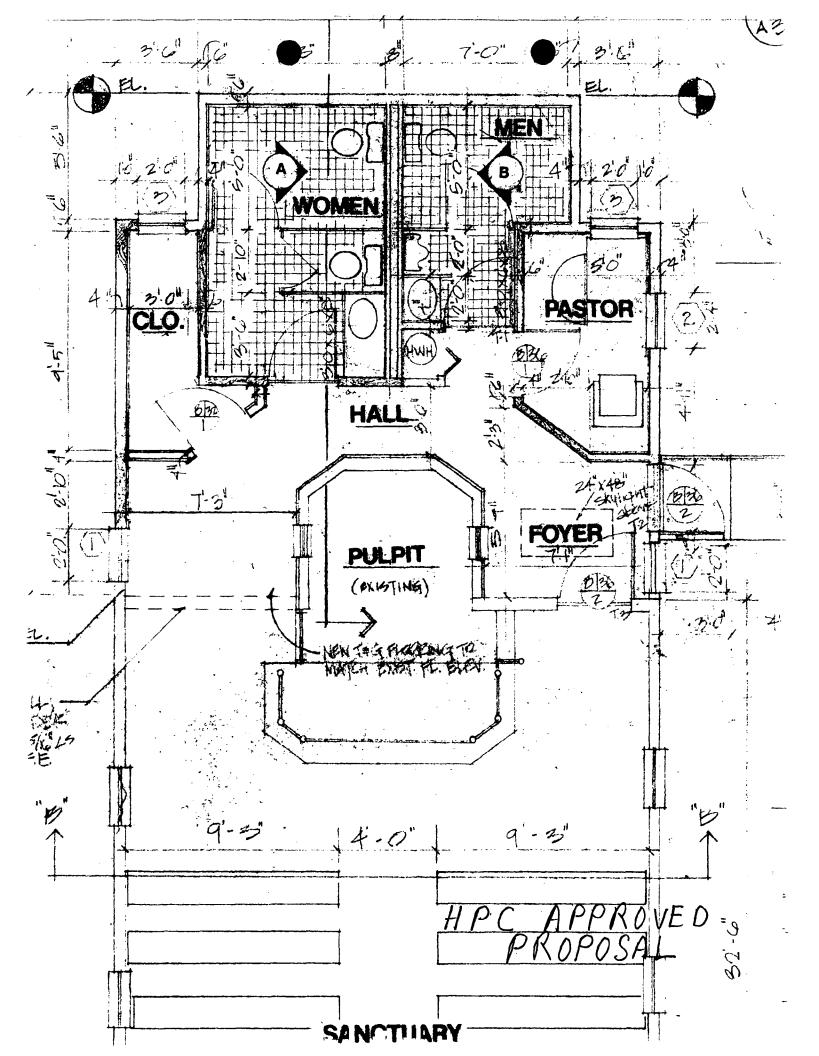

## DESCRIPTION:

The church is a simple frame, center-nave front gabled church with a one story apse lit by lancet windows.

St. Mark's Church United Methodist Church returns to the Commission for a revision to an approved HAWP of May 5, 1993. The approved HAWP was for a rear addition containing restrooms and a pastor's study. The Commission focused on the difficulty of altering any of the facades of the structure without destroying its simplicity of design and thus substantially altering the historic character of the resource.

The Commission ultimately approved a design for a rear addition that would be built around the apse and rear facade (including apse windows) without altering it. The apse would protrude through the roof of the addition. The approved proposal stepped in on each side five feet from its rear or North Elevation to accomodate windows similar to those on the original structure. A door and ramp was provided at the East Elevation of the proposed addition.

## 1) Addition of a second access ramp.

A second door and ramp has been added to the addition at its West Elevation. This ramp extends the entire length of the addition's West Elevation (20'). The applicant has informed Staff that this change reflects a need to address the requirement of having both an exit and entrance ramp for disabled access.

Staff questions whether this second ramp is necessary given the small size of the addition and the close proximity of the two ramps. Staff is concerned that the addition of this ramp would make the West Elevation of the resource unnecessarily complex and destroy the historic character of the resource. Staff recommends that the applicant seek to obtain a waiver of this requirement.

## 2) Enlargement of the proposed addition.

The applicant proposes to enlarge the addition to create more space in the restrooms by filling in the rear stepped in area of the proposal that would contains two windows. Staff feels that stepped in area is an important feature of the proposal since it is reminiscint of the stepped in appearance of the original apse. This stepped in area, and the rear windows help give the addition a continuity and compatibility with the historic resource. Staff feels it unnecessary to enlarge the proposal and recommends that the applicant retain the previously approved design filling in the rear insets.