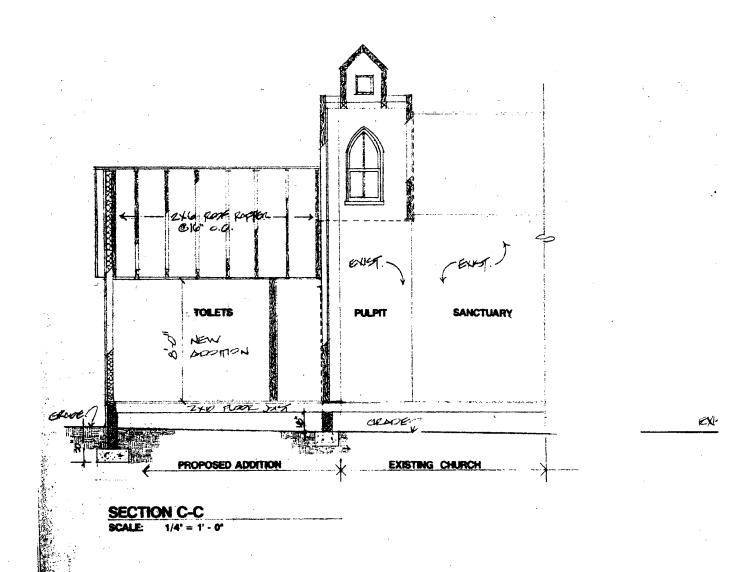

## DESCRIPTION:

The church is a simple frame, center-nave front gabled church with a one story apse lit by lancet windows.

St. Mark's Church United Methodist Church returns to the Commission for a revision to an approved HAWP of May 5, 1993. The approved HAWP was for a rear addition containing restrooms and a pastor's study. The Commission focused on the difficulty of altering any of the facades of the structure without destroying its simplicity of design and thus substantially altering the historic character of the resource.

The Commission ultimately approved a design for a rear addition that would be built around the apse and rear facade (including apse windows) without altering it. The apse would protrude through the roof of the addition. The approved proposal stepped in on each side five feet from its rear or North Elevation to accomodate windows similar to those on the original structure. A door and ramp was provided at the East Elevation of the proposed addition.

## 2) Enlargement of the proposed addition.

The applicant proposes to enlarge the addition to create more space in the restrooms by filling in the rear stepped in area of the proposal that would contains two windows. Staff feels that stepped in area is an important feature of the proposal since it is reminiscint of the stepped in appearance of the original apse. This stepped in area, and the rear windows help give the addition a continuity and compatibility with the historic resource. Staff feels it unnecessary to enlarge the proposal and recommends that the applicant retain the previously approved design filling in the rear insets.