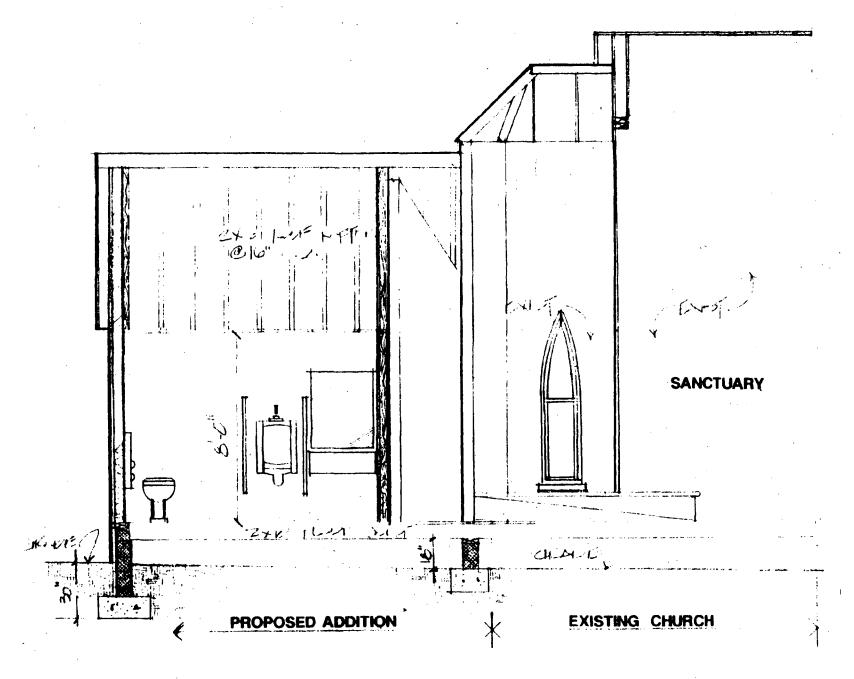

## DESCRIPTION:

The church is a simple frame, center-nave front gabled church with a one story apse lit by lancet windows.

St. Mark's Church United Methodist Church returns to the Commission for a revision to an approved HAWP of May 5, 1993. The approved HAWP was for a rear addition containing restrooms and a pastor's study. The Commission focused on the difficulty of altering any of the facades of the structure without destroying its simplicity of design and thus substantially altering the historic character of the resource.

The Commission ultimately approved a design for a rear addition that would be built around the apse and rear facade (including apse windows) without altering it. The apse would protrude through the roof of the addition. The approved proposal stepped in on each side five feet from its rear or North Elevation to accomodate windows similar to those on the original structure. A door and ramp was provided at the East Elevation of the proposed addition.