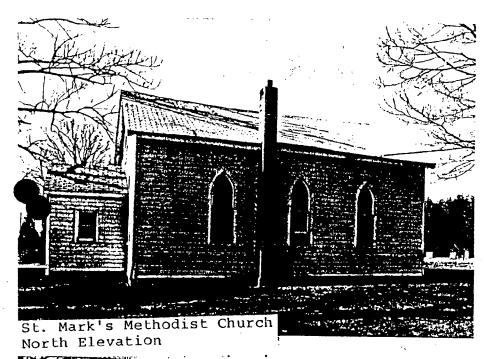

## DESCRIPTION:

The church is a simple frame, center-nave front gabled church with a one story apse lit by lancet windows.

St. Mark's Church United Methodist Church returns to the Commission for a revision to an approved HAWP of May 5, 1993. The approved HAWP was for a rear addition containing restrooms and a pastor's study. The Commission focused on the difficulty of altering any of the facades of the structure without destroying its simplicity of design and thus substantially altering the historic character of the resource.

The Commission ultimately approved a design for a rear addition that would be built around the apse and rear facade (including apse windows) without altering it. The apse would protrude through the roof of the addition. The approved proposal stepped in on each side five feet from its rear or North Elevation to accomodate windows similar to those on the original structure. A door and ramp was provided at the East Elevation of the proposed addition.