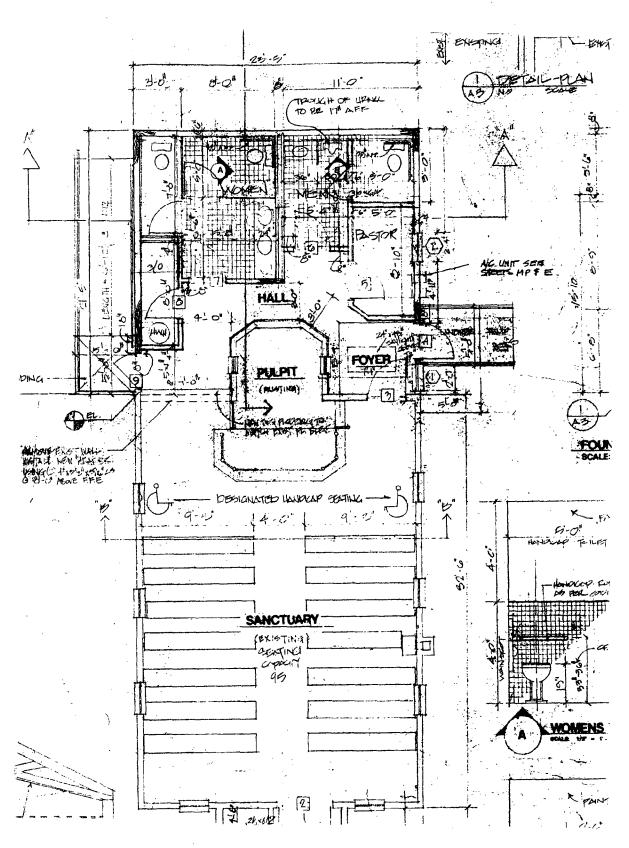

## DESCRIPTION:

The church is a simple frame, center-nave front gabled church with a one story apse lit by lancet windows.

St. Mark's Church United Methodist Church returns to the Commission for a revision to an approved HAWP of May 5, 1993. The approved HAWP was for a rear addition containing restrooms and a pastor's study. The Commission focused on the difficulty of altering any of the facades of the structure without destroying its simplicity of design and thus substantially altering the historic character of the resource.

The Commission ultimately approved a design for a rear addition that would be built around the apse and rear facade (including apse windows) without altering it. The apse would protrude through the roof of the addition. The approved proposal stepped in on each side five feet from its rear or North Elevation to accomodate windows similar to those on the original structure. A door and ramp was provided at the East Elevation of the proposed addition.

## 1) Addition of a second access ramp.

A second door and ramp has been added to the addition at its West Elevation. This ramp extends the entire length of the addition's West Elevation (20'). The applicant has informed Staff that this change reflects a need to address the requirement of having both an exit and entrance ramp for disabled access.

Staff questions whether this second ramp is necessary given the small size of the addition and the close proximity of the two ramps. Staff is concerned that the addition of this ramp would make the West Elevation of the resource unnecessarily complex and destroy the historic character of the resource. Staff recommends that the applicant seek to obtain a waiver of this requirement.

## 2) Enlargement of the proposed addition.

The applicant proposes to enlarge the addition to create more space in the restrooms by filling in the rear stepped in area of the proposal that would contains two windows. Staff feels that stepped in area is an important feature of the proposal since it is reminiscint of the stepped in appearance of the original apse. This stepped in area, and the rear windows help give the addition a continuity and compatibility with the historic resource. Staff feels it unnecessary to enlarge the proposal and recommends that the applicant retain the previously approved design filling in the rear insets.