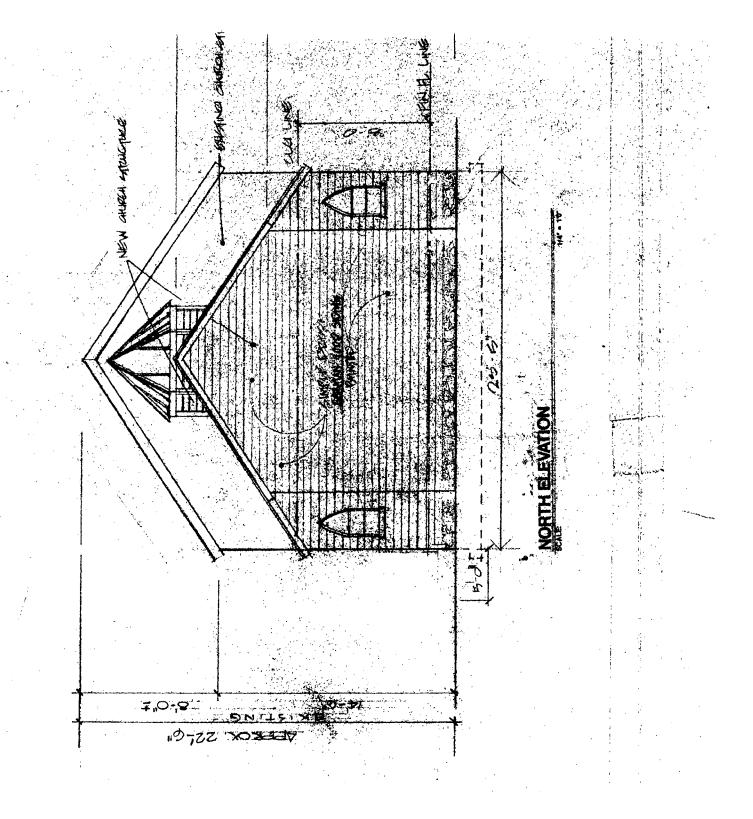

## DESCRIPTION:

The church is a simple frame, center-nave front gabled church with a one story apse lit by lancet windows.

St. Mark's Church United Methodist Church returns to the Commission for a revision to an approved HAWP of May 5, 1993. The approved HAWP was for a rear addition containing restrooms and a pastor's study. The Commission focused on the difficulty of altering any of the facades of the structure without destroying its simplicity of design and thus substantially altering the historic character of the resource.

The Commission ultimately approved a design for a rear addition that would be built around the apse and rear facade (including apse windows) without altering it. The apse would protrude through the roof of the addition. The approved proposal stepped in on each side five feet from its rear or North Elevation to accomodate windows similar to those on the original structure. A door and ramp was provided at the East Elevation of the proposed addition.