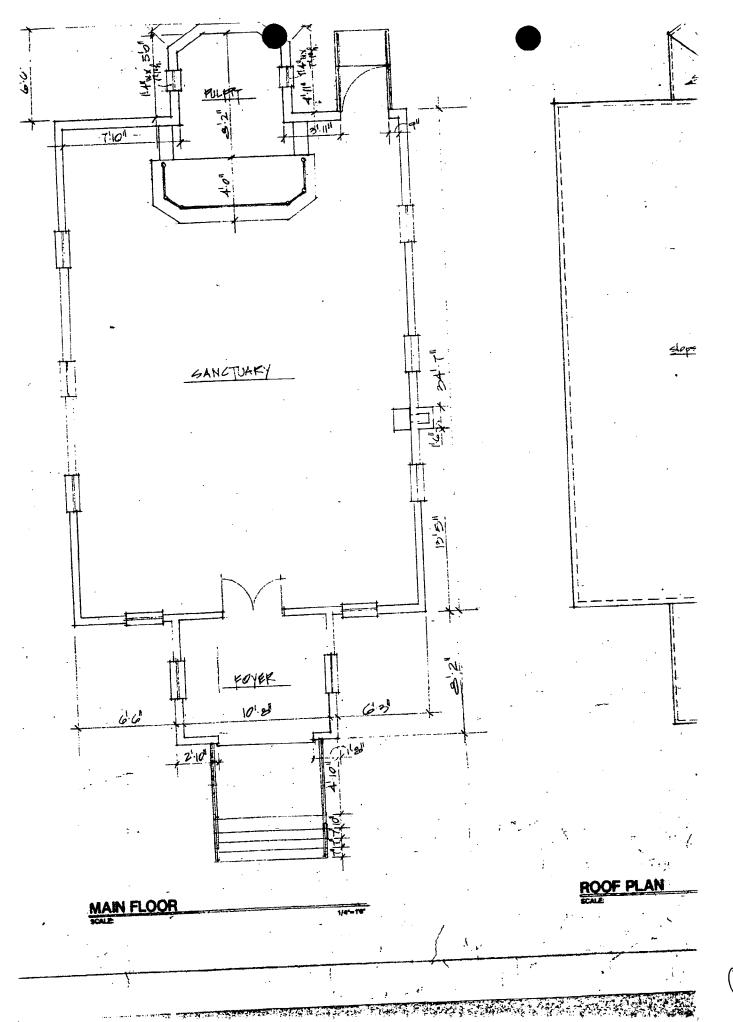

## DESCRIPTION:

The church is a simple frame, center-nave front gabled church with a one story apse lit by lancet windows.

St. Mark's Church United Methodist Church returns to the Commission for a revision to an approved HAWP of May 5, 1993. The approved HAWP was for a rear addition containing restrooms and a pastor's study. The Commission focused on the difficulty of altering any of the facades of the structure without destroying its simplicity of design and thus substantially altering the historic character of the resource.

The Commission ultimately approved a design for a rear addition that would be built around the apse and rear facade (including apse windows) without altering it. The apse would protrude through the roof of the addition. The approved proposal stepped in on each side five feet from its rear or North Elevation to accomodate windows similar to those on the original structure. A door and ramp was provided at the East Elevation of the proposed addition.