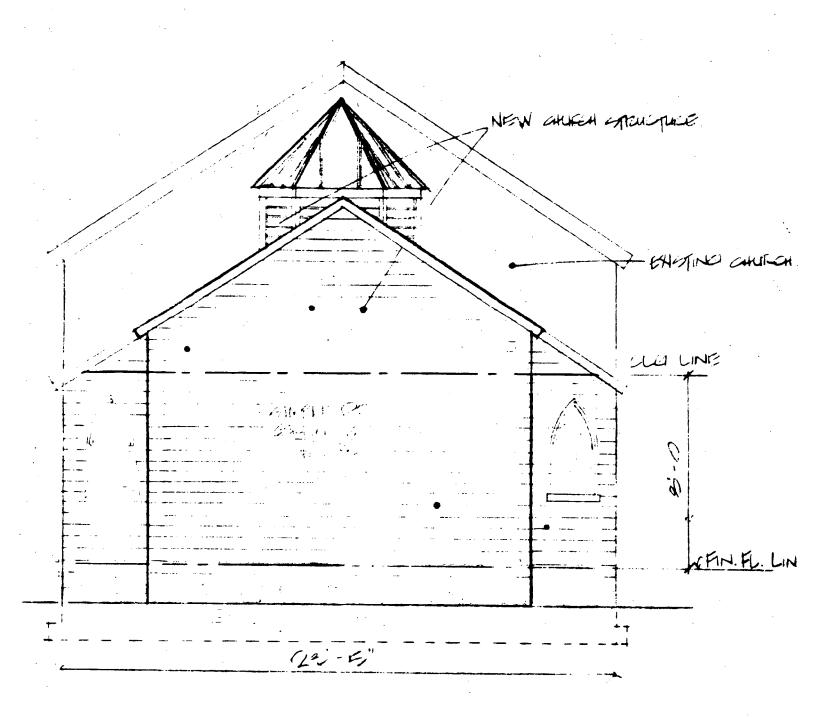

The Commission ultimately approved a design for a rear addition that would be built around the apse and rear facade (including apse windows) without altering it. The apse would protrude through the roof of the addition. The approved proposal stepped in on each side five feet from its rear or North Elevation to accomodate windows similar to those on the original structure. A door and ramp was provided at the East Elevation of the proposed addition.

## 1) Addition of a second access ramp.

A second door and ramp has been added to the addition at its West Elevation. This ramp extends the entire length of the addition's West Elevation (20'). The applicant has informed Staff that this change reflects a need to address the requirement of having both an exit and entrance ramp for disabled access.

## 2) Enlargement of the proposed addition.

The applicant proposes to enlarge the addition to create more space in the restrooms by filling in the rear stepped in area of the proposal that would contains two windows. Staff feels that stepped in area is an important feature of the proposal since it is reminiscint of the stepped in appearance of the original apse. This stepped in area, and the rear windows help give the addition a continuity and compatibility with the historic resource. Staff feels it unnecessary to enlarge the proposal and recommends that the applicant retain the previously approved design filling in the rear insets.