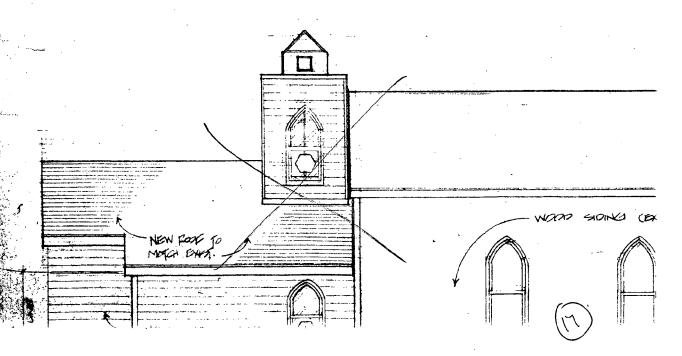

## DESCRIPTION:

The church is a simple frame, center-nave front gabled church with a one story apse lit by lancet windows.

St. Mark's Church United Methodist Church returns to the Commission for a revision to an approved HAWP of May 5, 1993. The approved HAWP was for a rear addition containing restrooms and a pastor's study. The Commission focused on the difficulty of altering any of the facades of the structure without destroying its simplicity of design and thus substantially altering the historic character of the resource.

The Commission ultimately approved a design for a rear addition that would be built around the apse and rear facade (including apse windows) without altering it. The apse would protrude through the roof of the addition. The approved proposal stepped in on each side five feet from its rear or North Elevation to accomodate windows similar to those on the original structure. A door and ramp was provided at the East Elevation of the proposed addition.