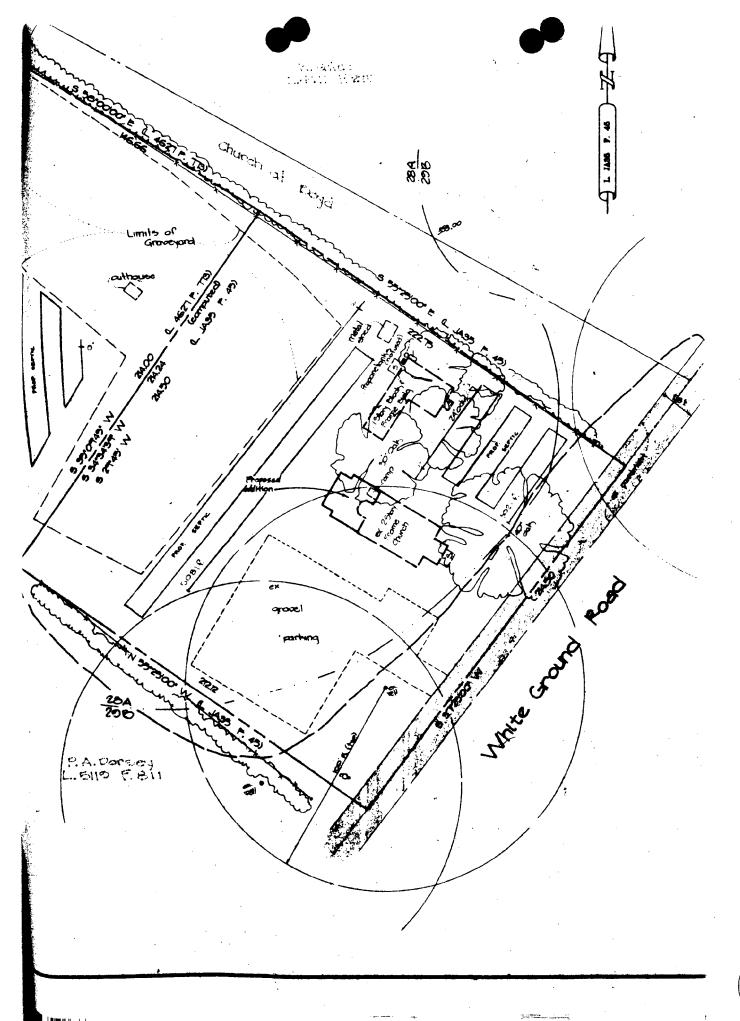

## DESCRIPTION:

The church is a simple frame, center-nave front gabled church with a one story apse lit by lancet windows.

St. Mark's Church United Methodist Church returns to the Commission for a revision to an approved HAWP of May 5, 1993. The approved HAWP was for a rear addition containing restrooms and a pastor's study. The Commission focused on the difficulty of altering any of the facades of the structure without destroying its simplicity of design and thus substantially altering the historic character of the resource.

The Commission ultimately approved a design for a rear addition that would be built around the apse and rear facade (including apse windows) without altering it. The apse would protrude through the roof of the addition. The approved proposal stepped in on each side five feet from its rear or North Elevation to accomodate windows similar to those on the original structure. A door and ramp was provided at the East Elevation of the proposed addition.

## 1) Addition of a second access ramp.

A second door and ramp has been added to the addition at its West Elevation. This ramp extends the entire length of the addition's West Elevation (20'). The applicant has informed Staff that this change reflects a need to address the requirement of having both an exit and entrance ramp for disabled access.

## 2) Enlargement of the proposed addition.

The applicant proposes to enlarge the addition to create more space in the restrooms by filling in the rear stepped in area of the proposal that would contains two windows. Staff feels that stepped in area is an important feature of the proposal since it is reminiscint of the stepped in appearance of the original apse. This stepped in area, and the rear windows help give the addition a continuity and compatibility with the historic resource. Staff feels it unnecessary to enlarge the proposal and recommends that the applicant retain the previously approved design filling in the rear insets.