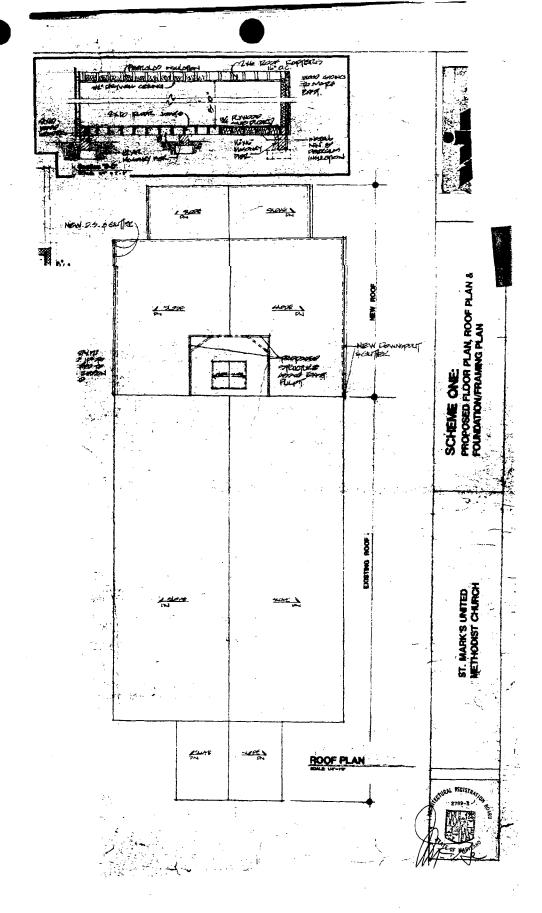

The Commission ultimately approved a design for a rear addition that would be built around the apse and rear facade (including apse windows) without altering it. The apse would protrude through the roof of the addition. The approved proposal stepped in on each side five feet from its rear or North Elevation to accomodate windows similar to those on the original structure. A door and ramp was provided at the East Elevation of the proposed addition.

## 1) Addition of a second access ramp.

A second door and ramp has been added to the addition at its West Elevation. This ramp extends the entire length of the addition's West Elevation (20'). The applicant has informed Staff that this change reflects a need to address the requirement of having both an exit and entrance ramp for disabled access.

## 2) Enlargement of the proposed addition.

The applicant proposes to enlarge the addition to create more space in the restrooms by filling in the rear stepped in area of the proposal that would contains two windows. Staff feels that stepped in area is an important feature of the proposal since it is reminiscint of the stepped in appearance of the original apse. This stepped in area, and the rear windows help give the addition a continuity and compatibility with the historic resource. Staff feels it unnecessary to enlarge the proposal and recommends that the applicant retain the previously approved design filling in the rear insets.