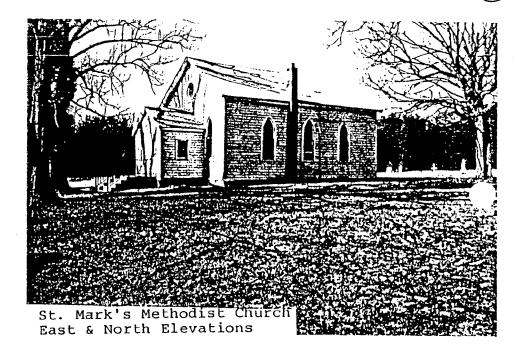

## DESCRIPTION:

The church is a simple frame, center-nave front gabled church with a one story apse lit by lancet windows.

St. Mark's Church United Methodist Church returns to the Commission for a revision to an approved HAWP of May 5, 1993. The approved HAWP was for a rear addition containing restrooms and a pastor's study. The Commission focused on the difficulty of altering any of the facades of the structure without destroying its simplicity of design and thus substantially altering the historic character of the resource.

The Commission ultimately approved a design for a rear addition that would be built around the apse and rear facade (including apse windows) without altering it. The apse would protrude through the roof of the addition. The approved proposal stepped in on each side five feet from its rear or North Elevation to accomodate windows similar to those on the original structure. A door and ramp was provided at the East Elevation of the proposed addition.