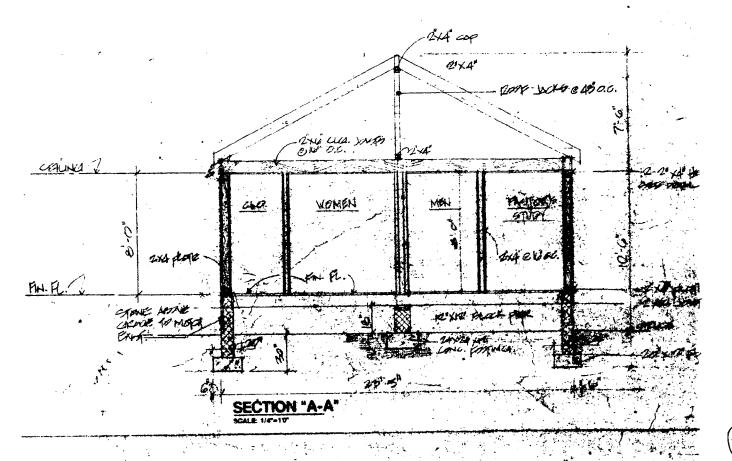

## DESCRIPTION:

The church is a simple frame, center-nave front gabled church with a one story apse lit by lancet windows.

St. Mark's Church United Methodist Church returns to the Commission for a revision to an approved HAWP of May 5, 1993. The approved HAWP was for a rear addition containing restrooms and a pastor's study. The Commission focused on the difficulty of altering any of the facades of the structure without destroying its simplicity of design and thus substantially altering the historic character of the resource.

The Commission ultimately approved a design for a rear addition that would be built around the apse and rear facade (including apse windows) without altering it. The apse would protrude through the roof of the addition. The approved proposal stepped in on each side five feet from its rear or North Elevation to accomodate windows similar to those on the original structure. A door and ramp was provided at the East Elevation of the proposed addition.

## 2) Enlargement of the proposed addition.

The applicant proposes to enlarge the addition to create more space in the restrooms by filling in the rear stepped in area of the proposal that would contains two windows. Staff feels that stepped in area is an important feature of the proposal since it is reminiscint of the stepped in appearance of the original apse. This stepped in area, and the rear windows help give the addition a continuity and compatibility with the historic resource. Staff feels it unnecessary to enlarge the proposal and recommends that the applicant retain the previously approved design filling in the rear insets.