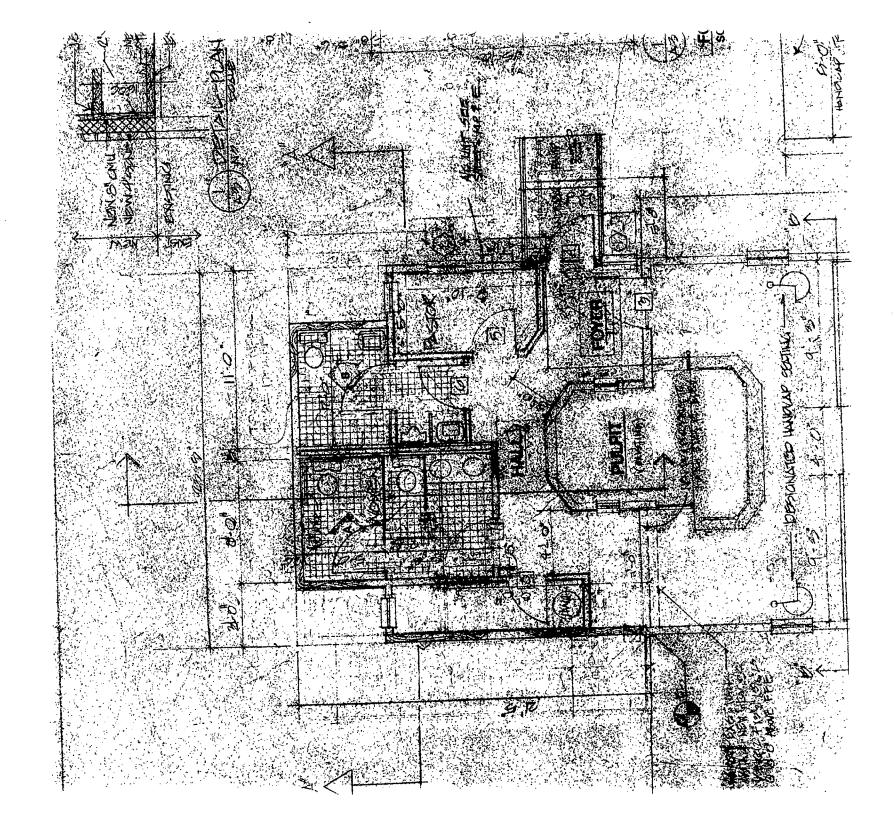

The Commission ultimately approved a design for a rear addition that would be built around the apse and rear facade (including apse windows) without altering it. The apse would protrude through the roof of the addition. The approved proposal stepped in on each side five feet from its rear or North Elevation to accomodate windows similar to those on the original structure. A door and ramp was provided at the East Elevation of the proposed addition.

## 1) Addition of a second access ramp.

A second door and ramp has been added to the addition at its West Elevation. This ramp extends the entire length of the addition's West Elevation (20'). The applicant has informed Staff that this change reflects a need to address the requirement of having both an exit and entrance ramp for disabled access.

## 2) Enlargement of the proposed addition.

The applicant proposes to enlarge the addition to create more space in the restrooms by filling in the rear stepped in area of the proposal that would contains two windows. Staff feels that stepped in area is an important feature of the proposal since it is reminiscint of the stepped in appearance of the original apse. This stepped in area, and the rear windows help give the addition a continuity and compatibility with the historic resource. Staff feels it unnecessary to enlarge the proposal and recommends that the applicant retain the previously approved design filling in the rear insets.