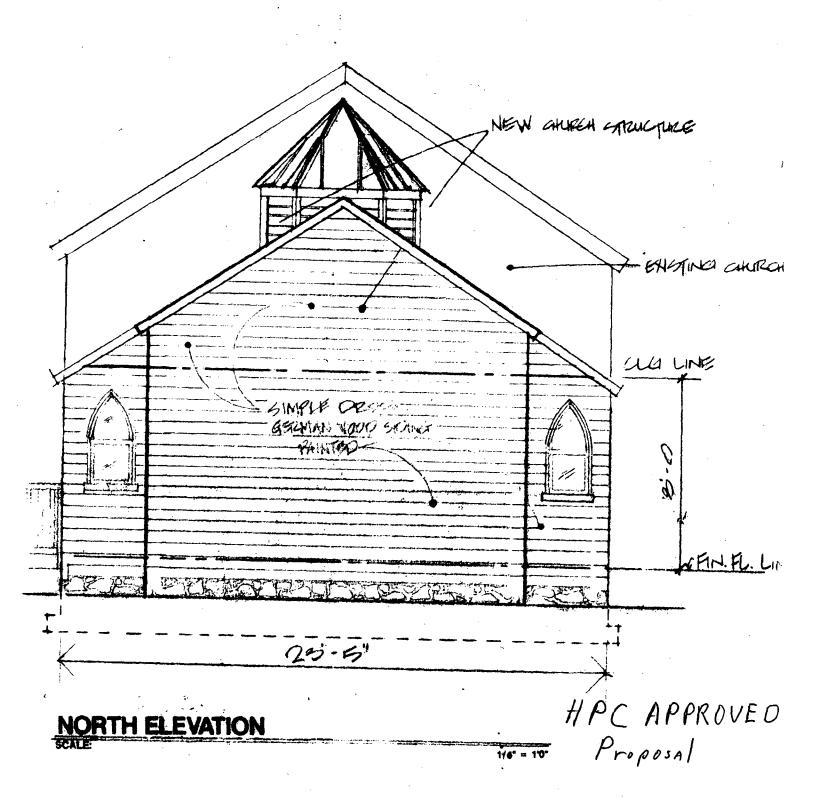

## DESCRIPTION:

The church is a simple frame, center-nave front gabled church with a one story apse lit by lancet windows.

St. Mark's Church United Methodist Church returns to the Commission for a revision to an approved HAWP of May 5, 1993. The approved HAWP was for a rear addition containing restrooms and a pastor's study. The Commission focused on the difficulty of altering any of the facades of the structure without destroying its simplicity of design and thus substantially altering the historic character of the resource.

The Commission ultimately approved a design for a rear addition that would be built around the apse and rear facade (including apse windows) without altering it. The apse would protrude through the roof of the addition. The approved proposal stepped in on each side five feet from its rear or North Elevation to accomodate windows similar to those on the original structure. A door and ramp was provided at the East Elevation of the proposed addition.