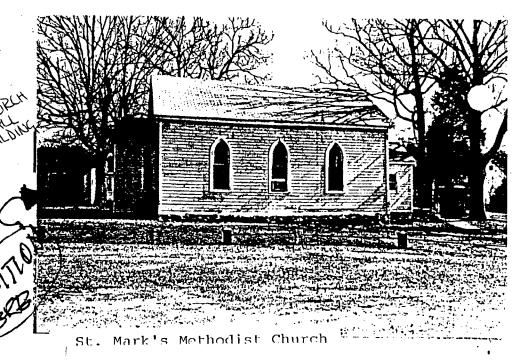

## DESCRIPTION:

The church is a simple frame, center-nave front gabled church with a one story apse lit by lancet windows.

St. Mark's Church United Methodist Church returns to the Commission for a revision to an approved HAWP of May 5, 1993. The approved HAWP was for a rear addition containing restrooms and a pastor's study. The Commission focused on the difficulty of altering any of the facades of the structure without destroying its simplicity of design and thus substantially altering the historic character of the resource.

The Commission ultimately approved a design for a rear addition that would be built around the apse and rear facade (including apse windows) without altering it. The apse would protrude through the roof of the addition. The approved proposal stepped in on each side five feet from its rear or North Elevation to accomodate windows similar to those on the original structure. A door and ramp was provided at the East Elevation of the proposed addition.