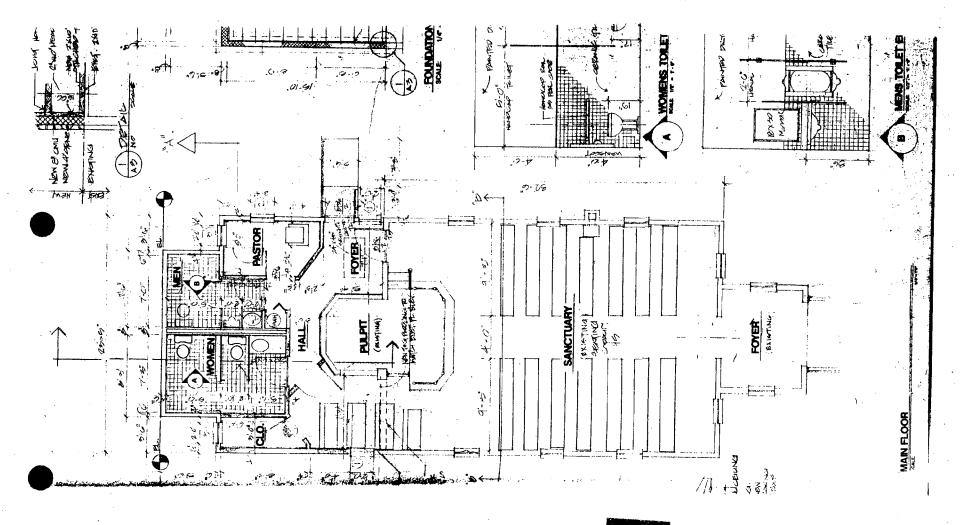

## DESCRIPTION:

The church is a simple frame, center-nave front gabled church with a one story apse lit by lancet windows.

St. Mark's Church United Methodist Church returns to the Commission for a revision to an approved HAWP of May 5, 1993. The approved HAWP was for a rear addition containing restrooms and a pastor's study. The Commission focused on the difficulty of altering any of the facades of the structure without destroying its simplicity of design and thus substantially altering the historic character of the resource.

The Commission ultimately approved a design for a rear addition that would be built around the apse and rear facade (including apse windows) without altering it. The apse would protrude through the roof of the addition. The approved proposal stepped in on each side five feet from its rear or North Elevation to accomodate windows similar to those on the original structure. A door and ramp was provided at the East Elevation of the proposed addition.

Staff withheld final processing of the approved HAWP pending the reciept of a complete set of drawings from the applicant. After finally obtaining the drawings, Staff reviewed them and found that two changes from the approved drawings had been made. Staff informed the applicant that it would be necessary to file for a revision to the approved HAWP.