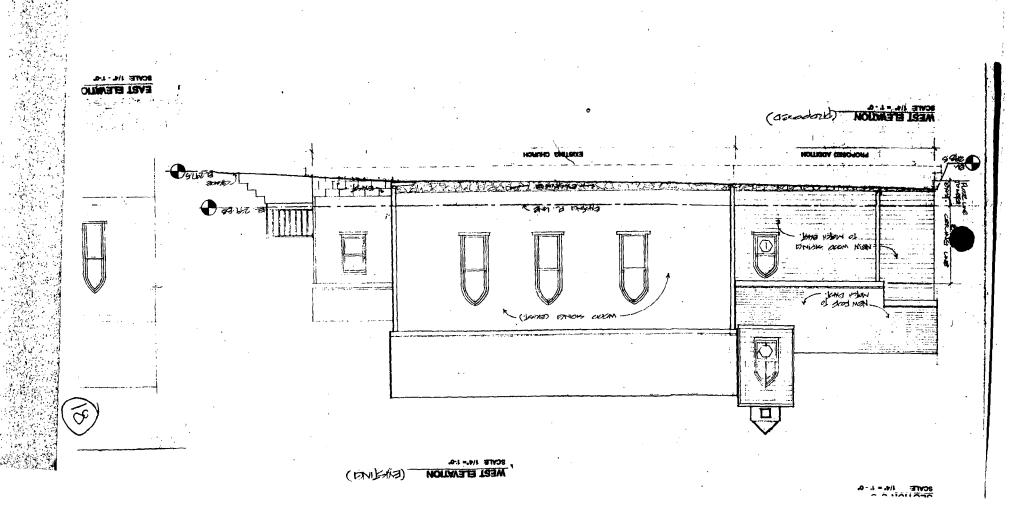

## DESCRIPTION:

The church is a simple frame, center-nave front gabled church with a one story apse lit by lancet windows.

St. Mark's Church United Methodist Church returns to the Commission for a revision to an approved HAWP of May 5, 1993. The approved HAWP was for a rear addition containing restrooms and a pastor's study. The Commission focused on the difficulty of altering any of the facades of the structure without destroying its simplicity of design and thus substantially altering the historic character of the resource.

The Commission ultimately approved a design for a rear addition that would be built around the apse and rear facade (including apse windows) without altering it. The apse would protrude through the roof of the addition. The approved proposal stepped in on each side five feet from its rear or North Elevation to accomodate windows similar to those on the original structure. A door and ramp was provided at the East Elevation of the proposed addition.

## 1) Addition of a second access ramp.

A second door and ramp has been added to the addition at its West Elevation. This ramp extends the entire length of the addition's West Elevation (20'). The applicant has informed Staff that this change reflects a need to address the requirement of having both an exit and entrance ramp for disabled access.

Staff questions whether this second ramp is necessary given the small size of the addition and the close proximity of the two ramps. Staff is concerned that the addition of this ramp would make the West Elevation of the resource unnecessarily complex and destroy the historic character of the resource. Staff recommends that the applicant seek to obtain a waiver of this requirement.