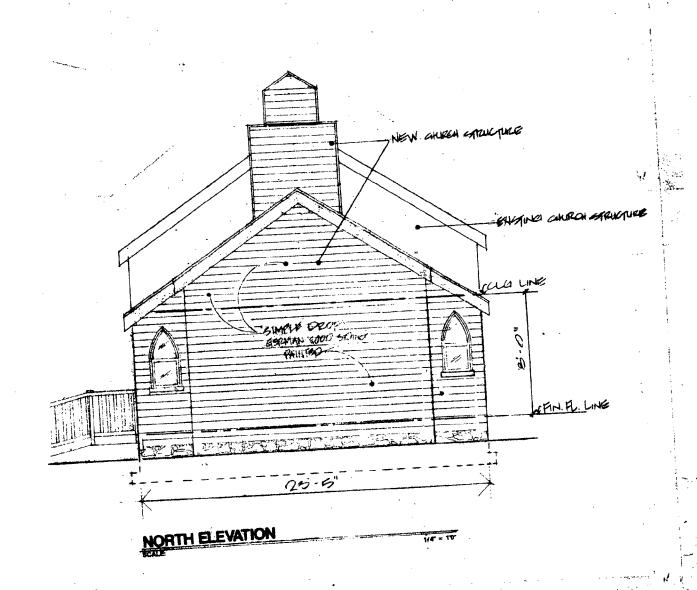

## DESCRIPTION:

The church is a simple frame, center-nave front gabled church with a one story apse lit by lancet windows.

St. Mark's Church United Methodist Church returns to the Commission for a revision to an approved HAWP of May 5, 1993. The approved HAWP was for a rear addition containing restrooms and a pastor's study. The Commission focused on the difficulty of altering any of the facades of the structure without destroying its simplicity of design and thus substantially altering the historic character of the resource.

The Commission ultimately approved a design for a rear addition that would be built around the apse and rear facade (including apse windows) without altering it. The apse would protrude through the roof of the addition. The approved proposal stepped in on each side five feet from its rear or North Elevation to accomodate windows similar to those on the original structure. A door and ramp was provided at the East Elevation of the proposed addition.