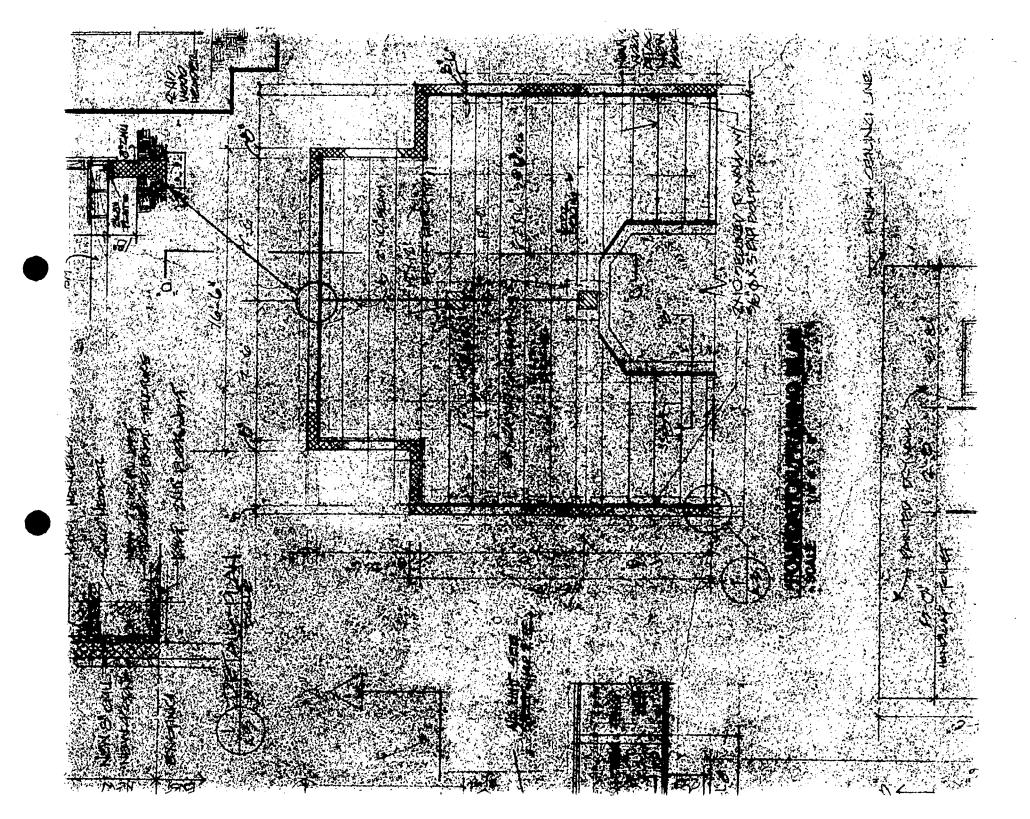

The Commission ultimately approved a design for a rear addition that would be built around the apse and rear facade (including apse windows) without altering it. The apse would protrude through the roof of the addition. The approved proposal stepped in on each side five feet from its rear or North Elevation to accomodate windows similar to those on the original structure. A door and ramp was provided at the East Elevation of the proposed addition.

## 2) Enlargement of the proposed addition.

The applicant proposes to enlarge the addition to create more space in the restrooms by filling in the rear stepped in area of the proposal that would contains two windows. Staff feels that stepped in area is an important feature of the proposal since it is reminiscint of the stepped in appearance of the original apse. This stepped in area, and the rear windows help give the addition a continuity and compatibility with the historic resource. Staff feels it unnecessary to enlarge the proposal and recommends that the applicant retain the previously approved design filling in the rear insets.