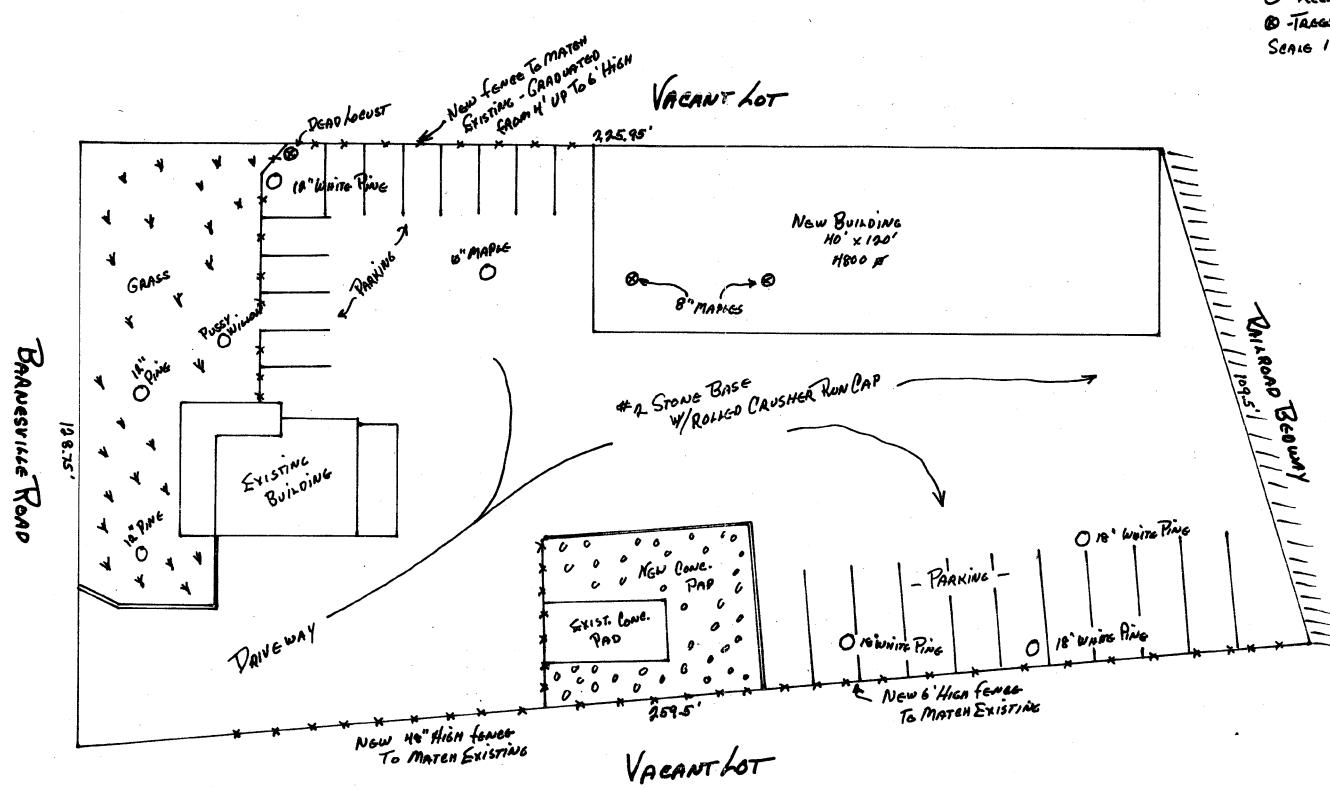

THE FOLLOWING ITEMS MUST BE COMPLETED AND THE REQUIRED DOCUMENTS MUST ACCOMPANY THIS APPLICATION

DESCRIPTION OF PROPOSED WORK: (including composition, color and texture of materials to be used:) ' <u>ag</u>i CTION HO 1-06 るつにん <u>| OR</u> NFLS IN in 0 VZ HC () 107 IN ТАСНЕО

(If more space is needed, attach additional sheets on plain or lined paper to this application)

ATTACH TO THIS APPLICATION (2) COPIES OF: SUCH SITE PLANS (lot dimensions, building location with dimensions, drives, walks, fences, patios, etc. proposed or existing) and/or ARCHITECTURAL DRAWINGS (floor plans, elevations, etc.), PHOTOGRAPHS OF THE AREA AFFECTED, as are necessary to fully describe the proposed work.