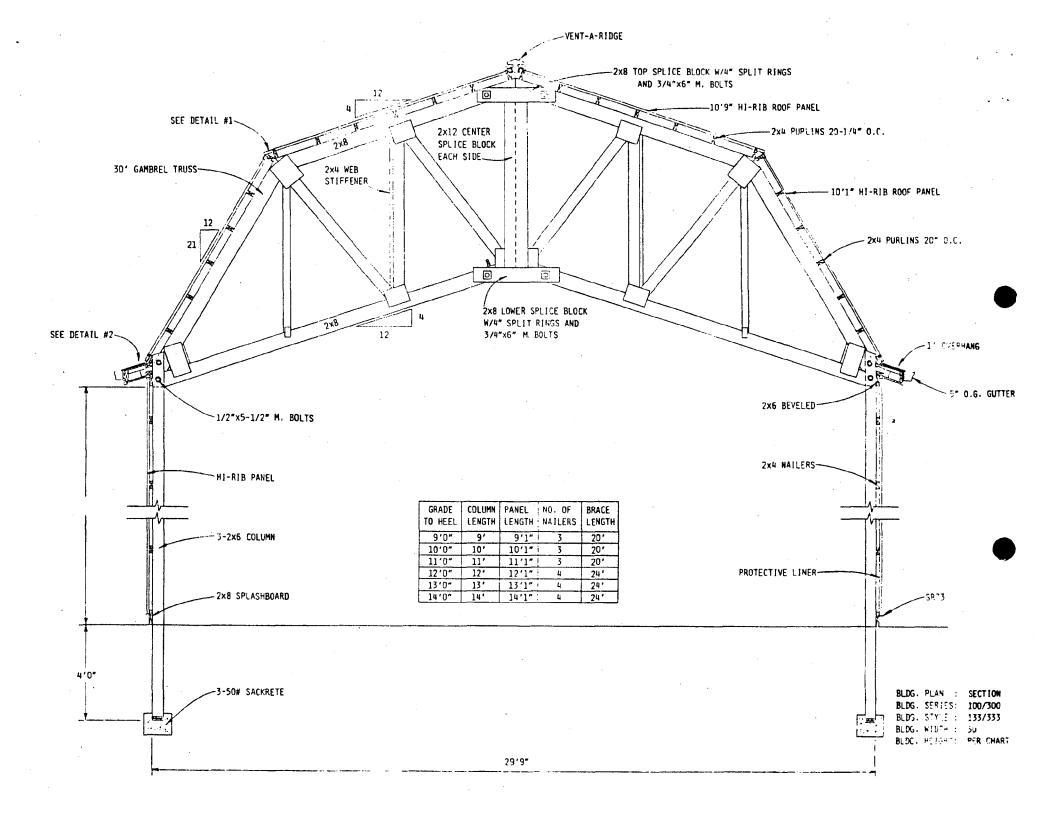

THE FOLLOWING ITEMS MUST BE COMPLETED AND THE REQUIRED DOCUMENTS MUST ACCOMPANY THIS APPLICATION

DESCRIPTION OF PROPOSED WORK: (including composition, color and texture of materials to be used:) ' <u>ag</u>i CTION HO 1-06 るつにん <u>| OR</u> NFLS IN in 0 VZ HC () 107 IN ТАСНЕО

(If more space is needed, attach additional sheets on plain or lined paper to this application)

ATTACH TO THIS APPLICATION (2) COPIES OF: SUCH SITE PLANS (lot dimensions, building location with dimensions, drives, walks, fences, patios, etc. proposed or existing) and/or ARCHITECTURAL DRAWINGS (floor plans, elevations, etc.), PHOTOGRAPHS OF THE AREA AFFECTED, as are necessary to fully describe the proposed work.