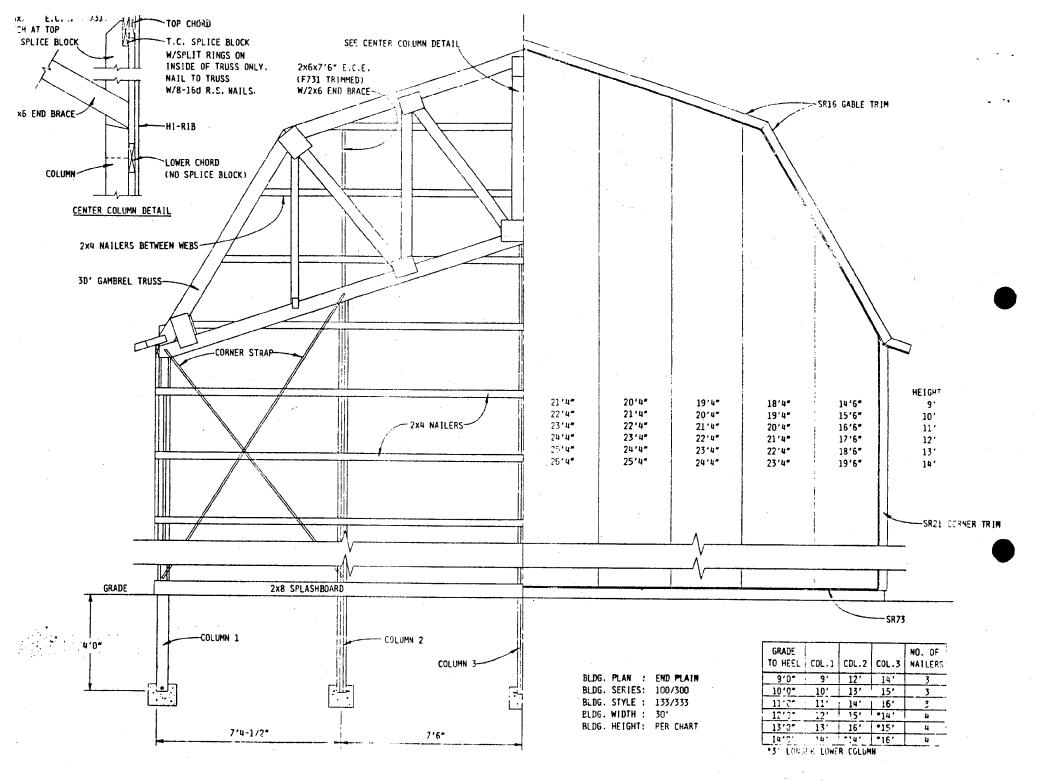

THE FOLLOWING ITEMS MUST BE COMPLETED AND THE REQUIRED DOCUMENTS MUST ACCOMPANY THIS APPLICATION

DESCRIPTION OF PROPOSED WORK: (including composition, color and texture of materials to be used:) ' <u>ag</u>i CTION HO 1-06 るつにん <u>| OR</u> NFLS IN in 0 VZ HC () 107 IN ТАСНЕО

(If more space is needed, attach additional sheets on plain or lined paper to this application)

ATTACH TO THIS APPLICATION (2) COPIES OF: SUCH SITE PLANS (lot dimensions, building location with dimensions, drives, walks, fences, patios, etc. proposed or existing) and/or ARCHITECTURAL DRAWINGS (floor plans, elevations, etc.), PHOTOGRAPHS OF THE AREA AFFECTED, as are necessary to fully describe the proposed work.