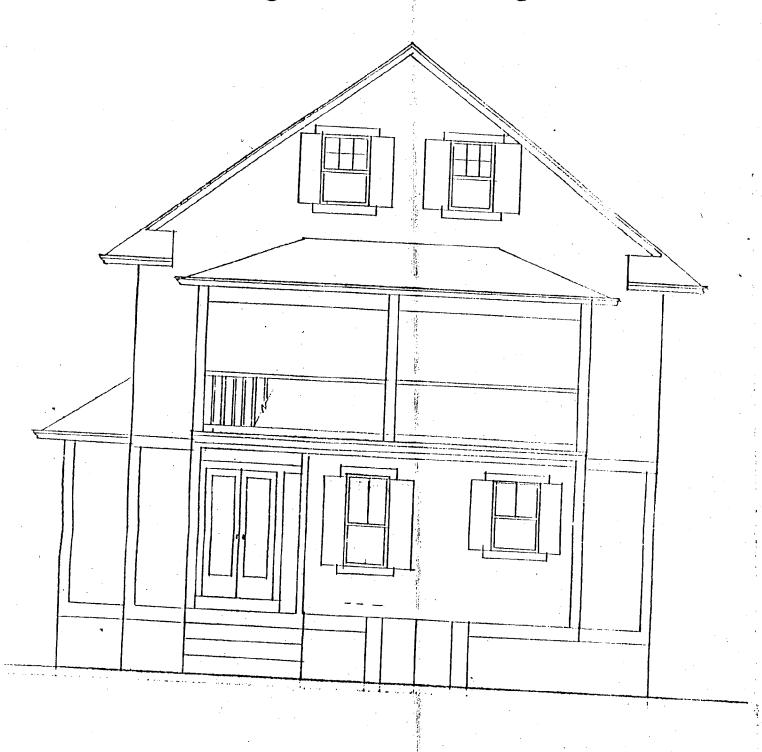

Note that, unlike the original proposal, no changes to the west elevation are proposed.

Staff finds that the revisions meet the objectives of both the applicant and the cited Guidelines. Staff recommends approval of the revised proposal, based on criteria 24A-8(b)(1) and (2), and also recommends approval of a tax credit for the work at the appropriate time.

(10)

ELEVATIONS (ORIGINAL PROPOSAL)

(13)

1. 2008 1 15926 J

ELEVATIONS (REVISED PROPOSAL)

(16)

FRONT ELEVATION

Proposed back (REVISED)