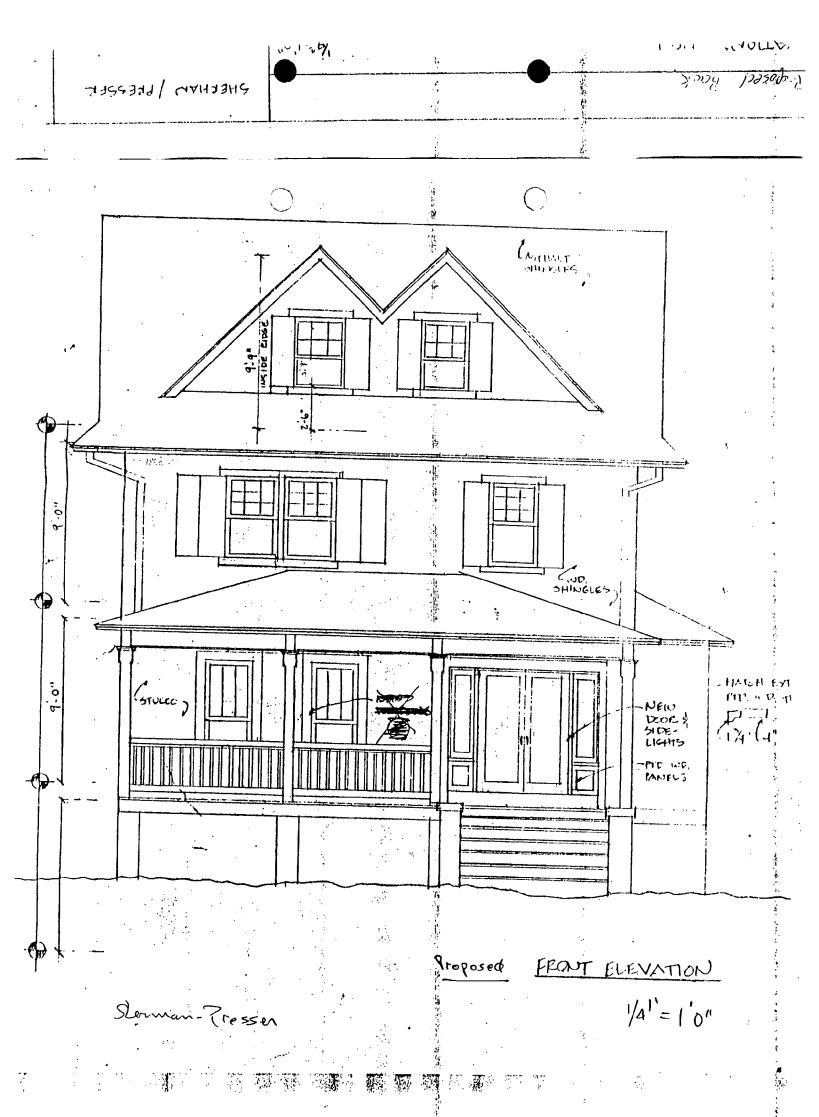

B. Application by Marshall Presser and Nancy Sherman, at 3927 Prospect Street, Kensington (HPC Case No. 31/6-90J)

The Chair opened the public record on this case, and asked for staff's report and recommendations. Ms. Vawter noted that the application was advertised in the Montgomery Journal on June 1, 1990. Mr. Cooper explained that the applicant is proposing a number of door/window opening changes involving three elevations of this structure, including enlargement of the main entrance doorway, enlargement of an existing side elevation oriel window, enlargement of a side elevation window, and relocation/reorganization of rear elevation door/windows. Mr. Cooper stated that generally, he does not find that the proposal would substantially alter the individual resource or the historic district as a whole, and recommended approval of the application for the most part. However, he recommended the retention of the oriel window at the side elevation. He said that, in his opinion, it is one of the most unusual and interesting exterior features, and should be preserved if at all possible.

#### DISCUSSION:

The applicant is proposing a number of door/window opening changes involving three elevations of the structure located at 3927 Prospect Street in the Kensington Historic District. Included are 1) enlargement of the main entrance doorway; 2) enlargement of an existing side elevation oriel window; 3) enlargement of a side elevation window; and, 4) relocation/reorganization of rear elevation door/windows.

(10)

ELEVATIONS (ORIGINAL PROPOSAL)

(13)

1. 2008 1 15926 J

ELEVATIONS (REVISED PROPOSAL)

(16)

FRONT ELEVATION

Proposed back (REVISED)