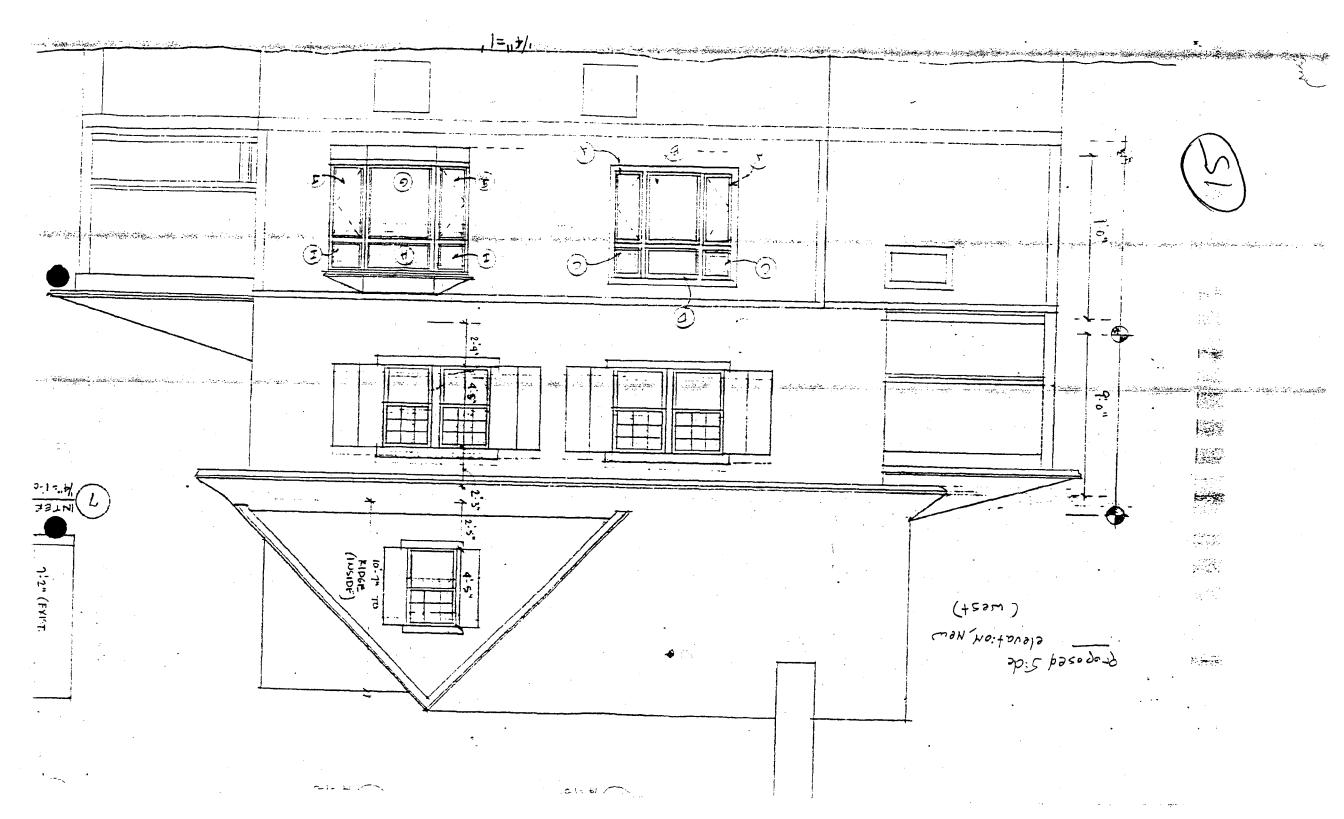

B. Application by Marshall Presser and Nancy Sherman, at 3927 Prospect Street, Kensington (HPC Case No. 31/6-90J)

The Chair opened the public record on this case, and asked for staff's report and recommendations. Ms. Vawter noted that the application was advertised in the Montgomery Journal on June 1, 1990. Mr. Cooper explained that the applicant is proposing a number of door/window opening changes involving three elevations of this structure, including enlargement of the main entrance doorway, enlargement of an existing side elevation oriel window, enlargement of a side elevation window, and relocation/reorganization of rear elevation door/windows. Mr. Cooper stated that generally, he does not find that the proposal would substantially alter the individual resource or the historic district as a whole, and recommended approval of the application for the most part. However, he recommended the retention of the oriel window at the side elevation. He said that, in his opinion, it is one of the most unusual and interesting exterior features, and should be preserved if at all possible.

#### DISCUSSION:

The applicant is proposing a number of door/window opening changes involving three elevations of the structure located at 3927 Prospect Street in the Kensington Historic District. Included are 1) enlargement of the main entrance doorway; 2) enlargement of an existing side elevation oriel window; 3) enlargement of a side elevation window; and, 4) relocation/reorganization of rear elevation door/windows.

(10)

ELEVATIONS (ORIGINAL PROPOSAL)

(13)

1. 2008 1 15926 J

ELEVATIONS (REVISED PROPOSAL)

(16)

FRONT ELEVATION

Proposed back (REVISED)