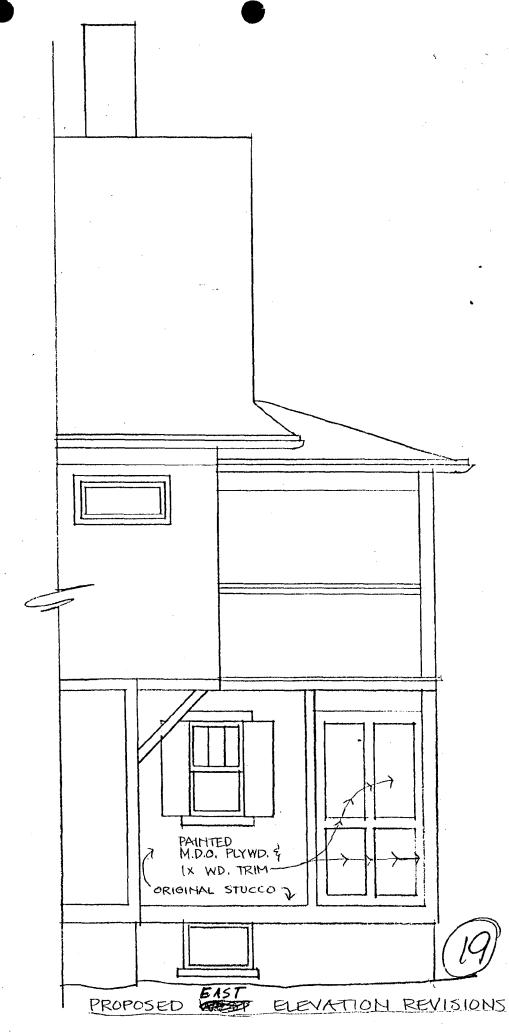

#### DISCUSSION:

The applicant is proposing a number of door/window opening changes involving three elevations of the structure located at 3927 Prospect Street in the Kensington Historic District. Included are 1) enlargement of the main entrance doorway; 2) enlargement of an existing side elevation oriel window; 3) enlargement of a side elevation window; and, 4) relocation/reorganization of rear elevation door/windows.