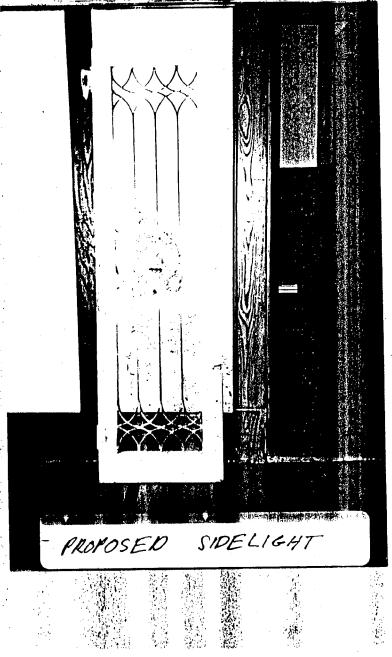

Mr. Cooper also recommended that, while the entrance door sidelights are appropriate, they be arranged to flank a single, rather than a double entrance door. This, he said, would accomplish the overall purpose of gaining interior light, while achieving more compatible proportions.

Also, staff recommends that, while the entrance door sidelights are appropriate, they be arranged to flank a single, rather than a double entrance door. This would accomplish the overall purpose of gaining interior light, while achieving more compatible proportions.

Also, staff recommends that, while the entrance door sidelights appropriate, they be arranged to flank a single, rather than a double entrance door. This would accomplish the overall purpose of gaining interior light, while achieving more compatible proportions.