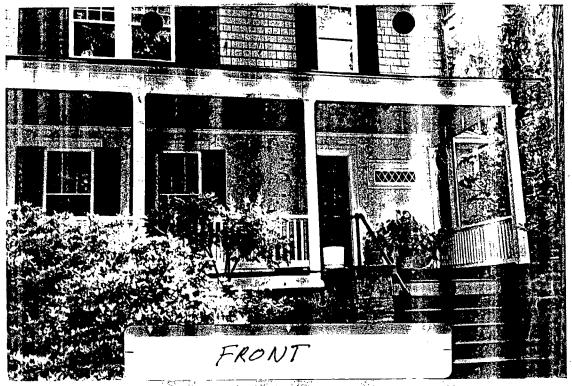

#### DISCUSSION:

The applicant is proposing a number of door/window opening changes involving three elevations of the structure located at 3927 Prospect Street in the Kensington Historic District. Included are 1) enlargement of the main entrance doorway; 2) enlargement of an existing side elevation oriel window; 3) enlargement of a side elevation window; and, 4) relocation/reorganization of rear elevation door/windows.

b. General Description of Project:

The project consists of (1) an alteration to the front
entirence to incorporate two authentic Victorian leaded glass
side tights and a larger doorway, (2) the mobilishon of a bry
without on the west side of the house, (3) the enlargement of
a modernization
of the Kitchen including new windows and relocation of
the row entrance. No alteration to the Foot print of
the bove will be made. The addition of windows is
to provide more natural light to the interior of