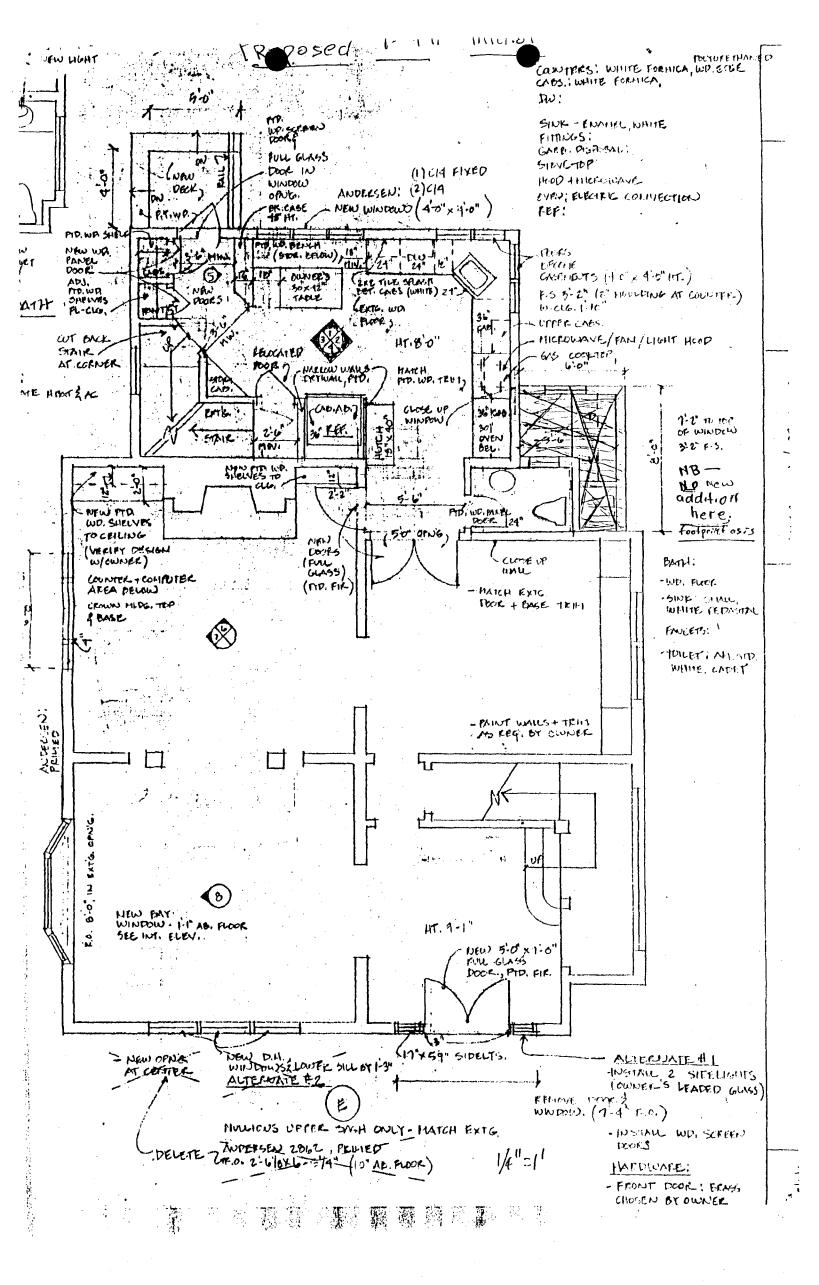

b. General Description of Project:

The project consists of (1) an alteration to the front
entirence to incorporate two authentic Victorian leaded glass
side tights and a larger doorway, (2) the mobilishon of a bry
without on the west side of the house, (3) the enlargement of
a modernization
of the Kitchen including new windows and relocation of
the row entrance. No alteration to the Foot print of
the bove will be made. The addition of windows is
to provide more natural light to the interior of