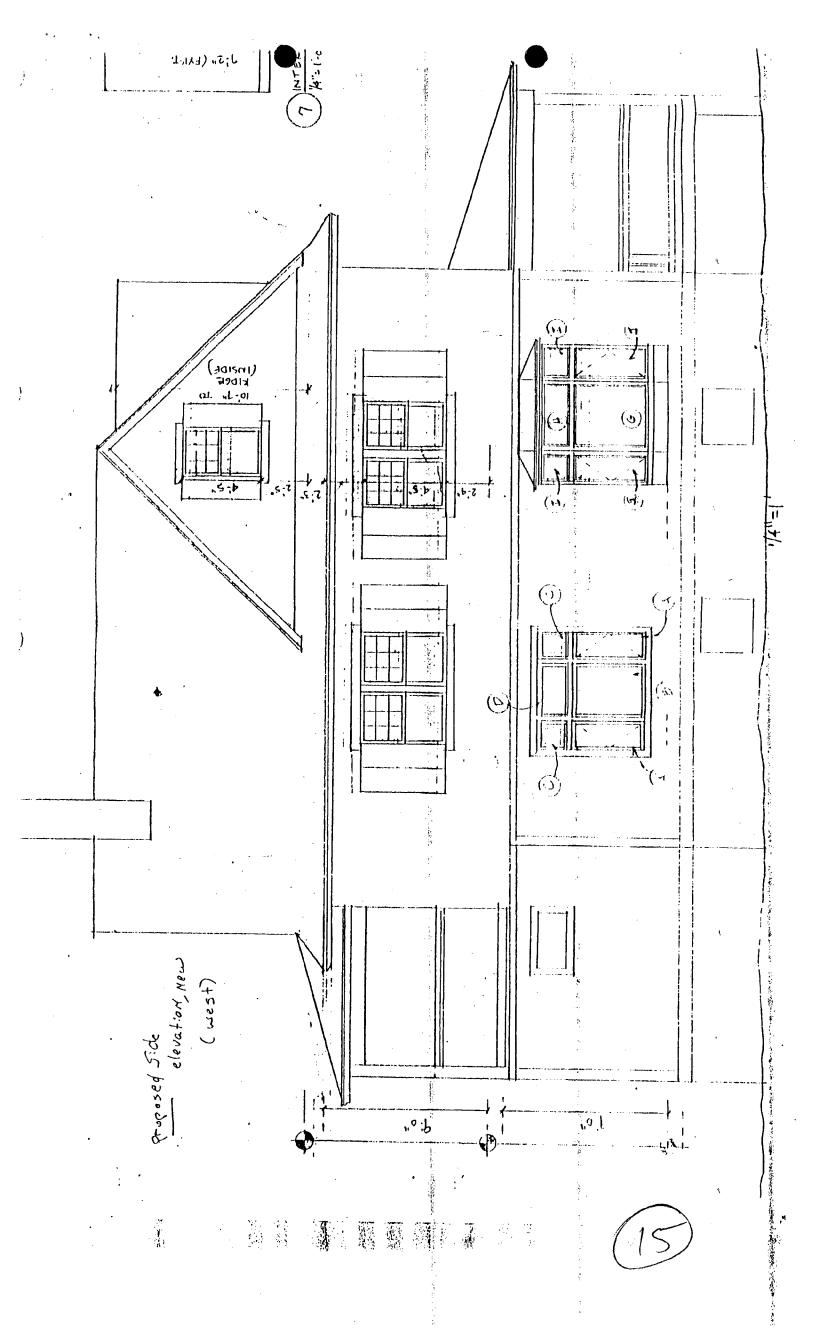

In particular, the Commission found that the original proposal involved a number of inappropriate changes to window and door openings on a primary resource. In response, the applicant has revised the original proposal (see attached).

Note that, unlike the original proposal, no changes to the west elevation are proposed.

Staff finds that the revisions meet the objectives of both the applicant and the cited Guidelines. Staff recommends approval of the revised proposal, based on criteria 24A-8(b)(1) and (2), and also recommends approval of a tax credit for the work at the appropriate time.

(10)

ELEVATIONS (ORIGINAL PROPOSAL)

(13)

1. 2008 1 15926 J

ELEVATIONS (REVISED PROPOSAL)

(16)

FRONT ELEVATION

Proposed back (REVISED)