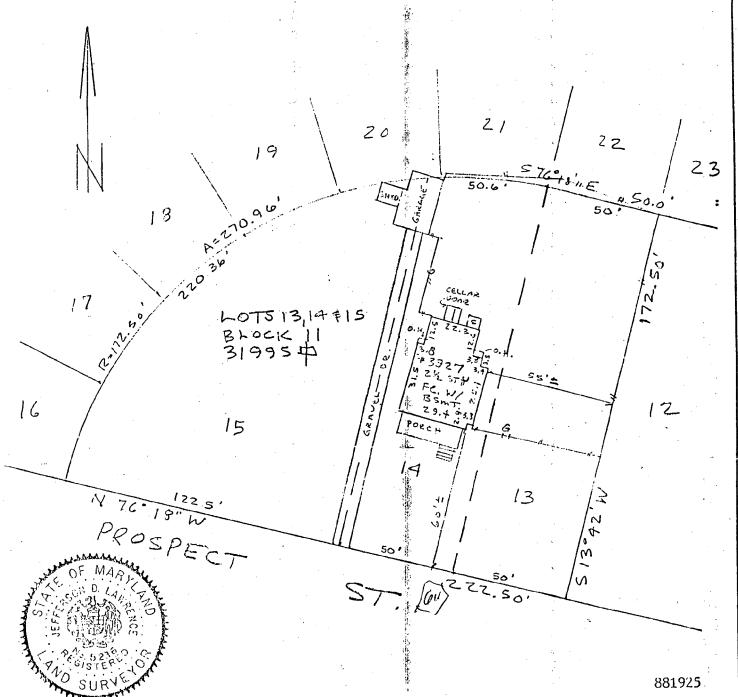

#### HOUSE LOCATION

LOTS 13, 14 & 15 BLOCK 11 KENSINGTON PARK MONTGOMERY COUNTY, MD

I hereby certify that to the best of my knowledge and belief, the position of all the existing improvements on the above described property has been established by accepted field practices.

Date: January 4, 1989

JEFFERSON D. LAWRENCE, PROFESSIONAL LAND SURVEYOR #5218

THIS DRAWING TO BE USED FOR TITLE PURPOSES ONLY

7)

EXISTING ELEVATIONS

EXISTING FLONT FLEVATION

9

EXISTING BACK ELEVATION