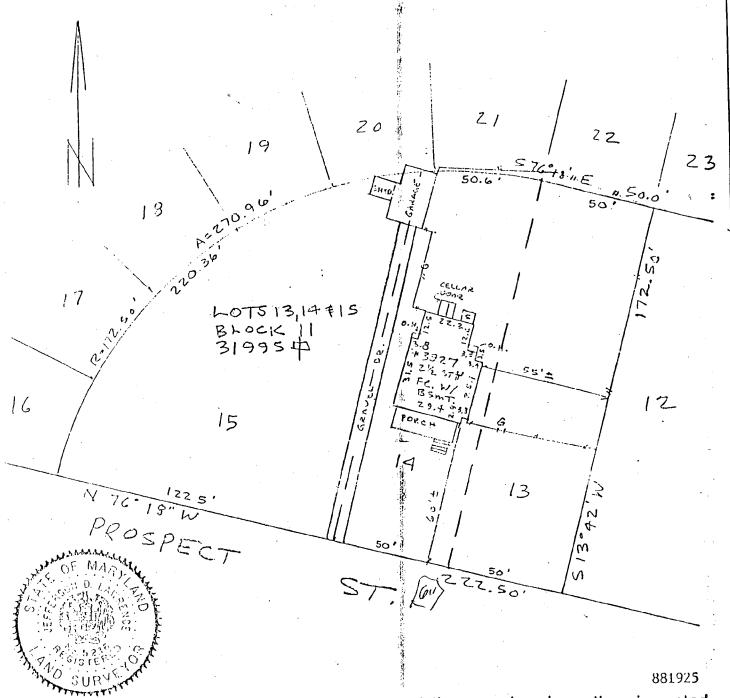

TDL, LIMITED

16220 FREDERICK AVENUE GAITHERSBURG, MARYLAND 20877 (301) 840-9747

Property shown hereon is not in a flood plain per existing records unless otherwise noted.

SCALE: 1"= 40 '
RECORDED IN:
FLAT BOOK: B
PLAT: 4

MOTE: This drawing is not intended to establish properly lines nor are the existance of corner markers guaranteed. All information shown bereon taken from the land records of the county in which the properly in located. Do not attempt to erect traces from information contained on this drawing.

#### HOUSE LOCATION

LOTS 13, 14 & 15 BLOCK 11 KENSINGTON PARK MONTGOMERY COUNTY, MD

I hereby certify that to the best of my knowledge and belief, the position of all the existing improvements on the above described property has been established by accepted field practices.

Date: January 4, 1989

JEFFERSON D. LAWRENCE, PROFESSIONAL LAND SURVEYOR #5218

THIS DRAWING TO BE USED FOR TITLE PURPOSES ONLY

7)

EXISTING ELEVATIONS

EXISTING FLONT FLEVATION

9

EXISTING BACK ELEVATION