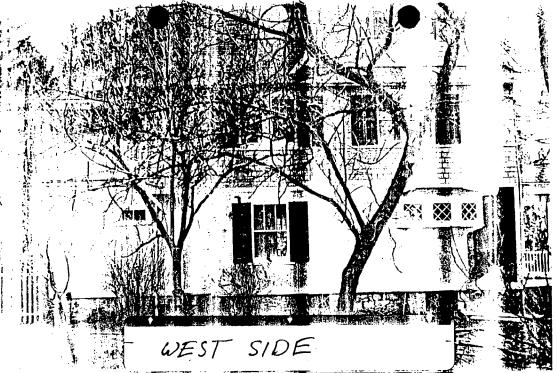

Note that, unlike the original proposal, no changes to the west elevation are proposed.

Staff finds that the revisions meet the objectives of both the applicant and the cited Guidelines. Staff recommends approval of the revised proposal, based on criteria 24A-8(b)(1) and (2), and also recommends approval of a tax credit for the work at the appropriate time.

#### Attachments

- Staff's Original Report
- Original HAWP Application
- Site Plan
- Photographs
- 5. Existing Elevations
- Elevations (Original Proposal)
  Elevations (Revised Proposal)

1927E