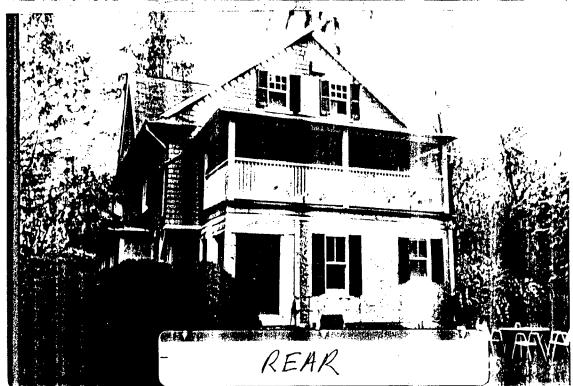

#### DISCUSSION:

The applicant is proposing a number of door/window opening changes involving three elevations of the structure located at 3927 Prospect Street in the Kensington Historic District. Included are 1) enlargement of the main entrance doorway; 2) enlargement of an existing side elevation oriel window; 3) enlargement of a side elevation window; and, 4) relocation/reorganization of rear elevation door/windows.

Mr. Presser said that the current state of the kitchen at the rear of the house needs some modification. He said that the kitchen was modernized with poor workmanship by a previous owner, and the two sets of double doors at the northeast corner are neither original or functional; one set leads to a three-foot drop to the ground below, and neither set closes properly. Mr. Presser said that the previous tenant's recollection of the northern wall suggests that the window currently there may have been moved when the sink was located to an interior wall. The badly damaged and shoddily repaired stucco under that window, he said, attests to the fact the window is probably not original, or may have been moved. Mr. Presser said that the fenestration proposed is also aimed at bringing more light into the kitchen and is compatible with other designs in the neighborhood. In summary, he said, his family has tried to accomodate many of the concerns of the Commission, particularly in regard to the west facade. He said that the plans for the door have been scaled down from two 2'6" wide doors to 2' doors, and that he believes that the revised proposal for the rear facade is in keeping with similar alterations that have been made in the neighborhood.