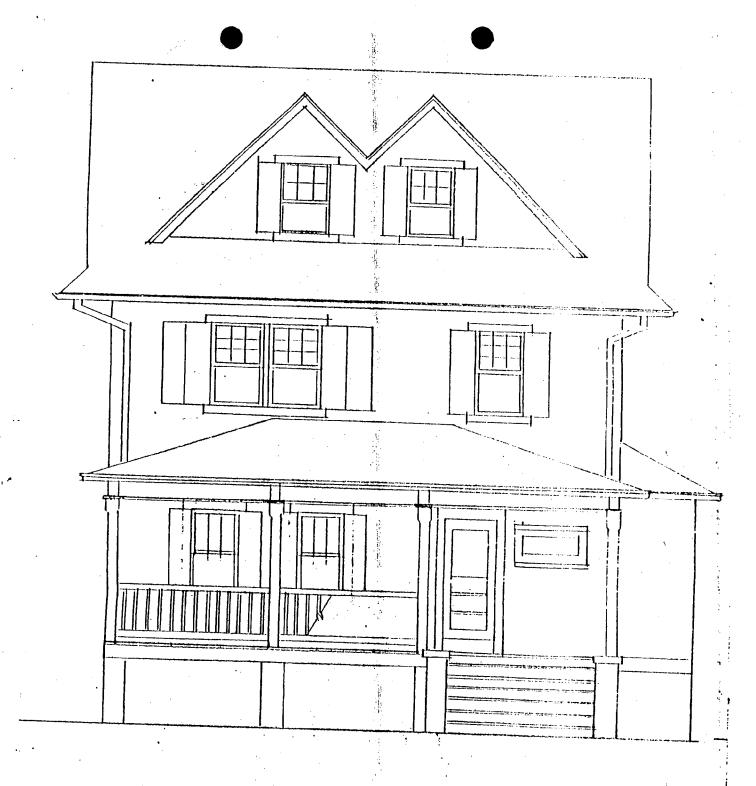

#### DISCUSSION:

The applicant is proposing a number of door/window opening changes involving three elevations of the structure located at 3927 Prospect Street in the Kensington Historic District. Included are 1) enlargement of the main entrance doorway; 2) enlargement of an existing side elevation oriel window; 3) enlargement of a side elevation window; and, 4) relocation/reorganization of rear elevation door/windows.

#### STAFF RECOMMENDATION:

Generally, staff does not find that the proposal would substantially alter the invdividual resource or the historic district as a whole. For the most part, staff recommends approval of the application. However, staff recommends the retention of the oriel window at the side elevation. In staff's opinion, it is one of the most unusual and interesting exterior features, and should be preserved if at all possible.

Also, staff recommends that, while the entrance door sidelights are appropriate, they be arranged to flank a single, rather than a double entrance door. This would accomplish the overall purpose of gaining interior light, while achieving more compatible proportions.

Also, staff recommends that, while the entrance door sidelights appropriate, they be arranged to flank a single, rather than a double entrance door. This would accomplish the overall purpose of gaining interior light, while achieving more compatible proportions.