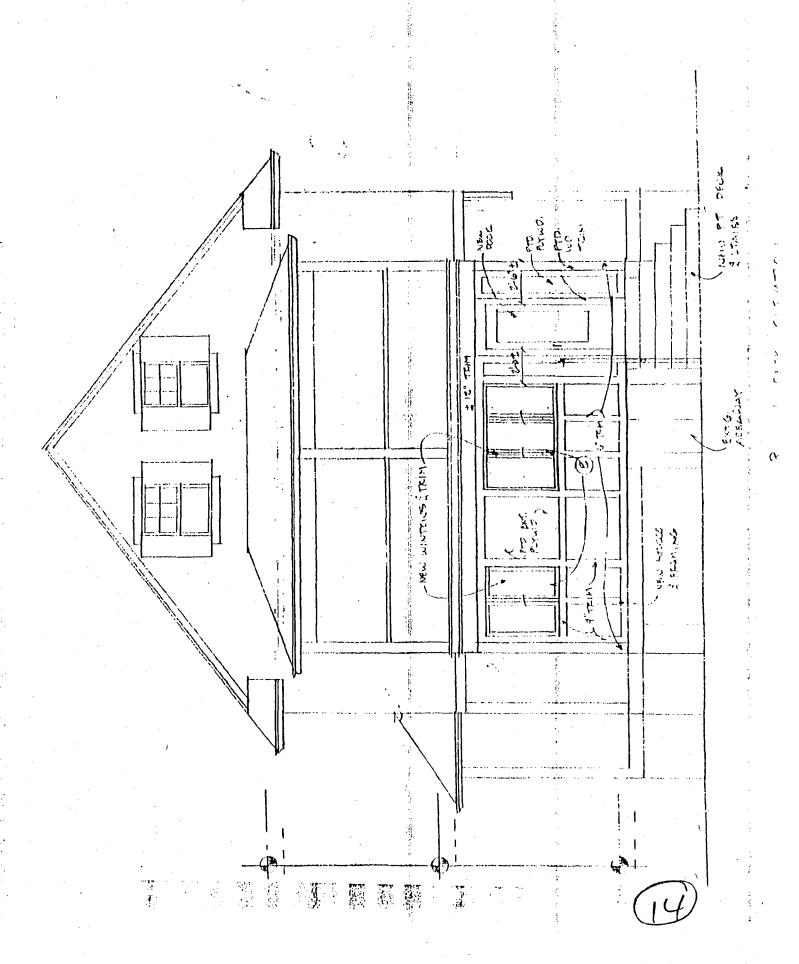

In particular, the Commission found that the original proposal involved a number of inappropriate changes to window and door openings on a primary resource. In response, the applicant has revised the original proposal (see attached).

Note that, unlike the original proposal, no changes to the west elevation are proposed.

Staff finds that the revisions meet the objectives of both the applicant and the cited Guidelines. Staff recommends approval of the revised proposal, based on criteria 24A-8(b)(1) and (2), and also recommends approval of a tax credit for the work at the appropriate time.

(10)

ELEVATIONS (ORIGINAL PROPOSAL)

(13)

1. 2008 1 15926 J

ELEVATIONS (REVISED PROPOSAL)

(16)

FRONT ELEVATION

Proposed back (REVISED)