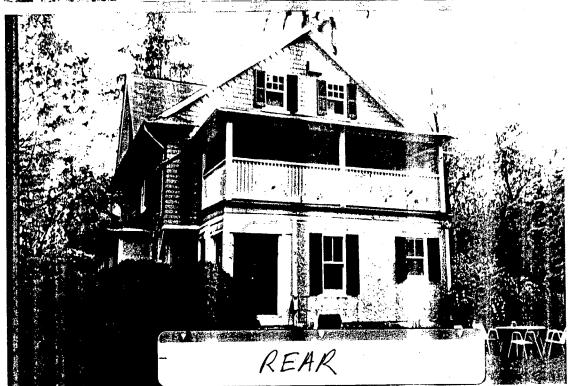

#### DISCUSSION:

The applicant is proposing a number of door/window opening changes involving three elevations of the structure located at 3927 Prospect Street in the Kensington Historic District. Included are 1) enlargement of the main entrance doorway; 2) enlargement of an existing side elevation oriel window; 3) enlargement of a side elevation window; and, 4) relocation/reorganization of rear elevation door/windows.

b. General Description of Project:

The project consists of (1) an alteration to the front
entirence to incorporate two authentic Victorian leaded glass
side tights and a larger doorway, (2) the mobilishon of a bry
without on the west side of the house, (3) the enlargement of
a modernization
of the Kitchen including new windows and relocation of
the row entrance. No alteration to the Foot print of
the bove will be made. The addition of windows is
to provide more natural light to the interior of