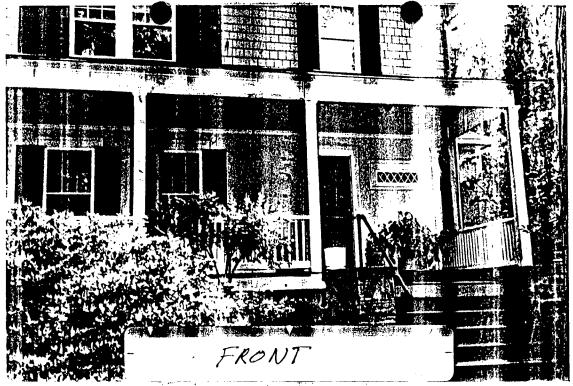

#### DISCUSSION:

The applicant is proposing a number of door/window opening changes involving three elevations of the structure located at 3927 Prospect Street in the Kensington Historic District. Included are 1) enlargement of the main entrance doorway; 2) enlargement of an existing side elevation oriel window; 3) enlargement of a side elevation window; and, 4) relocation/reorganization of rear elevation door/windows.

b. General Description of Project:

The project consists of (1) an alteration to the front
entirence to incorporate two authentic Victorian leaded glass
side tights and a larger doorway, (2) the mobilishon of a bry
without on the west side of the house, (3) the enlargement of
a modernization
of the Kitchen including new windows and relocation of
the row entrance. No alteration to the Foot print of
the bove will be made. The addition of windows is
to provide more natural light to the interior of