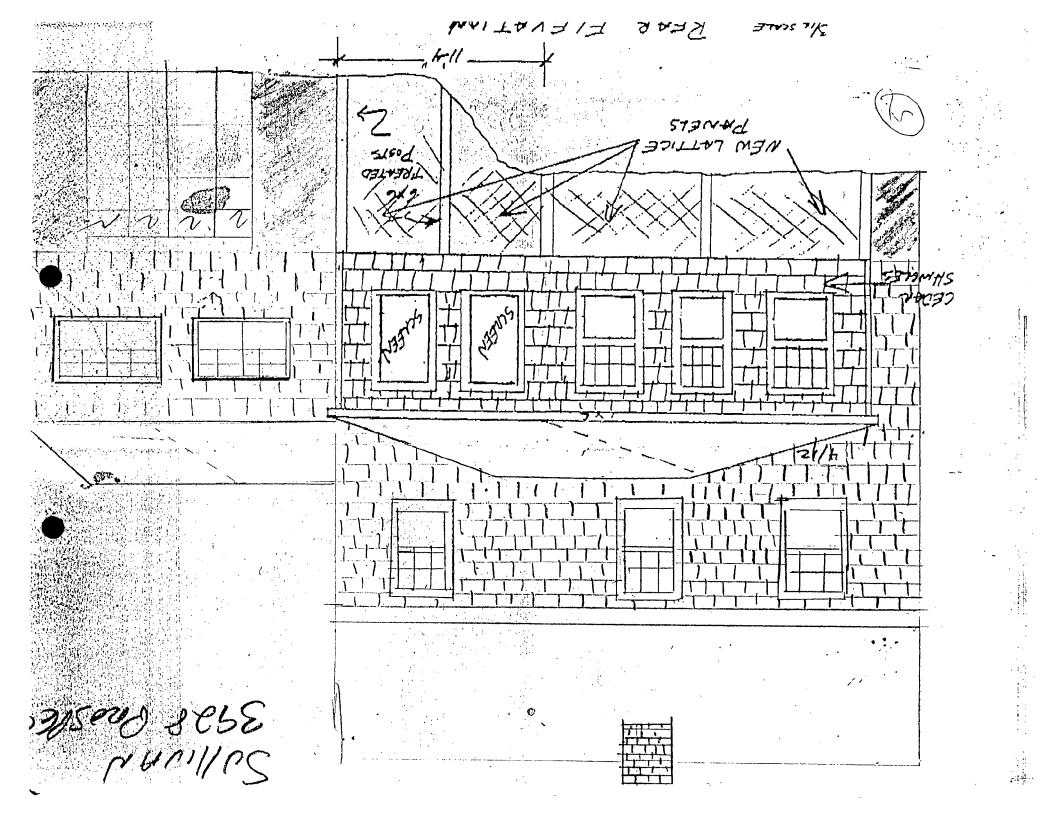

#### DISCUSSION:

This property, a 2 story Colonial, has been identified as a second-tier primary resource (1910-1930) in the Kensington Historic District. The applicant is proposing to construct an addition to an existing enclosed rear porch (construction of this porch was approved by the HPC in 1989). The porch extention will measure 11' wide by 11.5' long. It will be sided with cedar shingles to match the existing addition, along with asphalt shingles on the roof. The roof line will continue that of the existing porch. New lattice panels will be installed under the entire structure.

### **STAFF RECOMMENDATION:**

The proposed porch is an extension of the existing porch and compatible in size and material. Staff recommends approval of the application based on criterion 24A-8(b)(1) and the following Secretary of the Interior's <u>Standards</u> for Rehabilitation:

<u>Standard 9</u> - New additions, exterior alterations, or related new construction shall not destroy historic materials that characterize the property. The new work shall be differentiated from the old and shall be compatible with the massing, size, scale, and architectural features to protect the historic integrity of the property and its environment.