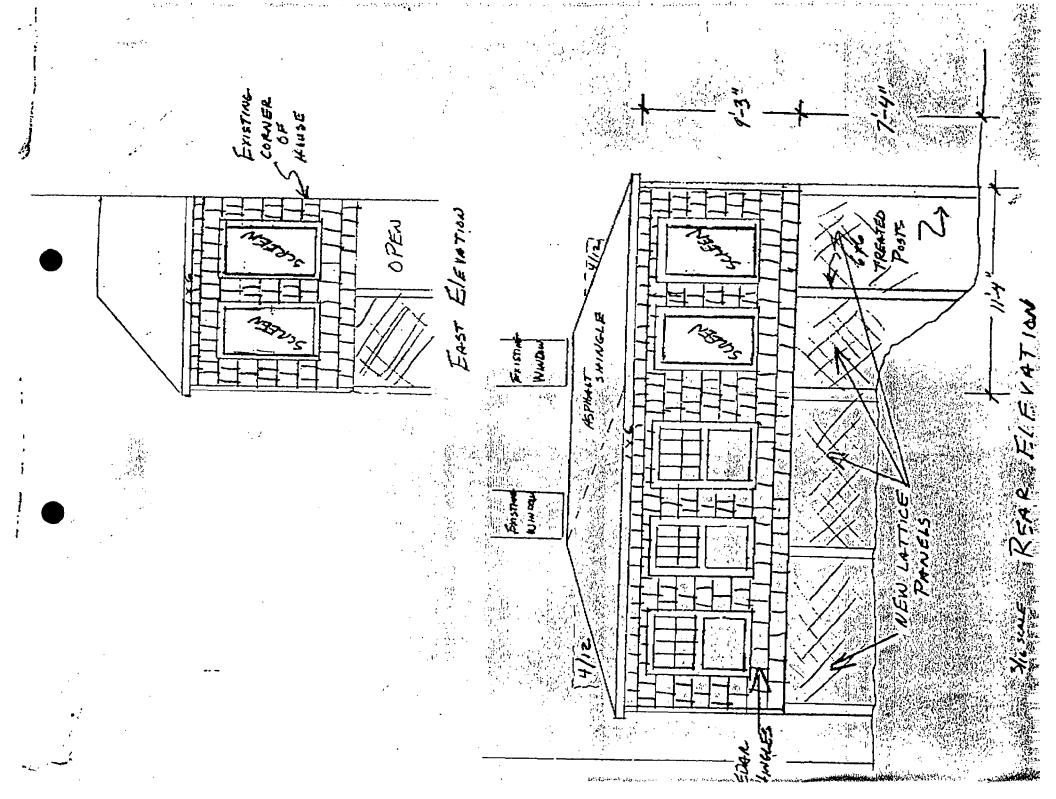

#### DISCUSSION:

This property, a 2 story Colonial, has been identified as a second-tier primary resource (1910-1930) in the Kensington Historic District. The applicant is proposing to construct an addition to an existing enclosed rear porch (construction of this porch was approved by the HPC in 1989). The porch extention will measure 11' wide by 11.5' long. It will be sided with cedar shingles to match the existing addition, along with asphalt shingles on the roof. The roof line will continue that of the existing porch. New lattice panels will be installed under the entire structure.

### **STAFF RECOMMENDATION:**

The proposed porch is an extension of the existing porch and compatible in size and material. Staff recommends approval of the application based on criterion 24A-8(b)(1) and the following Secretary of the Interior's <u>Standards</u> for Rehabilitation:

<u>Standard 9</u> - New additions, exterior alterations, or related new construction shall not destroy historic materials that characterize the property. The new work shall be differentiated from the old and shall be compatible with the massing, size, scale, and architectural features to protect the historic integrity of the property and its environment.