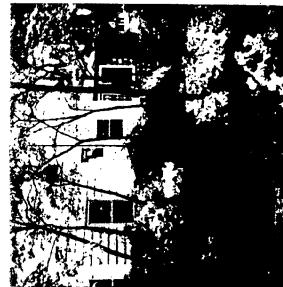

#### DISCUSSION:

This property, a 2 story Colonial, has been identified as a second-tier primary resource (1910-1930) in the Kensington Historic District. The applicant is proposing to construct an addition to an existing enclosed rear porch (construction of this porch was approved by the HPC in 1989). The porch extention will measure 11' wide by 11.5' long. It will be sided with cedar shingles to match the existing addition, along with asphalt shingles on the roof. The roof line will continue that of the existing porch. New lattice panels will be installed under the entire structure.