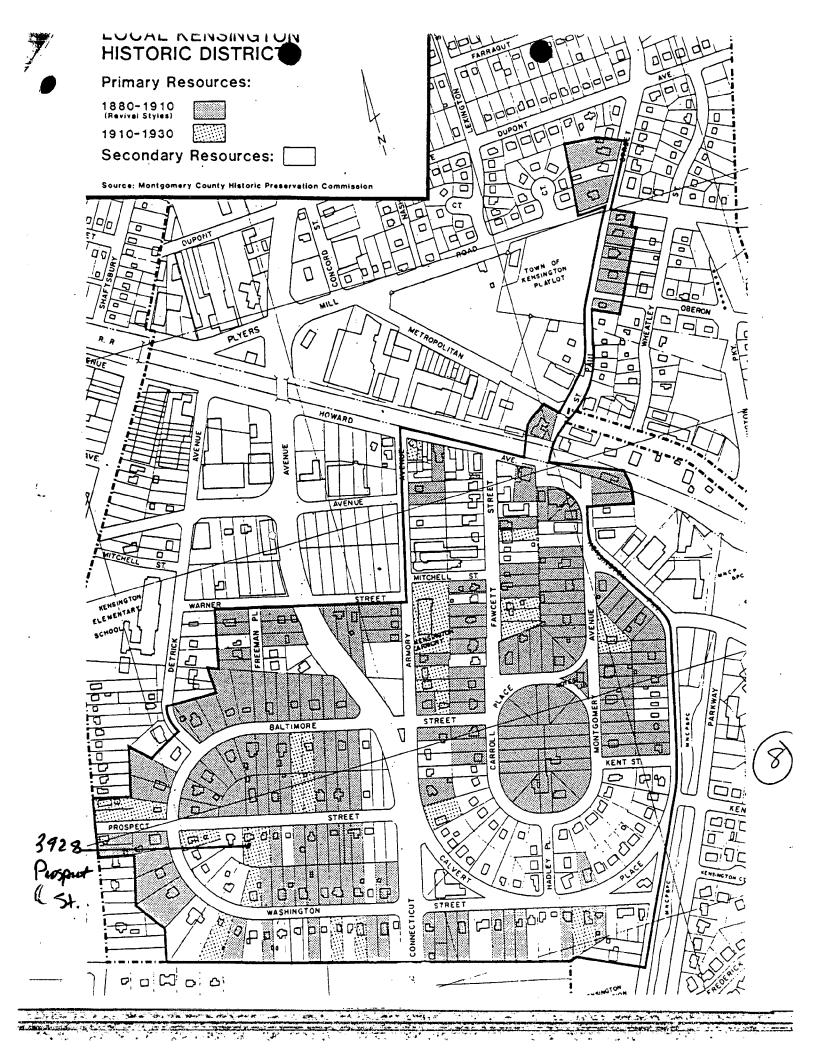

#### DISCUSSION:

This property, a 2 story Colonial, has been identified as a second-tier primary resource (1910-1930) in the Kensington Historic District. The applicant is proposing to construct an addition to an existing enclosed rear porch (construction of this porch was approved by the HPC in 1989). The porch extention will measure 11' wide by 11.5' long. It will be sided with cedar shingles to match the existing addition, along with asphalt shingles on the roof. The roof line will continue that of the existing porch. New lattice panels will be installed under the entire structure.