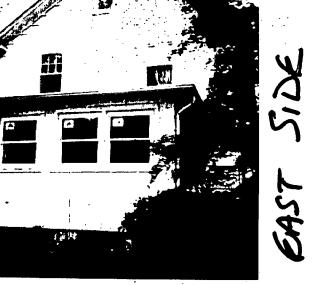

#### DISCUSSION:

This property, a 2 story Colonial, has been identified as a second-tier primary resource (1910-1930) in the Kensington Historic District. The applicant is proposing to construct an addition to an existing enclosed rear porch (construction of this porch was approved by the HPC in 1989). The porch extention will measure 11' wide by 11.5' long. It will be sided with cedar shingles to match the existing addition, along with asphalt shingles on the roof. The roof line will continue that of the existing porch. New lattice panels will be installed under the entire structure.