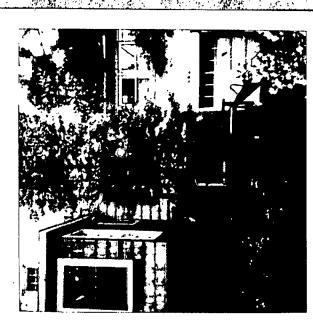

#### DISCUSSION:

This property, a 2 story Colonial, has been identified as a second-tier primary resource (1910-1930) in the Kensington Historic District. The applicant is proposing to construct an addition to an existing enclosed rear porch (construction of this porch was approved by the HPC in 1989). The porch extention will measure 11' wide by 11.5' long. It will be sided with cedar shingles to match the existing addition, along with asphalt shingles on the roof. The roof line will continue that of the existing porch. New lattice panels will be installed under the entire structure.