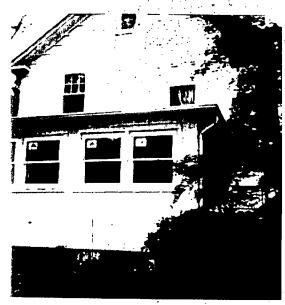

#### DISCUSSION:

This property, a 2 story Colonial, has been identified as a second-tier primary resource (1910-1930) in the Kensington Historic District. The applicant is proposing to construct an addition to an existing enclosed rear porch (construction of this porch was approved by the HPC in 1989). The porch extention will measure 11' wide by 11.5' long. It will be sided with cedar shingles to match the existing addition, along with asphalt shingles on the roof. The roof line will continue that of the existing porch. New lattice panels will be installed under the entire structure.