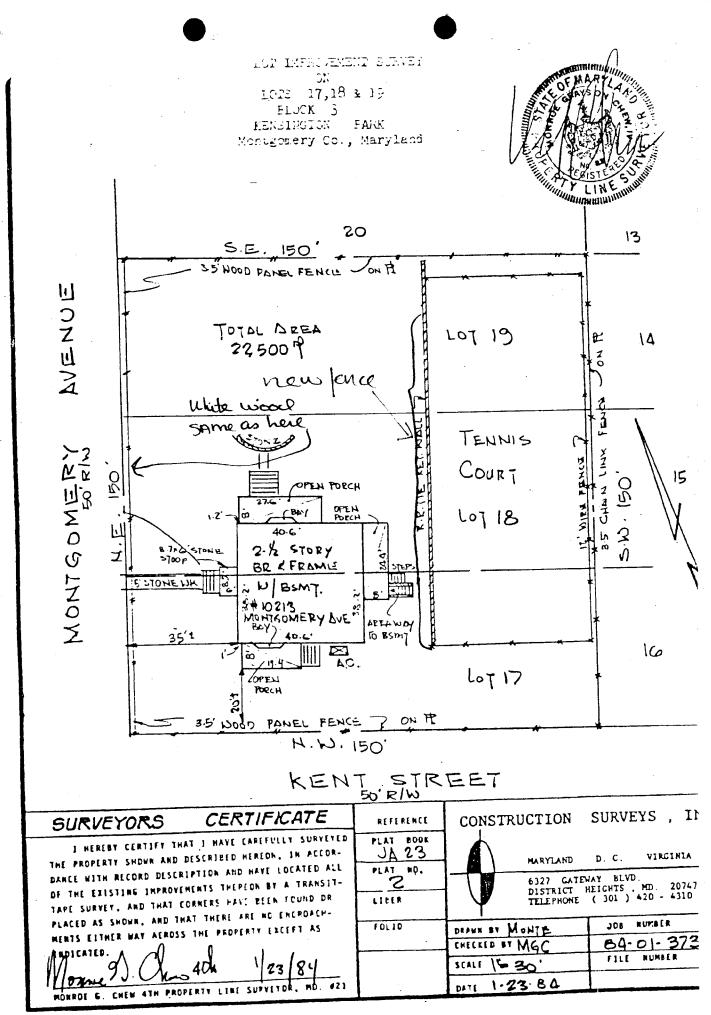

SEE REVERSE SIDE FOR INSTRUCTIONS

l

THE FOLLOWING ITEMS MUST BE COMPLETED AND THE REQUIRED DOCUMENTS MUST ACCOMPANY THIS APPLICATION

DESCRIPTION OF PROPOSED WORK: (including composition, color and texture of materials to be used:) ence along west) rect upper ( The nonore ゎ a our pr oper Te ou m reads 19 mos. a ou la 'U Ь tti one 10 the Wa m con in ce uill 0 1 Ň 7-0 N Л À. U Δ moner M lli, กเ З Erra 18 Square prov een the 1 10 the tter Λ rom N oundield onta oar des th ocreen as Ks; 7 remore we M matures.

SEE REVERSE SIDE FOR INSTRUCTIONS

THE FOLLOWING ITEMS MUST BE COMPLETED AND THE REQUIRED DOCUMENTS MUST ACCOMPANY THIS

. Maria en la tradació AND A PARA DESCRIPTION OF PROPOSED WORK: (including composition, color and texture of materials to be used:) upper (west) Frect ence along nore to a the へん properte court tennis on our on VI Ch mos 19 reads 1 wall Ю ne e cou the m ence will Ø AUL TN POI 4 1 N A. 1 den ca h わ Λ. M moperte AN proxin mea Urija A Square al een so the sl U l hom WARD duld remove the Acreen as our s; we may matures.

412

• 20

an the second second

SUNNYSIDE Kensington, Maryland 20895

6 April Dear Mr. Derupster the are very sorry to have missed the LAC Meeting on Moncoer. ) an enclosing our Applicat. in fr a work permit to construct a fonce bordering on Iznnes court. Construction Starts Monday. 97 cannot be delaged as we are anxious to privile à barrier that Ull prevent ar son and

his Friends from Jalling noto the court. you are velone to come by and look at the Job site New fince de plicates the White Wooden gence on the perimeter of our property. Thank you for your assistance. Sincerely, Trista Mellersm 9424395