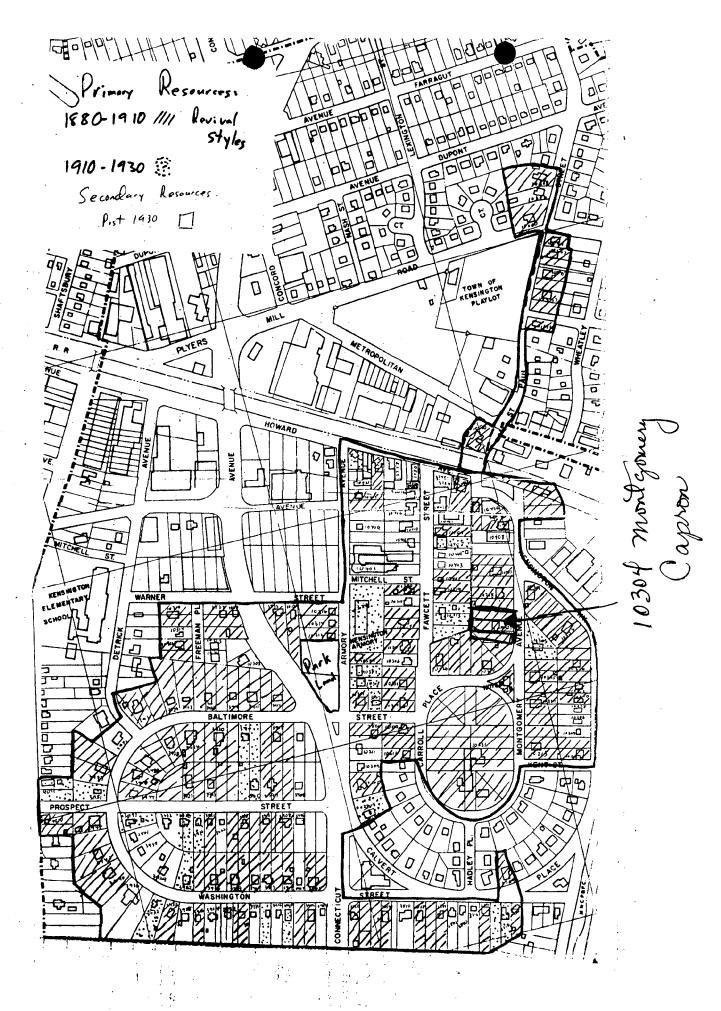

### EXTERIOR ALTERATIONS

| I.                         |                                                                                                                           |                                   |
|----------------------------|---------------------------------------------------------------------------------------------------------------------------|-----------------------------------|
|                            | a. Located within the Town of Kommaton hi                                                                                 | storic district.                  |
| <br>                       | b. This is a Master Plan/Atlas historic district                                                                          | (circle one).                     |
|                            | c. Address of Property: 10304 Mont Che                                                                                    |                                   |
|                            |                                                                                                                           |                                   |
|                            | d. Property owner's name, address and phone number                                                                        | er:                               |
|                            | Jeffrey P + Storin E. Capron                                                                                              | •                                 |
|                            | 200304 mont are Kensmal                                                                                                   | o M                               |
| - 3                        | (h) 933 3992 (w)                                                                                                          |                                   |
|                            |                                                                                                                           |                                   |
|                            | e. Is this property a contributing resource within district? Yes No                                                       | In the historic                   |
|                            | f. On a map of the district locate this property historic resources. Will this work impact oth historic resources? Yes No | and any adjacent ner contributing |
| ıı.                        | . Description of work proposed                                                                                            |                                   |
| ** **                      | a. Briefly describe proposed work: Newscord                                                                               | to original planes                |
|                            | which were opproved. This plan calls for a                                                                                | second store to                   |
|                            | addition                                                                                                                  | y                                 |
|                            | b. Is this work on the front, rear, or side of the                                                                        | ne structure?                     |
|                            | c. Is the work visible from the street? yes                                                                               |                                   |
| esse ( <del>Manado</del> s | d. What are the materials to be used?                                                                                     |                                   |
|                            |                                                                                                                           | existing house                    |
|                            | e. Are these materials compatible with existing mot. why?                                                                 | naterials: now: if                |
|                            |                                                                                                                           | jes)                              |

#### EXTERIOR ALTERATIONS

| I.  | Lo | cation of property                                                                                                                                     |
|-----|----|--------------------------------------------------------------------------------------------------------------------------------------------------------|
|     | a. | Located within the KENSINGTON historic district.                                                                                                       |
|     | b. | This is a Master Plan/Atlas historic district (circle one).                                                                                            |
|     | c. | Address of Property: 10304 MONTGOMERY AUE                                                                                                              |
|     |    | KENSINGTON, MD.                                                                                                                                        |
|     | đ. | Property owner's name, address and phone number:                                                                                                       |
|     |    | JEFFREY & GLORIA CAPRON                                                                                                                                |
|     |    | ABOUT.                                                                                                                                                 |
|     |    | (h) 933-399Z (w) 933-0140                                                                                                                              |
|     | e. | Is this property a contributing resource within the historic district? YesNo                                                                           |
|     | f. | On a map of the district locate this property and any adjacent historic resources. Will this work impact other contributing historic resources? Yes No |
| II. | De | scription of work proposed                                                                                                                             |
| *   | a. | Briefly describe proposed work:                                                                                                                        |
|     |    | ADDITION ON REAR                                                                                                                                       |
|     |    |                                                                                                                                                        |
|     |    |                                                                                                                                                        |
|     | ъ. | Is this work on the front, rear, or side of the structure?                                                                                             |
|     | c. | Is the work visible from the street? 4E5                                                                                                               |
|     | đ. | What are the materials to be used? wood SIDING, wood TRIM,                                                                                             |
|     |    | ASPHALT SHINGLE ROOFING, STONE FOUNDATION                                                                                                              |
|     | e. | Are these materials compatible with existing materials? How? If not. why?  48 SAME                                                                     |
|     |    |                                                                                                                                                        |