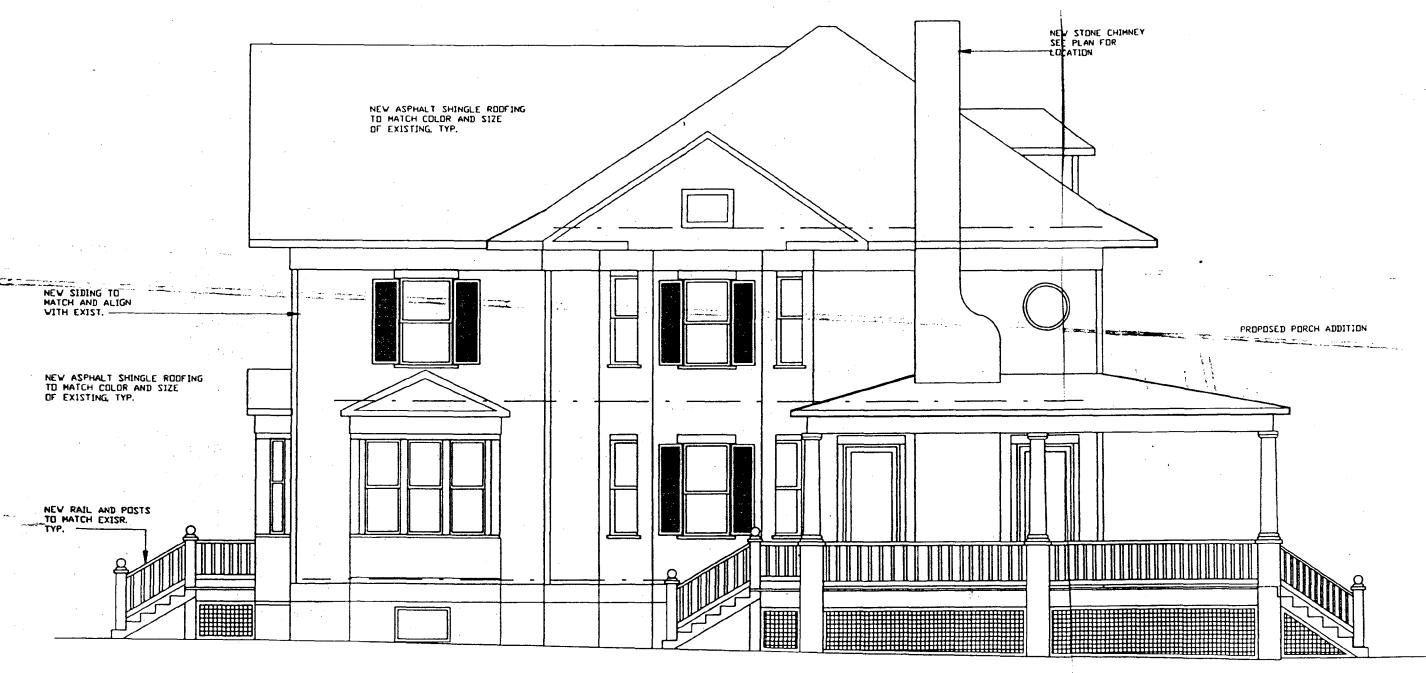

The revisions are substantially identical to the original plans in respect of the basement and first level, but reflect the addition of a second story and certain correlating changes in roof styles, etc.

#### EXTERIOR ALTERATIONS

| I.  | Lo | cation of property                                                                                                                                     |
|-----|----|--------------------------------------------------------------------------------------------------------------------------------------------------------|
|     | a. | Located within the KENSINGTON historic district.                                                                                                       |
|     | b. | This is a Master Plan/Atlas historic district (circle one).                                                                                            |
|     | c. | Address of Property: 10304 MONTGOMERY AUE                                                                                                              |
|     |    | KENSINGTON, MD.                                                                                                                                        |
|     | đ. | Property owner's name, address and phone number:                                                                                                       |
|     |    | JEFFREY & GLORIA CAPRON                                                                                                                                |
|     |    | ABOUT.                                                                                                                                                 |
|     |    | (h) 933-399Z (w) 933-0140                                                                                                                              |
|     | e. | Is this property a contributing resource within the historic district? YesNo                                                                           |
|     | f. | On a map of the district locate this property and any adjacent historic resources. Will this work impact other contributing historic resources? Yes No |
| II. | De | scription of work proposed                                                                                                                             |
| *   | a. | Briefly describe proposed work:                                                                                                                        |
|     |    | ADDITION ON REAR                                                                                                                                       |
|     |    |                                                                                                                                                        |
|     |    |                                                                                                                                                        |
|     | ъ. | Is this work on the front, rear, or side of the structure?                                                                                             |
|     | c. | Is the work visible from the street? 4E5                                                                                                               |
|     | đ. | What are the materials to be used? wood SIDING, wood TRIM,                                                                                             |
|     |    | ASPHALT SHINGLE ROOFING, STONE FOUNDATION                                                                                                              |
|     | e. | Are these materials compatible with existing materials? How? If not. why?  48 SAME                                                                     |
|     |    |                                                                                                                                                        |