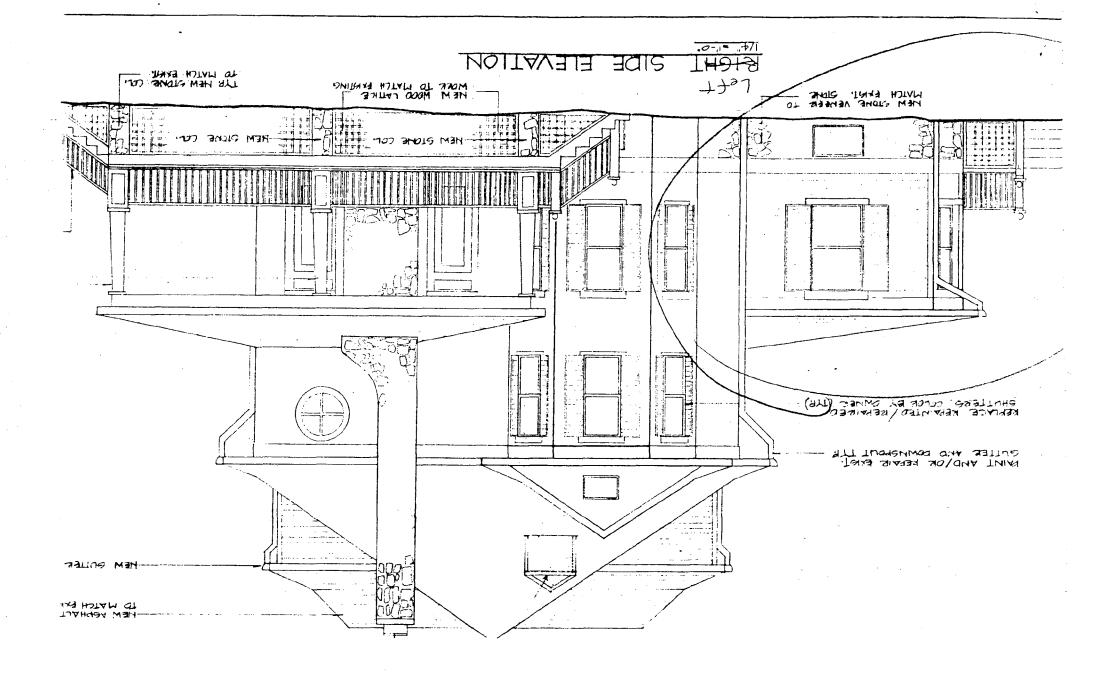

Form completed by: 4.4. Raujust Title: LAC men

Member of: Kensington SIA

Date: March &

REAR ELEVATION
SCALE 1/4" = 1'-0"

LEFT SIDE ELEVATION

SCALE : 1/4' = 1'-0'

LATTICE, RAILING, COL'S TO MATCH EXISTING

ROOF APEX

The revisions are substantially identical to the original plans in respect of the basement and first level, but reflect the addition of a second story and certain correlating changes in roof styles, etc.