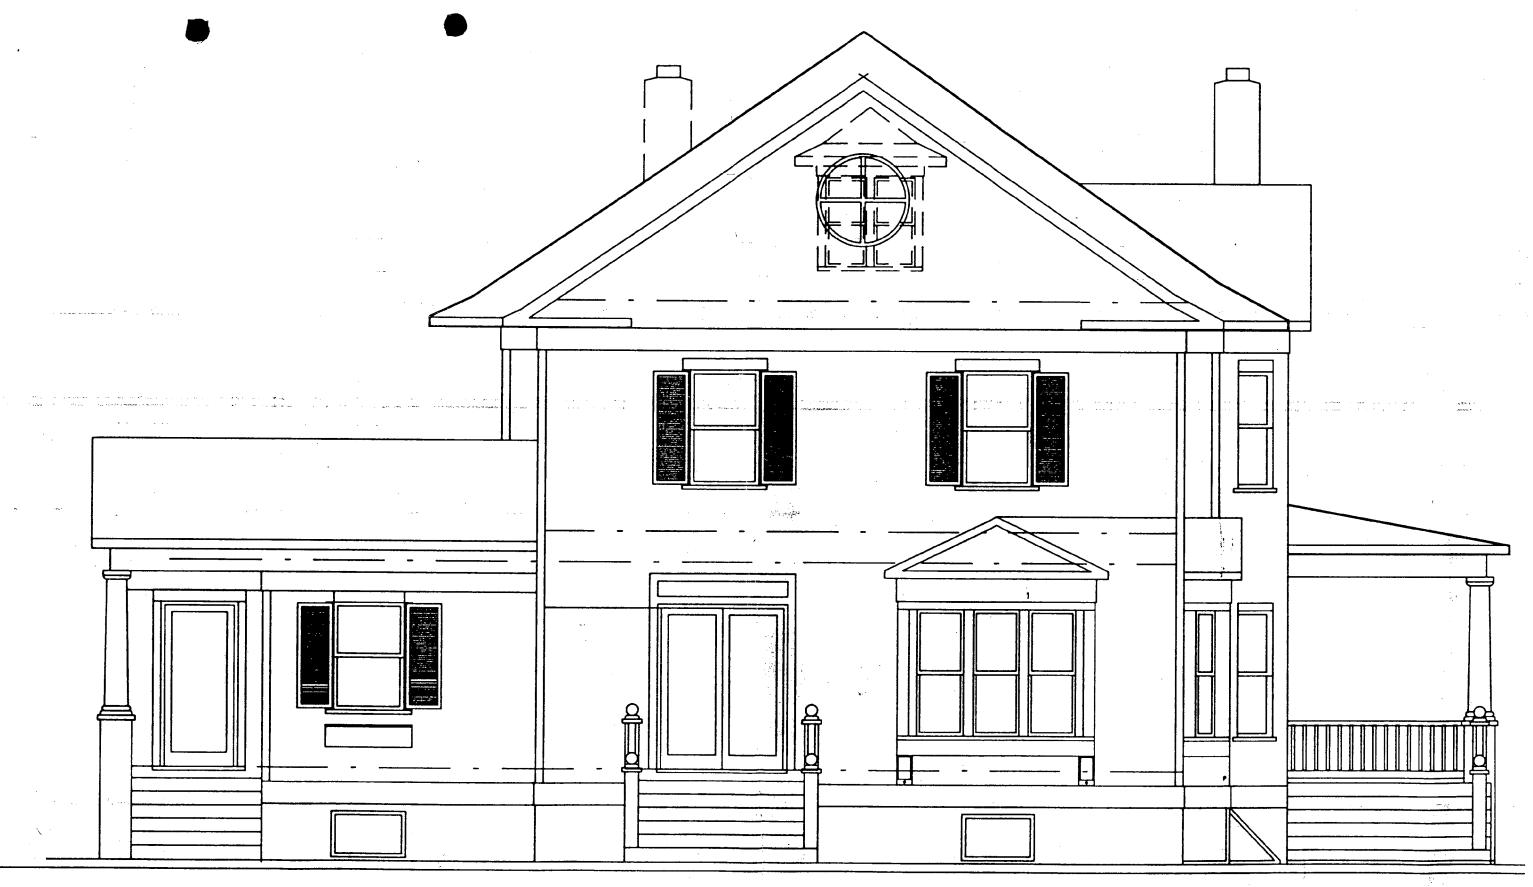

FRONT ELEVATION
SCALE 1/4" = 1'-0"

and the control of th

ENCLOSURE:

See note friend plans
with find plans

These are preliminary drawings intended to revise the original plans for the Capron property. We will review these at our next meeting.

### NOILVATIT LNOUL

REAR ELEVATION

SCALE: 1/8" = 1'-0"

MONTGOMERY COUNTY HISTORIC PRESERVATION COMMISSION

. .

FRONT ELEVATION