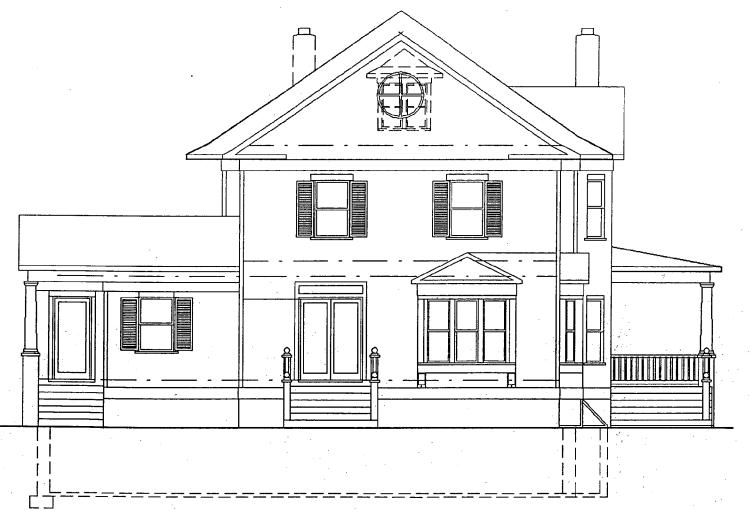

The revisions are substantially identical to the original plans in respect of the basement and first level, but reflect the addition of a second story and certain correlating changes in roof styles, etc.

. .

FRONT ELEVATION