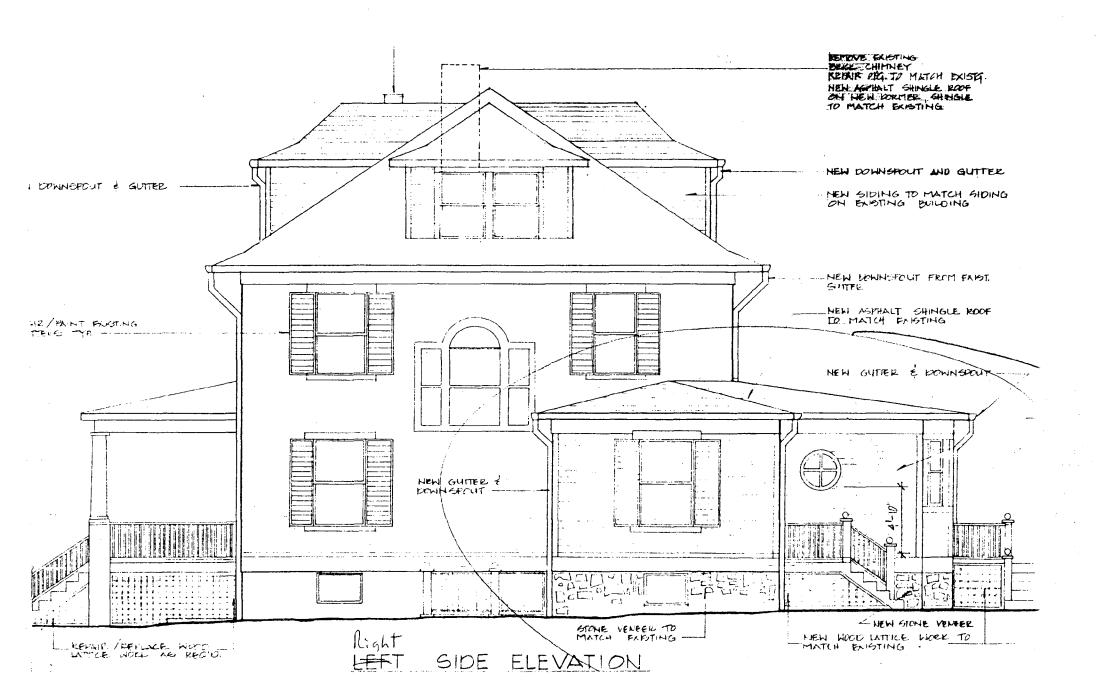

### EXTERIOR ALTERATIONS

| I.                         |                                                                                                                           |                                   |
|----------------------------|---------------------------------------------------------------------------------------------------------------------------|-----------------------------------|
|                            | a. Located within the Town of Kommaton hi                                                                                 | storic district.                  |
| <br>                       | b. This is a Master Plan/Atlas historic district                                                                          | (circle one).                     |
|                            | c. Address of Property: 10304 Mont Che                                                                                    |                                   |
|                            |                                                                                                                           |                                   |
|                            | d. Property owner's name, address and phone number                                                                        | er:                               |
|                            | Jeffrey P + Storin E. Capron                                                                                              | •                                 |
|                            | 200304 mont are Kensmal                                                                                                   | o M                               |
| - 3                        | (h) 933 3992 (w)                                                                                                          |                                   |
|                            |                                                                                                                           |                                   |
|                            | e. Is this property a contributing resource within district? Yes No                                                       | In the historic                   |
|                            | f. On a map of the district locate this property historic resources. Will this work impact oth historic resources? Yes No | and any adjacent ner contributing |
| ıı.                        | . Description of work proposed                                                                                            |                                   |
| ** **                      | a. Briefly describe proposed work: Newscord                                                                               | to original planes                |
|                            | which were opproved. This plan calls for a                                                                                | second store to                   |
|                            | addition                                                                                                                  | y                                 |
|                            | b. Is this work on the front, rear, or side of the                                                                        | ne structure?                     |
|                            | c. Is the work visible from the street? yes                                                                               |                                   |
| esse ( <del>Manado</del> s | d. What are the materials to be used?                                                                                     |                                   |
|                            |                                                                                                                           | existing house                    |
|                            | e. Are these materials compatible with existing mot. why?                                                                 | naterials: now: if                |
|                            |                                                                                                                           | jes)                              |

The revisions are substantially identical to the original plans in respect of the basement and first level, but reflect the addition of a second story and certain correlating changes in roof styles, etc.

#### EXTERIOR ALTERATIONS

| I.  | Lo | cation of property                                                                                                                                     |
|-----|----|--------------------------------------------------------------------------------------------------------------------------------------------------------|
|     | a. | Located within the KENSINGTON historic district.                                                                                                       |
|     | b. | This is a Master Plan/Atlas historic district (circle one).                                                                                            |
|     | c. | Address of Property: 10304 MONTGOMERY AUE                                                                                                              |
|     |    | KENSINGTON, MD.                                                                                                                                        |
|     | đ. | Property owner's name, address and phone number:                                                                                                       |
|     |    | JEFFREY & GLORIA CAPRON                                                                                                                                |
|     |    | ABOUT.                                                                                                                                                 |
|     |    | (h) 933-399Z (w) 933-0140                                                                                                                              |
|     | e. | Is this property a contributing resource within the historic district? YesNo                                                                           |
|     | f. | On a map of the district locate this property and any adjacent historic resources. Will this work impact other contributing historic resources? Yes No |
| II. | De | scription of work proposed                                                                                                                             |
| *   | a. | Briefly describe proposed work:                                                                                                                        |
|     |    | ADDITION ON REAR                                                                                                                                       |
|     |    |                                                                                                                                                        |
|     |    |                                                                                                                                                        |
|     | ъ. | Is this work on the front, rear, or side of the structure?                                                                                             |
|     | c. | Is the work visible from the street? 4E5                                                                                                               |
|     | đ. | What are the materials to be used? wood SIDING, wood TRIM,                                                                                             |
|     |    | ASPHALT SHINGLE ROOFING, STONE FOUNDATION                                                                                                              |
|     | e. | Are these materials compatible with existing materials? How? If not. why?  48 SAME                                                                     |
|     |    |                                                                                                                                                        |