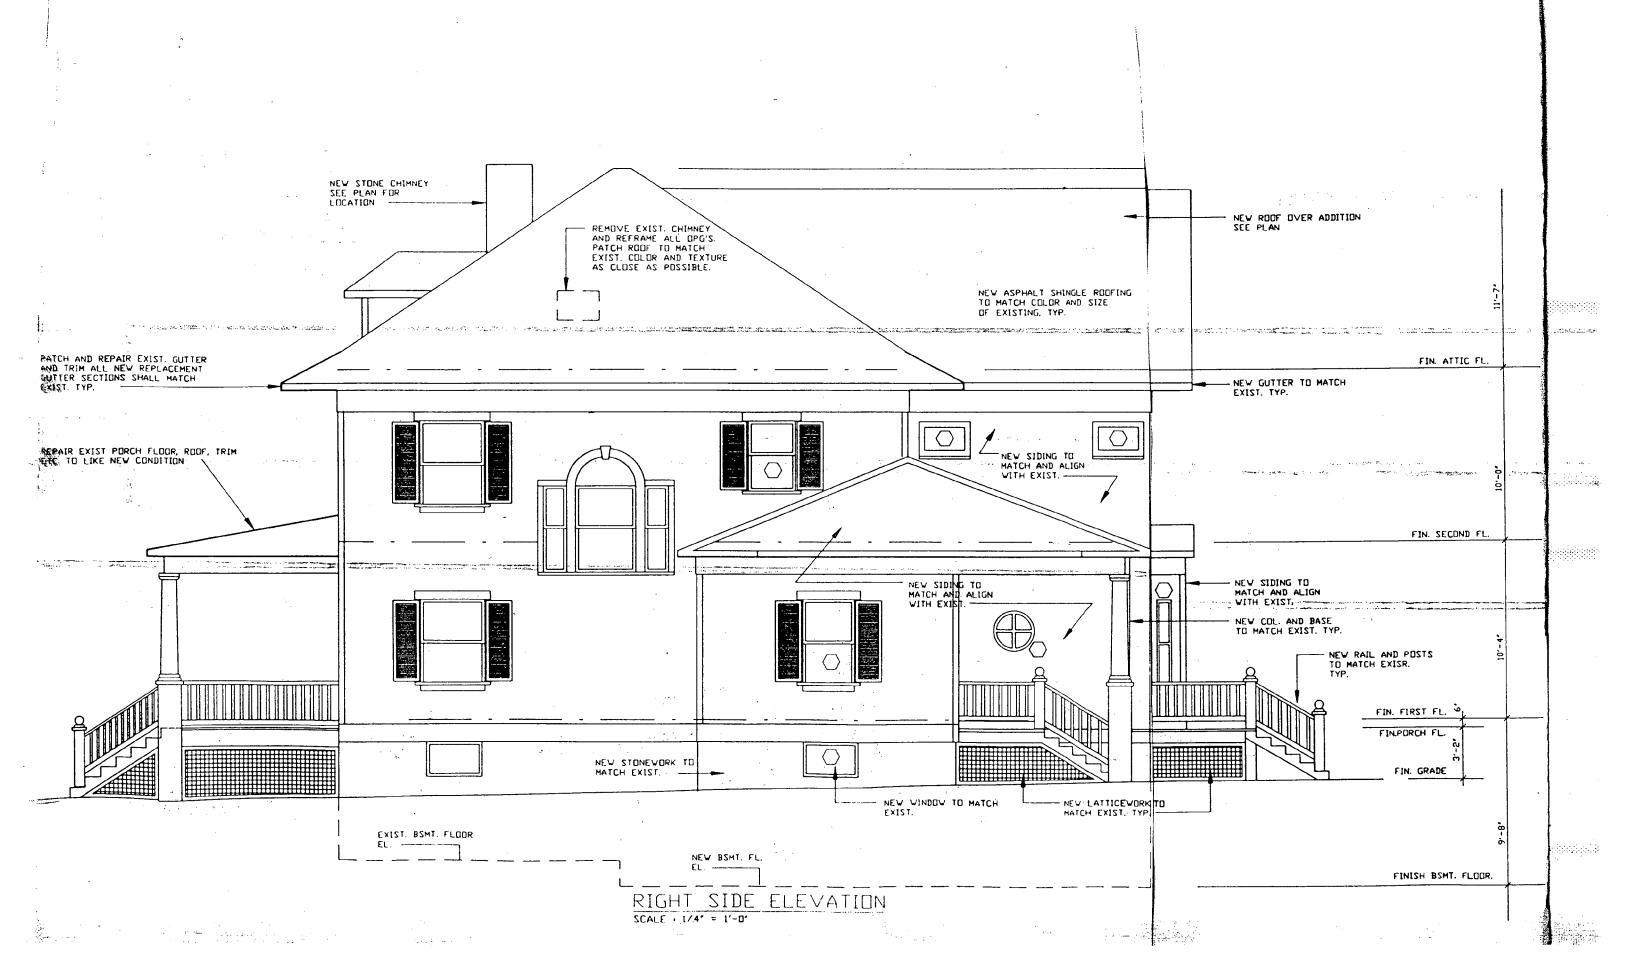

The revisions are substantially identical to the original plans in respect of the basement and first level, but reflect the addition of a second story and certain correlating changes in roof styles, etc.

#### EXTERIOR ALTERATIONS

| I.  | Lo | cation of property                                                                                                                                     |
|-----|----|--------------------------------------------------------------------------------------------------------------------------------------------------------|
|     | a. | Located within the KENSINGTON historic district.                                                                                                       |
|     | b. | This is a Master Plan/Atlas historic district (circle one).                                                                                            |
|     | c. | Address of Property: 10304 MONTGOMERY AUE                                                                                                              |
|     |    | KENSINGTON, MD.                                                                                                                                        |
|     | đ. | Property owner's name, address and phone number:                                                                                                       |
|     |    | JEFFREY & GLORIA CAPRON                                                                                                                                |
|     |    | ABOUT.                                                                                                                                                 |
|     |    | (h) 933-399Z (w) 933-0140                                                                                                                              |
|     | e. | Is this property a contributing resource within the historic district? YesNo                                                                           |
|     | f. | On a map of the district locate this property and any adjacent historic resources. Will this work impact other contributing historic resources? Yes No |
| II. | De | scription of work proposed                                                                                                                             |
| *   | a. | Briefly describe proposed work:                                                                                                                        |
|     |    | ADDITION ON REAR                                                                                                                                       |
|     |    |                                                                                                                                                        |
|     |    |                                                                                                                                                        |
|     | ъ. | Is this work on the front, rear, or side of the structure?                                                                                             |
|     | c. | Is the work visible from the street? 4E5                                                                                                               |
|     | đ. | What are the materials to be used? wood SIDING, wood TRIM,                                                                                             |
|     |    | ASPHALT SHINGLE ROOFING, STONE FOUNDATION                                                                                                              |
|     | e. | Are these materials compatible with existing materials? How? If not. why?  48 SAME                                                                     |
|     |    |                                                                                                                                                        |