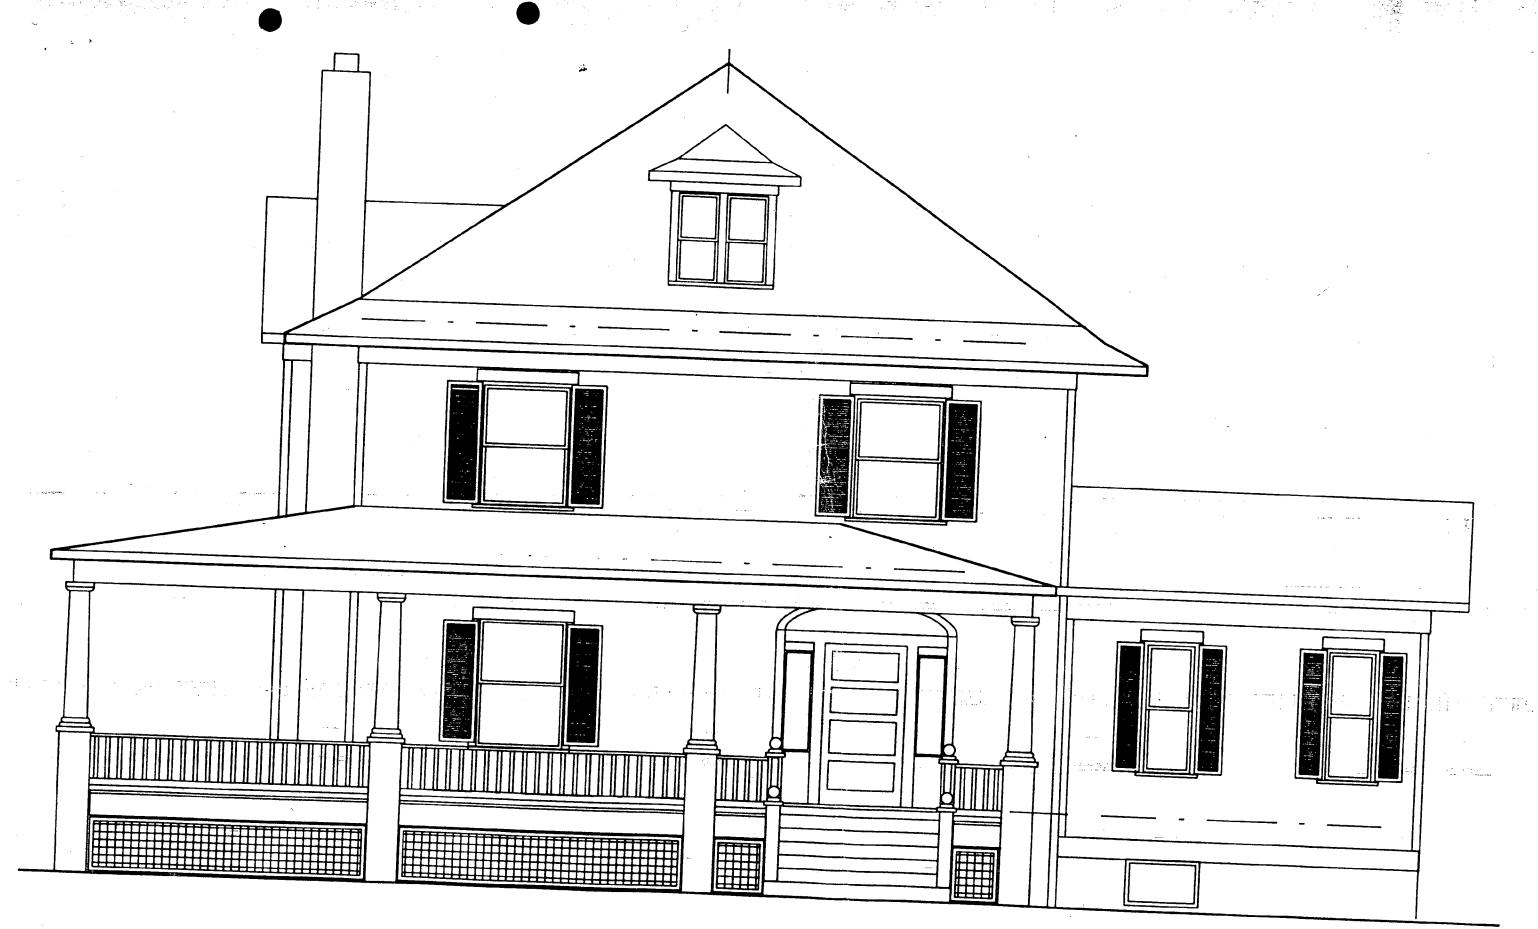

The revisions are substantially identical to the original plans in respect of the basement and first level, but reflect the addition of a second story and certain correlating changes in roof styles, etc.

#### EXTERIOR ALTERATIONS

| I.  | Lo | cation of property                                                                                                                                     |
|-----|----|--------------------------------------------------------------------------------------------------------------------------------------------------------|
|     | a. | Located within the KENSINGTON historic district.                                                                                                       |
|     | b. | This is a Master Plan/Atlas historic district (circle one).                                                                                            |
|     | c. | Address of Property: 10304 MONTGOMERY AUE                                                                                                              |
|     |    | KENSINGTON, MD.                                                                                                                                        |
|     | đ. | Property owner's name, address and phone number:                                                                                                       |
|     |    | JEFFREY & GLORIA CAPRON                                                                                                                                |
|     |    | ABOUT.                                                                                                                                                 |
|     |    | (h) 933-399Z (w) 933-0140                                                                                                                              |
|     | e. | Is this property a contributing resource within the historic district? YesNo                                                                           |
|     | f. | On a map of the district locate this property and any adjacent historic resources. Will this work impact other contributing historic resources? Yes No |
| II. | De | scription of work proposed                                                                                                                             |
| *   | a. | Briefly describe proposed work:                                                                                                                        |
|     |    | ADDITION ON REAR                                                                                                                                       |
|     |    |                                                                                                                                                        |
|     |    |                                                                                                                                                        |
|     | ъ. | Is this work on the front, rear, or side of the structure?                                                                                             |
|     | c. | Is the work visible from the street? 4E5                                                                                                               |
|     | đ. | What are the materials to be used? wood SIDING, wood TRIM,                                                                                             |
|     |    | ASPHALT SHINGLE ROOFING, STONE FOUNDATION                                                                                                              |
|     | e. | Are these materials compatible with existing materials? How? If not. why?  48 SAME                                                                     |
|     |    |                                                                                                                                                        |