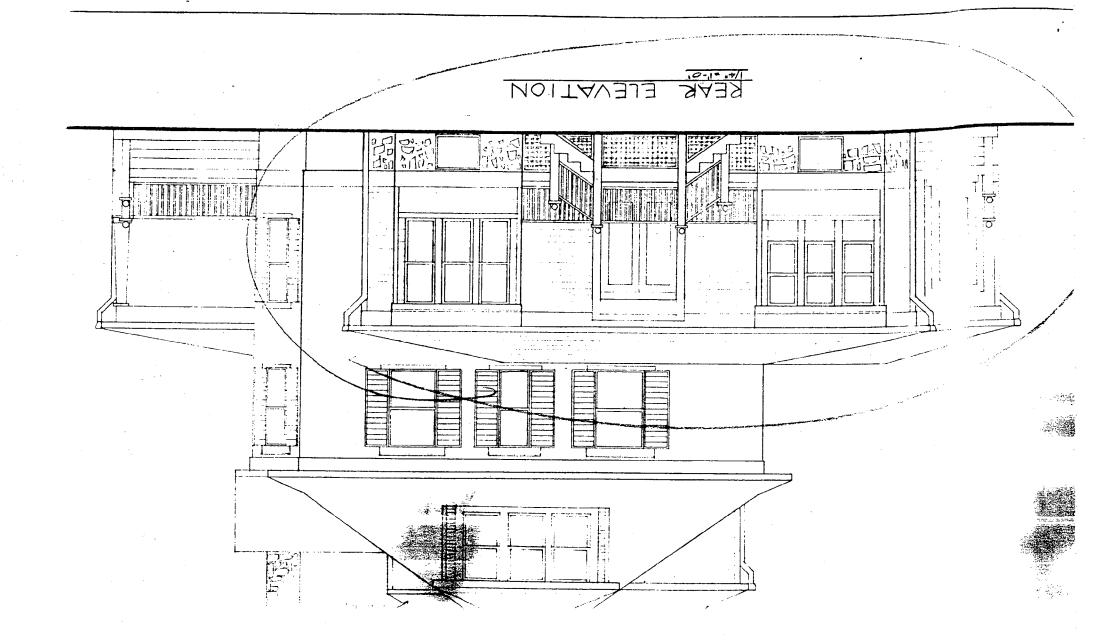

Form completed by: 4.4. Raujust Title: LAC men

Member of: Kensington SIA

Date: March &

REAR ELEVATION
SCALE 1/4" = 1'-0"

LEFT SIDE ELEVATION

SCALE : 1/4' = 1'-0'

LATTICE, RAILING, COL'S TO MATCH EXISTING

ROOF APEX

### NOILVATIT LNOUL

REAR ELEVATION

SCALE: 1/8" = 1'-0"

MONTGOMERY COUNTY HISTORIC PRESERVATION COMMISSION