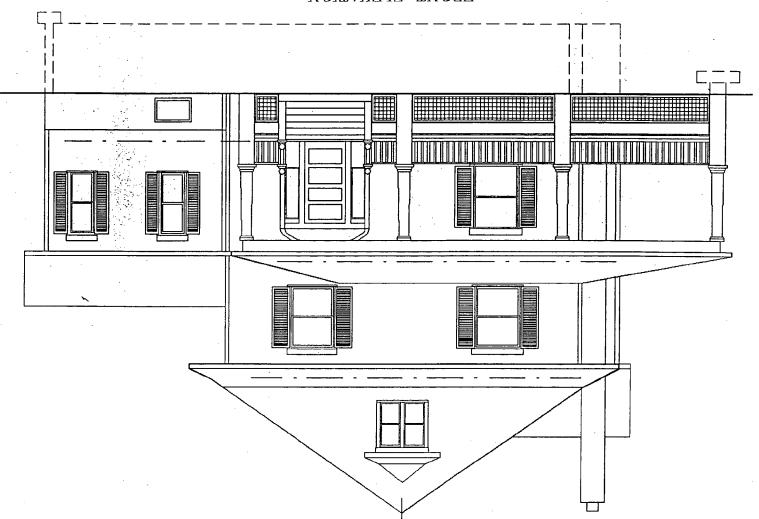

FRONT ELEVATION
SCALE 1/4" = 1'-0"

and the control of th

ENCLOSURE:

See note friend plans
with find plans

These are preliminary drawings intended to revise the original plans for the Capron property. We will review these at our next meeting.

The revisions are substantially identical to the original plans in respect of the basement and first level, but reflect the addition of a second story and certain correlating changes in roof styles, etc.