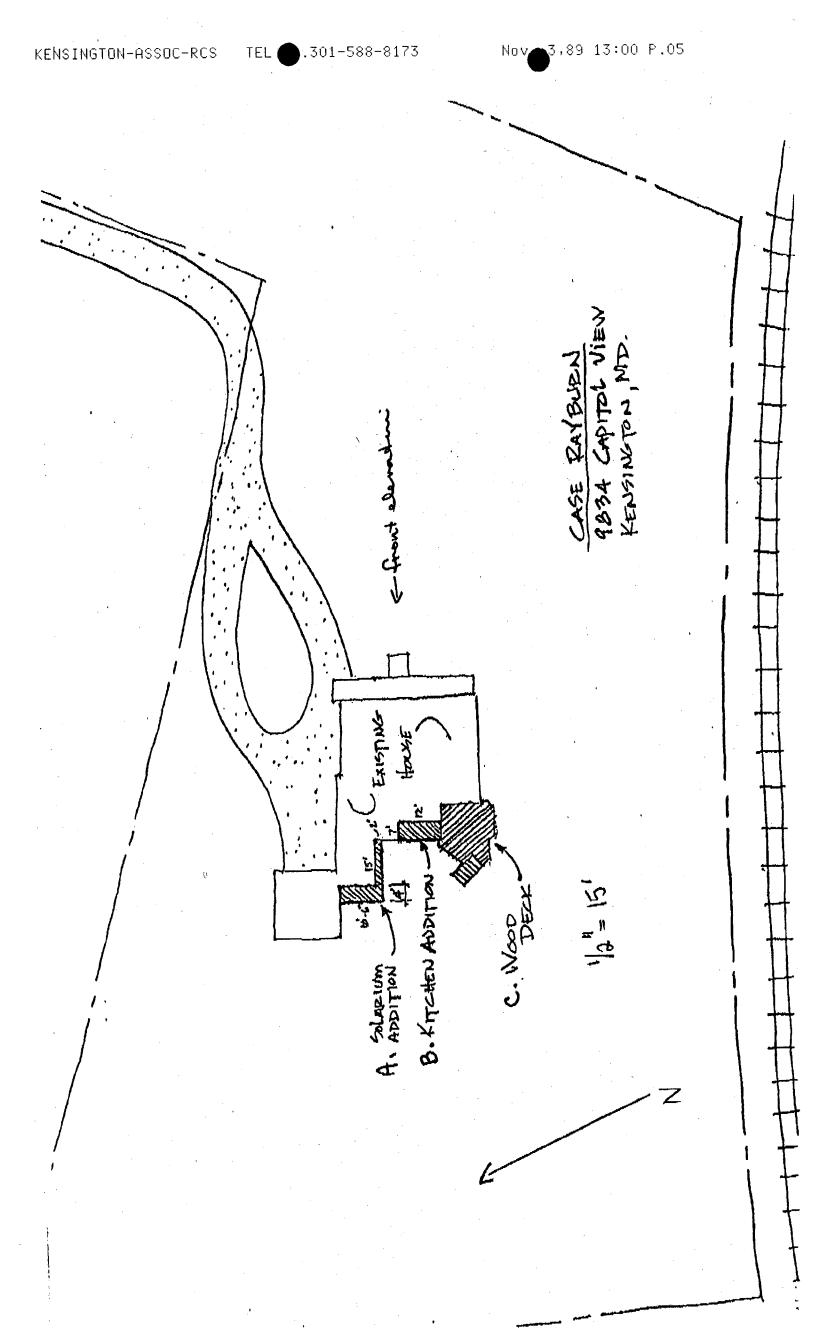

#### DISCUSSION:

The applicant is proposing several changes at the side and rear elevations, as follows: 1) expansion, roof heightening, and ultimate conversion of an existing shed roof workroom into a "solarium", 2) addition of 84 square feet of first floor space (kitchen) to an area which had previously been converted from a porch to living space; 3) expansion of an existing deck. All of these projects are more fully described in the attached statement of "project intent."

#### **ATTACHMENTS:**

- 1. HAWP Application
- 2. Applicant's Addendum
- 3. LAC Comments
- 4. Site Plan
- 5. Photographs
- 6. Proposed Elevations
- 7. Proposed First Floor Plan
- 8. Sectional Plan
- 9. Deck Plan