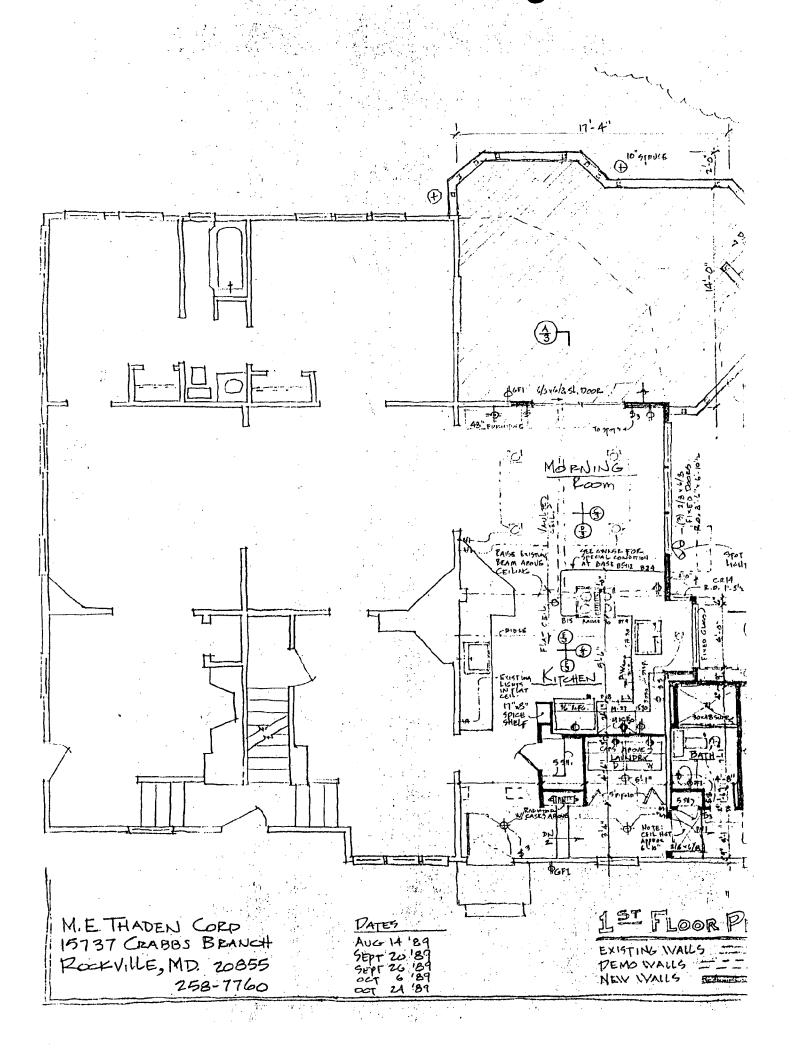

#### DISCUSSION:

The applicant is proposing several changes at the side and rear elevations, as follows: 1) expansion, roof heightening, and ultimate conversion of an existing shed roof workroom into a "solarium", 2) addition of 84 square feet of first floor space (kitchen) to an area which had previously been converted from a porch to living space; 3) expansion of an existing deck. All of these projects are more fully described in the attached statement of "project intent."

#### **ATTACHMENTS:**

- 1. HAWP Application
- 2. Applicant's Addendum
- 3. LAC Comments
- 4. Site Plan
- 5. Photographs
- 6. Proposed Elevations
- 7. Proposed First Floor Plan
- 8. Sectional Plan
- 9. Deck Plan