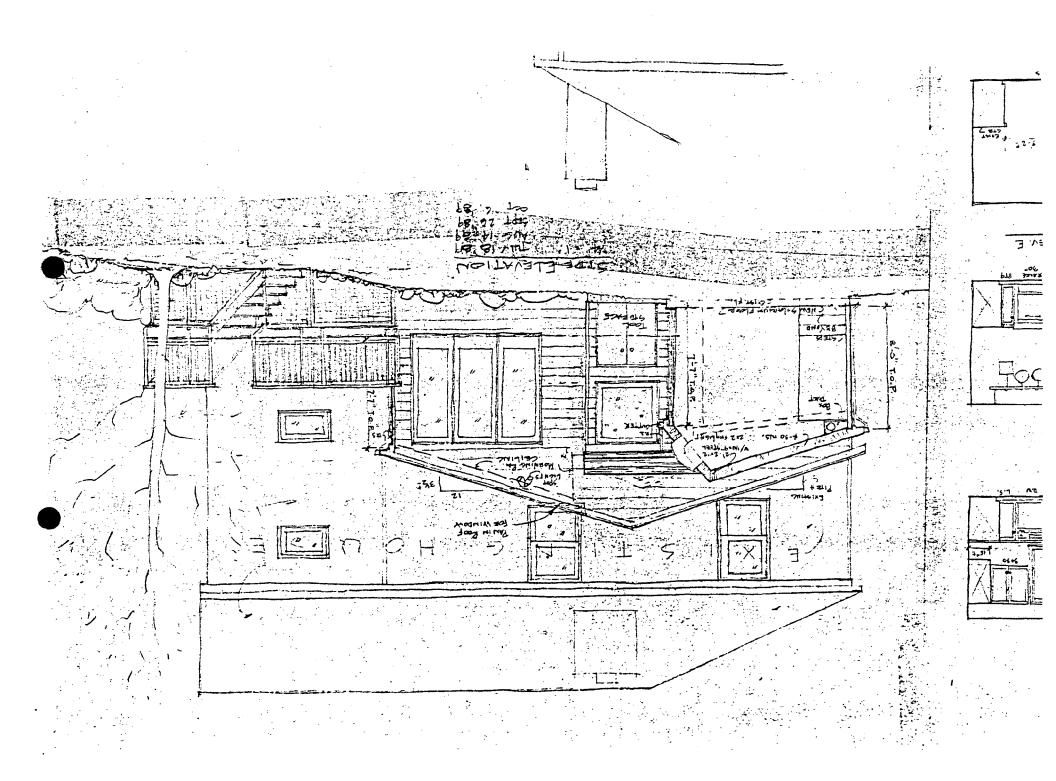

#### DISCUSSION:

The applicant is proposing several changes at the side and rear elevations, as follows: 1) expansion, roof heightening, and ultimate conversion of an existing shed roof workroom into a "solarium", 2) addition of 84 square feet of first floor space (kitchen) to an area which had previously been converted from a porch to living space; 3) expansion of an existing deck. All of these projects are more fully described in the attached statement of "project intent."

#### **ATTACHMENTS:**

- 1. HAWP Application
- 2. Applicant's Addendum
- 3. LAC Comments
- 4. Site Plan
- 5. Photographs
- 6. Proposed Elevations
- 7. Proposed First Floor Plan
- 8. Sectional Plan
- 9. Deck Plan