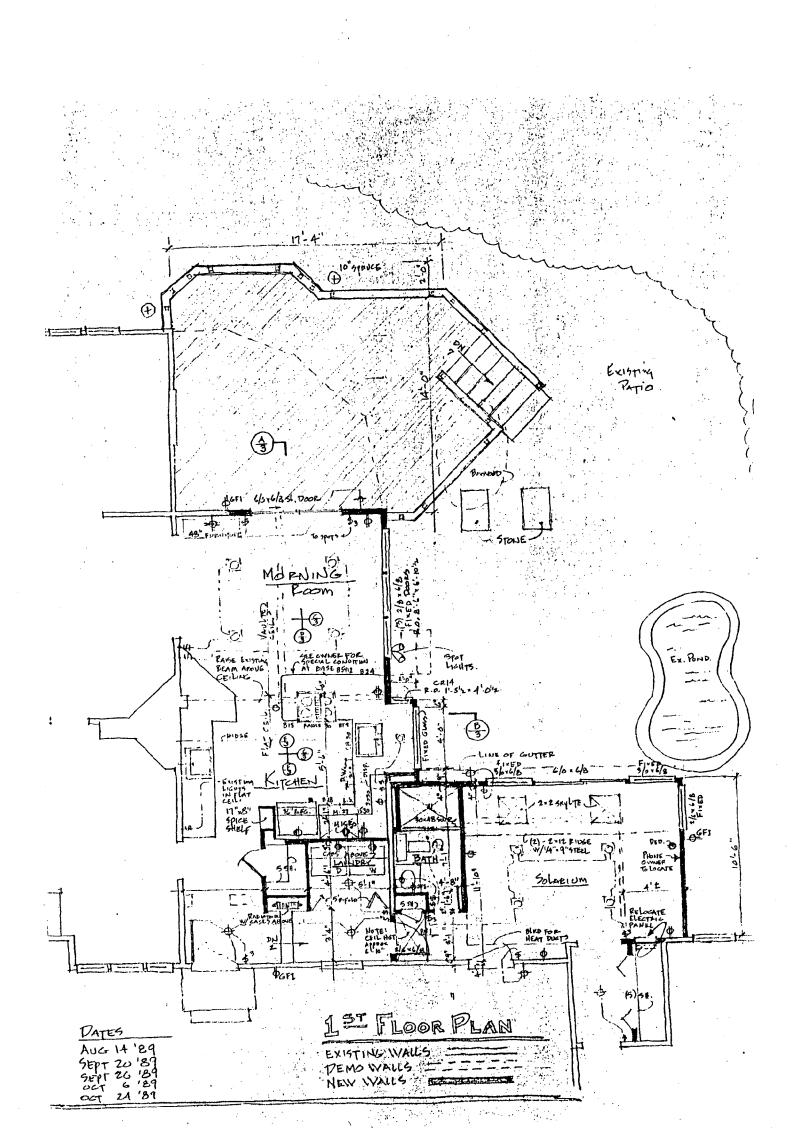

#### DISCUSSION:

The applicant is proposing several changes at the side and rear elevations, as follows: 1) expansion, roof heightening, and ultimate conversion of an existing shed roof workroom into a "solarium", 2) addition of 84 square feet of first floor space (kitchen) to an area which had previously been converted from a porch to living space; 3) expansion of an existing deck. All of these projects are more fully described in the attached statement of "project intent."

#### **ATTACHMENTS:**

- 1. HAWP Application
- 2. Applicant's Addendum
- 3. LAC Comments
- 4. Site Plan
- 5. Photographs
- 6. Proposed Elevations
- 7. Proposed First Floor Plan
- 8. Sectional Plan
- 9. Deck Plan