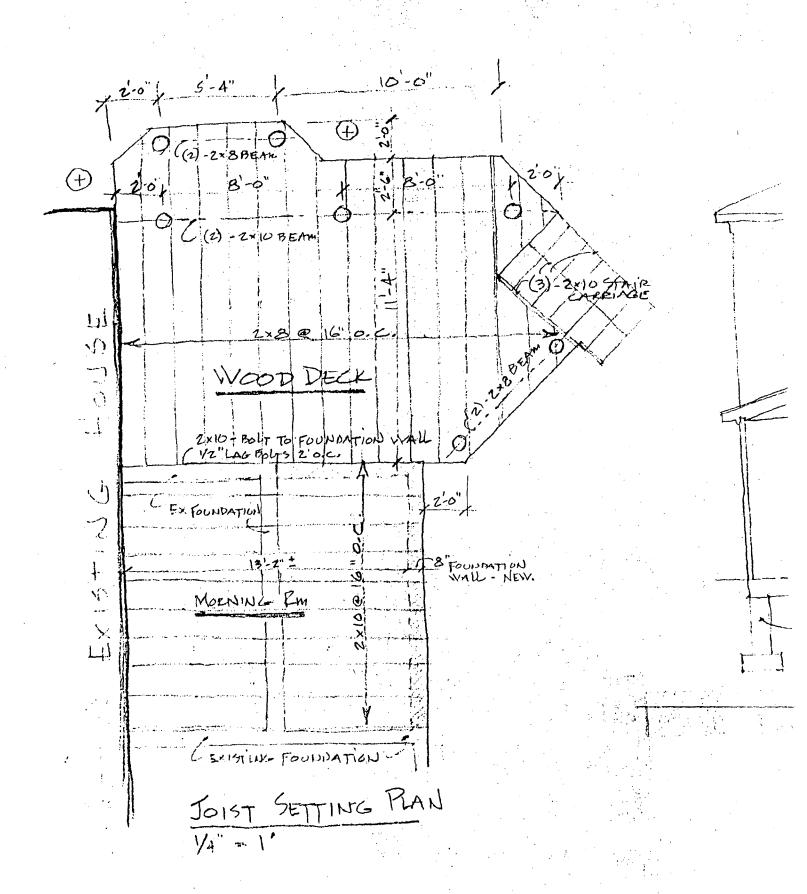

#### DISCUSSION:

The applicant is proposing several changes at the side and rear elevations, as follows: 1) expansion, roof heightening, and ultimate conversion of an existing shed roof workroom into a "solarium", 2) addition of 84 square feet of first floor space (kitchen) to an area which had previously been converted from a porch to living space; 3) expansion of an existing deck. All of these projects are more fully described in the attached statement of "project intent."

#### **ATTACHMENTS:**

- 1. HAWP Application
- 2. Applicant's Addendum
- 3. LAC Comments
- 4. Site Plan
- 5. Photographs
- 6. Proposed Elevations
- 7. Proposed First Floor Plan
- 8. Sectional Plan
- 9. Deck Plan