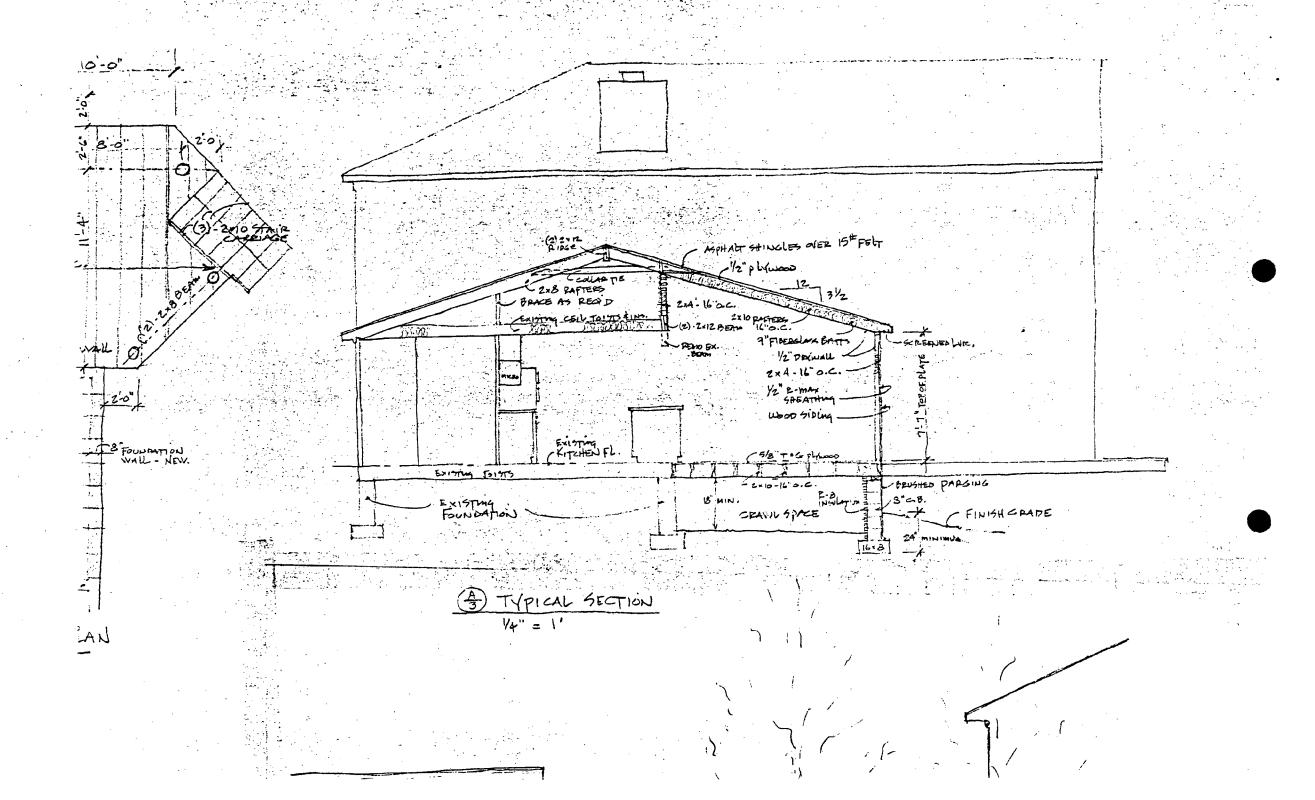

#### DISCUSSION:

The applicant is proposing several changes at the side and rear elevations, as follows: 1) expansion, roof heightening, and ultimate conversion of an existing shed roof workroom into a "solarium", 2) addition of 84 square feet of first floor space (kitchen) to an area which had previously been converted from a porch to living space; 3) expansion of an existing deck. All of these projects are more fully described in the attached statement of "project intent."

#### **ATTACHMENTS:**

- 1. HAWP Application
- 2. Applicant's Addendum
- 3. LAC Comments
- 4. Site Plan
- 5. Photographs
- 6. Proposed Elevations
- 7. Proposed First Floor Plan
- 8. Sectional Plan
- 9. Deck Plan