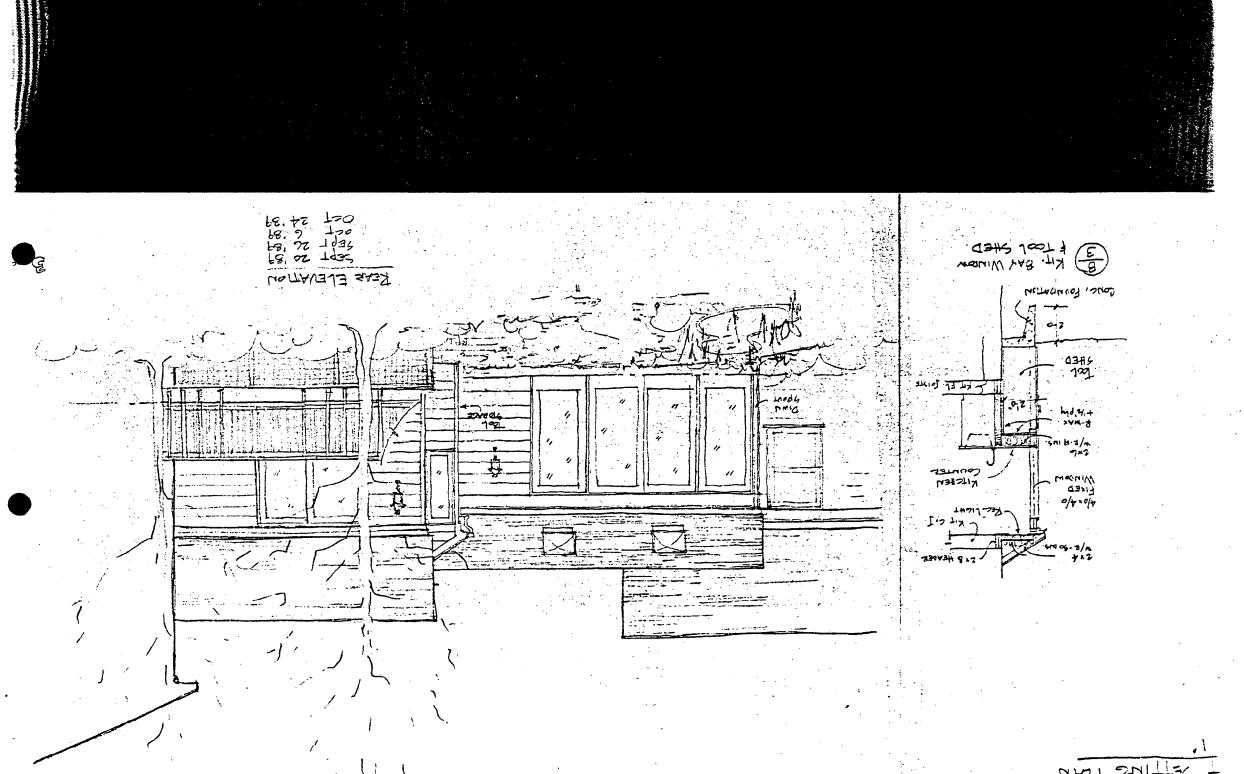

#### DISCUSSION:

The applicant is proposing several changes at the side and rear elevations, as follows: 1) expansion, roof heightening, and ultimate conversion of an existing shed roof workroom into a "solarium", 2) addition of 84 square feet of first floor space (kitchen) to an area which had previously been converted from a porch to living space; 3) expansion of an existing deck. All of these projects are more fully described in the attached statement of "project intent."

#### **ATTACHMENTS:**

- 1. HAWP Application
- 2. Applicant's Addendum
- 3. LAC Comments
- 4. Site Plan
- 5. Photographs
- 6. Proposed Elevations
- 7. Proposed First Floor Plan
- 8. Sectional Plan
- 9. Deck Plan