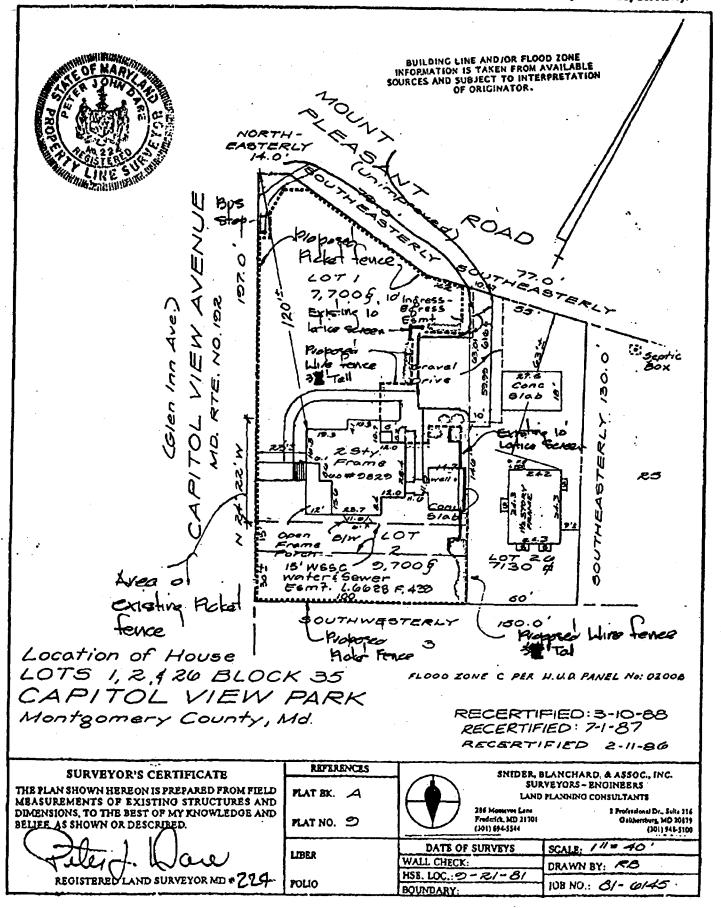

Public Notice: 2/27/92 Staff: Nancy Witherell, 3/4/92

The applicants propose the installation of a 36"-high, dark green-coated wire fence at the rear of their property, a fine Queen Anne-style resource prominently sited on a corner of Capitol View Avenue and Leafy Avenue in the Capitol View Park Historic District. The applicants received approval from the Commission in November to construct a painted wood picket fence in the front, side, and rear yard.

The proposed wire fence, which will run along the driveway and east side of the property adjacent to a house that was once part of the property, is meant to create a sense of openness rather than enclosure. The wire mesh has 2" by 3" openings that are rectangularly-gridded rather than diamond-shaped like a chain-link fence. The applicants intend to plant around the wire fence.