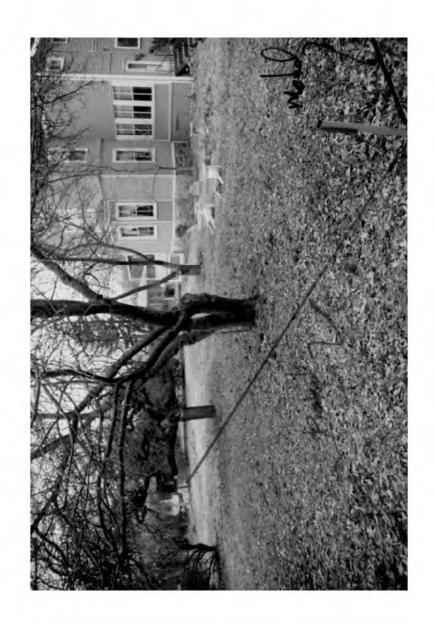

Public Notice: 2/27/92 Staff: Nancy Witherell, 3/4/92

The applicants propose the installation of a 36"-high, dark green-coated wire fence at the rear of their property, a fine Queen Anne-style resource prominently sited on a corner of Capitol View Avenue and Leafy Avenue in the Capitol View Park Historic District. The applicants received approval from the Commission in November to construct a painted wood picket fence in the front, side, and rear yard.

The proposed wire fence, which will run along the driveway and east side of the property adjacent to a house that was once part of the property, is meant to create a sense of openness rather than enclosure. The wire mesh has 2" by 3" openings that are rectangularly-gridded rather than diamond-shaped like a chain-link fence. The applicants intend to plant around the wire fence.