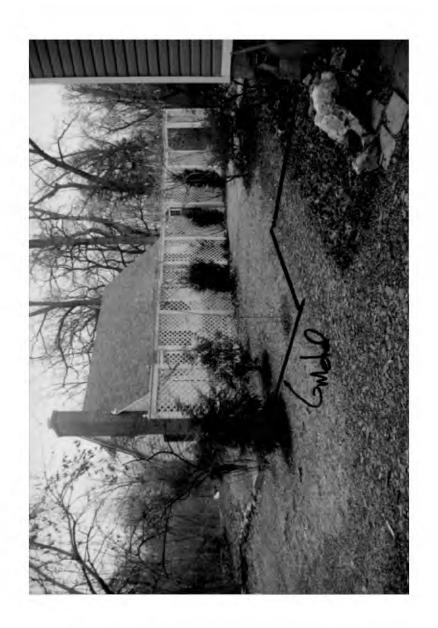

Public Notice: 2/27/92 Staff: Nancy Witherell, 3/4/92

The applicants propose the installation of a 36"-high, dark green-coated wire fence at the rear of their property, a fine Queen Anne-style resource prominently sited on a corner of Capitol View Avenue and Leafy Avenue in the Capitol View Park Historic District. The applicants received approval from the Commission in November to construct a painted wood picket fence in the front, side, and rear yard.

The proposed wire fence, which will run along the driveway and east side of the property adjacent to a house that was once part of the property, is meant to create a sense of openness rather than enclosure. The wire mesh has 2" by 3" openings that are rectangularly-gridded rather than diamond-shaped like a chain-link fence. The applicants intend to plant around the wire fence.