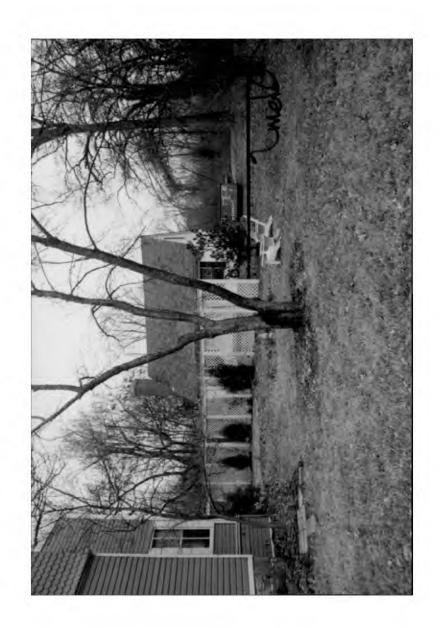

Public Notice: 2/27/92 Staff: Nancy Witherell, 3/4/92

The applicants propose the installation of a 36"-high, dark green-coated wire fence at the rear of their property, a fine Queen Anne-style resource prominently sited on a corner of Capitol View Avenue and Leafy Avenue in the Capitol View Park Historic District. The applicants received approval from the Commission in November to construct a painted wood picket fence in the front, side, and rear yard.

The proposed wire fence, which will run along the driveway and east side of the property adjacent to a house that was once part of the property, is meant to create a sense of openness rather than enclosure. The wire mesh has 2" by 3" openings that are rectangularly-gridded rather than diamond-shaped like a chain-link fence. The applicants intend to plant around the wire fence.