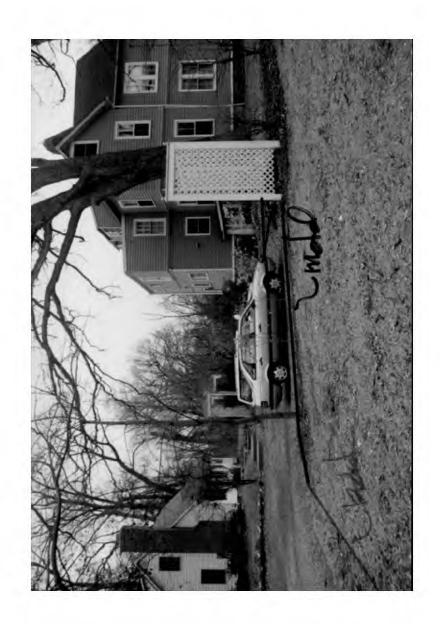

Public Notice: 2/27/92 Staff: Nancy Witherell, 3/4/92

The applicants propose the installation of a 36"-high, dark green-coated wire fence at the rear of their property, a fine Queen Anne-style resource prominently sited on a corner of Capitol View Avenue and Leafy Avenue in the Capitol View Park Historic District. The applicants received approval from the Commission in November to construct a painted wood picket fence in the front, side, and rear yard.

The proposed wire fence, which will run along the driveway and east side of the property adjacent to a house that was once part of the property, is meant to create a sense of openness rather than enclosure. The wire mesh has 2" by 3" openings that are rectangularly-gridded rather than diamond-shaped like a chain-link fence. The applicants intend to plant around the wire fence.