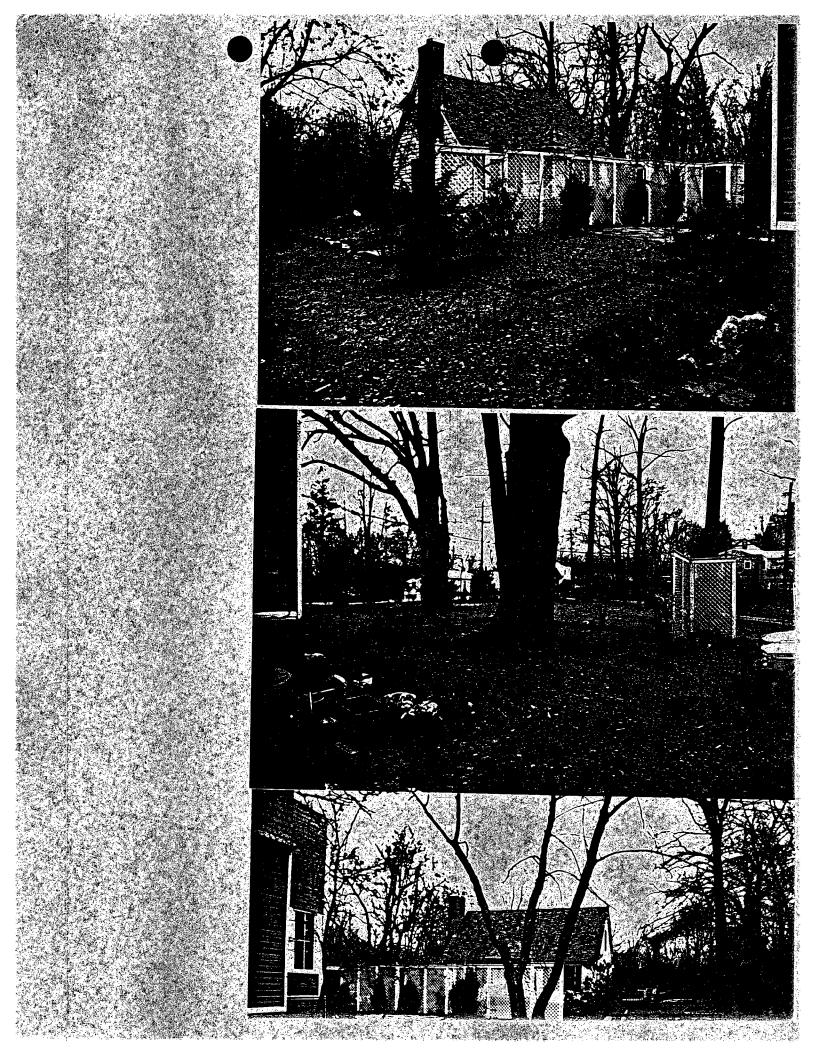

#### HISTORIC PRESERVATION COMMISSION STAFF REPORT

Address: 9829 Capitol View Avenue Meeting Date: 3/11/92

Resource: Capitol View Park Review: HAWP/Alteration

Case Number: 31/7-92A Tax Credit Eligible: No

Public Notice: 2/27/92 Staff: Nancy Witherell, 3/4/92

The applicants propose the installation of a 36"-high, dark green-coated wire fence at the rear of their property, a fine Queen Anne-style resource prominently sited on a corner of Capitol View Avenue and Leafy Avenue in the Capitol View Park Historic District. The applicants received approval from the Commission in November to construct a painted wood picket fence in the front, side, and rear yard.

The proposed wire fence, which will run along the driveway and east side of the property adjacent to a house that was once part of the property, is meant to create a sense of openness rather than enclosure. The wire mesh has 2" by 3" openings that are rectangularly-gridded rather than diamond-shaped like a chain-link fence. The applicants intend to plant around the wire fence.

#### STAFF RECOMMENDATION

The staff concurs with the applicants' intention to maintain the open character of the rear yard, and finds the choice of wire-mesh fence to be appropriate. The staff therefore finds the proposed alteration to be consistent with the purposes of Chapter 24A, particularly Section 24A-8(b)2: