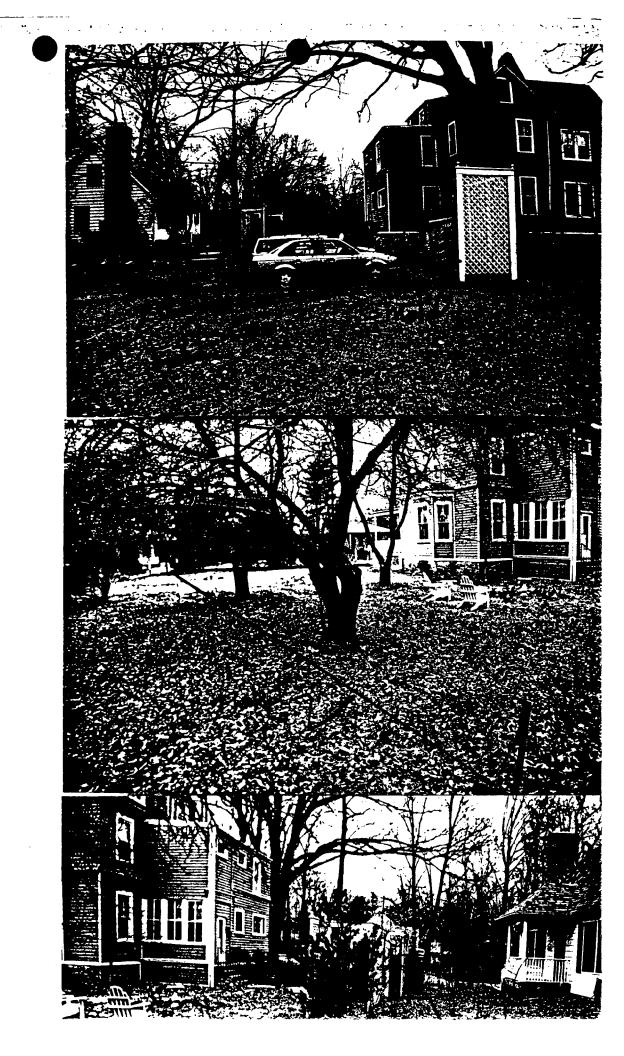

#### HISTORIC PRESERVATION COMMISSION STAFF REPORT

Address: 9829 Capitol View Avenue Meeting Date: 3/11/92

Resource: Capitol View Park Review: HAWP/Alteration

Case Number: 31/7-92A Tax Credit Eligible: No

Public Notice: 2/27/92 Staff: Nancy Witherell, 3/4/92

The applicants propose the installation of a 36"-high, dark green-coated wire fence at the rear of their property, a fine Queen Anne-style resource prominently sited on a corner of Capitol View Avenue and Leafy Avenue in the Capitol View Park Historic District. The applicants received approval from the Commission in November to construct a painted wood picket fence in the front, side, and rear yard.

The proposed wire fence, which will run along the driveway and east side of the property adjacent to a house that was once part of the property, is meant to create a sense of openness rather than enclosure. The wire mesh has 2" by 3" openings that are rectangularly-gridded rather than diamond-shaped like a chain-link fence. The applicants intend to plant around the wire fence.

#### STAFF RECOMMENDATION

The staff concurs with the applicants' intention to maintain the open character of the rear yard, and finds the choice of wire-mesh fence to be appropriate. The staff therefore finds the proposed alteration to be consistent with the purposes of Chapter 24A, particularly Section 24A-8(b)2: