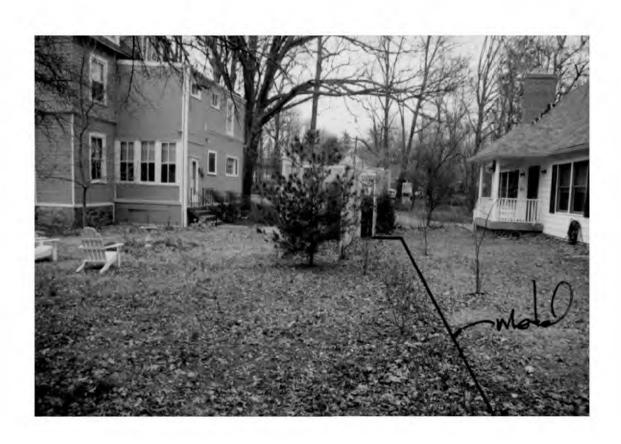

Public Notice: 2/27/92 Staff: Nancy Witherell, 3/4/92

The applicants propose the installation of a 36"-high, dark green-coated wire fence at the rear of their property, a fine Queen Anne-style resource prominently sited on a corner of Capitol View Avenue and Leafy Avenue in the Capitol View Park Historic District. The applicants received approval from the Commission in November to construct a painted wood picket fence in the front, side, and rear yard.

The proposed wire fence, which will run along the driveway and east side of the property adjacent to a house that was once part of the property, is meant to create a sense of openness rather than enclosure. The wire mesh has 2" by 3" openings that are rectangularly-gridded rather than diamond-shaped like a chain-link fence. The applicants intend to plant around the wire fence.