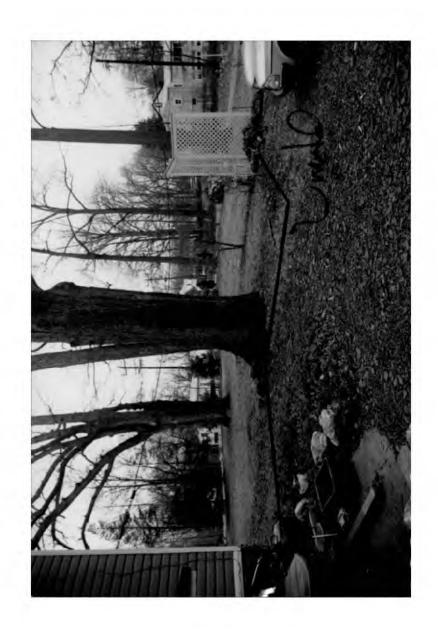

Public Notice: 2/27/92 Staff: Nancy Witherell, 3/4/92

The applicants propose the installation of a 36"-high, dark green-coated wire fence at the rear of their property, a fine Queen Anne-style resource prominently sited on a corner of Capitol View Avenue and Leafy Avenue in the Capitol View Park Historic District. The applicants received approval from the Commission in November to construct a painted wood picket fence in the front, side, and rear yard.

The proposed wire fence, which will run along the driveway and east side of the property adjacent to a house that was once part of the property, is meant to create a sense of openness rather than enclosure. The wire mesh has 2" by 3" openings that are rectangularly-gridded rather than diamond-shaped like a chain-link fence. The applicants intend to plant around the wire fence.