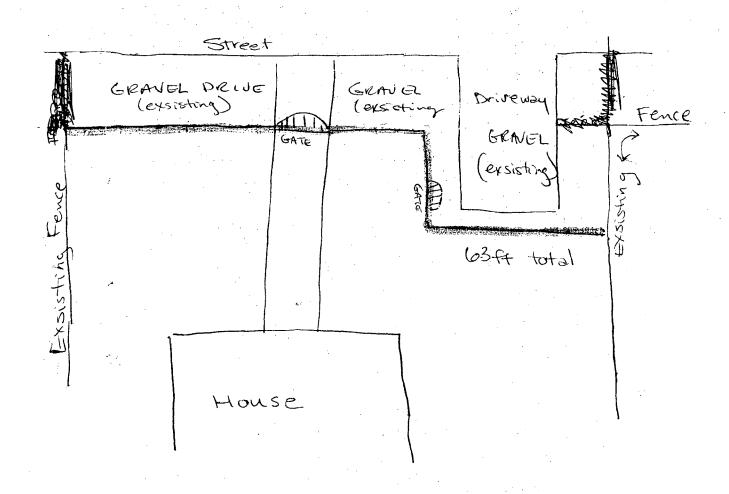

THE FOLLOWING ITEMS MUST BE COMPLETED AND THE REQUIRED DOCUMENTS MUST ACCOMPANY THIS APPLICATION

| DESCRIPTION OF PROPOSED WORK: (including composition, color and texture of materials to be used:) |
|---------------------------------------------------------------------------------------------------|
| PICKET FENCE, 4' HIGH PRESURE TREATED PINE                                                        |
| FRONT YACO EXTRODUC TROOM EXCISTING FRENCS                                                        |
| LA SOM BOTH ANGHAG YOLDS                                                                          |
| -Colonial Picket w/ Gothic posts to                                                               |
| be printed white 2 arched gates.                                                                  |
|                                                                                                   |
|                                                                                                   |
| i e e e e e e e e e e e e e e e e e e e                                                           |
|                                                                                                   |
|                                                                                                   |
|                                                                                                   |

DESCRIPTION OF PROPOSED WORK: (including composition, color and texture of materials to be used:)

PICKET FEDCE H' HICH PREDURE TREATED PILLE

FRONT YACD EXTENDING TROM EXCISTING THEMICES

OR SOURCE BOTH NEIGHBORING YOURS

DE painted white 2 staked gatasi.

(If more space is needed, attach additional sheets on plain or lined paper to this application)

ATTACH TO THIS APPLICATION (2) COPIES OF: SUCH SITE PLANS (lot dimensions, building location with dimensions, drives, walks, fences, patios, etc. proposed or existing) and/or ARCHITECTURAL DRAWINGS (floor plans, elevations, etc.), PHOTOGRAPHS OF THE AREA AFFECTED, as are necessary to fully describe the proposed work.