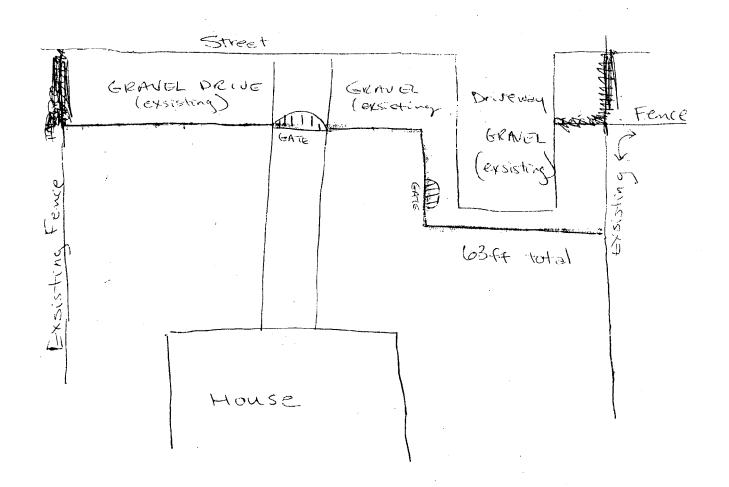

THE FOLLOWING ITEMS MUST BE COMPLETED AND THE REQUIRED DOCUMENTS MUST ACCOMPANY THIS APPLICATION

| DESCRIPTION OF PROPOSED WORK: (including composition, color and texture of materials to be used:) |
|---------------------------------------------------------------------------------------------------|
| PICKET FENCE, 4' HIGH PRESURE TREATED PINE                                                        |
| FRONT YACO EXTRODUC TROOM EXCISTING FRENCS                                                        |
| LA SOM BOTH ANGHAG YOLDS                                                                          |
| -Colonial Picket w/ Gothic posts to                                                               |
| be printed white 2 arched gates.                                                                  |
|                                                                                                   |
|                                                                                                   |
| i e e e e e e e e e e e e e e e e e e e                                                           |
|                                                                                                   |
|                                                                                                   |
|                                                                                                   |

DESCRIPTION OF PROPOSED WORK: (including composition, color and texture of materials to be used:)

PICKET FEDCE H' HICH PREDURE TREATED PILLE

FRONT YACD EXTENDING TROM EXCISTING THEMICES

OR SOURCE BOTH NEIGHBORING YOURS

DE painted white 2 staked gatasi.

(If more space is needed, attach additional sheets on plain or lined paper to this application)

ATTACH TO THIS APPLICATION (2) COPIES OF: SUCH SITE PLANS (lot dimensions, building location with dimensions, drives, walks, fences, patios, etc. proposed or existing) and/or ARCHITECTURAL DRAWINGS (floor plans, elevations, etc.), PHOTOGRAPHS OF THE AREA AFFECTED, as are necessary to fully describe the proposed work.