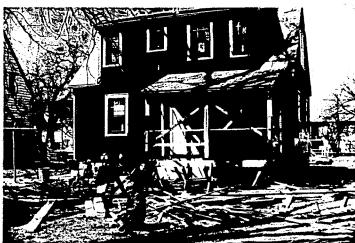

SEE REVERSE SIDE FOR INSTRUCTIONS

THE FOLLOWING ITEMS MUST BE COMPLETED AND THE REQUIRED DOCUMENTS MUST ACCOMPANY THIS APPLICATION

| DESCRIPTION OF PROPOSED WORK: (including composition, color and texture of materials to be used:) |
|---------------------------------------------------------------------------------------------------|
| o replace rotton porch decking (Williamsburg Blue) o rebuild porch stairs and and vailing to both |
| B Kitchen Bathrooms - Back Parch replacement                                                      |
| windows = 1500 Form replacement                                                                   |
| @ Paint all trum white                                                                            |
| Paint shutters Williamburg blue                                                                   |
| 5 1/2 round white aluminum a galvanized quiter                                                    |
|                                                                                                   |
|                                                                                                   |
|                                                                                                   |