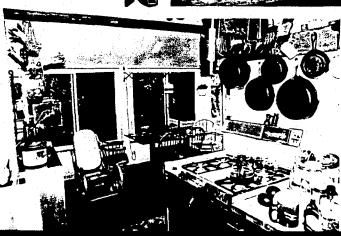

SEE REVERSE SIDE FOR INSTRUCTIONS

THE FOLLOWING ITEMS MUST BE COMPLETED AND THE REQUIRED DOCUMENTS MUST ACCOMPANY THIS APPLICATION

| DESCRIPTION OF PROPOSED WORK: (including composition, color and texture of materials to be used:) |
|---------------------------------------------------------------------------------------------------|
| o replace rotton porch decking (Williamsburg Blue) o rebuild porch stairs and and vailing to both |
| B Kitchen Bathrooms - Back Parch replacement                                                      |
| windows = 1500 Form replacement                                                                   |
| @ Paint all trum white                                                                            |
| Paint shutters Williamburg blue                                                                   |
| 5 1/2 round white aluminum a galvanized quiter                                                    |
|                                                                                                   |
|                                                                                                   |
|                                                                                                   |