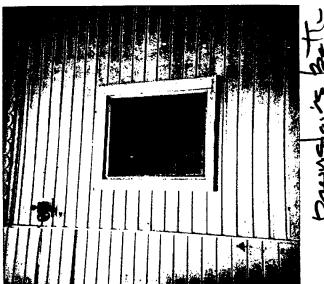

SEE REVERSE SIDE FOR INSTRUCTIONS

THE FOLLOWING ITEMS MUST BE COMPLETED AND THE REQUIRED DOCUMENTS MUST ACCOMPANY THIS APPLICATION

| DESCRIPTION OF PROPOSED WORK: (including composition, color and texture of materials to be used:) |
|---------------------------------------------------------------------------------------------------|
| o replace rotton porch decking (Williamsburg Blue) o rebuild porch stairs and and vailing to both |
| B Kitchen Bathrooms - Back Parch replacement                                                      |
| windows = 1500 Form replacement                                                                   |
| @ Paint all trum white                                                                            |
| Paint shutters Williamburg blue                                                                   |
| 5 1/2 round white aluminum a galvanized quiter                                                    |
|                                                                                                   |
|                                                                                                   |
|                                                                                                   |

(If more space is needed, attach additional sheets on plain or lined paper to this application)

ATTACH TO THIS APPLICATION (2) COPIES OF: SUCH SITE PLANS (lot dimensions, building location with dimensions, drives, walks, fences, patios, etc. proposed or existing) and/or ARCHITECTURAL DRAWINGS (floor plans, elevations, etc.), PHOTOGRAPHS OF THE AREA AFFECTED, as are necessary to fully describe the proposed work.