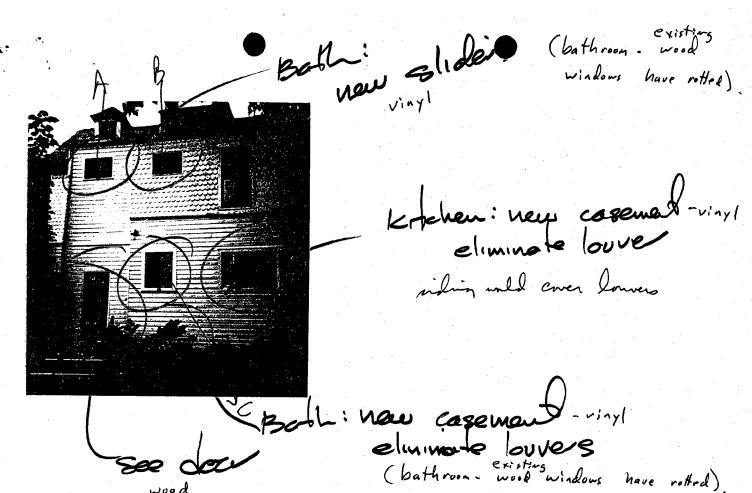

SEE REVERSE SIDE FOR INSTRUCTIONS

THE FOLLOWING ITEMS MUST BE COMPLETED AND THE REQUIRED DOCUMENTS MUST ACCOMPANY THIS APPLICATION

| DESCRIPTION OF PROPOSED WORK: (including composition, color and texture of materials to be used:) |
|---------------------------------------------------------------------------------------------------|
| o replace rotton porch decking (Williamsburg Blue) o rebuild porch stairs and and vailing to both |
| B Kitchen Bathrooms - Back Parch replacement                                                      |
| windows = 1500 Form replacement                                                                   |
| @ Paint all trum white                                                                            |
| Paint shutters Williamburg blue                                                                   |
| 5 1/2 round white aluminum a galvanized quiter                                                    |
|                                                                                                   |
|                                                                                                   |
|                                                                                                   |

SEE REVERSE SIDE FOR INSTRUCTIONS

THE FOLLOWING ITEMS MUST BE COMPLETED AND THE REQUIRED DOCUMENTS MUST ACCOMPANY THIS APPLICATION

| DESCRIPTION OF PR | ROPOSED WOR | K: (including composition, color and texture of materials to be used:) |
|-------------------|-------------|------------------------------------------------------------------------|
|                   |             | ,                                                                      |
|                   |             |                                                                        |
|                   |             |                                                                        |
|                   |             |                                                                        |
|                   |             |                                                                        |
|                   |             |                                                                        |
|                   |             |                                                                        |
| ,                 |             |                                                                        |
|                   |             |                                                                        |
|                   |             |                                                                        |