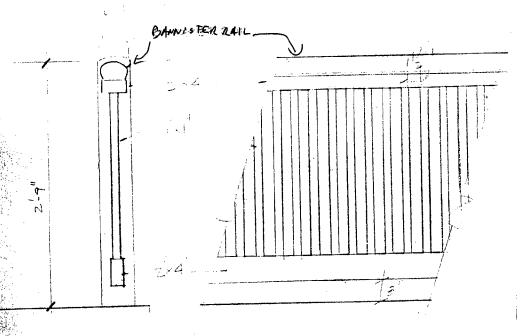

SEE REVERSE SIDE FOR INSTRUCTIONS

THE FOLLOWING ITEMS MUST BE COMPLETED AND THE REQUIRED DOCUMENTS MUST ACCOMPANY THIS APPLICATION

| DESCRIPTION OF PROPOSED WORK: (including composition, color and texture of materials to be used:) |
|---------------------------------------------------------------------------------------------------|
| o replace rotton porch decking (Williamsburg Blue) o rebuild porch stairs and and vailing to both |
| B Kitchen Bathrooms - Back Parch replacement                                                      |
| windows = 1500 Form replacement                                                                   |
| @ Paint all trum white                                                                            |
| Paint shutters Williamburg blue                                                                   |
| 5 1/2 round white aluminum a galvanized quiter                                                    |
|                                                                                                   |
|                                                                                                   |
|                                                                                                   |