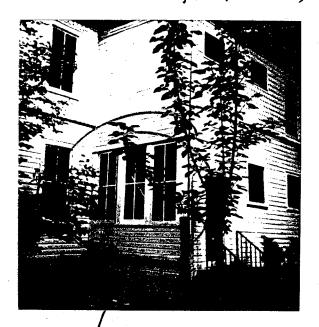

SEE REVERSE SIDE FOR INSTRUCTIONS

THE FOLLOWING ITEMS MUST BE COMPLETED AND THE REQUIRED DOCUMENTS MUST ACCOMPANY THIS APPLICATION

| DESCRIPTION OF PROPOSED WORK: (including composition, color and texture of materials to be used:) |
|---------------------------------------------------------------------------------------------------|
| o replace rotton porch decking (Williamsburg Blue) o rebuild porch stairs and and vailing to both |
| B Kitchen Bathrooms - Back Parch replacement                                                      |
| windows = 1500 Form replacement                                                                   |
| @ Paint all trum white                                                                            |
| Paint shutters Williamburg blue                                                                   |
| 5 1/2 round white aluminum a galvanized quiter                                                    |
|                                                                                                   |
|                                                                                                   |
|                                                                                                   |

(If more space is needed, attach additional sheets on plain or lined paper to this application)

ATTACH TO THIS APPLICATION (2) COPIES OF: SUCH SITE PLANS (lot dimensions, building location with dimensions, drives, walks, fences, patios, etc. proposed or existing) and/or ARCHITECTURAL DRAWINGS (floor plans, elevations, etc.), PHOTOGRAPHS OF THE AREA AFFECTED, as are necessary to fully describe the proposed work.