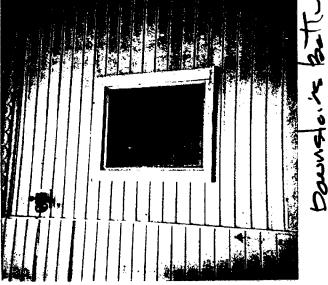

SEE REVERSE SIDE FOR INSTRUCTIONS

THE FOLLOWING ITEMS MUST BE COMPLETED AND THE REQUIRED DOCUMENTS MUST ACCOMPANY THIS APPLICATION

| DESCRIPTION OF PROPOSED WORK: (including composition, color and texture of materials to be used:) |
|---------------------------------------------------------------------------------------------------|
| o replace rotton porch decking (Williamsburg Blue) o rebuild porch stairs and and vailing to both |
| B Kitchen Bathrooms - Back Parch replacement                                                      |
| windows = 1500 Form replacement                                                                   |
| @ Paint all trum white                                                                            |
| Paint shutters Williamburg blue                                                                   |
| 5 1/2 round white aluminum a galvanized quiter                                                    |
|                                                                                                   |
|                                                                                                   |
|                                                                                                   |

(If more space is needed, attach additional sheets on plain or lined paper to this application)

ATTACH TO THIS APPLICATION (2) COPIES OF: SUCH SITE PLANS (lot dimensions, building location with dimensions, drives, walks, fences, patios, etc. proposed or existing) and/or ARCHITECTURAL DRAWINGS (floor plans, elevations, etc.), PHOTOGRAPHS OF THE AREA AFFECTED, as are necessary to fully describe the proposed work.