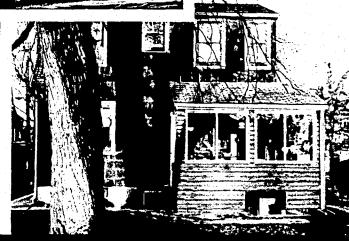

SEE REVERSE SIDE FOR INSTRUCTIONS

THE FOLLOWING ITEMS MUST BE COMPLETED AND THE REQUIRED DOCUMENTS MUST ACCOMPANY THIS APPLICATION

| DESCRIPTION OF PROPOSED WORK: (including composition, color and texture of materials to be used:) |
|---------------------------------------------------------------------------------------------------|
| o replace rotton porch decking (Williamsburg Blue) o rebuild porch stairs and and vailing to both |
| B Kitchen Bathrooms - Back Parch replacement                                                      |
| windows = 1500 Form replacement                                                                   |
| @ Paint all trum white                                                                            |
| Paint shutters Williamburg blue                                                                   |
| 5 1/2 round white aluminum a galvanized quiter                                                    |
|                                                                                                   |
|                                                                                                   |
|                                                                                                   |