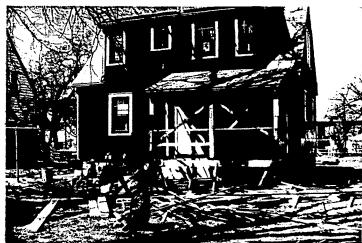

SEE REVERSE SIDE FOR INSTRUCTIONS

THE FOLLOWING ITEMS MUST BE COMPLETED AND THE REQUIRED DOCUMENTS MUST ACCOMPANY THIS APPLICATION

| DESCRIPTION OF PROPOSED WORK: (including composition, color and texture of materials to be used:) |
|---------------------------------------------------------------------------------------------------|
| o replace rotton porch decking (Williamsburg Blue) o rebuild porch stairs and and vailing to both |
| B Kitchen Bathrooms - Back Parch replacement                                                      |
| windows = 1500 Form replacement                                                                   |
| @ Paint all trum white                                                                            |
| Paint shutters Williamburg blue                                                                   |
| 5 1/2 round white aluminum a galvanized quiter                                                    |
|                                                                                                   |
|                                                                                                   |
|                                                                                                   |

(If more space is needed, attach additional sheets on plain or lined paper to this application)

ATTACH TO THIS APPLICATION (2) COPIES OF: SUCH SITE PLANS (lot dimensions, building location with dimensions, drives, walks, fences, patios, etc. proposed or existing) and/or ARCHITECTURAL DRAWINGS (floor plans, elevations, etc.), PHOTOGRAPHS OF THE AREA AFFECTED, as are necessary to fully describe the proposed work.