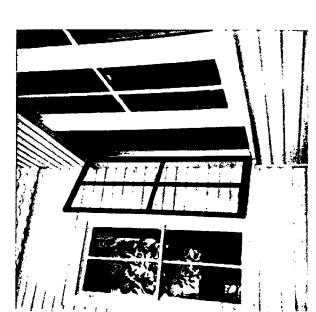

SEE REVERSE SIDE FOR INSTRUCTIONS

THE FOLLOWING ITEMS MUST BE COMPLETED AND THE REQUIRED DOCUMENTS MUST ACCOMPANY THIS APPLICATION

| DESCRIPTION OF PROPOSED WORK: (including composition, color and texture of materials to be used:) |
|---------------------------------------------------------------------------------------------------|
| o replace rotton porch decking (Williamsburg Blue) o rebuild porch stairs and and vailing to both |
| B Kitchen Bathrooms - Back Parch replacement                                                      |
| windows = 1500 Form replacement                                                                   |
| @ Paint all trum white                                                                            |
| Paint shutters Williamburg blue                                                                   |
| 5 1/2 round white aluminum a galvanized quiter                                                    |
|                                                                                                   |
|                                                                                                   |
|                                                                                                   |

(If more space is needed, attach additional sheets on plain or lined paper to this application)

ATTACH TO THIS APPLICATION (2) COPIES OF: SUCH SITE PLANS (lot dimensions, building location with dimensions, drives, walks, fences, patios, etc. proposed or existing) and/or ARCHITECTURAL DRAWINGS (floor plans, elevations, etc.), PHOTOGRAPHS OF THE AREA AFFECTED, as are necessary to fully describe the proposed work.