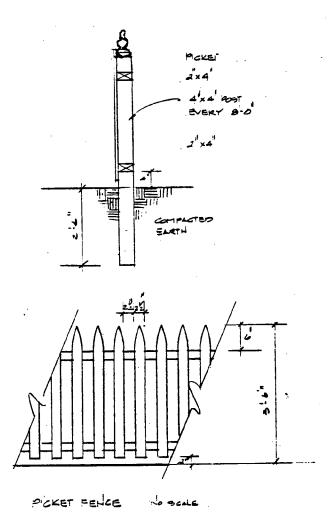

### **DISCUSSION:**

The applicants, on a corner lot at the intersection of Capitol View Avenue and Leafy Road, propose the extension of an existing section of picket fence to enclose their front and side yards. As shown on the site plan submitted with the application, the fence would circumvent the bus stop at the corner and terminate at the gravel driveway on Leafy Road. The proposed fence would be 3'6" in height and would be compatible in style with the applicants' Queen Anne-style house.

# 2. Statement of Project Intent:

Short, written statement that describes:

a. the proposed design of the new work, in terms of scale, massing, materials, details, and landscaping:

the proposes tence 15 a typical proposed touched touched touch a 15ting plant motorial

- 5. Design Features: Schematic construction plans drawn to scale at 1/8" =1'-0", or 1/4" = 1'-0", indicating location, size and general type of walls, window and door openings, roof profiles, and other fixed features of both the existing resource(s) and the proposed work.
- 6. <u>Facades</u>: Elevation drawings, drawn to scale at 1/8" = 1'0", or 1/4" = 1'0", clearly indicating proposed work in relation to existing construction and, when appropriate, context. All materials and fixtures proposed for exterior must be noted on the elevations drawings. <u>An existing and a proposed elevation drawing of each facade affected by the proposed work is required</u>.
- 7. <u>Materials Specifications</u>: General description of materials and manufactured items proposed for incorporation in the work of the project.
- 8. <u>Photos of Resources</u>: Clearly labeled color photographic prints of each facade of existing resource, including details of the affected portions. All labels should be placed on the front of photographs.
- 9. <u>Photos of Context</u>: Clearly labeled color photographic prints of the resource as viewed from the public right-of-way and from adjoining properties, and of the adjoining and facing properties.