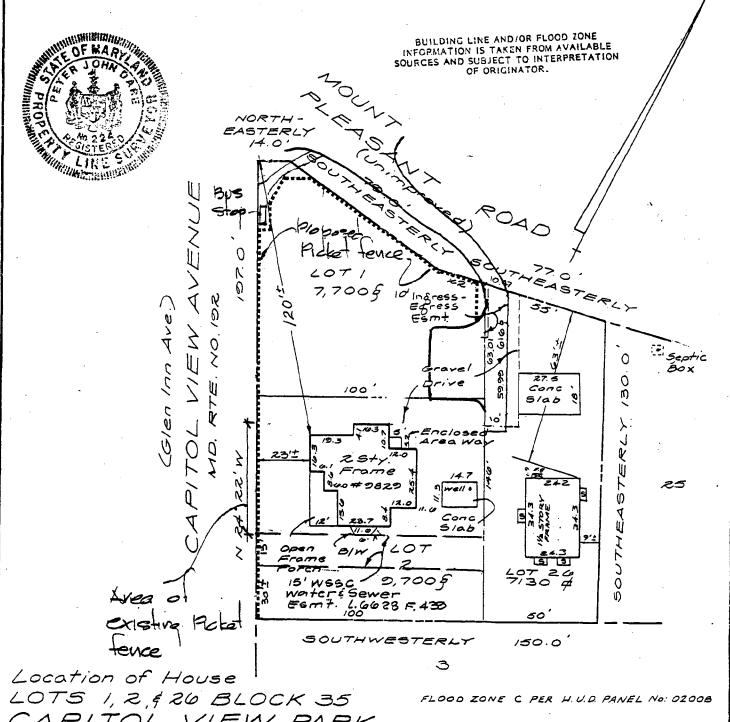

### **DISCUSSION:**

The applicants, on a corner lot at the intersection of Capitol View Avenue and Leafy Road, propose the extension of an existing section of picket fence to enclose their front and side yards. As shown on the site plan submitted with the application, the fence would circumvent the bus stop at the corner and terminate at the gravel driveway on Leafy Road. The proposed fence would be 3'6" in height and would be compatible in style with the applicants' Queen Anne-style house.

CAPITOL VIEW PARK Montgomery County, Md.

RECERTIFIED: 3-10-88 RECERTIFIED: 7-1-87

RECERTIFIED 2-11-86

# SURVEYOR'S CERTIFICATE

THE PLAN SHOWN HEREON IS PREPARED FROM FIELD MEASUREMENTS OF EXISTING STRUCTURES AND DIMENSIONS, TO THE BEST OF MY KNOWLEDGE AND BELIEF AS SHOWN OR DESCRIBED.

REGISTERED LAND SURVEYOR MD # 724

## REFERENCES

PLAT BK. A

PLAT NO. 9

LIBER

POLIO

#### SNIDER, BLANCHARD, & ASSOC., INC. SURVEYORS - ENGINEERS LAND PLANNING CONSULTANTS

286 Monteves Lans Frederick, MD 21701 (301) 694-5544

2 Professional Dr., Suite 216 Gaithersburg, MD 20879 (301) 948-5100

DATE OF SURVEYS

SCALE: 111 = 40

WALL CHECK: HSE. LOC.: 9-21-81 BOUNDARY:

DRAWN BY: PS

10B NO .: 81- 6145