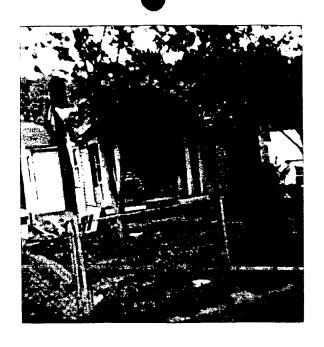

All of the proposed change is at the rear of the house, the east elevation. The house is built into a hill so that the one-story cottage appears from the east to be two stories. Originally, the house had a simple uncovered porch between the kitchen and a covered sleeping porch. This porch measured 18 feet by 8 feet and, was accessible from both the kitchen and the sleeping porch. When we purchased the house in the summer of 1992, the original railing had been replaced with a wrought iron railing, and the floor of the porch was rotted. Because the porch was more than ten feet above ground level, it was essential to remove the rotted porch floor and along with it the wrought iron railing.