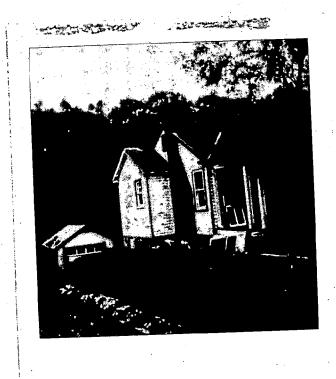

#### 1. WRITTEN DESCRIPTION OF PROJECT

a. Description of existing structure(s) and environmental setting, including their historical features and significance:

This application is for work at a "Chevy" house at 10935 Montrose Avenue in the recently-created Garrett Park Historic District. This house was identified as a secondary resource in the Master Plan for Historic Preservation. It is one of a group of two-bedroom cottages built in Garrett Park after World War I. The name is derived from the manner in which the houses were marketed. Each was delivered with a Murphy bed, and an Atwater-Kent radio, but it was the optional Chevrolet in the garage which earned them the name of "Chevy" house.

All of the proposed change is at the rear of the house, the east elevation. The house is built into a hill so that the one-story cottage appears from the east to be two stories. Originally, the house had a simple uncovered porch between the kitchen and a covered sleeping porch. This porch measured 18 feet by 8 feet and, was accessible from both the kitchen and the sleeping porch. When we purchased the house in the summer of 1992, the original railing had been replaced with a wrought iron railing, and the floor of the porch was rotted. Because the porch was more than ten feet above ground level, it was essential to remove the rotted porch floor and along with it the wrought iron railing.