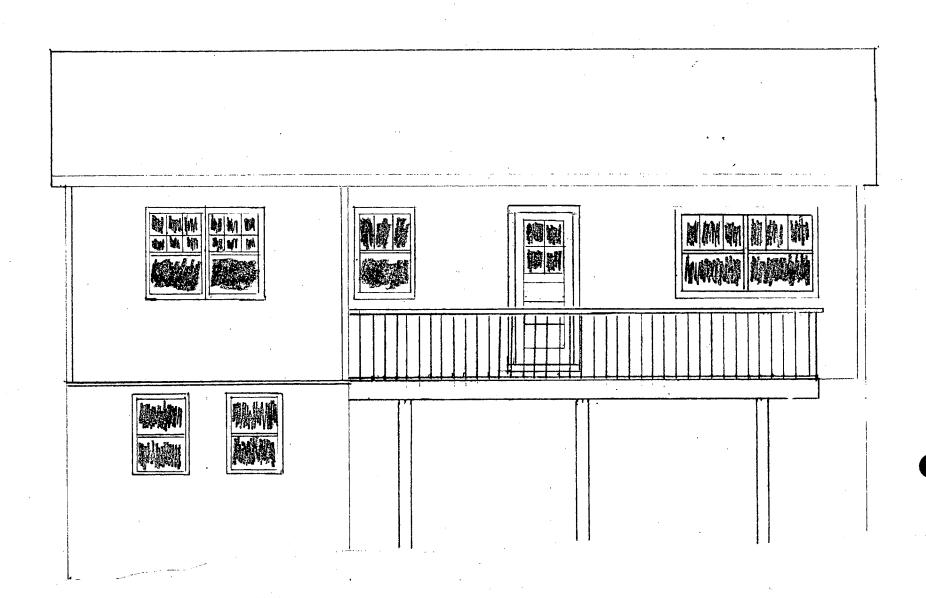

SEE REVERSE SIDE FOR INSTRUCTIONS

DESCRIPTION OF PROPOSED WORK: (including composition, color and texture of materials to be used:)

This primary purpose of this application is to request permission to construct a deck between the sleeping porch and the kitchen. The proposed deck is 18 feet by 12 feet in contrast to the original porch size of 18 feet by 8 feet. The deck will project 4 feet beyond the plane of the sleeping porch. Diagonal "corners" will soften the projection.

A second purpose of this application is to request permission to apply wooden German siding to match the house to the rear of the sleeping porch and the first-floor addition under the sleeping porch. At time of purchase, the house had asphalt shingles. Prior to Garrett Park's designation as a historic district, the asphalt siding was removed except that covering the rear of the first floor addition under the sleeping porch. The original German siding was under the asphalt shingles on all but the rear and southern side of the sleeping porch and the added room.

All building materials will be pressure treated. The joists will be 2 x 8s spaced 16 inches on center. The carrying beams and house band will be 2 x 10s. The decking will be 5/4 inches by 6 inch boards. The top rail will be a 2 x 6 and the side rail a 2 x 4. The balusters will be 2 x 2s spaced 6 inches on center, and 36 inches in height. The German siding will be wood and match the existing.