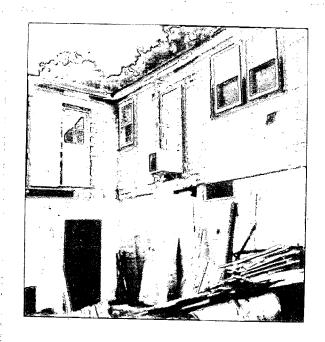

SEE REVERSE SIDE FOR INSTRUCTIONS

DESCRIPTION OF PROPOSED WORK: (including composition, color and texture of materials to be used:)

This primary purpose of this application is to request permission to construct a deck between the sleeping porch and the kitchen. The proposed deck is 18 feet by 12 feet in contrast to the original porch size of 18 feet by 8 feet. The deck will project 4 feet beyond the plane of the sleeping porch. Diagonal "corners" will soften the projection.

All of the proposed change is at the rear of the house, the east elevation. The house is built into a hill so that the one-story cottage appears from the east to be two stories. Originally, the house had a simple uncovered porch between the kitchen and a covered sleeping porch. This porch measured 18 feet by 8 feet and, was accessible from both the kitchen and the sleeping porch. When we purchased the house in the summer of 1992, the original railing had been replaced with a wrought iron railing, and the floor of the porch was rotted. Because the porch was more than ten feet above ground level, it was essential to remove the rotted porch floor and along with it the wrought iron railing.