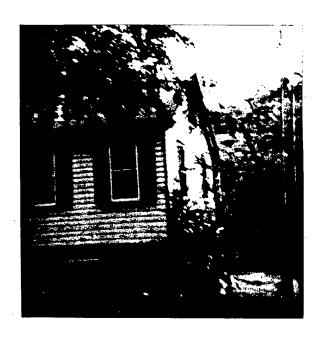

All of the proposed change is at the rear of the house, the east elevation. The house is built into a hill so that the one-story cottage appears from the east to be two stories. Originally, the house had a simple uncovered porch between the kitchen and a covered sleeping porch. This porch measured 18 feet by 8 feet and, was accessible from both the kitchen and the sleeping porch. When we purchased the house in the summer of 1992, the original railing had been replaced with a wrought iron railing, and the floor of the porch was rotted. Because the porch was more than ten feet above ground level, it was essential to remove the rotted porch floor and along with it the wrought iron railing.