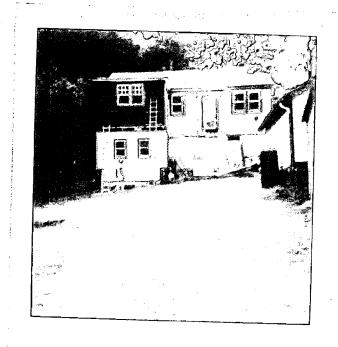

#### 1. WRITTEN DESCRIPTION OF PROJECT

a. Description of existing structure(s) and environmental setting, including their historical features and significance:

This application is for work at a "Chevy" house at 10935 Montrose Avenue in the recently-created Garrett Park Historic District. This house was identified as a secondary resource in the Master Plan for Historic Preservation. It is one of a group of two-bedroom cottages built in Garrett Park after World War I. The name is derived from the manner in which the houses were marketed. Each was delivered with a Murphy bed, and an Atwater-Kent radio, but it was the optional Chevrolet in the garage which earned them the name of "Chevy" house.

All of the proposed change is at the rear of the house, the east elevation. The house is built into a hill so that the one-story cottage appears from the east to be two stories. Originally, the house had a simple uncovered porch between the kitchen and a covered sleeping porch. This porch measured 18 feet by 8 feet and, was accessible from both the kitchen and the sleeping porch. When we purchased the house in the summer of 1992, the original railing had been replaced with a wrought iron railing, and the floor of the porch was rotted. Because the porch was more than ten feet above ground level, it was essential to remove the rotted porch floor and along with it the wrought iron railing.