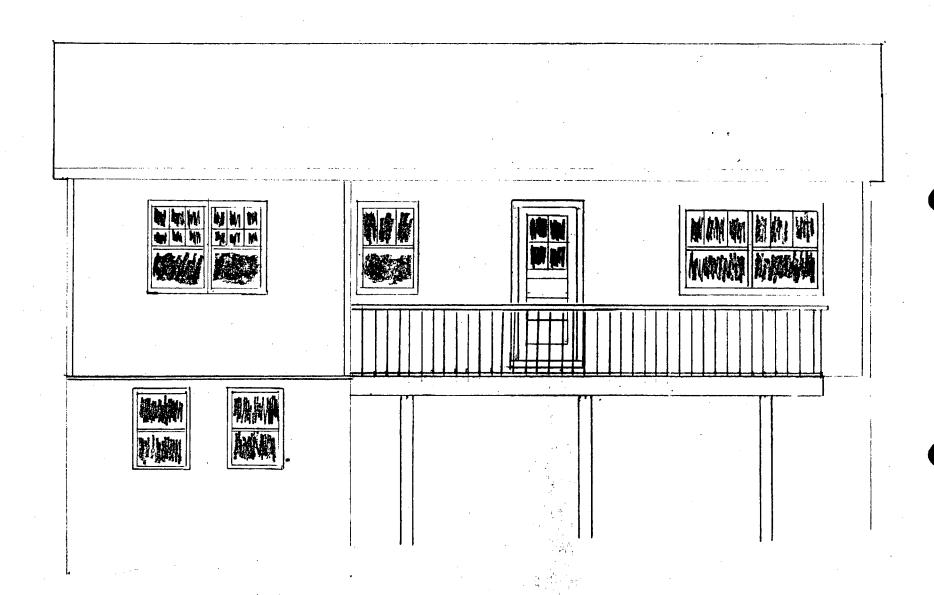

SEE REVERSE SIDE FOR INSTRUCTIONS

DESCRIPTION OF PROPOSED WORK: (including composition, color and texture of materials to be used:)

This primary purpose of this application is to request permission to construct a deck between the sleeping porch and the kitchen. The proposed deck is 18 feet by 12 feet in contrast to the original porch size of 18 feet by 8 feet. The deck will project 4 feet beyond the plane of the sleeping porch. Diagonal "corners" will soften the projection.

All building materials will be pressure treated. The joists will be 2 x 8s spaced 16 inches on center. The carrying beams and house band will be 2 x 10s. The decking will be 5/4 inches by 6 inch boards. The top rail will be a 2 x 6 and the side rail a 2 x 4. The balusters will be 2 x 2s spaced 6 inches on center, and 36 inches in height. The German siding will be wood and match the existing.