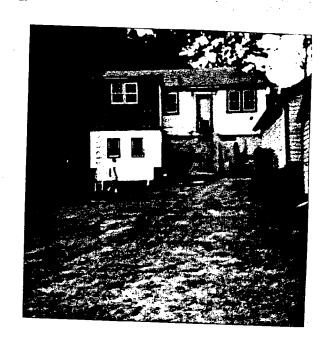

SEE REVERSE SIDE FOR INSTRUCTIONS

DESCRIPTION OF PROPOSED WORK: (including composition, color and texture of materials to be used:)

This primary purpose of this application is to request permission to construct a deck between the sleeping porch and the kitchen. The proposed deck is 18 feet by 12 feet in contrast to the original porch size of 18 feet by 8 feet. The deck will project 4 feet beyond the plane of the sleeping porch. Diagonal "corners" will soften the projection.

All of the proposed change is at the rear of the house, the east elevation. The house is built into a hill so that the one-story cottage appears from the east to be two stories. Originally, the house had a simple uncovered porch between the kitchen and a covered sleeping porch. This porch measured 18 feet by 8 feet and, was accessible from both the kitchen and the sleeping porch. When we purchased the house in the summer of 1992, the original railing had been replaced with a wrought iron railing, and the floor of the porch was rotted. Because the porch was more than ten feet above ground level, it was essential to remove the rotted porch floor and along with it the wrought iron railing.