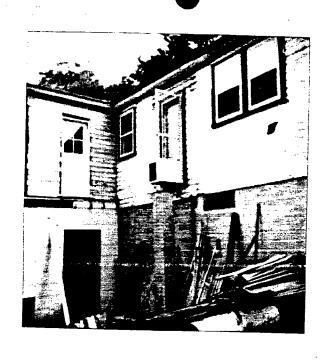

SEE REVERSE SIDE FOR INSTRUCTIONS

DESCRIPTION OF PROPOSED WORK: (including composition, color and texture of materials to be used:)

This primary purpose of this application is to request permission to construct a deck between the sleeping porch and the kitchen. The proposed deck is 18 feet by 12 feet in contrast to the original porch size of 18 feet by 8 feet. The deck will project 4 feet beyond the plane of the sleeping porch. Diagonal "corners" will soften the projection.

A second purpose of this application is to request permission to apply wooden German siding to match the house to the rear of the sleeping porch and the first-floor addition under the sleeping porch. At time of purchase, the house had asphalt shingles. Prior to Garrett Park's designation as a historic district, the asphalt siding was removed except that covering the rear of the first floor addition under the sleeping porch. The original German siding was under the asphalt shingles on all but the rear and southern side of the sleeping porch and the added room.

All of the proposed change is at the rear of the house, the east elevation. The house is built into a hill so that the one-story cottage appears from the east to be two stories. Originally, the house had a simple uncovered porch between the kitchen and a covered sleeping porch. This porch measured 18 feet by 8 feet and, was accessible from both the kitchen and the sleeping porch. When we purchased the house in the summer of 1992, the original railing had been replaced with a wrought iron railing, and the floor of the porch was rotted. Because the porch was more than ten feet above ground level, it was essential to remove the rotted porch floor and along with it the wrought iron railing.