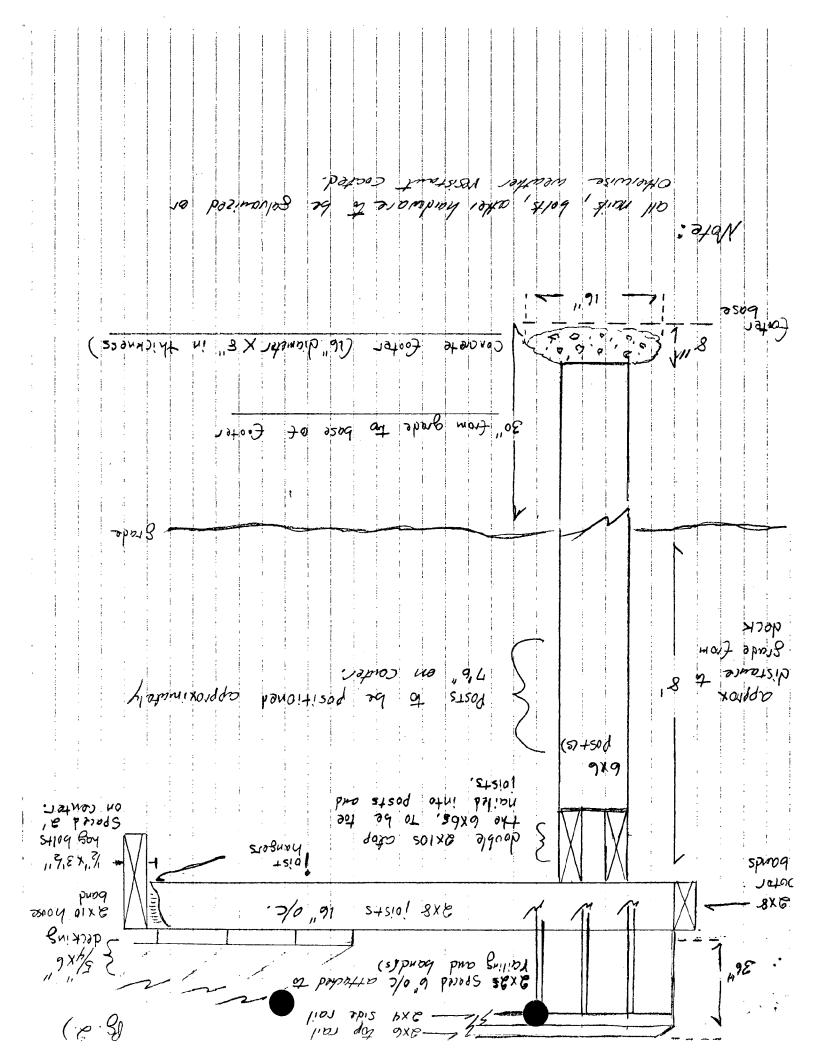

SEE REVERSE SIDE FOR INSTRUCTIONS

DESCRIPTION OF PROPOSED WORK: (including composition, color and texture of materials to be used:)

This primary purpose of this application is to request permission to construct a deck between the sleeping porch and the kitchen. The proposed deck is 18 feet by 12 feet in contrast to the original porch size of 18 feet by 8 feet. The deck will project 4 feet beyond the plane of the sleeping porch. Diagonal "corners" will soften the projection.

A second purpose of this application is to request permission to apply wooden German siding to match the house to the rear of the sleeping porch and the first-floor addition under the sleeping porch. At time of purchase, the house had asphalt shingles. Prior to Garrett Park's designation as a historic district, the asphalt siding was removed except that covering the rear of the first floor addition under the sleeping porch. The original German siding was under the asphalt shingles on all but the rear and southern side of the sleeping porch and the added room.

All building materials will be pressure treated. The joists will be 2 x 8s spaced 16 inches on center. The carrying beams and house band will be 2 x 10s. The decking will be 5/4 inches by 6 inch boards. The top rail will be a 2 x 6 and the side rail a 2 x 4. The balusters will be 2 x 2s spaced 6 inches on center, and 36 inches in height. The German siding will be wood and match the existing.