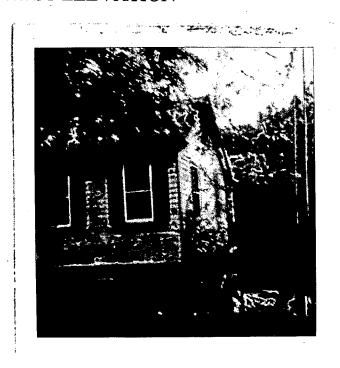

#### 1. WRITTEN DESCRIPTION OF PROJECT

a. Description of existing structure(s) and environmental setting, including their historical features and significance:

This application is for work at a "Chevy" house at 10935 Montrose Avenue in the recently-created Garrett Park Historic District. This house was identified as a secondary resource in the Master Plan for Historic Preservation. It is one of a group of two-bedroom cottages built in Garrett Park after World War I. The name is derived from the manner in which the houses were marketed. Each was delivered with a Murphy bed, and an Atwater-Kent radio, but it was the optional Chevrolet in the garage which earned them the name of "Chevy" house.

All of the proposed change is at the rear of the house, the east elevation. The house is built into a hill so that the one-story cottage appears from the east to be two stories. Originally, the house had a simple uncovered porch between the kitchen and a covered sleeping porch. This porch measured 18 feet by 8 feet and, was accessible from both the kitchen and the sleeping porch. When we purchased the house in the summer of 1992, the original railing had been replaced with a wrought iron railing, and the floor of the porch was rotted. Because the porch was more than ten feet above ground level, it was essential to remove the rotted porch floor and along with it the wrought iron railing.