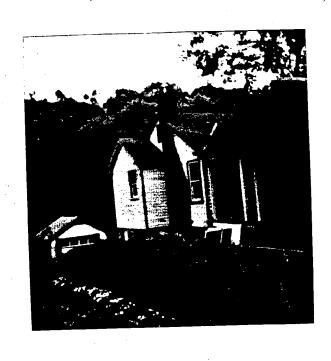

#### 1. WRITTEN DESCRIPTION OF PROJECT

a. Description of existing structure(s) and environmental setting, including their historical features and significance:

This application is for work at a "Chevy" house at 10935 Montrose Avenue in the recently-created Garrett Park Historic District. This house was identified as a secondary resource in the Master Plan for Historic Preservation. It is one of a group of two-bedroom cottages built in Garrett Park after World War I. The name is derived from the manner in which the houses were marketed. Each was delivered with a Murphy bed, and an Atwater-Kent radio, but it was the optional Chevrolet in the garage which earned them the name of "Chevy" house.

All of the proposed change is at the rear of the house, the east elevation. The house is built into a hill so that the one-story cottage appears from the east to be two stories. Originally, the house had a simple uncovered porch between the kitchen and a covered sleeping porch. This porch measured 18 feet by 8 feet and, was accessible from both the kitchen and the sleeping porch. When we purchased the house in the summer of 1992, the original railing had been replaced with a wrought iron railing, and the floor of the porch was rotted. Because the porch was more than ten feet above ground level, it was essential to remove the rotted porch floor and along with it the wrought iron railing.