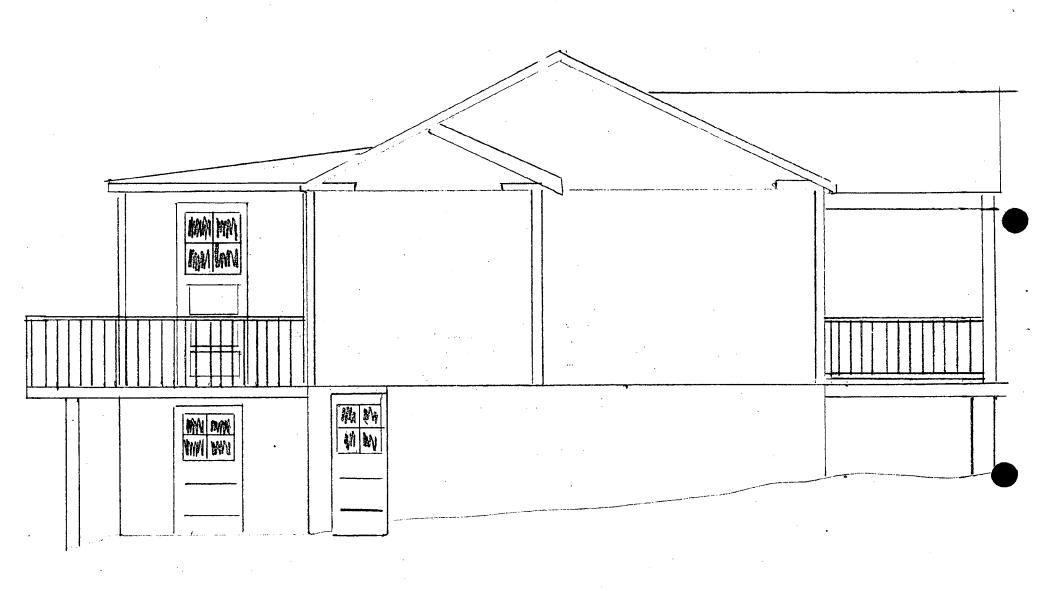

SEE REVERSE SIDE FOR INSTRUCTIONS

DESCRIPTION OF PROPOSED WORK: (including composition, color and texture of materials to be used:)

This primary purpose of this application is to request permission to construct a deck between the sleeping porch and the kitchen. The proposed deck is 18 feet by 12 feet in contrast to the original porch size of 18 feet by 8 feet. The deck will project 4 feet beyond the plane of the sleeping porch. Diagonal "corners" will soften the projection.

A second purpose of this application is to request permission to apply wooden German siding to match the house to the rear of the sleeping porch and the first-floor addition under the sleeping porch. At time of purchase, the house had asphalt shingles. Prior to Garrett Park's designation as a historic district, the asphalt siding was removed except that covering the rear of the first floor addition under the sleeping porch. The original German siding was under the asphalt shingles on all but the rear and southern side of the sleeping porch and the added room.

All of the proposed change is at the rear of the house, the east elevation. The house is built into a hill so that the one-story cottage appears from the east to be two stories. Originally, the house had a simple uncovered porch between the kitchen and a covered sleeping porch. This porch measured 18 feet by 8 feet and, was accessible from both the kitchen and the sleeping porch. When we purchased the house in the summer of 1992, the original railing had been replaced with a wrought iron railing, and the floor of the porch was rotted. Because the porch was more than ten feet above ground level, it was essential to remove the rotted porch floor and along with it the wrought iron railing.