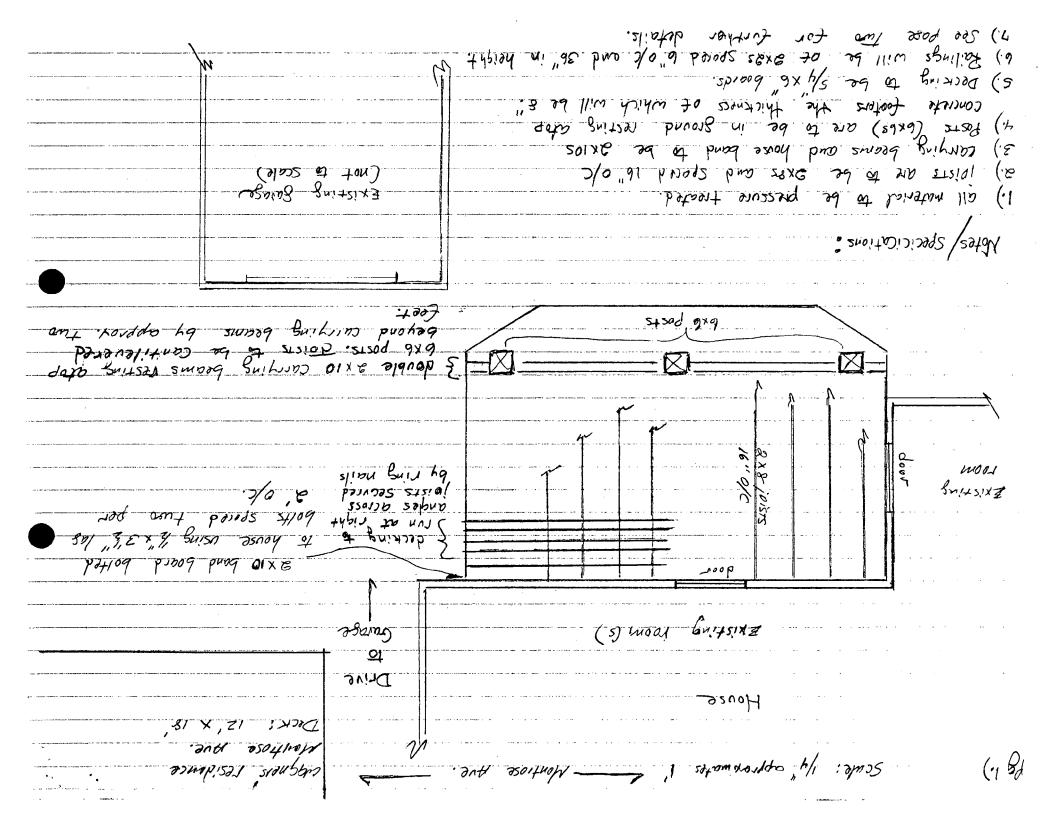

SEE REVERSE SIDE FOR INSTRUCTIONS

DESCRIPTION OF PROPOSED WORK: (including composition, color and texture of materials to be used:)

This primary purpose of this application is to request permission to construct a deck between the sleeping porch and the kitchen. The proposed deck is 18 feet by 12 feet in contrast to the original porch size of 18 feet by 8 feet. The deck will project 4 feet beyond the plane of the sleeping porch. Diagonal "corners" will soften the projection.

All building materials will be pressure treated. The joists will be 2 x 8s spaced 16 inches on center. The carrying beams and house band will be 2 x 10s. The decking will be 5/4 inches by 6 inch boards. The top rail will be a 2 x 6 and the side rail a 2 x 4. The balusters will be 2 x 2s spaced 6 inches on center, and 36 inches in height. The German siding will be wood and match the existing.