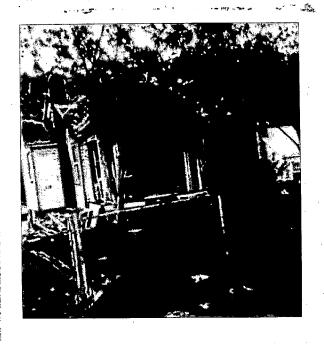

All of the proposed change is at the rear of the house, the east elevation. The house is built into a hill so that the one-story cottage appears from the east to be two stories. Originally, the house had a simple uncovered porch between the kitchen and a covered sleeping porch. This porch measured 18 feet by 8 feet and, was accessible from both the kitchen and the sleeping porch. When we purchased the house in the summer of 1992, the original railing had been replaced with a wrought iron railing, and the floor of the porch was rotted. Because the porch was more than ten feet above ground level, it was essential to remove the rotted porch floor and along with it the wrought iron railing.

SEE REVERSE SIDE FOR INSTRUCTIONS

DESCRIPTION OF PROPOSED WORK: (including composition, color and texture of materials to be used:)

This primary purpose of this application is to request permission to construct a deck between the sleeping porch and the kitchen. The proposed deck is 18 feet by 12 feet in contrast to the original porch size of 18 feet by 8 feet. The deck will project 4 feet beyond the plane of the sleeping porch. Diagonal "corners" will soften the projection.