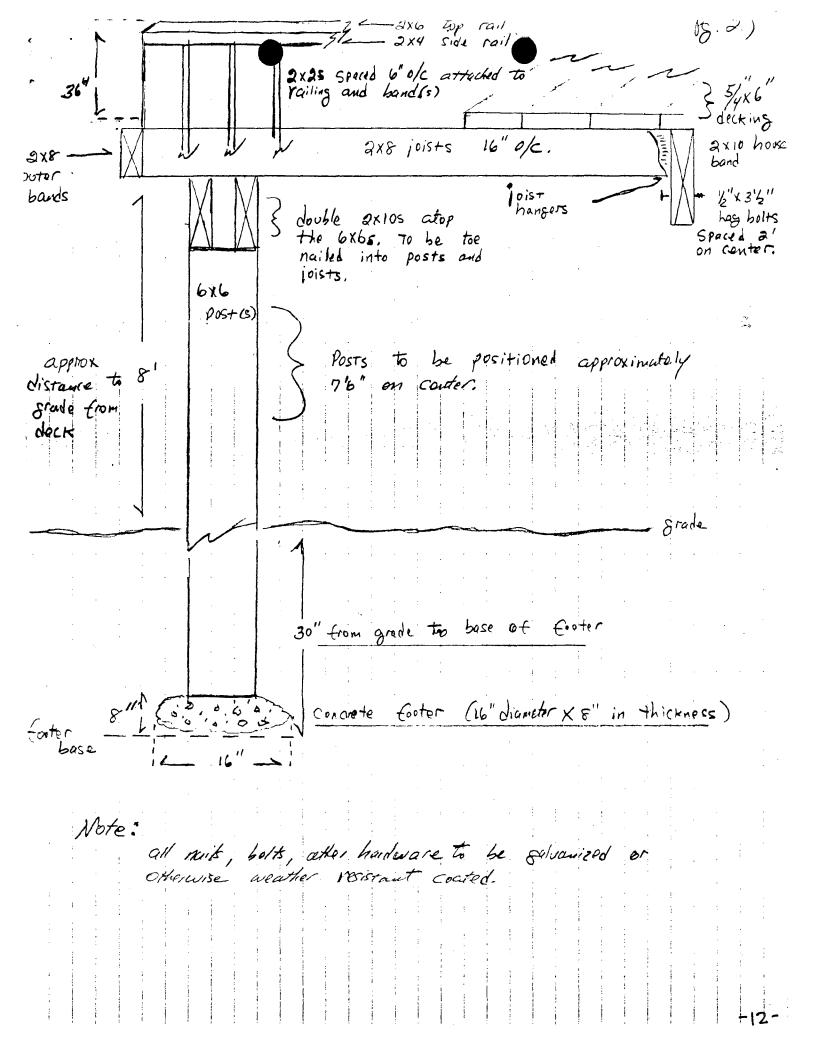

All building materials will be pressure treated. The joists will be 2 x 8s spaced 16 inches on center. The carrying beams and house band will be 2 x 10s. The decking will be 5/4 inches by 6 inch boards. The top rail will be a 2 x 6 and the side rail a 2 x 4. The balusters will be 2 x 2s spaced 6 inches on center, and 36 inches in height. The German siding will be wood and match the existing.