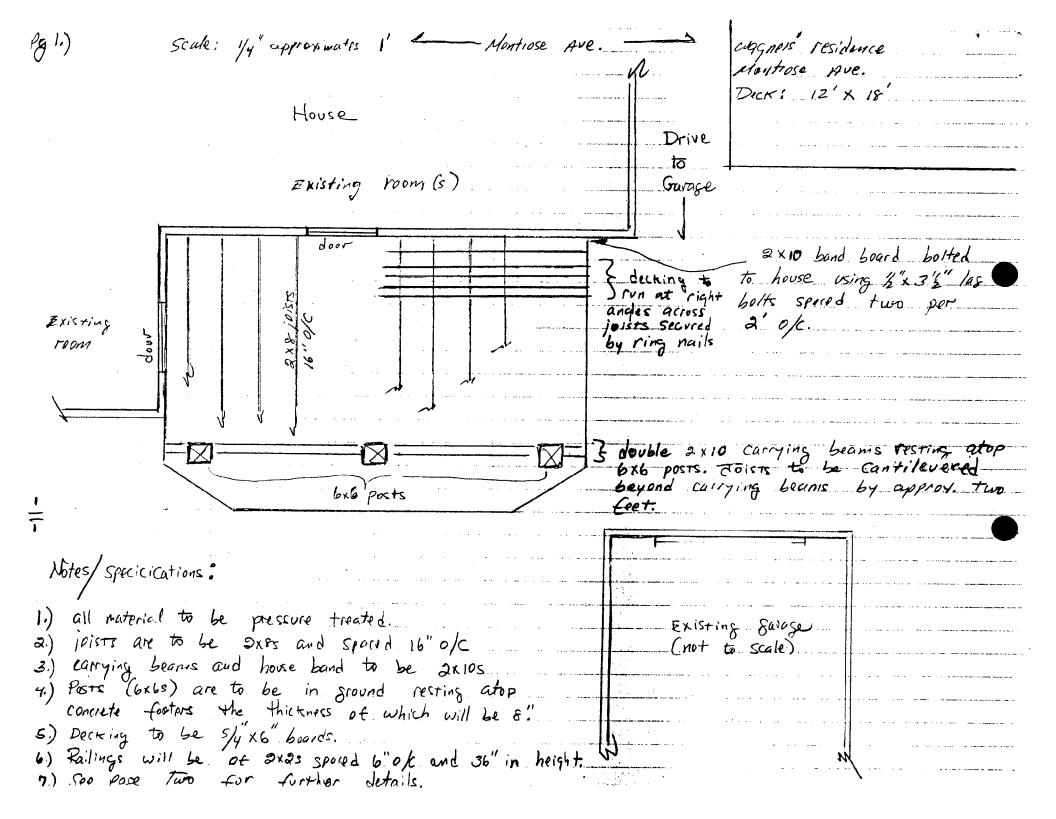

SEE REVERSE SIDE FOR INSTRUCTIONS

DESCRIPTION OF PROPOSED WORK: (including composition, color and texture of materials to be used:)

This primary purpose of this application is to request permission to construct a deck between the sleeping porch and the kitchen. The proposed deck is 18 feet by 12 feet in contrast to the original porch size of 18 feet by 8 feet. The deck will project 4 feet beyond the plane of the sleeping porch. Diagonal "corners" will soften the projection.

A second purpose of this application is to request permission to apply wooden German siding to match the house to the rear of the sleeping porch and the first-floor addition under the sleeping porch. At time of purchase, the house had asphalt shingles. Prior to Garrett Park's designation as a historic district, the asphalt siding was removed except that covering the rear of the first floor addition under the sleeping porch. The original German siding was under the asphalt shingles on all but the rear and southern side of the sleeping porch and the added room.

All building materials will be pressure treated. The joists will be 2 x 8s spaced 16 inches on center. The carrying beams and house band will be 2 x 10s. The decking will be 5/4 inches by 6 inch boards. The top rail will be a 2 x 6 and the side rail a 2 x 4. The balusters will be 2 x 2s spaced 6 inches on center, and 36 inches in height. The German siding will be wood and match the existing.

All of the proposed change is at the rear of the house, the east elevation. The house is built into a hill so that the one-story cottage appears from the east to be two stories. Originally, the house had a simple uncovered porch between the kitchen and a covered sleeping porch. This porch measured 18 feet by 8 feet and, was accessible from both the kitchen and the sleeping porch. When we purchased the house in the summer of 1992, the original railing had been replaced with a wrought iron railing, and the floor of the porch was rotted. Because the porch was more than ten feet above ground level, it was essential to remove the rotted porch floor and along with it the wrought iron railing.