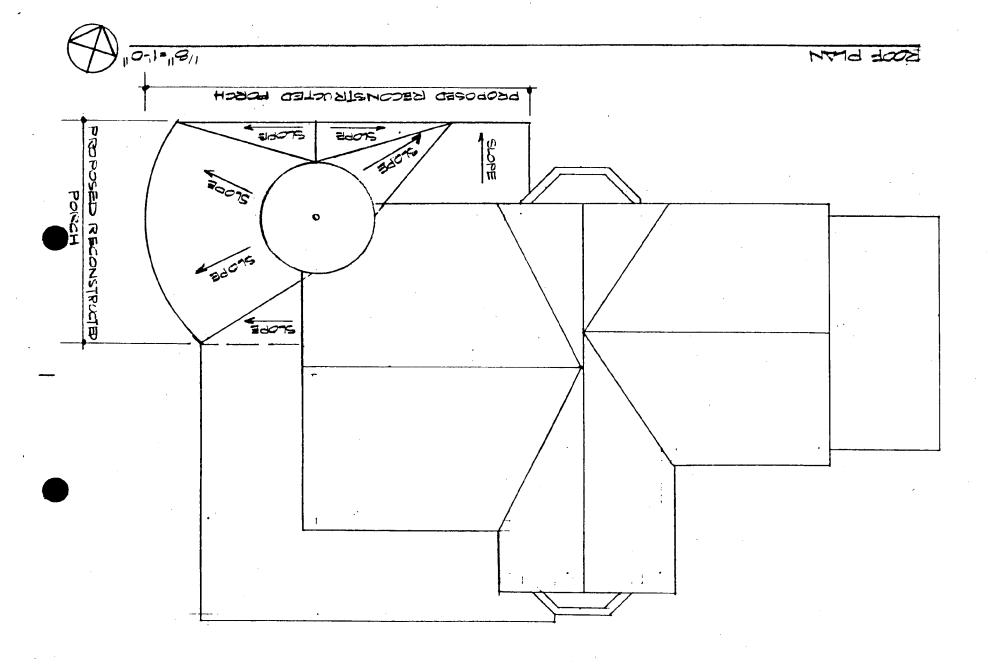

|          | City/Zip | Garrett Park, MD 20896         |
|          |          |                                |
| 7.       | Name     | Mr. & Mrs. Jeremy Lichtenstein |
|          | Address  | 10914 Montrose Ave., Box 371   |
|          | City/Zip | Garrett Park, MD 20896         |
| 8.       | Name     |                                |
| <b>.</b> |          |                                |
|          | Address  |                                |
| •        | City/Zip |                                |
| 1757E    |          |                                |



Model: looking 'southeast"



Model: roof view







## SIDE (NORTH ELEVATION) = OLE



ROOF SHINGLES SPANDED BRACKETS, COLUMNS, RALING BEADED CEILING BOARD, PORCH FLOORING, LATTICE, ETC. TO MARCH EXISTING

TO WATCH EXISTING



















# THE MARYLAND-NATIONAL CAPITAL PARK AND PLANNING COMMISSION 8787 GEORGIA AVENUE SILVER SPRING, MARYLAND 20907