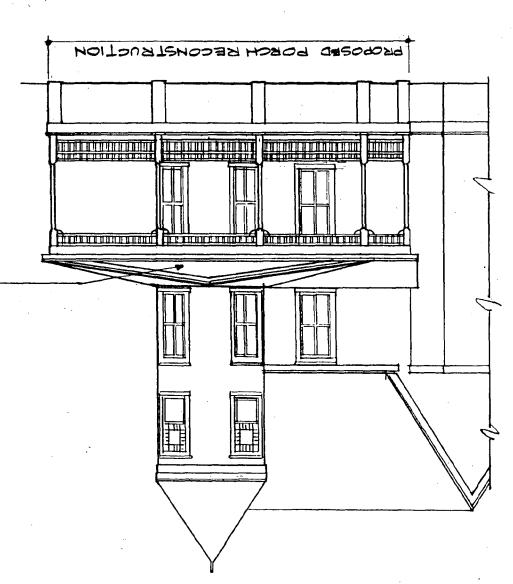

Park, MD 20896         |
| 6.       | Name     | Mr. & Mrs. Aram Balekjian      |
|          | Address  | 10908 Kenilworth Ave., Box 308 |
|          | City/Zip | Garrett Park, MD 20896         |
|          |          |                                |
| 7.       | Name     | Mr. & Mrs. Jeremy Lichtenstein |
|          | Address  | 10914 Montrose Ave., Box 371   |
|          | City/Zip | Garrett Park, MD 20896         |
| 8.       | Name     |                                |
| <b>.</b> |          |                                |
|          | Address  |                                |
| •        | City/Zip |                                |
| 1757E    |          |                                |



Model: looking 'southeast"



Model: roof view







## SIDE (NORTH ELEVATION) = OLE



ROOF SHINGLES SPANDED BRACKETS, COLUMNS, RALING BEADED CEILING BOARD, PORCH FLOORING, LATTICE, ETC. TO MARCH EXISTING

TO WATCH EXISTING



















# THE MARYLAND-NATIONAL CAPITAL PARK AND PLANNING COMMISSION 8787 GEORGIA AVENUE SILVER SPRING, MARYLAND 20907