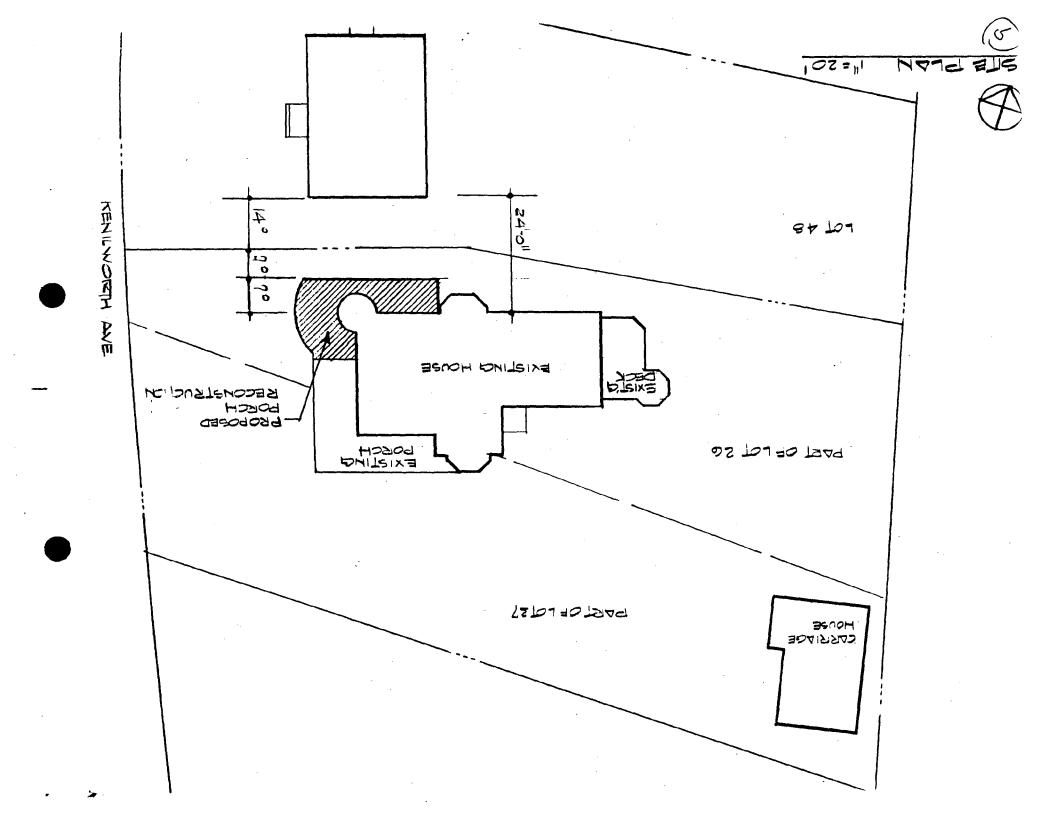

x 50  |
|          | City/Zip | Garrett Park, MD 20896         |
| 6.       | Name     | Mr. & Mrs. Aram Balekjian      |
|          | Address  | 10908 Kenilworth Ave., Box 308 |
|          | City/Zip | Garrett Park, MD 20896         |
|          |          |                                |
| 7.       | Name     | Mr. & Mrs. Jeremy Lichtenstein |
|          | Address  | 10914 Montrose Ave., Box 371   |
|          | City/Zip | Garrett Park, MD 20896         |
| 8.       | Name     |                                |
| <b>.</b> |          |                                |
|          | Address  |                                |
| •        | City/Zip |                                |
| 1757E    |          |                                |



Model: looking 'southeast"



Model: roof view







## SIDE (NORTH ELEVATION) = OLE



ROOF SHINGLES SPANDED BRACKETS, COLUMNS, RALING BEADED CEILING BOARD, PORCH FLOORING, LATTICE, ETC. TO MARCH EXISTING

TO WATCH EXISTING



















# THE MARYLAND-NATIONAL CAPITAL PARK AND PLANNING COMMISSION 8787 GEORGIA AVENUE SILVER SPRING, MARYLAND 20907