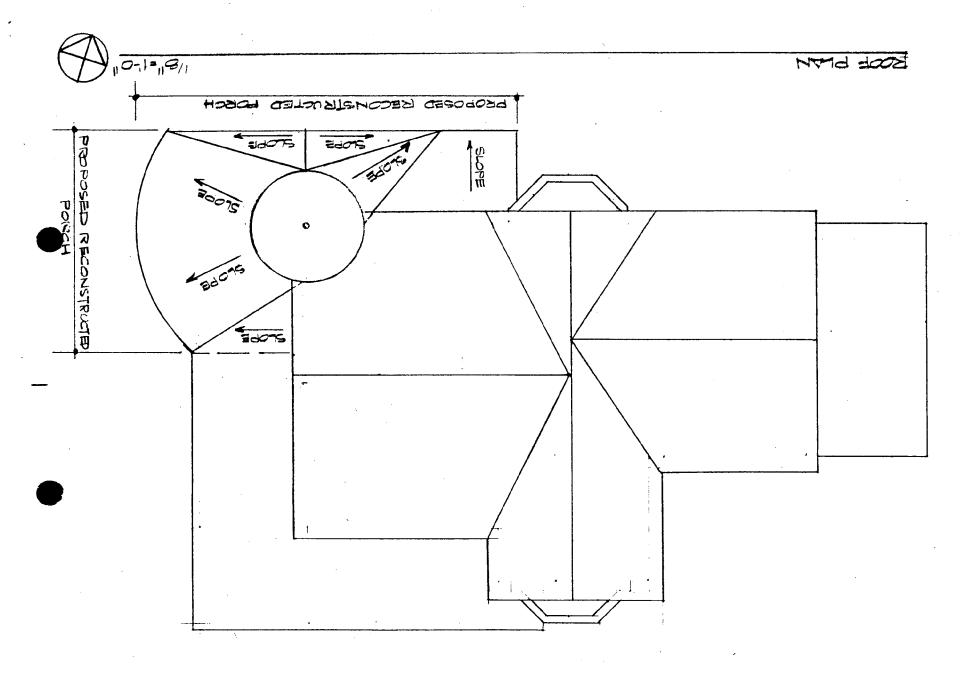

|
| 5.    | Name     | Manny Sullivan                 |
|       | Address  | 10906 Kenilworth Ave., Box 50  |
| ,     | City/Zip | Garrett Park, MD 20896         |
| 6.    | Name     | Mr. & Mrs. Aram Balekjian      |
|       | Address  | 10908 Kenilworth Ave., Box 308 |
|       | City/Zip | Garrett Park, MD 20896         |
| 7.    | Name     | Mr. & Mrs. Jeremy Lichtenstein |
|       | Address  | 10914 Montrose Ave., Box 371   |
|       | City/Zip | Garrett Park, MD 20896         |
| 8.    | Name     |                                |
|       | Address  |                                |
|       | City/Zip |                                |
| 1757E |          |                                |



Model: looking 'southeast"



Model: roof view





SIDE (NORTH ELEVATION) =012

























### REINHARDT ARCHITECTS

Box 78, Garrett Park, MD 20896 ■ 301/949-7554

December 22, 1993

Ms Nancy Witherell Historic Preservation Planner Urban Design Division The Maryland-National Capital Park and Planning Commission 8787 Georgia Avenue Silver Spring, MD 20907-3760

Re: Gordon Residence

10909 Kenilworth Avenue Garrett Park, Maryland 20896

Dear Nancy:

Following up on our preliminary consultation this past August, I've built and photographed a study model illustrating the relationship of the proposed and existing roofs. Copies of the model photographs are enclosed with the Application for a Historic Area Work Permit.

We would appreciate a review with the Historic Preservation Commission on January 12, 1994 if at all possible.

Also, enclosed with the application