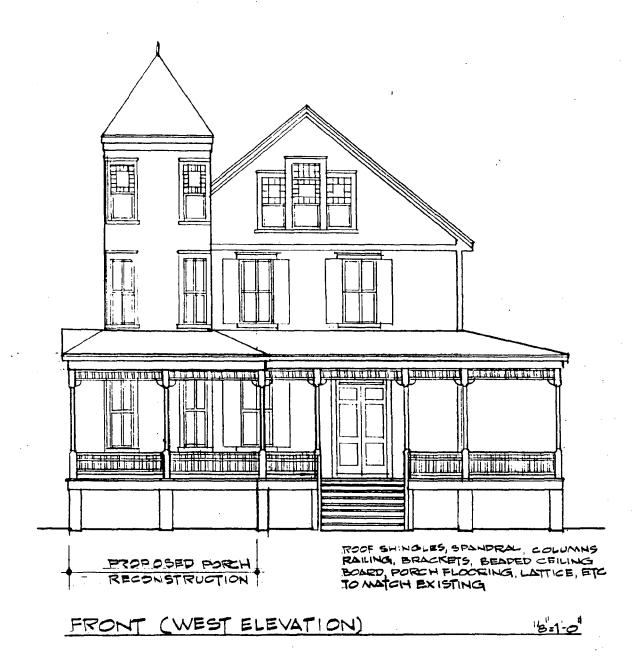

50  |
|          | City/Zip | Garrett Park, MD 20896         |
| 6.       | Name     | Mr. & Mrs. Aram Balekjian      |
|          | Address  | 10908 Kenilworth Ave., Box 308 |
|          | City/Zip | Garrett Park, MD 20896         |
|          |          |                                |
| 7.       | Name     | Mr. & Mrs. Jeremy Lichtenstein |
|          | Address  | 10914 Montrose Ave., Box 371   |
|          | City/Zip | Garrett Park, MD 20896         |
| 8.       | Name     |                                |
| <b>.</b> |          |                                |
|          | Address  |                                |
| •        | City/Zip |                                |
| 1757E    |          |                                |



Model: looking 'southeast"



Model: roof view







## SIDE (NORTH ELEVATION) = OLE



ROOF SHINGLES SPANDED BRACKETS, COLUMNS, RALING BEADED CEILING BOARD, PORCH FLOORING, LATTICE, ETC. TO MARCH EXISTING

TO WATCH EXISTING



















# THE MARYLAND-NATIONAL CAPITAL PARK AND PLANNING COMMISSION 8787 GEORGIA AVENUE SILVER SPRING, MARYLAND 20907