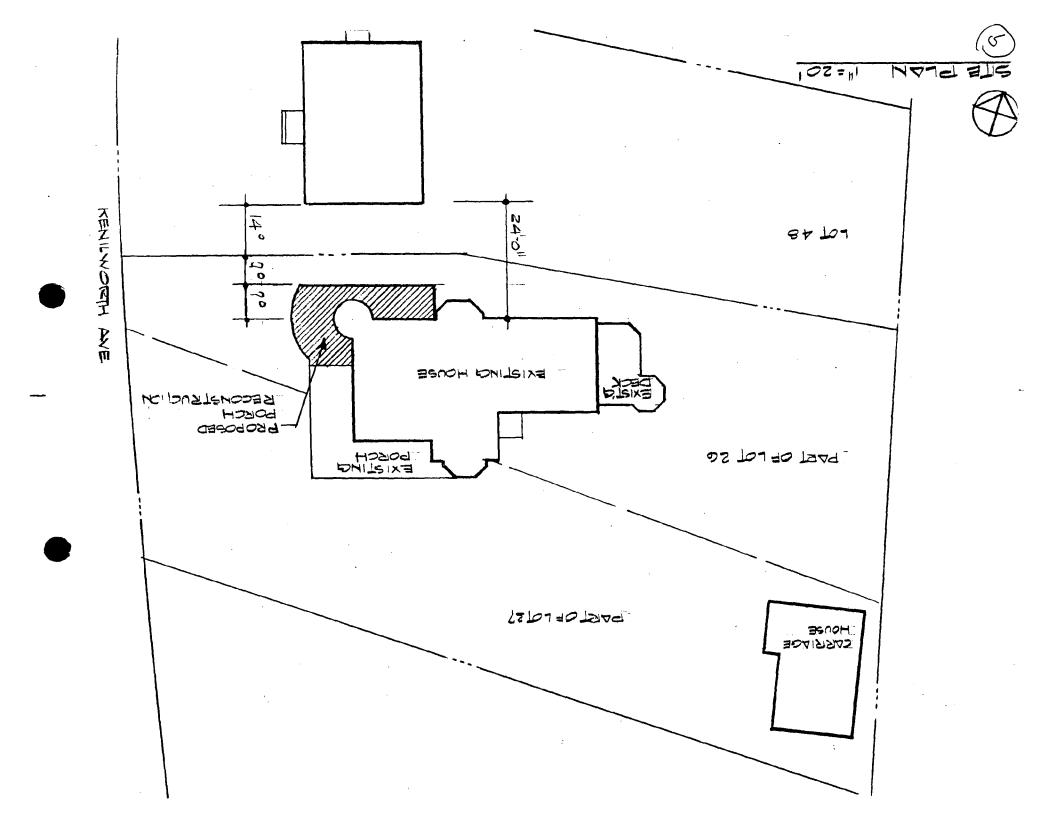

| City/Zip | Garrett Park, MD 20896         |
| 5.    | Name     | Manny Sullivan                 |
|       | Address  | 10906 Kenilworth Ave., Box 50  |
| ,     | City/Zip | Garrett Park, MD 20896         |
| 6.    | Name     | Mr. & Mrs. Aram Balekjian      |
|       | Address  | 10908 Kenilworth Ave., Box 308 |
|       | City/Zip | Garrett Park, MD 20896         |
| 7.    | Name     | Mr. & Mrs. Jeremy Lichtenstein |
|       | Address  | 10914 Montrose Ave., Box 371   |
|       | City/Zip | Garrett Park, MD 20896         |
| 8.    | Name     |                                |
|       | Address  |                                |
|       | City/Zip |                                |
| 1757E |          |                                |



Model: looking 'southeast"



Model: roof view





SIDE (NORTH ELEVATION) =012

























### REINHARDT ARCHITECTS

Box 78, Garrett Park, MD 20896 ■ 301/949-7554

December 22, 1993

Ms Nancy Witherell Historic Preservation Planner Urban Design Division The Maryland-National Capital Park and Planning Commission 8787 Georgia Avenue Silver Spring, MD 20907-3760

Re: Gordon Residence

10909 Kenilworth Avenue Garrett Park, Maryland 20896

Dear Nancy:

Following up on our preliminary consultation this past August, I've built and photographed a study model illustrating the relationship of the proposed and existing roofs. Copies of the model photographs are enclosed with the Application for a Historic Area Work Permit.

We would appreciate a review with the Historic Preservation Commission on January 12, 1994 if at all possible.