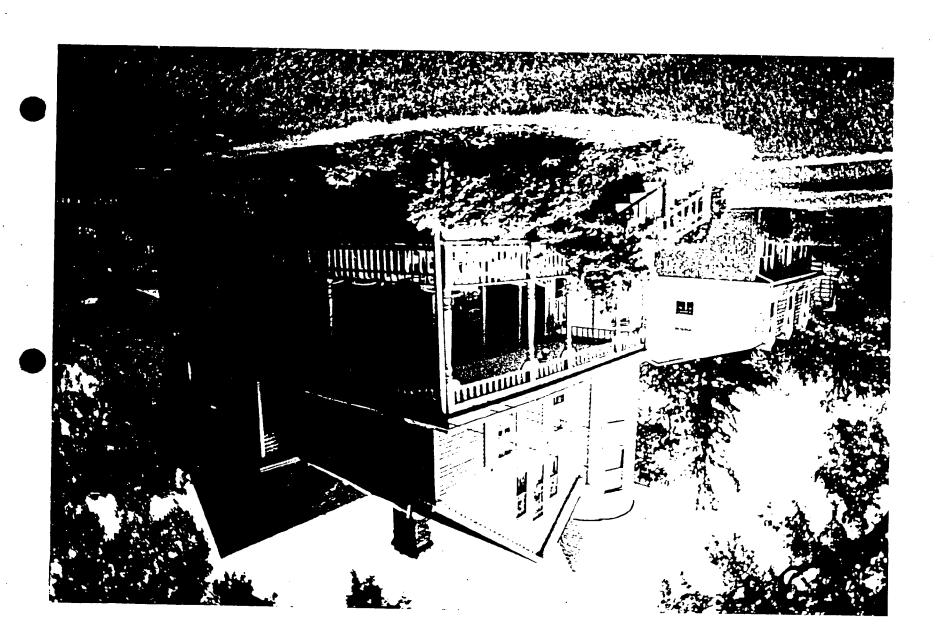

| City/Zip | Garrett Park, MD 20896         |
|          |          |                                |
| 7.       | Name     | Mr. & Mrs. Jeremy Lichtenstein |
|          | Address  | 10914 Montrose Ave., Box 371   |
|          | City/Zip | Garrett Park, MD 20896         |
| 8.       | Name     |                                |
| <b>.</b> |          |                                |
|          | Address  |                                |
| •        | City/Zip |                                |
| 1757E    |          |                                |



Model: looking 'southeast"



Model: roof view







## SIDE (NORTH ELEVATION) = OLE



ROOF SHINGLES SPANDED BRACKETS, COLUMNS, RALING BEADED CEILING BOARD, PORCH FLOORING, LATTICE, ETC. TO MARCH EXISTING

TO WATCH EXISTING



















# THE MARYLAND-NATIONAL CAPITAL PARK AND PLANNING COMMISSION 8787 GEORGIA AVENUE SILVER SPRING, MARYLAND 20907