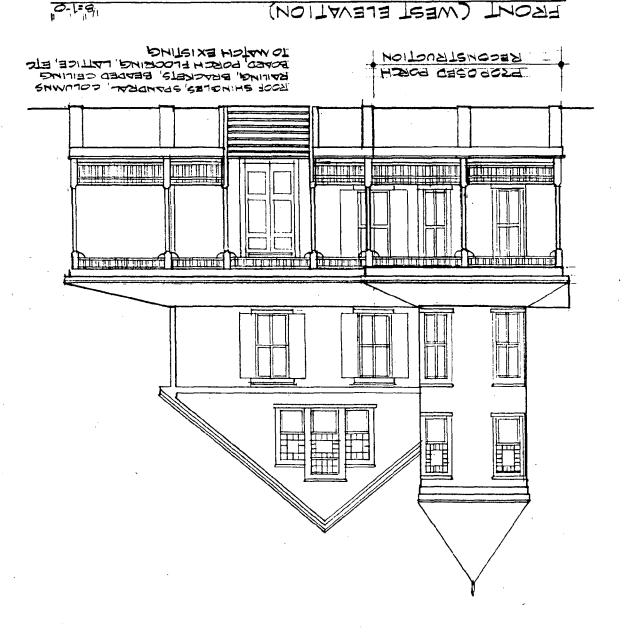

City/Zip | Garrett Park, MD 20896         |
| 5.    | Name     | Manny Sullivan                 |
|       | Address  | 10906 Kenilworth Ave., Box 50  |
| ,     | City/Zip | Garrett Park, MD 20896         |
| 6.    | Name     | Mr. & Mrs. Aram Balekjian      |
|       | Address  | 10908 Kenilworth Ave., Box 308 |
|       | City/Zip | Garrett Park, MD 20896         |
| 7.    | Name     | Mr. & Mrs. Jeremy Lichtenstein |
|       | Address  | 10914 Montrose Ave., Box 371   |
|       | City/Zip | Garrett Park, MD 20896         |
| 8.    | Name     |                                |
|       | Address  |                                |
|       | City/Zip |                                |
| 1757E |          |                                |



Model: looking 'southeast"



Model: roof view





SIDE (NORTH ELEVATION) =012

























### REINHARDT ARCHITECTS

Box 78, Garrett Park, MD 20896 ■ 301/949-7554

December 22, 1993

Ms Nancy Witherell Historic Preservation Planner Urban Design Division The Maryland-National Capital Park and Planning Commission 8787 Georgia Avenue Silver Spring, MD 20907-3760

Re: Gordon Residence

10909 Kenilworth Avenue Garrett Park, Maryland 20896

Dear Nancy:

Following up on our preliminary consultation this past August, I've built and photographed a study model illustrating the relationship of the proposed and existing roofs. Copies of the model photographs are enclosed with the Application for a Historic Area Work Permit.

We would appreciate a review with the Historic Preservation Commission on January 12, 1994 if at all possible.

A