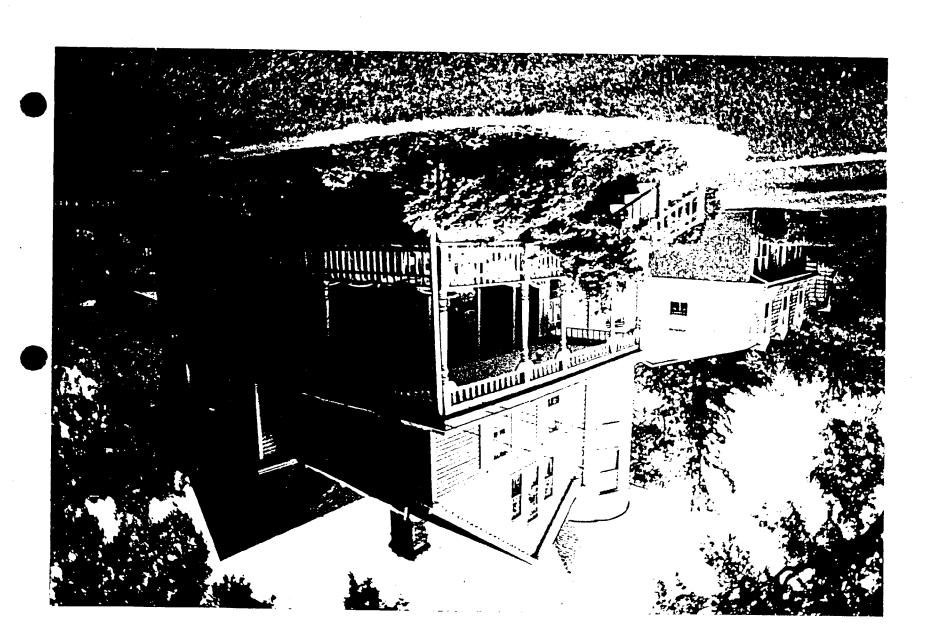

|
| 5.    | Name     | Manny Sullivan                 |
|       | Address  | 10906 Kenilworth Ave., Box 50  |
| ,     | City/Zip | Garrett Park, MD 20896         |
| 6.    | Name     | Mr. & Mrs. Aram Balekjian      |
|       | Address  | 10908 Kenilworth Ave., Box 308 |
|       | City/Zip | Garrett Park, MD 20896         |
| 7.    | Name     | Mr. & Mrs. Jeremy Lichtenstein |
|       | Address  | 10914 Montrose Ave., Box 371   |
|       | City/Zip | Garrett Park, MD 20896         |
| 8.    | Name     |                                |
|       | Address  |                                |
|       | City/Zip |                                |
| 1757E |          |                                |



Model: looking 'southeast"



Model: roof view





SIDE (NORTH ELEVATION) =012

























### REINHARDT ARCHITECTS

Box 78, Garrett Park, MD 20896 ■ 301/949-7554

December 22, 1993

Ms Nancy Witherell Historic Preservation Planner Urban Design Division The Maryland-National Capital Park and Planning Commission 8787 Georgia Avenue Silver Spring, MD 20907-3760

Re: Gordon Residence

10909 Kenilworth Avenue Garrett Park, Maryland 20896

Dear Nancy:

Following up on our preliminary consultation this past August, I've built and photographed a study model illustrating the relationship of the proposed and existing roofs. Copies of the model photographs are enclosed with the Application for a Historic Area Work Permit.

We would appreciate a review with the Historic Preservation Commission on January 12, 1994 if at all possible.

Also, enclosed with the application are copi