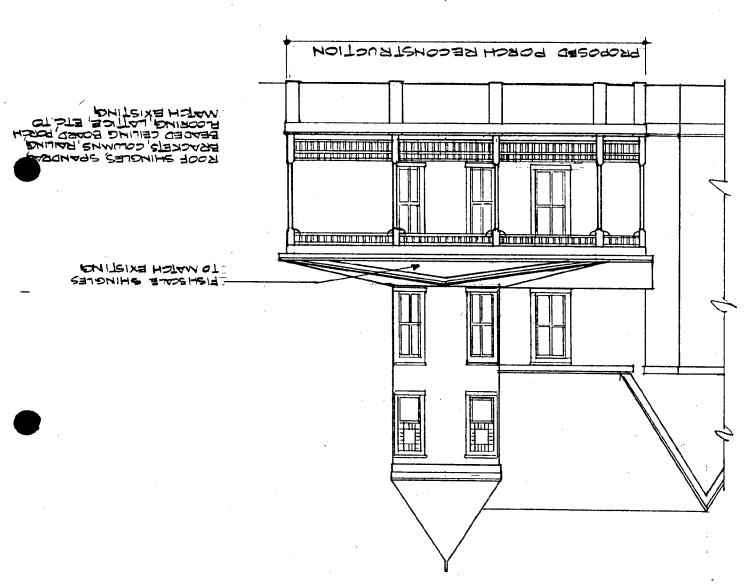

896         |
| 5.    | Name     | Manny Sullivan                 |
|       | Address  | 10906 Kenilworth Ave., Box 50  |
| ,     | City/Zip | Garrett Park, MD 20896         |
| 6.    | Name     | Mr. & Mrs. Aram Balekjian      |
|       | Address  | 10908 Kenilworth Ave., Box 308 |
|       | City/Zip | Garrett Park, MD 20896         |
| 7.    | Name     | Mr. & Mrs. Jeremy Lichtenstein |
|       | Address  | 10914 Montrose Ave., Box 371   |
|       | City/Zip | Garrett Park, MD 20896         |
| 8.    | Name     |                                |
|       | Address  |                                |
|       | City/Zip |                                |
| 1757E |          |                                |



Model: looking 'southeast"



Model: roof view





SIDE (NORTH ELEVATION) =012

























### REINHARDT ARCHITECTS

Box 78, Garrett Park, MD 20896 ■ 301/949-7554

December 22, 1993

Ms Nancy Witherell Historic Preservation Planner Urban Design Division The Maryland-National Capital Park and Planning Commission 8787 Georgia Avenue Silver Spring, MD 20907-3760

Re: Gordon Residence

10909 Kenilworth Avenue Garrett Park, Maryland 20896

Dear Nancy:

Following up on our preliminary consultation this past August, I've built and photographed a study model illustrating the relationship of the proposed and existing roofs. Copies of the model photographs are enclosed with the Application for a Historic Area Work Permit.

We would appreciate a review with the Historic Preservation Commission on January 12, 1994 if at all possible.

Also, enclosed with the applicat