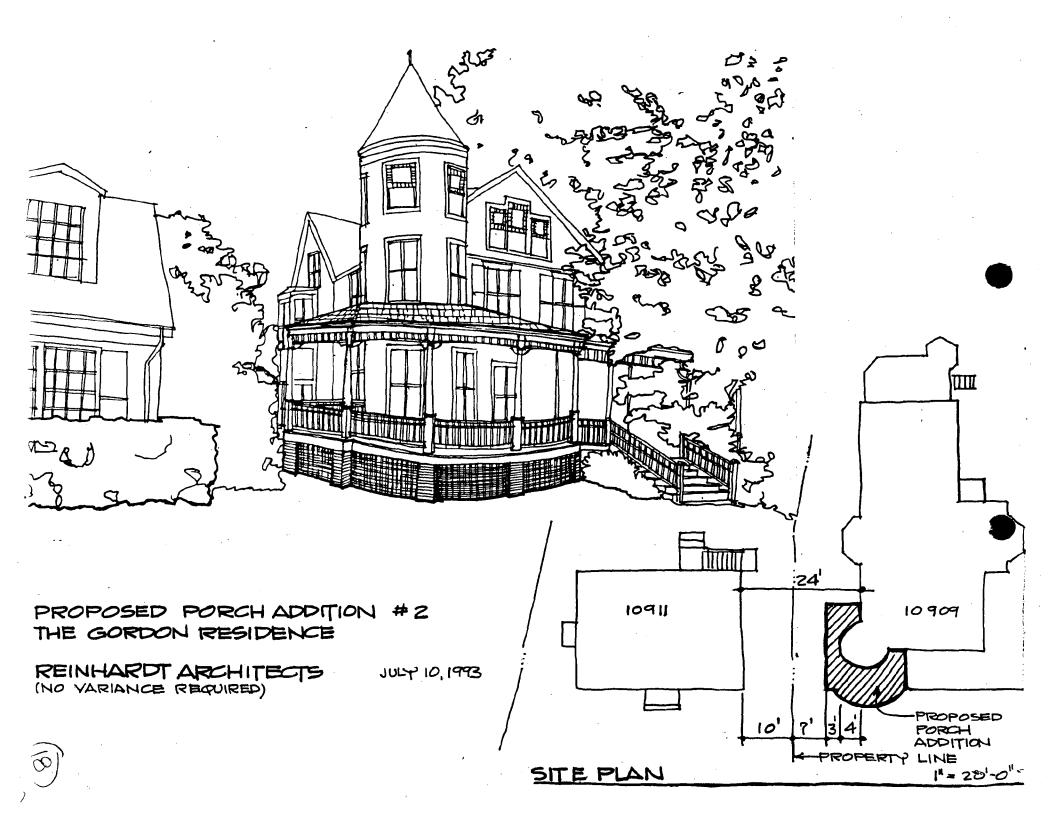

y/Zip | Garrett Park, MD 20896         |
|          |          |                                |
| 7.       | Name     | Mr. & Mrs. Jeremy Lichtenstein |
|          | Address  | 10914 Montrose Ave., Box 371   |
|          | City/Zip | Garrett Park, MD 20896         |
| 8.       | Name     |                                |
| <b>.</b> |          |                                |
|          | Address  |                                |
| •        | City/Zip |                                |
| 1757E    |          |                                |



Model: looking 'southeast"



Model: roof view







## SIDE (NORTH ELEVATION) = OLE



ROOF SHINGLES SPANDED BRACKETS, COLUMNS, RALING BEADED CEILING BOARD, PORCH FLOORING, LATTICE, ETC. TO MARCH EXISTING

TO WATCH EXISTING



















# THE MARYLAND-NATIONAL CAPITAL PARK AND PLANNING COMMISSION 8787 GEORGIA AVENUE SILVER SPRING, MARYLAND 20907