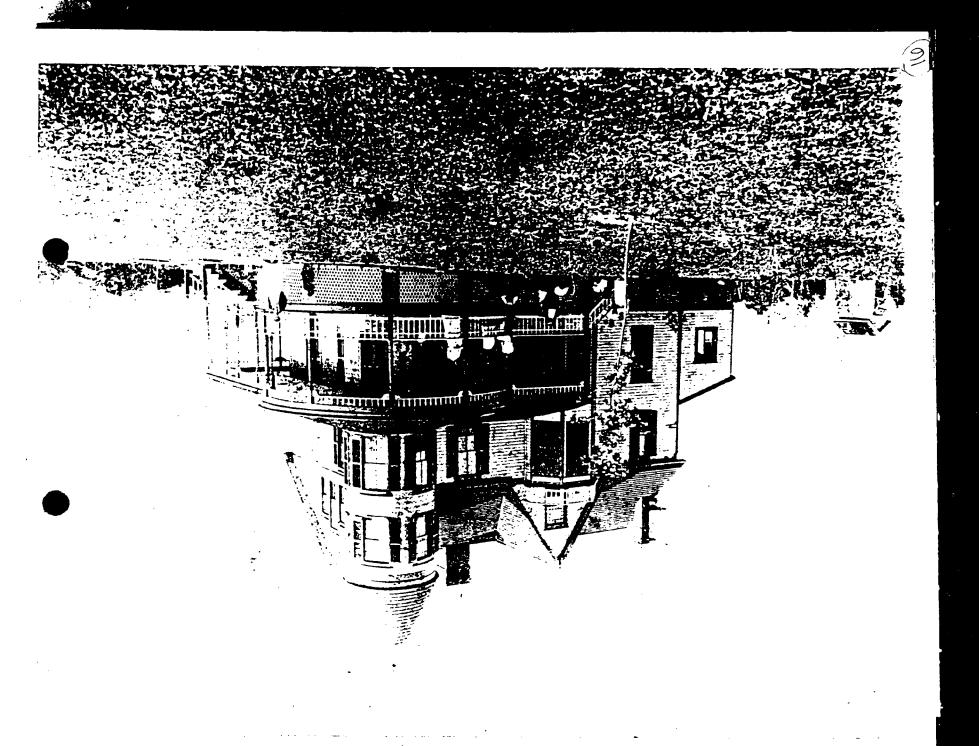

| City/Zip | Garrett Park, MD 20896         |
|          |          |                                |
| 7.       | Name     | Mr. & Mrs. Jeremy Lichtenstein |
|          | Address  | 10914 Montrose Ave., Box 371   |
|          | City/Zip | Garrett Park, MD 20896         |
| 8.       | Name     |                                |
| <b>.</b> |          |                                |
|          | Address  |                                |
| •        | City/Zip |                                |
| 1757E    |          |                                |



Model: looking 'southeast"



Model: roof view







## SIDE (NORTH ELEVATION) = OLE



ROOF SHINGLES SPANDED BRACKETS, COLUMNS, RALING BEADED CEILING BOARD, PORCH FLOORING, LATTICE, ETC. TO MARCH EXISTING

TO WATCH EXISTING



















# THE MARYLAND-NATIONAL CAPITAL PARK AND PLANNING COMMISSION 8787 GEORGIA AVENUE SILVER SPRING, MARYLAND 20907