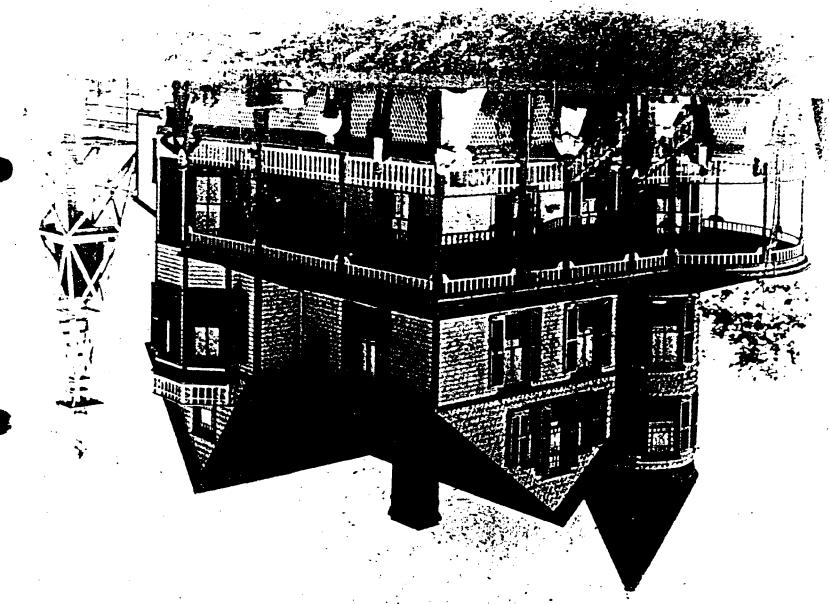

ity/Zip | Garrett Park, MD 20896         |
|          |          |                                |
| 7.       | Name     | Mr. & Mrs. Jeremy Lichtenstein |
|          | Address  | 10914 Montrose Ave., Box 371   |
|          | City/Zip | Garrett Park, MD 20896         |
| 8.       | Name     |                                |
| <b>.</b> |          |                                |
|          | Address  |                                |
| •        | City/Zip |                                |
| 1757E    |          |                                |



Model: looking 'southeast"



Model: roof view







## SIDE (NORTH ELEVATION) = OLE



ROOF SHINGLES SPANDED BRACKETS, COLUMNS, RALING BEADED CEILING BOARD, PORCH FLOORING, LATTICE, ETC. TO MARCH EXISTING

TO WATCH EXISTING



















# THE MARYLAND-NATIONAL CAPITAL PARK AND PLANNING COMMISSION 8787 GEORGIA AVENUE SILVER SPRING, MARYLAND 20907