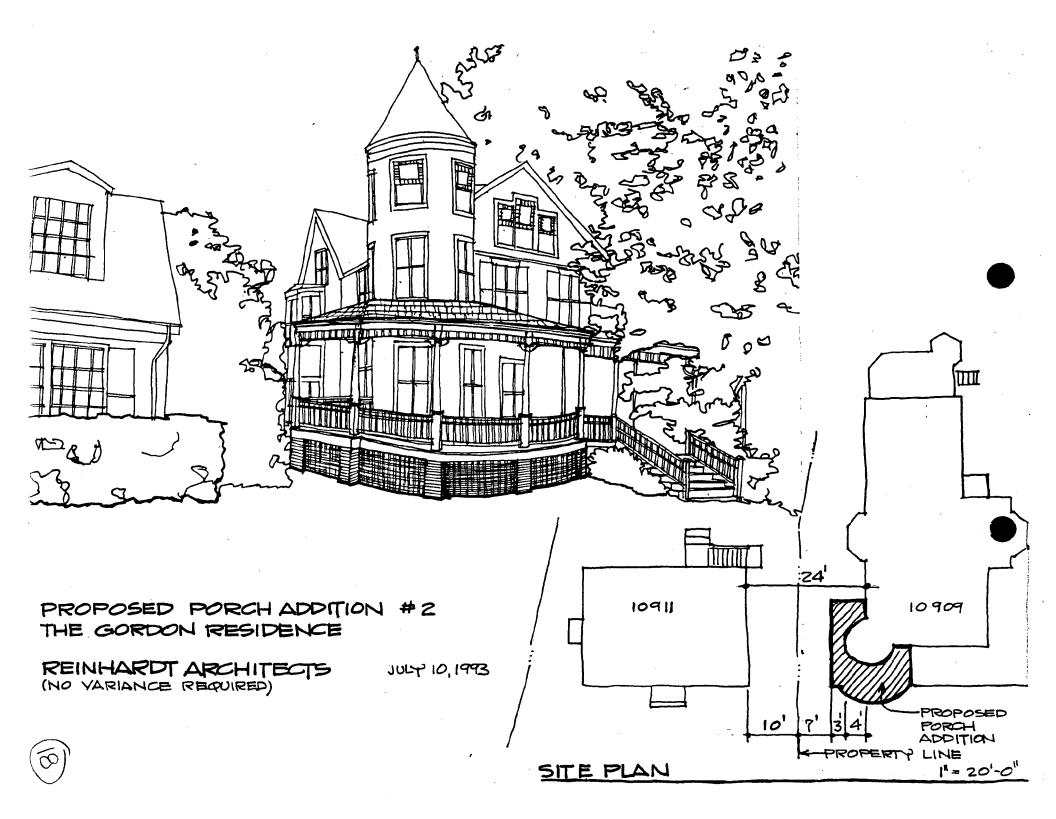

| Name     | Manny Sullivan                 |
|       | Address  | 10906 Kenilworth Ave., Box 50  |
| ,     | City/Zip | Garrett Park, MD 20896         |
| 6.    | Name     | Mr. & Mrs. Aram Balekjian      |
|       | Address  | 10908 Kenilworth Ave., Box 308 |
|       | City/Zip | Garrett Park, MD 20896         |
| 7.    | Name     | Mr. & Mrs. Jeremy Lichtenstein |
|       | Address  | 10914 Montrose Ave., Box 371   |
|       | City/Zip | Garrett Park, MD 20896         |
| 8.    | Name     |                                |
|       | Address  |                                |
|       | City/Zip |                                |
| 1757E |          |                                |



Model: looking 'southeast"



Model: roof view





SIDE (NORTH ELEVATION) =012

























### REINHARDT ARCHITECTS

Box 78, Garrett Park, MD 20896 ■ 301/949-7554

December 22, 1993

Ms Nancy Witherell Historic Preservation Planner Urban Design Division The Maryland-National Capital Park and Planning Commission 8787 Georgia Avenue Silver Spring, MD 20907-3760

Re: Gordon Residence

10909 Kenilworth Avenue Garrett Park, Maryland 20896

Dear Nancy:

Following up on our preliminary consultation this past August, I've built and photographed a study model illustrating the relationship of the proposed and existing roofs. Copies of the model photographs are enclosed with the Application for a Historic Area Work Permit.

We would appreciate a review with the Historic Preservation Commission on January 12, 1994 if at all possible.

Also, enclosed with the application are copies of phot