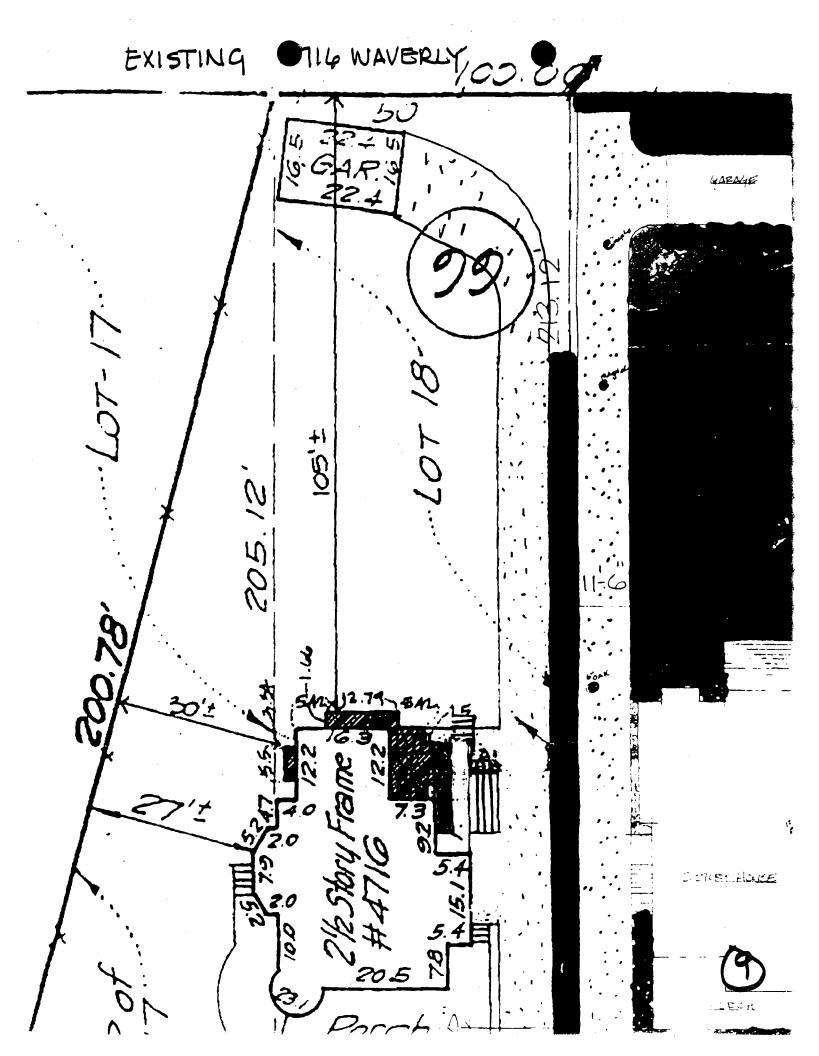

SITE PLAN

2.

3.

Site and environmental setting, drawn to scale. You may use your plat. Your site plan must include:

- a. the scale, north arrow, and date;
- b. dimensions of all existing and proposed structures; and
- c. site features such as walkways, driveways, fences, ponds, streams, trash dumpsters, mechanical equipment, and landscaping.

**ARCHITECTURAL DESCRIPTION:** Three-story, wood frame Queen Anne residence with wood lapped and shingle siding. Wraparound front porch with turreted circular bay at right front corner.

**PROPOSAL:** 1. Install a 48" high fence on the right property line. The fence is proposed to be of black metal in a simple style compatible with the styles of the two sections of fence on the left property line. (The rear perimeter is currently enclosed with chain link fencing.)

2. Remove the rear half of existing driveway paving and replace with landscaping.