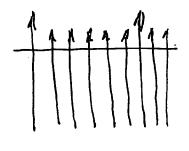

#### Butck

General description of materials and manufactured items proposed for incorporation in the work of the project. This information may be included on your design drawings a RATE TRADITIONAL SPEAN POINTED PICKETFENCE, 3% "ROUNDED TIPS. 4" AATE. DOSTS SET IN CONCRETE.

**ARCHITECTURAL DESCRIPTION:** Three-story, wood frame Queen Anne residence with wood lapped and shingle siding. Wraparound front porch with turreted circular bay at right front corner.

**PROPOSAL:** 1. Install a 48" high fence on the right property line. The fence is proposed to be of black metal in a simple style compatible with the styles of the two sections of fence on the left property line. (The rear perimeter is currently enclosed with chain link fencing.)