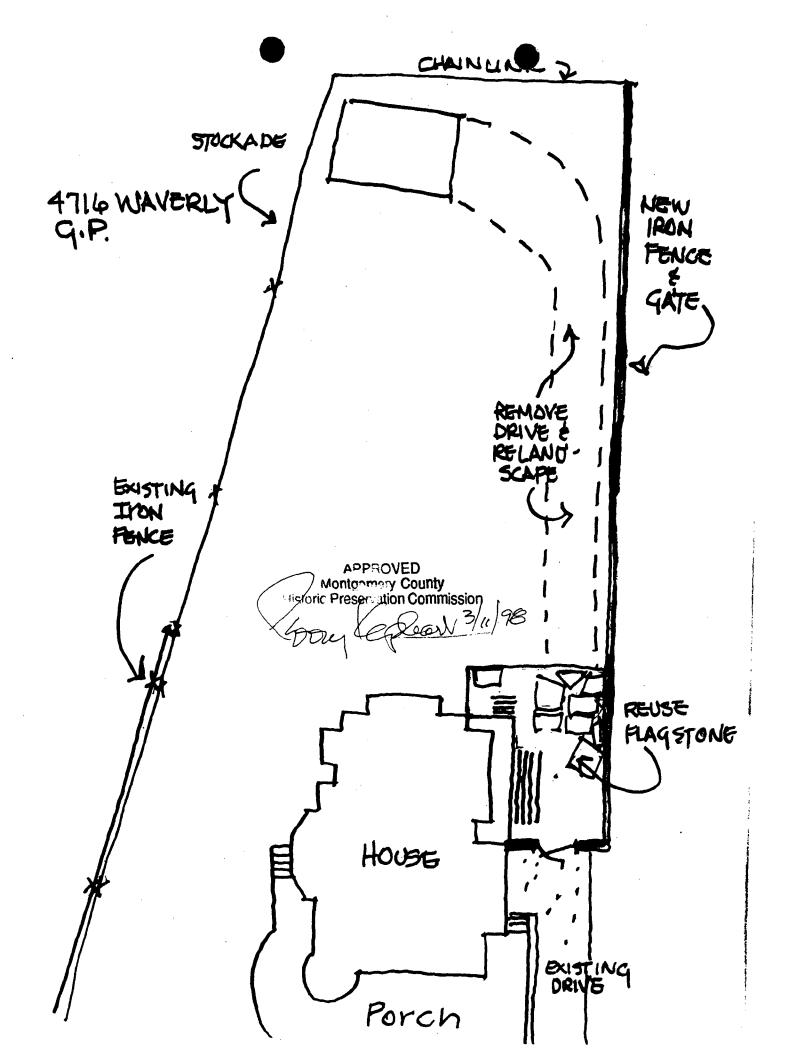

b. General description of project and its effect on the historic resource(s), the environmental setting, and, where applicable, the historic district:

| INSTALL AMEAST | A ATETAL FENCE ON LINE BETWEEN OUR HEME         |
|----------------|-------------------------------------------------|
| ANEW HOUSE.    | LINE BETWEEN OUR HEME & VICTORIAN ITHS EXISTING |
| IRUN FENCE,    | KEMONE FAINEWAY AT REAR END OF HOUSE \$         |
| RELANDSCAPE.   | FENLE WILL BE ON OLD BRIVOWAY LINE              |

SITE PLAN

2.

3.

Site and environmental setting, drawn to scale. You may use your plat. Your site plan must include:

- a. the scale, north arrow, and date;
- b. dimensions of all existing and proposed structures; and
- c. site features such as walkways, driveways, fences, ponds, streams, trash dumpsters, mechanical equipment, and landscaping.

REMOVE FROM HERE BACK. FENCE ALONG DRIVEWAY LINE

and the Markamer Albertan

EXISTING

## AREA UNDER CONSIDERATION

PROPOSED IRON FENCE

**ARCHITECTURAL DESCRIPTION:** Three-story, wood frame Queen Anne residence with wood lapped and shingle siding. Wraparound front porch with turreted circular bay at right front corner.

**PROPOSAL:** 1. Install a 48" high fence on the right property line. The fence is proposed to be of black metal in a simple style compatible with the styles of the two sections of fence on the left property line. (The rear perimeter is currently enclosed with chain link fencing.)

2. Remove the rear half of existing driveway paving and replace with landscaping.