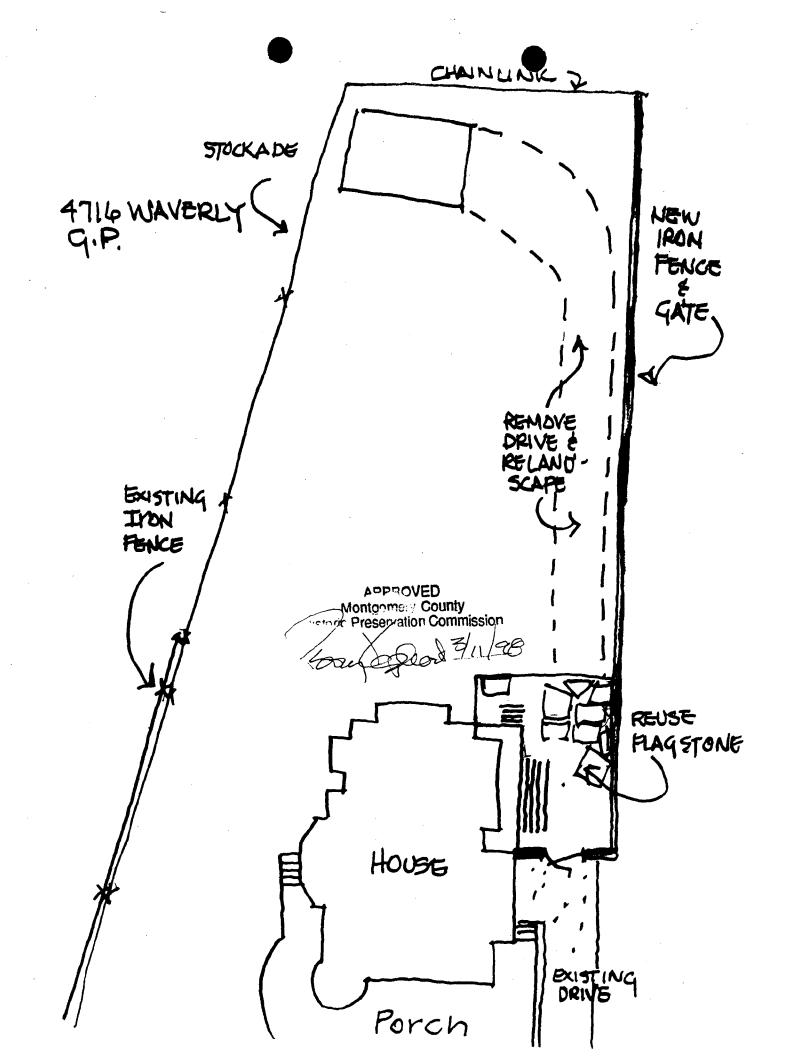

b. General description of project and its effect on the historic resource(s), the environmental setting, and, where applicable, the historic district:

| INSTALL AMEAST | A ATETAL FENCE ON LINE BETWEEN OUR HEME         |
|----------------|-------------------------------------------------|
| ANEW HOUSE.    | LINE BETWEEN OUR HEME & VICTORIAN ITHS EXISTING |
| IRUN FENCE,    | KEMONE FAINEWAY AT REAR END OF HOUSE \$         |
| RELANDSCAPE.   | FENLE WILL BE ON OLD BRIVOWAY LINE              |

SITE PLAN

2.

3.

Site and environmental setting, drawn to scale. You may use your plat. Your site plan must include:

- a. the scale, north arrow, and date;
- b. dimensions of all existing and proposed structures; and
- c. site features such as walkways, driveways, fences, ponds, streams, trash dumpsters, mechanical equipment, and landscaping.

REMOVE FROM HERE BACK. FENCE ALONG DRIVEWAY LINE

and the Markamer Albertan

EXISTING

## AREA UNDER CONSIDERATION

PROPOSED IRON FENCE

**ARCHITECTURAL DESCRIPTION:** Three-story, wood frame Queen Anne residence with wood lapped and shingle siding. Wraparound front porch with turreted circular bay at right front corner.

**PROPOSAL:** 1. Install a 48" high fence on the right property line. The fence is proposed to be of black metal in a simple style compatible with the styles of the two sections of fence on the left property line. (The rear perimeter is currently enclosed with chain link fencing.)

2. Remove the rear half of existing driveway paving and replace with landscaping.