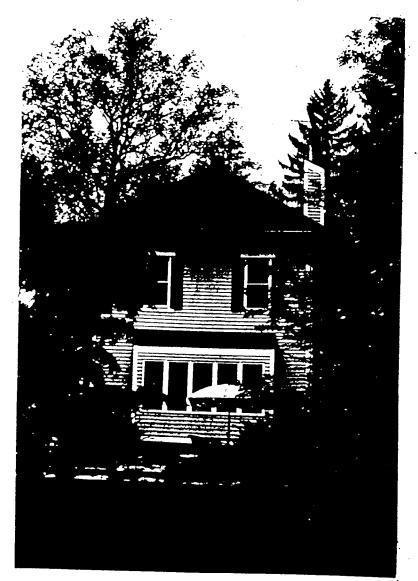

**ARCHITECTURAL DESCRIPTION:** Three-story, wood frame Queen Anne residence with wood lapped and shingle siding. Wraparound front porch with turreted circular bay at right front corner.

**PROPOSAL:** 1. Install a 48" high fence on the right property line. The fence is proposed to be of black metal in a simple style compatible with the styles of the two sections of fence on the left property line. (The rear perimeter is currently enclosed with chain link fencing.)