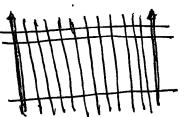

#### Butck

General description of materials and manufactured items proposed for incorporation in the work of the project. This information may be included on your design drawings a RATE TRADITIONAL SPEAN POINTED PICKETFENCE, 3% "ROUNDED TIPS. 4" AATE. DOSTS SET IN CONCRETE.

**ARCHITECTURAL DESCRIPTION:** Three-story, wood frame Queen Anne residence with wood lapped and shingle siding. Wraparound front porch with turreted circular bay at right front corner.

**PROPOSAL:** 1. Install a 48" high fence on the right property line. The fence is proposed to be of black metal in a simple style compatible with the styles of the two sections of fence on the left property line. (The rear perimeter is currently enclosed with chain link fencing.)