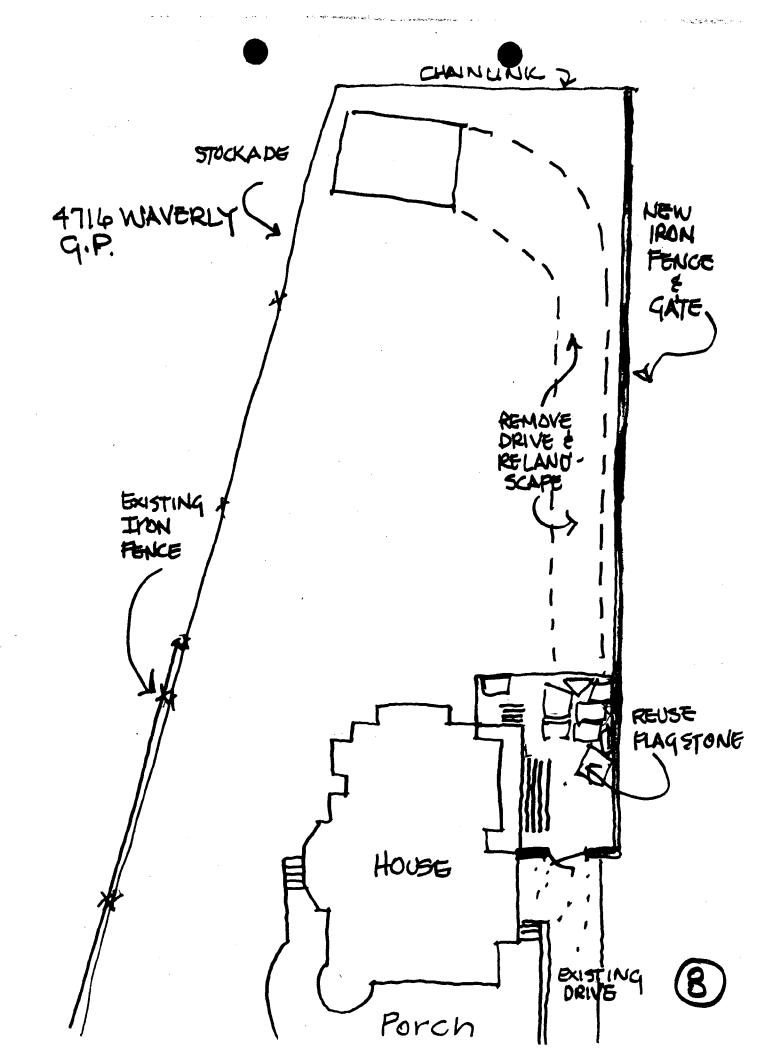

b. General description of project and its effect on the historic resource(s), the environmental setting, and, where applicable, the historic district:

| INSTALL AMEAST | A ATETAL FENCE ON LINE BETWEEN OUR HEME         |
|----------------|-------------------------------------------------|
| ANEW HOUSE.    | LINE BETWEEN OUR HEME & VICTORIAN ITHS EXISTING |
| IRUN FENCE,    | KEMONE FAINEWAY AT REAR END OF HOUSE \$         |
| RELANDSCAPE.   | FENLE WILL BE ON OLD BRIVOWAY LINE              |

REMOVE FROM HERE BACK. FENCE ALONG DRIVEWAY LINE

and the Markamer Albertan

EXISTING

## AREA UNDER CONSIDERATION

PROPOSED IRON FENCE

**ARCHITECTURAL DESCRIPTION:** Three-story, wood frame Queen Anne residence with wood lapped and shingle siding. Wraparound front porch with turreted circular bay at right front corner.

**PROPOSAL:** 1. Install a 48" high fence on the right property line. The fence is proposed to be of black metal in a simple style compatible with the styles of the two sections of fence on the left property line. (The rear perimeter is currently enclosed with chain link fencing.)

2. Remove the rear half of existing driveway paving and replace with landscaping.