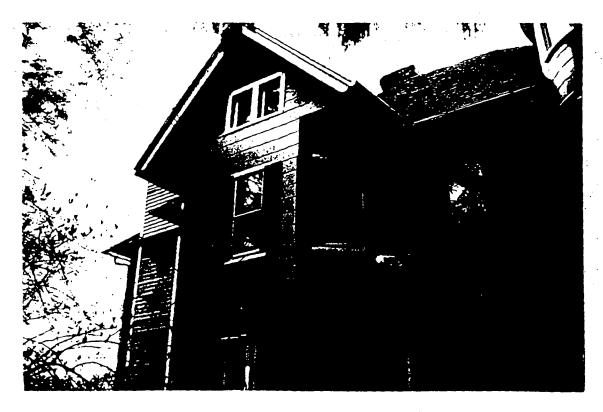

**ARCHITECTURAL DESCRIPTION:** Three-story, wood frame Queen Anne residence with wood lapped and shingle siding. Wraparound front porch with turreted circular bay at right front corner.

**PROPOSAL:** 1. Install a 48" high fence on the right property line. The fence is proposed to be of black metal in a simple style compatible with the styles of the two sections of fence on the left property line. (The rear perimeter is currently enclosed with chain link fencing.)