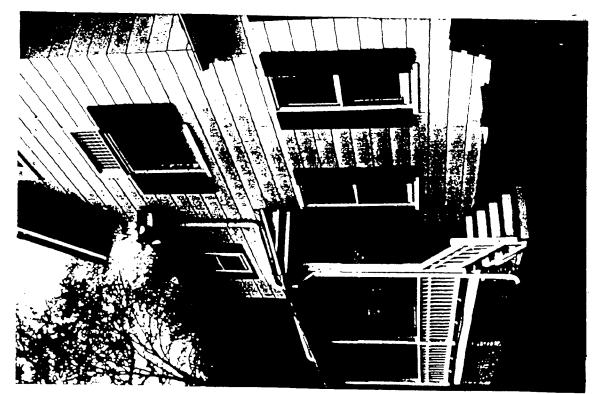

**ARCHITECTURAL DESCRIPTION:** Three-story, wood frame Queen Anne residence with wood lapped and shingle siding. Wraparound front porch with turreted circular bay at right front corner.

**PROPOSAL:** 1. Install a 48" high fence on the right property line. The fence is proposed to be of black metal in a simple style compatible with the styles of the two sections of fence on the left property line. (The rear perimeter is currently enclosed with chain link fencing.)