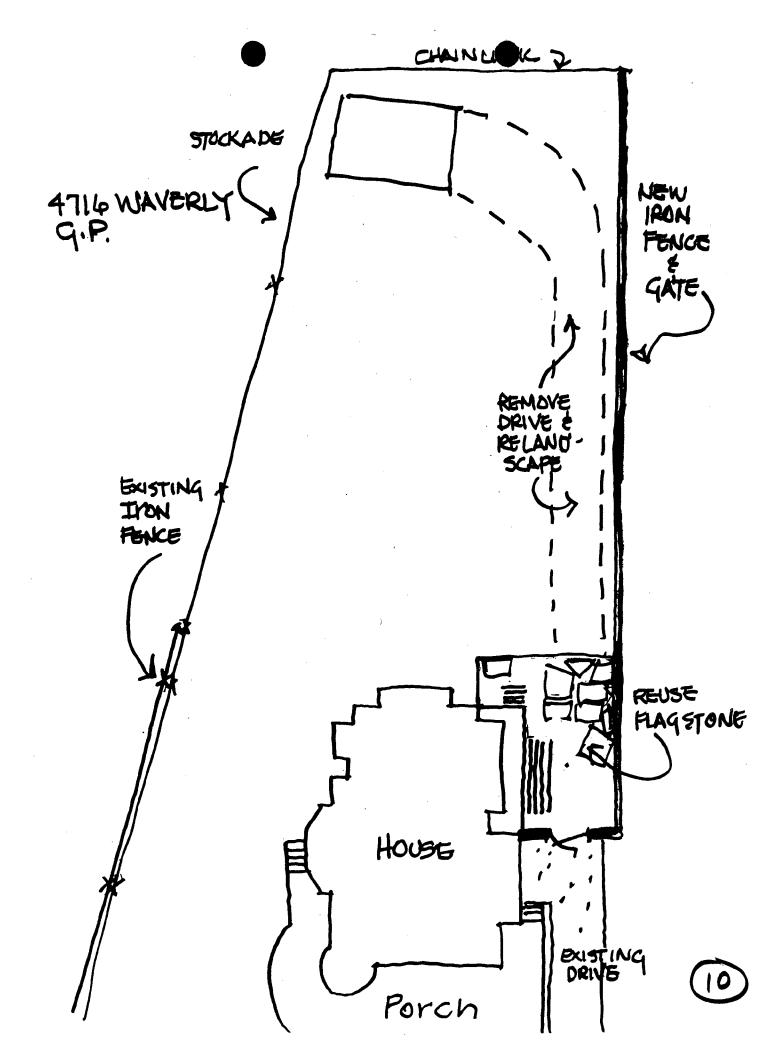

b. General description of project and its effect on the historic resource(s), the environmental setting, and, where applicable, the historic district:

| INSTALL AMEAST | A ATETAL FENCE ON LINE BETWEEN OUR HEME         |
|----------------|-------------------------------------------------|
| ANEW HOUSE.    | LINE BETWEEN OUR HEME & VICTORIAN ITHS EXISTING |
| IRUN FENCE,    | KEMONE FAINEWAY AT REAR END OF HOUSE \$         |
| RELANDSCAPE.   | FENLE WILL BE ON OLD BRIVOWAY LINE              |

REMOVE FROM HERE BACK. FENCE ALONG DRIVEWAY LINE

and the Markamer Albertan

EXISTING

## AREA UNDER CONSIDERATION

PROPOSED IRON FENCE

**ARCHITECTURAL DESCRIPTION:** Three-story, wood frame Queen Anne residence with wood lapped and shingle siding. Wraparound front porch with turreted circular bay at right front corner.

**PROPOSAL:** 1. Install a 48" high fence on the right property line. The fence is proposed to be of black metal in a simple style compatible with the styles of the two sections of fence on the left property line. (The rear perimeter is currently enclosed with chain link fencing.)

2. Remove the rear half of existing driveway paving and replace with landscaping.