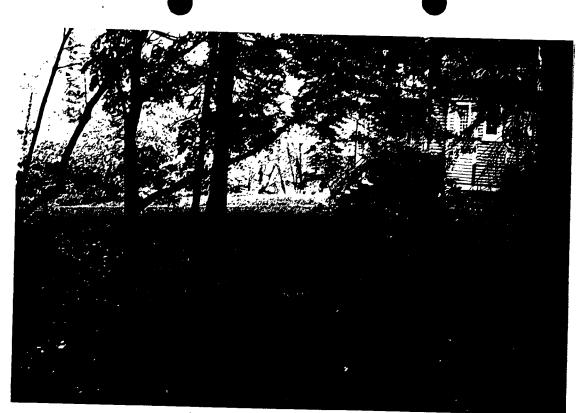

- 5. PHOTOGRAPHS
  - a. Clearly labeled photographic prints of each facade of existing resource, including details of the affected portions. All labels should be placed on the front of photographs.
  - b. Clearly label photographic prints of the resource as viewed from the public right-of-way and of the adjoining properties. All labels should be placed/on the front of photographs.

REMOVE FROM HERE BACK. FENCE ALONG DRIVEWAY LINE

and the Markamer Albertan

EXISTING