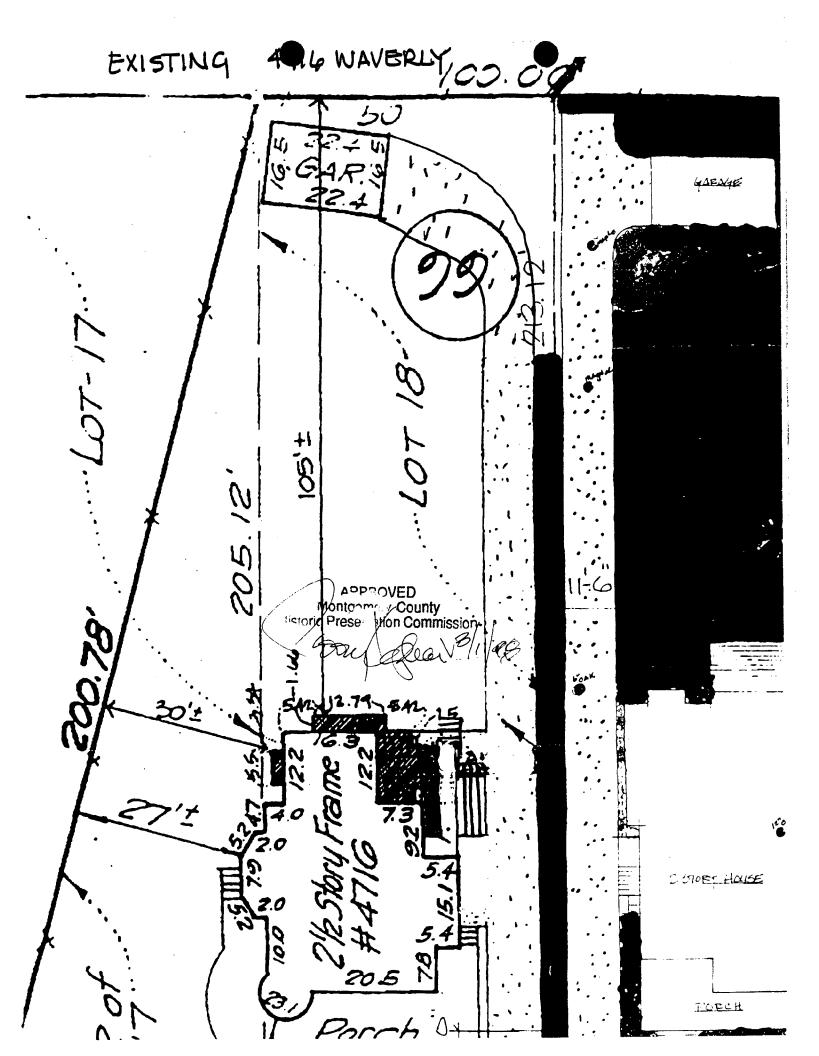

SITE PLAN

2.

3.

Site and environmental setting, drawn to scale. You may use your plat. Your site plan must include:

- a. the scale, north arrow, and date;
- b. dimensions of all existing and proposed structures; and
- c. site features such as walkways, driveways, fences, ponds, streams, trash dumpsters, mechanical equipment, and landscaping.

**ARCHITECTURAL DESCRIPTION:** Three-story, wood frame Queen Anne residence with wood lapped and shingle siding. Wraparound front porch with turreted circular bay at right front corner.

**PROPOSAL:** 1. Install a 48" high fence on the right property line. The fence is proposed to be of black metal in a simple style compatible with the styles of the two sections of fence on the left property line. (The rear perimeter is currently enclosed with chain link fencing.)

2. Remove the rear half of existing driveway paving and replace with landscaping.