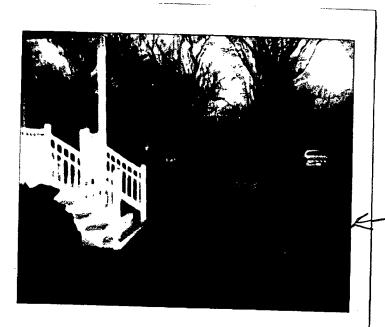

REMOVE FROM HERE BACK. FENCE ALONG DRIVEWAY LINE

and the Markamer Albertan

EXISTING

## AREA UNDER CONSIDERATION

PROPOSED IRON FENCE