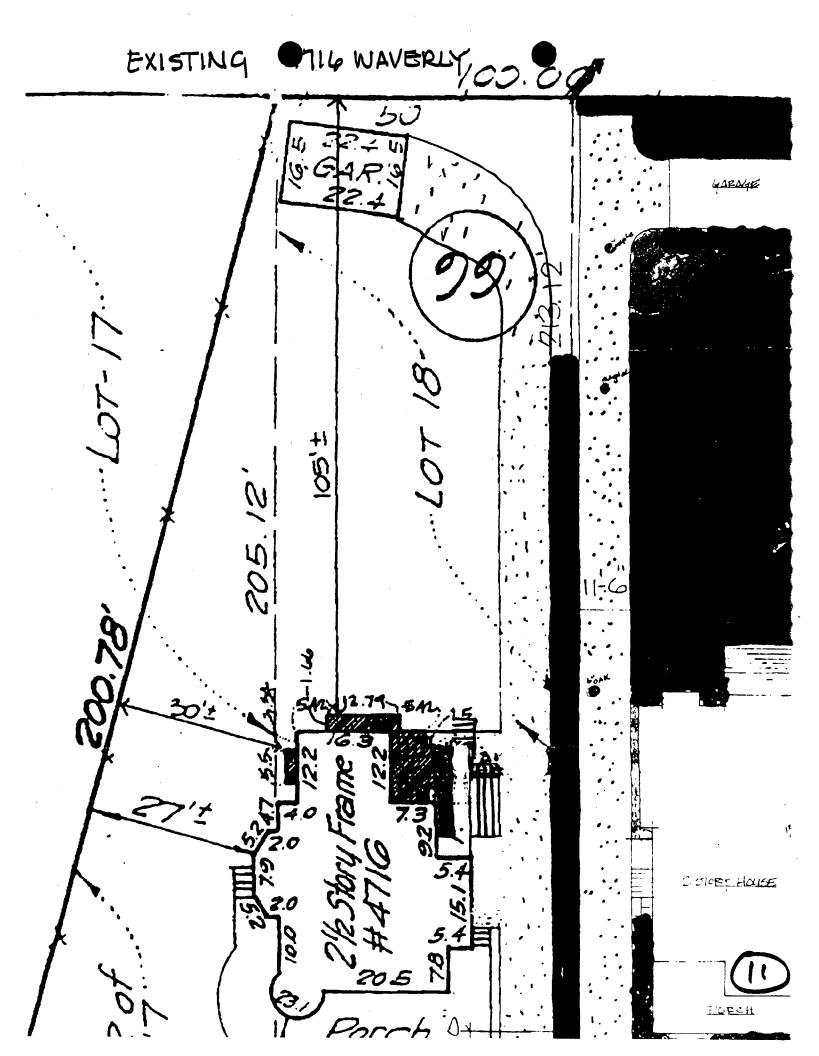

SITE PLAN

2.

3.

Site and environmental setting, drawn to scale. You may use your plat. Your site plan must include:

- a. the scale, north arrow, and date;
- b. dimensions of all existing and proposed structures; and
- c. site features such as walkways, driveways, fences, ponds, streams, trash dumpsters, mechanical equipment, and landscaping.

**ARCHITECTURAL DESCRIPTION:** Three-story, wood frame Queen Anne residence with wood lapped and shingle siding. Wraparound front porch with turreted circular bay at right front corner.

**PROPOSAL:** 1. Install a 48" high fence on the right property line. The fence is proposed to be of black metal in a simple style compatible with the styles of the two sections of fence on the left property line. (The rear perimeter is currently enclosed with chain link fencing.)

2. Remove the rear half of existing driveway paving and replace with landscaping.