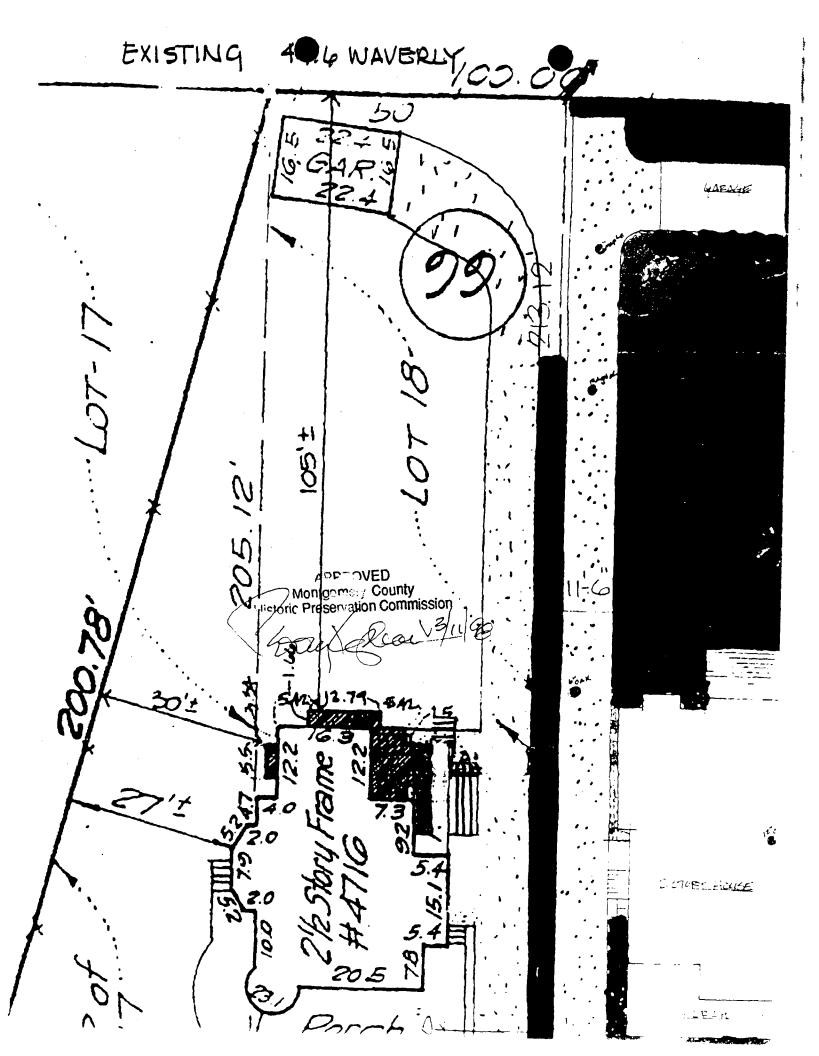

SITE PLAN

2.

3.

Site and environmental setting, drawn to scale. You may use your plat. Your site plan must include:

- a. the scale, north arrow, and date;
- b. dimensions of all existing and proposed structures; and
- c. site features such as walkways, driveways, fences, ponds, streams, trash dumpsters, mechanical equipment, and landscaping.

**ARCHITECTURAL DESCRIPTION:** Three-story, wood frame Queen Anne residence with wood lapped and shingle siding. Wraparound front porch with turreted circular bay at right front corner.

**PROPOSAL:** 1. Install a 48" high fence on the right property line. The fence is proposed to be of black metal in a simple style compatible with the styles of the two sections of fence on the left property line. (The rear perimeter is currently enclosed with chain link fencing.)

2. Remove the rear half of existing driveway paving and replace with landscaping.