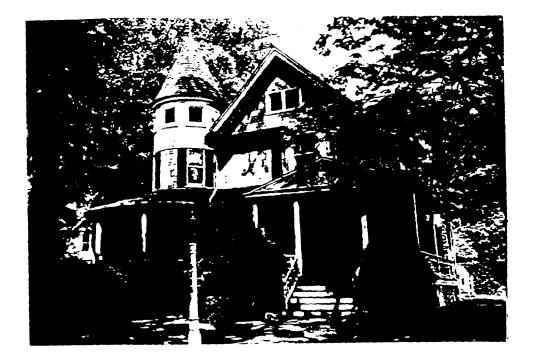

DATE OF CONSTRUCTION: Circa 1890.

**SIGNIFICANCE:** 

Individual <u>Master Plan</u> Site x\_\_\_\_Within a <u>Master Plan</u> Historic District x\_\_\_Primary Resource Contributing Resource Non-contributing/Out-of-Period Resource

**ARCHITECTURAL DESCRIPTION:** Three-story, wood frame Queen Anne residence with wood lapped and shingle siding. Wraparound front porch with turreted circular bay at right front corner.

**PROPOSAL:** 1. Install a 48" high fence on the right property line. The fence is proposed to be of black metal in a simple style compatible with the styles of the two sections of fence on the left property line. (The rear perimeter is currently enclosed with chain link fencing.)