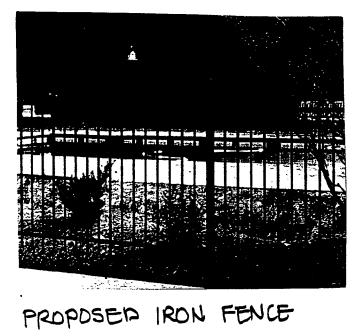

## AREA UNDER CONSIDERATION

PROPOSED IRON FENCE

**ARCHITECTURAL DESCRIPTION:** Three-story, wood frame Queen Anne residence with wood lapped and shingle siding. Wraparound front porch with turreted circular bay at right front corner.

**PROPOSAL:** 1. Install a 48" high fence on the right property line. The fence is proposed to be of black metal in a simple style compatible with the styles of the two sections of fence on the left property line. (The rear perimeter is currently enclosed with chain link fencing.)