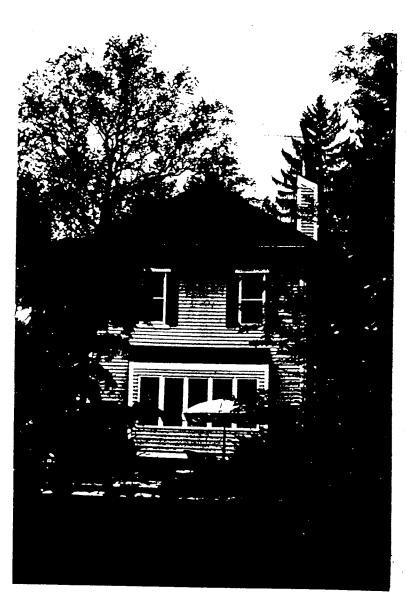

**ARCHITECTURAL DESCRIPTION:** Three-story, wood frame Queen Anne residence with wood lapped and shingle siding. Wraparound front porch with turreted circular bay at right front corner.

**PROPOSAL:** 1. Install a 48" high fence on the right property line. The fence is proposed to be of black metal in a simple style compatible with the styles of the two sections of fence on the left property line. (The rear perimeter is currently enclosed with chain link fencing.)