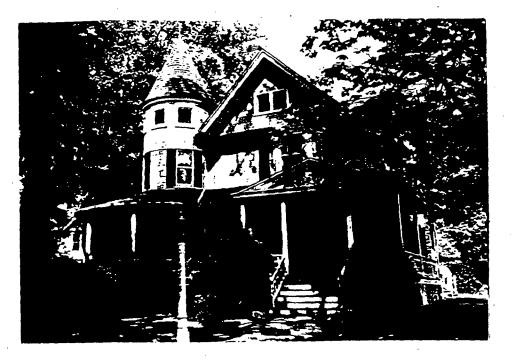

DATE OF CONSTRUCTION: Circa 1890.

**SIGNIFICANCE:** 

Individual <u>Master Plan</u> Site x\_\_\_\_Within a <u>Master Plan</u> Historic District x\_\_\_Primary Resource Contributing Resource Non-contributing/Out-of-Period Resource

**ARCHITECTURAL DESCRIPTION:** Three-story, wood frame Queen Anne residence with wood lapped and shingle siding. Wraparound front porch with turreted circular bay at right front corner.

**PROPOSAL:** 1. Install a 48" high fence on the right property line. The fence is proposed to be of black metal in a simple style compatible with the styles of the two sections of fence on the left property line. (The rear perimeter is currently enclosed with chain link fencing.)