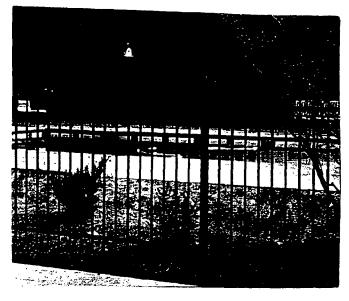

**ARCHITECTURAL DESCRIPTION:** Three-story, wood frame Queen Anne residence with wood lapped and shingle siding. Wraparound front porch with turreted circular bay at right front corner.

**PROPOSAL:** 1. Install a 48" high fence on the right property line. The fence is proposed to be of black metal in a simple style compatible with the styles of the two sections of fence on the left property line. (The rear perimeter is currently enclosed with chain link fencing.)