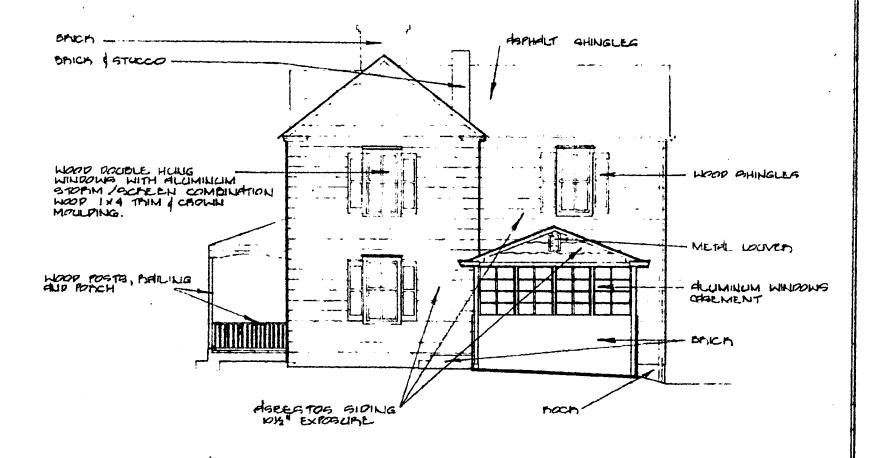

ATTACH TO THIS APPLICATION (2) COPIES OF: SUCH SITE PLANS (lot dimensions, building location with dimensions, drives, walks, fences, patios, etc. proposed or existing) and/or ARCHITECTURAL DRAWINGS (floor plans, elevations, etc.), PHOTOGRAPHS OF THE AREA AFFECTED, as are necessary to fully describe the proposed work.

(If more space is needed, attach additional sheets on plain or lined paper to this application)

ATTACH TO THIS APPLICATION (2) COPIES OF: SUCH SITE PLANS (lot dimensions, building location with dimensions, drives, walks, fences, patios, etc. proposed or existing) and/or ARCHITECTURAL DRAWINGS (floor plans, elevations, etc.), PHOTOGRAPHS OF THE AREA AFFECTED, as are necessary to fully describe the proposed work.