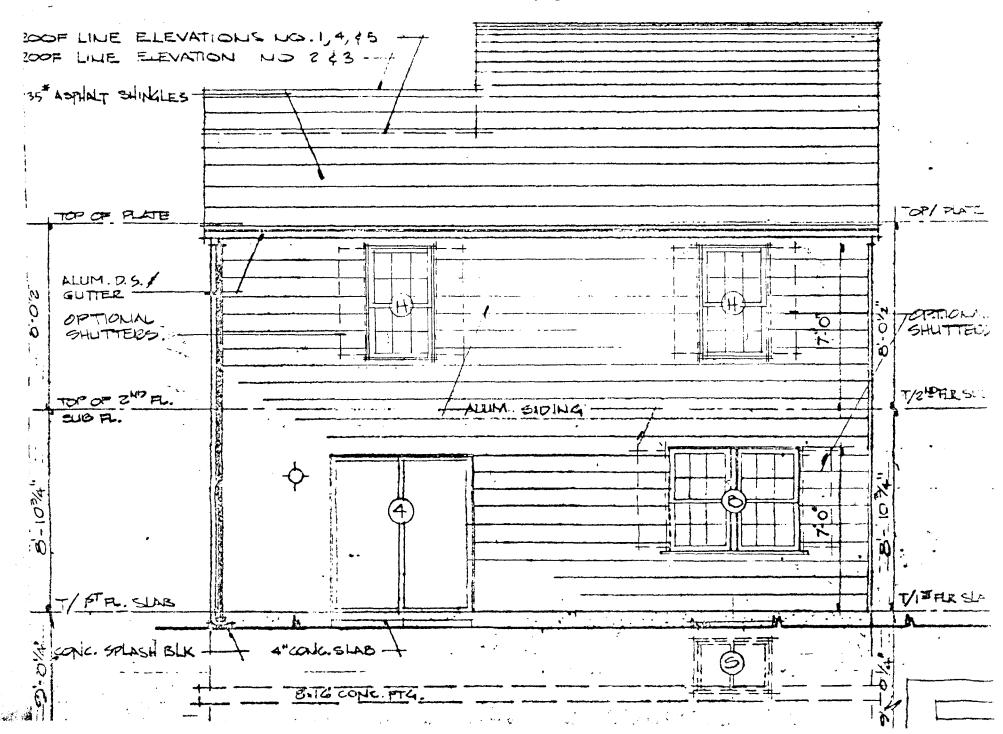

SEE REVERSE SIDE FOR INSTRUCTIONS

THE FOLLOWING ITEMS MUST BE COMPLETED AND THE REQUIRED DOCUMENTS MUST ACCOMPANY THIS APPLICATION

| DESCRIPTION OF PROPOSED WORK: (including composition, color and texture of materials to be used:) |
|---------------------------------------------------------------------------------------------------|
| THIS WORK CONSISTS OF A NEW SINGLE FAMILY RESIDENCE,                                              |
| TWO STORY BUILDING AND BASEMENT. THE HOUSE CONSTRUCTED                                            |
| OF BRICK VENISER AT THE FOUNDATION AND FIRST FLOOR AND                                            |
| CLAPBOARD (ALUM) SIDING. THE POOF MATERIAL IS APPHALT                                             |
| SHINGLES, THE DESIGN IS AN ATTEMPT TO BLEND IN WITH                                               |
| THE MASONRY HOUSE NEXT DOOR AND THE BRICK APARTMENTS                                              |
| IN PARKSIDE ADJACENT TO THIS PROPERTY.                                                            |
|                                                                                                   |
|                                                                                                   |
|                                                                                                   |
|                                                                                                   |
|                                                                                                   |

(If more space is needed, attach additional sheets on plain or lined paper to this application)

ATTACH TO THIS APPLICATION (2) COPIES OF: SUCH SITE PLANS (lot dimensions, building location with dimensions, drives, walks, fences, patios, etc. proposed or existing) and/or ARCHITECTURAL DRAWINGS (floor plans, elevations, etc.), PHOTOGRAPHS OF THE AREA AFFECTED, as are necessary to fully describe the proposed work.