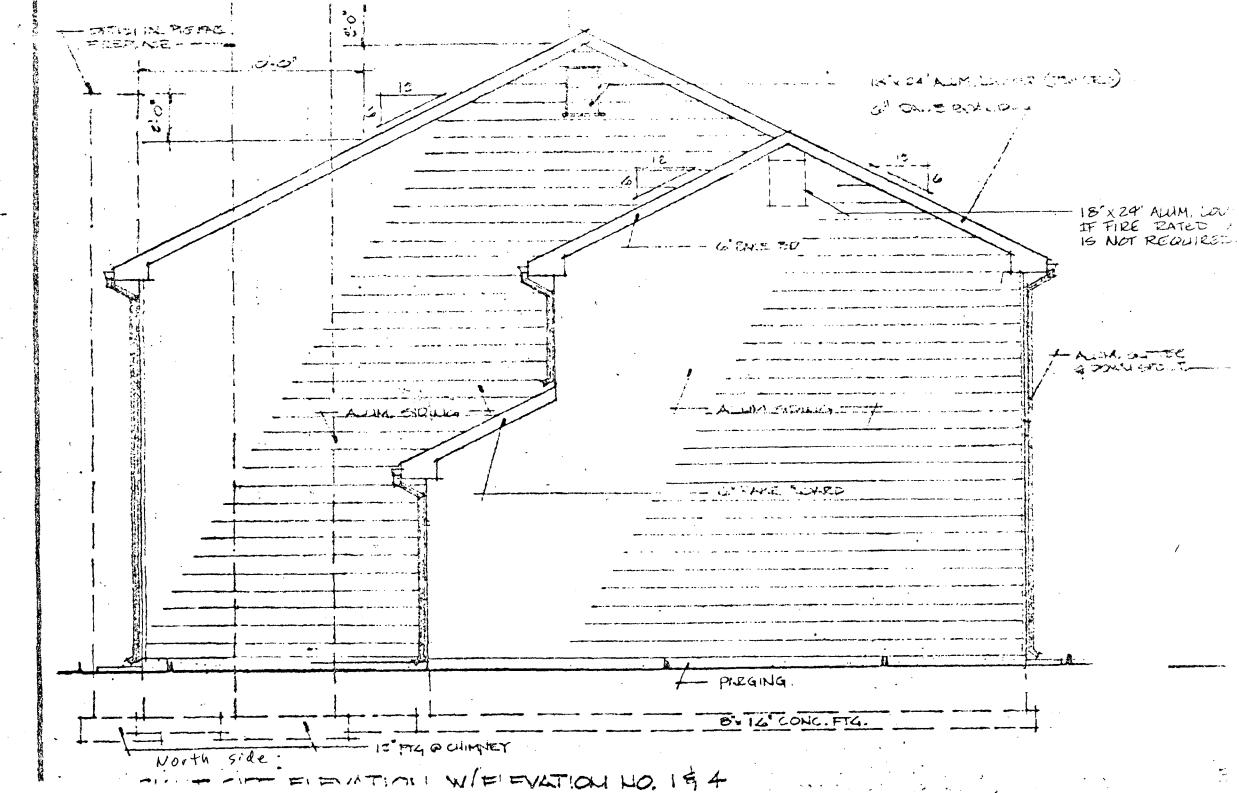

SEE REVERSE SIDE FOR INSTRUCTIONS

THE FOLLOWING ITEMS MUST BE COMPLETED AND THE REQUIRED DOCUMENTS MUST ACCOMPANY THIS APPLICATION

| DESCRIPTION OF PROPOSED WORK: (including composition, color and texture of materials to be used:) |
|---------------------------------------------------------------------------------------------------|
| THIS WORK CONSISTS OF A NEW SINGLE FAMILY RESIDENCE,                                              |
| TWO STORY BUILDING AND BASEMENT. THE HOUSE CONSTRUCTED                                            |
| OF BRICK VENISER AT THE FOUNDATION AND FIRST FLOOR AND                                            |
| CLAPBOARD (ALUM) SIDING. THE POOF MATERIAL IS APPHALT                                             |
| SHINGLES, THE DESIGN IS AN ATTEMPT TO BLEND IN WITH                                               |
| THE MASONRY HOUSE NEXT DOOR AND THE BRICK APARTMENTS                                              |
| IN PARKSIDE ADJACENT TO THIS PROPERTY.                                                            |
|                                                                                                   |
|                                                                                                   |
|                                                                                                   |
|                                                                                                   |
|                                                                                                   |

(If more space is needed, attach additional sheets on plain or lined paper to this application)

ATTACH TO THIS APPLICATION (2) COPIES OF: SUCH SITE PLANS (lot dimensions, building location with dimensions, drives, walks, fences, patios, etc. proposed or existing) and/or ARCHITECTURAL DRAWINGS (floor plans, elevations, etc.), PHOTOGRAPHS OF THE AREA AFFECTED, as are necessary to fully describe the proposed work.