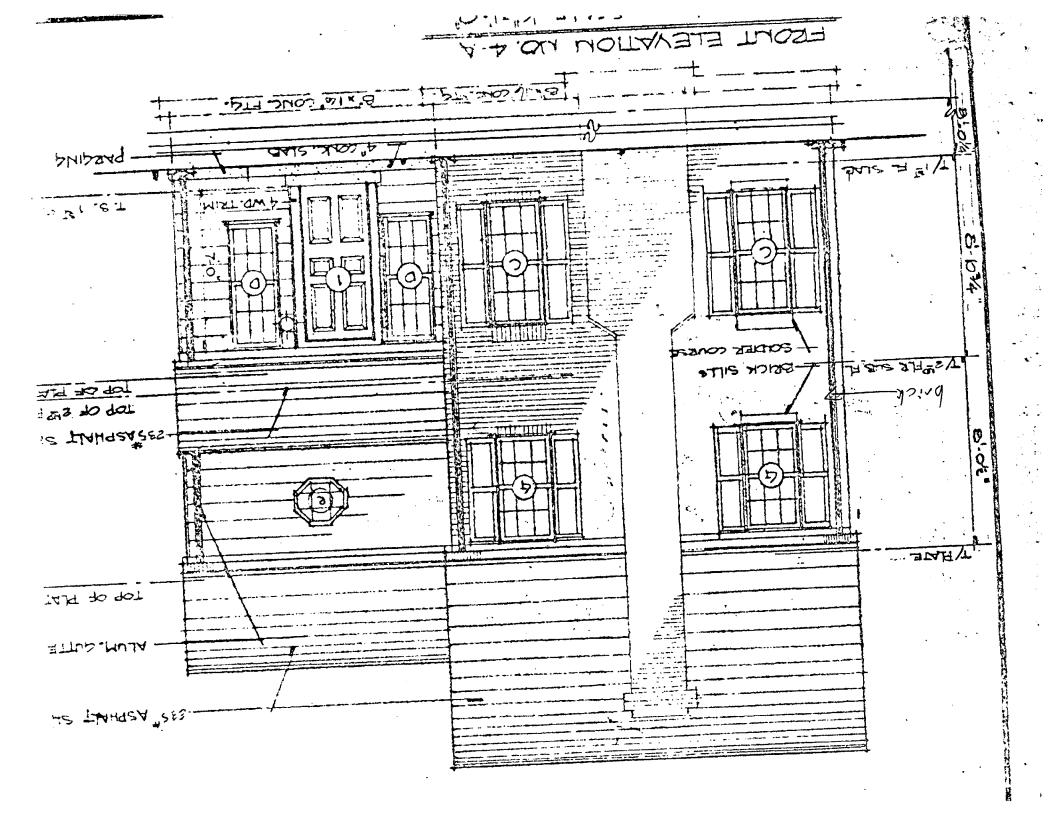

SEE REVERSE SIDE FOR INSTRUCTIONS

THE FOLLOWING ITEMS MUST BE COMPLETED AND THE REQUIRED DOCUMENTS MUST ACCOMPANY THIS APPLICATION

| DESCRIPTION OF PROPOSED WORK: (including composition, color and texture of materials to be used:) |
|---------------------------------------------------------------------------------------------------|
| THIS WORK CONSISTS OF A NEW SINGLE FAMILY RESIDENCE,                                              |
| TWO STORY BUILDING AND BASEMENT. THE HOUSE CONSTRUCTED                                            |
| OF BRICK VENISER AT THE FOUNDATION AND FIRST FLOOR AND                                            |
| CLAPBOARD (ALUM) SIDING. THE POOF MATERIAL IS APPHALT                                             |
| SHINGLES, THE DESIGN IS AN ATTEMPT TO BLEND IN WITH                                               |
| THE MASONRY HOUSE NEXT DOOR AND THE BRICK APARTMENTS                                              |
| IN PARKSIDE ADJACENT TO THIS PROPERTY.                                                            |
|                                                                                                   |
|                                                                                                   |
|                                                                                                   |
|                                                                                                   |
|                                                                                                   |

(If more space is needed, attach additional sheets on plain or lined paper to this application)

ATTACH TO THIS APPLICATION (2) COPIES OF: SUCH SITE PLANS (lot dimensions, building location with dimensions, drives, walks, fences, patios, etc. proposed or existing) and/or ARCHITECTURAL DRAWINGS (floor plans, elevations, etc.), PHOTOGRAPHS OF THE AREA AFFECTED, as are necessary to fully describe the proposed work.