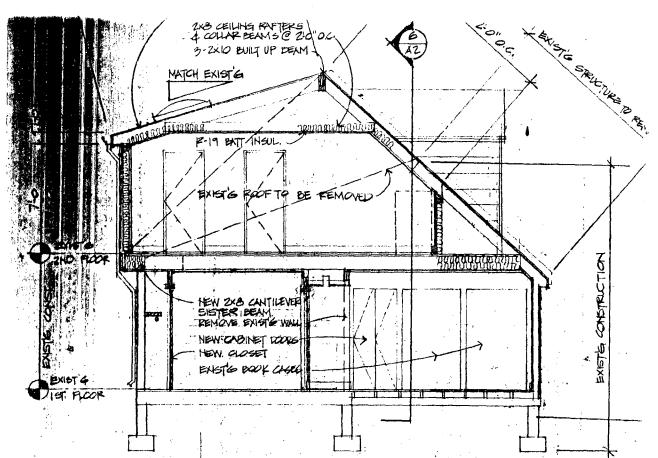

(If more space is needed, attach additional sheets on plain or lined paper to this application)

ATTACH TO THIS APPLICATION (2) COPIES OF: SUCH SITE PLANS (lot dimensions, building location with dimensions, drives, walks, fences, patios, etc. proposed or existing) and/or ARCHITECTURAL DRAWINGS (floor plans, elevations, etc.), PHOTOGRAPHS OF THE AREA AFFECTED, as are necessary to fully describe the proposed work.