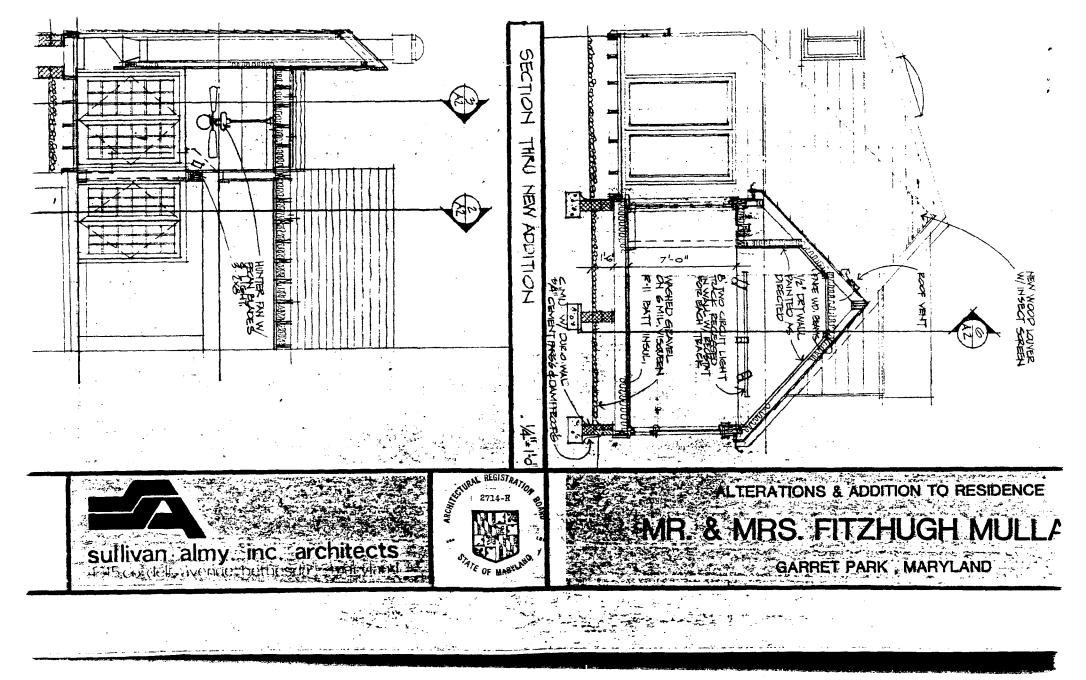

(If more space is needed, attach additional sheets on plain or lined paper to this application)

ATTACH TO THIS APPLICATION (2) COPIES OF: SUCH SITE PLANS (lot dimensions, building location with dimensions, drives, walks, fences, patios, etc. proposed or existing) and/or ARCHITECTURAL DRAWINGS (floor plans, elevations, etc.), PHOTOGRAPHS OF THE AREA AFFECTED, as are necessary to fully describe the proposed work.