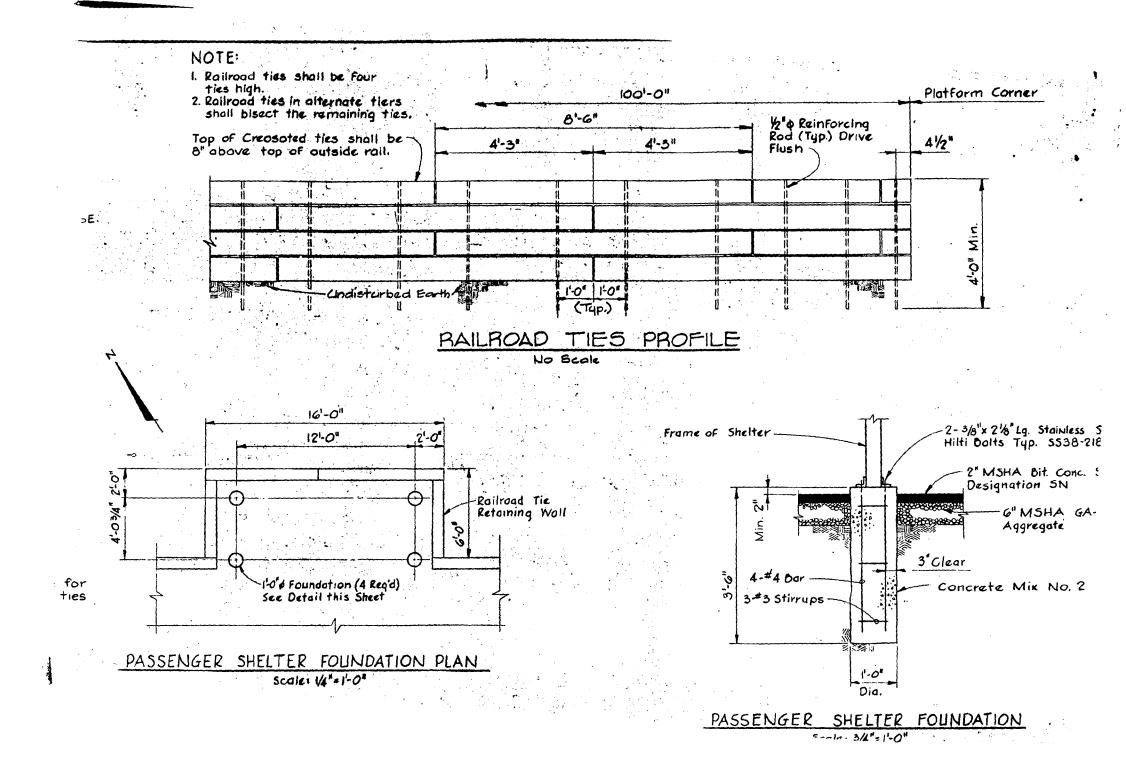

|          |                                       |      | ·<br>-   | -             |
| ·                  |     |            |     |       |          |                                       |      |          |               |

(If more space is needed, attach additional sheets on plain or lined paper to this application)

ATTACH TO THIS APPLICATION (2) COPIES OF: SUCH SITE PLANS (lot dimensions, building location with dimensions, drives, walks, fences, patios, etc. proposed or existing) and/or ARCHITECTURAL DRAWINGS (floor plans, elevations, etc.), PHOTOGRAPHS OF THE AREA AFFECTED, as are necessary to fully describe the proposed work.

MAIL OR DELIVER THE APPLICATION AND ALL REQUIRED DOCUMENTS TO THE: HISTORIC PRESERVATION COMMISSION 100 MARYLAND AVENUE ROCKVILLE, MARYLAND 20850







## HISTORY ASSOCIATES INCORPORATED

15809 CRABBS BRANCH WAY ROCKVILLE, MARYLAND 20855

> Garrett Park Nation