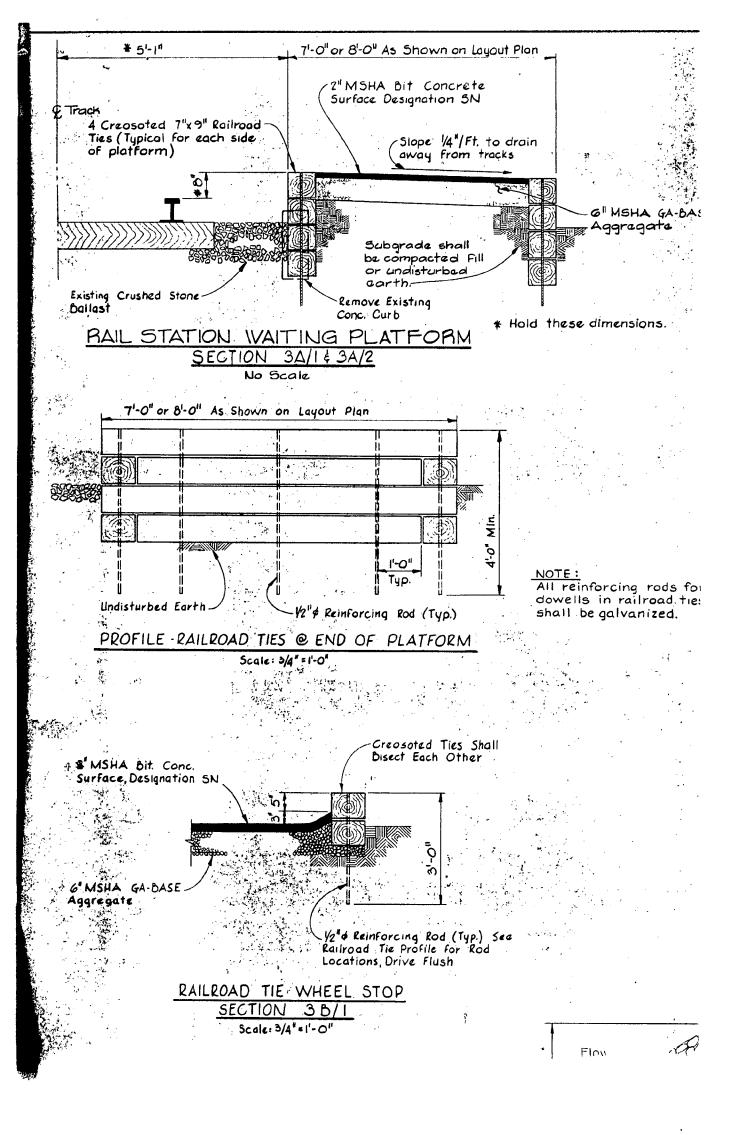

,     |          |                                       |      | ·<br>-   | -             |
| ·                  |     |            |     |       |          |                                       |      |          |               |

(If more space is needed, attach additional sheets on plain or lined paper to this application)

ATTACH TO THIS APPLICATION (2) COPIES OF: SUCH SITE PLANS (lot dimensions, building location with dimensions, drives, walks, fences, patios, etc. proposed or existing) and/or ARCHITECTURAL DRAWINGS (floor plans, elevations, etc.), PHOTOGRAPHS OF THE AREA AFFECTED, as are necessary to fully describe the proposed work.

MAIL OR DELIVER THE APPLICATION AND ALL REQUIRED DOCUMENTS TO THE: HISTORIC PRESERVATION COMMISSION 100 MARYLAND AVENUE ROCKVILLE, MARYLAND 20850







## HISTORY ASSOCIATES INCORPORATED

15809 CRABBS BRANCH WAY ROCKVILLE, MARYLAND 20855

> Garrett Park Nation