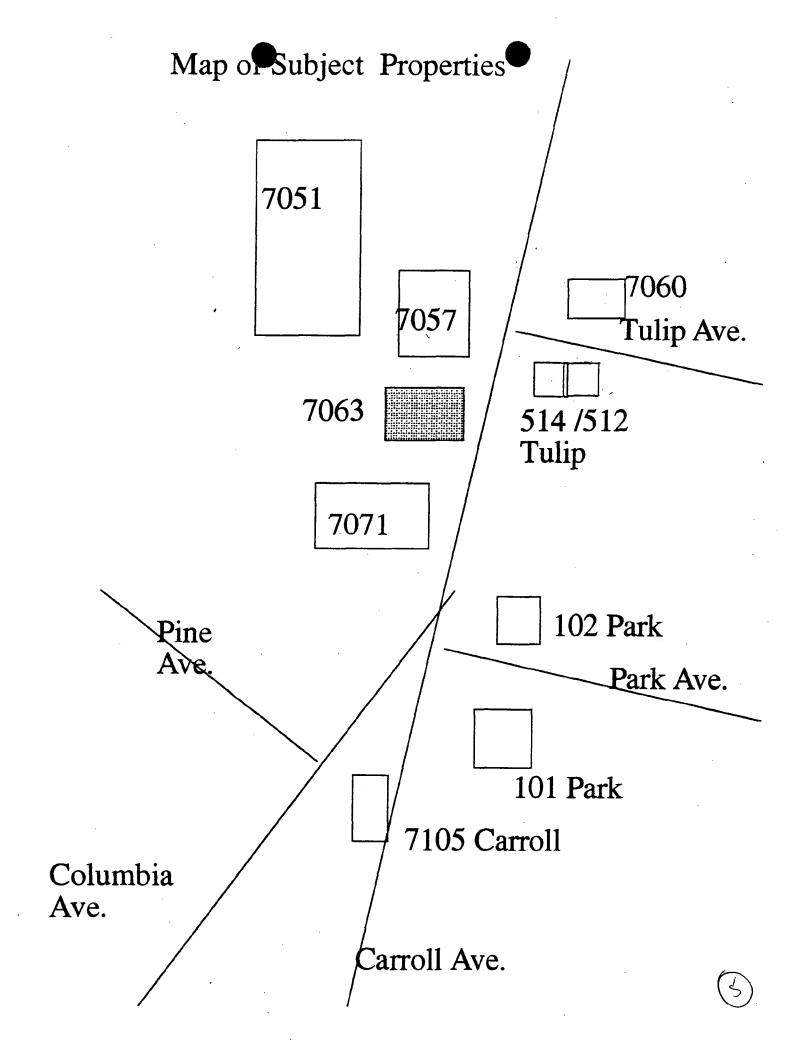

37/3-93EE 7063 Carroll Avenue Takoma Park Historic District

RE: 7063 Carroll Avenue HAWP Application

Dear Mr. Randall:

We understand that the Historic Preservation Commission will be hearing an application for a Historic Area Work Permit for a proposed restaurant at 7063 Carroll Avenue on Wednesday, October 13. We have also recently learned that the applicant how wishes to expand the restaurant to the second floor of the building, which will result in the need for 25 parking spaces, 17 to be provided on-site and 8 to be provided off-site. We understand that the parking arrangements for the building are not addressed in the current HAWP application, but that they will be the subject of a future HAWP application, and that the applicant will also be seeking parking waivers from the Montgomery County Department of Environmental Protection. Nevertheless, I wish to register our concern about the parking at this point, and make it clear that our comments on the current application should not be interpreted to extend to the parking for the building, which we will evaluate separately.