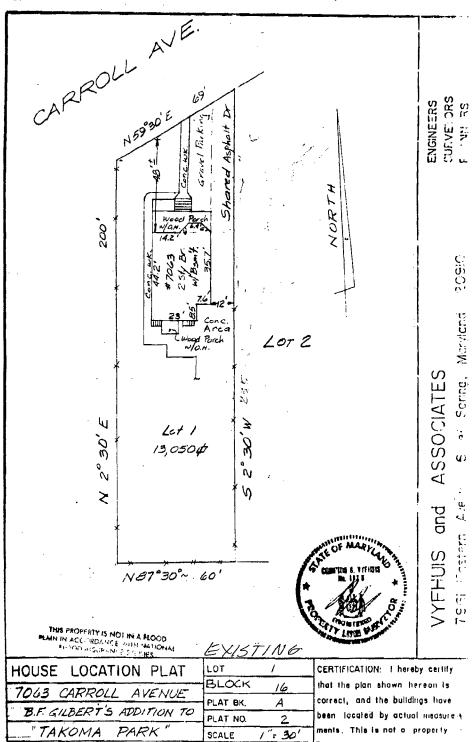

37/3-93EE 7063 Carroll Avenue Takoma Park Historic District

RE: 7063 Carroll Avenue HAWP Application

Dear Mr. Randall:

We understand that the Historic Preservation Commission will be hearing an application for a Historic Area Work Permit for a proposed restaurant at 7063 Carroll Avenue on Wednesday, October 13. We have also recently learned that the applicant how wishes to expand the restaurant to the second floor of the building, which will result in the need for 25 parking spaces, 17 to be provided on-site and 8 to be provided off-site. We understand that the parking arrangements for the building are not addressed in the current HAWP application, but that they will be the subject of a future HAWP application, and that the applicant will also be seeking parking waivers from the Montgomery County Department of Environmental Protection. Nevertheless, I wish to register our concern about the parking at this point, and make it clear that our comments on the current application should not be interpreted to extend to the parking for the building, which we will evaluate separately.