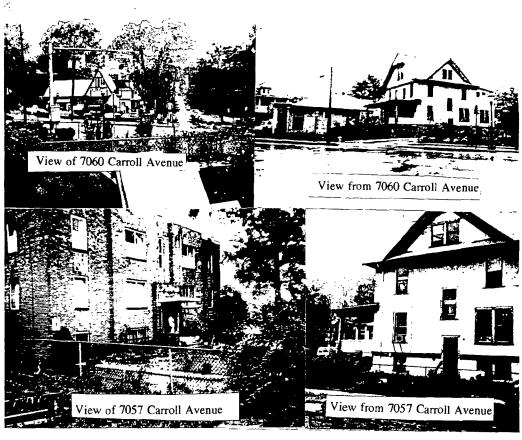

37/3-93EE 7063 Carroll Avenue Takoma Park Historic District

RE: 7063 Carroll Avenue HAWP Application

Dear Mr. Randall:

We understand that the Historic Preservation Commission will be hearing an application for a Historic Area Work Permit for a proposed restaurant at 7063 Carroll Avenue on Wednesday, October 13. We have also recently learned that the applicant how wishes to expand the restaurant to the second floor of the building, which will result in the need for 25 parking spaces, 17 to be provided on-site and 8 to be provided off-site. We understand that the parking arrangements for the building are not addressed in the current HAWP application, but that they will be the subject of a future HAWP application, and that the applicant will also be seeking parking waivers from the Montgomery County Department of Environmental Protection. Nevertheless, I wish to register our concern about the parking at this point, and make it clear that our comments on the current application should not be interpreted to extend to the parking for the building, which we will evaluate separately.