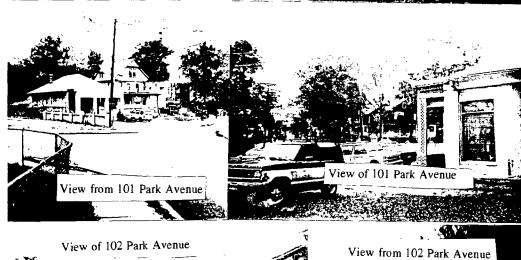

37/3-93EE 7063 Carroll Avenue Takoma Park Historic District

RE: 7063 Carroll Avenue HAWP Application

Dear Mr. Randall:

We understand that the Historic Preservation Commission will be hearing an application for a Historic Area Work Permit for a proposed restaurant at 7063 Carroll Avenue on Wednesday, October 13. We have also recently learned that the applicant how wishes to expand the restaurant to the second floor of the building, which will result in the need for 25 parking spaces, 17 to be provided on-site and 8 to be provided off-site. We understand that the parking arrangements for the building are not addressed in the current HAWP application, but that they will be the subject of a future HAWP application, and that the applicant will also be seeking parking waivers from the Montgomery County Department of Environmental Protection. Nevertheless, I wish to register our concern about the parking at this point, and make it clear that our comments on the current application should not be interpreted to extend to the parking for the building, which we will evaluate separately.