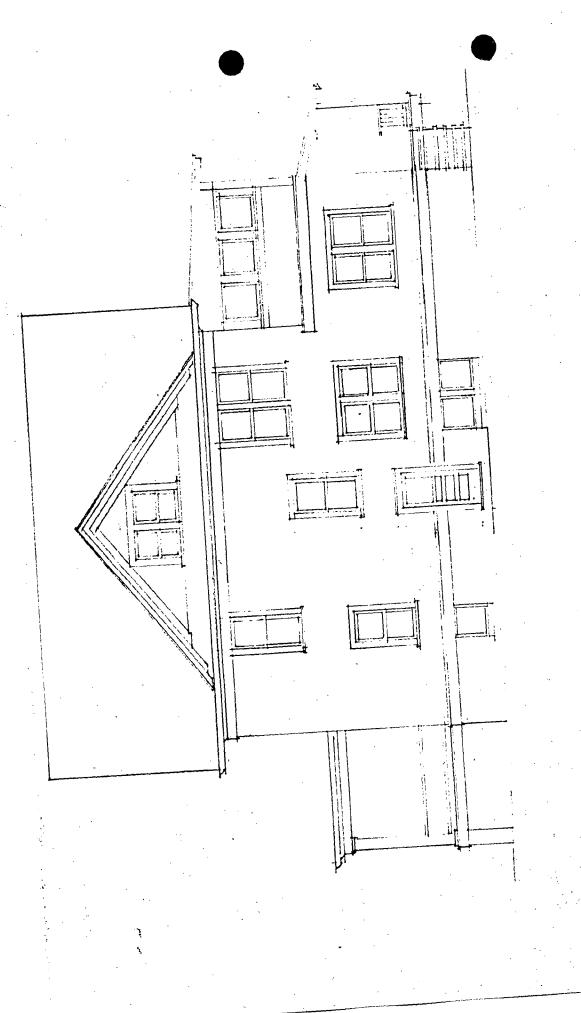

37/3-93EE 7063 Carroll Avenue Takoma Park Historic District

RE: 7063 Carroll Avenue HAWP Application

Dear Mr. Randall:

We understand that the Historic Preservation Commission will be hearing an application for a Historic Area Work Permit for a proposed restaurant at 7063 Carroll Avenue on Wednesday, October 13. We have also recently learned that the applicant how wishes to expand the restaurant to the second floor of the building, which will result in the need for 25 parking spaces, 17 to be provided on-site and 8 to be provided off-site. We understand that the parking arrangements for the building are not addressed in the current HAWP application, but that they will be the subject of a future HAWP application, and that the applicant will also be seeking parking waivers from the Montgomery County Department of Environmental Protection. Nevertheless, I wish to register our concern about the parking at this point, and make it clear that our comments on the current application should not be interpreted to extend to the parking for the building, which we will evaluate separately.