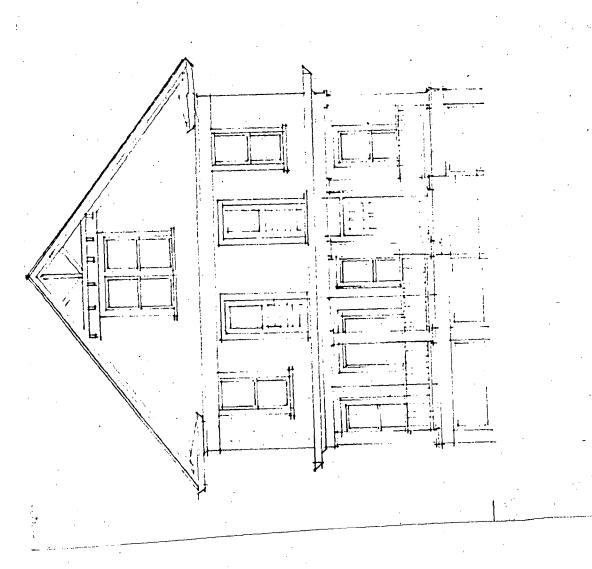

37/3-93EE 7063 Carroll Avenue Takoma Park Historic District

RE: 7063 Carroll Avenue HAWP Application

Dear Mr. Randall:

We understand that the Historic Preservation Commission will be hearing an application for a Historic Area Work Permit for a proposed restaurant at 7063 Carroll Avenue on Wednesday, October 13. We have also recently learned that the applicant how wishes to expand the restaurant to the second floor of the building, which will result in the need for 25 parking spaces, 17 to be provided on-site and 8 to be provided off-site. We understand that the parking arrangements for the building are not addressed in the current HAWP application, but that they will be the subject of a future HAWP application, and that the applicant will also be seeking parking waivers from the Montgomery County Department of Environmental Protection. Nevertheless, I wish to register our concern about the parking at this point, and make it clear that our comments on the current application should not be interpreted to extend to the parking for the building, which we will evaluate separately.