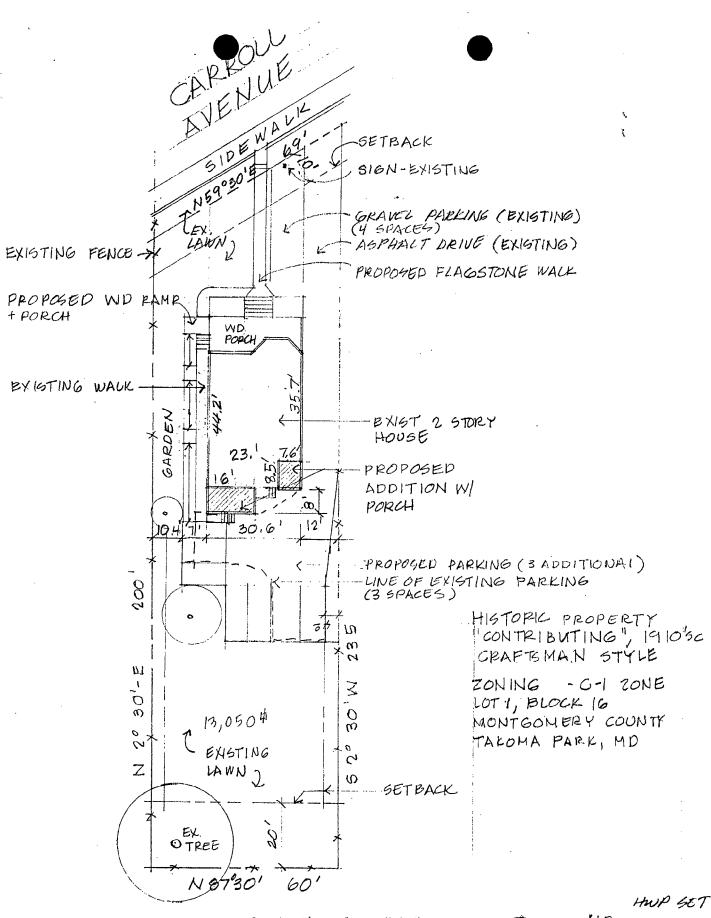

RE: 7063 Carroll Avenue HAWP Application

Dear Mr. Randall:

We understand that the Historic Preservation Commission will be hearing an application for a Historic Area Work Permit for a proposed restaurant at 7063 Carroll Avenue on Wednesday, October 13. We have also recently learned that the applicant how wishes to expand the restaurant to the second floor of the building, which will result in the need for 25 parking spaces, 17 to be provided on-site and 8 to be provided off-site. We understand that the parking arrangements for the building are not addressed in the current HAWP application, but that they will be the subject of a future HAWP application, and that the applicant will also be seeking parking waivers from the Montgomery County Department of Environmental Protection. Nevertheless, I wish to register our concern about the parking at this point, and make it clear that our comments on the current application should not be interpreted to extend to the parking for the building, which we will evaluate separately.

We have reviewed the application for compliance with the City's facade ordinance and have determined that all of the proposed changes as indicated in the preliminary drawings comply with the ordinance.