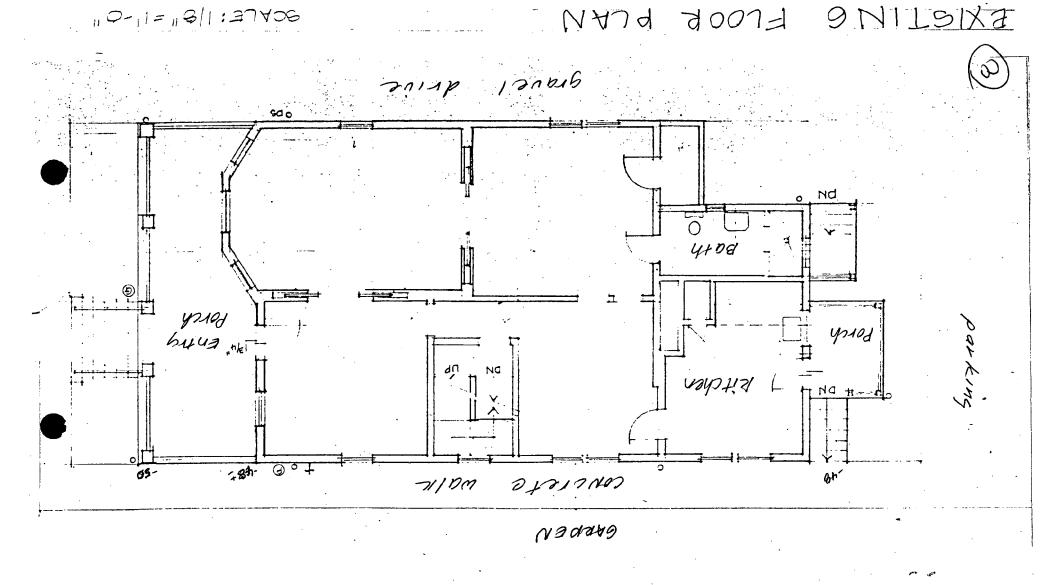

37/3-93EE 7063 Carroll Avenue Takoma Park Historic District

RE: 7063 Carroll Avenue HAWP Application

Dear Mr. Randall:

We understand that the Historic Preservation Commission will be hearing an application for a Historic Area Work Permit for a proposed restaurant at 7063 Carroll Avenue on Wednesday, October 13. We have also recently learned that the applicant how wishes to expand the restaurant to the second floor of the building, which will result in the need for 25 parking spaces, 17 to be provided on-site and 8 to be provided off-site. We understand that the parking arrangements for the building are not addressed in the current HAWP application, but that they will be the subject of a future HAWP application, and that the applicant will also be seeking parking waivers from the Montgomery County Department of Environmental Protection. Nevertheless, I wish to register our concern about the parking at this point, and make it clear that our comments on the current application should not be interpreted to extend to the parking for the building, which we will evaluate separately.