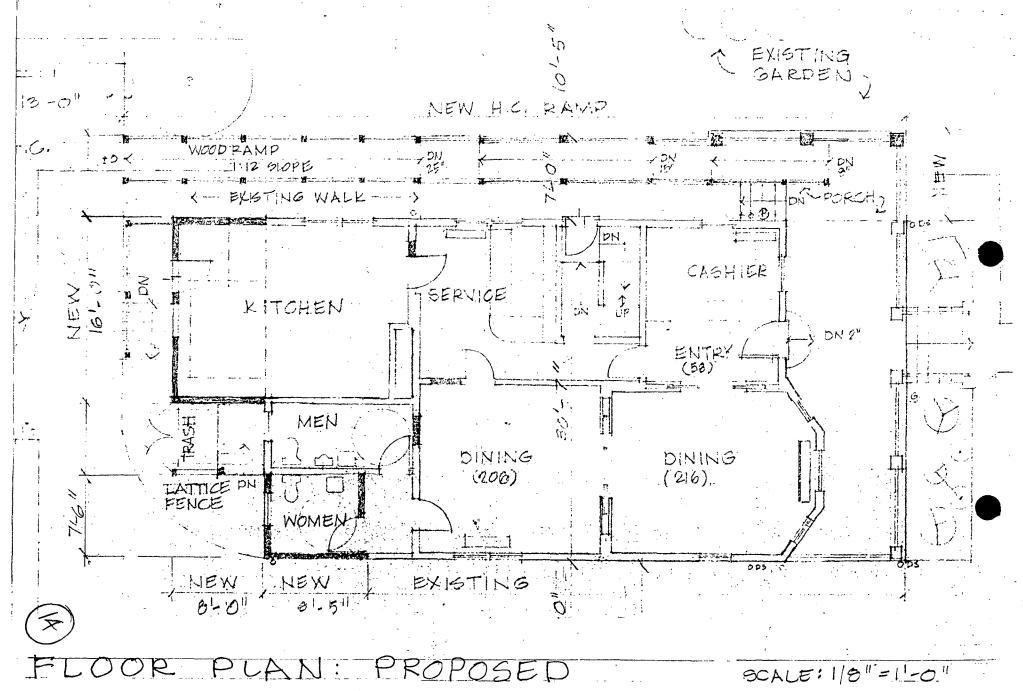

RE: 7063 Carroll Avenue HAWP Application

Dear Mr. Randall:

We understand that the Historic Preservation Commission will be hearing an application for a Historic Area Work Permit for a proposed restaurant at 7063 Carroll Avenue on Wednesday, October 13. We have also recently learned that the applicant how wishes to expand the restaurant to the second floor of the building, which will result in the need for 25 parking spaces, 17 to be provided on-site and 8 to be provided off-site. We understand that the parking arrangements for the building are not addressed in the current HAWP application, but that they will be the subject of a future HAWP application, and that the applicant will also be seeking parking waivers from the Montgomery County Department of Environmental Protection. Nevertheless, I wish to register our concern about the parking at this point, and make it clear that our comments on the current application should not be interpreted to extend to the parking for the building, which we will evaluate separately.

We have reviewed the application for compliance with the City's facade ordinance and have determined that all of the proposed changes as indicated in the preliminary drawings comply with the ordinance.