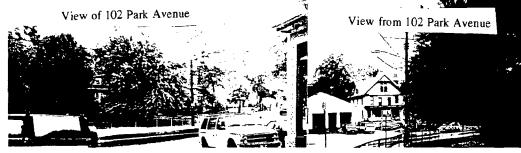

37/3-93EE 7063 Carroll Avenue Takoma Park Historic District

RE: 7063 Carroll Avenue HAWP Application

Dear Mr. Randall:

We understand that the Historic Preservation Commission will be hearing an application for a Historic Area Work Permit for a proposed restaurant at 7063 Carroll Avenue on Wednesday, October 13. We have also recently learned that the applicant how wishes to expand the restaurant to the second floor of the building, which will result in the need for 25 parking spaces, 17 to be provided on-site and 8 to be provided off-site. We understand that the parking arrangements for the building are not addressed in the current HAWP application, but that they will be the subject of a future HAWP application, and that the applicant will also be seeking parking waivers from the Montgomery County Department of Environmental Protection. Nevertheless, I wish to register our concern about the parking at this point, and make it clear that our comments on the current application should not be interpreted to extend to the parking for the building, which we will evaluate separately.