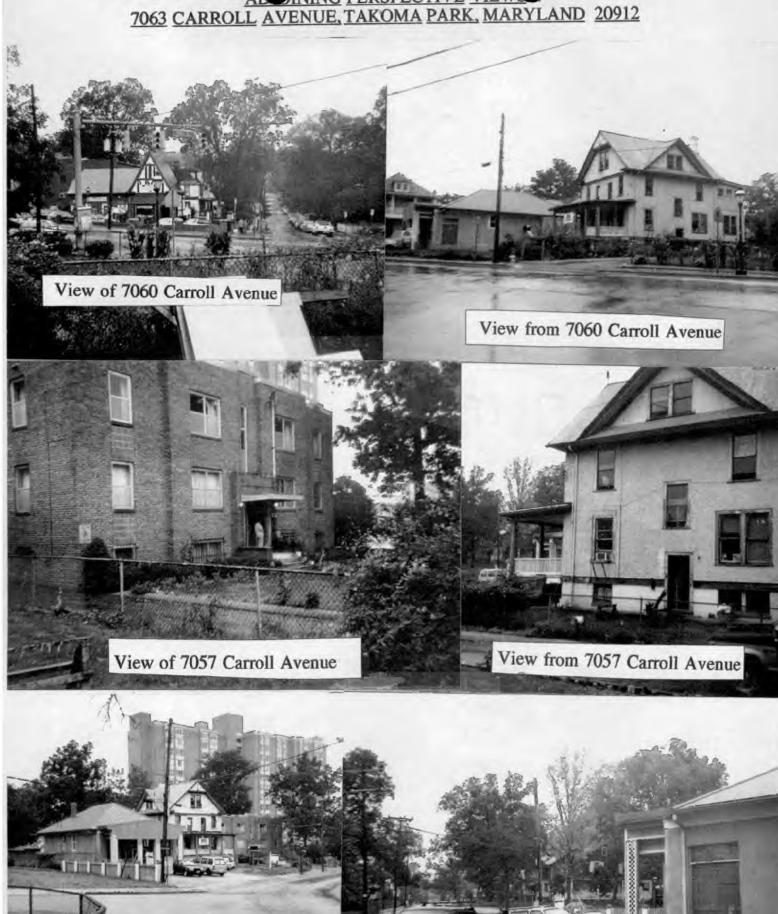

37/3-93EE 7063 Carroll Avenue Takoma Park Historic District

RE: 7063 Carroll Avenue HAWP Application

Dear Mr. Randall:

We understand that the Historic Preservation Commission will be hearing an application for a Historic Area Work Permit for a proposed restaurant at 7063 Carroll Avenue on Wednesday, October 13. We have also recently learned that the applicant how wishes to expand the restaurant to the second floor of the building, which will result in the need for 25 parking spaces, 17 to be provided on-site and 8 to be provided off-site. We understand that the parking arrangements for the building are not addressed in the current HAWP application, but that they will be the subject of a future HAWP application, and that the applicant will also be seeking parking waivers from the Montgomery County Department of Environmental Protection. Nevertheless, I wish to register our concern about the parking at this point, and make it clear that our comments on the current application should not be interpreted to extend to the parking for the building, which we will evaluate separately.