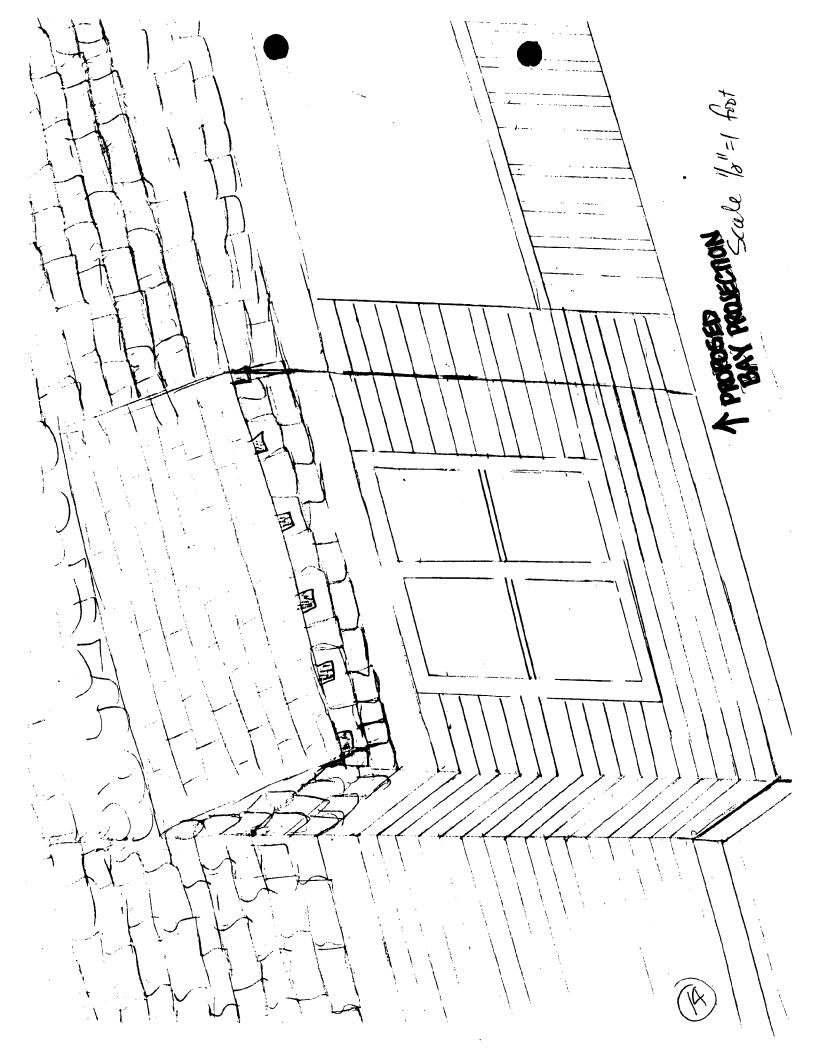

The bay would project 30" from the side wall and would be located 20" back from the front porch. The bay's width would be 8'10". Materials, including windows, roof, and the cornice line, would be matched.

#### 2. Statement of Project Intent

- a. The bay will be 106" wide by 108" tall plus appropriate roof line. It will be sided in the same material as is currently on the outside of the house. Two side by side, double hung windows, approximately 66" wide by 60" high will be centered in the bay.
- **b.** The bay will sit on the left side of the house, 20" in from the porch line. It will extend 106" across the house and be 30" deep.
- c. n/a