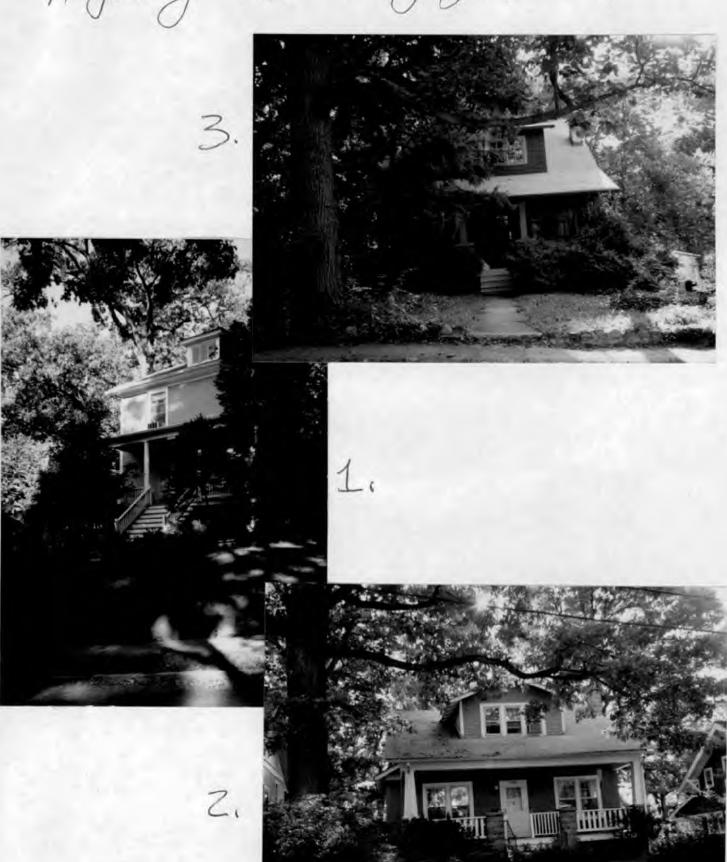

#### 1. Written Description of Project

- a. The house is a three bedroom 1920's Sears bungalow. It sits on two lots and parts of two other lots. The house has a front porch and a balcony off the front second floor bedroom. In the 1940's a fully enclosed sunroom was added across the back of the house. The house is sided with clapboard on the first floor above which it is shingled up to the roof line.
- b. The project is to create a floor to ceiling bay in the dining room. Many bungalows in this neighborhood were originally constructed with this feature. It will sit on the side of the house facing the neighbor's driveway and will be compatible with the style of the house and not clash with the neighborhood. It will have no significant impact on the environmental setting.

8. Photos of Resources

See attachment III

9. Photos of Context

See attachment IV

Attachment I

bulling bocation libit Lots 3 and 4 Block 79
Takoma Fark Loan & Trust Company
Fart of Lots 1 and 2
Virginia B. Bardlay Tract
TAKOMA PARK Scale: 1"= 30' Surveyor's Certificate We hereby certify that we have carefully examined the property shown hereon in accordance with record description; that all of the existing buildings have been located by a transit-tape survey; that lot corners have not been set by this survey unless otherwise shown: Frey, Sheehan, Stoker & Assoc., Inc. Band Planning Consultants Plat Books 2 and 3 Plat Nos. 142 and 202 Phone 588-3110 James F. Sheehan Professional Land Surveyor Recordified September 11, 1992 Md. No. 3984 \$600,85 SOLYMORE ઙ 48.8 the control per lie with a floor hazard Zone and House the control of House Almostrates.

# front facade

right facade

Attachment IV

oleff facede

affected portion

# Adjoining and facing properties

| <b>1</b> . | Name     | Hender deson                |
|------------|----------|-----------------------------|
| •          | Address  | 740D Balkmore Levenue       |
|            | City/Zip |                             |
| <b>2</b> . | Name     | Stacey Kate + Bob Fegley    |
|            | Address  | 7409 Baltimore Are          |
|            | City/Zip | Takono Parly, Md 20912      |
| 3.         | Name     | Liz Dugan + Daniel Rotroser |
|            | Address  | 7403 Balkmai Serence        |
|            | City/Zip | Tationa fact, me sugar      |
| 6.         | Name     |                             |
| ·          | Address  |                             |
|            | City/Zip |                             |
|            |          |                             |
| 7.         | Name     |                             |
|            | Address  |                             |
|            | City/Zip |                             |
|            |          |                             |
| 8.         | Name     |                             |
|            | Address  |                             |
|            | eity/Zip |                             |
| 1757E      |          |                             |