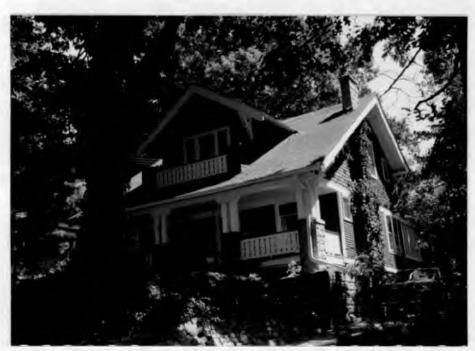

#### 1. Written Description of Project

- a. The house is a three bedroom 1920's Sears bungalow. It sits on two lots and parts of two other lots. The house has a front porch and a balcony off the front second floor bedroom. In the 1940's a fully enclosed sunroom was added across the back of the house. The house is sided with clapboard on the first floor above which it is shingled up to the roof line.
- b. The project is to create a floor to ceiling bay in the dining room. Many bungalows in this neighborhood were originally constructed with this feature. It will sit on the side of the house facing the neighbor's driveway and will be compatible with the style of the house and not clash with the neighborhood. It will have no significant impact on the environmental setting.

# front facade

right facade

Attachment IV

oleff facede

affected portion