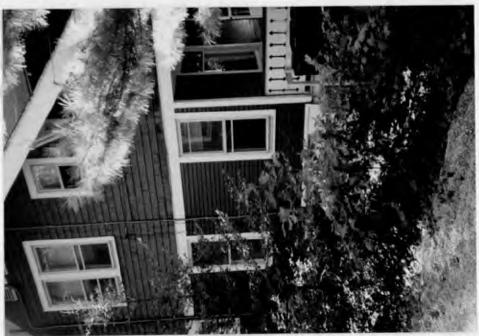

#### 1. Written Description of Project

- a. The house is a three bedroom 1920's Sears bungalow. It sits on two lots and parts of two other lots. The house has a front porch and a balcony off the front second floor bedroom. In the 1940's a fully enclosed sunroom was added across the back of the house. The house is sided with clapboard on the first floor above which it is shingled up to the roof line.
- b. The project is to create a floor to ceiling bay in the dining room. Many bungalows in this neighborhood were originally constructed with this feature. It will sit on the side of the house facing the neighbor's driveway and will be compatible with the style of the house and not clash with the neighborhood. It will have no significant impact on the environmental setting.

#### 7. Materials

The bump out will be clad in the same material that is currently on the side of the house, wood clapboard and shingles, and will be painted the same colors. The windows will be framed in wood and double hung.

# front facade

right facade

Attachment IV

oleff facede

affected portion