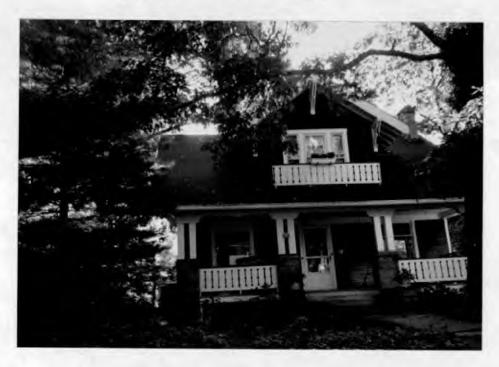

#### 1. Written Description of Project

- a. The house is a three bedroom 1920's Sears bungalow. It sits on two lots and parts of two other lots. The house has a front porch and a balcony off the front second floor bedroom. In the 1940's a fully enclosed sunroom was added across the back of the house. The house is sided with clapboard on the first floor above which it is shingled up to the roof line.
- b. The project is to create a floor to ceiling bay in the dining room. Many bungalows in this neighborhood were originally constructed with this feature. It will sit on the side of the house facing the neighbor's driveway and will be compatible with the style of the house and not clash with the neighborhood. It will have no significant impact on the environmental setting.

# front facade

right facade

Attachment IV

oleff facede

affected portion