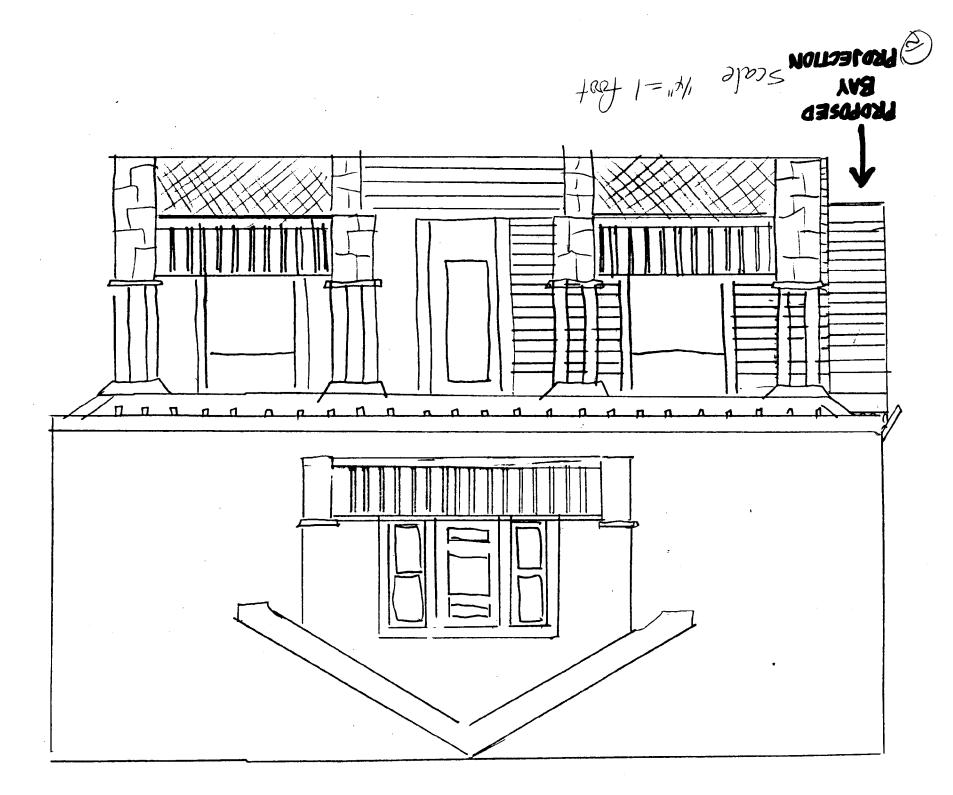

The bay would project 30" from the side wall and would be located 20" back from the front porch. The bay's width would be 8'10". Materials, including windows, roof, and the cornice line, would be matched.

#### 2. Statement of Project Intent

- a. The bay will be 106" wide by 108" tall plus appropriate roof line. It will be sided in the same material as is currently on the outside of the house. Two side by side, double hung windows, approximately 66" wide by 60" high will be centered in the bay.
- **b.** The bay will sit on the left side of the house, 20" in from the porch line. It will extend 106" across the house and be 30" deep.
- c. n/a