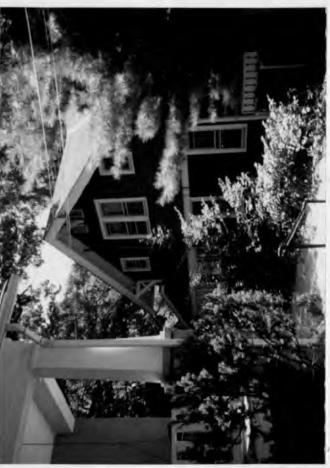

#### 1. Written Description of Project

- a. The house is a three bedroom 1920's Sears bungalow. It sits on two lots and parts of two other lots. The house has a front porch and a balcony off the front second floor bedroom. In the 1940's a fully enclosed sunroom was added across the back of the house. The house is sided with clapboard on the first floor above which it is shingled up to the roof line.
- b. The project is to create a floor to ceiling bay in the dining room. Many bungalows in this neighborhood were originally constructed with this feature. It will sit on the side of the house facing the neighbor's driveway and will be compatible with the style of the house and not clash with the neighborhood. It will have no significant impact on the environmental setting.

# front facade

right facade

Attachment IV

oleff facede

affected portion