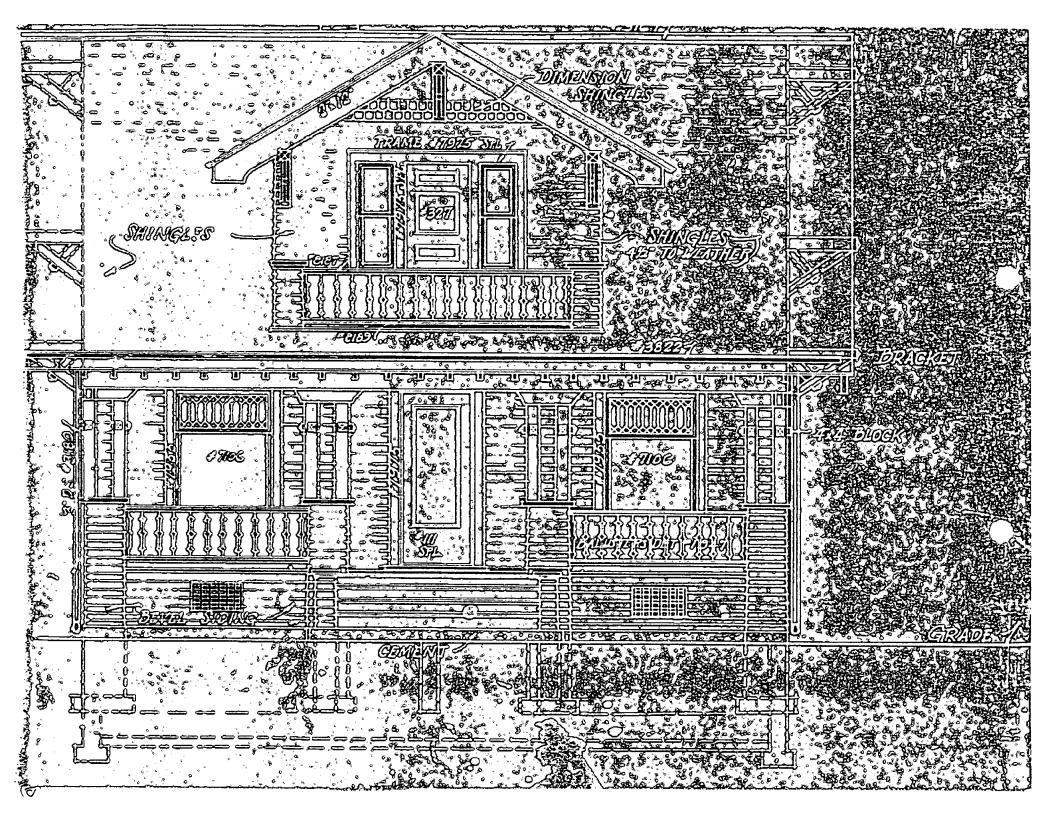

Public Notice: 10/14/93 Report Date: 10/20/93

Applicant: L. Steinberg/P. Weiss Staff: Nancy Witherell

PROPOSAL: Construct bay window RECOMMEND: Approve

The applicants propose adding a floor-to-ceiling window bay on the side (driveway) elevation of their bungalow, an outstanding resource in the Takoma Park Historic District. The house, built in the 1920s, is a bungalow designed and sold by Sears, Roebuck, and its model is unique in the district.

#### 1. Written Description of Project

- a. The house is a three bedroom 1920's Sears bungalow. It sits on two lots and parts of two other lots. The house has a front porch and a balcony off the front second floor bedroom. In the 1940's a fully enclosed sunroom was added across the back of the house. The house is sided with clapboard on the first floor above which it is shingled up to the roof line.
- b. The project is to create a floor to ceiling bay in the dining room. Many bungalows in this neighborhood were originally constructed with this feature. It will sit on the side of the house facing the neighbor's driveway and will be compatible with the style of the house and not clash with the neighborhood. It will have no significant impact on the environmental setting.

#### 7. Materials

The bump out will be clad in the same material that is currently on the side of the house, wood clapboard and shingles, and will be painted the same colors. The windows will be framed in wood and double hung.