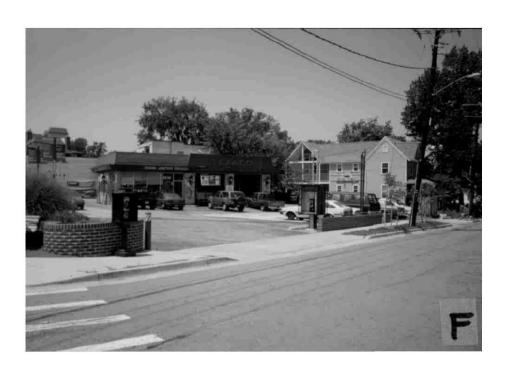

Public Notice: 8/3/94 Report Date: 8/10/94

Applicant: STAR Enterprise Staff: Nancy Witherell

PROPOSAL: Install lights, sign RECOMMEND: Approve

The property is a gas station, listed as an out-of-period resource in the Takoma Park Historic District. The gas station is at the intersection of Carroll Avenue and Grant Avenue-Takoma Junction-and is part of a small commercial area adjacent to a residential neighborhood. A brick wall, shrubbery, and a public bench enhance the street frontage along Carroll Avenue.

The proposal concerns installing two light poles along Grant Avenue to illuminate the gas station area, installing a monument Texaco sign in place of the existing standard sign, and installing a cashier's drawer through the wall of the building.

The monument sign is an improvement over the existing sign--a tall pole sign installed close to the sidewalk, with additional

signs and vending machines around it. The pole sign would be removed and the new sign would be set back from the sidewalk, closer to the gas station. The sign would be approximately 5'6" in height by 9' in width, and would rest on a brick base approximately 2' in height. The sign would be internally illuminated.

The removal of the old sign will improve the appearance of the station and reduce the clutter of signs along the sidewalk. The new sign would not block the view or adversely affect the adjacent commercial building (which is designated a contributing structure in the historic district).