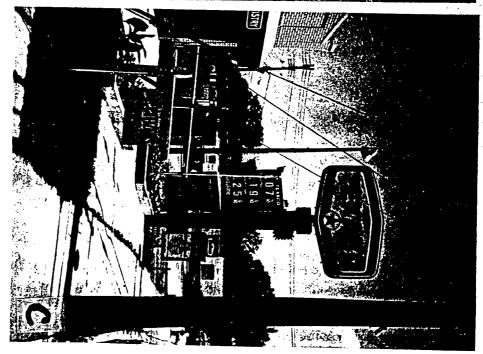

Exhibit#2

Food Mart

Unleaded

Plus

Super

 $1.20\frac{9}{10}$ 

Self

Cash

The monument sign is an improvement over the existing sign--a tall pole sign installed close to the sidewalk, with additional

signs and vending machines around it. The pole sign would be removed and the new sign would be set back from the sidewalk, closer to the gas station. The sign would be approximately 5'6" in height by 9' in width, and would rest on a brick base approximately 2' in height. The sign would be internally illuminated.