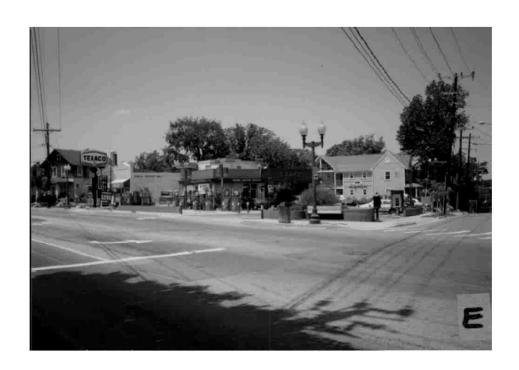

Public Notice: 8/3/94 Report Date: 8/10/94

Applicant: STAR Enterprise Staff: Nancy Witherell

PROPOSAL: Install lights, sign RECOMMEND: Approve

The property is a gas station, listed as an out-of-period resource in the Takoma Park Historic District. The gas station is at the intersection of Carroll Avenue and Grant Avenue-Takoma Junction-and is part of a small commercial area adjacent to a residential neighborhood. A brick wall, shrubbery, and a public bench enhance the street frontage along Carroll Avenue.

The proposal concerns installing two light poles along Grant Avenue to illuminate the gas station area, installing a monument Texaco sign in place of the existing standard sign, and installing a cashier's drawer through the wall of the building.

The monument sign is an improvement over the existing sign--a tall pole sign installed close to the sidewalk, with additional

signs and vending machines around it. The pole sign would be removed and the new sign would be set back from the sidewalk, closer to the gas station. The sign would be approximately 5'6" in height by 9' in width, and would rest on a brick base approximately 2' in height. The sign would be internally illuminated.

The removal of the old sign will improve the appearance of the station and reduce the clutter of signs along the sidewalk. The new sign would not block the view or adversely affect the adjacent commercial building (which is designated a contributing structure in the historic district).