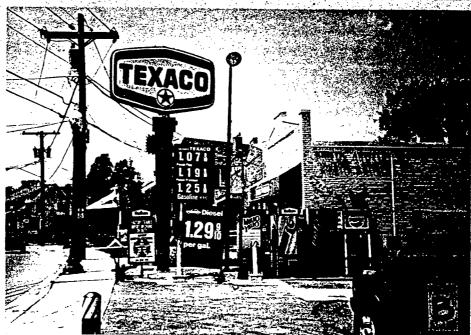

#### (b). Business Signage:

According to the State Law "MARYLAND TITLE 10 MOTOR FUEL and LUBRICANTS BUSINESS REGULATION ARTICLE" There should be an illuminated Trade Mark and prise sign that should be visible to the motorist, while Driving. The present Texaco trade mark and prise signage is worn out and is not illuminated, and therefore the same should be replaced at the same location or at the corner of Grant Ave and carroll Ave. with a land mark sign at the top as "TAKOMA JUNCTION HISTORIC TEXACO" Since 1928. It is only a replacement due to Safety reasons. Further on the ground below the signage it is proposed to provide a circular landscape and flower bed to have proper street scape appearance. I therefore request the approval of the historic committee to replace the existing sign as per the enclosed drawing. exhibit # 2.

The monument sign is an improvement over the existing sign--a tall pole sign installed close to the sidewalk, with additional

signs and vending machines around it. The pole sign would be removed and the new sign would be set back from the sidewalk, closer to the gas station. The sign would be approximately 5'6" in height by 9' in width, and would rest on a brick base approximately 2' in height. The sign would be internally illuminated.