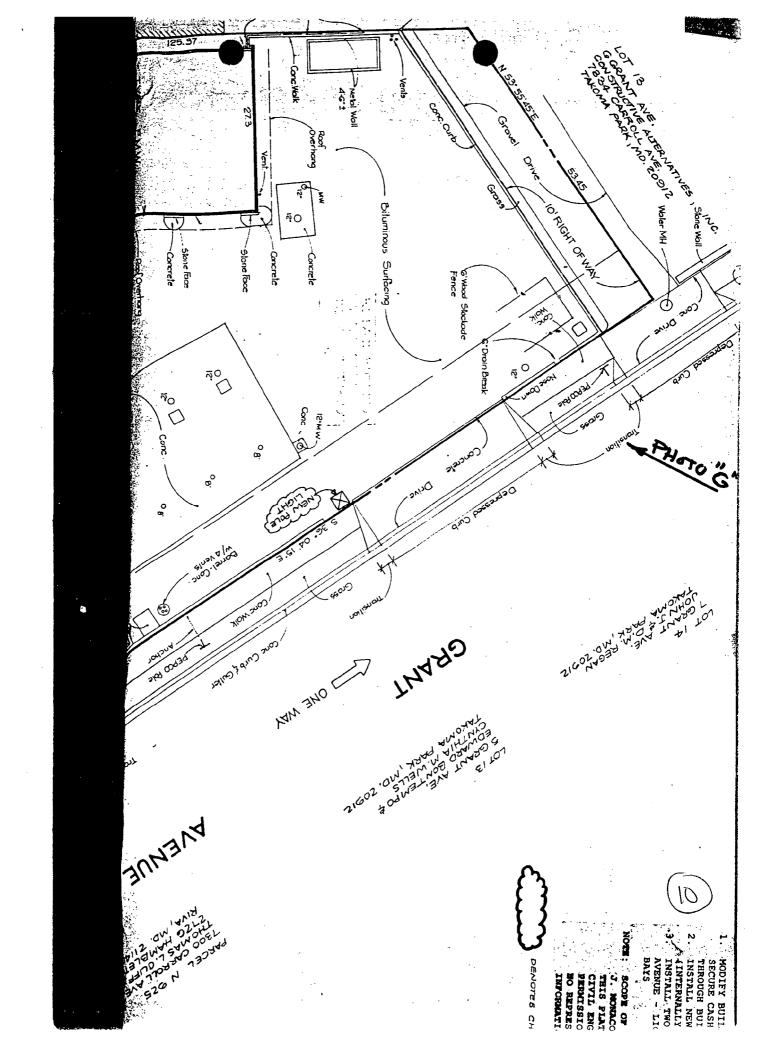

Public Notice: 8/3/94 Report Date: 8/10/94

Applicant: STAR Enterprise Staff: Nancy Witherell

PROPOSAL: Install lights, sign RECOMMEND: Approve

The property is a gas station, listed as an out-of-period resource in the Takoma Park Historic District. The gas station is at the intersection of Carroll Avenue and Grant Avenue-Takoma Junction-and is part of a small commercial area adjacent to a residential neighborhood. A brick wall, shrubbery, and a public bench enhance the street frontage along Carroll Avenue.

The proposal concerns installing two light poles along Grant Avenue to illuminate the gas station area, installing a monument Texaco sign in place of the existing standard sign, and installing a cashier's drawer through the wall of the building.

The light poles would be installed along the Grant Avenue sidewalk. The light poles will be square, aluminum poles 16 feet high (lower than the existing street light poles) with lights directed toward the gas station. The light poles themselves will not be very noticeable and, in the staff's judgment, the illumination will not adversely affect the commercial building across the street, the adjacent law office building, or the private residences farther down and across Grant Avenue.