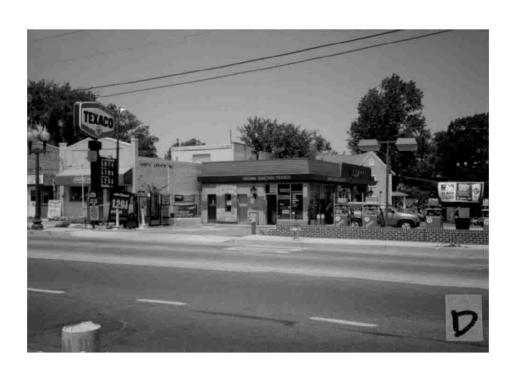

Public Notice: 8/3/94 Report Date: 8/10/94

Applicant: STAR Enterprise Staff: Nancy Witherell

PROPOSAL: Install lights, sign RECOMMEND: Approve

The property is a gas station, listed as an out-of-period resource in the Takoma Park Historic District. The gas station is at the intersection of Carroll Avenue and Grant Avenue-Takoma Junction-and is part of a small commercial area adjacent to a residential neighborhood. A brick wall, shrubbery, and a public bench enhance the street frontage along Carroll Avenue.

The proposal concerns installing two light poles along Grant Avenue to illuminate the gas station area, installing a monument Texaco sign in place of the existing standard sign, and installing a cashier's drawer through the wall of the building.