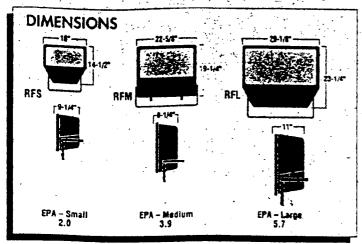

#### STAFF DISCUSSION

The Commission's concern is with the effect of the alterations on adjacent and nearby historic resources. The immediate area--Takoma Junction--is the subject of a city ordinance covering guidelines for shopfronts, lighting, signage, etc. The monument sign does not meet the signage dimension limits in the ordinance, but the City Council has approved the applicant's proposed sign. (The city ordinance is also weighted depending on the historic character of the property.)

The monument sign is an improvement over the existing sign--a tall pole sign installed close to the sidewalk, with additional

signs and vending machines around it. The pole sign would be removed and the new sign would be set back from the sidewalk, closer to the gas station. The sign would be approximately 5'6" in height by 9' in width, and would rest on a brick base approximately 2' in height. The sign would be internally illuminated.