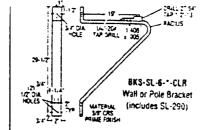

The light poles would be installed along the Grant Avenue sidewalk. The light poles will be square, aluminum poles 16 feet high (lower than the existing street light poles) with lights directed toward the gas station. The light poles themselves will not be very noticeable and, in the staff's judgment, the illumination will not adversely affect the commercial building across the street, the adjacent law office building, or the private residences farther down and across Grant Avenue.