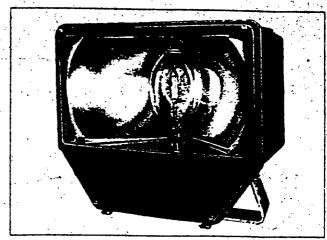

#### STAFF DISCUSSION

The Commission's concern is with the effect of the alterations on adjacent and nearby historic resources. The immediate area--Takoma Junction--is the subject of a city ordinance covering guidelines for shopfronts, lighting, signage, etc. The monument sign does not meet the signage dimension limits in the ordinance, but the City Council has approved the applicant's proposed sign. (The city ordinance is also weighted depending on the historic character of the property.)

The monument sign is an improvement over the existing sign--a tall pole sign installed close to the sidewalk, with additional

signs and vending machines around it. The pole sign would be removed and the new sign would be set back from the sidewalk, closer to the gas station. The sign would be approximately 5'6" in height by 9' in width, and would rest on a brick base approximately 2' in height. The sign would be internally illuminated.

The removal of the old sign will improve the appearance of the station and reduce the clutter of signs along the sidewalk. The new sign would not block the view or adversely affect the adjacent commercial building (which is designated a contributing structure in the historic district).