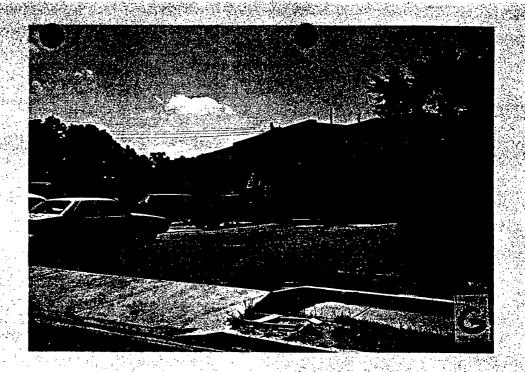

Public Notice: 8/3/94 Report Date: 8/10/94

Applicant: STAR Enterprise Staff: Nancy Witherell

PROPOSAL: Install lights, sign RECOMMEND: Approve

The property is a gas station, listed as an out-of-period resource in the Takoma Park Historic District. The gas station is at the intersection of Carroll Avenue and Grant Avenue-Takoma Junction-and is part of a small commercial area adjacent to a residential neighborhood. A brick wall, shrubbery, and a public bench enhance the street frontage along Carroll Avenue.

The proposal concerns installing two light poles along Grant Avenue to illuminate the gas station area, installing a monument Texaco sign in place of the existing standard sign, and installing a cashier's drawer through the wall of the building.

The monument sign is an improvement over the existing sign--a tall pole sign installed close to the sidewalk, with additional

signs and vending machines around it. The pole sign would be removed and the new sign would be set back from the sidewalk, closer to the gas station. The sign would be approximately 5'6" in height by 9' in width, and would rest on a brick base approximately 2' in height. The sign would be internally illuminated.