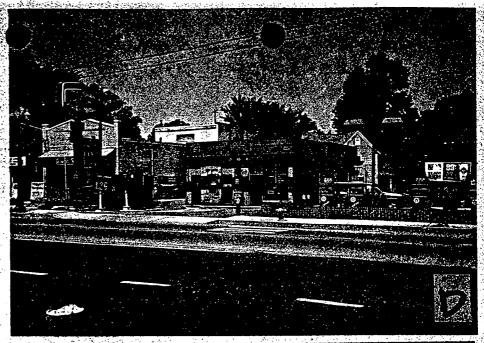

Public Notice: 8/3/94 Report Date: 8/10/94

Applicant: STAR Enterprise Staff: Nancy Witherell

PROPOSAL: Install lights, sign RECOMMEND: Approve

The property is a gas station, listed as an out-of-period resource in the Takoma Park Historic District. The gas station is at the intersection of Carroll Avenue and Grant Avenue-Takoma Junction-and is part of a small commercial area adjacent to a residential neighborhood. A brick wall, shrubbery, and a public bench enhance the street frontage along Carroll Avenue.

The monument sign is an improvement over the existing sign--a tall pole sign installed close to the sidewalk, with additional

signs and vending machines around it. The pole sign would be removed and the new sign would be set back from the sidewalk, closer to the gas station. The sign would be approximately 5'6" in height by 9' in width, and would rest on a brick base approximately 2' in height. The sign would be internally illuminated.

The removal of the old sign will improve the appearance of the station and reduce the clutter of signs along the sidewalk. The new sign would not block the view or adversely affect the adjacent commercial building (which is designated a contributing structure in the historic district).