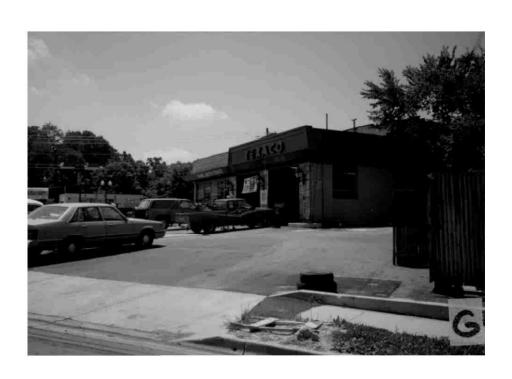

Public Notice: 8/3/94 Report Date: 8/10/94

Applicant: STAR Enterprise Staff: Nancy Witherell

PROPOSAL: Install lights, sign RECOMMEND: Approve

The property is a gas station, listed as an out-of-period resource in the Takoma Park Historic District. The gas station is at the intersection of Carroll Avenue and Grant Avenue-Takoma Junction-and is part of a small commercial area adjacent to a residential neighborhood. A brick wall, shrubbery, and a public bench enhance the street frontage along Carroll Avenue.

The cashier's drawer technically requires a HAWP, since it is an exterior alteration to the facade, but since the gas station is of relatively recent construction and doesn't contribute to the architectural character of the historic district, the alteration is inconsequential.