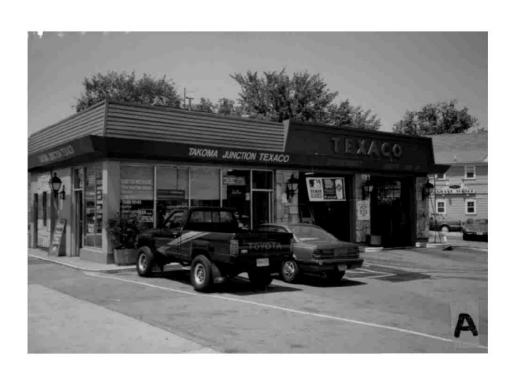

Public Notice: 8/3/94 Report Date: 8/10/94

Applicant: STAR Enterprise Staff: Nancy Witherell

PROPOSAL: Install lights, sign RECOMMEND: Approve

The property is a gas station, listed as an out-of-period resource in the Takoma Park Historic District. The gas station is at the intersection of Carroll Avenue and Grant Avenue-Takoma Junction-and is part of a small commercial area adjacent to a residential neighborhood. A brick wall, shrubbery, and a public bench enhance the street frontage along Carroll Avenue.

The proposal concerns installing two light poles along Grant Avenue to illuminate the gas station area, installing a monument Texaco sign in place of the existing standard sign, and installing a cashier's drawer through the wall of the building.

The monument sign is an improvement over the existing sign--a tall pole sign installed close to the sidewalk, with additional

signs and vending machines around it. The pole sign would be removed and the new sign would be set back from the sidewalk, closer to the gas station. The sign would be approximately 5'6" in height by 9' in width, and would rest on a brick base approximately 2' in height. The sign would be internally illuminated.

The removal of the old sign will improve the appearance of the station and reduce the clutter of signs along the sidewalk. The new sign would not block the view or adversely affect the adjacent commercial building (which is designated a contributing structure in the historic district).

The cashier's drawer technically requires a HAWP, since it is an exterior alteration to the facade, but since the gas station is of relatively recent construction and doesn't contribute to the architectural character of the historic district, the alteration is inconsequential.