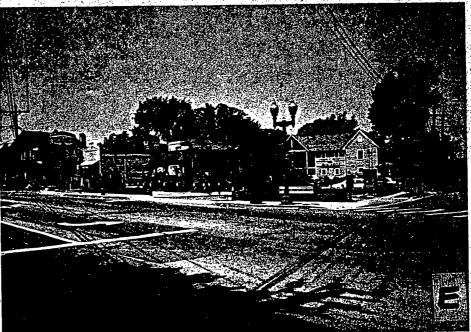

Public Notice: 8/3/94 Report Date: 8/10/94

Applicant: STAR Enterprise Staff: Nancy Witherell

PROPOSAL: Install lights, sign RECOMMEND: Approve

The property is a gas station, listed as an out-of-period resource in the Takoma Park Historic District. The gas station is at the intersection of Carroll Avenue and Grant Avenue-Takoma Junction-and is part of a small commercial area adjacent to a residential neighborhood. A brick wall, shrubbery, and a public bench enhance the street frontage along Carroll Avenue.

The monument sign is an improvement over the existing sign--a tall pole sign installed close to the sidewalk, with additional

signs and vending machines around it. The pole sign would be removed and the new sign would be set back from the sidewalk, closer to the gas station. The sign would be approximately 5'6" in height by 9' in width, and would rest on a brick base approximately 2' in height. The sign would be internally illuminated.

The removal of the old sign will improve the appearance of the station and reduce the clutter of signs along the sidewalk. The new sign would not block the view or adversely affect the adjacent commercial building (which is designated a contributing structure in the historic district).