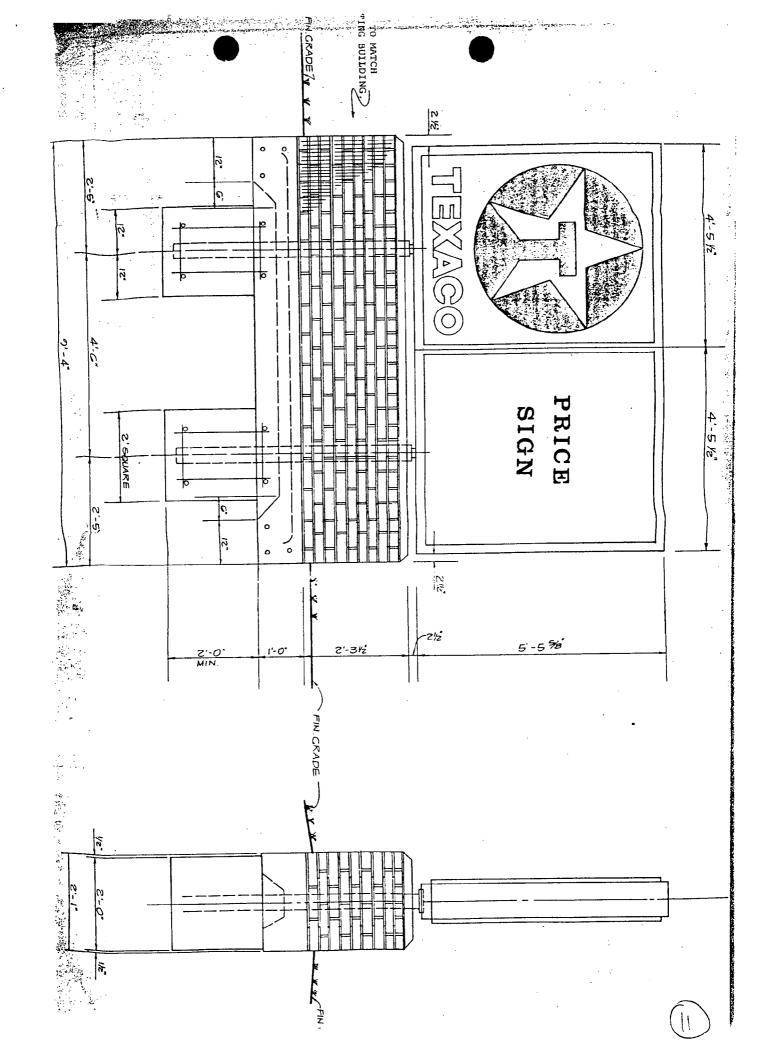

#### (b). Business Signage:

According to the State Law "MARYLAND TITLE 10 MOTOR FUEL and LUBRICANTS BUSINESS REGULATION ARTICLE" There should be an illuminated Trade Mark and prise sign that should be visible to the motorist, while Driving. The present Texaco trade mark and prise signage is worn out and is not illuminated, and therefore the same should be replaced at the same location or at the corner of Grant Ave and carroll Ave. with a land mark sign at the top as "TAKOMA JUNCTION HISTORIC TEXACO" Since 1928. It is only a replacement due to Safety reasons. Further on the ground below the signage it is proposed to provide a circular landscape and flower bed to have proper street scape appearance. I therefore request the approval of the historic committee to replace the existing sign as per the enclosed drawing. exhibit # 2.

The proposal concerns installing two light poles along Grant Avenue to illuminate the gas station area, installing a monument Texaco sign in place of the existing standard sign, and installing a cashier's drawer through the wall of the building.

The monument sign is an improvement over the existing sign--a tall pole sign installed close to the sidewalk, with additional

signs and vending machines around it. The pole sign would be removed and the new sign would be set back from the sidewalk, closer to the gas station. The sign would be approximately 5'6" in height by 9' in width, and would rest on a brick base approximately 2' in height. The sign would be internally illuminated.

The removal of the old sign will improve the appearance of the station and reduce the clutter of signs along the sidewalk. The new sign would not block the view or adversely affect the adjacent commercial building (which is designated a contributing structure in the historic district).