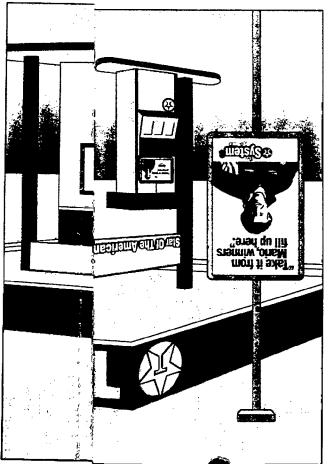

#### STAFF DISCUSSION

The Commission's concern is with the effect of the alterations on adjacent and nearby historic resources. The immediate area--Takoma Junction--is the subject of a city ordinance covering guidelines for shopfronts, lighting, signage, etc. The monument sign does not meet the signage dimension limits in the ordinance, but the City Council has approved the applicant's proposed sign. (The city ordinance is also weighted depending on the historic character of the property.)

The monument sign is an improvement over the existing sign--a tall pole sign installed close to the sidewalk, with additional

signs and vending machines around it. The pole sign would be removed and the new sign would be set back from the sidewalk, closer to the gas station. The sign would be approximately 5'6" in height by 9' in width, and would rest on a brick base approximately 2' in height. The sign would be internally illuminated.

The removal of the old sign will improve the appearance of the station and reduce the clutter of signs along the sidewalk. The new sign would not block the view or adversely affect the adjacent commercial building (which is designated a contributing structure in the historic district).