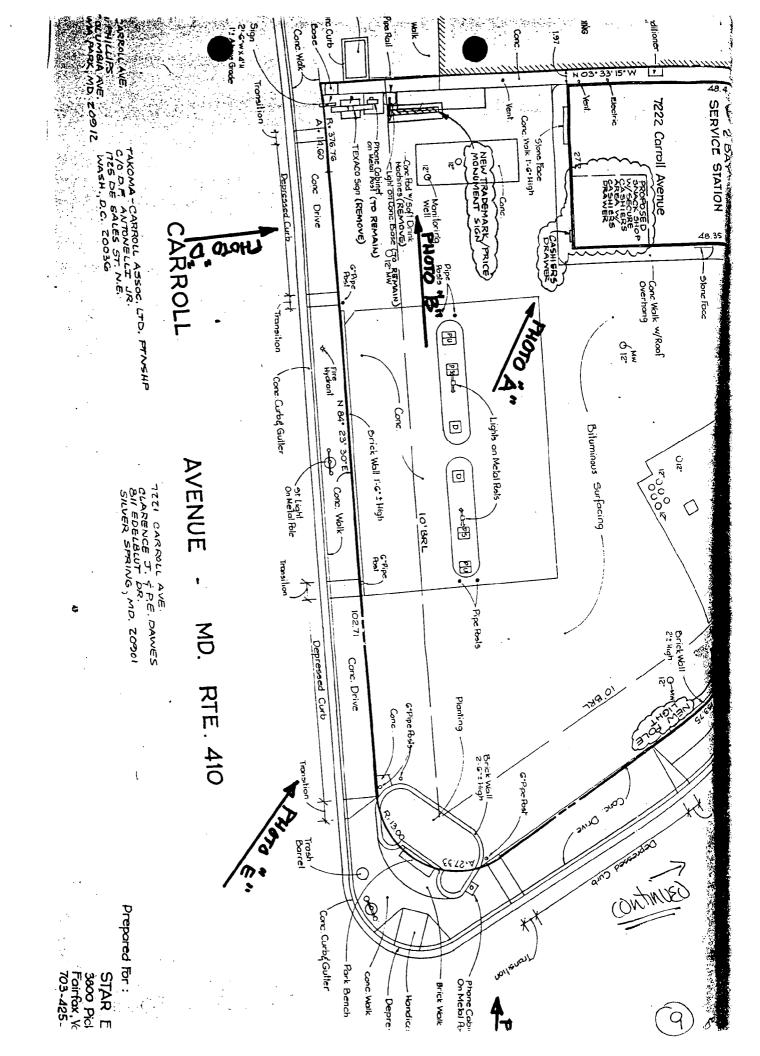

Public Notice: 8/3/94 Report Date: 8/10/94

Applicant: STAR Enterprise Staff: Nancy Witherell

PROPOSAL: Install lights, sign RECOMMEND: Approve

The property is a gas station, listed as an out-of-period resource in the Takoma Park Historic District. The gas station is at the intersection of Carroll Avenue and Grant Avenue-Takoma Junction-and is part of a small commercial area adjacent to a residential neighborhood. A brick wall, shrubbery, and a public bench enhance the street frontage along Carroll Avenue.

The proposal concerns installing two light poles along Grant Avenue to illuminate the gas station area, installing a monument Texaco sign in place of the existing standard sign, and installing a cashier's drawer through the wall of the building.

The light poles would be installed along the Grant Avenue sidewalk. The light poles will be square, aluminum poles 16 feet high (lower than the existing street light poles) with lights directed toward the gas station. The light poles themselves will not be very noticeable and, in the staff's judgment, the illumination will not adversely affect the commercial building across the street, the adjacent law office building, or the private residences farther down and across Grant Avenue.

The monument sign is an improvement over the existing sign--a tall pole sign installed close to the sidewalk, with additional

signs and vending machines around it. The pole sign would be removed and the new sign would be set back from the sidewalk, closer to the gas station. The sign would be approximately 5'6" in height by 9' in width, and would rest on a brick base approximately 2' in height. The sign would be internally illuminated.

The removal of the old sign will improve the appearance of the station and reduce the clutter of signs along the sidewalk. The new sign would not block the view or adversely affect the adjacent commercial building (which is designated a contributing structure in the historic district).