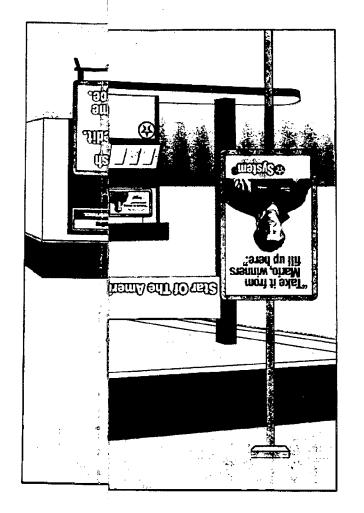

#### STAFF DISCUSSION

The Commission's concern is with the effect of the alterations on adjacent and nearby historic resources. The immediate area--Takoma Junction--is the subject of a city ordinance covering guidelines for shopfronts, lighting, signage, etc. The monument sign does not meet the signage dimension limits in the ordinance, but the City Council has approved the applicant's proposed sign. (The city ordinance is also weighted depending on the historic character of the property.)

The monument sign is an improvement over the existing sign--a tall pole sign installed close to the sidewalk, with additional

signs and vending machines around it. The pole sign would be removed and the new sign would be set back from the sidewalk, closer to the gas station. The sign would be approximately 5'6" in height by 9' in width, and would rest on a brick base approximately 2' in height. The sign would be internally illuminated.

The removal of the old sign will improve the appearance of the station and reduce the clutter of signs along the sidewalk. The new sign would not block the view or adversely affect the adjacent commercial building (which is designated a contributing structure in the historic district).