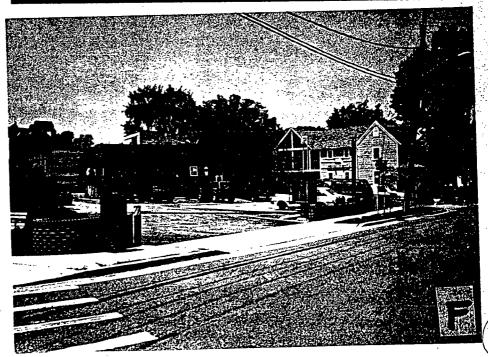

Public Notice: 8/3/94 Report Date: 8/10/94

Applicant: STAR Enterprise Staff: Nancy Witherell

PROPOSAL: Install lights, sign RECOMMEND: Approve

The property is a gas station, listed as an out-of-period resource in the Takoma Park Historic District. The gas station is at the intersection of Carroll Avenue and Grant Avenue-Takoma Junction-and is part of a small commercial area adjacent to a residential neighborhood. A brick wall, shrubbery, and a public bench enhance the street frontage along Carroll Avenue.

The monument sign is an improvement over the existing sign--a tall pole sign installed close to the sidewalk, with additional

signs and vending machines around it. The pole sign would be removed and the new sign would be set back from the sidewalk, closer to the gas station. The sign would be approximately 5'6" in height by 9' in width, and would rest on a brick base approximately 2' in height. The sign would be internally illuminated.

The removal of the old sign will improve the appearance of the station and reduce the clutter of signs along the sidewalk. The new sign would not block the view or adversely affect the adjacent commercial building (which is designated a contributing structure in the historic district).