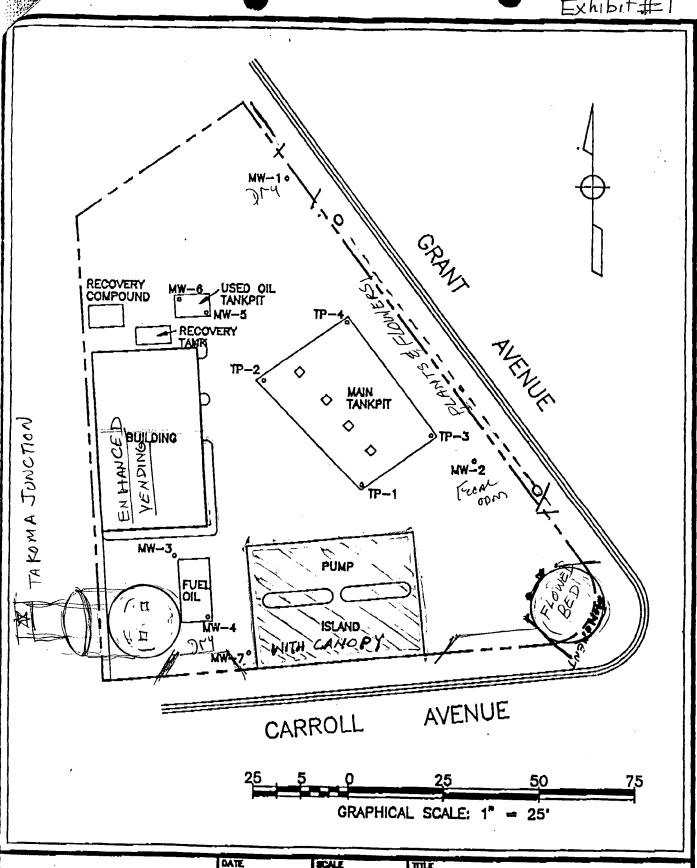

cc: Signed copy to contractor

Exhibit#1

| Foreral Environmental                     | 6-10-91         | SHOWN         | SITE MAP                                   |       |  |
|-------------------------------------------|-----------------|---------------|--------------------------------------------|-------|--|
| Environmental<br>Science &<br>Engineering | DEVAN. SA.      | APPROVID BY   | TEXACO TAKOMA JUNCTION 7224 CARROLL AVENUE |       |  |
|                                           | 491 <u>1006</u> | DING HOLY NO. | STAR ENTERPRISE, INC.                      | Maure |  |

Public Notice: 8/3/94 Report Date: 8/10/94

Applicant: STAR Enterprise Staff: Nancy Witherell

PROPOSAL: Install lights, sign RECOMMEND: Approve

The property is a gas station, listed as an out-of-period resource in the Takoma Park Historic District. The gas station is at the intersection of Carroll Avenue and Grant Avenue-Takoma Junction-and is part of a small commercial area adjacent to a residential neighborhood. A brick wall, shrubbery, and a public bench enhance the street frontage along Carroll Avenue.

The proposal concerns installing two light poles along Grant Avenue to illuminate the gas station area, installing a monument Texaco sign in place of the existing standard sign, and installing a cashier's drawer through the wall of the building.