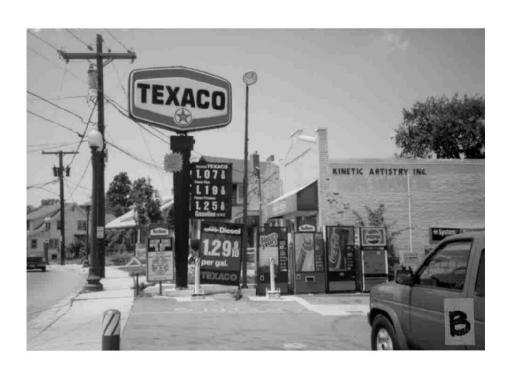

#### STAFF DISCUSSION

The Commission's concern is with the effect of the alterations on adjacent and nearby historic resources. The immediate area--Takoma Junction--is the subject of a city ordinance covering guidelines for shopfronts, lighting, signage, etc. The monument sign does not meet the signage dimension limits in the ordinance, but the City Council has approved the applicant's proposed sign. (The city ordinance is also weighted depending on the historic character of the property.)

The monument sign is an improvement over the existing sign--a tall pole sign installed close to the sidewalk, with additional

signs and vending machines around it. The pole sign would be removed and the new sign would be set back from the sidewalk, closer to the gas station. The sign would be approximately 5'6" in height by 9' in width, and would rest on a brick base approximately 2' in height. The sign would be internally illuminated.

The removal of the old sign will improve the appearance of the station and reduce the clutter of signs along the sidewalk. The new sign would not block the view or adversely affect the adjacent commercial building (which is designated a contributing structure in the historic district).