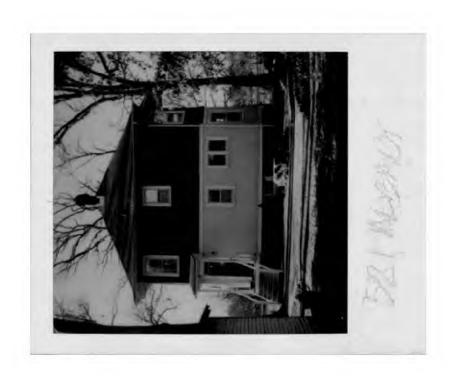

r the proposed work to meet the above criteria? (example: the proposed windows should be double hung to conform with existing windows)

Salvage and stockedoriginal double hung window on site.

- b. Disapproval of Work
  - 1. On what grounds is disapproval recommended? Refer to Sec. 24A-8.
  - 2. How could this proposal be altered so as to be approved?

#### IV. Additional comments

This is a modest change, with little impact on the rear facade and no impact on the appearance of the house from the street.

Date on which application received: 12/18/88

Date of LAC meeting at which application was reviewed: 12/27/88

Caustine X/Chron Title: Form completed by:

Member of: Takoma Park LAC

Date: 1-1-88



44.

/









BYING TOUNG NEW CONSTRUCTION EAST ELEYATION





37/3. 521 ALBANY AG