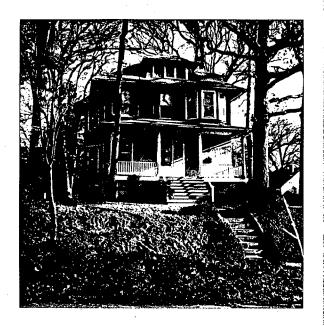

|                |             | WALL CHECK:<br>HSE. LOC.: 12-12-64                                              | DRAWN BY.       |
|                                                                                                                                                              |                |             | BOUNDARY:                                                                       | JOB NO.: 135784 |





# PROPOSED RENOVATION TO 521 ALBANY AVENUE, TAKOMA PARK

REAR ELEVATION SKETCH PLAN, NOT TO SCALE, SHOWING AP-PEARANCE OF REAR OF HOUSE FOLLOWING COMPLETION OF PRO-POSED WORK.

Eric and Sarah Hertfelder 521 Albany Avenue Takoma Park, Maryland 20912 588-6664



521 (Blog 1997)



Eric Hertfelder 521 Albany Avenue Takoma Park, MD 20912 588-6664 (home) 624-5465 (office)



Ms. Christine Miller, Director
Montgomery County Historic Preservation Commission
51 Monroe Street, Room 1009
Rockville, Maryland 20850

Dear Ms. Miller:

Enclosed please find an application for an historic area work permit for 521 Albany Avenue.

To complete the application, I am also enclosing:

- site plan
- floor plan for renovated bathrooms
- photos of street and rear elevations of the house
- sketch plan of rear elevation of house showing exterior work resulting from the renovations

If my application is in order, I would like to be considered at the January 5th meeting of the Commission. I have spoken to Caroline Alderson of the Takoma Park Historic Preservation Committe