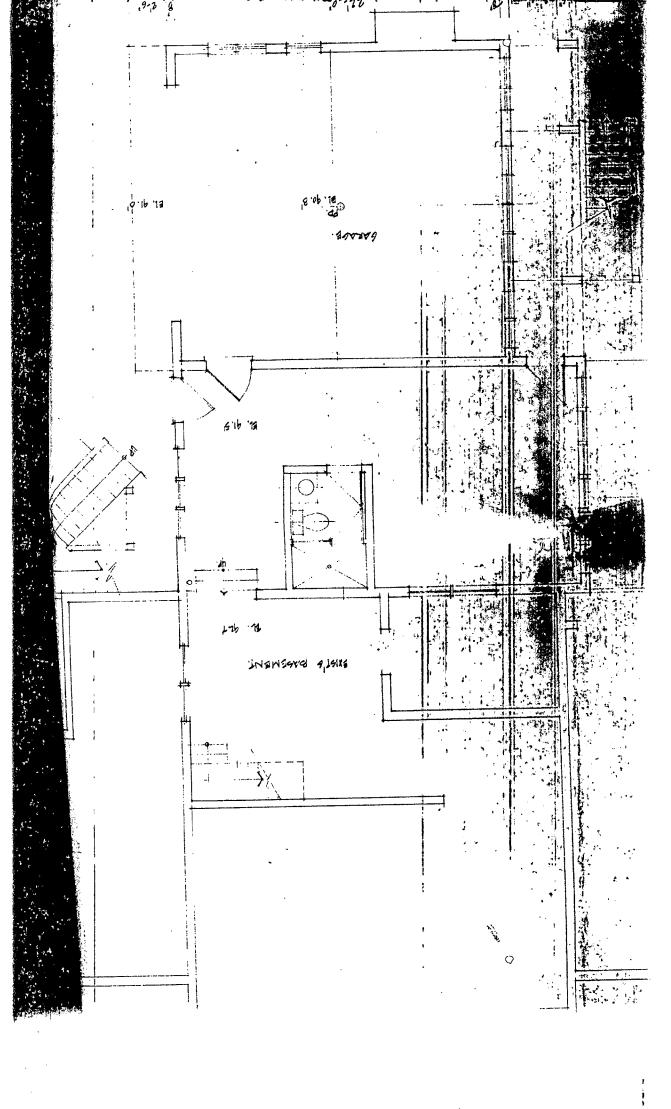

s this work meet?

1 3 2, 5

2. What conditions, if any, must be met in order for the proposed work to meet the above criteria? (example: the proposed windows should be double hung to conform with existing windows)

Salvage and stockedoriginal double hung window on site.

- b. Disapproval of Work
  - 1. On what grounds is disapproval recommended? Refer to Sec. 24A-8.
  - 2. How could this proposal be altered so as to be approved?

#### IV. Additional comments

This is a modest change, with little impact on the rear facade and no impact on the appearance of the house from the street.

Date on which application received: 12/18/88

Date of LAC meeting at which application was reviewed: 12/27/88

Caustine X/Chron Title: Form completed by:

Member of: Takoma Park LAC

Date: 1-1-88



44.

/









BYING TOUNG NEW CONSTRUCTION EAST ELEYATION





37/3. 521 ALBANY AG