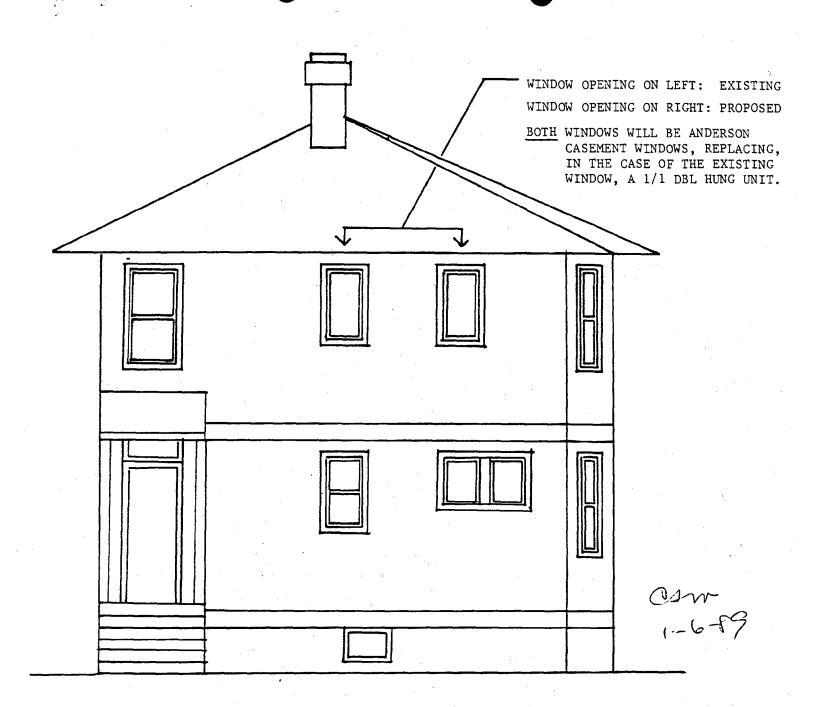

| LIBER<br>FOLIO | 5532<br>484 | DATE OF SURVEYS                                                                 | SCALE: 1'- 30'  |
|                                                                                                                                                              |                |             | WALL CHECK:<br>HSE. LOC.: 12-12-64                                              | DRAWN BY.       |
|                                                                                                                                                              |                |             | BOUNDARY:                                                                       | JOB NO.: 135784 |





# PROPOSED RENOVATION TO 521 ALBANY AVENUE, TAKOMA PARK

REAR ELEVATION SKETCH PLAN, NOT TO SCALE, SHOWING AP-PEARANCE OF REAR OF HOUSE FOLLOWING COMPLETION OF PRO-POSED WORK.

Eric and Sarah Hertfelder 521 Albany Avenue Takoma Park, Maryland 20912 588-6664



521 (Blog 1997)



Eric Hertfelder 521 Albany Avenue Takoma Park, MD 20912 588-6664 (home) 624-5465 (office)



Ms. Christine Miller, Director
Montgomery County Historic Preservation Commission
51 Monroe Street, Room 1009
Rockville, Maryland 20850

Dear Ms. Miller:

Enclosed please find an application for an historic area work permit for 521 Albany Avenue.

To complete the application, I am also enclosing:

- site plan
- floor plan for renovated bathrooms
- photos of street and rear elevations of the house
- sketch plan of rear ele