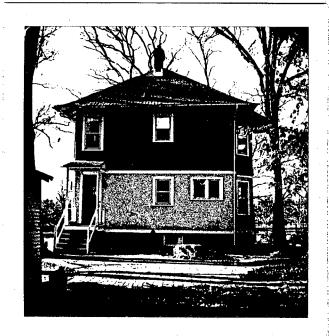

|                |             | WALL CHECK:<br>HSE. LOC.: 12-12-64                                              | DRAWN BY.       |
|                                                                                                                                                              |                |             | BOUNDARY:                                                                       | JOB NO.: 135784 |





# PROPOSED RENOVATION TO 521 ALBANY AVENUE, TAKOMA PARK

REAR ELEVATION SKETCH PLAN, NOT TO SCALE, SHOWING AP-PEARANCE OF REAR OF HOUSE FOLLOWING COMPLETION OF PRO-POSED WORK.

Eric and Sarah Hertfelder 521 Albany Avenue Takoma Park, Maryland 20912 588-6664



521 (Blog 1997)



Eric Hertfelder 521 Albany Avenue Takoma Park, MD 20912 588-6664 (home) 624-5465 (office)



Ms. Christine Miller, Director
Montgomery County Historic Preservation Commission
51 Monroe Street, Room 1009
Rockville, Maryland 20850

Dear Ms. Miller:

Enclosed please find an application for an historic area work permit for 521 Albany Avenue.

To complete the application, I am also enclosing:

- site plan
- floor plan for renovated bathrooms
- photos of street and rear elevations of the house
- sketch plan of rear elevation of house showing exterior work resulting from the renovations

If my application is in order, I would like to be considered at the January 5th meeting of the Commission. I have spoken to Caroline Alderson of the Takoma Park Historic Preservation Committee, and I have provi