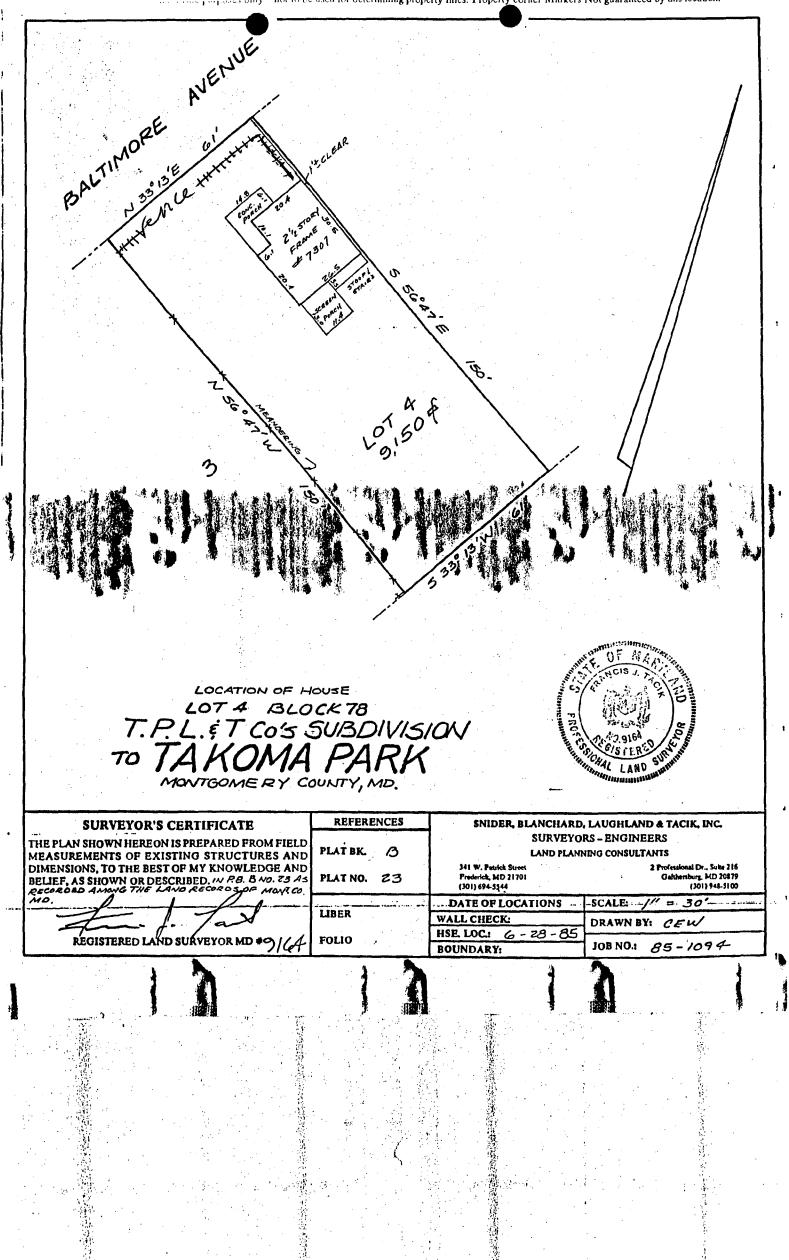

· · · · ·

.

. . . .

| •.                                                                                           | • #37/3                                                                                                                                                                                       |
|----------------------------------------------------------------------------------------------|-----------------------------------------------------------------------------------------------------------------------------------------------------------------------------------------------|
| Montgomery                                                                                   | Historic Preservation Commission                                                                                                                                                              |
|                                                                                              |                                                                                                                                                                                               |
| Gvernment                                                                                    | 100 Maryland Avenue, Rockville, Maryland 20850<br>279-1327                                                                                                                                    |
|                                                                                              |                                                                                                                                                                                               |
| PPLICATION FOR                                                                               | ·                                                                                                                                                                                             |
|                                                                                              |                                                                                                                                                                                               |
| Istoric Area Wo                                                                              |                                                                                                                                                                                               |
| X ACCOUNT #                                                                                  | 301-585-6244                                                                                                                                                                                  |
| ME OF PROPERTY OWNER Colluin                                                                 | POINTIA /11)m. SandorgeLEPHONENO, 301-585-3242                                                                                                                                                |
| (Contract/Purchaser)                                                                         | <u> </u>                                                                                                                                                                                      |
| DRESS 7307 20 14171000                                                                       | TAKOTA KAK MA 209/2<br>Y STATE ZIP                                                                                                                                                            |
| NTRACTOR                                                                                     | TELÉPHONENO                                                                                                                                                                                   |
| ANS PREPARED BY                                                                              | TELEPHONE NO                                                                                                                                                                                  |
| ·                                                                                            | (Include Area Code)                                                                                                                                                                           |
| · · · · · · · · · · · · · · · · · · ·                                                        | · · · · · · · · · · · · · · · · · · ·                                                                                                                                                         |
| CATION OF BUILDING/PREMISE<br>Jse Number <u>7307</u> S                                       | treet Baltinino                                                                                                                                                                               |
| use Number <u> </u>                                                                          | treet /                                                                                                                                                                                       |
| vn/City 10/2011a 10                                                                          | the fille Election District                                                                                                                                                                   |
| rest Cross Street <u>Eastern</u>                                                             |                                                                                                                                                                                               |
| 4 Block 78 s                                                                                 | ubdivision Takona. Pole loan Trust Company                                                                                                                                                    |
| er Folio :: P                                                                                | arcel Reserved Spi                                                                                                                                                                            |
| <u></u>                                                                                      |                                                                                                                                                                                               |
| . TYPE OF PERMIT ACTION : (circle one<br>Construct Extend/Add Alt<br>Wreck/Raze Move Install | er/Renovate Repair Porch Deck Fireplace Shed Solar Woodburning Stove<br>Revocable Revision Fence/Wall (complete Section 4) Other                                                              |
| CONSTRUCTION COSTS ESTIMATE \$                                                               | 4                                                                                                                                                                                             |
| . IF THIS IS A REVISION OF A PREVIC<br>. INDICATE NAME OF ELECTRIC UTIL                      | JUSLY APPROVED ACTIVE PERMIT SEE PERMIT #                                                                                                                                                     |
| IS THIS PROPERTY A HISTORICAL S                                                              | ITE? 1/ es                                                                                                                                                                                    |
| RT TWO: COMPLETE FOR NEW CONSTRU                                                             |                                                                                                                                                                                               |
| TYPE OF SEWAGE DISPOSAL                                                                      |                                                                                                                                                                                               |
| 01 () WSSC 02 () Septic<br>03 () Other                                                       |                                                                                                                                                                                               |
| · /.                                                                                         |                                                                                                                                                                                               |
| RT THREE: COMPLETE ONLY FOR FENCI                                                            | E/RETAINING WALL                                                                                                                                                                              |
| •                                                                                            | vall is to be constructed on one of the following locations:                                                                                                                                  |
| <ol> <li>On party line/Property line</li> <li>Entirely on land of owner</li> </ol>           |                                                                                                                                                                                               |
| 3. On public right of way/easement                                                           | (Revocable Letter Required).                                                                                                                                                                  |
|                                                                                              |                                                                                                                                                                                               |
|                                                                                              | nake the foregoing application, that the application is correct, and that the construction will comply with<br>acknowledge and accept this to be a condition for the issuance of this permit. |
| OOTONIJO /SIMANA                                                                             | 8-31-18                                                                                                                                                                                       |
| ignature of owner or authorized agent (agent i                                               | must have signature notarized on back) Date                                                                                                                                                   |
| *****                                                                                        | ***************************************                                                                                                                                                       |
| PROVED V CWITH                                                                               | or Chairperson, Historic Preservation Commission                                                                                                                                              |
| Conditions)                                                                                  | ignature Christina & Milki Date 10-11-88                                                                                                                                                      |
|                                                                                              | <u>/1</u>                                                                                                                                                                                     |
| PLICATION/PERMIT NO: <u>SA-16</u>                                                            |                                                                                                                                                                                               |
| NTE FILED :                                                                                  | BALANCE\$                                                                                                                                                                                     |
| VNERSHIP CODE:                                                                               | RECEIPT NO: FEE WAIVED:                                                                                                                                                                       |
|                                                                                              | SEE REVERSE SIDE FOR INSTRUCTIONS<br>" pickets are to be used instead of<br>-round daugus; also paintee<br>used to three(3) feet                                                              |

(If more space is needed, attach additional sheets on plain or lined paper to this application)

ATTACH TO THIS APPLICATION (2) COPIES OF: SUCH SITE PLANS (lot dimensions, building location with dimensions, drives, walks, fences, patios, etc. proposed or existing) and/or ARCHITECTURAL DRAWINGS (floor plans, elevations, etc.), PHOTOGRAPHS OF THE AREA AFFECTED, as are necessary to fully describe the proposed work.