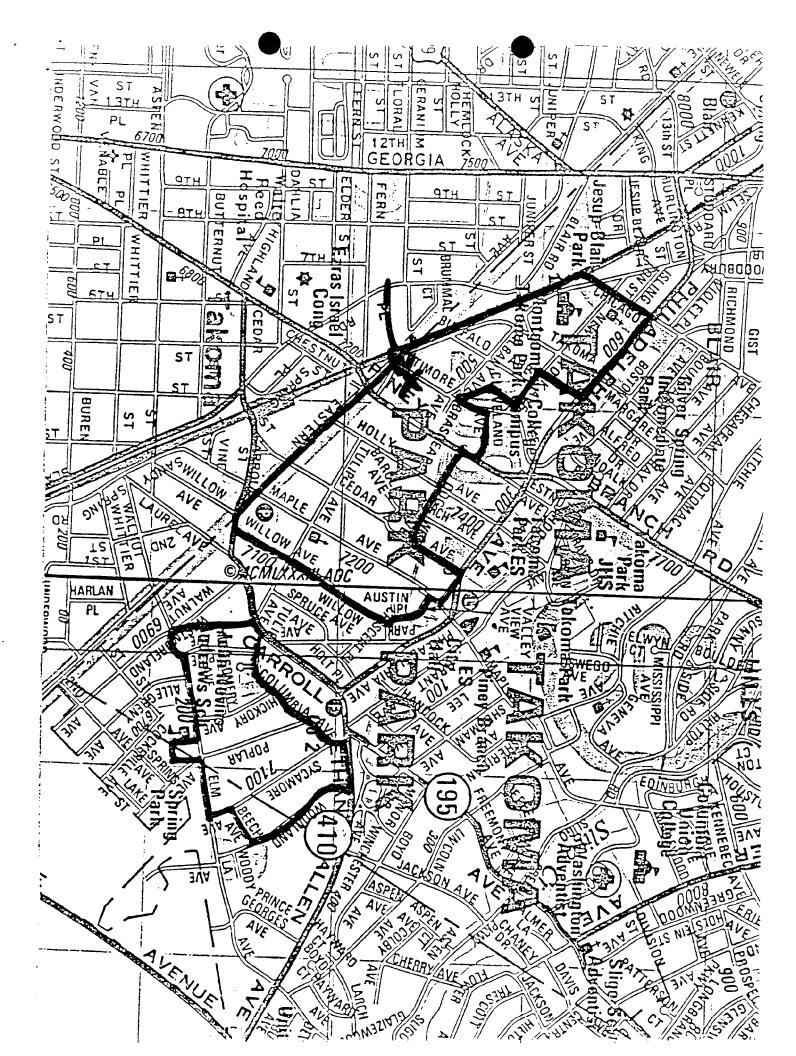

e felt to be too strongly a contemporary design.

- b. Disapproval of Work
  - 1. On what grounds is disapproval recommended? Refer to Sec. 24A-8.
  - 2. How could this proposal be altered so as to be approved?

#### IV. Additional comments

The addition was commended as an exemplary one: smaller and clearly subordinate to the existing structure, it emulates massing, roofline, and detailing of the original structure, without imitating it and creating confusion between old and new.

Date on which application received: 06-21-88

Date of LAC meeting at which application was reviewed: 06-21-88

Form completed by: <u>Douglas A. Dunn</u> Title: <u>Member of LAC</u>

Member of: Takoma Park LAC

Date: <u>07-12-88</u>



FRONT OF HOUSE



SIDE OF HOUSE

7401 BALTIMORE AVENUE TAKOMA PARK, MARYLAND





NORTH ELEVATION



SOUTH ELEVATION





# Historic Preservation Commission

100 Maryland Avenue, Rockville, Maryland 20850 279-1327 279 8097

> HISTORIC PRESERVATION COMMISSION 51 Monroe Street Room 1009 Rockville, Md. 20850

# APPLICATION FOR HISTORIC AREA WORK PERMIT

| TAX A       | CCOUNT # 1010182                                                                                                                                          |