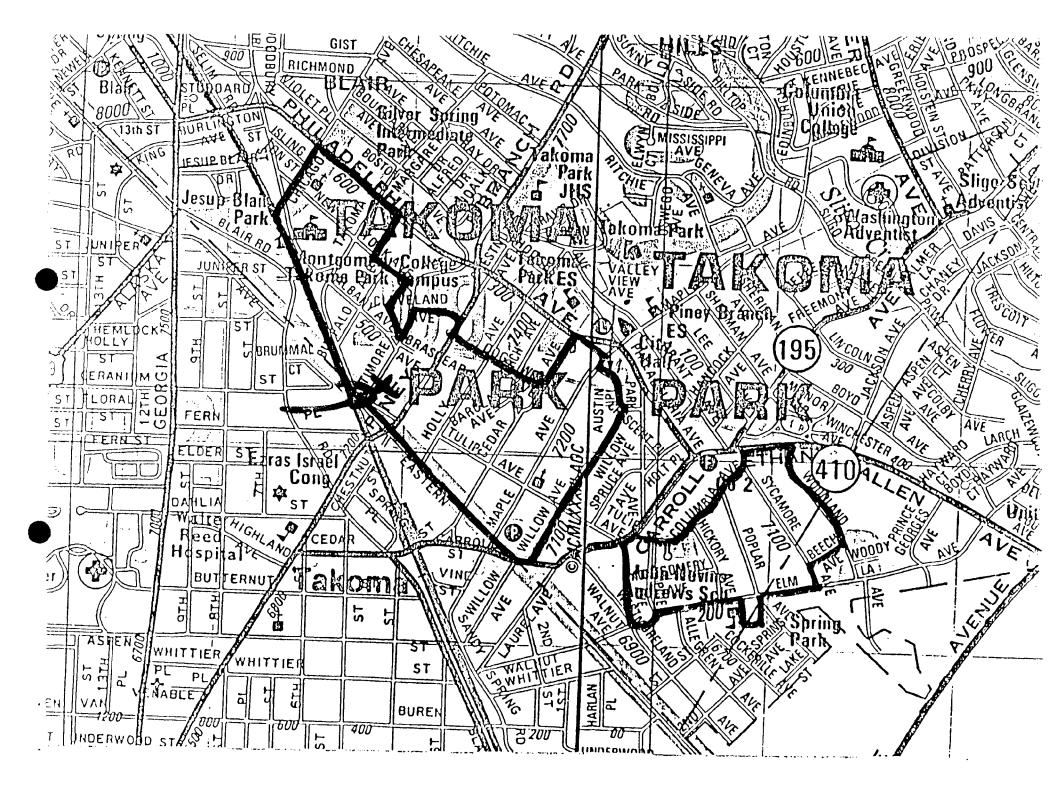

## EXTERIOR ALTERATIONS

|     | a.         | Located within the Takoma Park historic district.                                                                                                                                                                                     |
|-----|------------|---------------------------------------------------------------------------------------------------------------------------------------------------------------------------------------------------------------------------------------|
|     | <b>b</b> . | This is a Master Plan Atlas historic district (circle one).                                                                                                                                                                           |
|     | c.         | Address of Property: 7401 Baltimore Avenue  Takoma Park                                                                                                                                                                               |
|     | d.         | Property owner's name, address and phone number:                                                                                                                                                                                      |
|     |            | Chambers/Lane                                                                                                                                                                                                                         |
|     |            | 7401 Baltimore                                                                                                                                                                                                                        |
|     | ٠:         | (h) 301-588-2584 (w)                                                                                                                                                                                                                  |
| :   | e.         | Is this property a contributing resource within the historic district? Yes No No                                                                                                                                                      |
|     | f.         | On a map of the district locate this property and any adjacent historic resources. Will this work impact other contributing historic resources? Yes No                                                                                |
| II. | De         | scription of work proposed.                                                                                                                                                                                                           |
|     | a.         | Briefly describe proposed work:                                                                                                                                                                                                       |
|     |            | Rear 1 1/2 story addition to frame bungalow. Remodel previously altered front porch: replace iron railings and supports with piers battered on 1 side and solid wood rail, both clad in painted weatherboard, matching that of house. |
|     | b.         | Is this work on the front, rear, or side of the structure?                                                                                                                                                                            |
|     |            | Front and rear.                                                                                                                                                                                                                       |
|     | с.         | Is the work visible from the street?                                                                                                                                                                                                  |
|     |            | Yes                                                                                                                                                                                                                                   |
|     | d.         | What are the materials to be used?                                                                                                                                                                                                    |
|     |            | Wood siding, stucco, glass, glass block                                                                                                                                                                                               |
|     | e,         | Are these materials compatible with existing materials? How? If not, why?                                                                                                                                                             |
|     |            |                                                                                                                                                                                                                                       |

I. Location of property