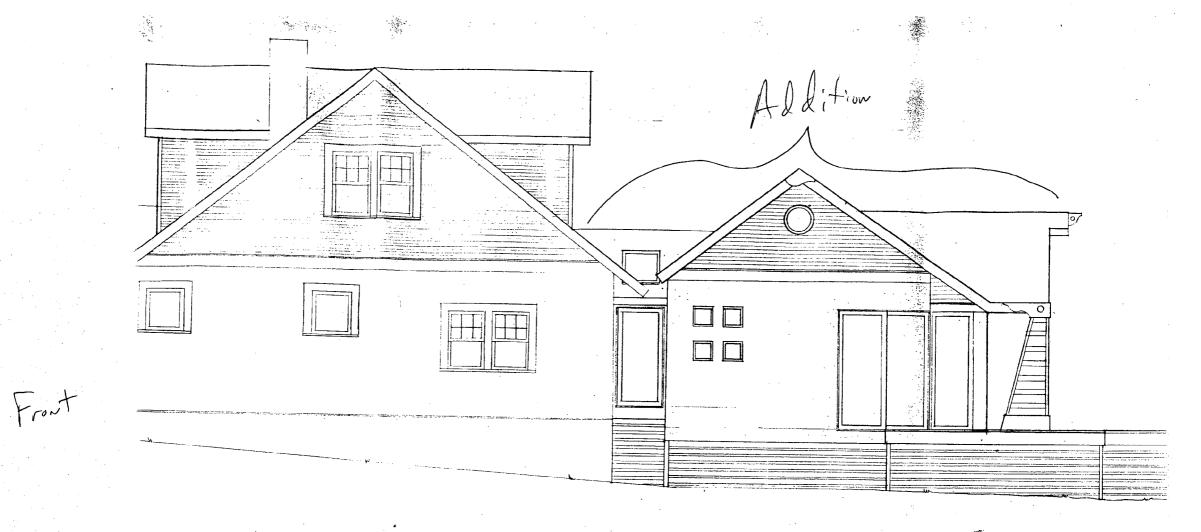

| REPUMCEMENT OF WHOUGHT IRON DECORATIVE POSTS CALL FART OF OR                             |
|------------------------------------------------------------------------------------------|
| LOUSE DESIGN) AT THE FRONT PORCH WITH COLUMNS AND LOW W                                  |
| MORE IN REEPTING WITH THE BUNGALOW OF THE HOUSE AND                                      |
| USIGHBORHOOD. MATERIALS TO MATCH OR BE COMPATIBLE WITH                                   |
| ADDITION TO REAR OF HOUSE THAT WILL BE MINIMALLY U                                       |
| FROM THE STREET. THE ADDITION WIN BE LOWER THAN THE                                      |
| GRUCTURE AND WILL BE OF SIMILAR MATERIALS AND STYLE                                      |
| AS THE MAIN HOUSE.                                                                       |
| DEMOLITION OF DECATED I CAR GARAGE                                                       |
| e space is needed, attach additional sheets on plain or lined paper to this application) |
|                                                                                          |

## EXTERIOR ALTERATIONS

|     | a.         | Located within the Takoma Park historic district.                                                                                                                                                                                     |
|-----|------------|---------------------------------------------------------------------------------------------------------------------------------------------------------------------------------------------------------------------------------------|
|     | <b>b</b> . | This is a Master Plan Atlas historic district (circle one).                                                                                                                                                                           |
|     | c.         | Address of Property: 7401 Baltimore Avenue  Takoma Park                                                                                                                                                                               |
|     | d.         | Property owner's name, address and phone number:                                                                                                                                                                                      |
|     |            | Chambers/Lane                                                                                                                                                                                                                         |
|     |            | 7401 Baltimore                                                                                                                                                                                                                        |
|     | ٠:         | (h) 301-588-2584 (w)                                                                                                                                                                                                                  |
| :   | e.         | Is this property a contributing resource within the historic district? Yes No No                                                                                                                                                      |
|     | f.         | On a map of the district locate this property and any adjacent historic resources. Will this work impact other contributing historic resources? Yes No                                                                                |
| II. | De         | scription of work proposed.                                                                                                                                                                                                           |
|     | a.         | Briefly describe proposed work:                                                                                                                                                                                                       |
|     |            | Rear 1 1/2 story addition to frame bungalow. Remodel previously altered front porch: replace iron railings and supports with piers battered on 1 side and solid wood rail, both clad in painted weatherboard, matching that of house. |
|     | b.         | Is this work on the front, rear, or side of the structure?                                                                                                                                                                            |
|     |            | Front and rear.                                                                                                                                                                                                                       |
|     | с.         | Is the work visible from the street?                                                                                                                                                                                                  |
|     |            | Yes                                                                                                                                                                                                                                   |
|     | d.         | What are the materials to be used?                                                                                                                                                                                                    |
|     |            | Wood siding, stucco, glass, glass block                                                                                                                                                                                               |
|     | e,         | Are these materials compatible with existing materials? How? If not, why?                                                                                                                                                             |
|     |            |                                                                                                                                                                                                                                       |

#### IV. Additional comments

The addition was commended as an exemplary one: smaller and clearly subordinate to the existing structure, it emulates massing, roofline, and detailing of the original structure, without imitating it and creating confusion between old and new.

Date: <u>07-12-88</u>

FRONT OF HOUSE

SIDE OF HOUSE

7401 BALTIMORE AVENUE TAKOMA PARK, MARYLAND

NORTH ELEVATION

SOUTH ELEVATION