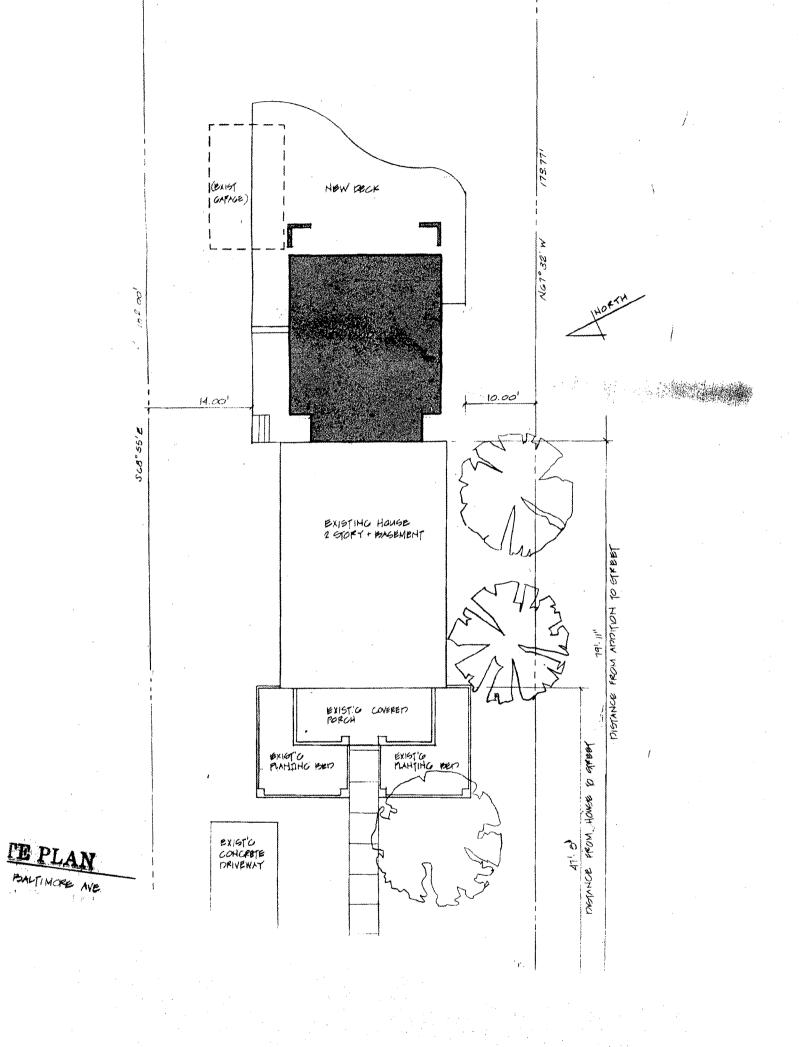

| REPUMCEMENT OF WHOUGHT IRON DECORATIVE POSTS CALL FART OF OR                             |
|------------------------------------------------------------------------------------------|
| LOUSE DESIGN) AT THE FRONT PORCH WITH COLUMNS AND LOW W                                  |
| MORE IN REEPTING WITH THE BUNGALOW OF THE HOUSE AND                                      |
| USIGHBORHOOD. MATERIALS TO MATCH OR BE COMPATIBLE WITH                                   |
| ADDITION TO REAR OF HOUSE THAT WILL BE MINIMALLY U                                       |
| FROM THE STREET. THE ADDITION WIN BE LOWER THAN THE                                      |
| GRUCTURE AND WILL BE OF SIMILAR MATERIALS AND STYLE                                      |
| AS THE MAIN HOUSE.                                                                       |
| DEMOLITION OF DECATED I CAR GARAGE                                                       |
| e space is needed, attach additional sheets on plain or lined paper to this application) |
|                                                                                          |

## EXTERIOR ALTERATIONS

|     | a.         | Located within the Takoma Park historic district.                                                                                                                                                                                     |
|-----|------------|---------------------------------------------------------------------------------------------------------------------------------------------------------------------------------------------------------------------------------------|
|     | <b>b</b> . | This is a Master Plan Atlas historic district (circle one).                                                                                                                                                                           |
|     | c.         | Address of Property: 7401 Baltimore Avenue  Takoma Park                                                                                                                                                                               |
|     | d.         | Property owner's name, address and phone number:                                                                                                                                                                                      |
|     |            | Chambers/Lane                                                                                                                                                                                                                         |
|     |            | 7401 Baltimore                                                                                                                                                                                                                        |
|     | ٠:         | (h) 301-588-2584 (w)                                                                                                                                                                                                                  |
| :   | e.         | Is this property a contributing resource within the historic district? Yes No No                                                                                                                                                      |
|     | f.         | On a map of the district locate this property and any adjacent historic resources. Will this work impact other contributing historic resources? Yes No                                                                                |
| II. | De         | scription of work proposed.                                                                                                                                                                                                           |
|     | a.         | Briefly describe proposed work:                                                                                                                                                                                                       |
|     |            | Rear 1 1/2 story addition to frame bungalow. Remodel previously altered front porch: replace iron railings and supports with piers battered on 1 side and solid wood rail, both clad in painted weatherboard, matching that of house. |
|     | b.         | Is this work on the front, rear, or side of the structure?                                                                                                                                                                            |
|     |            | Front and rear.                                                                                                                                                                                                                       |
|     | с.         | Is the work visible from the street?                                                                                                                                                                                                  |
|     |            | Yes                                                                                                                                                                                                                                   |
|     | d.         | What are the materials to be used?                                                                                                                                                                                                    |
|     |            | Wood siding, stucco, glass, glass block                                                                                                                                                                                               |
|     | e,         | Are these materials compatible with existing materials? How? If not, why?                                                                                                                                                             |
|     |            |                                                                                                                                                                                                                                       |

I. Location of property