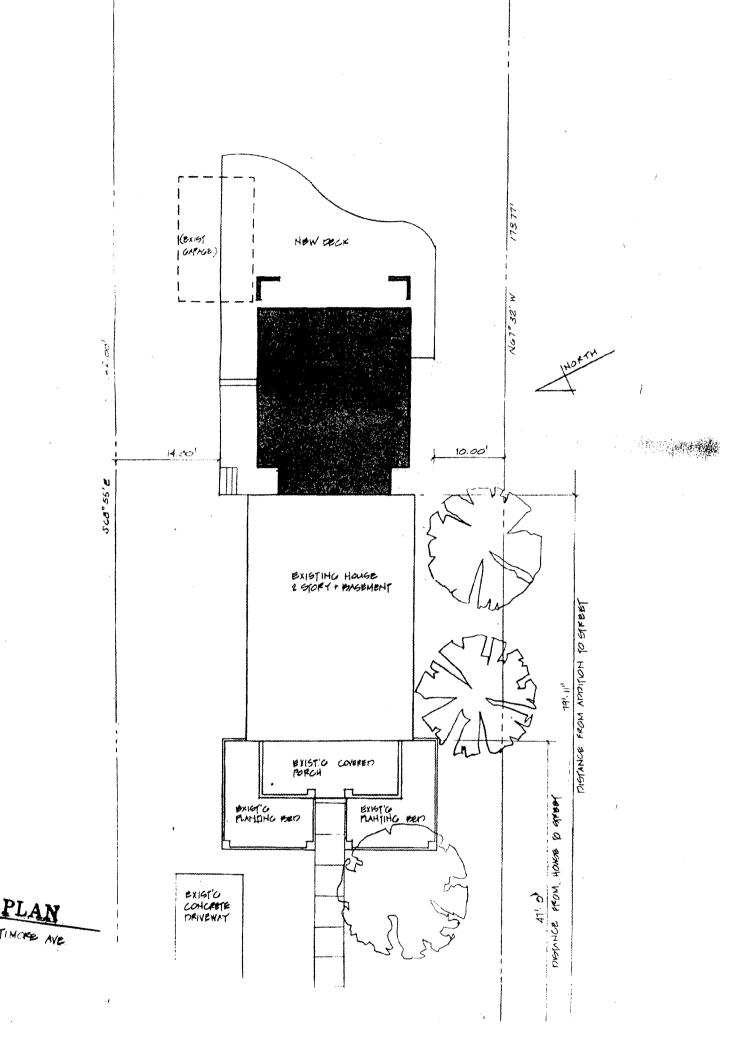

(If more space is needed, attach additional sheets on plain or lined paper to this application)

ATTACH TO THIS APPLICATION (2) COPIES OF: SUCH SITE PLANS (lot dimensions, building location with dimensions, drives, walks, fences, patios, etc. proposed or existing) and/or ARCHITECTURAL DRAWINGS (floor plans, elevations, etc.), PHOTOGRAPHS OF THE AREA AFFECTED, as are necessary to fully describe the proposed work.

| REPUMCEMENT OF WHOUGHT IRON DECORATIVE POSTS CALL FART OF OR                             |
|------------------------------------------------------------------------------------------|
| LOUSE DESIGN) AT THE FRONT PORCH WITH COLUMNS AND LOW W                                  |
| MORE IN REEPTING WITH THE BUNGALOW OF THE HOUSE AND                                      |
| USIGHBORHOOD. MATERIALS TO MATCH OR BE COMPATIBLE WITH                                   |
| ADDITION TO REAR OF HOUSE THAT WILL BE MINIMALLY U                                       |
| FROM THE STREET. THE ADDITION WIN BE LOWER THAN THE                                      |
| GRUCTURE AND WILL BE OF SIMILAR MATERIALS AND STYLE                                      |
| AS THE MAIN HOUSE.                                                                       |
| DEMOLITION OF DECATED I CAR GARAGE                                                       |
| e space is needed, attach additional sheets on plain or lined paper to this application) |
|                                                                                          |