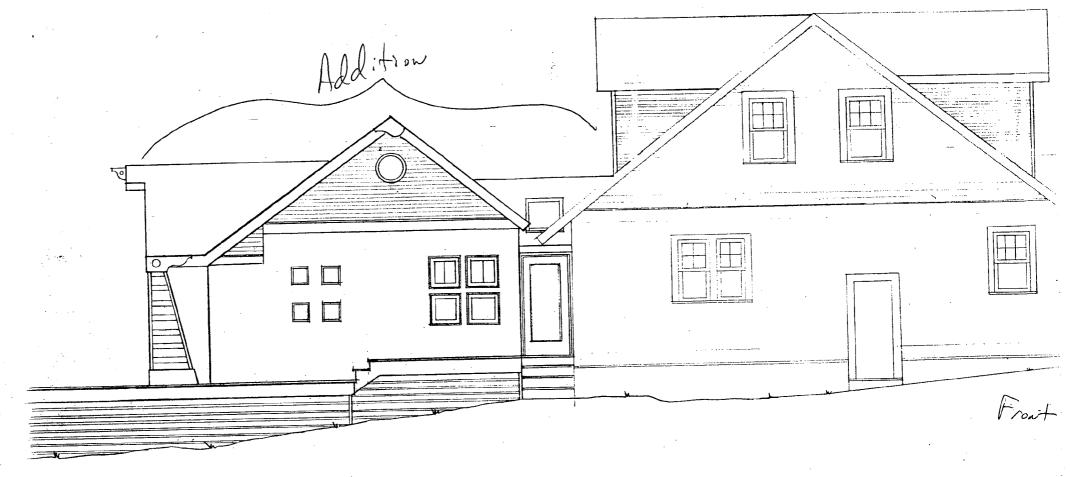

| REPUMCEMENT OF WHOUGHT IRON DECORATIVE POSTS CALL FART OF OR                             |
|------------------------------------------------------------------------------------------|
| LOUSE DESIGN) AT THE FRONT PORCH WITH COLUMNS AND LOW W                                  |
| MORE IN REEPTING WITH THE BUNGALOW OF THE HOUSE AND                                      |
| USIGHBORHOOD. MATERIALS TO MATCH OR BE COMPATIBLE WITH                                   |
| ADDITION TO REAR OF HOUSE THAT WILL BE MINIMALLY U                                       |
| FROM THE STREET. THE ADDITION WIN BE LOWER THAN THE                                      |
| GRUCTURE AND WILL BE OF SIMILAR MATERIALS AND STYLE                                      |
| AS THE MAIN HOUSE.                                                                       |
| DEMOLITION OF DECATED I CAR GARAGE                                                       |
| e space is needed, attach additional sheets on plain or lined paper to this application) |
|                                                                                          |

## EXTERIOR ALTERATIONS

|     | a.         | Located within the Takoma Park historic district.                                                                                                                                                                                     |
|-----|------------|---------------------------------------------------------------------------------------------------------------------------------------------------------------------------------------------------------------------------------------|
|     | <b>b</b> . | This is a Master Plan Atlas historic district (circle one).                                                                                                                                                                           |
|     | c.         | Address of Property: 7401 Baltimore Avenue  Takoma Park                                                                                                                                                                               |
|     | d.         | Property owner's name, address and phone number:                                                                                                                                                                                      |
|     |            | Chambers/Lane                                                                                                                                                                                                                         |
|     |            | 7401 Baltimore                                                                                                                                                                                                                        |
|     | ٠:         | (h) 301-588-2584 (w)                                                                                                                                                                                                                  |
| :   | e.         | Is this property a contributing resource within the historic district? Yes No No                                                                                                                                                      |
|     | f.         | On a map of the district locate this property and any adjacent historic resources. Will this work impact other contributing historic resources? Yes No                                                                                |
| II. | De         | scription of work proposed.                                                                                                                                                                                                           |
|     | a.         | Briefly describe proposed work:                                                                                                                                                                                                       |
|     |            | Rear 1 1/2 story addition to frame bungalow. Remodel previously altered front porch: replace iron railings and supports with piers battered on 1 side and solid wood rail, both clad in painted weatherboard, matching that of house. |
|     | b.         | Is this work on the front, rear, or side of the structure?                                                                                                                                                                            |
|     |            | Front and rear.                                                                                                                                                                                                                       |
|     | с.         | Is the work visible from the street?                                                                                                                                                                                                  |
|     |            | Yes                                                                                                                                                                                                                                   |
|     | d.         | What are the materials to be used?                                                                                                                                                                                                    |
|     |            | Wood siding, stucco, glass, glass block                                                                                                                                                                                               |
|     | e,         | Are these materials compatible with existing materials? How? If not, why?                                                                                                                                                             |
|     |            |                                                                                                                                                                                                                                       |

Front porch piers must be symetrical to be compatible with existing house - asymmetrical piers proposed were felt to be too strongly a contemporary design.

- b. Disapproval of Work
  - 1. On what grounds is disapproval recommended? Refer to Sec. 24A-8.
  - 2. How could this proposal be altered so as to be approved?

#### IV. Additional comments

The addition was commended as an exemplary one: smaller and clearly subordinate to the existing structure, it emulates massing, roofline, and detailing of the original structure, without imitating it and creating confusion between old and new.