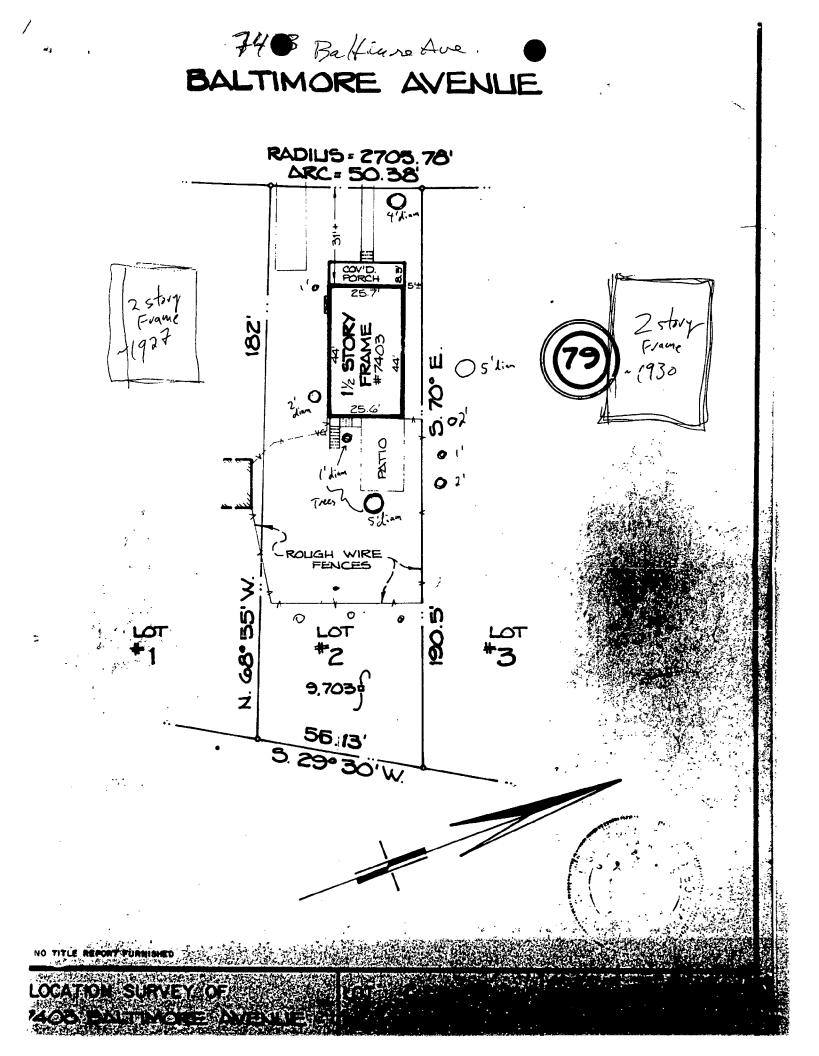

(If more space is needed, attach additional sheets on plain or lined paper to this application)

ATTACH TO THIS APPLICATION (2) COPIES OF: SUCH SITE PLANS (lot dimensions, building location with dimensions, drives, walks, fences, patios, etc. proposed or existing) and/or ARCHITECTURAL DRAWINGS (floor plans, elevations, etc.), "PHOTOGRAPHS OF THE AREA AFFECTED, as are necessary to fully describe the proposed work.