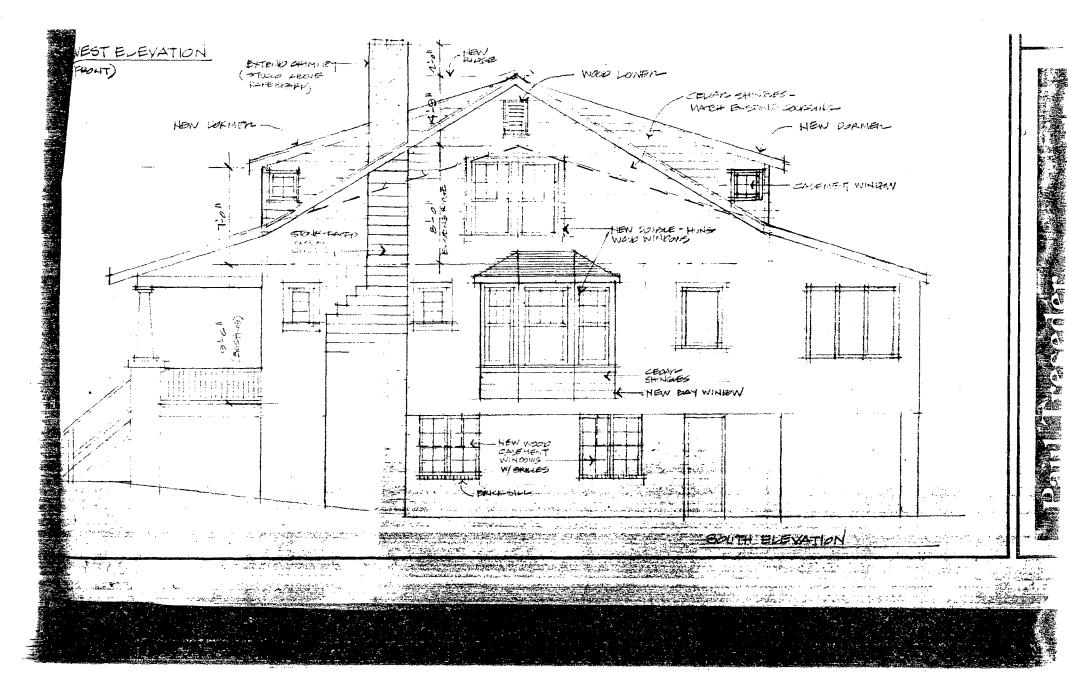

(If more space is needed, attach additional sheets on plain or lined paper to this application)

ATTACH TO THIS APPLICATION (2) COPIES OF: SUCH SITE PLANS (lot dimensions, building location with dimensions, drives, walks, fences, patios, etc. proposed or existing) and/or ARCHITECTURAL DRAWINGS (floor plans, elevations, etc.), "PHOTOGRAPHS OF THE AREA AFFECTED, as are necessary to fully describe the proposed work.