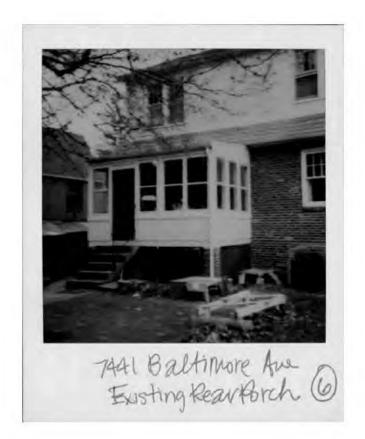

DESCRIPTION OF PROPOSED WORK: (including composition, color and texture of materials to be used:) Kemodel 3 and ent existing rear porch In Å main house poor 2 DHU to match potch ormer not pitch front Finishing material to match existing 3 teri N (type & color now on rear of house. ungles to match color of existing ate no 4. TICP Work to match existing 5 ai Tattic of adjacen attai C. See d bh stos description ses windows to match adding white windows 1 White U ГÅ

#### EXTERIOR ALTERATIONS

I. Location of property a. Located within the <u>IAKOMA</u> FRE historic district. b. This is a Master Plan/Atlas historic district (circle one). c. Address of Property: 7441 BALTIMORE AVE AKOMA HARK d. Property owner's name, address and phone number: MICHAEL E SHIBLEY, ( AROL E SUBLE BALTIMORE AVE (h) 589-4333 (v) 822-0301 e. Is this property a contributing resource within the historic district? Yes\_\_\_\_\_ No\_\_\_\_\_ f. On a map of the district locate this property and any adjacent historic resources. Will this work impact other contributing historic resources? Yes\_\_\_\_/ No II. Description of work proposed a. Briefly describe proposed work: Extend<sup>13</sup> + remodel rear enclosed porch (non-historic) to be more compatable with style + materials of original, tudar Revival house. Addition to be Istory, shices ulad, wi steeply pitched gable ; ! b. Is this work on the front, rear, or side of the structure? Keiar c. Is the work visible from the street? d. What are the materials to be used? Bruck base of wood lattice; stucco above e. Are these materials compatible with existing materials? How? If not, why? Yes. Same as primary materials of rear facade (wall + dormer).