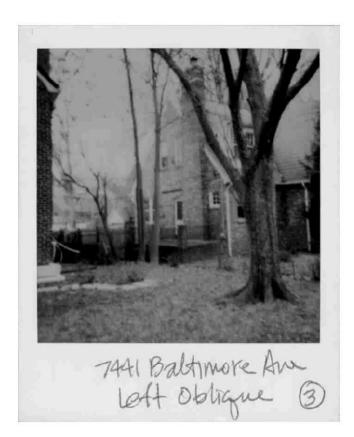

#### EXTERIOR ALTERATIONS

I. Location of property a. Located within the <u>IAKOMA</u> FRE historic district. b. This is a Master Plan/Atlas historic district (circle one). c. Address of Property: 7441 BALTIMORE AVE AKOMA HARK d. Property owner's name, address and phone number: MICHAEL E SHIBLEY, ( AROL E SUBLE BALTIMORE AVE (h) 589-4333 (v) 822-0301 e. Is this property a contributing resource within the historic district? Yes\_\_\_\_\_ No\_\_\_\_\_ f. On a map of the district locate this property and any adjacent historic resources. Will this work impact other contributing historic resources? Yes\_\_\_\_/ No II. Description of work proposed a. Briefly describe proposed work: Extend<sup>13</sup> + remodel rear enclosed porch (non-historic) to be more compatable with style + materials of original, tudar Revival house. Addition to be Istory, shices ulad, wi steeply pitched gable ; ! b. Is this work on the front, rear, or side of the structure? Keiar c. Is the work visible from the street? d. What are the materials to be used? Bruck base of wood lattice; stucco above e. Are these materials compatible with existing materials? How? If not, why? Yes. Same as primary materials of rear facade (wall + dormer).