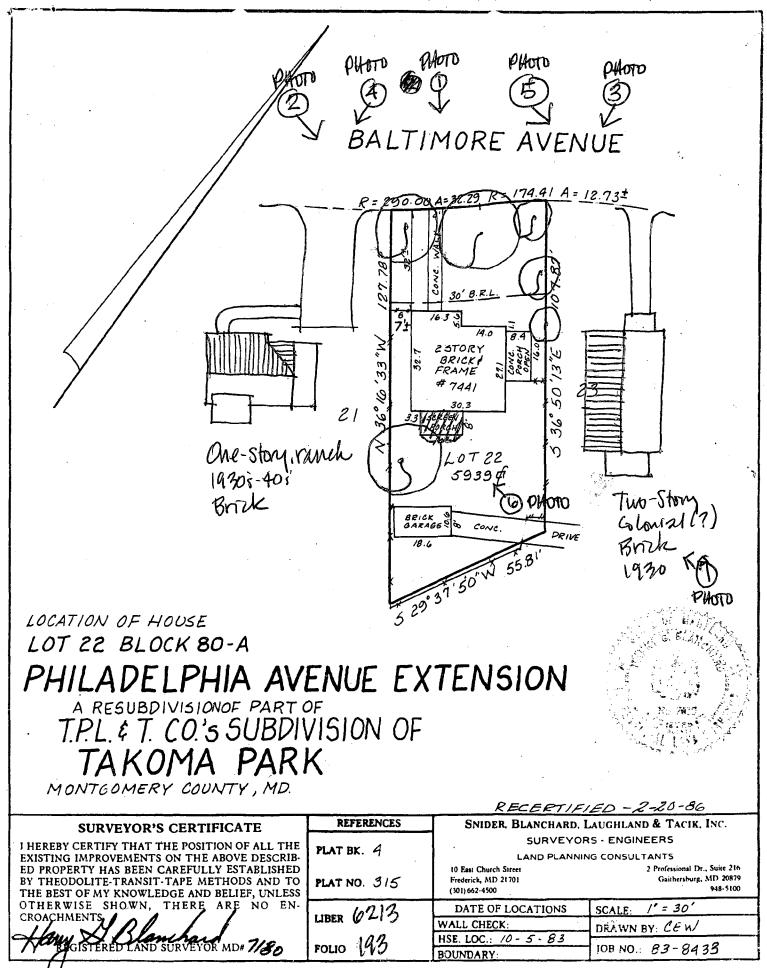

÷

.

NOTE: This location for title purposes only-not to be used for determining property lines. Property corner Markers Not guaranteed by this location.

#### EXTERIOR ALTERATIONS

I. Location of property a. Located within the <u>IAKOMA</u> FRE historic district. b. This is a Master Plan/Atlas historic district (circle one). c. Address of Property: 7441 BALTIMORE AVE AKOMA HARK d. Property owner's name, address and phone number: MICHAEL E SHIBLEY, ( AROL E SUBLE BALTIMORE AVE (h) 589-4333 (v) 822-0301 e. Is this property a contributing resource within the historic district? Yes\_\_\_\_\_ No\_\_\_\_\_ f. On a map of the district locate this property and any adjacent historic resources. Will this work impact other contributing historic resources? Yes\_\_\_\_/ No II. Description of work proposed a. Briefly describe proposed work: Extend<sup>13</sup> + remodel rear enclosed porch (non-historic) to be more compatable with style + materials of original, tudar Revival house. Addition to be Istory, shices ulad, wi steeply pitched gable ; ! b. Is this work on the front, rear, or side of the structure? Keiar c. Is the work visible from the street? d. What are the materials to be used? Bruck base of wood lattice; stucco above e. Are these materials compatible with existing materials? How? If not, why? Yes. Same as primary materials of rear facade (wall + dormer).