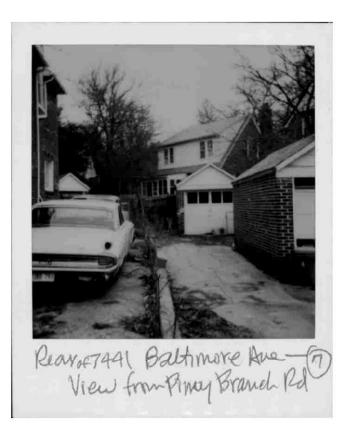

#### EXTERIOR ALTERATIONS

I. Location of property a. Located within the <u>IAKOMA</u> FRE historic district. b. This is a Master Plan/Atlas historic district (circle one). c. Address of Property: 7441 BALTIMORE AVE AKOMA HARK d. Property owner's name, address and phone number: MICHAEL E SHIBLEY, ( AROL E SUBLE BALTIMORE AVE (h) 589-4333 (v) 822-0301 e. Is this property a contributing resource within the historic district? Yes\_\_\_\_\_ No\_\_\_\_\_ f. On a map of the district locate this property and any adjacent historic resources. Will this work impact other contributing historic resources? Yes\_\_\_\_/ No II. Description of work proposed a. Briefly describe proposed work: Extend<sup>13</sup> + remodel rear enclosed porch (non-historic) to be more compatable with style + materials of original, tudar Revival house. Addition to be Istory, shices ulad, wi steeply pitched gable ; ! b. Is this work on the front, rear, or side of the structure? Keiar c. Is the work visible from the street? d. What are the materials to be used? Bruck base of wood lattice; stucco above e. Are these materials compatible with existing materials? How? If not, why? Yes. Same as primary materials of rear facade (wall + dormer).