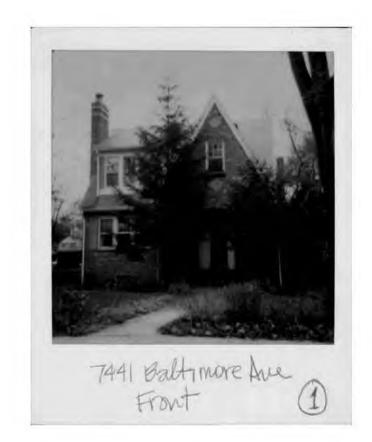

#### EXTERIOR ALTERATIONS

I. Location of property a. Located within the <u>IAKOMA</u> FRE historic district. b. This is a Master Plan/Atlas historic district (circle one). c. Address of Property: 7441 BALTIMORE AVE AKOMA HARK d. Property owner's name, address and phone number: MICHAEL E SHIBLEY, ( AROL E SUBLE BALTIMORE AVE (h) 589-4333 (v) 822-0301 e. Is this property a contributing resource within the historic district? Yes\_\_\_\_\_ No\_\_\_\_\_ f. On a map of the district locate this property and any adjacent historic resources. Will this work impact other contributing historic resources? Yes\_\_\_\_/ No II. Description of work proposed a. Briefly describe proposed work: Extend<sup>13</sup> + remodel rear enclosed porch (non-historic) to be more compatable with style + materials of original, tudar Revival house. Addition to be Istory, shices ulad, wi steeply pitched gable ; ! b. Is this work on the front, rear, or side of the structure? Keiar c. Is the work visible from the street? d. What are the materials to be used? Bruck base of wood lattice; stucco above e. Are these materials compatible with existing materials? How? If not, why? Yes. Same as primary materials of rear facade (wall + dormer).