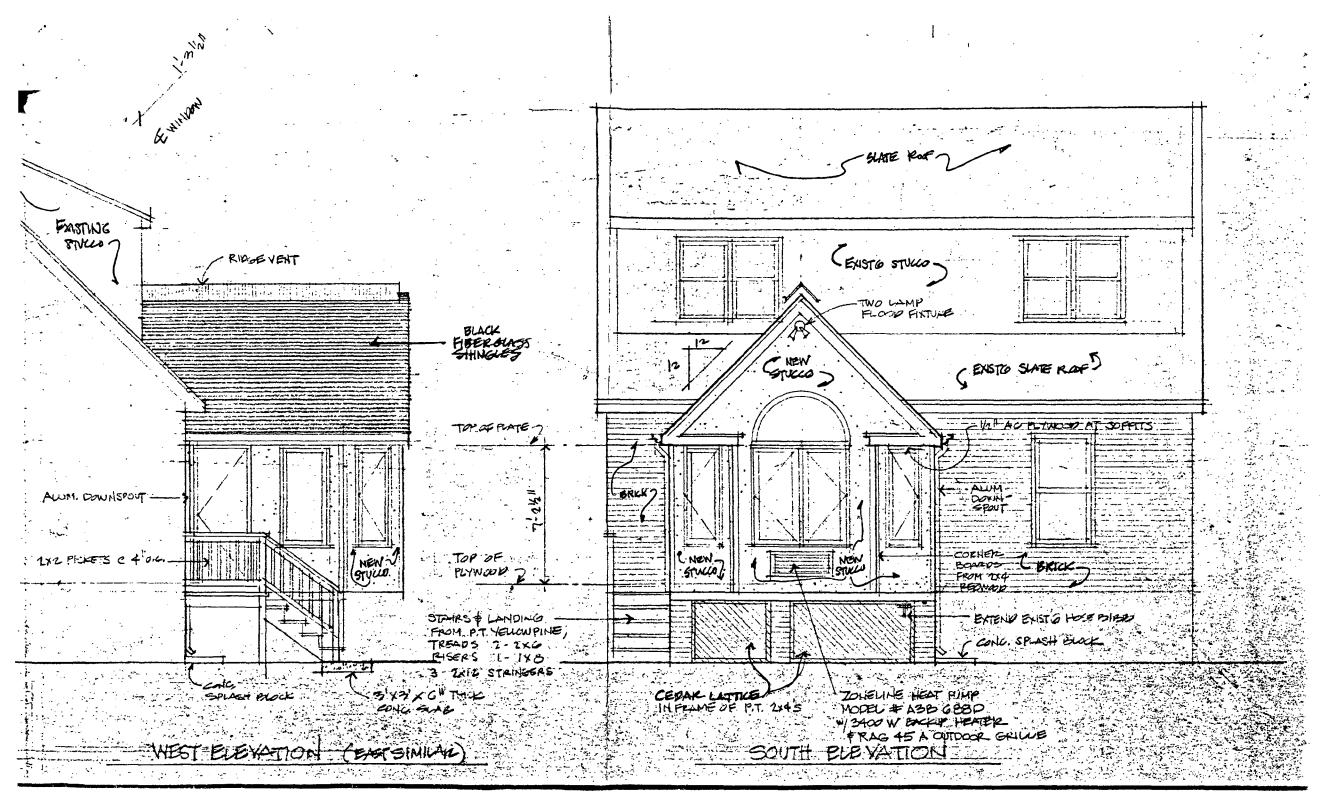

DESCRIPTION OF PROPOSED WORK: (including composition, color and texture of materials to be used:) Kemodel 3 and ent existing rear porch In Å main house poor 2 DHU to match potch ormer not pitch front Finishing material to match existing 3 teri N (type & color now on rear of house. ungles to match color of existing ate no 4. TICP Work to match existing 5 ai Tattic of adjacen attai C. See d bh stos description ses windows to match adding white windows 1 White U ГÅ

#### EXTERIOR ALTERATIONS

I. Location of property a. Located within the <u>IAKOMA</u> FRE historic district. b. This is a Master Plan/Atlas historic district (circle one). c. Address of Property: 7441 BALTIMORE AVE AKOMA HARK d. Property owner's name, address and phone number: MICHAEL E SHIBLEY, ( AROL E SUBLE BALTIMORE AVE (h) 589-4333 (v) 822-0301 e. Is this property a contributing resource within the historic district? Yes\_\_\_\_\_ No\_\_\_\_\_ f. On a map of the district locate this property and any adjacent historic resources. Will this work impact other contributing historic resources? Yes\_\_\_\_/ No II. Description of work proposed a. Briefly describe proposed work: Extend<sup>13</sup> + remodel rear enclosed porch (non-historic) to be more compatable with style + materials of original, tudar Revival house. Addition to be Istory, shices ulad, wi steeply pitched gable ; ! b. Is this work on the front, rear, or side of the structure? Keiar c. Is the work visible from the street? d. What are the materials to be used? Bruck base of wood lattice; stucco above e. Are these materials compatible with existing materials? How? If not, why? Yes. Same as primary materials of rear facade (wall + dormer).