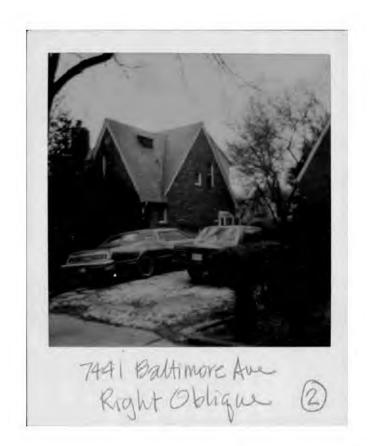

#### EXTERIOR ALTERATIONS

I. Location of property a. Located within the <u>IAKOMA</u> FRE historic district. b. This is a Master Plan/Atlas historic district (circle one). c. Address of Property: 7441 BALTIMORE AVE AKOMA HARK d. Property owner's name, address and phone number: MICHAEL E SHIBLEY, ( AROL E SUBLE BALTIMORE AVE (h) 589-4333 (v) 822-0301 e. Is this property a contributing resource within the historic district? Yes\_\_\_\_\_ No\_\_\_\_\_ f. On a map of the district locate this property and any adjacent historic resources. Will this work impact other contributing historic resources? Yes\_\_\_\_/ No II. Description of work proposed a. Briefly describe proposed work: Extend<sup>13</sup> + remodel rear enclosed porch (non-historic) to be more compatable with style + materials of original, tudar Revival house. Addition to be Istory, shices ulad, wi steeply pitched gable ; ! b. Is this work on the front, rear, or side of the structure? Keiar c. Is the work visible from the street? d. What are the materials to be used? Bruck base of wood lattice; stucco above e. Are these materials compatible with existing materials? How? If not, why? Yes. Same as primary materials of rear facade (wall + dormer).