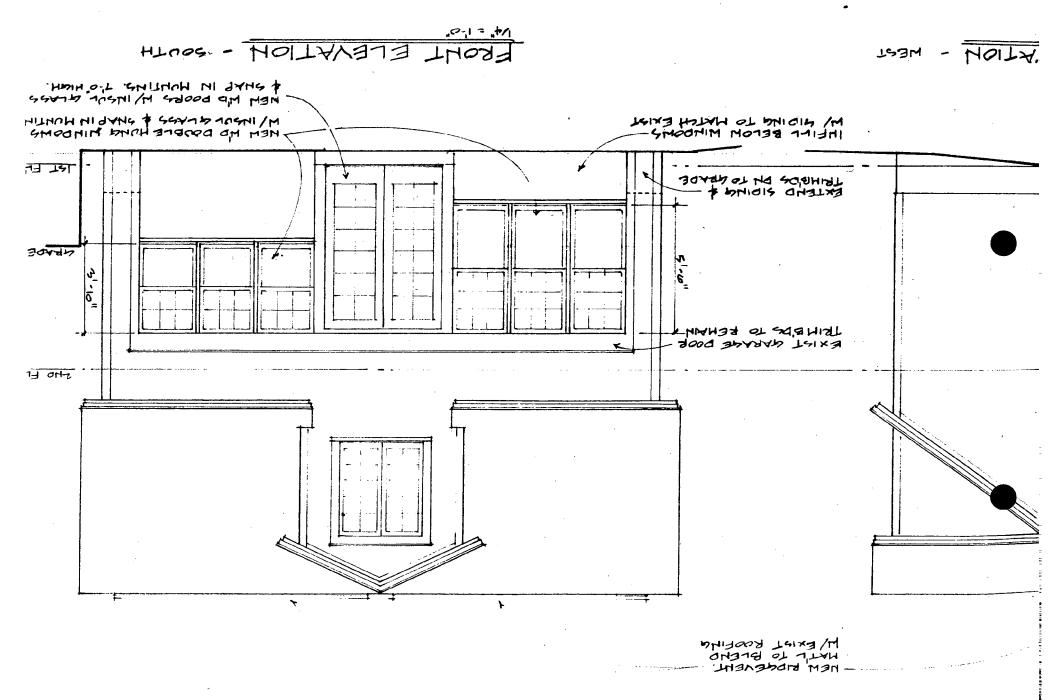

The applicants propose converting a garage to residential use by removing the folding wooden garage doors and replacing them with glass doors and 6/1 windows. A window on the east elevation would also be replaced with two casement windows. The original opening and trim of the garage door opening would be maintained, and the new windows would be double-glazed but would utilize a projecting wooden muntin on the exterior surface of the pane. The 1 1/2-story garage is at the rear of a 2-story frame apartment building. The property is considered a contributing structure in the historic district. The upper story of the garage is partially visible from the street.

b. General description of project and its impact on the historic resource(s), the environmental setting, and, where applicable, the historic district:

| THE PROJECT ENTAILS THE CONVERSION OF THE GARAGE      |
|-------------------------------------------------------|
| EUILDING TO A SINGLE UNIT CARRIAGE HOUSE, THE CHANGES |
| TO THE EXTERIOR WOULD AMOUNT TO REPLACING THE         |
| FOLDING WOOD GARAGE DOORS WITH NEW WINDOWS            |
| AND DOORS. THE 2ND FLOOR WINDOW AT THE EAST WALL      |
| WILL BE REPLACED WITH 2 SMALLER WINDOWS.              |
| A SMALL AREA OF GEAVEL DRIVEWINY WILL BE              |
| LANDSCAPED.                                           |
|                                                       |

2. Statement of Project Intent:

Short, written statement that describes:

a. the proposed design of the new work, in terms of scale, massing, materials, details, and landscaping:

THE EXISTING EXTERIOR OF THE CARAGE WILL BE MAINTAINED EXCEPT FOR THE MINIHUM OF WINDOW & DOOR CHANGES REQUIRED BY THE CONVERSION TO A DWELLING.

b. the relationship of this design to the existing resource(s):

THE CHANGES WILL BE CONSISTENT WITH EXISTING ADJACENT MATERIALS.

c. the way in which the proposed work conforms to the specific requirements of the Ordinance (Chapter 24A):