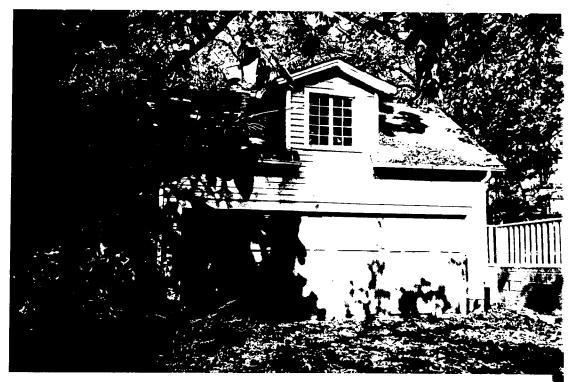

The applicants propose converting a garage to residential use by removing the folding wooden garage doors and replacing them with glass doors and 6/1 windows. A window on the east elevation would also be replaced with two casement windows. The original opening and trim of the garage door opening would be maintained, and the new windows would be double-glazed but would utilize a projecting wooden muntin on the exterior surface of the pane. The 1 1/2-story garage is at the rear of a 2-story frame apartment building. The property is considered a contributing structure in the historic district. The upper story of the garage is partially visible from the street.

### 1. WRITTEN DESCRIPTION OF PROJECT

a. Description of existing structure(s) and environmental setting, including their historical features and significance:

THE BUILDINGS AT 60 ELM AVE. ARE WITHIN THE TAKOMA PARK HISTORIC DISTRICT OF MONTGOMERY COUNTY. THE MAIN BUILDING IS A 2 STORY FRAME APARTMENT BUILDING WITH A BASEMENT. THE GARAGE IS A 1/2 STORY FRAME BUILDING AT THE REAR OF THE SITE, SOMEWHAT RESEMBLING A BUNGALOW.

IS

GARAGE - FRONT VIEW (SOUTH)

GARAGE - FRONT VIEW (SOUTH) VIEW FROM CORNER OF ELMANE & WESTMORELAND AVE.

MAIN BUILDING - REAR VIEW (W

| HEST)                         | (10)           |
|-------------------------------|----------------|
| PHOTOG                        |                |
| 60 ELM AVENUI<br>TAKOMA PARK, |                |
| DATE:<br>11.12.92             | SHEET Pol OF 2 |