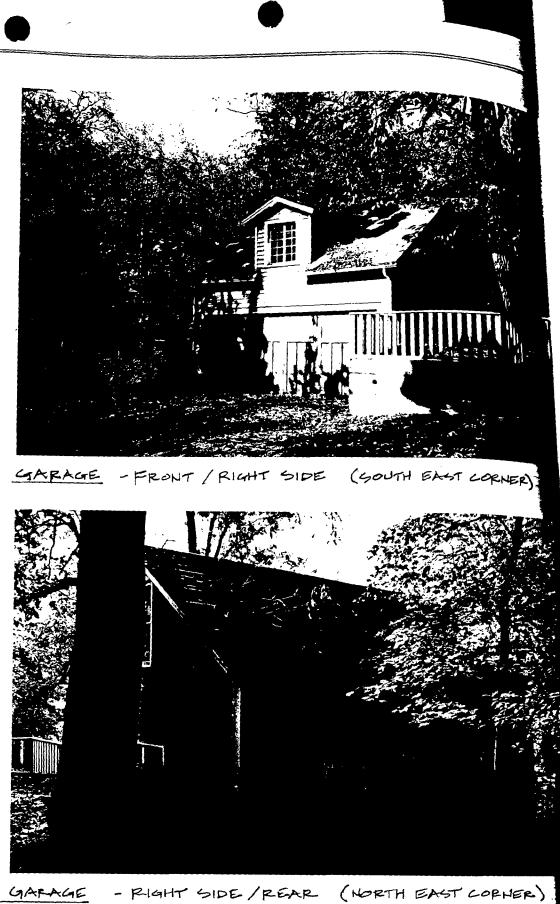

### 1. WRITTEN DESCRIPTION OF PROJECT

a. Description of existing structure(s) and environmental setting, including their historical features and significance:

THE BUILDINGS AT 60 ELM AVE. ARE WITHIN THE TAKOMA PARK HISTORIC DISTRICT OF MONTGOMERY COUNTY. THE MAIN BUILDING IS A 2 STORY FRAME APARTMENT BUILDING WITH A BASEMENT. THE GARAGE IS A 1/2 STORY FRAME BUILDING AT THE REAR OF THE SITE, SOMEWHAT RESEMBLING A BUNGALOW.

b. General description of project and its impact on the historic resource(s), the environmental setting, and, where applicable, the historic district:

| THE PROJECT ENTAILS THE CONVERSION OF THE GARAGE      |
|-------------------------------------------------------|
| EUILDING TO A SINGLE UNIT CARRIAGE HOUSE, THE CHANGES |
| TO THE EXTERIOR WOULD AMOUNT TO REPLACING THE         |
| FOLDING WOOD GARAGE DOORS WITH NEW WINDOWS            |
| AND DOORS. THE 2ND FLOOR WINDOW AT THE EAST WALL      |
| WILL BE REPLACED WITH 2 SMALLER WINDOWS.              |
| A SMALL AREA OF GEAVEL DRIVEWINY WILL BE              |
| LANDSCAPED.                                           |
|                                                       |

- 5. <u>Design Features</u>: Schematic construction plans drawn to scale at 1/8"=1'-0", or 1/4" = 1'-0", indicating location, size and general type of walls, window and door openings, roof profiles, and other fixed features of both the existing resource(s) and the proposed work.
- 6. <u>Facades</u>: Elevation drawings, drawn to scale at 1/8" = 1'0", or 1/4" = 1'0", clearly indicating proposed work in relation to existing construction and, when appropriate, context. All materials and fixtures proposed for exterior must be noted on the elevations drawings. <u>An existing and a proposed elevation drawing of each facade affected by the proposed work is required.</u>
- 7. <u>Materials Specifications</u>: General description of materials and manufactured items proposed for incorporation in the work of the project.
- 8. <u>Photos of Resources</u>: Clearly labeled color photographic prints of each facade of existing resource, including details of the affected portions. All labels should be placed on the front of photographs.
- 9. <u>Photos of Context</u>: Clearly labeled color photographic prints of the resource as viewed from the public right-of-way and from adjoining properties, and of the adjoining and facing properties.

IS

GARAGE - FRONT VIEW (SOUTH)

GARAGE - FRONT VIEW (SOUTH) VIEW FROM CORNER OF ELMANE & WESTMORELAND AVE.

MAIN BUILDING - REAR VIEW (W

| HEST)                         | (10)           |
|-------------------------------|----------------|
| PHOTOG                        |                |
| 60 ELM AVENUI<br>TAKOMA PARK, |                |
| DATE:<br>11.12.92             | SHEET Pol OF 2 |