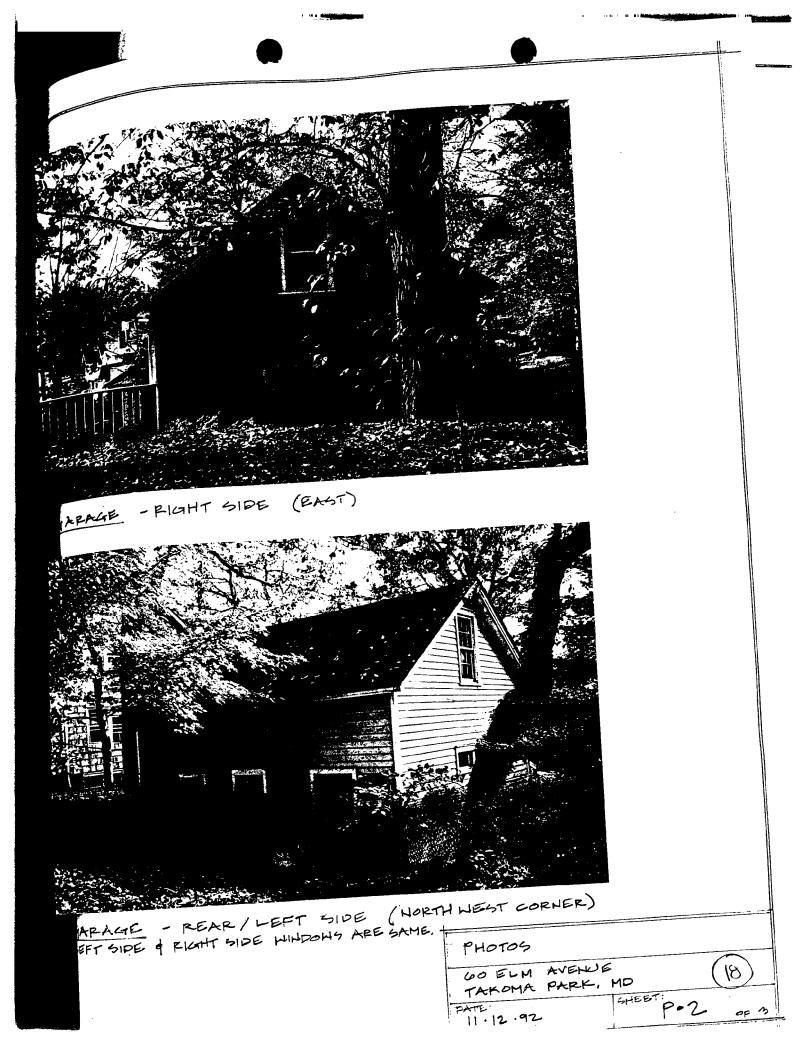

### 1. WRITTEN DESCRIPTION OF PROJECT

a. Description of existing structure(s) and environmental setting, including their historical features and significance:

THE BUILDINGS AT 60 ELM AVE. ARE WITHIN THE TAKOMA PARK HISTORIC DISTRICT OF MONTGOMERY COUNTY. THE MAIN BUILDING IS A 2 STORY FRAME APARTMENT BUILDING WITH A BASEMENT. THE GARAGE IS A 1/2 STORY FRAME BUILDING AT THE REAR OF THE SITE, SOMEWHAT RESEMBLING A BUNGALOW.

b. General description of project and its impact on the historic resource(s), the environmental setting, and, where applicable, the historic district:

| THE PROJECT ENTAILS THE CONVERSION OF THE GARAGE      |
|-------------------------------------------------------|
| EUILDING TO A SINGLE UNIT CARRIAGE HOUSE, THE CHANGES |
| TO THE EXTERIOR WOULD AMOUNT TO REPLACING THE         |
| FOLDING WOOD GARAGE DOORS WITH NEW WINDOWS            |
| AND DOORS. THE 2ND FLOOR WINDOW AT THE EAST WALL      |
| WILL BE REPLACED WITH 2 SMALLER WINDOWS.              |
| A SMALL AREA OF GEAVEL DRIVEWINY WILL BE              |
| LANDSCAPED.                                           |
|                                                       |

- 5. <u>Design Features</u>: Schematic construction plans drawn to scale at 1/8"=1'-0", or 1/4" = 1'-0", indicating location, size and general type of walls, window and door openings, roof profiles, and other fixed features of both the existing resource(s) and the proposed work.
- 6. <u>Facades</u>: Elevation drawings, drawn to scale at 1/8" = 1'0", or 1/4" = 1'0", clearly indicating proposed work in relation to existing construction and, when appropriate, context. All materials and fixtures proposed for exterior must be noted on the elevations drawings. <u>An existing and a proposed elevation drawing of each facade affected by the proposed work is required.</u>
- 7. <u>Materials Specifications</u>: General description of materials and manufactured items proposed for incorporation in the work of the project.
- 8. <u>Photos of Resources</u>: Clearly labeled color photographic prints of each facade of existing resource, including details of the affected portions. All labels should be placed on the front of photographs.
- 9. <u>Photos of Context</u>: Clearly labeled color photographic prints of the resource as viewed from the public right-of-way and from adjoining properties, and of the adjoining and facing properties.