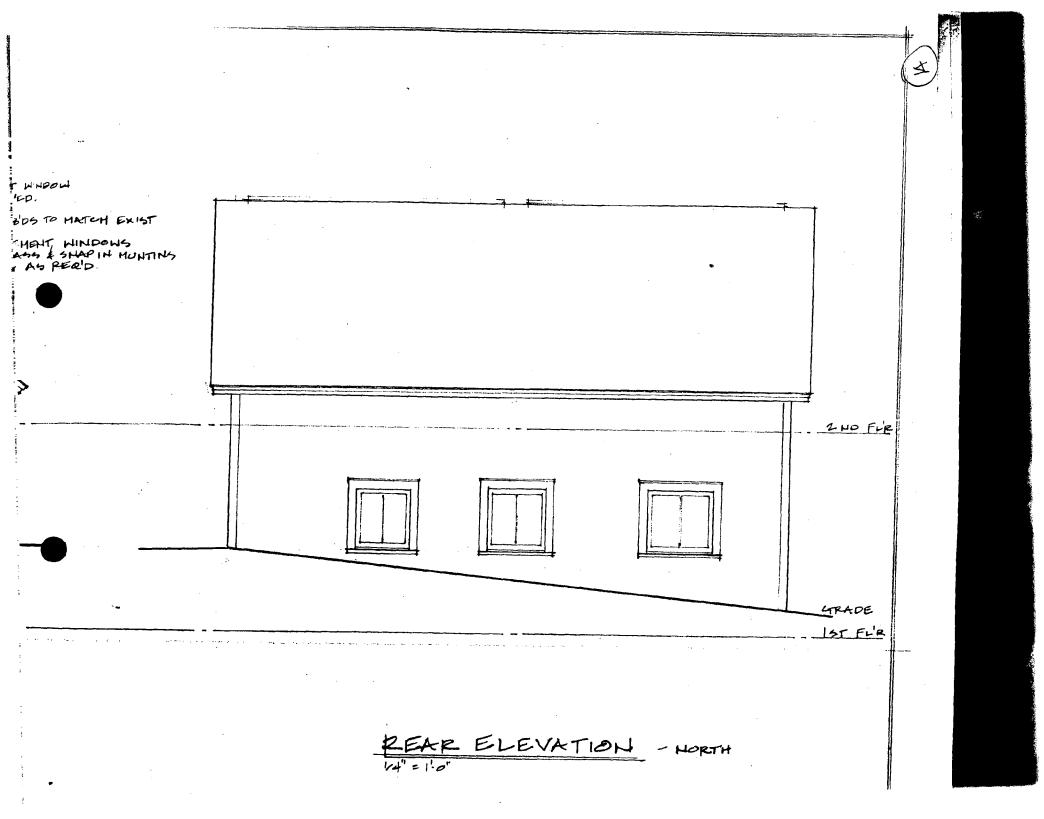

The applicants propose converting a garage to residential use by removing the folding wooden garage doors and replacing them with glass doors and 6/1 windows. A window on the east elevation would also be replaced with two casement windows. The original opening and trim of the garage door opening would be maintained, and the new windows would be double-glazed but would utilize a projecting wooden muntin on the exterior surface of the pane. The 1 1/2-story garage is at the rear of a 2-story frame apartment building. The property is considered a contributing structure in the historic district. The upper story of the garage is partially visible from the street.

b. General description of project and its impact on the historic resource(s), the environmental setting, and, where applicable, the historic district:

| THE PROJECT ENTAILS THE CONVERSION OF THE GARAGE      |
|-------------------------------------------------------|
| EUILDING TO A SINGLE UNIT CARRIAGE HOUSE, THE CHANGES |
| TO THE EXTERIOR WOULD AMOUNT TO REPLACING THE         |
| FOLDING WOOD GARAGE DOORS WITH NEW WINDOWS            |
| AND DOORS. THE 2ND FLOOR WINDOW AT THE EAST WALL      |
| WILL BE REPLACED WITH 2 SMALLER WINDOWS.              |
| A SMALL AREA OF GEAVEL DRIVEWINY WILL BE              |
| LANDSCAPED.                                           |
|                                                       |