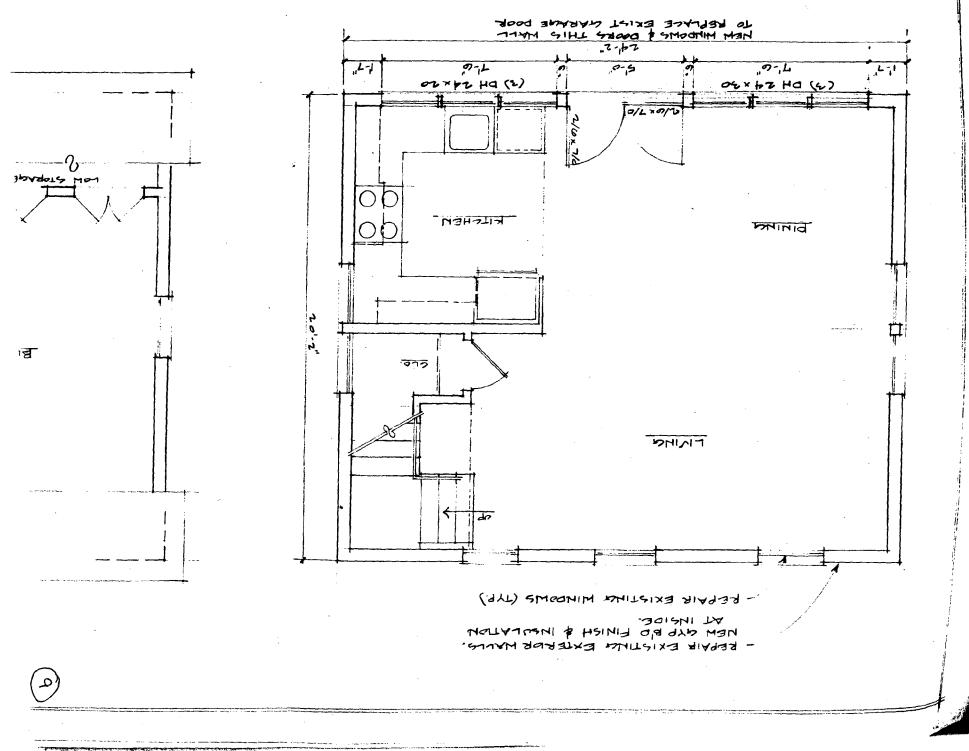

b. General description of project and its impact on the historic resource(s), the environmental setting, and, where applicable, the historic district:

| THE PROJECT ENTAILS THE CONVERSION OF THE GARAGE      |
|-------------------------------------------------------|
| EUILDING TO A SINGLE UNIT CARRIAGE HOUSE, THE CHANGES |
| TO THE EXTERIOR WOULD AMOUNT TO REPLACING THE         |
| FOLDING WOOD GARAGE DOORS WITH NEW WINDOWS            |
| AND DOORS. THE 2ND FLOOR WINDOW AT THE EAST WALL      |
| WILL BE REPLACED WITH 2 SMALLER WINDOWS.              |
| A SMALL AREA OF GEAVEL DRIVEWINY WILL BE              |
| LANDSCAPED.                                           |
|                                                       |