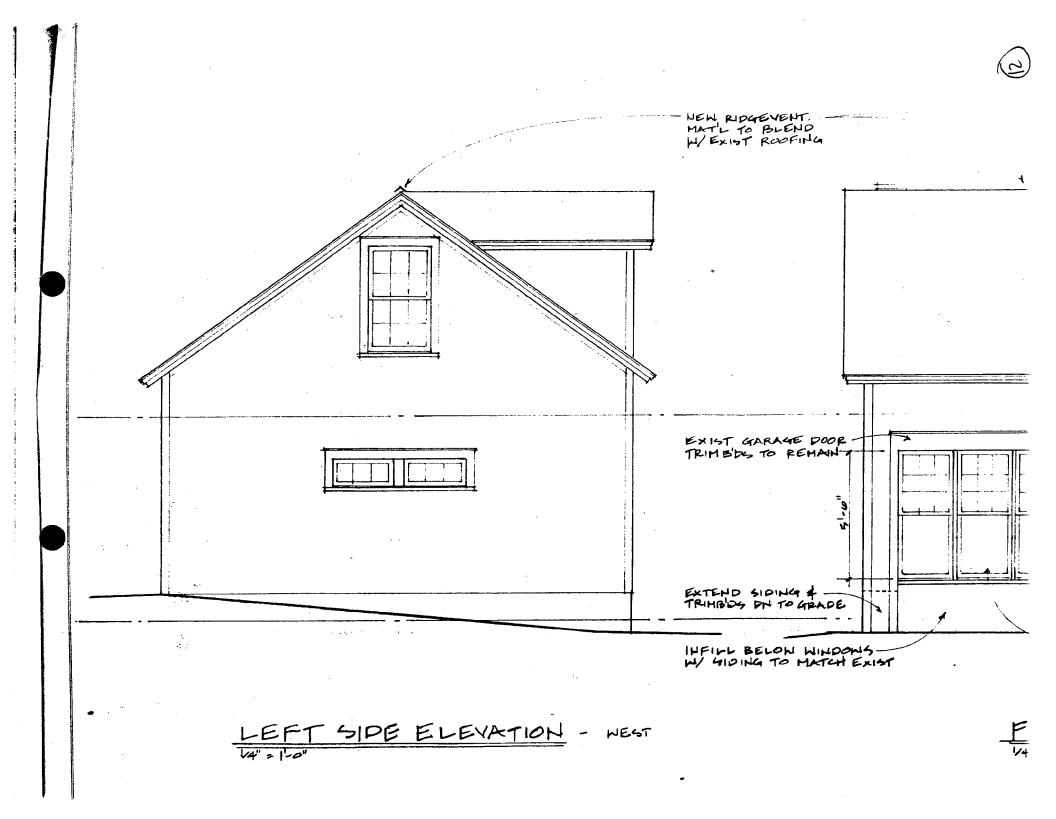

The applicants propose converting a garage to residential use by removing the folding wooden garage doors and replacing them with glass doors and 6/1 windows. A window on the east elevation would also be replaced with two casement windows. The original opening and trim of the garage door opening would be maintained, and the new windows would be double-glazed but would utilize a projecting wooden muntin on the exterior surface of the pane. The 1 1/2-story garage is at the rear of a 2-story frame apartment building. The property is considered a contributing structure in the historic district. The upper story of the garage is partially visible from the street.

b. General description of project and its impact on the historic resource(s), the environmental setting, and, where applicable, the historic district:

| THE PROJECT ENTAILS THE CONVERSION OF THE GARAGE      |
|-------------------------------------------------------|
| EUILDING TO A SINGLE UNIT CARRIAGE HOUSE, THE CHANGES |
| TO THE EXTERIOR WOULD AMOUNT TO REPLACING THE         |
| FOLDING WOOD GARAGE DOORS WITH NEW WINDOWS            |
| AND DOORS. THE 2ND FLOOR WINDOW AT THE EAST WALL      |
| WILL BE REPLACED WITH 2 SMALLER WINDOWS.              |
| A SMALL AREA OF GEAVEL DRIVEWINY WILL BE              |
| LANDSCAPED.                                           |
|                                                       |

2. Statement of Project Intent:

Short, written statement that describes:

a. the proposed design of the new work, in terms of scale, massing, materials, details, and landscaping:

THE EXISTING EXTERIOR OF THE CARAGE WILL BE MAINTAINED EXCEPT FOR THE MINIHUM OF WINDOW & DOOR CHANGES REQUIRED BY THE CONVERSION TO A DWELLING.

b. the relationship of this design to the existing resource(s):

THE CHANGES WILL BE CONSISTENT WITH EXISTING ADJACENT MATERIALS.

c. the way in which the proposed work conforms to the specific requirements of the Ordinance (Chapter 24A):