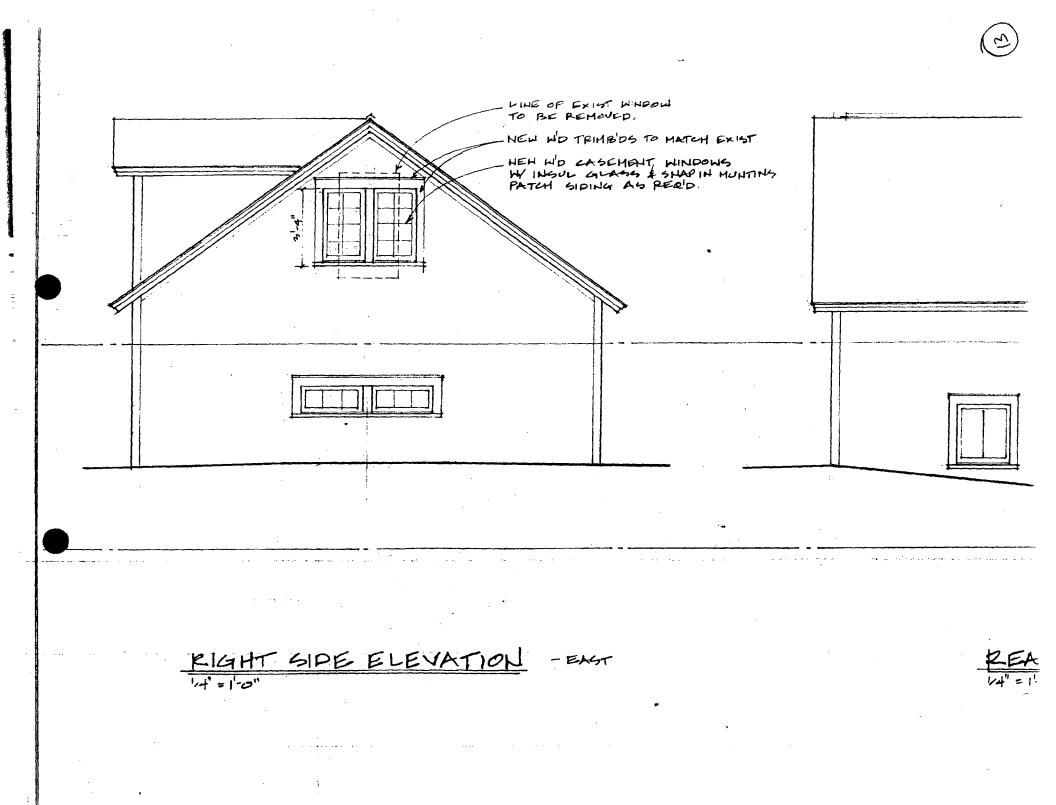

The applicants propose converting a garage to residential use by removing the folding wooden garage doors and replacing them with glass doors and 6/1 windows. A window on the east elevation would also be replaced with two casement windows. The original opening and trim of the garage door opening would be maintained, and the new windows would be double-glazed but would utilize a projecting wooden muntin on the exterior surface of the pane. The 1 1/2-story garage is at the rear of a 2-story frame apartment building. The property is considered a contributing structure in the historic district. The upper story of the garage is partially visible from the street.

b. General description of project and its impact on the historic resource(s), the environmental setting, and, where applicable, the historic district:

| THE PROJECT ENTAILS THE CONVERSION OF THE GARAGE      |
|-------------------------------------------------------|
| EUILDING TO A SINGLE UNIT CARRIAGE HOUSE, THE CHANGES |
| TO THE EXTERIOR WOULD AMOUNT TO REPLACING THE         |
| FOLDING WOOD GARAGE DOORS WITH NEW WINDOWS            |
| AND DOORS. THE 2ND FLOOR WINDOW AT THE EAST WALL      |
| WILL BE REPLACED WITH 2 SMALLER WINDOWS.              |
| A SMALL AREA OF GEAVEL DRIVEWINY WILL BE              |
| LANDSCAPED.                                           |
|                                                       |

2. Statement of Project Intent:

Short, written statement that describes:

a. the proposed design of the new work, in terms of scale, massing, materials, details, and landscaping:

THE EXISTING EXTERIOR OF THE CARAGE WILL BE MAINTAINED EXCEPT FOR THE MINIHUM OF WINDOW & DOOR CHANGES REQUIRED BY THE CONVERSION TO A DWELLING.

b. the relationship of this design to the existing resource(s):

THE CHANGES WILL BE CONSISTENT WITH EXISTING ADJACENT MATERIALS.

c. the way in which the proposed work conforms to the specific requirements of the Ordinance (Chapter 24A):