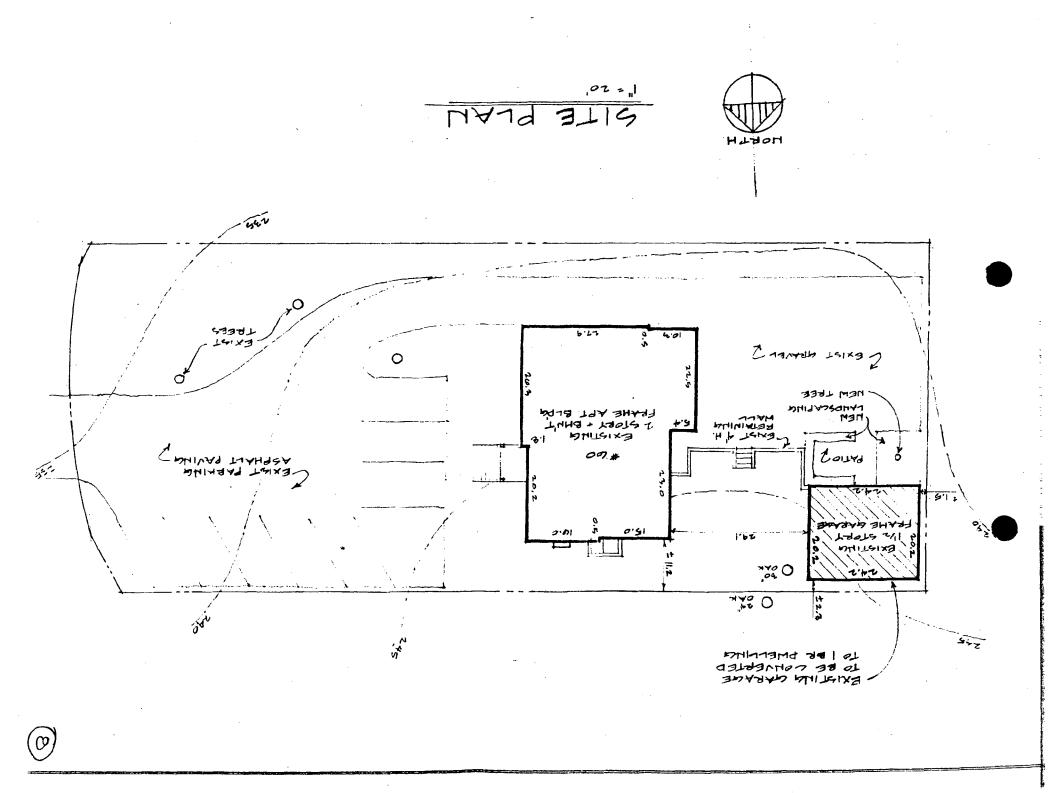

### 1. WRITTEN DESCRIPTION OF PROJECT

a. Description of existing structure(s) and environmental setting, including their historical features and significance:

THE BUILDINGS AT 60 ELM AVE. ARE WITHIN THE TAKOMA PARK HISTORIC DISTRICT OF MONTGOMERY COUNTY. THE MAIN BUILDING IS A 2 STORY FRAME APARTMENT BUILDING WITH A BASEMENT. THE GARAGE IS A 1/2 STORY FRAME BUILDING AT THE REAR OF THE SITE, SOMEWHAT RESEMBLING A BUNGALOW.

b. General description of project and its impact on the historic resource(s), the environmental setting, and, where applicable, the historic district:

| THE PROJECT ENTAILS THE CONVERSION OF THE GARAGE      |
|-------------------------------------------------------|
| EUILDING TO A SINGLE UNIT CARRIAGE HOUSE, THE CHANGES |
| TO THE EXTERIOR WOULD AMOUNT TO REPLACING THE         |
| FOLDING WOOD GARAGE DOORS WITH NEW WINDOWS            |
| AND DOORS. THE 2ND FLOOR WINDOW AT THE EAST WALL      |
| WILL BE REPLACED WITH 2 SMALLER WINDOWS.              |
| A SMALL AREA OF GEAVEL DRIVEWINY WILL BE              |
| LANDSCAPED.                                           |
|                                                       |

#### 3. Project Plan:

Site and environmental setting, drawn to scale (staff will advise on area required). Plan to include:

- a. the scale, north arrow, and date;
- b. dimensions and heights of all existing and proposed structures;
- c. brief description and age of all structures (e.g., 2 story, frame house c.1900);
- d. grading at no less than 5' contours (contour maps can be obtained from the Maryland-National Capital Park and Planning Commission, 8787 Georgia Avenue, Silver Spring; telephone 495-4610); and
- e. site features such as walks, drives, fences, ponds, streams, trash dumpsters, mechanical equipment, and landscaping.
- <u>Tree Survey</u>: If applicable, tree survey indicating location, caliper and species of all trees within project area which are 6" in caliper or larger (including those to be removed).