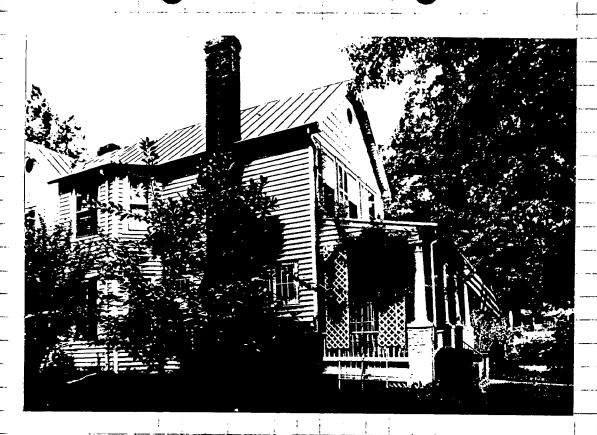

#### HISTORIC PRESERVATION COMMISSION STAFF REPORT

Address: 7501 Carroll Avenue Meeting Date: 11/17/93

Resource: Takoma Park Historic District Review: HAWP/Alteration

Case Number: 37/3-93KK Tax Credit: No

Public Notice: 11/3/93 Report Date: 11/10/93

Applicant: T. Landphair/C. Highsmith Staff: Nancy Witherell

PROPOSAL: Rear and side addition RECOMMEND: Approve

The applicants appeared before the Commission at its October 13, 1993 meeting for a preliminary consultation for a rear addition and side open porch addition to an outstanding resource in the Takoma Park Historic District. At that meeting, the Commissioners were in agreement that the proposal was consistent with the Takoma Park guidelines and the ordinance criteria. The applicants agreed with the recommendation of staff that a standing seam metal roof be used on the new addition.

The HAWP application reflects this recommendation and is otherwise as presented at the earlier meeting. The staff commends the applicants and their architect for a well-designed addition to this unique and very visible house.