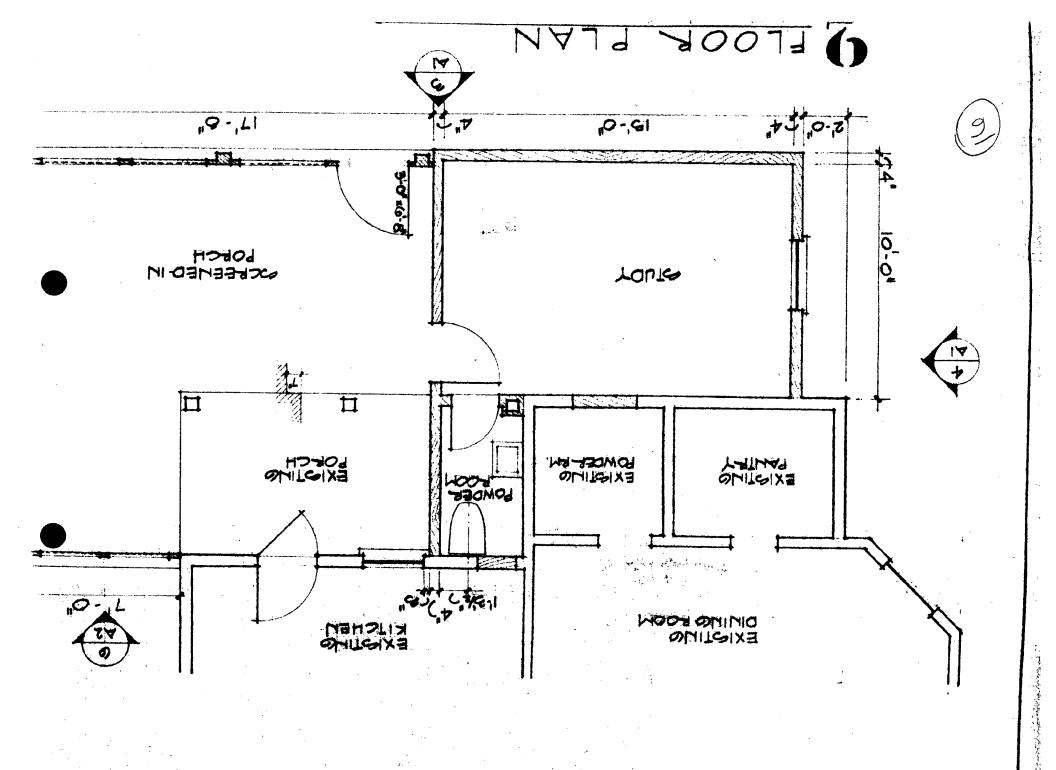

Public Notice: 11/3/93 Report Date: 11/10/93

Applicant: T. Landphair/C. Highsmith Staff: Nancy Witherell

PROPOSAL: Rear and side addition RECOMMEND: Approve

The applicants appeared before the Commission at its October 13, 1993 meeting for a preliminary consultation for a rear addition and side open porch addition to an outstanding resource in the Takoma Park Historic District. At that meeting, the Commissioners were in agreement that the proposal was consistent with the Takoma Park guidelines and the ordinance criteria. The applicants agreed with the recommendation of staff that a standing seam metal roof be used on the new addition.

The HAWP application reflects this recommendation and is otherwise as presented at the earlier meeting. The staff commends the applicants and their architect for a well-designed addition to this unique and very visible house.