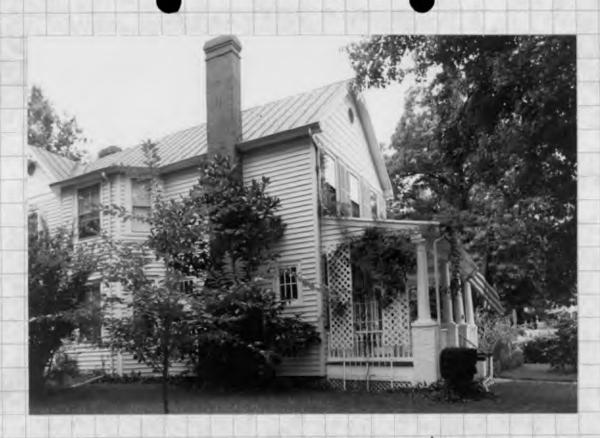

Public Notice: 11/3/93 Report Date: 11/10/93

Applicant: T. Landphair/C. Highsmith Staff: Nancy Witherell

PROPOSAL: Rear and side addition RECOMMEND: Approve

The applicants appeared before the Commission at its October 13, 1993 meeting for a preliminary consultation for a rear addition and side open porch addition to an outstanding resource in the Takoma Park Historic District. At that meeting, the Commissioners were in agreement that the proposal was consistent with the Takoma Park guidelines and the ordinance criteria. The applicants agreed with the recommendation of staff that a standing seam metal roof be used on the new addition.

The HAWP application reflects this recommendation and is otherwise as presented at the earlier meeting. The staff commends the applicants and their architect for a well-designed addition to this unique and very visible house.