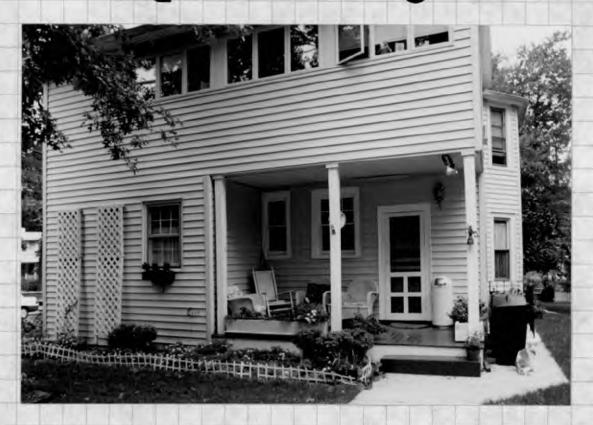

#### HISTORIC PRESERVATION COMMISSION STAFF REPORT

Address: 7501 Carroll Avenue Meeting Date: 11/17/93

Resource: Takoma Park Historic District Review: HAWP/Alteration

Case Number: 37/3-93KK Tax Credit: No

Public Notice: 11/3/93 Report Date: 11/10/93

Applicant: T. Landphair/C. Highsmith Staff: Nancy Witherell

PROPOSAL: Rear and side addition RECOMMEND: Approve

The applicants appeared before the Commission at its October 13, 1993 meeting for a preliminary consultation for a rear addition and side open porch addition to an outstanding resource in the Takoma Park Historic District. At that meeting, the Commissioners were in agreement that the proposal was consistent with the Takoma Park guidelines and the ordinance criteria. The applicants agreed with the recommendation of staff that a standing seam metal roof be used on the new addition.

The HAWP application reflects this recommendation and is otherwise as presented at the earlier meeting. The staff commends the applicants and their architect for a well-designed addition to this unique and very visible house.