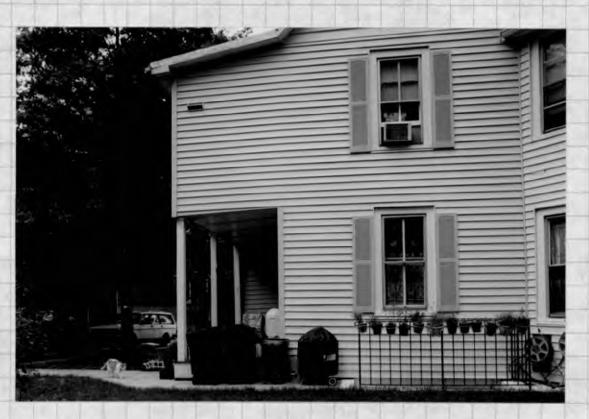

#### HISTORIC PRESERVATION COMMISSION STAFF REPORT

Address: 7501 Carroll Avenue Meeting Date: 11/17/93

Resource: Takoma Park Historic District Review: HAWP/Alteration

Case Number: 37/3-93KK Tax Credit: No

Public Notice: 11/3/93 Report Date: 11/10/93

Applicant: T. Landphair/C. Highsmith Staff: Nancy Witherell

PROPOSAL: Rear and side addition RECOMMEND: Approve

The applicants appeared before the Commission at its October 13, 1993 meeting for a preliminary consultation for a rear addition and side open porch addition to an outstanding resource in the Takoma Park Historic District. At that meeting, the Commissioners were in agreement that the proposal was consistent with the Takoma Park guidelines and the ordinance criteria. The applicants agreed with the recommendation of staff that a standing seam metal roof be used on the new addition.

The HAWP application reflects this recommendation and is otherwise as presented at the earlier meeting. The staff commends the applicants and their architect for a well-designed addition to this unique and very visible house.