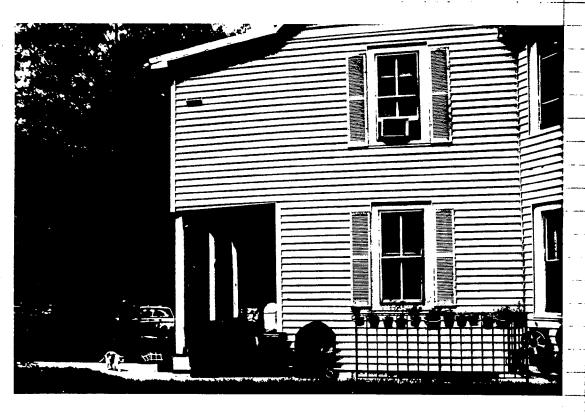

#### HISTORIC PRESERVATION COMMISSION STAFF REPORT

Address: 7501 Carroll Avenue Meeting Date: 11/17/93

Resource: Takoma Park Historic District Review: HAWP/Alteration

Case Number: 37/3-93KK Tax Credit: No

Public Notice: 11/3/93 Report Date: 11/10/93

Applicant: T. Landphair/C. Highsmith Staff: Nancy Witherell

PROPOSAL: Rear and side addition RECOMMEND: Approve

The applicants appeared before the Commission at its October 13, 1993 meeting for a preliminary consultation for a rear addition and side open porch addition to an outstanding resource in the Takoma Park Historic District. At that meeting, the Commissioners were in agreement that the proposal was consistent with the Takoma Park guidelines and the ordinance criteria. The applicants agreed with the recommendation of staff that a standing seam metal roof be used on the new addition.

The HAWP application reflects this recommendation and is otherwise as presented at the earlier meeting. The staff commends the applicants and their architect for a well-designed addition to this unique and very visible house.