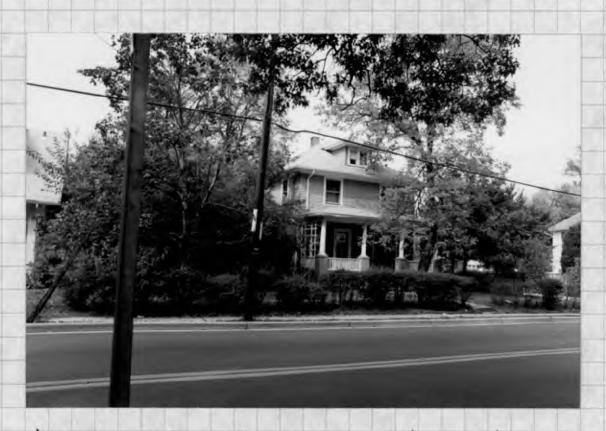

\_37/3-93KK 7501 Carroll Avenue Takona Park Historic District

#### HISTORIC PRESERVATION COMMISSION STAFF REPORT

Address: 7501 Carroll Avenue Meeting Date: 11/17/93

Resource: Takoma Park Historic District Review: HAWP/Alteration

Case Number: 37/3-93KK Tax Credit: No

Public Notice: 11/3/93 Report Date: 11/10/93

Applicant: T. Landphair/C. Highsmith Staff: Nancy Witherell

PROPOSAL: Rear and side addition RECOMMEND: Approve

The applicants appeared before the Commission at its October 13, 1993 meeting for a preliminary consultation for a rear addition and side open porch addition to an outstanding resource in the Takoma Park Historic District. At that meeting, the Commissioners were in agreement that the proposal was consistent with the Takoma Park guidelines and the ordinance criteria. The applicants agreed with the recommendation of staff that a standing seam metal roof be used on the new addition.

The HAWP application reflects this recommendation and is otherwise as presented at the earlier meeting. The staff commends the applicants and their architect for a well-designed addition to this unique and very visible house.