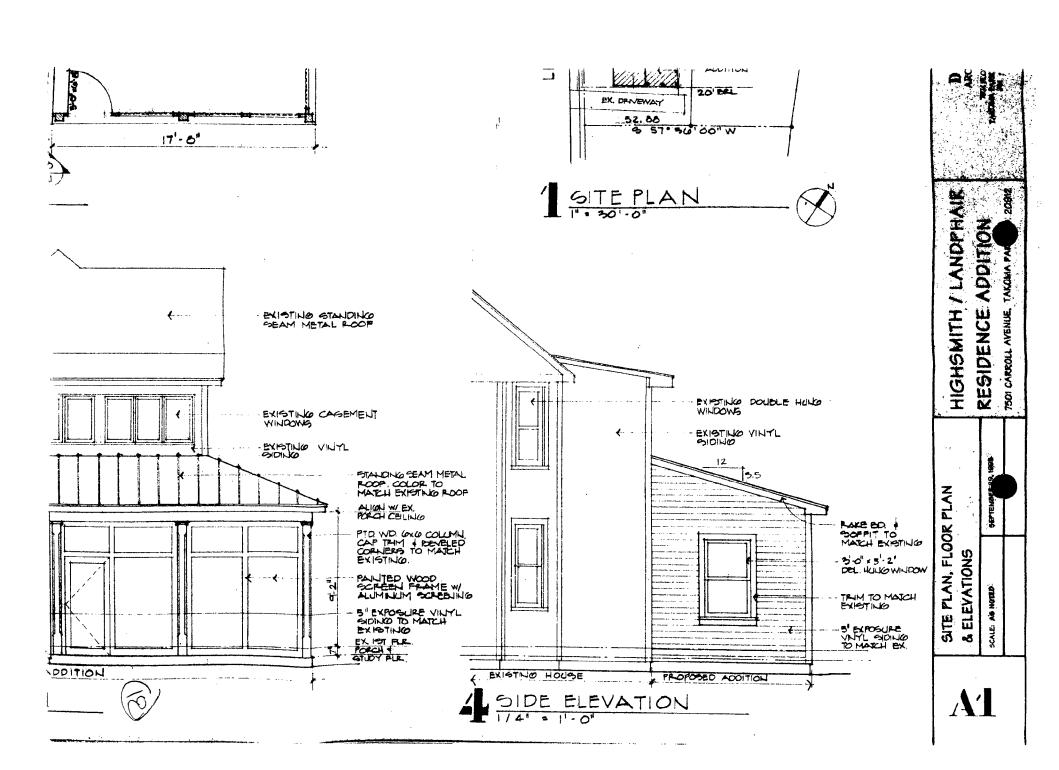

1 SITE PLAN

APPROVED

Georgemery County

Good Preservation Commission

APPROVED
Mentgemery County
Historic Preservation Commission

Public Notice: 11/3/93 Report Date: 11/10/93

Applicant: T. Landphair/C. Highsmith Staff: Nancy Witherell

PROPOSAL: Rear and side addition RECOMMEND: Approve

The applicants appeared before the Commission at its October 13, 1993 meeting for a preliminary consultation for a rear addition and side open porch addition to an outstanding resource in the Takoma Park Historic District. At that meeting, the Commissioners were in agreement that the proposal was consistent with the Takoma Park guidelines and the ordinance criteria. The applicants agreed with the recommendation of staff that a standing seam metal roof be used on the new addition.

The HAWP application reflects this recommendation and is otherwise as presented at the earlier meeting. The staff commends the applicants and their architect for a well-designed addition to this unique and very visible house.