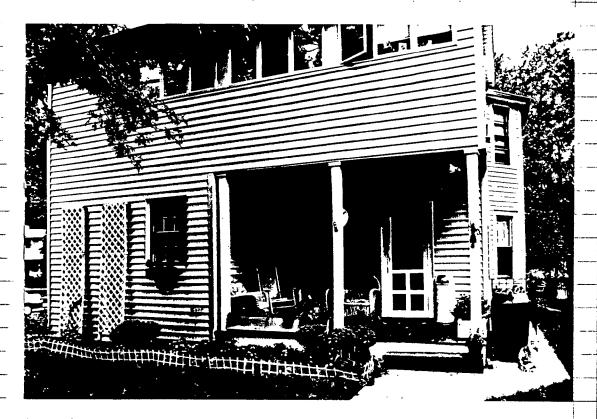

#### HISTORIC PRESERVATION COMMISSION STAFF REPORT

Address: 7501 Carroll Avenue Meeting Date: 11/17/93

Resource: Takoma Park Historic District Review: HAWP/Alteration

Case Number: 37/3-93KK Tax Credit: No

Public Notice: 11/3/93 Report Date: 11/10/93

Applicant: T. Landphair/C. Highsmith Staff: Nancy Witherell

PROPOSAL: Rear and side addition RECOMMEND: Approve

The applicants appeared before the Commission at its October 13, 1993 meeting for a preliminary consultation for a rear addition and side open porch addition to an outstanding resource in the Takoma Park Historic District. At that meeting, the Commissioners were in agreement that the proposal was consistent with the Takoma Park guidelines and the ordinance criteria. The applicants agreed with the recommendation of staff that a standing seam metal roof be used on the new addition.

The HAWP application reflects this recommendation and is otherwise as presented at the earlier meeting. The staff commends the applicants and their architect for a well-designed addition to this unique and very visible house.