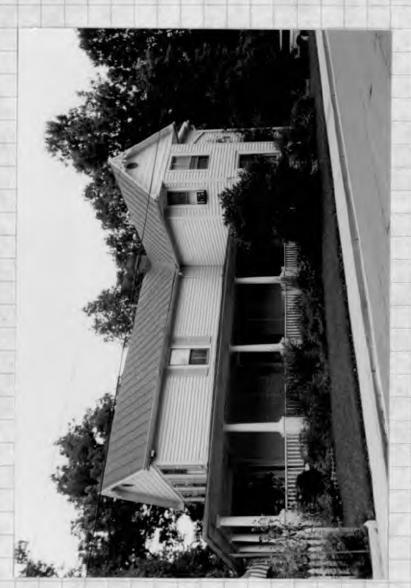

Public Notice: 11/3/93 Report Date: 11/10/93

Applicant: T. Landphair/C. Highsmith Staff: Nancy Witherell

PROPOSAL: Rear and side addition RECOMMEND: Approve

The applicants appeared before the Commission at its October 13, 1993 meeting for a preliminary consultation for a rear addition and side open porch addition to an outstanding resource in the Takoma Park Historic District. At that meeting, the Commissioners were in agreement that the proposal was consistent with the Takoma Park guidelines and the ordinance criteria. The applicants agreed with the recommendation of staff that a standing seam metal roof be used on the new addition.

The HAWP application reflects this recommendation and is otherwise as presented at the earlier meeting. The staff commends the applicants and their architect for a well-designed addition to this unique and very visible house.