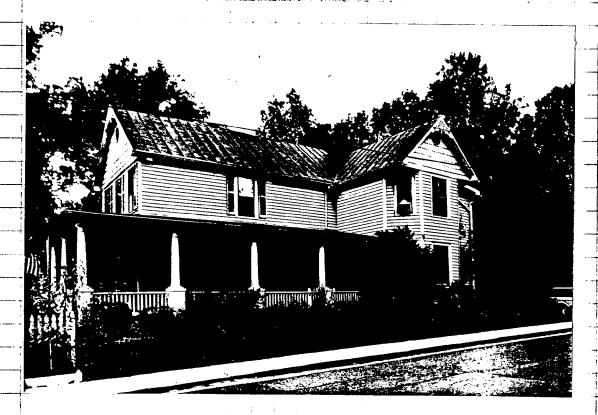

#### HISTORIC PRESERVATION COMMISSION STAFF REPORT

Address: 7501 Carroll Avenue Meeting Date: 11/17/93

Resource: Takoma Park Historic District Review: HAWP/Alteration

Case Number: 37/3-93KK Tax Credit: No

Public Notice: 11/3/93 Report Date: 11/10/93

Applicant: T. Landphair/C. Highsmith Staff: Nancy Witherell

PROPOSAL: Rear and side addition RECOMMEND: Approve

The applicants appeared before the Commission at its October 13, 1993 meeting for a preliminary consultation for a rear addition and side open porch addition to an outstanding resource in the Takoma Park Historic District. At that meeting, the Commissioners were in agreement that the proposal was consistent with the Takoma Park guidelines and the ordinance criteria. The applicants agreed with the recommendation of staff that a standing seam metal roof be used on the new addition.

The HAWP application reflects this recommendation and is otherwise as presented at the earlier meeting. The staff commends the applicants and their architect for a well-designed addition to this unique and very visible house.