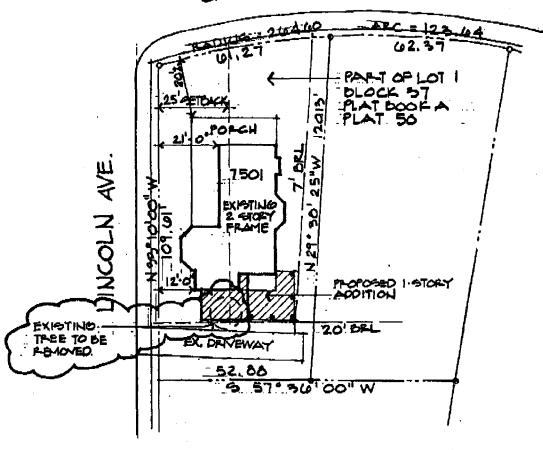

#### Dear Nancy:

Enclosed please find a revision to the site plan for the above referenced project. The proposed addition necessitates the removal of a tree at the rear of the existing house. The Owners had secured approval from Takoma Park for the removal of the tree before I became involved in the project and I have inadvertently left the removal of the tree off the preliminary and formal HAWP submittals. The revised site plan adds the tree removal.

Please amend the submittal to include this revision. I hope this can be done without any delay in the approval process. If this presents any problems or you have any questions please call me at 703-749-4545.

Thank you for your help.

Douglas K. Harris

CC:

Carol Highsmith, Ted Landphair

APPROVED
Montgomery County
Historic Preservation Commission

T91M Flawer Avenue Fatauan Park, AID 20912 3 9 F 5 S 7 5 6 S 9 3 CARPOLL AVE

1 SITE PLAN

APPROVED

Georgemery County

Good Preservation Commission

APPROVED
Mentgemery County
Historic Preservation Commission