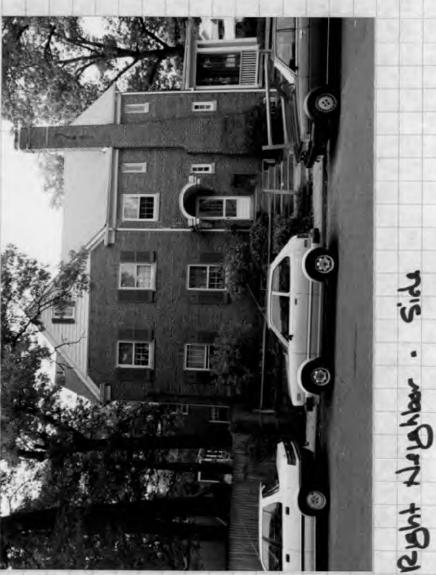

#### HISTORIC PRESERVATION COMMISSION STAFF REPORT

Address: 7501 Carroll Avenue Meeting Date: 11/17/93

Resource: Takoma Park Historic District Review: HAWP/Alteration

Case Number: 37/3-93KK Tax Credit: No

Public Notice: 11/3/93 Report Date: 11/10/93

Applicant: T. Landphair/C. Highsmith Staff: Nancy Witherell

PROPOSAL: Rear and side addition RECOMMEND: Approve

The applicants appeared before the Commission at its October 13, 1993 meeting for a preliminary consultation for a rear addition and side open porch addition to an outstanding resource in the Takoma Park Historic District. At that meeting, the Commissioners were in agreement that the proposal was consistent with the Takoma Park guidelines and the ordinance criteria. The applicants agreed with the recommendation of staff that a standing seam metal roof be used on the new addition.