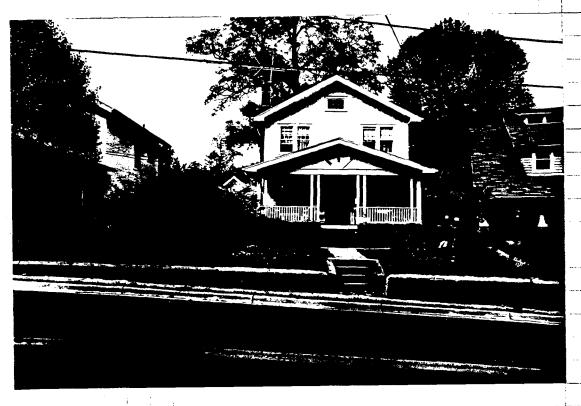

#### HISTORIC PRESERVATION COMMISSION STAFF REPORT

Address: 7501 Carroll Avenue Meeting Date: 11/17/93

Resource: Takoma Park Historic District Review: HAWP/Alteration

Case Number: 37/3-93KK Tax Credit: No

Public Notice: 11/3/93 Report Date: 11/10/93

Applicant: T. Landphair/C. Highsmith Staff: Nancy Witherell

PROPOSAL: Rear and side addition RECOMMEND: Approve

The applicants appeared before the Commission at its October 13, 1993 meeting for a preliminary consultation for a rear addition and side open porch addition to an outstanding resource in the Takoma Park Historic District. At that meeting, the Commissioners were in agreement that the proposal was consistent with the Takoma Park guidelines and the ordinance criteria. The applicants agreed with the recommendation of staff that a standing seam metal roof be used on the new addition.

The HAWP application reflects this recommendation and is otherwise as presented at the earlier meeting. The staff commends the applicants and their architect for a well-designed addition to this unique and very visible house.