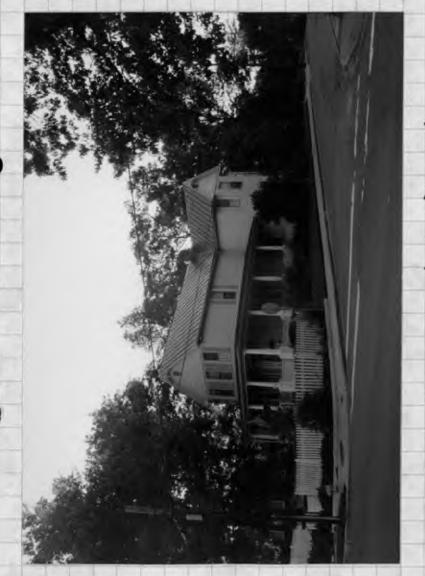

Public Notice: 11/3/93 Report Date: 11/10/93

Applicant: T. Landphair/C. Highsmith Staff: Nancy Witherell

PROPOSAL: Rear and side addition RECOMMEND: Approve

The applicants appeared before the Commission at its October 13, 1993 meeting for a preliminary consultation for a rear addition and side open porch addition to an outstanding resource in the Takoma Park Historic District. At that meeting, the Commissioners were in agreement that the proposal was consistent with the Takoma Park guidelines and the ordinance criteria. The applicants agreed with the recommendation of staff that a standing seam metal roof be used on the new addition.

The HAWP application reflects this recommendation and is otherwise as presented at the earlier meeting. The staff commends the applicants and their architect for a well-designed addition to this unique and very visible house.