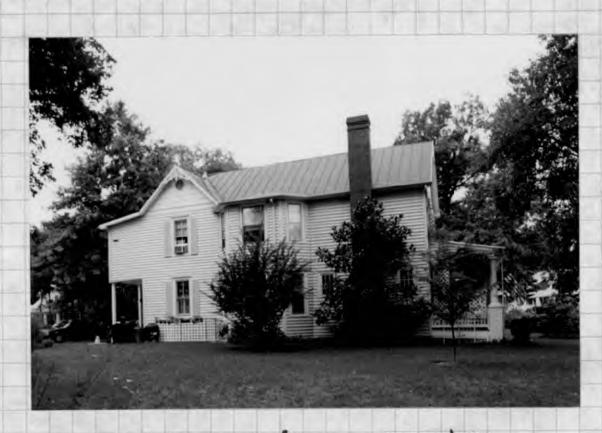

Public Notice: 11/3/93 Report Date: 11/10/93

Applicant: T. Landphair/C. Highsmith Staff: Nancy Witherell

PROPOSAL: Rear and side addition RECOMMEND: Approve

The applicants appeared before the Commission at its October 13, 1993 meeting for a preliminary consultation for a rear addition and side open porch addition to an outstanding resource in the Takoma Park Historic District. At that meeting, the Commissioners were in agreement that the proposal was consistent with the Takoma Park guidelines and the ordinance criteria. The applicants agreed with the recommendation of staff that a standing seam metal roof be used on the new addition.

The HAWP application reflects this recommendation and is otherwise as presented at the earlier meeting. The staff commends the applicants and their architect for a well-designed addition to this unique and very visible house.