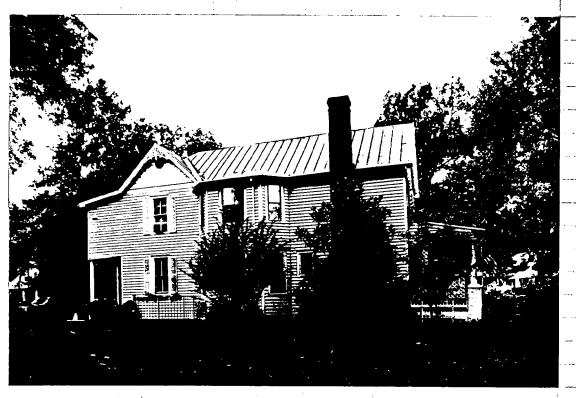

#### HISTORIC PRESERVATION COMMISSION STAFF REPORT

Address: 7501 Carroll Avenue Meeting Date: 11/17/93

Resource: Takoma Park Historic District Review: HAWP/Alteration

Case Number: 37/3-93KK Tax Credit: No

Public Notice: 11/3/93 Report Date: 11/10/93

Applicant: T. Landphair/C. Highsmith Staff: Nancy Witherell

PROPOSAL: Rear and side addition RECOMMEND: Approve

The applicants appeared before the Commission at its October 13, 1993 meeting for a preliminary consultation for a rear addition and side open porch addition to an outstanding resource in the Takoma Park Historic District. At that meeting, the Commissioners were in agreement that the proposal was consistent with the Takoma Park guidelines and the ordinance criteria. The applicants agreed with the recommendation of staff that a standing seam metal roof be used on the new addition.

The HAWP application reflects this recommendation and is otherwise as presented at the earlier meeting. The staff commends the applicants and their architect for a well-designed addition to this unique and very visible house.