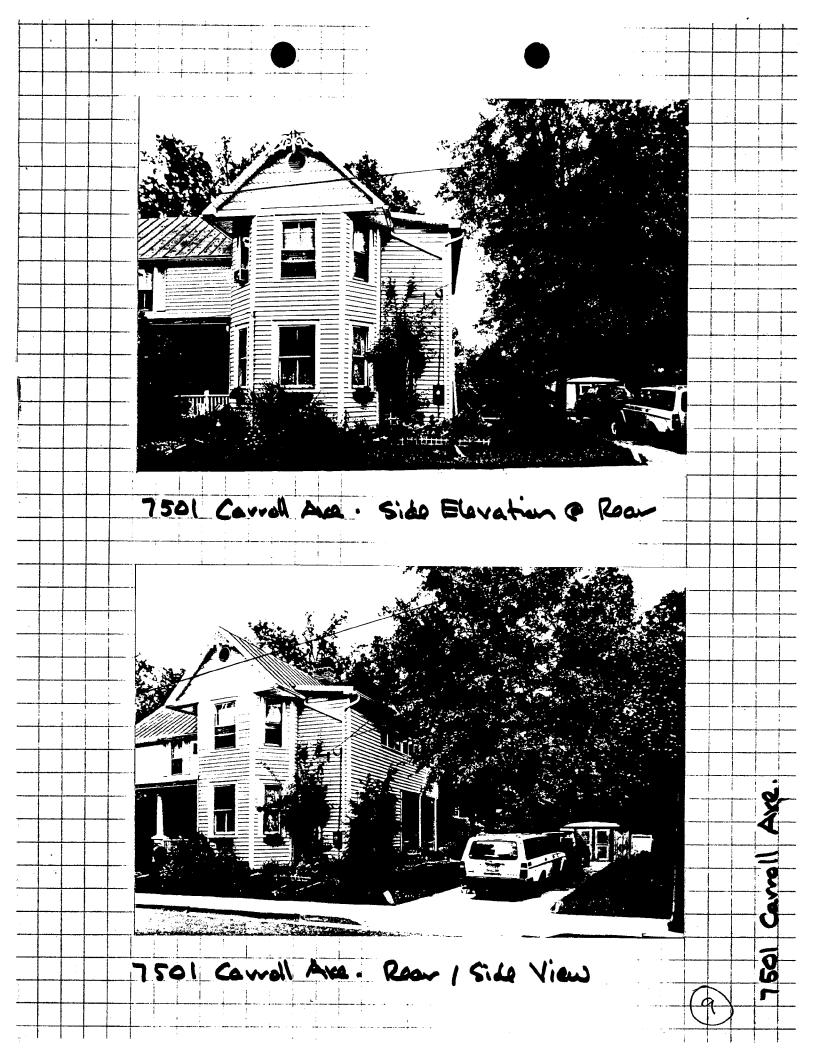

#### HISTORIC PRESERVATION COMMISSION STAFF REPORT

Address: 7501 Carroll Avenue Meeting Date: 11/17/93

Resource: Takoma Park Historic District Review: HAWP/Alteration

Case Number: 37/3-93KK Tax Credit: No

Public Notice: 11/3/93 Report Date: 11/10/93

Applicant: T. Landphair/C. Highsmith Staff: Nancy Witherell

PROPOSAL: Rear and side addition RECOMMEND: Approve

The applicants appeared before the Commission at its October 13, 1993 meeting for a preliminary consultation for a rear addition and side open porch addition to an outstanding resource in the Takoma Park Historic District. At that meeting, the Commissioners were in agreement that the proposal was consistent with the Takoma Park guidelines and the ordinance criteria. The applicants agreed with the recommendation of staff that a standing seam metal roof be used on the new addition.

The HAWP application reflects this recommendation and is otherwise as presented at the earlier meeting. The staff commends the applicants and their architect for a well-designed addition to this unique and very visible house.