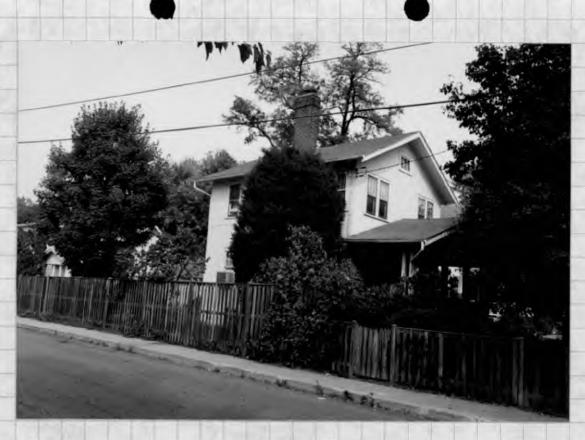

#### HISTORIC PRESERVATION COMMISSION STAFF REPORT

Address: 7501 Carroll Avenue Meeting Date: 11/17/93

Resource: Takoma Park Historic District Review: HAWP/Alteration

Case Number: 37/3-93KK Tax Credit: No

Public Notice: 11/3/93 Report Date: 11/10/93

Applicant: T. Landphair/C. Highsmith Staff: Nancy Witherell

PROPOSAL: Rear and side addition RECOMMEND: Approve

The applicants appeared before the Commission at its October 13, 1993 meeting for a preliminary consultation for a rear addition and side open porch addition to an outstanding resource in the Takoma Park Historic District. At that meeting, the Commissioners were in agreement that the proposal was consistent with the Takoma Park guidelines and the ordinance criteria. The applicants agreed with the recommendation of staff that a standing seam metal roof be used on the new addition.