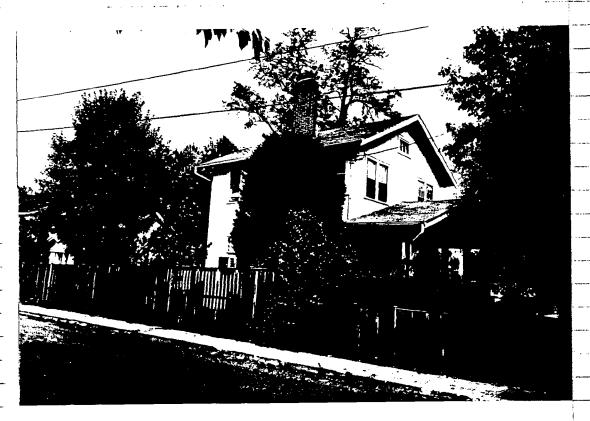

#### HISTORIC PRESERVATION COMMISSION STAFF REPORT

Address: 7501 Carroll Avenue Meeting Date: 11/17/93

Resource: Takoma Park Historic District Review: HAWP/Alteration

Case Number: 37/3-93KK Tax Credit: No

Public Notice: 11/3/93 Report Date: 11/10/93

Applicant: T. Landphair/C. Highsmith Staff: Nancy Witherell

PROPOSAL: Rear and side addition RECOMMEND: Approve

The applicants appeared before the Commission at its October 13, 1993 meeting for a preliminary consultation for a rear addition and side open porch addition to an outstanding resource in the Takoma Park Historic District. At that meeting, the Commissioners were in agreement that the proposal was consistent with the Takoma Park guidelines and the ordinance criteria. The applicants agreed with the recommendation of staff that a standing seam metal roof be used on the new addition.

The HAWP application reflects this recommendation and is otherwise as presented at the earlier meeting. The staff commends the applicants and their architect for a well-designed addition to this unique and very visible house.