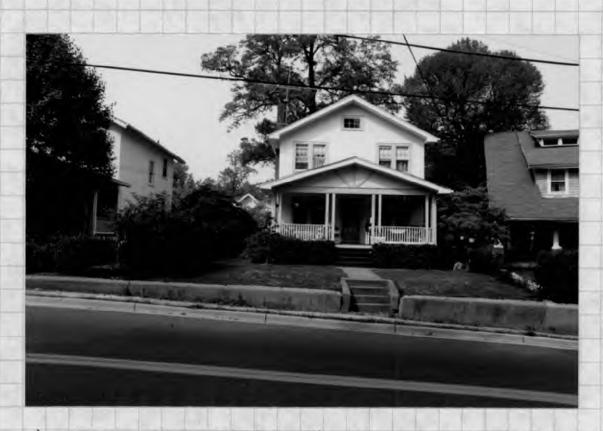

#### HISTORIC PRESERVATION COMMISSION STAFF REPORT

Address: 7501 Carroll Avenue Meeting Date: 11/17/93

Resource: Takoma Park Historic District Review: HAWP/Alteration

Case Number: 37/3-93KK Tax Credit: No

Public Notice: 11/3/93 Report Date: 11/10/93

Applicant: T. Landphair/C. Highsmith Staff: Nancy Witherell

PROPOSAL: Rear and side addition RECOMMEND: Approve

The applicants appeared before the Commission at its October 13, 1993 meeting for a preliminary consultation for a rear addition and side open porch addition to an outstanding resource in the Takoma Park Historic District. At that meeting, the Commissioners were in agreement that the proposal was consistent with the Takoma Park guidelines and the ordinance criteria. The applicants agreed with the recommendation of staff that a standing seam metal roof be used on the new addition.