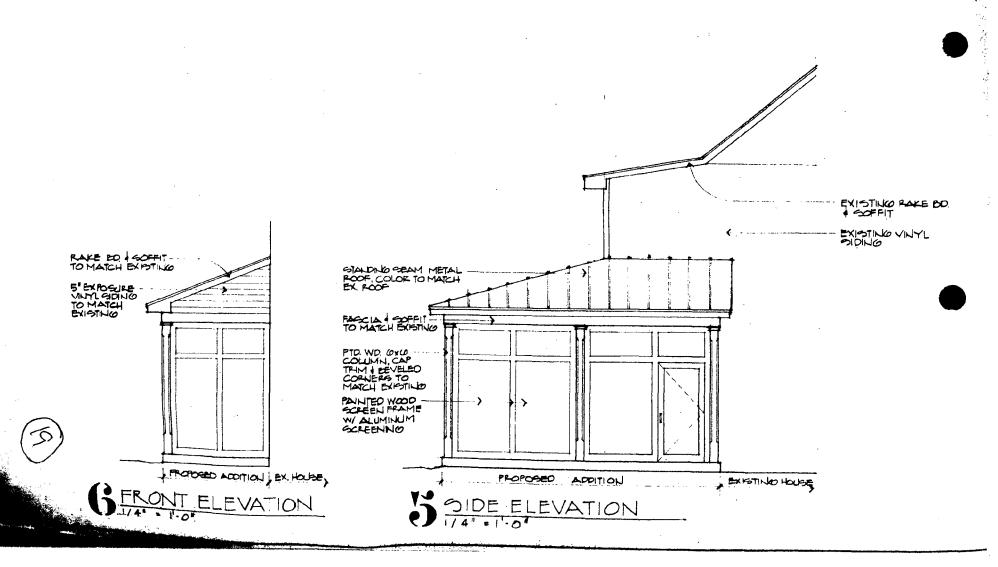

Public Notice: 11/3/93 Report Date: 11/10/93

Applicant: T. Landphair/C. Highsmith Staff: Nancy Witherell

PROPOSAL: Rear and side addition RECOMMEND: Approve

The applicants appeared before the Commission at its October 13, 1993 meeting for a preliminary consultation for a rear addition and side open porch addition to an outstanding resource in the Takoma Park Historic District. At that meeting, the Commissioners were in agreement that the proposal was consistent with the Takoma Park guidelines and the ordinance criteria. The applicants agreed with the recommendation of staff that a standing seam metal roof be used on the new addition.

The HAWP application reflects this recommendation and is otherwise as presented at the earlier meeting. The staff commends the applicants and their architect for a well-designed addition to this unique and very visible house.