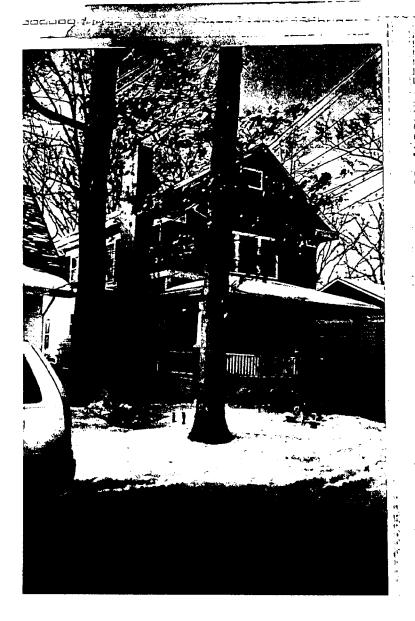

Land Planning Consultants Plat Book 2 Plat No 142 James F. Sheehan essional Land Surveyor
Md No. 3984 CLEVELAND AVENUE Baltimore Ave. SB4 36E-500; N 8219'W-6.8

Subject House

14 Cleveland Avenue

Front (north) Elevation

Subject House

14 Cleveland Avenue

East Elevation (Left)

West Elevation (Right)

Other Main Block Plus Ell Houses
In Takoma Park
Baltimore Avenue (Left)
Holly Avenue (Right)