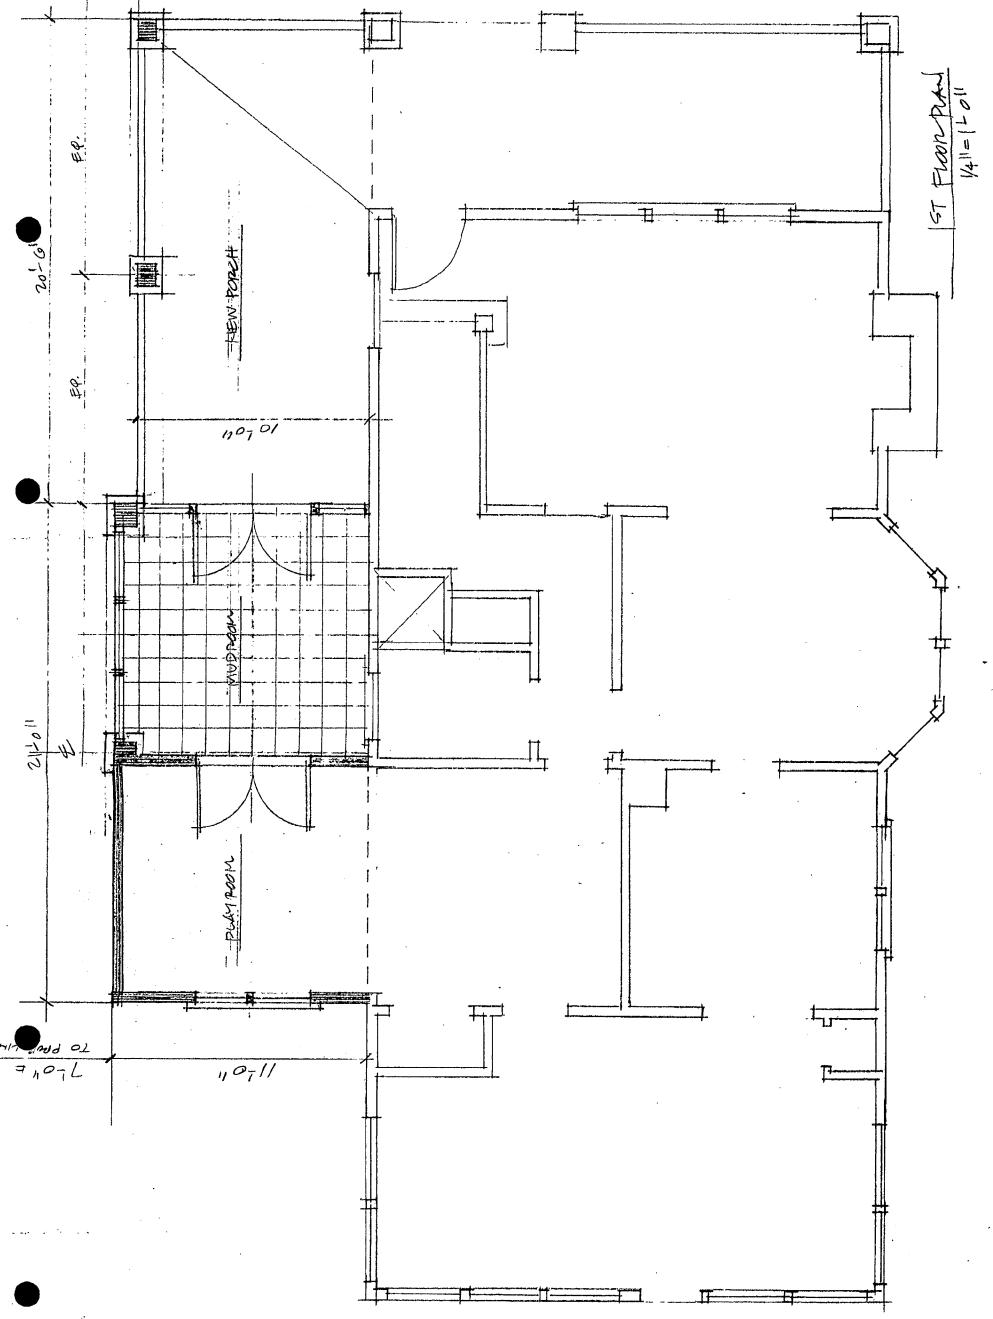

We feel that Mr. Treseder's solution addressing the combined goals of access to the attic and additional first floor space is truly elegant and is very sympathetic to the character of the house. The proposed addition to the west elevation of the house forms an "ell" and contains the stairway to the attic and an extension to a study on the first floor to provide additional floor area in that portion of the house. As a result, the two major goals of our program are addressed.

As the applicant explains in his accompanying letter, his family would like to use the attic for living space. Two problems are the insufficient head room and the need to construct a staircase to the attic story. After eliminating options for an interior staircase, he and his architect decided to build a new staircase outside the original plan of the house. They studied options for a minimal stairtower and also for a larger ell addition that would add living space as well as the staircase in the addition itself.

The ell would extend approximately 11 feet from the side of the house (the maximum allowed under the sideyard setback regulation). This is half again the width of the existing house (22 1/2 feet). The front face of the ell is 13 feet behind the front face of the house (excluding the porch projection) and has a depth of 21 1/2 feet. The ell's roof ridge is as high as the primary gable roof ridge; the ell is two bays wide and includes French doors and sidelights on its front facade.

The ell is a full 11', and would be added to a house that historically is a gable-front rectilinear house in both form and plan. Further, the ell is two bays wide--it has two windows on its front face--which makes it wider than any of the Takoma Park examples submitted by the applicant in support of the application. In fact, the ell is one foot wider than the porch extension, which is 10 feet in width. The staff further notes that the width of the existing front porch is two feet narrower, at eight feet, than the proposed new porch section.