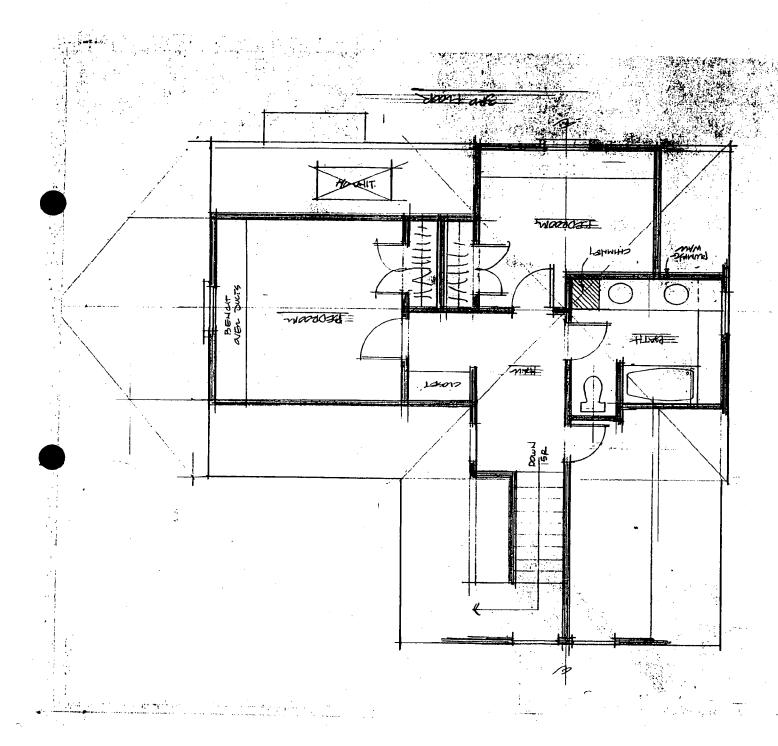

#### THE ALTERNATIVES AND SOLUTIONS

An unfinished attic is the most obvious place to acquire some additional liveable floor area for the bedrooms, so our plans call for finishing this space. There are two major factors, however, that complicate our ability to use the attic. First, the only existing stairway to the attic is at the northwest corner of the house, and is accessed from a large and very functional front bedroom. In order to use this stairway, we would lose the use of this bedroom and would have to convert it a sitting room or childrens' playroom. We cannot afford to lose this bedroom. Second, while code requires an

Mr. Albert B. Randall February 15, 1994 Page 2

average 7'6" ceiling height in occupiable rooms, our plan for the finished attic provided an average of only 6'6" in two of the new rooms. Our architect, Paul Treseder, believes we are too far short (literally and figuratively) of this requirement to get an exception from the code compliance folks.

There is no easy way to solve this problem. We considered two locations for stairs on the second floor, one in the small bedroom at the top of the existing stairs and another in a small dressing room/study off the master bedroom at the back of the house. Both of these alternatives would require the loss of valuable and quite special floor space on the second floor. We therefore abandoned them. We next turned to the concept of a stairtower on the west elevation of the house. Mr. Treseder labored at designing a structure dedicated solely to stair use, but was unable to achieve an elegant solution that looked like anything more than an awkwardly-scaled afterthought. In addition, a stairtower alone did not address first floor living space requirement in our program.