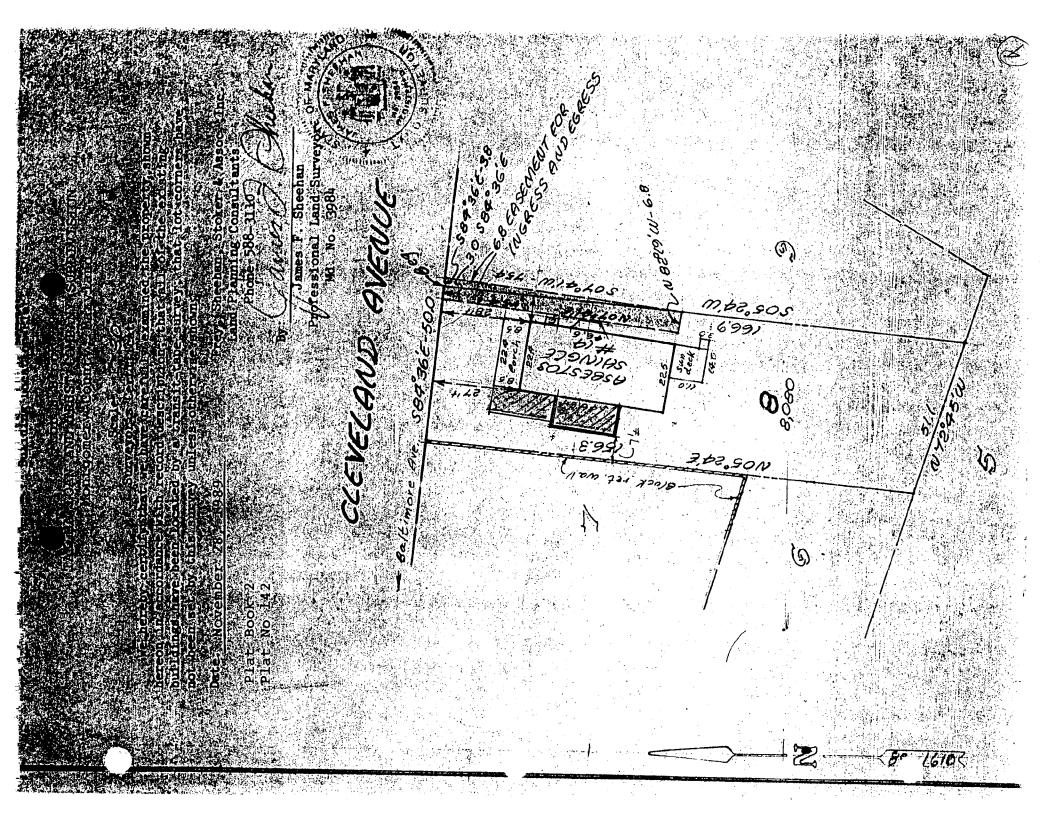

Land Planning Consultants Plat Book 2 Plat No 142 James F. Sheehan essional Land Surveyor
Md No. 3984 CLEVELAND AVENUE Baltimore Ave. SB4 36E-500; N 8219'W-6.8

Subject House

14 Cleveland Avenue

Front (north) Elevation

The ell would extend approximately 11 feet from the side of the house (the maximum allowed under the sideyard setback regulation). This is half again the width of the existing house (22 1/2 feet). The front face of the ell is 13 feet behind the front face of the house (excluding the porch projection) and has a depth of 21 1/2 feet. The ell's roof ridge is as high as the primary gable roof ridge; the ell is two bays wide and includes French doors and sidelights on its front facade.

The ell extends the maximum length allowed by the sideyard setback requirement of seven feet.