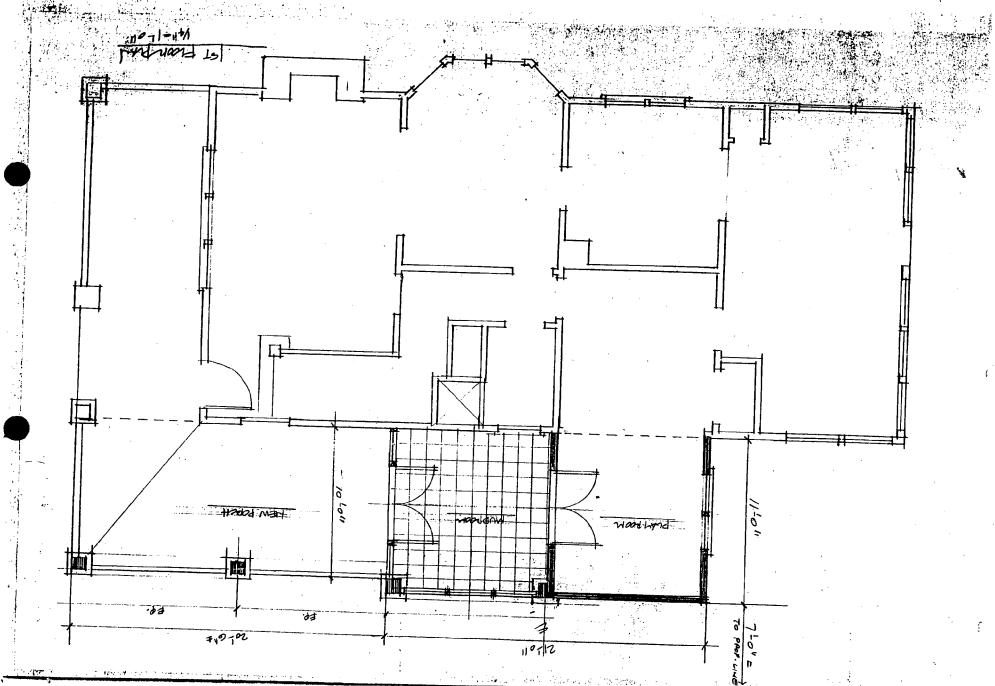

The ell would extend approximately 11 feet from the side of the house (the maximum allowed under the sideyard setback regulation). This is half again the width of the existing house (22 1/2 feet). The front face of the ell is 13 feet behind the front face of the house (excluding the porch projection) and has a depth of 21 1/2 feet. The ell's roof ridge is as high as the primary gable roof ridge; the ell is two bays wide and includes French doors and sidelights on its front facade.

The ell is a full 11', and would be added to a house that historically is a gable-front rectilinear house in both form and plan. Further, the ell is two bays wide--it has two windows on its front face--which makes it wider than any of the Takoma Park examples submitted by the applicant in support of the application. In fact, the ell is one foot wider than the porch extension, which is 10 feet in width. The staff further notes that the width of the existing front porch is two feet narrower, at eight feet, than the proposed new porch section.

The applicant has also submitted copies of Sears catalog houses that are closer in date to his house (pages 9-11). One, the Rossville, designed for sale starting in 1911, has a wrap-around porch similar to that proposed by the applicant. The other, the Hopeland, first designed for sale in 1921, has strong gable returns like the applicant's house, but the front door is on the ell and the porch encloses the area in front of the ell. Both of these ell forms are longer in relation to the main body of the house (refer to the plans) than the Queen Anne-style examples, and it is clear that these two Sears models are related to the applicant's attempt to integrate the proposed new work with the existing house.