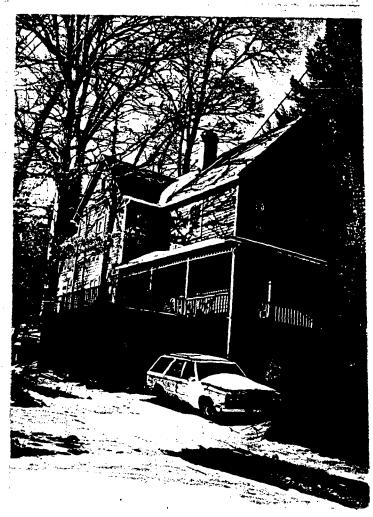

# Other Main Block Plus Ell Houses

In Takoma Park

Tulip Avenue

KATHERINE COLE STEVENSON AND H. WARD JANDL

The applicant has submitted photographs of other historic houses in Takoma Park that have an L-plan or cross-gable plan with a connecting wrap-around porch (pages 7-8 of the packet). The staff notes that these houses are all earlier in date and style and are typical of Queen Anne-style houses in both form and plan. Again, the ell forms are much smaller and less significant in these examples, and are only one bay wide, in fact.