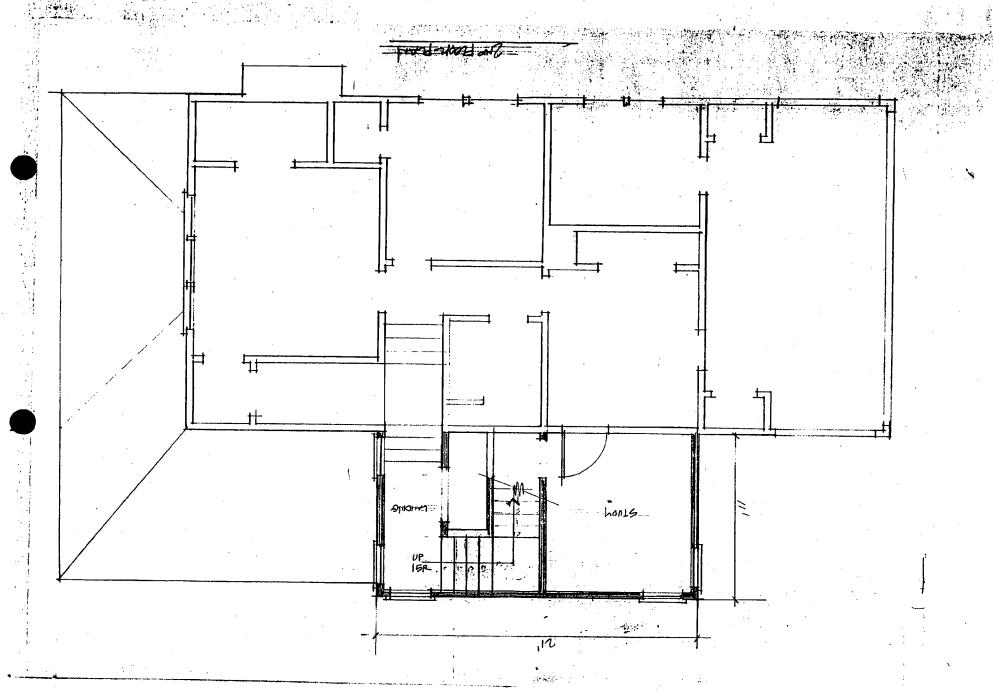

#### THE ALTERNATIVES AND SOLUTIONS

An unfinished attic is the most obvious place to acquire some additional liveable floor area for the bedrooms, so our plans call for finishing this space. There are two major factors, however, that complicate our ability to use the attic. First, the only existing stairway to the attic is at the northwest corner of the house, and is accessed from a large and very functional front bedroom. In order to use this stairway, we would lose the use of this bedroom and would have to convert it a sitting room or childrens' playroom. We cannot afford to lose this bedroom. Second, while code requires an

There is no easy way to solve this problem. We considered two locations for stairs on the second floor, one in the small bedroom at the top of the existing stairs and another in a small dressing room/study off the master bedroom at the back of the house. Both of these alternatives would require the loss of valuable and quite special floor space on the second floor. We therefore abandoned them. We next turned to the concept of a stairtower on the west elevation of the house. Mr. Treseder labored at designing a structure dedicated solely to stair use, but was unable to achieve an elegant solution that looked like anything more than an awkwardly-scaled afterthought. In addition, a stairtower alone did not address first floor living space requirement in our program.

We feel that Mr. Treseder's solution addressing the combined goals of access to the attic and additional first floor space is truly elegant and is very sympathetic to the character of the house. The proposed addition to the west elevation of the house forms an "ell" and contains the stairway to the attic and an extension to a study on the first floor to provide additional floor area in that portion of the house. As a result, the two major goals of our program are addressed.