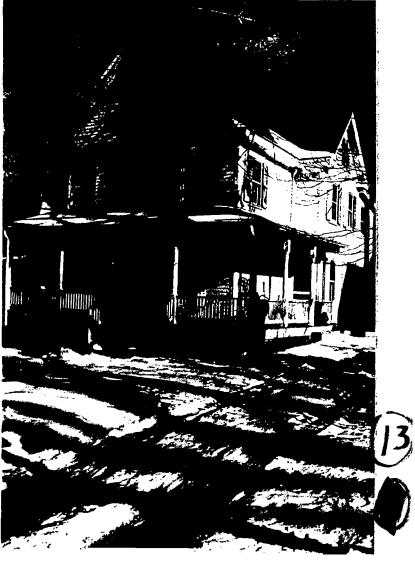

# Other Main Block Plus Ell Houses

In Takoma Park

Tulip Avenue

KATHERINE COLE STEVENSON AND H. WARD JANDL

The applicant has submitted photographs of other historic houses in Takoma Park that have an L-plan or cross-gable plan with a connecting wrap-around porch (pages 7-8 of the packet). The staff notes that these houses are all earlier in date and style and are typical of Queen Anne-style houses in both form and plan. Again, the ell forms are much smaller and less significant in these examples, and are only one bay wide, in fact.