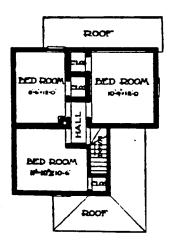

The ell would extend approximately 11 feet from the side of the house (the maximum allowed under the sideyard setback regulation). This is half again the width of the existing house (22 1/2 feet). The front face of the ell is 13 feet behind the front face of the house (excluding the porch projection) and has a depth of 21 1/2 feet. The ell's roof ridge is as high as the primary gable roof ridge; the ell is two bays wide and includes French doors and sidelights on its front facade.

The ell is a full 11', and would be added to a house that historically is a gable-front rectilinear house in both form and plan. Further, the ell is two bays wide--it has two windows on its front face--which makes it wider than any of the Takoma Park examples submitted by the applicant in support of the application. In fact, the ell is one foot wider than the porch extension, which is 10 feet in width. The staff further notes that the width of the existing front porch is two feet narrower, at eight feet, than the proposed new porch section.

The applicant has also submitted copies of Sears catalog houses that are closer in date to his house (pages 9-11). One, the Rossville, designed for sale starting in 1911, has a wrap-around porch similar to that proposed by the applicant. The other, the Hopeland, first designed for sale in 1921, has strong gable returns like the applicant's house, but the front door is on the ell and the porch encloses the area in front of the ell. Both of these ell forms are longer in relation to the main body of the house (refer to the plans) than the Queen Anne-style examples, and it is clear that these two Sears models are related to the applicant's attempt to integrate the proposed new work with the existing house.