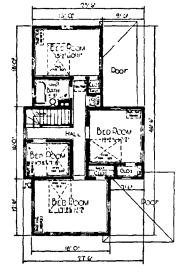

The applicant has also submitted copies of Sears catalog houses that are closer in date to his house (pages 9-11). One, the Rossville, designed for sale starting in 1911, has a wrap-around porch similar to that proposed by the applicant. The other, the Hopeland, first designed for sale in 1921, has strong gable returns like the applicant's house, but the front door is on the ell and the porch encloses the area in front of the ell. Both of these ell forms are longer in relation to the main body of the house (refer to the plans) than the Queen Anne-style examples, and it is clear that these two Sears models are related to the applicant's attempt to integrate the proposed new work with the existing house.

# THE ROSSVILLE

on the Rossville we have a neat-appearing cottage at a low cost compared with the average house of this size. It is so arranged that the ventilation is perfect throughout, and yet so compact that it may be heated at a very low cost.

Details and features: Six rooms and no bath. Wraparound front porch supported by wood columns; glazed front door. Semiopen stairs.

Years and catalog numbers: 1911 (171); 1912 (171); 1913 (171); 1916 (264P171); 1917 (C171); 1918 (171)