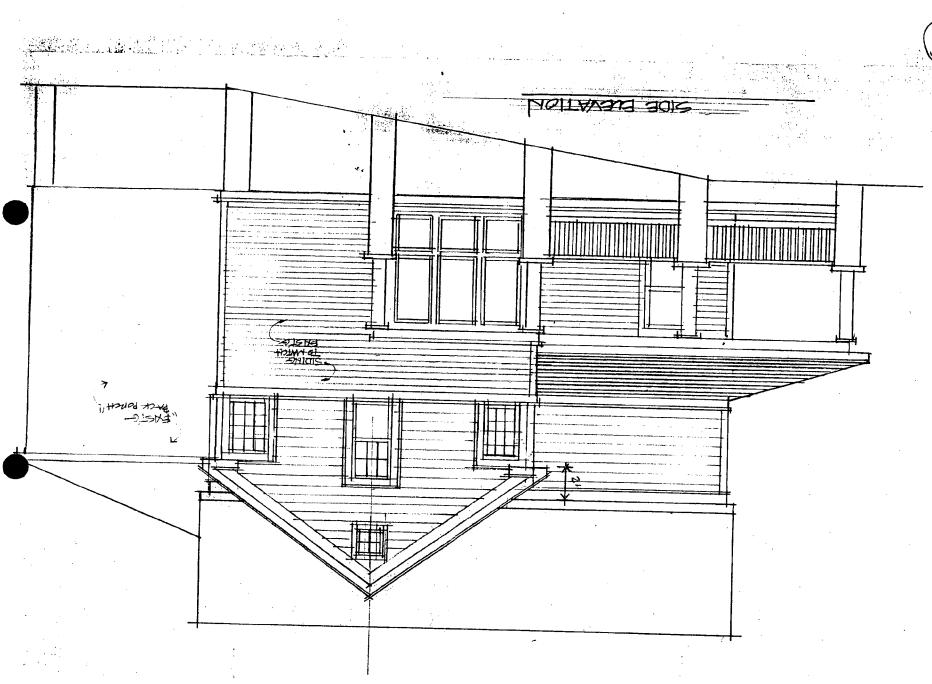

Applicant: William G. MacRostie Staff: Nancy Witherell

PROPOSAL: Side addition/alterations RECOMMEND: Further study

This preliminary consultation concerns roof and porch alterations and a side addition to a two-story, gable-front house designated a contributing resource in the Takoma Park Historic District. The house is listed in the amendment as dating to circa 1922. It has a front porch with Craftsman influences and an emphatic cornice with gable returns, a Colonial Revival feature. The project involves adding a cross gable to the house, ending in a gabled dormer on one side and a two-story gabled ell addition on the other. The front porch would be continued around the side of the house to join the door of the ell addition. In addition, the roof ridge would be raised two feet in order to allow for additional code-required head room, resulting in a slightly steeper roof pitch.

The ell would extend approximately 11 feet from the side of the house (the maximum allowed under the sideyard setback regulation). This is half again the width of the existing house (22 1/2 feet). The front face of the ell is 13 feet behind the front face of the house (excluding the porch projection) and has a depth of 21 1/2 feet. The ell's roof ridge is as high as the primary gable roof ridge; the ell is two bays wide and includes French doors and sidelights on its front facade.

In the staff's judgement, the gable on the left gable face of the roof, and the proposed alteration to the pitch and height of the roof itself, are consistent with the ordinance criteria and the Takoma Park amendment's guidelines for alterations to contributing structures