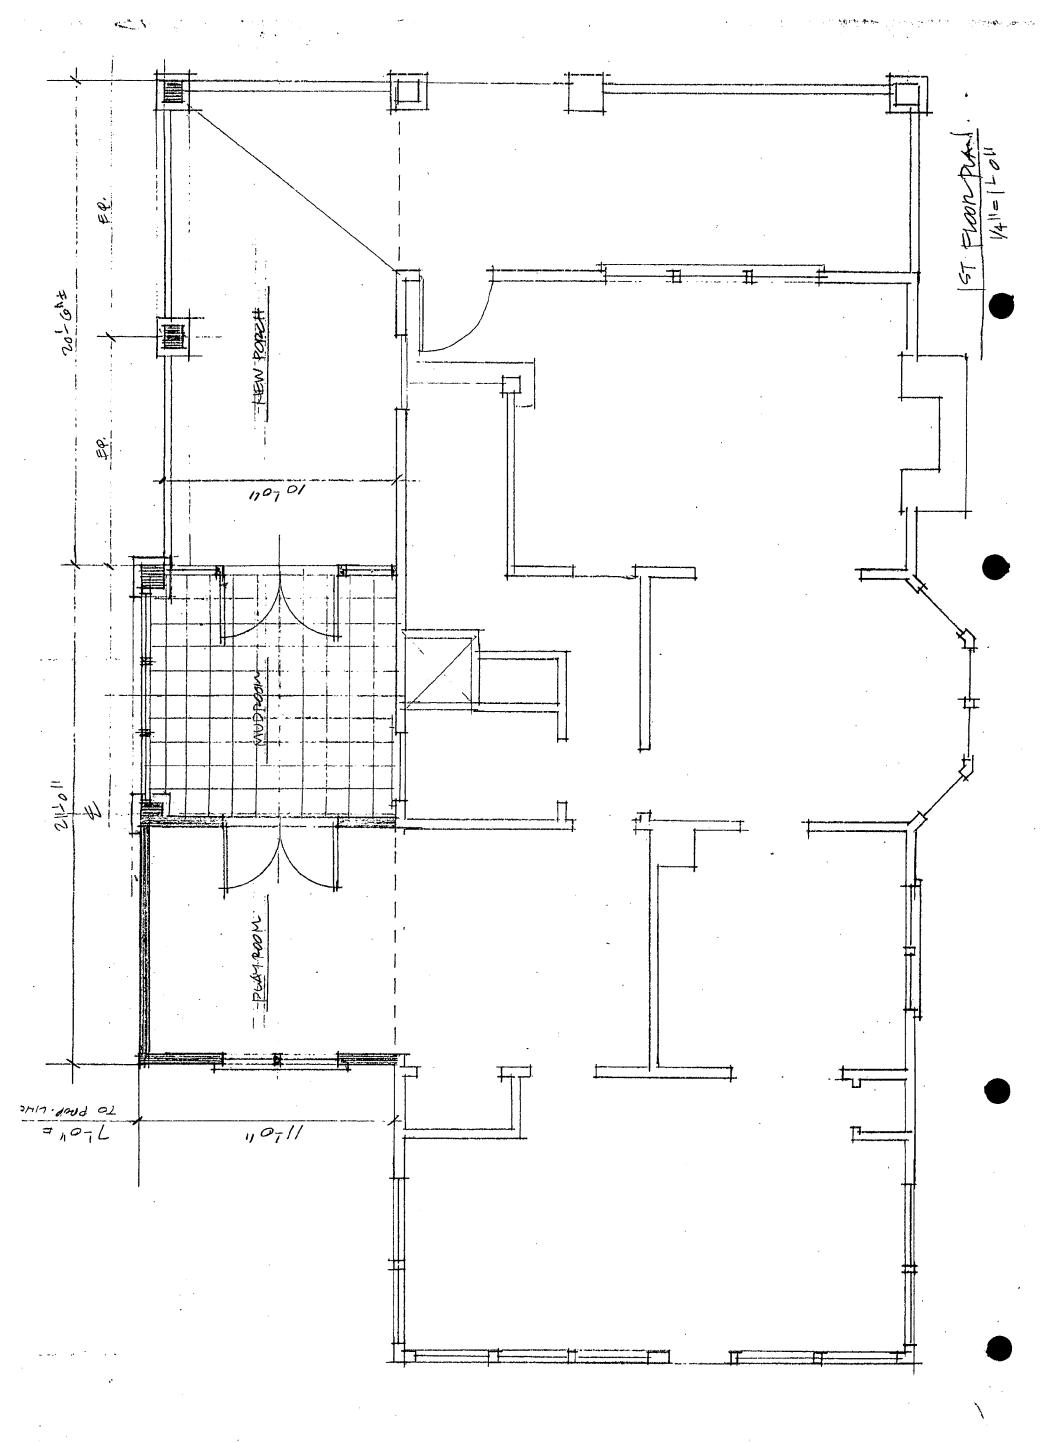

#### THE ALTERNATIVES AND SOLUTIONS

An unfinished attic is the most obvious place to acquire some additional liveable floor area for the bedrooms, so our plans call for finishing this space. There are two major factors, however, that complicate our ability to use the attic. First, the only existing stairway to the attic is at the northwest corner of the house, and is accessed from a large and very functional front bedroom. In order to use this stairway, we would lose the use of this bedroom and would have to convert it a sitting room or childrens' playroom. We cannot afford to lose this bedroom. Second, while code requires an

There is no easy way to solve this problem. We considered two locations for stairs on the second floor, one in the small bedroom at the top of the existing stairs and another in a small dressing room/study off the master bedroom at the back of the house. Both of these alternatives would require the loss of valuable and quite special floor space on the second floor. We therefore abandoned them. We next turned to the concept of a stairtower on the west elevation of the house. Mr. Treseder labored at designing a structure dedicated solely to stair use, but was unable to achieve an elegant solution that looked like anything more than an awkwardly-scaled afterthought. In addition, a stairtower alone did not address first floor living space requirement in our program.