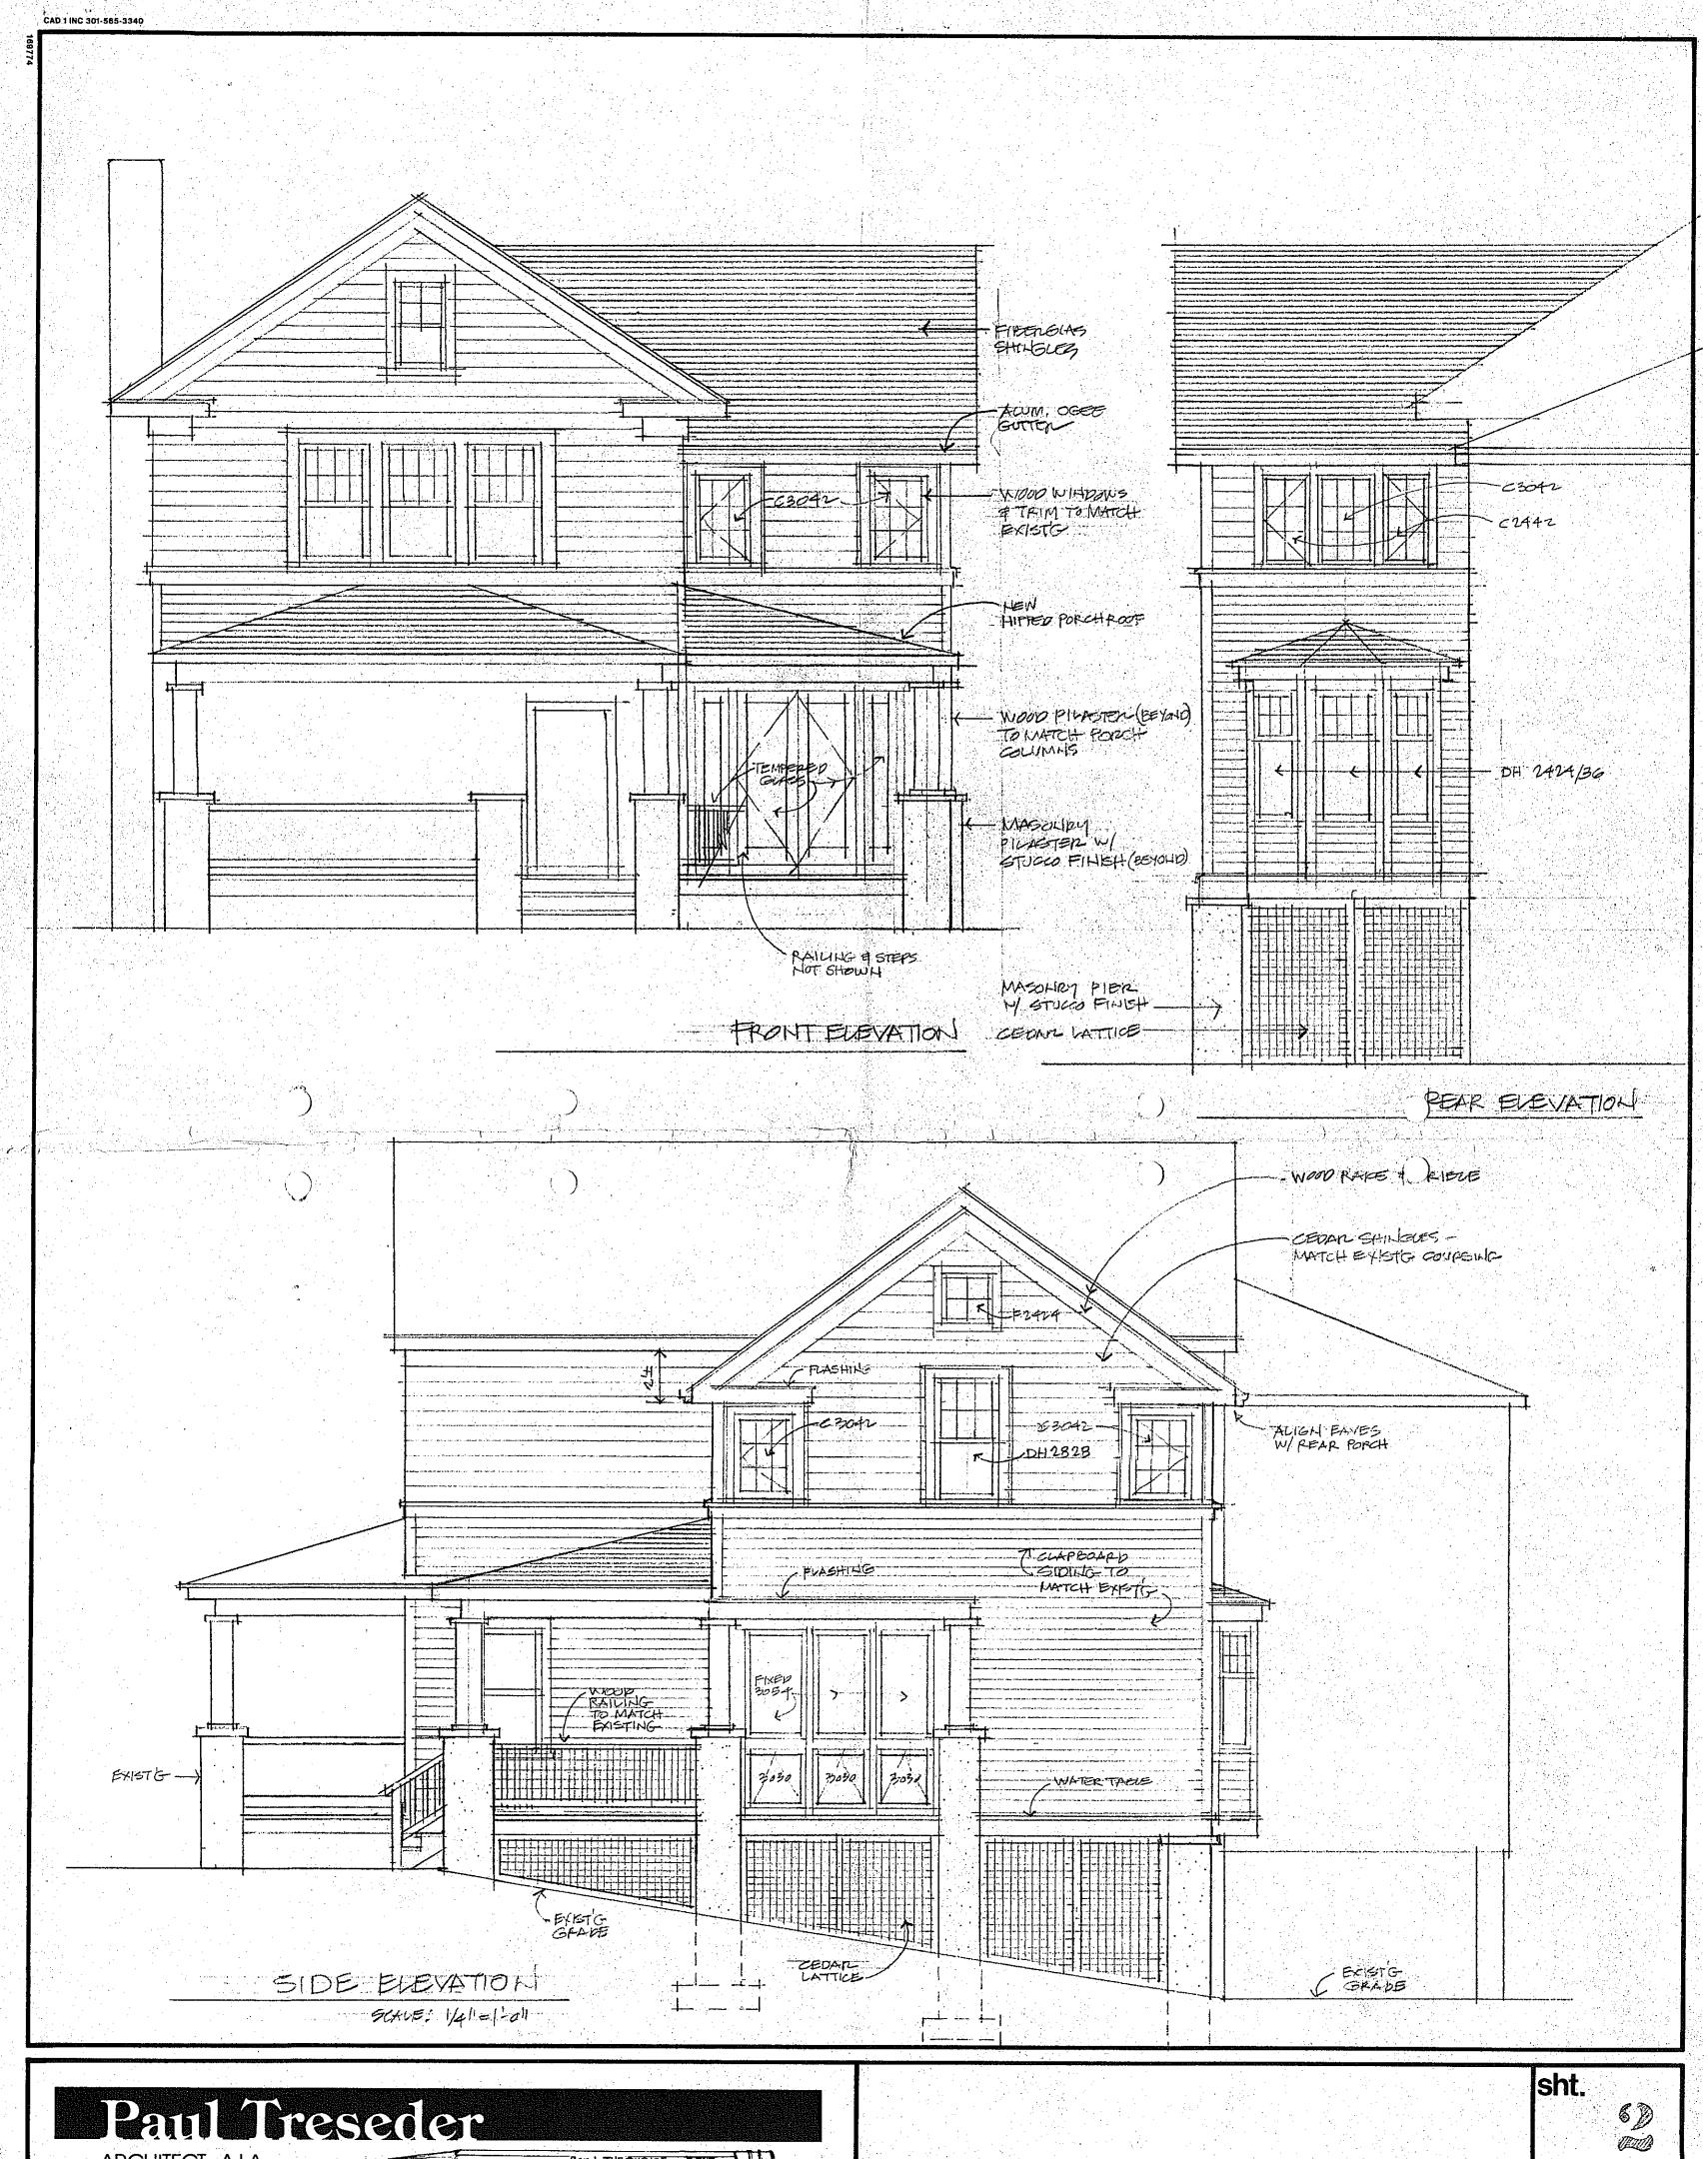

To address these two problems, we worked hard at finding a set of solutions that respect the character of the house, the streetscape, and the historic district. The first of these solutions is to raise the ridge-line of the roof by two feet and adding a dormer on the east slope of the roof, giving us the necessary additional ceiling height to meet code. We believe this change leaves the basic steeply-pitched gable end roof in place and retains this element of the house's character virtually intact.

Applicant: William G. MacRostie Staff: Nancy Witherell

PROPOSAL: Side addition/alterations RECOMMEND: Further study

This preliminary consultation concerns roof and porch alterations and a side addition to a two-story, gable-front house designated a contributing resource in the Takoma Park Historic District. The house is listed in the amendment as dating to circa 1922. It has a front porch with Craftsman influences and an emphatic cornice with gable returns, a Colonial Revival feature. The project involves adding a cross gable to the house, ending in a gabled dormer on one side and a two-story gabled ell addition on the other. The front porch would be continued around the side of the house to join the door of the ell addition. In addition, the roof ridge would be raised two feet in order to allow for additional code-required head room, resulting in a slightly steeper roof pitch.

The ell would extend approximately 11 feet from the side of the house (the maximum allowed under the sideyard setback regulation). This is half again the width of the existing house (22 1/2 feet). The front face of the ell is 13 feet behind the front face of the house (excluding the porch projection) and has a depth of 21 1/2 feet. The ell's roof ridge is as high as the primary gable roof ridge; the ell is two bays wide and includes French doors and sidelights on its front facade.

To address these two problems, we worked hard at finding a set of solutions that respect the character of the house, the streetscape, and the historic district. The first of these solutions is to raise the ridge-line of the roof by two feet and adding a dormer on the east slope of the roof, giving us the necessary additional ceiling height to meet code. We believe this change leaves the basic steeply-pitched gable end roof in-place and retains this element of the house's character virtually intact.