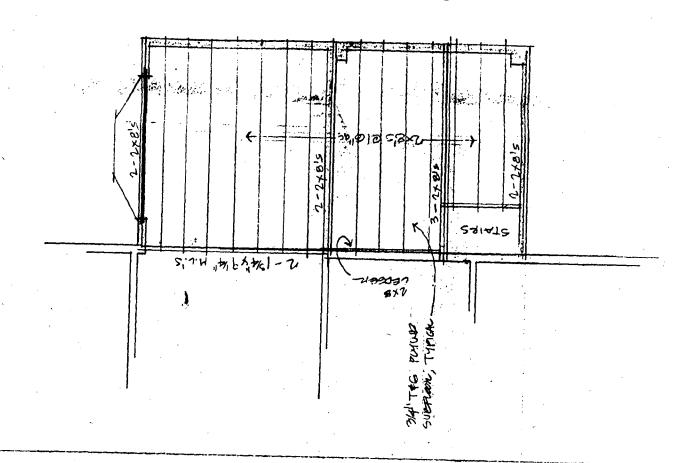

The ell would extend approximately 11 feet from the side of the house (the maximum allowed under the sideyard setback regulation). This is half again the width of the existing house (22 1/2 feet). The front face of the ell is 13 feet behind the front face of the house (excluding the porch projection) and has a depth of 21 1/2 feet. The ell's roof ridge is as high as the primary gable roof ridge; the ell is two bays wide and includes French doors and sidelights on its front facade.

The ell extends the maximum length allowed by the sideyard setback requirement of seven feet.

The ell is a full 11', and would be added to a house that historically is a gable-front rectilinear house in both form and plan. Further, the ell is two bays wide--it has two windows on its front face--which makes it wider than any of the Takoma Park examples submitted by the applicant in support of the application. In fact, the ell is one foot wider than the porch extension, which is 10 feet in width. The staff further notes that the width of the existing front porch is two feet narrower, at eight feet, than the proposed new porch section.