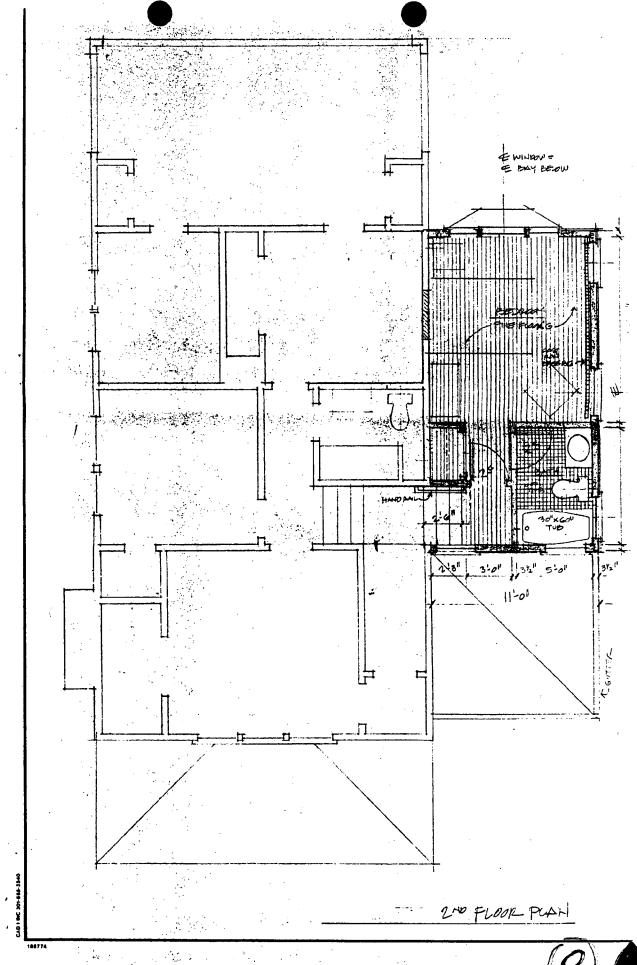

We feel that Mr. Treseder's solution addressing the combined goals of access to the attic and additional first floor space is truly elegant and is very sympathetic to the character of the house. The proposed addition to the west elevation of the house forms an "ell" and contains the stairway to the attic and an extension to a study on the first floor to provide additional floor area in that portion of the house. As a result, the two major goals of our program are addressed.

As the applicant explains in his accompanying letter, his family would like to use the attic for living space. Two problems are the insufficient head room and the need to construct a staircase to the attic story. After eliminating options for an interior staircase, he and his architect decided to build a new staircase outside the original plan of the house. They studied options for a minimal stairtower and also for a larger ell addition that would add living space as well as the staircase in the addition itself.

The ell would extend approximately 11 feet from the side of the house (the maximum allowed under the sideyard setback regulation). This is half again the width of the existing house (22 1/2 feet). The front face of the ell is 13 feet behind the front face of the house (excluding the porch projection) and has a depth of 21 1/2 feet. The ell's roof ridge is as high as the primary gable roof ridge; the ell is two bays wide and includes French doors and sidelights on its front facade.