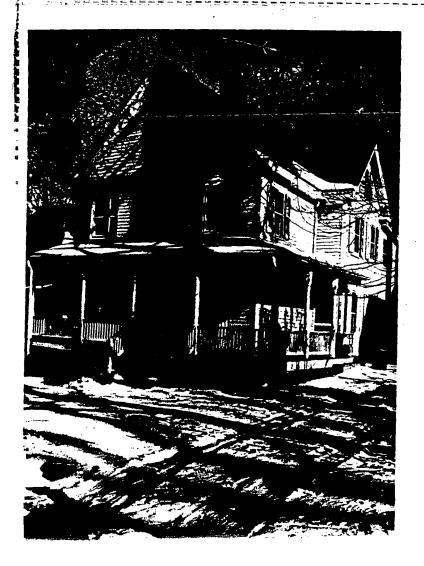

Subject House

14 Cleveland Avenue

East Elevation (Left)

West Elevation (Right)

Other Main Block Plus Ell Houses
In Takoma Park
Baltimore Avenue (Left)
Holly Avenue (Right)

The applicant has submitted photographs of other historic houses in Takoma Park that have an L-plan or cross-gable plan with a connecting wrap-around porch (pages 7-8 of the packet). The staff notes that these houses are all earlier in date and style and are typical of Queen Anne-style houses in both form and plan. Again, the ell forms are much smaller and less significant in these examples, and are only one bay wide, in fact.