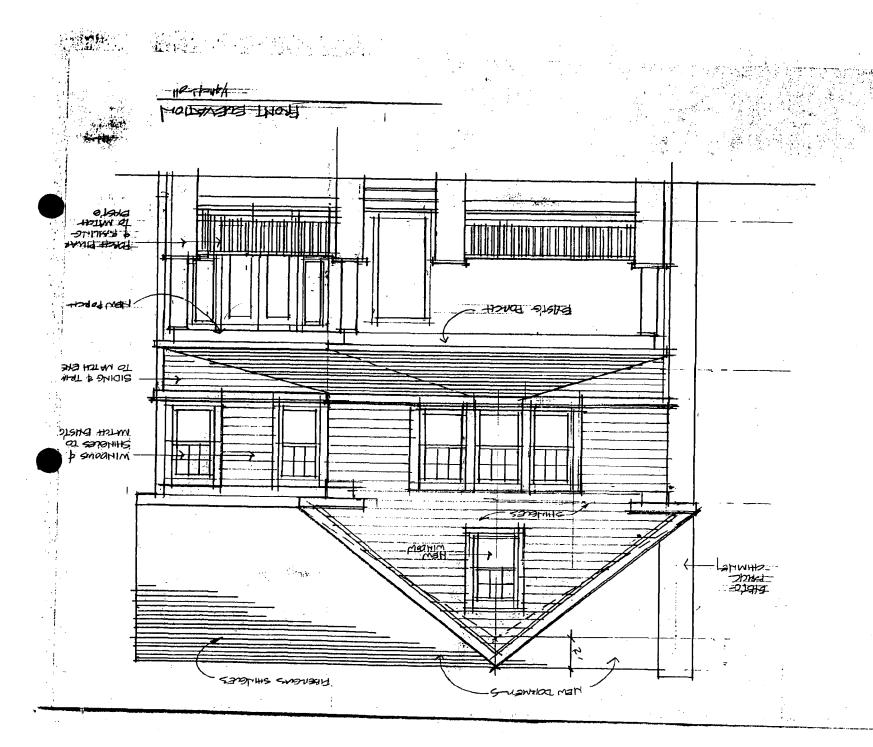

To address these two problems, we worked hard at finding a set of solutions that respect the character of the house, the streetscape, and the historic district. The first of these solutions is to raise the ridge-line of the roof by two feet and adding a dormer on the east slope of the roof, giving us the necessary additional ceiling height to meet code. We believe this change leaves the basic steeply-pitched gable end roof in place and retains this element of the house's character virtually intact.

In the staff's judgement, the gable on the left gable face of the roof, and the proposed alteration to the pitch and height of the roof itself, are consistent with the ordinance criteria and the Takoma Park amendment's guidelines for alterations to contributing structures

To address these two problems, we worked hard at finding a set of solutions that respect the character of the house, the streetscape, and the historic district. The first of these solutions is to raise the ridge-line of the roof by two feet and adding a dormer on the east slope of the roof, giving us the necessary additional ceiling height to meet code. We believe this change leaves the basic steeply-pitched gable end roof in-place and retains this element of the house's character virtually intact.