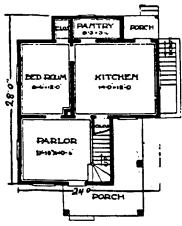

The ell would extend approximately 11 feet from the side of the house (the maximum allowed under the sideyard setback regulation). This is half again the width of the existing house (22 1/2 feet). The front face of the ell is 13 feet behind the front face of the house (excluding the porch projection) and has a depth of 21 1/2 feet. The ell's roof ridge is as high as the primary gable roof ridge; the ell is two bays wide and includes French doors and sidelights on its front facade.