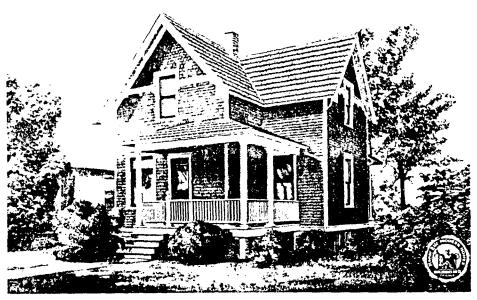

#### HISTORIC PRESERVATION CONSIDERATIONS

The house does not have a readily identifiable style. It can best be described, perhaps, as a gable end farmhouse form with craftsman influences. In our opinion, unlike a bungalow or foursquare, the volumetric form of the house is very accepting of an ell addition similar to what we are proposing. In fact, this main block plus ell (often with a wrap-around porch as in our proposal) is a very common house form from well before the turn of the 20th-century through the 1920s, and is well-represented in other houses from

Applicant: William G. MacRostie Staff: Nancy Witherell

PROPOSAL: Side addition/alterations RECOMMEND: Further study

This preliminary consultation concerns roof and porch alterations and a side addition to a two-story, gable-front house designated a contributing resource in the Takoma Park Historic District. The house is listed in the amendment as dating to circa 1922. It has a front porch with Craftsman influences and an emphatic cornice with gable returns, a Colonial Revival feature. The project involves adding a cross gable to the house, ending in a gabled dormer on one side and a two-story gabled ell addition on the other. The front porch would be continued around the side of the house to join the door of the ell addition. In addition, the roof ridge would be raised two feet in order to allow for additional code-required head room, resulting in a slightly steeper roof pitch.

The ell is a full 11', and would be added to a house that historically is a gable-front rectilinear house in both form and plan. Further, the ell is two bays wide--it has two windows on its front face--which makes it wider than any of the Takoma Park examples submitted by the applicant in support of the application. In fact, the ell is one foot wider than the porch extension, which is 10 feet in width. The staff further notes that the width of the existing front porch is two feet narrower, at eight feet, than the proposed new porch section.

The applicant has submitted photographs of other historic houses in Takoma Park that have an L-plan or cross-gable plan with a connecting wrap-around porch (pages 7-8 of the packet). The staff notes that these houses are all earlier in date and style and are typical of Queen Anne-style houses in both form and plan. Again, the ell forms are much smaller and less significant in these examples, and are only one bay wide, in fact.

The applicant has also submitted copies of Sears catalog houses that are closer in date to his house (pages 9-11). One, the Rossville, designed for sale starting in 1911, has a wrap-around porch similar to that proposed by the applicant. The other, the Hopeland, first designed for sale in 1921, has strong gable returns like the applicant's house, but the front door is on the ell and the porch encloses the area in front of the ell. Both of these ell forms are longer in relation to the main body of the house (refer to the plans) than the Queen Anne-style examples, and it is clear that these two Sears models are related to the applicant's attempt to integrate the proposed new work with the existing house.