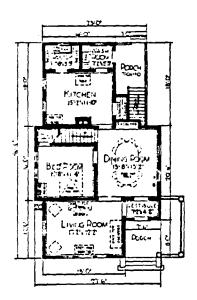

### THE ROSSVILLE

In the Rossville we have a neat-appearing cottage at a low cost compared with the average house of this size. It is so arranged that the ventilation is perfect throughout, and yet so compact that it may be heated at a very low cost. 

Details and features: Six rooms and no bath. Wraparound front porch supported by wood columns; glazed front door. Semiopen stairs.

Years and catalog numbers: 1911 (171); 1912 (171); 1913 (171); 1916 (264P171); 1917 (C171); 1918 (171)

Price: \$452 to \$1,096

Locations: Windsor, Conn.; Freeport and Lansing, III.; LaPorte, Ind.; Sanborn, Iowa; Louisville, Ky.; Wrentham, Mass.; Virginia, Minn.; Sterling, Neb.; Franklin and Long Branch, N.J.; Poughkeepsie, N.Y.; Middlefield and Painesville, Ohio

The applicant has also submitted copies of Sears catalog houses that are closer in date to his house (pages 9-11). One, the Rossville, designed for sale starting in 1911, has a wrap-around porch similar to that proposed by the applicant. The other, the Hopeland, first designed for sale in 1921, has strong gable returns like the applicant's house, but the front door is on the ell and the porch encloses the area in front of the ell. Both of these ell forms are longer in relation to the main body of the house (refer to the plans) than the Queen Anne-style examples, and it is clear that these two Sears models are related to the applicant's attempt to integrate the proposed new work with the existing house.