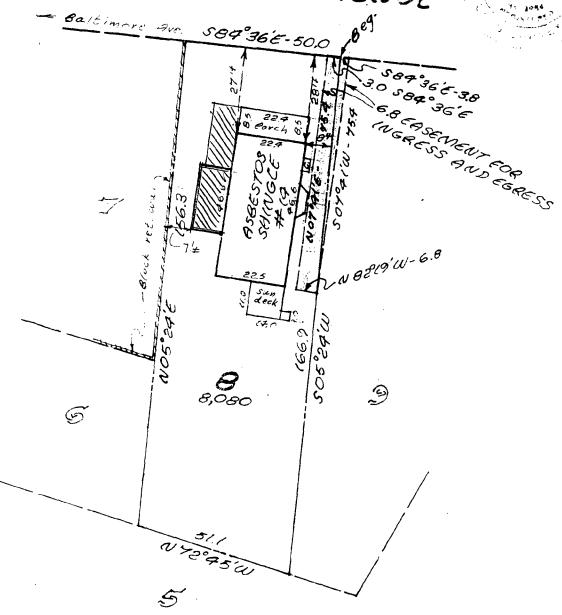

Land Planning Consultants Plat Book 2 Plat No 142 James F. Sheehan essional Land Surveyor
Md No. 3984 CLEVELAND AVENUE Baltimore Ave. SB4 36E-500; N 8219'W-6.8

Subject House

14 Cleveland Avenue

Front (north) Elevation

Subject House

14 Cleveland Avenue

East Elevation (Left)

West Elevation (Right)

Other Main Block Plus Ell Houses
In Takoma Park
Baltimore Avenue (Left)
Holly Avenue (Right)