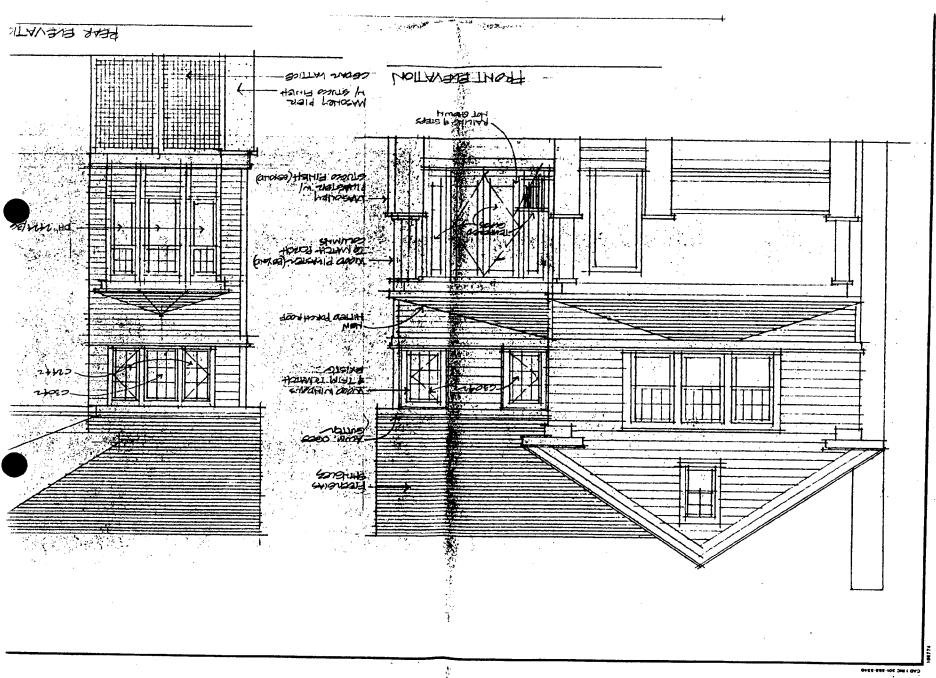

Applicant: William G. MacRostie Staff: Nancy Witherell

PROPOSAL: Side addition/alterations RECOMMEND: Further study

This preliminary consultation concerns roof and porch alterations and a side addition to a two-story, gable-front house designated a contributing resource in the Takoma Park Historic District. The house is listed in the amendment as dating to circa 1922. It has a front porch with Craftsman influences and an emphatic cornice with gable returns, a Colonial Revival feature. The project involves adding a cross gable to the house, ending in a gabled dormer on one side and a two-story gabled ell addition on the other. The front porch would be continued around the side of the house to join the door of the ell addition. In addition, the roof ridge would be raised two feet in order to allow for additional code-required head room, resulting in a slightly steeper roof pitch.

The ell would extend approximately 11 feet from the side of the house (the maximum allowed under the sideyard setback regulation). This is half again the width of the existing house (22 1/2 feet). The front face of the ell is 13 feet behind the front face of the house (excluding the porch projection) and has a depth of 21 1/2 feet. The ell's roof ridge is as high as the primary gable roof ridge; the ell is two bays wide and includes French doors and sidelights on its front facade.