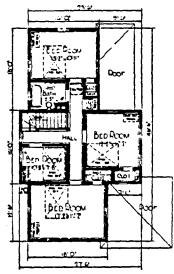

# THE HOPELAND

he Hopeland is a popular farm residence with many modern conveniences. Note the colonial windows on both floors. Back of the kitchen is a washroom with sink, which is entered from the rear screened porch. This makes it possible for workmen to wash up at mealtime before entering the kitchen. The rear porch makes a comfortable retreat in hot weather. This house can be built with the rooms reversed.

Details and features: Eight rooms and one bath. Front porch with hipped roof supported by wood columns; overhanging eaves; glazed rear porch. Built-in sideboard in dining room.

Years and catalog numbers: 1921 (3036); 1922 (3036)

The applicant has also submitted copies of Sears catalog houses that are closer in date to his house (pages 9-11). One, the Rossville, designed for sale starting in 1911, has a wrap-around porch similar to that proposed by the applicant. The other, the Hopeland, first designed for sale in 1921, has strong gable returns like the applicant's house, but the front door is on the ell and the porch encloses the area in front of the ell. Both of these ell forms are longer in relation to the main body of the house (refer to the plans) than the Queen Anne-style examples, and it is clear that these two Sears models are related to the applicant's attempt to integrate the proposed new work with the existing house.