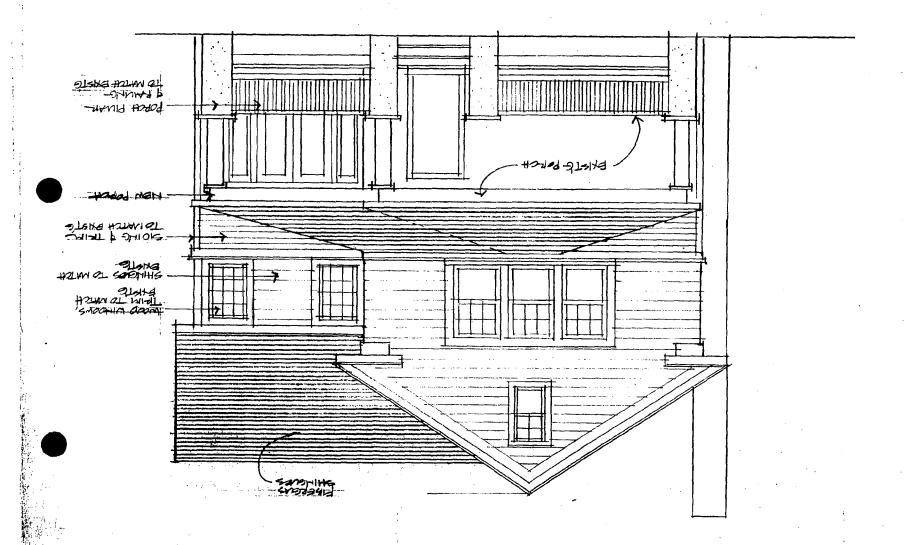

Applicant: William G. MacRostie Staff: Nancy Witherell

PROPOSAL: Side addition/alterations RECOMMEND: Further study

This preliminary consultation concerns roof and porch alterations and a side addition to a two-story, gable-front house designated a contributing resource in the Takoma Park Historic District. The house is listed in the amendment as dating to circa 1922. It has a front porch with Craftsman influences and an emphatic cornice with gable returns, a Colonial Revival feature. The project involves adding a cross gable to the house, ending in a gabled dormer on one side and a two-story gabled ell addition on the other. The front porch would be continued around the side of the house to join the door of the ell addition. In addition, the roof ridge would be raised two feet in order to allow for additional code-required head room, resulting in a slightly steeper roof pitch.

As the applicant explains in his accompanying letter, his family would like to use the attic for living space. Two problems are the insufficient head room and the need to construct a staircase to the attic story. After eliminating options for an interior staircase, he and his architect decided to build a new staircase outside the original plan of the house. They studied options for a minimal stairtower and also for a larger ell addition that would add living space as well as the staircase in the addition itself.

The ell would extend approximately 11 feet from the side of the house (the maximum allowed under the sideyard setback regulation). This is half again the width of the existing house (22 1/2 feet). The front face of the ell is 13 feet behind the front face of the house (excluding the porch projection) and has a depth of 21 1/2 feet. The ell's roof ridge is as high as the primary gable roof ridge; the ell is two bays wide and includes French doors and sidelights on its front facade.

The ell is a full 11', and would be added to a house that historically is a gable-front rectilinear house in both form and plan. Further, the ell is two bays wide--it has two windows on its front face--which makes it wider than any of the Takoma Park examples submitted by the applicant in support of the application. In fact, the ell is one foot wider than the porch extension, which is 10 feet in width. The staff further notes that the width of the existing front porch is two feet narrower, at eight feet, than the proposed new porch section.

As for the alteration of the porch, which not only changes a front porch to a two-sided corner porch, but alters the relationship of the porch's roofline to the front facade and second story windows, the staff has consistently recommended against the