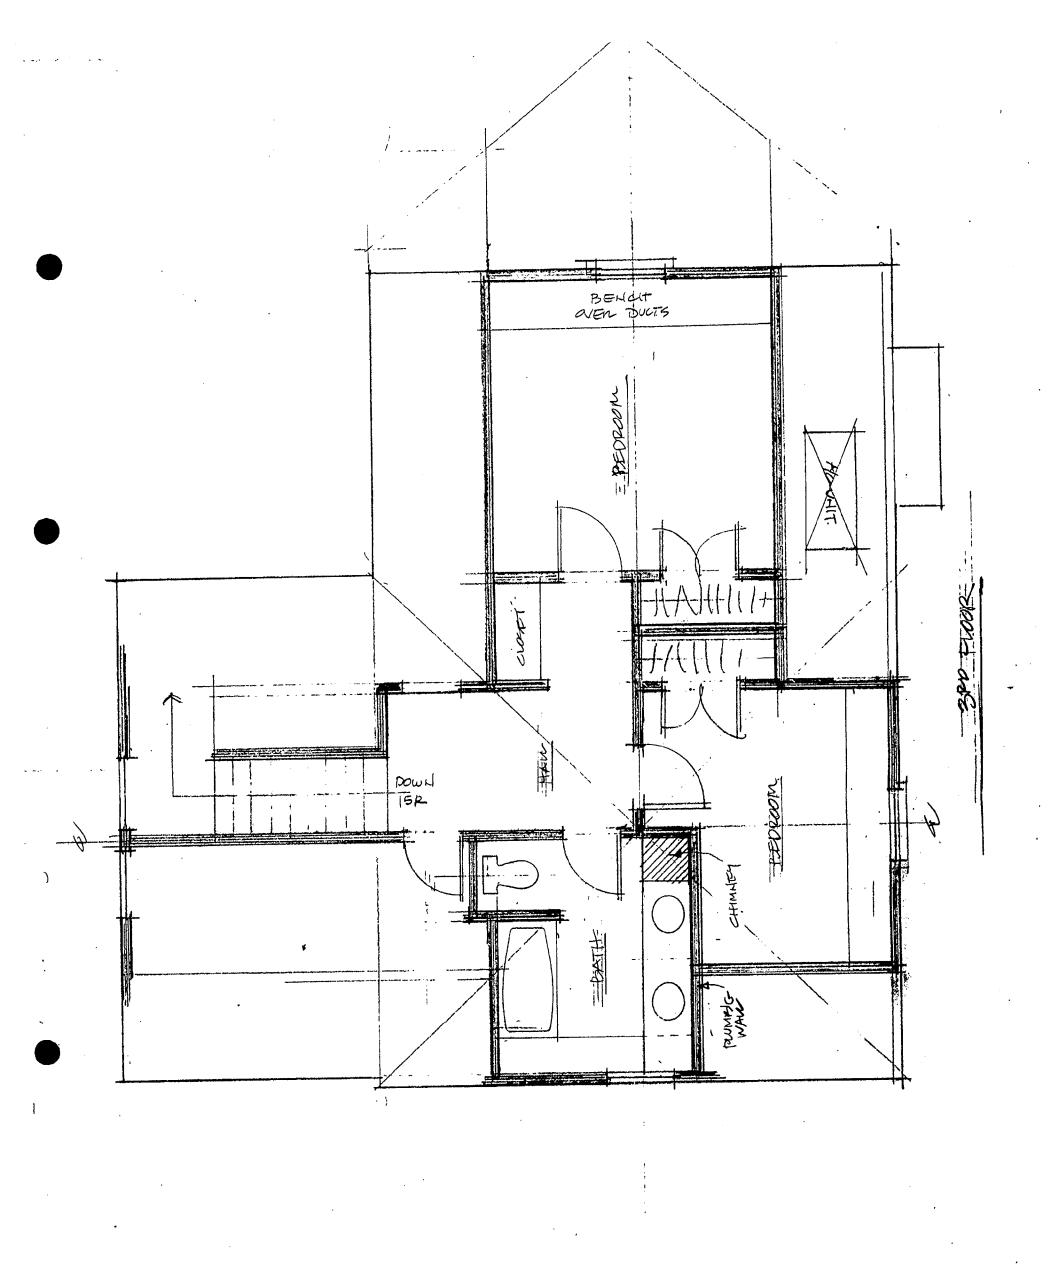

As the applicant explains in his accompanying letter, his family would like to use the attic for living space. Two problems are the insufficient head room and the need to construct a staircase to the attic story. After eliminating options for an interior staircase, he and his architect decided to build a new staircase outside the original plan of the house. They studied options for a minimal stairtower and also for a larger ell addition that would add living space as well as the staircase in the addition itself.

The ell would extend approximately 11 feet from the side of the house (the maximum allowed under the sideyard setback regulation). This is half again the width of the existing house (22 1/2 feet). The front face of the ell is 13 feet behind the front face of the house (excluding the porch projection) and has a depth of 21 1/2 feet. The ell's roof ridge is as high as the primary gable roof ridge; the ell is two bays wide and includes French doors and sidelights on its front facade.

The ell is a full 11', and would be added to a house that historically is a gable-front rectilinear house in both form and plan. Further, the ell is two bays wide--it has two windows on its front face--which makes it wider than any of the Takoma Park examples submitted by the applicant in support of the application. In fact, the ell is one foot wider than the porch extension, which is 10 feet in width. The staff further notes that the width of the existing front porch is two feet narrower, at eight feet, than the proposed new porch section.

The applicant has also submitted copies of Sears catalog houses that are closer in date to his house (pages 9-11). One, the Rossville, designed for sale starting in 1911, has a wrap-around porch similar to that proposed by the applicant. The other, the Hopeland, first designed for sale in 1921, has strong gable returns like the applicant's house, but the front door is on the ell and the porch encloses the area in front of the ell. Both of these ell forms are longer in relation to the main body of the house (refer to the plans) than the Queen Anne-style examples, and it is clear that these two Sears models are related to the applicant's attempt to integrate the proposed new work with the existing house.