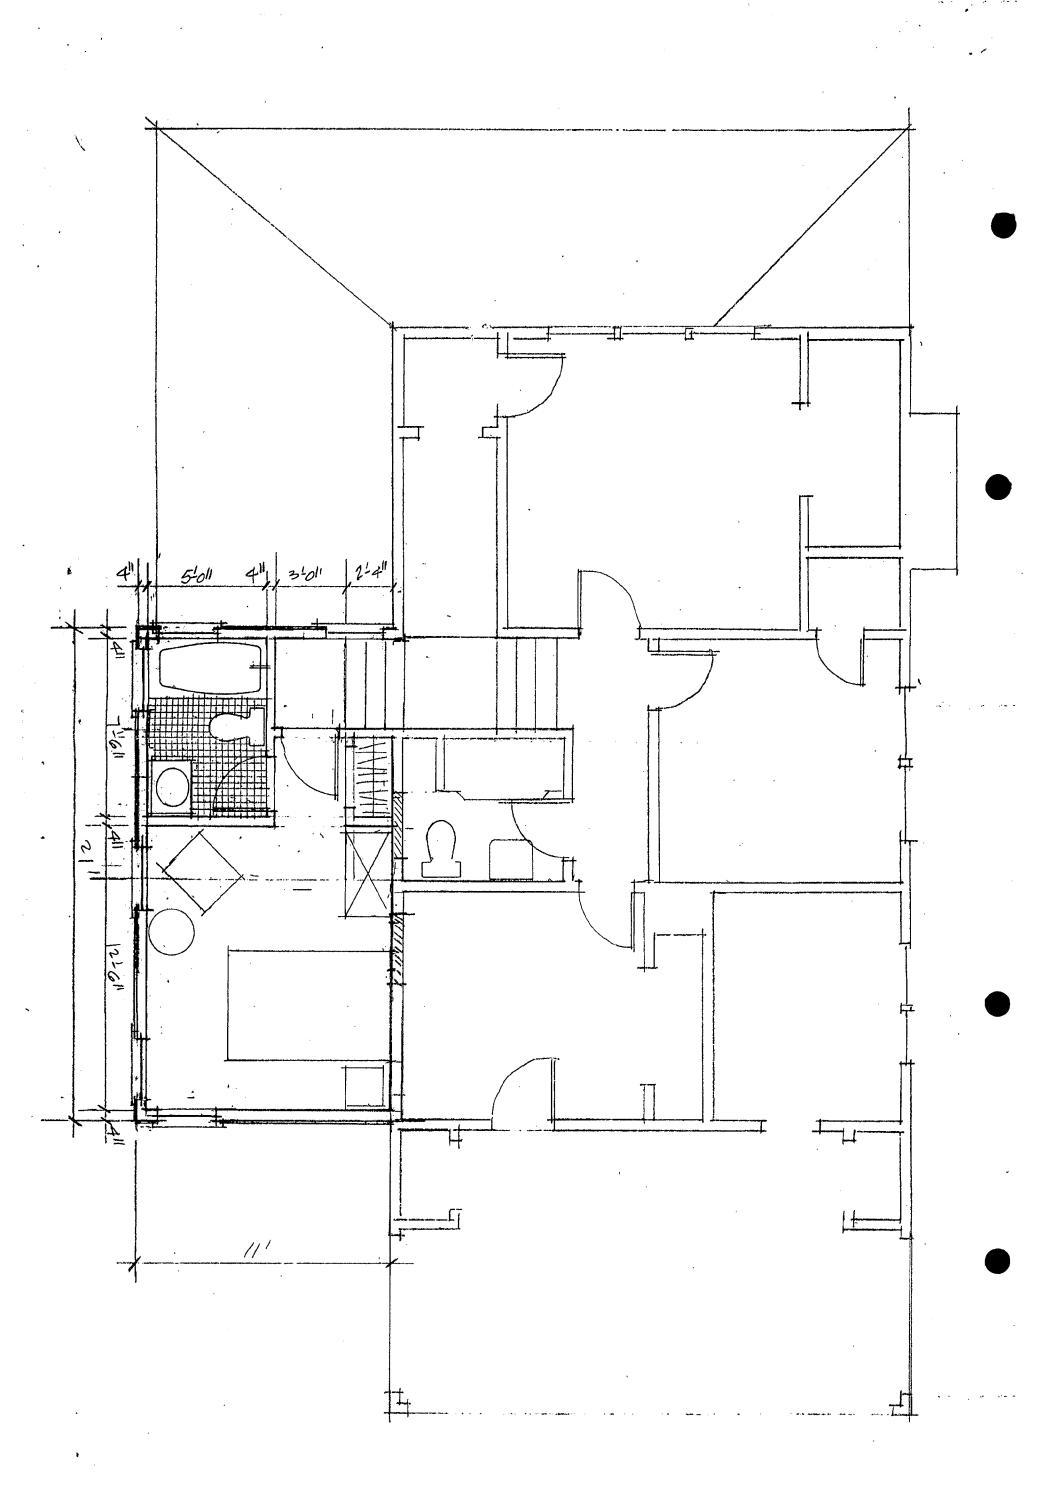

To address these two problems, we worked hard at finding a set of solutions that respect the character of the house, the streetscape, and the historic district. The first of these solutions is to raise the ridge-line of the roof by two feet and adding a dormer on the east slope of the roof, giving us the necessary additional ceiling height to meet code. We believe this change leaves the basic steeply-pitched gable end roof in place and retains this element of the house's character virtually intact.

Applicant: William G. MacRostie Staff: Nancy Witherell

PROPOSAL: Side addition/alterations RECOMMEND: Further study

This preliminary consultation concerns roof and porch alterations and a side addition to a two-story, gable-front house designated a contributing resource in the Takoma Park Historic District. The house is listed in the amendment as dating to circa 1922. It has a front porch with Craftsman influences and an emphatic cornice with gable returns, a Colonial Revival feature. The project involves adding a cross gable to the house, ending in a gabled dormer on one side and a two-story gabled ell addition on the other. The front porch would be continued around the side of the house to join the door of the ell addition. In addition, the roof ridge would be raised two feet in order to allow for additional code-required head room, resulting in a slightly steeper roof pitch.

In the staff's judgement, the gable on the left gable face of the roof, and the proposed alteration to the pitch and height of the roof itself, are consistent with the ordinance criteria and the Takoma Park amendment's guidelines for alterations to contributing structures

To address these two problems, we worked hard at finding a set of solutions that respect the character of the house, the streetscape, and the historic district. The first of these solutions is to raise the ridge-line of the roof by two feet and adding a dormer on the east slope of the roof, giving us the necessary additional ceiling height to meet code. We believe this change leaves the basic steeply-pitched gable end roof in-place and retains this element of the house's character virtually intact.