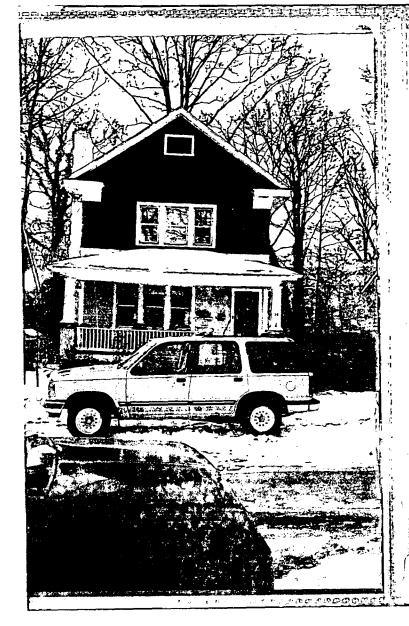

Land Planning Consultants Plat Book 2 Plat No 142 James F. Sheehan essional Land Surveyor
Md No. 3984 CLEVELAND AVENUE Baltimore Ave. SB4 36E-500; N 8219'W-6.8

Subject House

14 Cleveland Avenue

Front (north) Elevation

Subject House

14 Cleveland Avenue

East Elevation (Left)

West Elevation (Right)

Other Main Block Plus Ell Houses
In Takoma Park
Baltimore Avenue (Left)
Holly Avenue (Right)