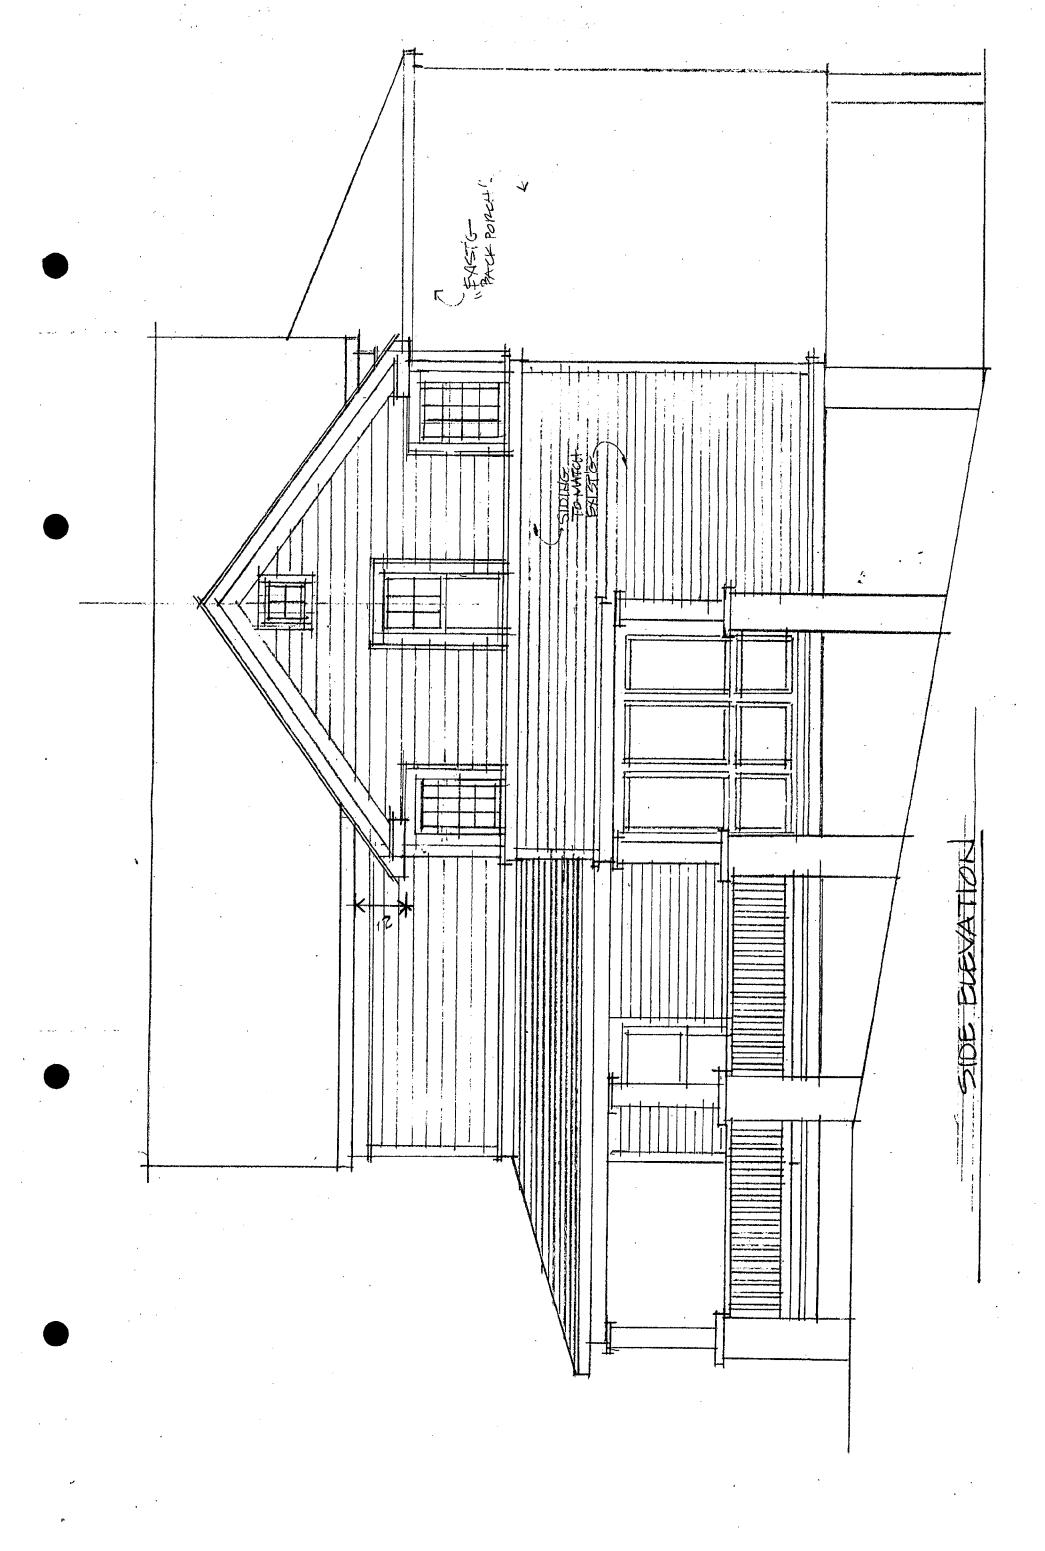

To address these two problems, we worked hard at finding a set of solutions that respect the character of the house, the streetscape, and the historic district. The first of these solutions is to raise the ridge-line of the roof by two feet and adding a dormer on the east slope of the roof, giving us the necessary additional ceiling height to meet code. We believe this change leaves the basic steeply-pitched gable end roof in place and retains this element of the house's character virtually intact.

There is no easy way to solve this problem. We considered two locations for stairs on the second floor, one in the small bedroom at the top of the existing stairs and another in a small dressing room/study off the master bedroom at the back of the house. Both of these alternatives would require the loss of valuable and quite special floor space on the second floor. We therefore abandoned them. We next turned to the concept of a stairtower on the west elevation of the house. Mr. Treseder labored at designing a structure dedicated solely to stair use, but was unable to achieve an elegant solution that looked like anything more than an awkwardly-scaled afterthought. In addition, a stairtower alone did not address first floor living space requirement in our program.

We feel that Mr. Treseder's solution addressing the combined goals of access to the attic and additional first floor space is truly elegant and is very sympathetic to the character of the house. The proposed addition to the west elevation of the house forms an "ell" and contains the stairway to the attic and an extension to a study on the first floor to provide additional floor area in that portion of the house. As a result, the two major goals of our program are addressed.

The ell would extend approximately 11 feet from the side of the house (the maximum allowed under the sideyard setback regulation). This is half again the width of the existing house (22 1/2 feet). The front face of the ell is 13 feet behind the front face of the house (excluding the porch projection) and has a depth of 21 1/2 feet. The ell's roof ridge is as high as the primary gable roof ridge; the ell is two bays wide and includes French doors and sidelights on its front facade.

The ell is a full 11', and would be added to a house that historically is a gable-front rectilinear house in both form and plan. Further, the ell is two bays wide--it has two windows on its front face--which makes it wider than any of the Takoma Park examples submitted by the applicant in support of the application. In fact, the ell is one foot wider than the porch extension, which is 10 feet in width. The staff further notes that the width of the existing front porch is two feet narrower, at eight feet, than the proposed new porch section.

As for the alteration of the porch, which not only changes a front porch to a two-sided corner porch, but alters the relationship of the porch's roofline to the front facade and second story windows, the staff has consistently recommended against the