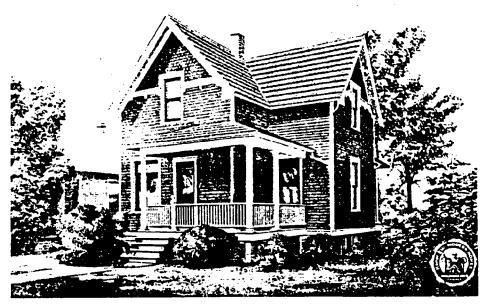

### THE ROSSVILLE

In the Rossville we have a neat-appearing cottage at a low cost compared with the average house of this size. It is so arranged that the ventilation is perfect throughout, and yet so compact that it may be heated at a very low cost. 

Details and features: Six rooms and no bath. Wraparound front porch supported by wood columns; glazed front door. Semiopen stairs.

Years and catalog numbers: 1911 (171); 1912 (171); 1913 (171); 1916 (264P171); 1917 (C171); 1918 (171)

Price: \$452 to \$1,096

Locations: Windsor, Conn.; Freeport and Lansing, III.; LaPorte, Ind.; Sanborn, Iowa; Louisville, Ky.; Wrentham, Mass.; Virginia, Minn.; Sterling, Neb.; Franklin and Long Branch, N.J.; Poughkeepsie, N.Y.; Middlefield and Painesville, Ohio