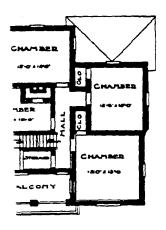

As the applicant explains in his accompanying letter, his family would like to use the attic for living space. Two problems are the insufficient head room and the need to construct a staircase to the attic story. After eliminating options for an interior staircase, he and his architect decided to build a new staircase outside the original plan of the house. They studied options for a minimal stairtower and also for a larger ell addition that would add living space as well as the staircase in the addition itself.

The ell would extend approximately 11 feet from the side of the house (the maximum allowed under the sideyard setback regulation). This is half again the width of the existing house (22 1/2 feet). The front face of the ell is 13 feet behind the front face of the house (excluding the porch projection) and has a depth of 21 1/2 feet. The ell's roof ridge is as high as the primary gable roof ridge; the ell is two bays wide and includes French doors and sidelights on its front facade.

We feel that Mr. Treseder's solution addressing the combined goals of access to the attic and additional first floor space is truly elegant and is very sympathetic to the character of the house. The proposed addition to the west elevation of the house forms an "ell" and contains the stairway to the attic and an extension to a study on the first floor to provide additional floor area in that portion of the house. As a result, the two major goals of our program are addressed.