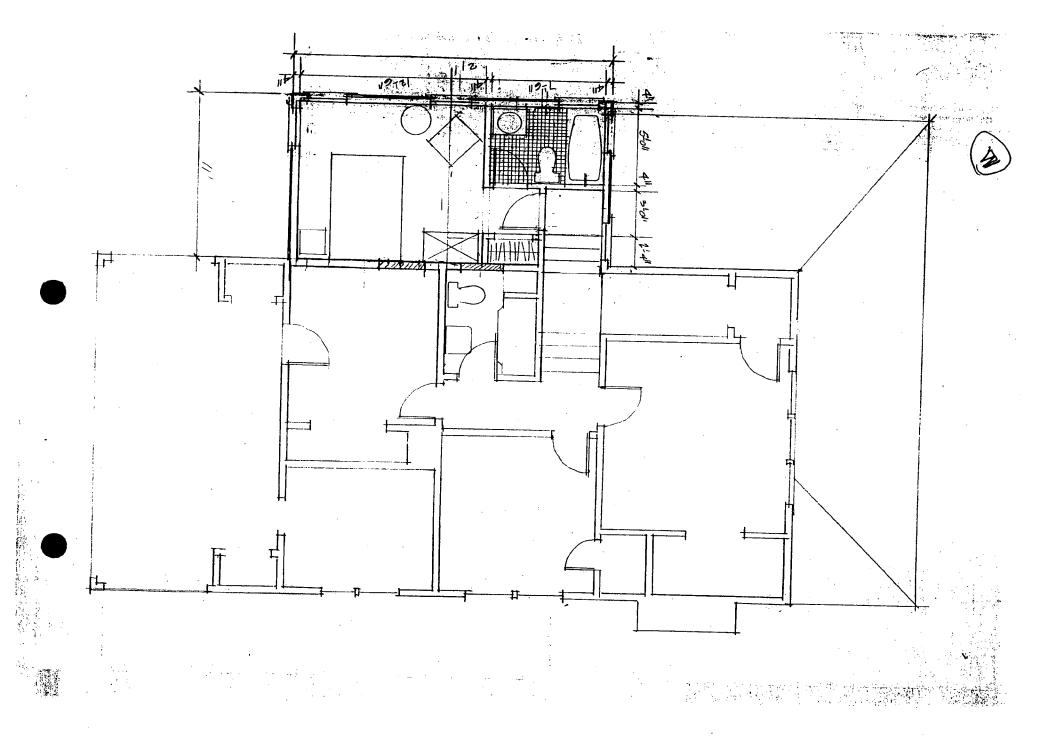

There is no easy way to solve this problem. We considered two locations for stairs on the second floor, one in the small bedroom at the top of the existing stairs and another in a small dressing room/study off the master bedroom at the back of the house. Both of these alternatives would require the loss of valuable and quite special floor space on the second floor. We therefore abandoned them. We next turned to the concept of a stairtower on the west elevation of the house. Mr. Treseder labored at designing a structure dedicated solely to stair use, but was unable to achieve an elegant solution that looked like anything more than an awkwardly-scaled afterthought. In addition, a stairtower alone did not address first floor living space requirement in our program.

We feel that Mr. Treseder's solution addressing the combined goals of access to the attic and additional first floor space is truly elegant and is very sympathetic to the character of the house. The proposed addition to the west elevation of the house forms an "ell" and contains the stairway to the attic and an extension to a study on the first floor to provide additional floor area in that portion of the house. As a result, the two major goals of our program are addressed.

As the applicant explains in his accompanying letter, his family would like to use the attic for living space. Two problems are the insufficient head room and the need to construct a staircase to the attic story. After eliminating options for an interior staircase, he and his architect decided to build a new staircase outside the original plan of the house. They studied options for a minimal stairtower and also for a larger ell addition that would add living space as well as the staircase in the addition itself.

The ell would extend approximately 11 feet from the side of the house (the maximum allowed under the sideyard setback regulation). This is half again the width of the existing house (22 1/2 feet). The front face of the ell is 13 feet behind the front face of the house (excluding the porch projection) and has a depth of 21 1/2 feet. The ell's roof ridge is as high as the primary gable roof ridge; the ell is two bays wide and includes French doors and sidelights on its front facade.