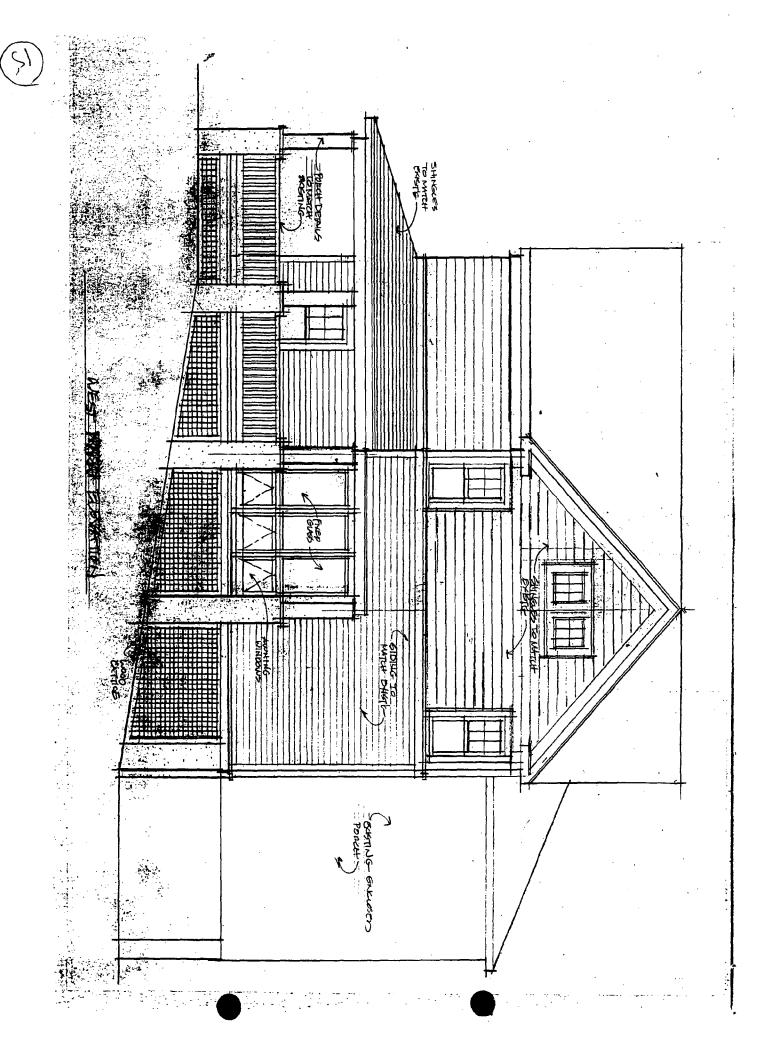

Applicant: William G. MacRostie Staff: Nancy Witherell

PROPOSAL: Side addition/alterations RECOMMEND: Further study

This preliminary consultation concerns roof and porch alterations and a side addition to a two-story, gable-front house designated a contributing resource in the Takoma Park Historic District. The house is listed in the amendment as dating to circa 1922. It has a front porch with Craftsman influences and an emphatic cornice with gable returns, a Colonial Revival feature. The project involves adding a cross gable to the house, ending in a gabled dormer on one side and a two-story gabled ell addition on the other. The front porch would be continued around the side of the house to join the door of the ell addition. In addition, the roof ridge would be raised two feet in order to allow for additional code-required head room, resulting in a slightly steeper roof pitch.

The ell would extend approximately 11 feet from the side of the house (the maximum allowed under the sideyard setback regulation). This is half again the width of the existing house (22 1/2 feet). The front face of the ell is 13 feet behind the front face of the house (excluding the porch projection) and has a depth of 21 1/2 feet. The ell's roof ridge is as high as the primary gable roof ridge; the ell is two bays wide and includes French doors and sidelights on its front facade.

The ell is a full 11', and would be added to a house that historically is a gable-front rectilinear house in both form and plan. Further, the ell is two bays wide--it has two windows on its front face--which makes it wider than any of the Takoma Park examples submitted by the applicant in support of the application. In fact, the ell is one foot wider than the porch extension, which is 10 feet in width. The staff further notes that the width of the existing front porch is two feet narrower, at eight feet, than the proposed new porch section.

As for the alteration of the porch, which not only changes a front porch to a two-sided corner porch, but alters the relationship of the porch's roofline to the front facade and second story windows, the staff has consistently recommended against the