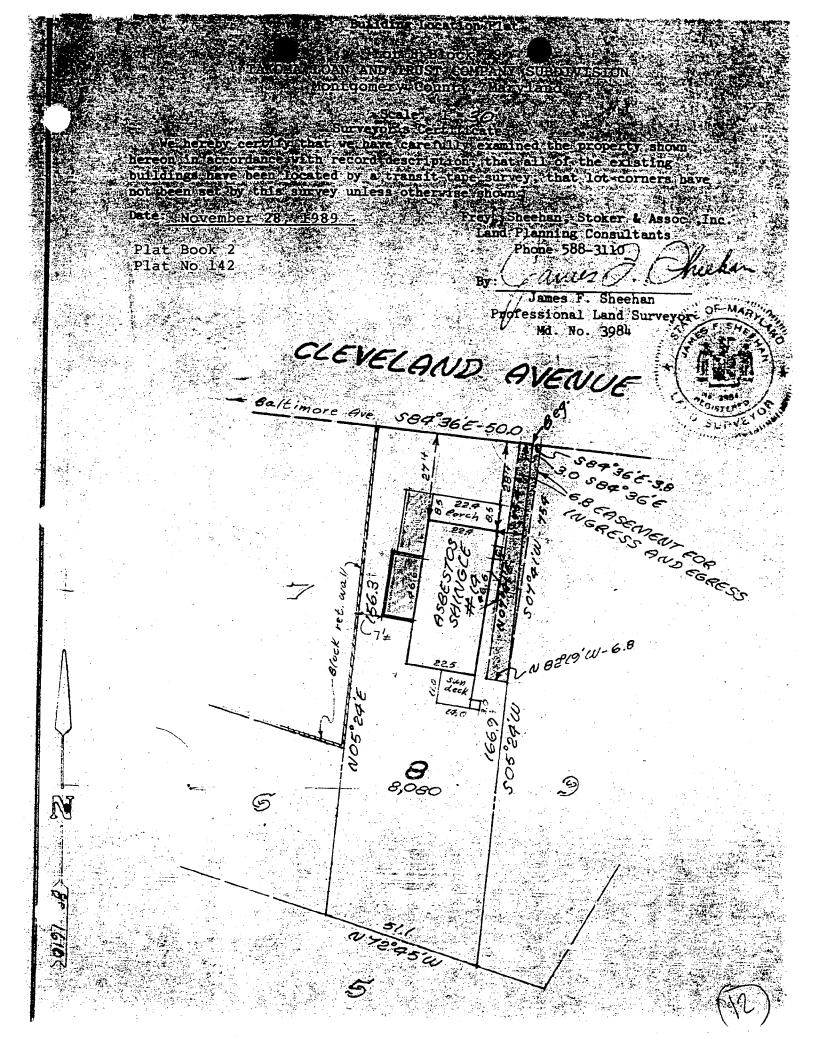

Land Planning Consultants Plat Book 2 Plat No 142 James F. Sheehan essional Land Surveyor
Md No. 3984 CLEVELAND AVENUE Baltimore Ave. SB4 36E-500; N 8219'W-6.8

Subject House

14 Cleveland Avenue

Front (north) Elevation