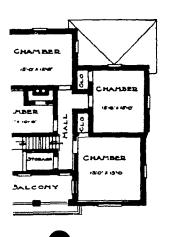

The applicant has also submitted copies of Sears catalog houses that are closer in date to his house (pages 9-11). One, the Rossville, designed for sale starting in 1911, has a wrap-around porch similar to that proposed by the applicant. The other, the Hopeland, first designed for sale in 1921, has strong gable returns like the applicant's house, but the front door is on the ell and the porch encloses the area in front of the ell. Both of these ell forms are longer in relation to the main body of the house (refer to the plans) than the Queen Anne-style examples, and it is clear that these two Sears models are related to the applicant's attempt to integrate the proposed new work with the existing house.

# THE HOPELAND

he Hopeland is a popular farm residence with many modern conveniences. Note the colonial windows on both floors. Back of the kitchen is a washroom with sink, which is entered from the rear screened porch. This makes it possible for workmen to wash up at mealtime before entering the kitchen. The rear porch makes a comfortable retreat in hot weather. This house can be built with the rooms reversed.

Details and features: Eight rooms and one bath. Front porch with hipped roof supported by wood columns; overhanging eaves; glazed rear porch. Built-in sideboard in dining room.

Years and catalog numbers: 1921 (3036); 1922 (3036)