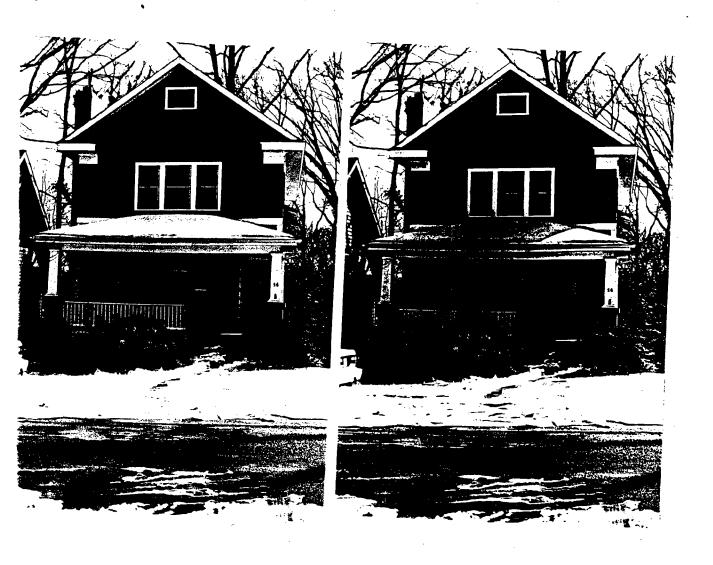

Land Planning Consultants Plat Book 2 Plat No 142 James F. Sheehan essional Land Surveyor
Md No. 3984 CLEVELAND AVENUE Baltimore Ave. SB4 36E-500; N 8219'W-6.8

Subject House

14 Cleveland Avenue

Front (north) Elevation

Subject House

14 Cleveland Avenue

East Elevation (Left)

West Elevation (Right)

Other Main Block Plus Ell Houses
In Takoma Park
Baltimore Avenue (Left)
Holly Avenue (Right)