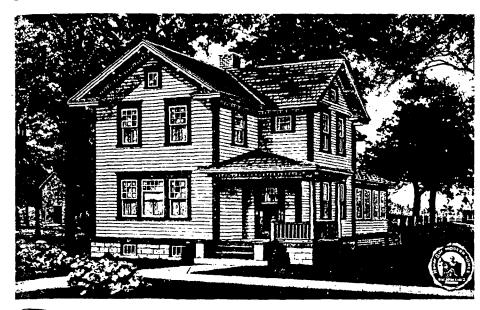

Applicant: William G. MacRostie Staff: Nancy Witherell

PROPOSAL: Side addition/alterations RECOMMEND: Further study

This preliminary consultation concerns roof and porch alterations and a side addition to a two-story, gable-front house designated a contributing resource in the Takoma Park Historic District. The house is listed in the amendment as dating to circa 1922. It has a front porch with Craftsman influences and an emphatic cornice with gable returns, a Colonial Revival feature. The project involves adding a cross gable to the house, ending in a gabled dormer on one side and a two-story gabled ell addition on the other. The front porch would be continued around the side of the house to join the door of the ell addition. In addition, the roof ridge would be raised two feet in order to allow for additional code-required head room, resulting in a slightly steeper roof pitch.

As the applicant explains in his accompanying letter, his family would like to use the attic for living space. Two problems are the insufficient head room and the need to construct a staircase to the attic story. After eliminating options for an interior staircase, he and his architect decided to build a new staircase outside the original plan of the house. They studied options for a minimal stairtower and also for a larger ell addition that would add living space as well as the staircase in the addition itself.

The ell would extend approximately 11 feet from the side of the house (the maximum allowed under the sideyard setback regulation). This is half again the width of the existing house (22 1/2 feet). The front face of the ell is 13 feet behind the front face of the house (excluding the porch projection) and has a depth of 21 1/2 feet. The ell's roof ridge is as high as the primary gable roof ridge; the ell is two bays wide and includes French doors and sidelights on its front facade.

The ell is a full 11', and would be added to a house that historically is a gable-front rectilinear house in both form and plan. Further, the ell is two bays wide--it has two windows on its front face--which makes it wider than any of the Takoma Park examples submitted by the applicant in support of the application. In fact, the ell is one foot wider than the porch extension, which is 10 feet in width. The staff further notes that the width of the existing front porch is two feet narrower, at eight feet, than the proposed new porch section.