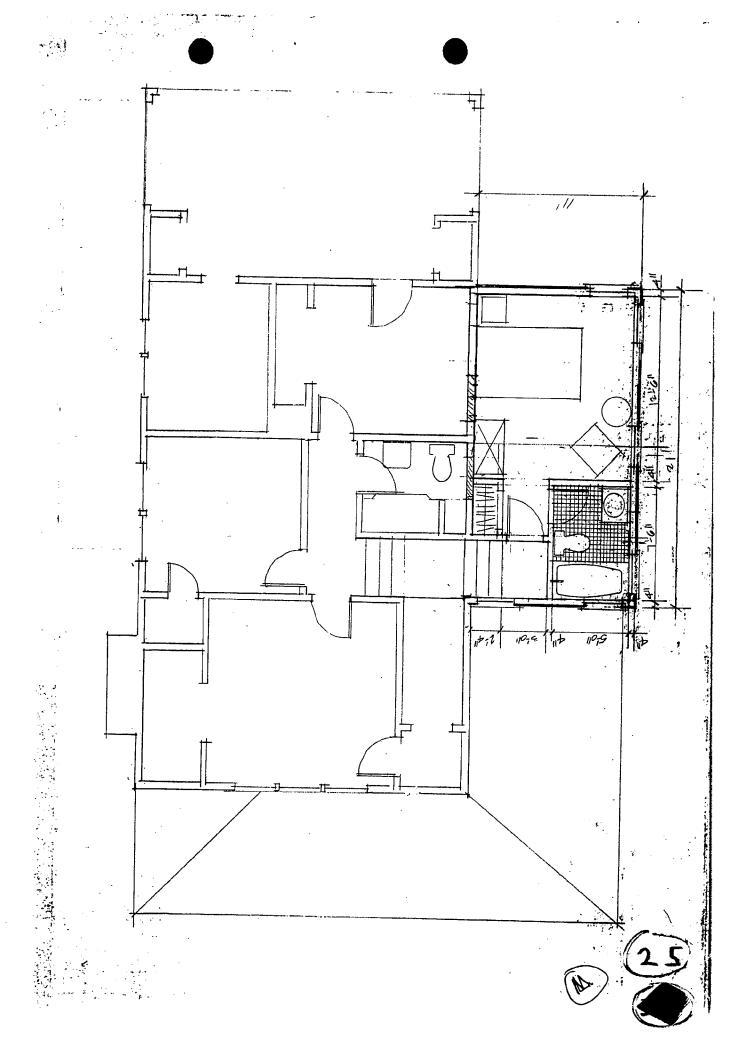

There is no easy way to solve this problem. We considered two locations for stairs on the second floor, one in the small bedroom at the top of the existing stairs and another in a small dressing room/study off the master bedroom at the back of the house. Both of these alternatives would require the loss of valuable and quite special floor space on the second floor. We therefore abandoned them. We next turned to the concept of a stairtower on the west elevation of the house. Mr. Treseder labored at designing a structure dedicated solely to stair use, but was unable to achieve an elegant solution that looked like anything more than an awkwardly-scaled afterthought. In addition, a stairtower alone did not address first floor living space requirement in our program.