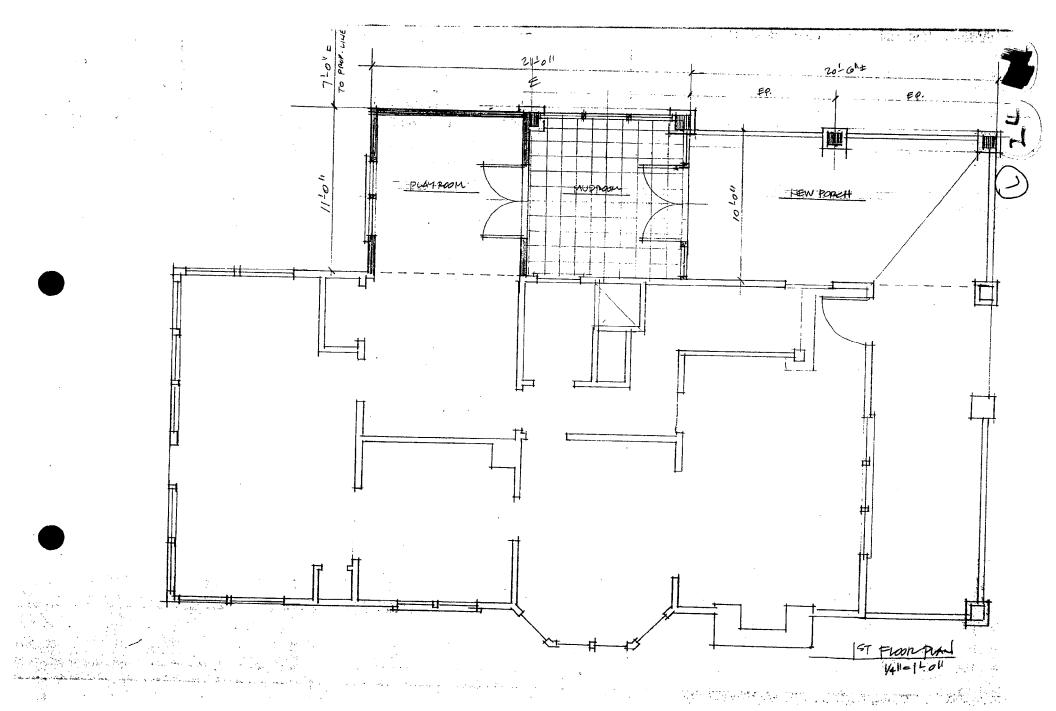

We feel that Mr. Treseder's solution addressing the combined goals of access to the attic and additional first floor space is truly elegant and is very sympathetic to the character of the house. The proposed addition to the west elevation of the house forms an "ell" and contains the stairway to the attic and an extension to a study on the first floor to provide additional floor area in that portion of the house. As a result, the two major goals of our program are addressed.

As the applicant explains in his accompanying letter, his family would like to use the attic for living space. Two problems are the insufficient head room and the need to construct a staircase to the attic story. After eliminating options for an interior staircase, he and his architect decided to build a new staircase outside the original plan of the house. They studied options for a minimal stairtower and also for a larger ell addition that would add living space as well as the staircase in the addition itself.

The ell would extend approximately 11 feet from the side of the house (the maximum allowed under the sideyard setback regulation). This is half again the width of the existing house (22 1/2 feet). The front face of the ell is 13 feet behind the front face of the house (excluding the porch projection) and has a depth of 21 1/2 feet. The ell's roof ridge is as high as the primary gable roof ridge; the ell is two bays wide and includes French doors and sidelights on its front facade.