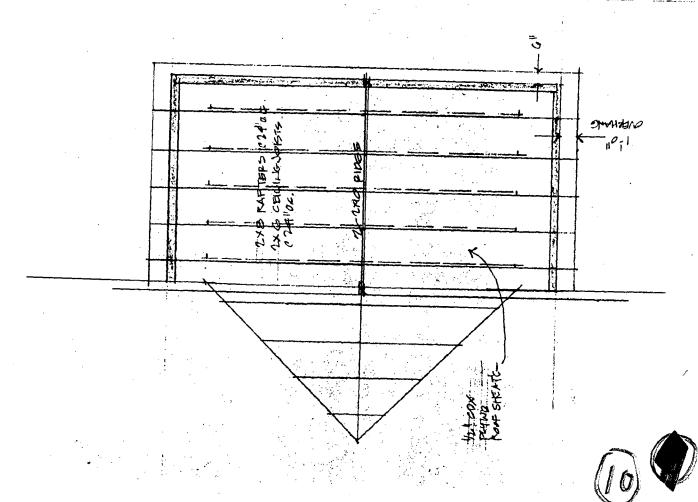

To address these two problems, we worked hard at finding a set of solutions that respect the character of the house, the streetscape, and the historic district. The first of these solutions is to raise the ridge-line of the roof by two feet and adding a dormer on the east slope of the roof, giving us the necessary additional ceiling height to meet code. We believe this change leaves the basic steeply-pitched gable end roof in place and retains this element of the house's character virtually intact.

Applicant: William G. MacRostie Staff: Nancy Witherell

PROPOSAL: Side addition/alterations RECOMMEND: Further study

This preliminary consultation concerns roof and porch alterations and a side addition to a two-story, gable-front house designated a contributing resource in the Takoma Park Historic District. The house is listed in the amendment as dating to circa 1922. It has a front porch with Craftsman influences and an emphatic cornice with gable returns, a Colonial Revival feature. The project involves adding a cross gable to the house, ending in a gabled dormer on one side and a two-story gabled ell addition on the other. The front porch would be continued around the side of the house to join the door of the ell addition. In addition, the roof ridge would be raised two feet in order to allow for additional code-required head room, resulting in a slightly steeper roof pitch.