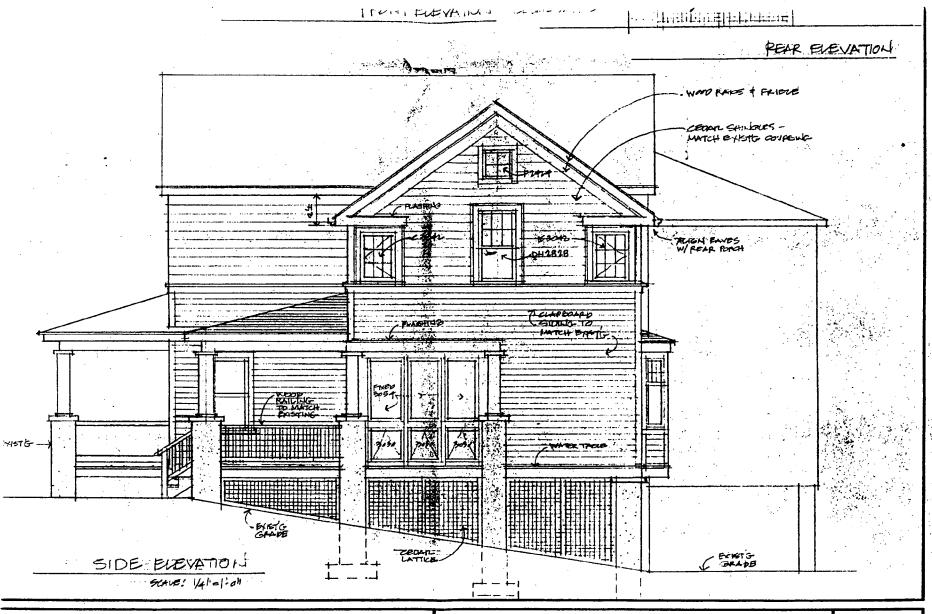

Applicant: William G. MacRostie Staff: Nancy Witherell

PROPOSAL: Side addition/alterations RECOMMEND: Further study

This preliminary consultation concerns roof and porch alterations and a side addition to a two-story, gable-front house designated a contributing resource in the Takoma Park Historic District. The house is listed in the amendment as dating to circa 1922. It has a front porch with Craftsman influences and an emphatic cornice with gable returns, a Colonial Revival feature. The project involves adding a cross gable to the house, ending in a gabled dormer on one side and a two-story gabled ell addition on the other. The front porch would be continued around the side of the house to join the door of the ell addition. In addition, the roof ridge would be raised two feet in order to allow for additional code-required head room, resulting in a slightly steeper roof pitch.

The ell would extend approximately 11 feet from the side of the house (the maximum allowed under the sideyard setback regulation). This is half again the width of the existing house (22 1/2 feet). The front face of the ell is 13 feet behind the front face of the house (excluding the porch projection) and has a depth of 21 1/2 feet. The ell's roof ridge is as high as the primary gable roof ridge; the ell is two bays wide and includes French doors and sidelights on its front facade.

In the staff's judgement, the gable on the left gable face of the roof, and the proposed alteration to the pitch and height of the roof itself, are consistent with the ordinance criteria and the Takoma Park amendment's guidelines for alterations to contributing structures