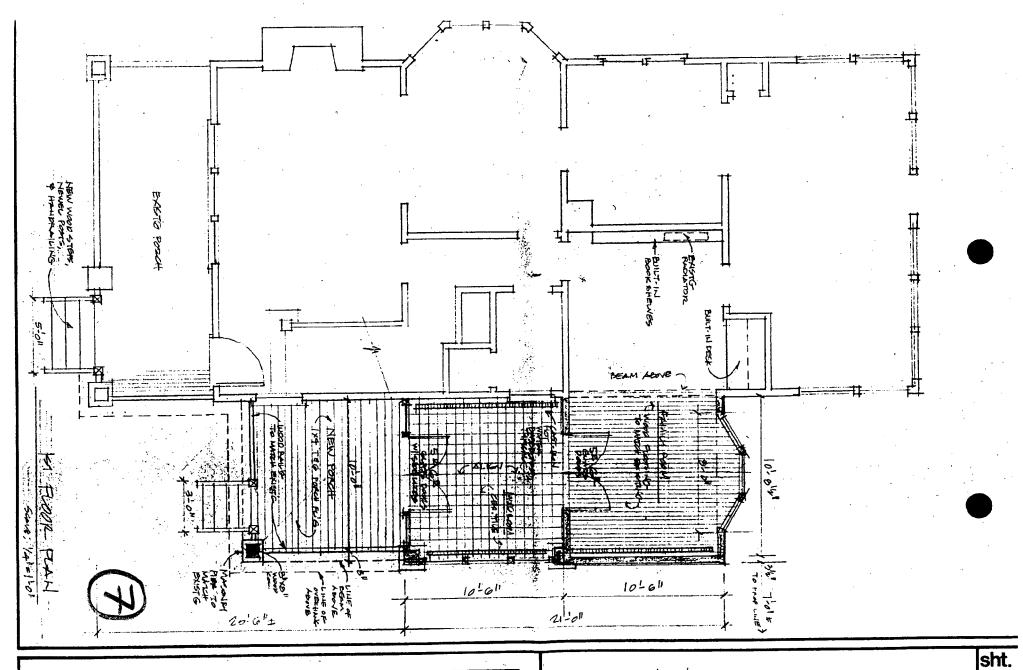

We feel that Mr. Treseder's solution addressing the combined goals of access to the attic and additional first floor space is truly elegant and is very sympathetic to the character of the house. The proposed addition to the west elevation of the house forms an "ell" and contains the stairway to the attic and an extension to a study on the first floor to provide additional floor area in that portion of the house. As a result, the two major goals of our program are addressed.

As the applicant explains in his accompanying letter, his family would like to use the attic for living space. Two problems are the insufficient head room and the need to construct a staircase to the attic story. After eliminating options for an interior staircase, he and his architect decided to build a new staircase outside the original plan of the house. They studied options for a minimal stairtower and also for a larger ell addition that would add living space as well as the staircase in the addition itself.

The ell would extend approximately 11 feet from the side of the house (the maximum allowed under the sideyard setback regulation). This is half again the width of the existing house (22 1/2 feet). The front face of the ell is 13 feet behind the front face of the house (excluding the porch projection) and has a depth of 21 1/2 feet. The ell's roof ridge is as high as the primary gable roof ridge; the ell is two bays wide and includes French doors and sidelights on its front facade.