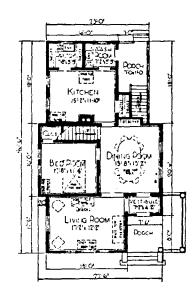

The applicant has also submitted copies of Sears catalog houses that are closer in date to his house (pages 9-11). One, the Rossville, designed for sale starting in 1911, has a wrap-around porch similar to that proposed by the applicant. The other, the Hopeland, first designed for sale in 1921, has strong gable returns like the applicant's house, but the front door is on the ell and the porch encloses the area in front of the ell. Both of these ell forms are longer in relation to the main body of the house (refer to the plans) than the Queen Anne-style examples, and it is clear that these two Sears models are related to the applicant's attempt to integrate the proposed new work with the existing house.

# THE HOPELAND

he Hopeland is a popular farm residence with many modern conveniences. Note the colonial windows on both floors. Back of the kitchen is a washroom with sink, which is entered from the rear screened porch. This makes it possible for workmen to wash up at mealtime before entering the kitchen. The rear porch makes a comfortable retreat in hot weather. This house can be built with the rooms reversed.

Details and features: Eight rooms and one bath. Front porch with hipped roof supported by wood columns; overhanging eaves; glazed rear porch. Built-in sideboard in dining room.

Years and catalog numbers: 1921 (3036); 1922 (3036)