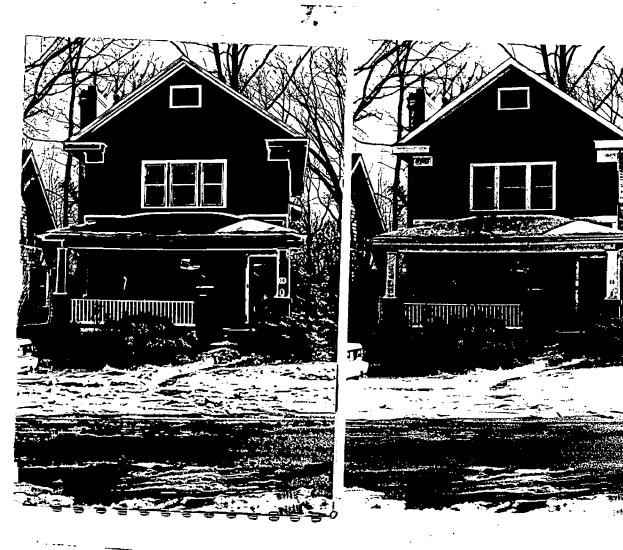

Land Planning Consultants Plat Book 2 Plat No 142 James F. Sheehan essional Land Surveyor
Md No. 3984 CLEVELAND AVENUE Baltimore Ave. SB4 36E-500; N 8219'W-6.8

Subject House

14 Cleveland Avenue

Front (north) Elevation

Subject House

14 Cleveland Avenue

East Elevation (Left)

West Elevation (Right)

Other Main Block Plus Ell Houses
In Takoma Park
Baltimore Avenue (Left)
Holly Avenue (Right)