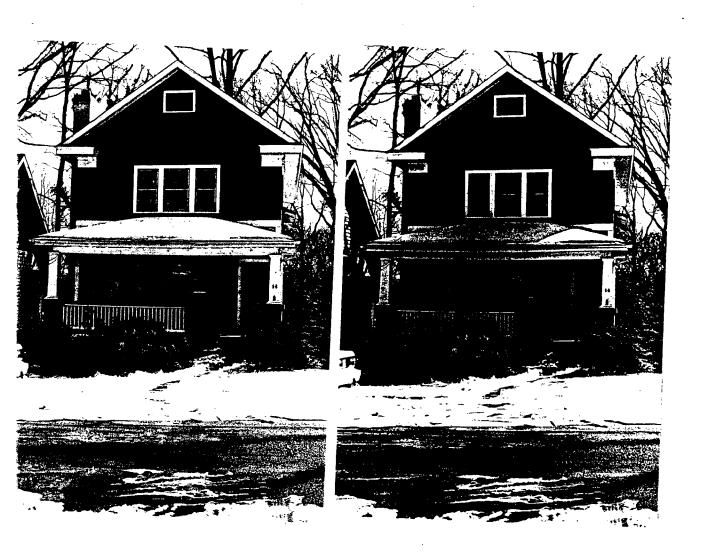

Land Planning Consultants Plat Book 2 Plat No 142 James F. Sheehan essional Land Surveyor
Md No. 3984 CLEVELAND AVENUE Baltimore Ave. SB4 36E-500; N 8219'W-6.8

Subject House

14 Cleveland Avenue

Front (north) Elevation

Subject House

14 Cleveland Avenue

East Elevation (Left)

West Elevation (Right)

Other Main Block Plus Ell Houses
In Takoma Park
Baltimore Avenue (Left)
Holly Avenue (Right)