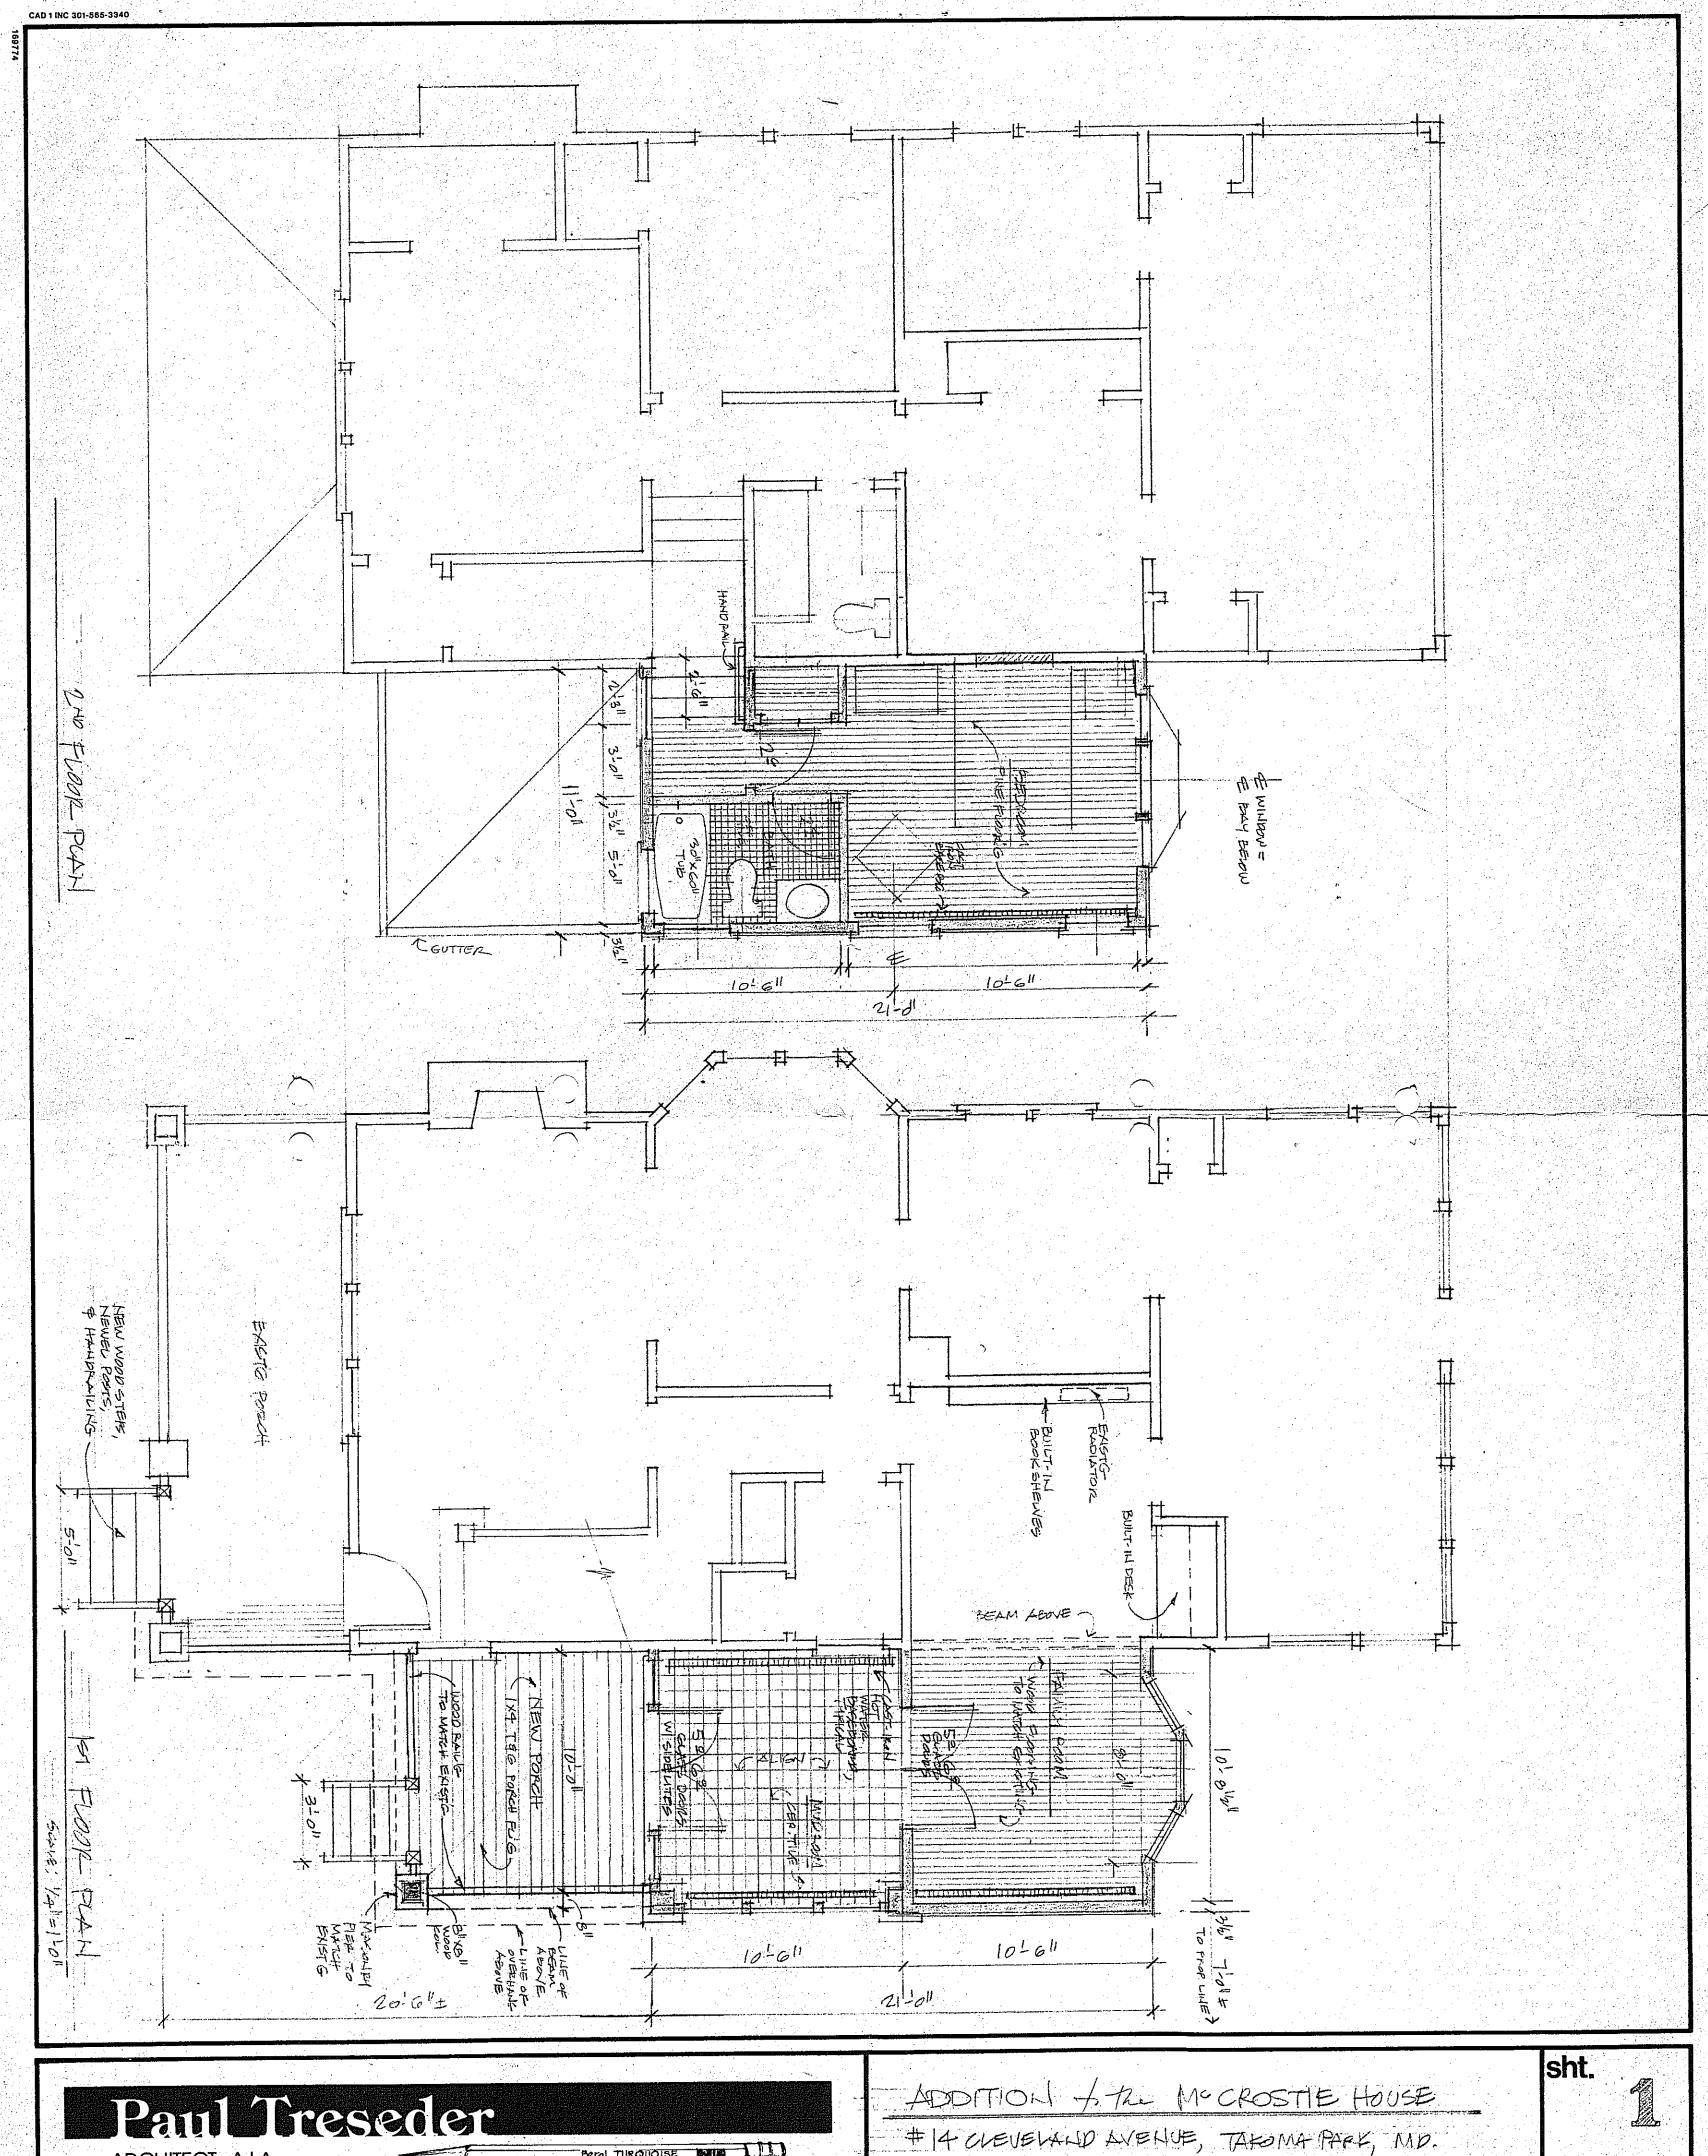

We feel that Mr. Treseder's solution addressing the combined goals of access to the attic and additional first floor space is truly elegant and is very sympathetic to the character of the house. The proposed addition to the west elevation of the house forms an "ell" and contains the stairway to the attic and an extension to a study on the first floor to provide additional floor area in that portion of the house. As a result, the two major goals of our program are addressed.

As the applicant explains in his accompanying letter, his family would like to use the attic for living space. Two problems are the insufficient head room and the need to construct a staircase to the attic story. After eliminating options for an interior staircase, he and his architect decided to build a new staircase outside the original plan of the house. They studied options for a minimal stairtower and also for a larger ell addition that would add living space as well as the staircase in the addition itself.

The ell would extend approximately 11 feet from the side of the house (the maximum allowed under the sideyard setback regulation). This is half again the width of the existing house (22 1/2 feet). The front face of the ell is 13 feet behind the front face of the house (excluding the porch projection) and has a depth of 21 1/2 feet. The ell's roof ridge is as high as the primary gable roof ridge; the ell is two bays wide and includes French doors and sidelights on its front facade.