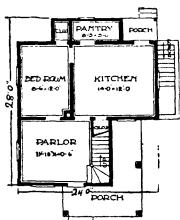

# THE HOPELAND

he Hopeland is a popular farm residence with many modern conveniences. Note the colonial windows on both floors. Back of the kitchen is a washroom with sink, which is entered from the rear screened porch. This makes it possible for workmen to wash up at mealtime before entering the kitchen. The rear porch makes a comfortable retreat in hot weather. This house can be built with the rooms reversed.

Details and features: Eight rooms and one bath. Front porch with hipped roof supported by wood columns; overhanging eaves; glazed rear porch. Built-in sideboard in dining room.

Years and catalog numbers: 1921 (3036); 1922 (3036)

The applicant has also submitted copies of Sears catalog houses that are closer in date to his house (pages 9-11). One, the Rossville, designed for sale starting in 1911, has a wrap-around porch similar to that proposed by the applicant. The other, the Hopeland, first designed for sale in 1921, has strong gable returns like the applicant's house, but the front door is on the ell and the porch encloses the area in front of the ell. Both of these ell forms are longer in relation to the main body of the house (refer to the plans) than the Queen Anne-style examples, and it is clear that these two Sears models are related to the applicant's attempt to integrate the proposed new work with the existing house.