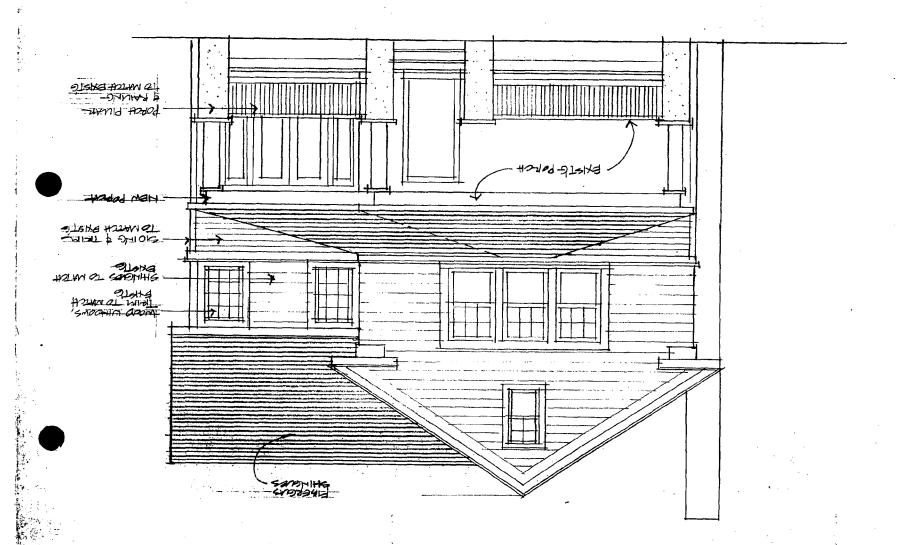

To address these two problems, we worked hard at finding a set of solutions that respect the character of the house, the streetscape, and the historic district. The first of these solutions is to raise the ridge-line of the roof by two feet and adding a dormer on the east slope of the roof, giving us the necessary additional ceiling height to meet code. We believe this change leaves the basic steeply-pitched gable end roof in place and retains this element of the house's character virtually intact.

Applicant: William G. MacRostie Staff: Nancy Witherell

PROPOSAL: Side addition/alterations RECOMMEND: Further study

This preliminary consultation concerns roof and porch alterations and a side addition to a two-story, gable-front house designated a contributing resource in the Takoma Park Historic District. The house is listed in the amendment as dating to circa 1922. It has a front porch with Craftsman influences and an emphatic cornice with gable returns, a Colonial Revival feature. The project involves adding a cross gable to the house, ending in a gabled dormer on one side and a two-story gabled ell addition on the other. The front porch would be continued around the side of the house to join the door of the ell addition. In addition, the roof ridge would be raised two feet in order to allow for additional code-required head room, resulting in a slightly steeper roof pitch.

In the staff's judgement, the gable on the left gable face of the roof, and the proposed alteration to the pitch and height of the roof itself, are consistent with the ordinance criteria and the Takoma Park amendment's guidelines for alterations to contributing structures

To address these two problems, we worked hard at finding a set of solutions that respect the character of the house, the streetscape, and the historic district. The first of these solutions is to raise the ridge-line of the roof by two feet and adding a dormer on the east slope of the roof, giving us the necessary additional ceiling height to meet code. We believe this change leaves the basic steeply-pitched gable end roof in-place and retains this element of the house's character virtually intact.