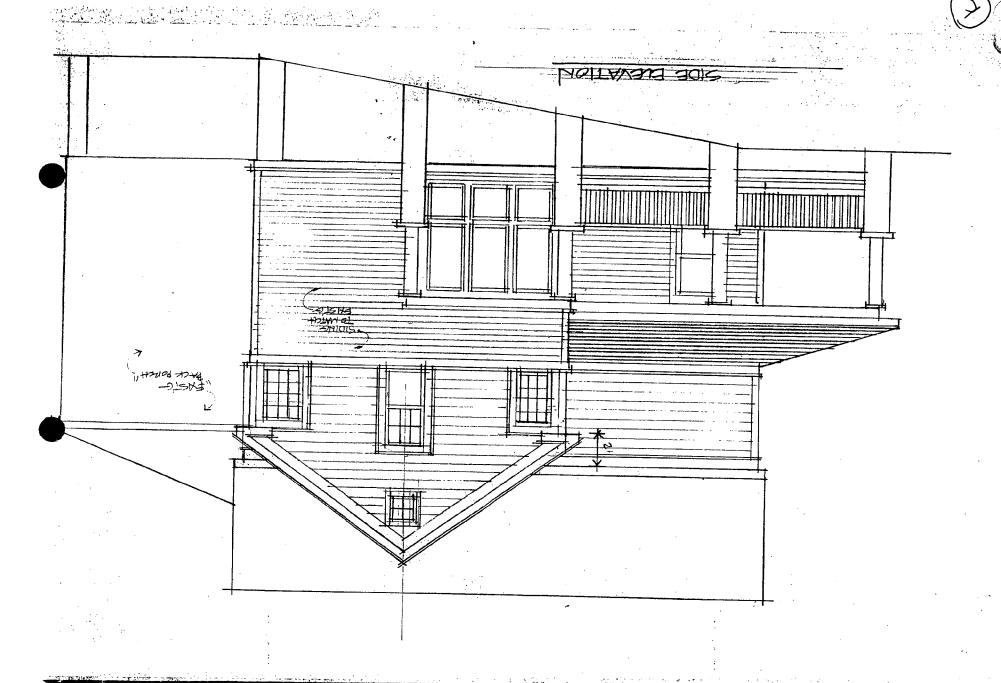

To address these two problems, we worked hard at finding a set of solutions that respect the character of the house, the streetscape, and the historic district. The first of these solutions is to raise the ridge-line of the roof by two feet and adding a dormer on the east slope of the roof, giving us the necessary additional ceiling height to meet code. We believe this change leaves the basic steeply-pitched gable end roof in place and retains this element of the house's character virtually intact.

Applicant: William G. MacRostie Staff: Nancy Witherell

PROPOSAL: Side addition/alterations RECOMMEND: Further study

This preliminary consultation concerns roof and porch alterations and a side addition to a two-story, gable-front house designated a contributing resource in the Takoma Park Historic District. The house is listed in the amendment as dating to circa 1922. It has a front porch with Craftsman influences and an emphatic cornice with gable returns, a Colonial Revival feature. The project involves adding a cross gable to the house, ending in a gabled dormer on one side and a two-story gabled ell addition on the other. The front porch would be continued around the side of the house to join the door of the ell addition. In addition, the roof ridge would be raised two feet in order to allow for additional code-required head room, resulting in a slightly steeper roof pitch.

The ell would extend approximately 11 feet from the side of the house (the maximum allowed under the sideyard setback regulation). This is half again the width of the existing house (22 1/2 feet). The front face of the ell is 13 feet behind the front face of the house (excluding the porch projection) and has a depth of 21 1/2 feet. The ell's roof ridge is as high as the primary gable roof ridge; the ell is two bays wide and includes French doors and sidelights on its front facade.

The ell extends the maximum length allowed by the sideyard setback requirement of seven feet.

As for the alteration of the porch, which not only changes a front porch to a two-sided corner porch, but alters the relationship of the porch's roofline to the front facade and second story windows, the staff has consistently recommended against the