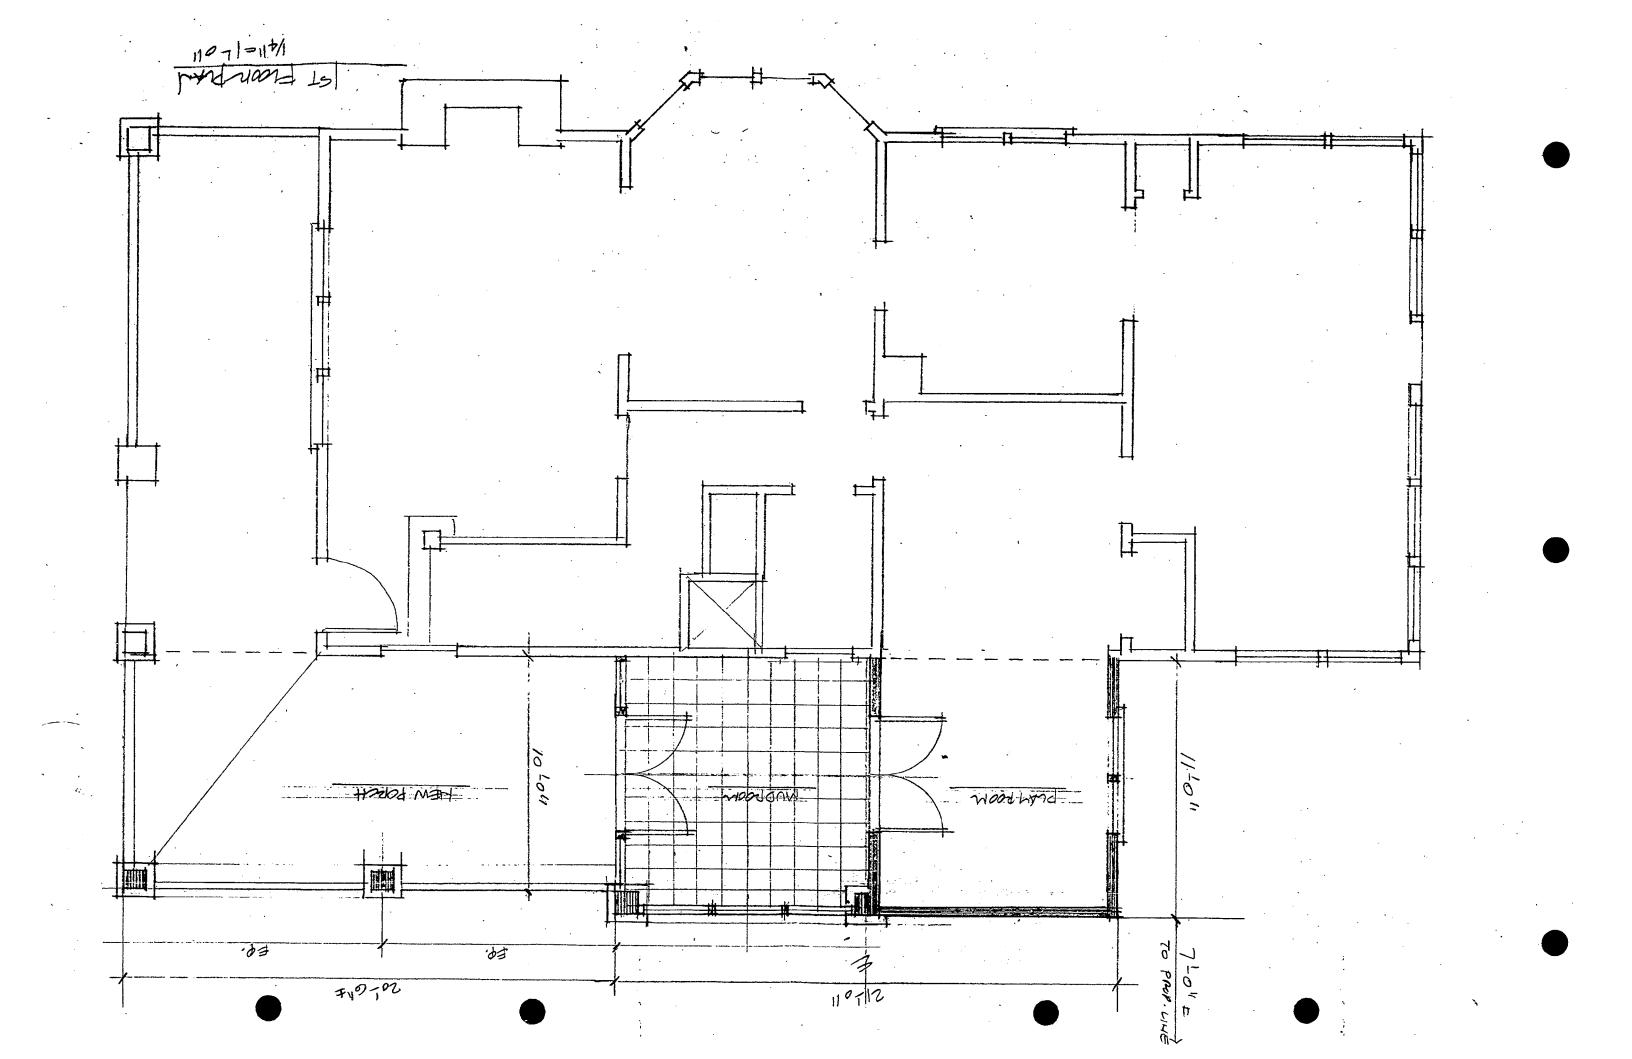

#### THE ALTERNATIVES AND SOLUTIONS

An unfinished attic is the most obvious place to acquire some additional liveable floor area for the bedrooms, so our plans call for finishing this space. There are two major factors, however, that complicate our ability to use the attic. First, the only existing stairway to the attic is at the northwest corner of the house, and is accessed from a large and very functional front bedroom. In order to use this stairway, we would lose the use of this bedroom and would have to convert it a sitting room or childrens' playroom. We cannot afford to lose this bedroom. Second, while code requires an

There is no easy way to solve this problem. We considered two locations for stairs on the second floor, one in the small bedroom at the top of the existing stairs and another in a small dressing room/study off the master bedroom at the back of the house. Both of these alternatives would require the loss of valuable and quite special floor space on the second floor. We therefore abandoned them. We next turned to the concept of a stairtower on the west elevation of the house. Mr. Treseder labored at designing a structure dedicated solely to stair use, but was unable to achieve an elegant solution that looked like anything more than an awkwardly-scaled afterthought. In addition, a stairtower alone did not address first floor living space requirement in our program.

We feel that Mr. Treseder's solution addressing the combined goals of access to the attic and additional first floor space is truly elegant and is very sympathetic to the character of the house. The proposed addition to the west elevation of the house forms an "ell" and contains the stairway to the attic and an extension to a study on the first floor to provide additional floor area in that portion of the house. As a result, the two major goals of our program are addressed.

As the applicant explains in his accompanying letter, his family would like to use the attic for living space. Two problems are the insufficient head room and the need to construct a staircase to the attic story. After eliminating options for an interior staircase, he and his architect decided to build a new staircase outside the original plan of the house. They studied options for a minimal stairtower and also for a larger ell addition that would add living space as well as the staircase in the addition itself.

The ell would extend approximately 11 feet from the side of the house (the maximum allowed under the sideyard setback regulation). This is half again the width of the existing house (22 1/2 feet). The front face of the ell is 13 feet behind the front face of the house (excluding the porch projection) and has a depth of 21 1/2 feet. The ell's roof ridge is as high as the primary gable roof ridge; the ell is two bays wide and includes French doors and sidelights on its front facade.