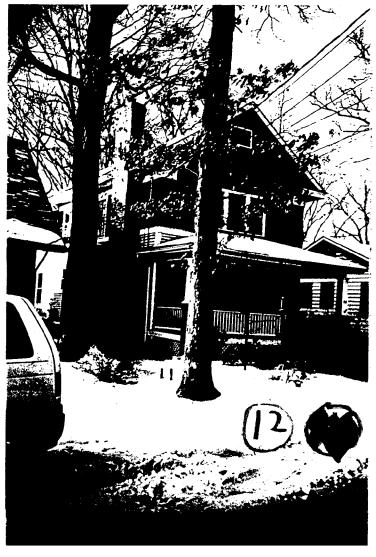

Subject House

14 Cleveland Avenue

East Elevation (Left)

West Elevation (Right)

Other Main Block Plus Ell Houses
In Takoma Park
Baltimore Avenue (Left)
Holly Avenue (Right)

The applicant has submitted photographs of other historic houses in Takoma Park that have an L-plan or cross-gable plan with a connecting wrap-around porch (pages 7-8 of the packet). The staff notes that these houses are all earlier in date and style and are typical of Queen Anne-style houses in both form and plan. Again, the ell forms are much smaller and less significant in these examples, and are only one bay wide, in fact.