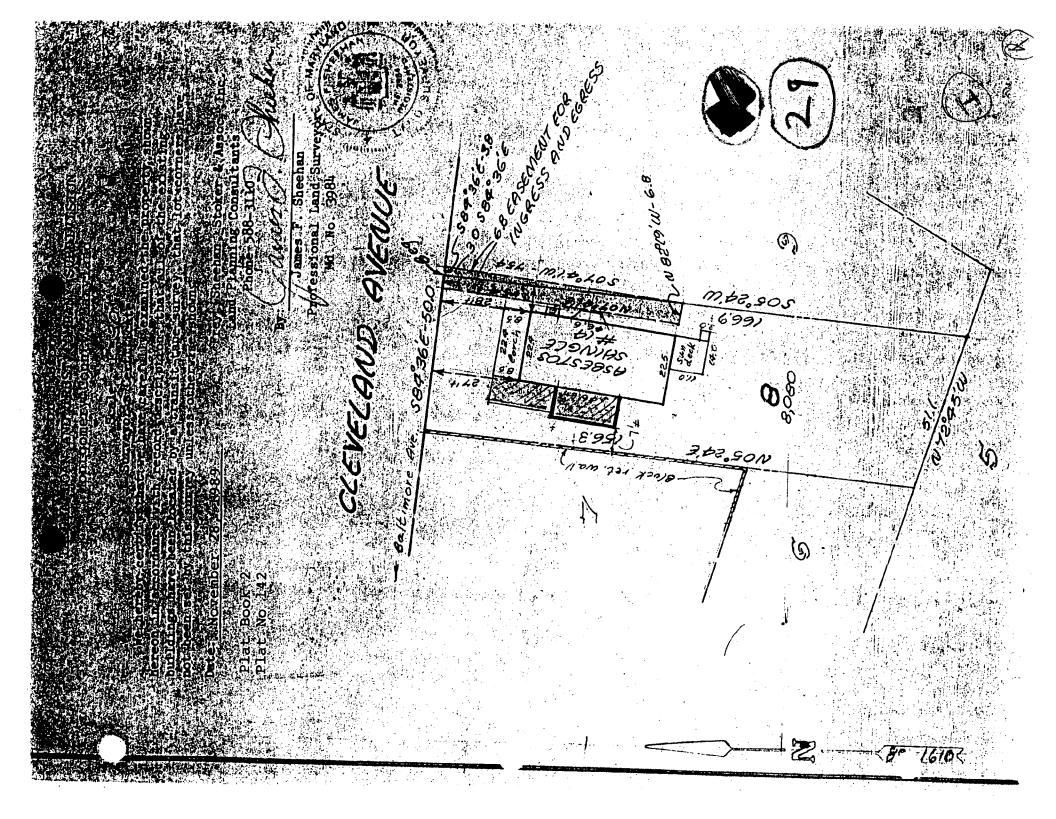

Land Planning Consultants Plat Book 2 Plat No 142 James F. Sheehan essional Land Surveyor
Md No. 3984 CLEVELAND AVENUE Baltimore Ave. SB4 36E-500; N 8219'W-6.8

Subject House

14 Cleveland Avenue

Front (north) Elevation

The ell would extend approximately 11 feet from the side of the house (the maximum allowed under the sideyard setback regulation). This is half again the width of the existing house (22 1/2 feet). The front face of the ell is 13 feet behind the front face of the house (excluding the porch projection) and has a depth of 21 1/2 feet. The ell's roof ridge is as high as the primary gable roof ridge; the ell is two bays wide and includes French doors and sidelights on its front facade.

The ell extends the maximum length allowed by the sideyard setback requirement of seven feet.