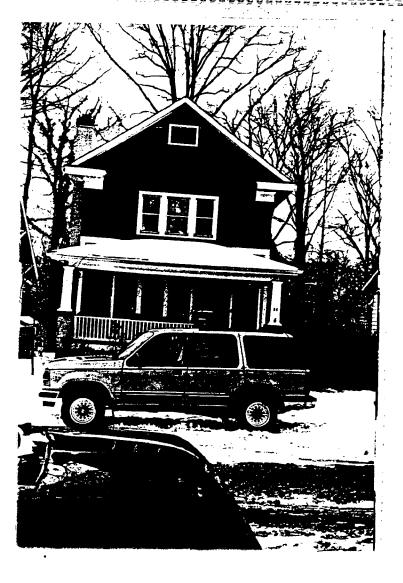

Applicant: William G. MacRostie Staff: Nancy Witherell

PROPOSAL: Side addition/alterations RECOMMEND: Further study

This preliminary consultation concerns roof and porch alterations and a side addition to a two-story, gable-front house designated a contributing resource in the Takoma Park Historic District. The house is listed in the amendment as dating to circa 1922. It has a front porch with Craftsman influences and an emphatic cornice with gable returns, a Colonial Revival feature. The project involves adding a cross gable to the house, ending in a gabled dormer on one side and a two-story gabled ell addition on the other. The front porch would be continued around the side of the house to join the door of the ell addition. In addition, the roof ridge would be raised two feet in order to allow for additional code-required head room, resulting in a slightly steeper roof pitch.

Land Planning Consultants Plat Book 2 Plat No 142 James F. Sheehan essional Land Surveyor
Md No. 3984 CLEVELAND AVENUE Baltimore Ave. SB4 36E-500; N 8219'W-6.8

Subject House

14 Cleveland Avenue

Front (north) Elevation