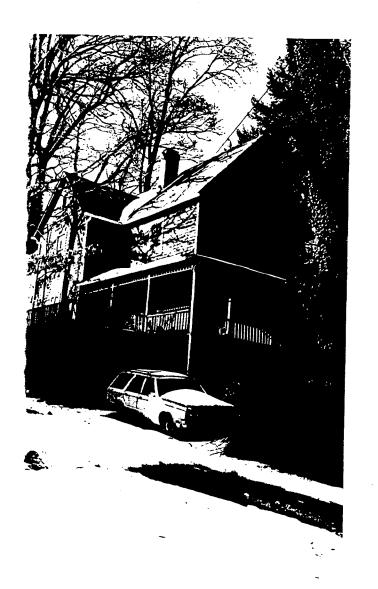

Subject House

14 Cleveland Avenue

East Elevation (Left)

West Elevation (Right)

Other Main Block Plus Ell Houses
In Takoma Park
Baltimore Avenue (Left)
Holly Avenue (Right)

The applicant has submitted photographs of other historic houses in Takoma Park that have an L-plan or cross-gable plan with a connecting wrap-around porch (pages 7-8 of the packet). The staff notes that these houses are all earlier in date and style and are typical of Queen Anne-style houses in both form and plan. Again, the ell forms are much smaller and less significant in these examples, and are only one bay wide, in fact.