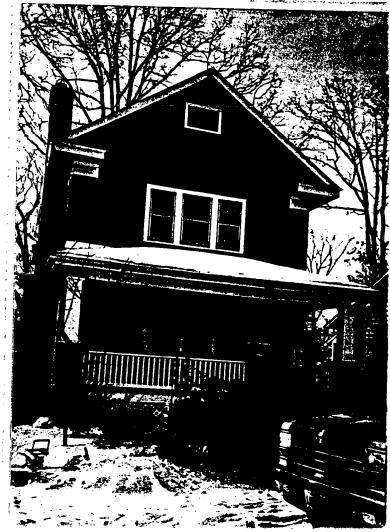

Applicant: William G. MacRostie Staff: Nancy Witherell

PROPOSAL: Side addition/alterations RECOMMEND: Further study

This preliminary consultation concerns roof and porch alterations and a side addition to a two-story, gable-front house designated a contributing resource in the Takoma Park Historic District. The house is listed in the amendment as dating to circa 1922. It has a front porch with Craftsman influences and an emphatic cornice with gable returns, a Colonial Revival feature. The project involves adding a cross gable to the house, ending in a gabled dormer on one side and a two-story gabled ell addition on the other. The front porch would be continued around the side of the house to join the door of the ell addition. In addition, the roof ridge would be raised two feet in order to allow for additional code-required head room, resulting in a slightly steeper roof pitch.

Subject House

14 Cleveland Avenue

East Elevation (Left)

West Elevation (Right)

Other Main Block Plus Ell Houses
In Takoma Park
Baltimore Avenue (Left)
Holly Avenue (Right)