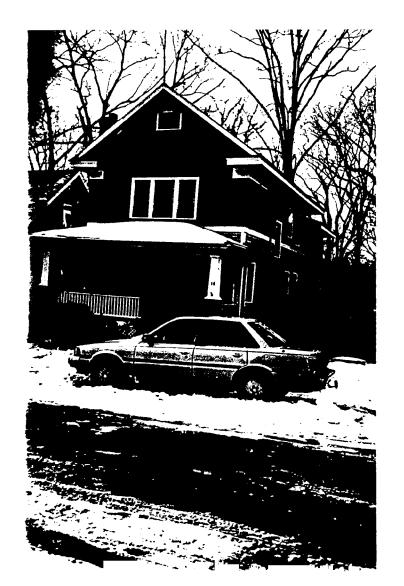

Land Planning Consultants Plat Book 2 Plat No 142 James F. Sheehan essional Land Surveyor
Md No. 3984 CLEVELAND AVENUE Baltimore Ave. SB4 36E-500; N 8219'W-6.8

Subject House

14 Cleveland Avenue

Front (north) Elevation

Subject House

14 Cleveland Avenue

East Elevation (Left)

West Elevation (Right)

Other Main Block Plus Ell Houses
In Takoma Park
Baltimore Avenue (Left)
Holly Avenue (Right)