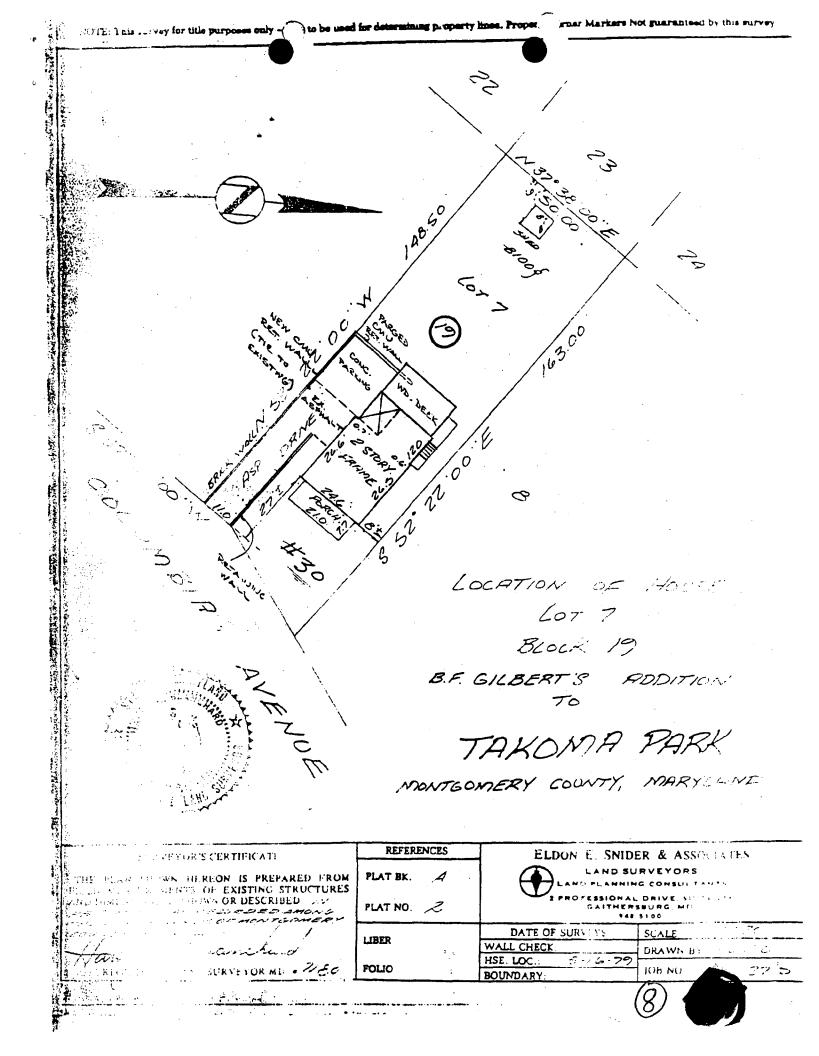

37/3-94JJ REVISED 30 Columbia Avenue Takoma Park Historic District

### HISTORIC PRESERVATION COMMISSION STAFF REPORT

Address: 30 Columbia Avenue Meeting Date: 12/7/94

Resource: Takoma Park Historic HAWP: Addition

District

Case Number: 37/3-94JJ REVISED Tax Credit: No

Public Notice: 11/23/94 Report Date: 11/30/94

### BACKGROUND

This proposal is for the addition of a vinyl clad frame chimney to an already approved HAWP proposal for a contributing resource in the Takoma Park Historic District. The resource is a foursquare colonial revival structure with 6/1 upper sash, 9/1 lower sash and paneled columns.