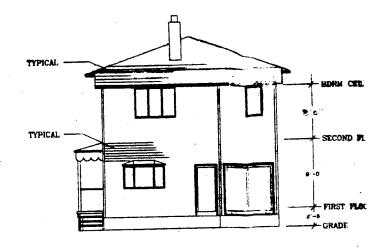

### BACKGROUND

This proposal is for the addition of a vinyl clad frame chimney to an already approved HAWP proposal for a contributing resource in the Takoma Park Historic District. The resource is a foursquare colonial revival structure with 6/1 upper sash, 9/1 lower sash and paneled columns.

### STAFF DISCUSSION

Staff feels that the addition of a vinyl clad frame chimney is not compatible with the historic resource nor with other resources within the Takoma Park Historic District. Chimneys on buildings of this period in Takoma Park historically have been constructed of brick or stone.