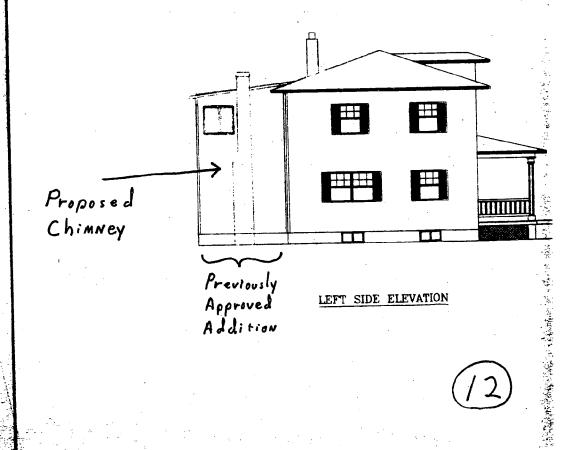

### BACKGROUND

This proposal is for the addition of a vinyl clad frame chimney to an already approved HAWP proposal for a contributing resource in the Takoma Park Historic District. The resource is a foursquare colonial revival structure with 6/1 upper sash, 9/1 lower sash and paneled columns.

The HPC reviewed a HAWP proposal for an addition to this structure on September 28, 1994 after preliminary review. At that time, the HPC approved construction of a vinyl-sided addition provided that a 7"-8" recess of the old work from the new was maintained.

### STAFF DISCUSSION

Staff feels that the addition of a vinyl clad frame chimney is not compatible with the historic resource nor with other resources within the Takoma Park Historic District. Chimneys on buildings of this period in Takoma Park historically have been constructed of brick or stone.

Subject to the following conditions:

1) The applicant shall construct the chimney out of brick instead of the proposed vinyl clad frame.

And with the general condition that the applicant arrange for a field inspection by calling the Montgomery County Department of Environmental Protection (DEP), Field Services Office, five days prior to commencement of work and within two weeks following completion of work.