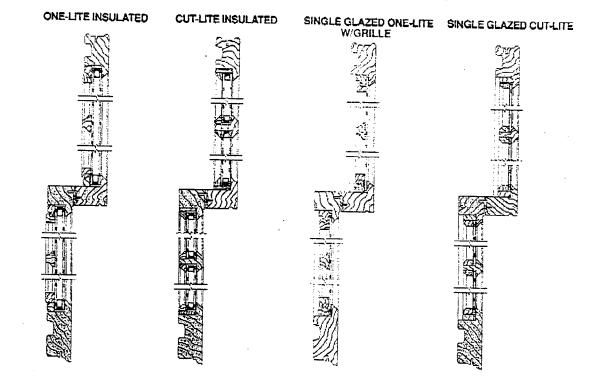

37/3-94 47221 Cedar Avenue Takoma Park Historic District

| V II V    | ND-NATIONAL CAPITAL PARK AND F                                                                                     | OL ANIAUNIC COMM            |
|-----------|--------------------------------------------------------------------------------------------------------------------|-----------------------------|
|           |                                                                                                                    | • Silver Spring, Maryland 2 |
|           | DATE:                                                                                                              | 10/13/94                    |
| MEMORANDI | <u>um</u>                                                                                                          | •                           |
| TO:       | Robert Hubbard, Chief<br>Division of Development Services ar<br>Department of Environmental Protect                | nd Regulation<br>tion (DEP) |
| FROM:     | Gwen Marcus, Historic Preservation<br>Design, Zoning, and Preservation Di                                          |                             |
|           | M-NCPPC                                                                                                            | •                           |
| The Monto | Historic Area Work Permit  gomery Historic Preservation Commissi                                                   |                             |
| The Monto | Historic Area Work Permit  gomery Historic Preservation Commission application for a Historic Area Work            |                             |
| The Monto | Historic Area Work Permit  gomery Historic Preservation Commissi application for a Historic Area Work as: Approved | c Permit. The ap            |
| The Monte | Historic Area Work Permit  gomery Historic Preservation Commissi application for a Historic Area Work as:          | c Permit. The ap            |
| The Monto | Historic Area Work Permit  gomery Historic Preservation Commissi application for a Historic Area Work as: Approved | c Permit. The ap            |
| The Monto | Historic Area Work Permit  gomery Historic Preservation Commissi application for a Historic Area Work as: Approved | c Permit. The ap            |
| The Monto | Historic Area Work Permit  gomery Historic Preservation Commissi application for a Historic Area Work as: Approved | c Permit. The ap            |
| The Monto | Historic Area Work Permit  gomery Historic Preservation Commissi application for a Historic Area Work as: Approved | c Permit. The ap            |