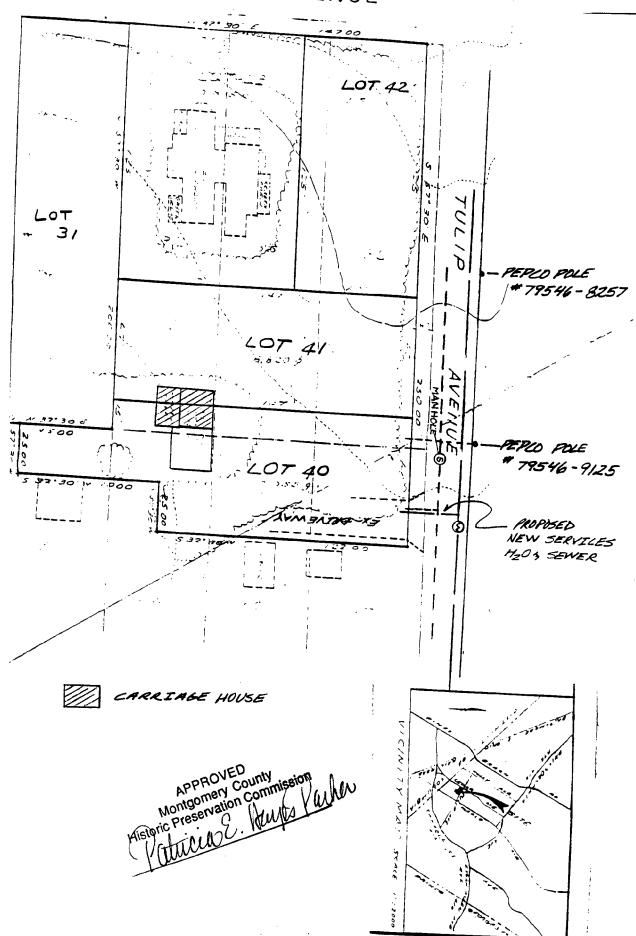

Dear Ms. Freese:

Your concurrence with our opinion of no adverse effect on historic properties is requested for the City owned property known as the Thomas Siegler Gardens Carriage House located at the corner and Tulip Avenues in Takoma Park, Rehabilitation of this structure is scheduled to be undertaken with State Program Open Space funds.

The property is located within the existing National Register Historic District boundaries. It is our opinion that, the treatments which are proposed will not have an adverse effect and in fact the proposed improvements are more historically accurate than the existing condition of the building.

#### BACKGROUND

This property, known as the Thomas/Siegler Gardens, is improved by a clapboard frame carriage house built in 1888. The HAWP proposal is to remove severely deteriorated asphalt shingle roofing and replace this material with a painted standing seam metal roof. This property is an outstanding resource in the Takoma Park Historic District.