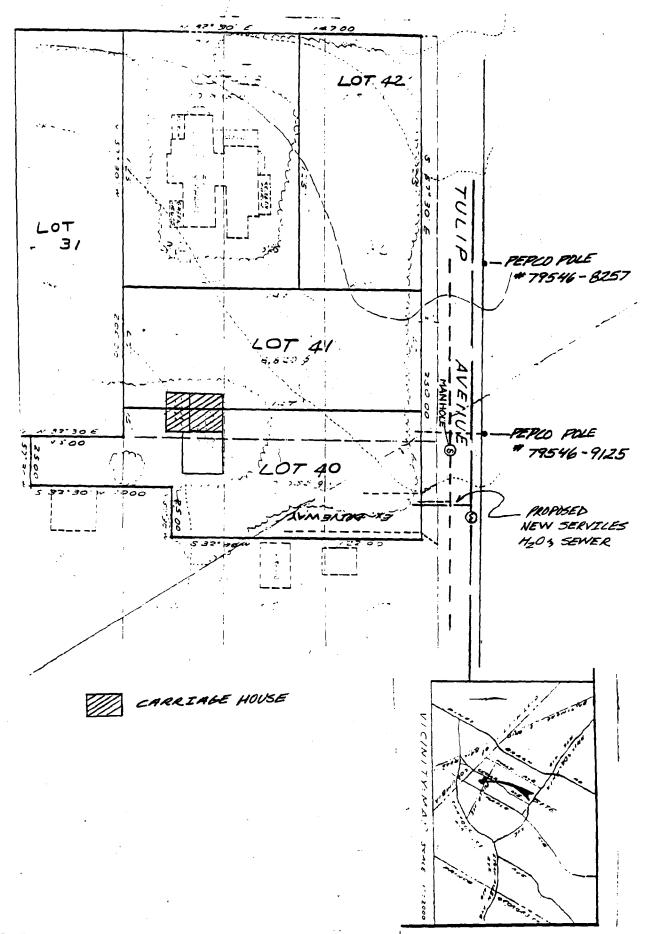

#### 3. Project Plan:

Site and environmental setting, drawn to scale (staff will advise on area required). Plan to include:

- a. the scale, north arrow, and date;
- b. dimensions and heights of all existing and proposed structures;
- c. brief description and age of all structures (e.g., 2 story, frame house c.1900);
- d. grading at no less than 5' contours (contour maps can be obtained from the Maryland-National Capital Park and Planning Commission, 8787 Georgia Avenue, Silver Spring; telephone 495-4610); and
- e. site features such as walks, drives, fences, ponds, streams, trash dumpsters, mechanical equipment, and landscaping.
- 4. <u>Tree Survey</u>: If applicable, tree survey indicating location, caliper and species of all trees within project area which are 6" in caliper or larger (including those to be removed).

A vicinity map, street map, a front view photograph of the subject are enclosed along with a summary of the proposed work. If you have any questions regarding this matter, please contact me at (301) 270-5900. Thank you for your time and effort regarding this matter.