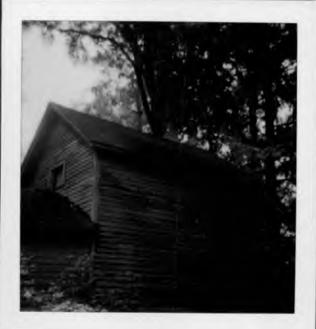

# 37/5-94

Town of Takina Park # 2113 7119 Certar Mirme Takoma Park Historic District HPC 7/28/94

Carriage House Existing Condition

Typical Standing Seam note: in need of paint

Typical Standing Seam Note: in need of paint

Carriage House Existing Condition

Typical Standing Seam note: in need of paint

Typical Standing Seam Note: in need of paint

Edge Simply Folded Over

- 5. <u>Design Features</u>: Schematic construction plans drawn to scale at 1/8" = 1'-0", or 1/4" = 1'-0", indicating location, size and general type of walls, window and door openings, roof profiles, and other fixed features of both the existing resource(s) and the proposed work.
- 6. Facades: Elevation drawings, drawn to scale at 1/8" = 1'0", or 1/4" = 1'0", clearly indicating proposed work in relation to existing construction and, when appropriate, context. All materials and fixtures proposed for exterior must be noted on the elevations drawings. An existing and a proposed elevation drawing of each facade affected by the proposed work is required.
- 7. <u>Materials Specifications</u>: General description of materials and manufactured items proposed for incorporation in the work of the project.
- 8. <u>Photos of Resources</u>: Clearly labeled color photographic prints of each facade of existing resource, including details of the affected portions. All labels should be placed on the front of photographs.
- 9. <u>Photos of Context</u>: Clearly labeled color photographic prints of the resource as viewed from the public right-of-way and from adjoining properties, and of the adjoining and facing properties.

#### BACKGROUND

This property, known as the Thomas/Siegler Gardens, is improved by a clapboard frame carriage house built in 1888. The HAWP proposal is to remove severely deteriorated asphalt shingle roofing and replace this material with a painted standing seam metal roof. This property is an outstanding resource in the Takoma Park Historic District.