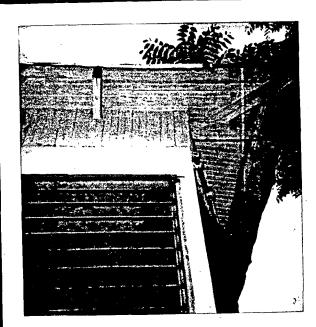

#### BACKGROUND

This property, known as the Thomas/Siegler Gardens, is improved by a clapboard frame carriage house built in 1888. The HAWP proposal is to remove severely deteriorated asphalt shingle roofing and replace this material with a painted standing seam metal roof. This property is an outstanding resource in the Takoma Park Historic District.

#### STAFF DISCUSSION

Staff is pleased that the applicant - in this case, the City of Takoma Park - has chosen to continue to properly maintain the historic property.

This proposal for roof replacement, using metal standing seam roofing, is compatible with the historicity of the district. It would replace an existing asphalt roof, which is inappropriate and severely deteriorated. This proposal is consistent with the Secretary of the Interior's Standards and staff recommends approval.