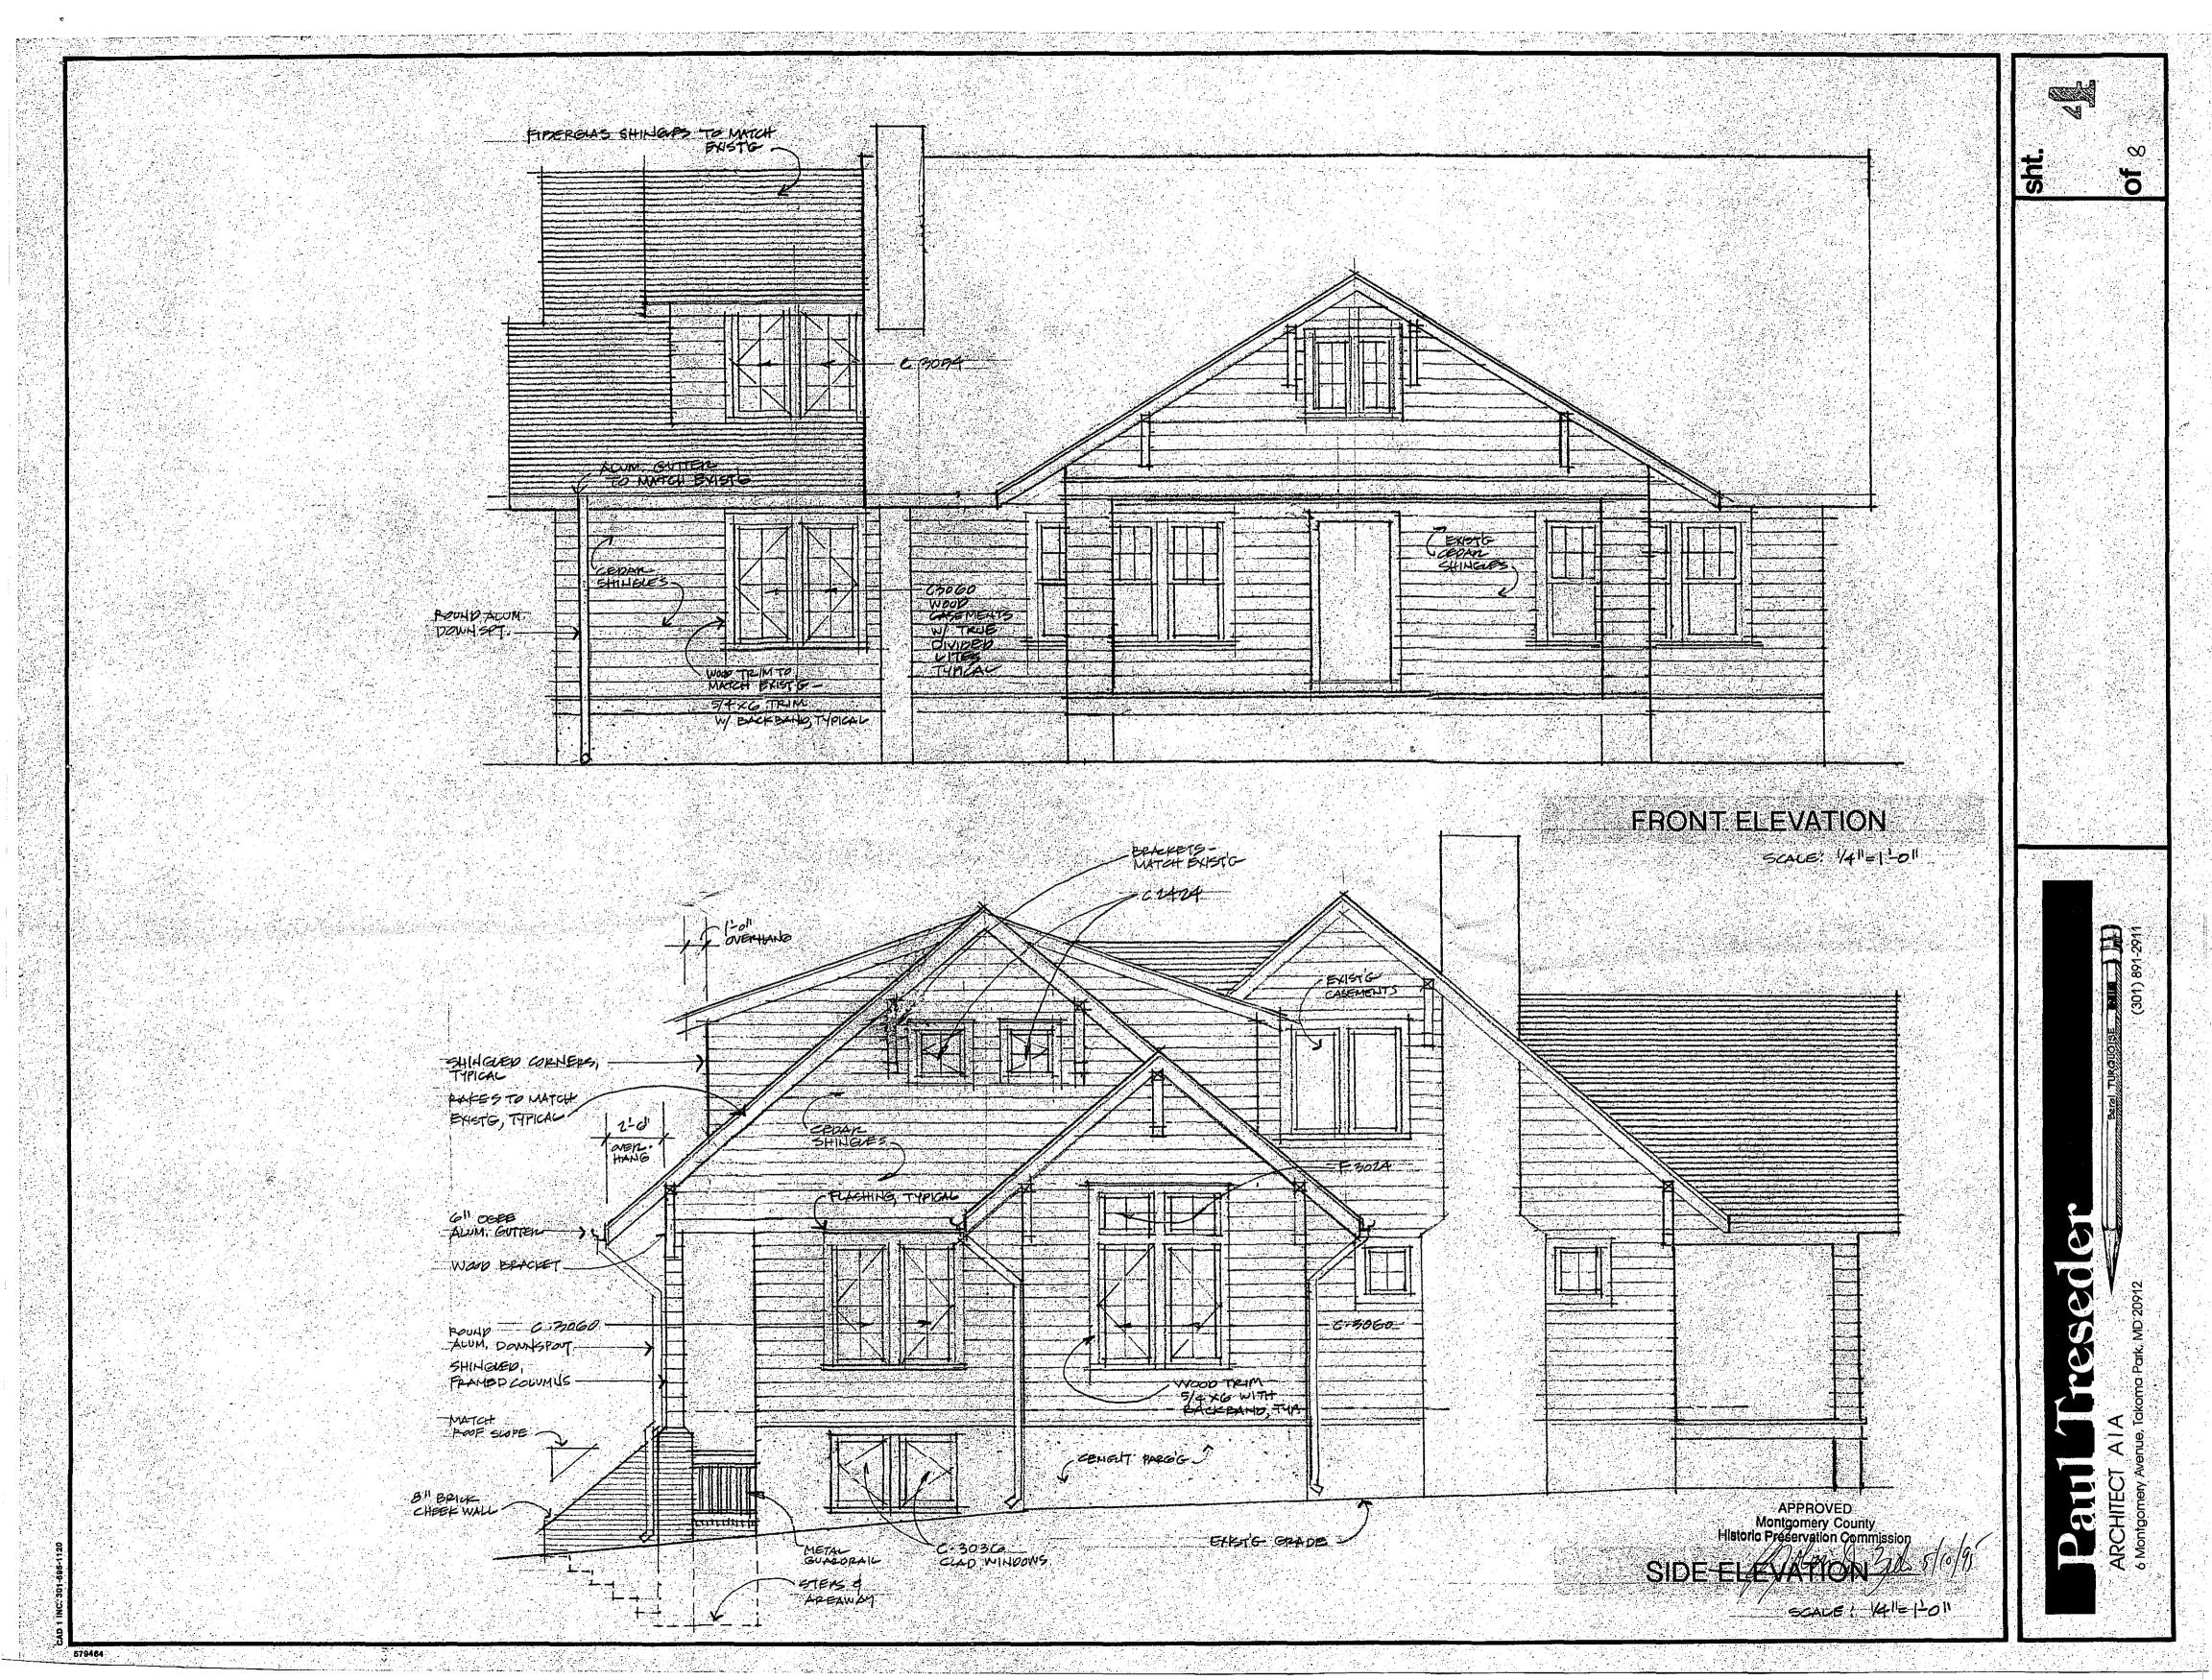

#### <u>Proposal</u>

The Owner has hired an architect, Paul Treseder, to design an addition to provide playroom area on the first floor and two bedrooms on the second floor. The addition sits back from the front of the house approximately 17', and extends to the rear no further than the rear deck. It would extend the house to the east by 15'-6". The proposed addition would be sided with cedar shingles and fiberglass shingles would be used for the roof, both of which match existing materials.

The windows on the house currently vary, although the original windows are either 6/1 or casement windows with 6 + 6 light. New windows include single light square windows, and single light casements. Both wooden storm windows and triple track aluminum storm windows are used, although some of the older windows do not have any storm windows at all. The new windows are thermal pane and do not have storms. One other variation in the windows is that the original windows are all set back in their frames, while the new windows have been installed flush to the window frames.

#### GENERAL STAFF COMMENTS

Staff believes that the proposed addition is respectful of the historic district, and is generally compatible in design with the existing structure. The architect's proposal fits within the general vocabulary of the existing house by maintaining a height lower than the original building, by emphasizing the roof, by the use of shed dormers, by the use of similar materials, by matching wood brackets at the eaves, and by the use of similar windows. The original house can still be clearly "read" from the street, and the addition will read as a secondary part of the building.

However, in order to reduce the apparent changes to the original structure, Staff suggests some changes to the proposal. The original windows on the east elevation should be reused, and true-divided light windows to match the existing older windows should be installed on the north and east elevations. The singlelight modern windows are approvable for the south and west elevations, as they are not visible from the public right-of-way. In addition, the window installation should match the recessed installation of the original windows and provide a reveal from the sash to the frames. Further, the addition should be painted in a similar scheme to the original house, again minimizing the visibility of the addition.