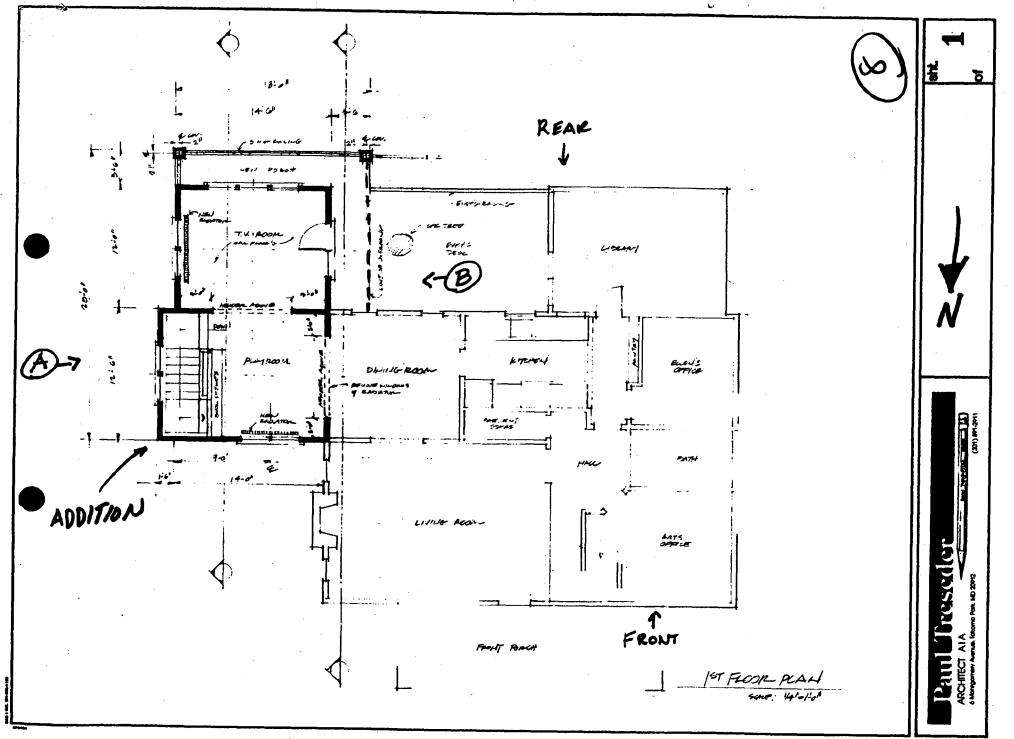

#### <u>Proposal</u>

The Owner has hired an architect, Paul Treseder, to design an addition to provide playroom area on the first floor and two bedrooms on the second floor. The addition sits back from the front of the house approximately 17', and extends to the rear no further than the rear deck. It would extend the house to the east by 15'-6". The proposed addition would be sided with cedar shingles and fiberglass shingles would be used for the roof, both of which match existing materials.

Questiom 1,b.

The proposed addition is two storys built with detailing sympathetic to the origional house, (window type, overhangs, brackets, roof pitch, selection of building materials, etc.). It will be a discrete two story unit that will attach to the present house at its southeast corner, the part of the present house that is least visable from the public right of way. The present house will be untouched except at this point of connection. The addition is located so as not to disturb any of the many mature oaks nearby.