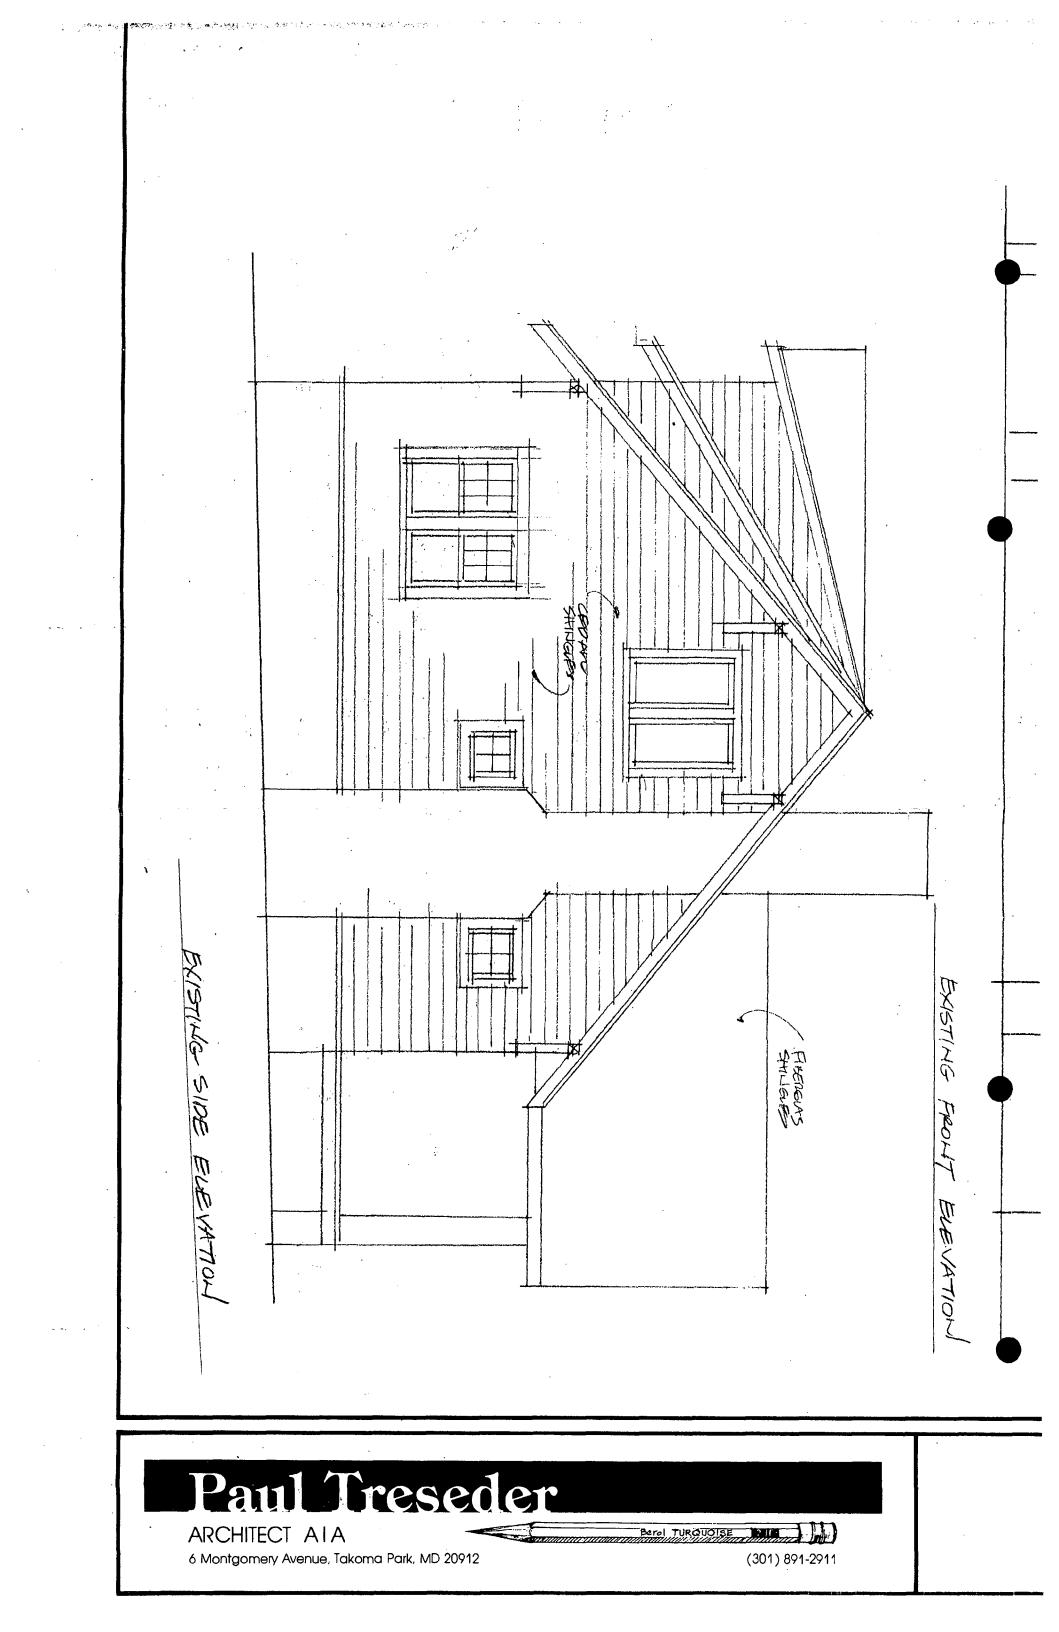

#### 3. PLANS AND ELEVATIONS

You must \*submit 2 copies of plans and elevations in a format no larger than 11" X 17". Plans on 8 1/2" X 11" paper are preferred.

- a. <u>Schematic construction plans</u>, with marked dimensions, indicating location, size and general type of walls, window and door openings, and other fixed features of both the existing resource(s) and the proposed work.
- b. Elevations (facades), with marked dimensions, clearly indicating proposed work in relation to existing construction and, when appropriate, context. All materials and fixtures proposed for the exterior must be noted on the elevations drawings. An existing and a proposed elevation drawing of each facade affected by the proposed work is required.

The windows on the house currently vary, although the original windows are either 6/1 or casement windows with 6 + 6 light. New windows include single light square windows, and single light casements. Both wooden storm windows and triple track aluminum storm windows are used, although some of the older windows do not have any storm windows at all. The new windows are thermal pane and do not have storms. One other variation in the windows is that the original windows are all set back in their frames, while the new windows have been installed flush to the window frames.

However, in order to reduce the apparent changes to the original structure, Staff suggests some changes to the proposal. The original windows on the east elevation should be reused, and true-divided light windows to match the existing older windows should be installed on the north and east elevations. The singlelight modern windows are approvable for the south and west elevations, as they are not visible from the public right-of-way. In addition, the window installation should match the recessed installation of the original windows and provide a reveal from the sash to the frames. Further, the addition should be painted in a similar scheme to the original house, again minimizing the visibility of the addition.