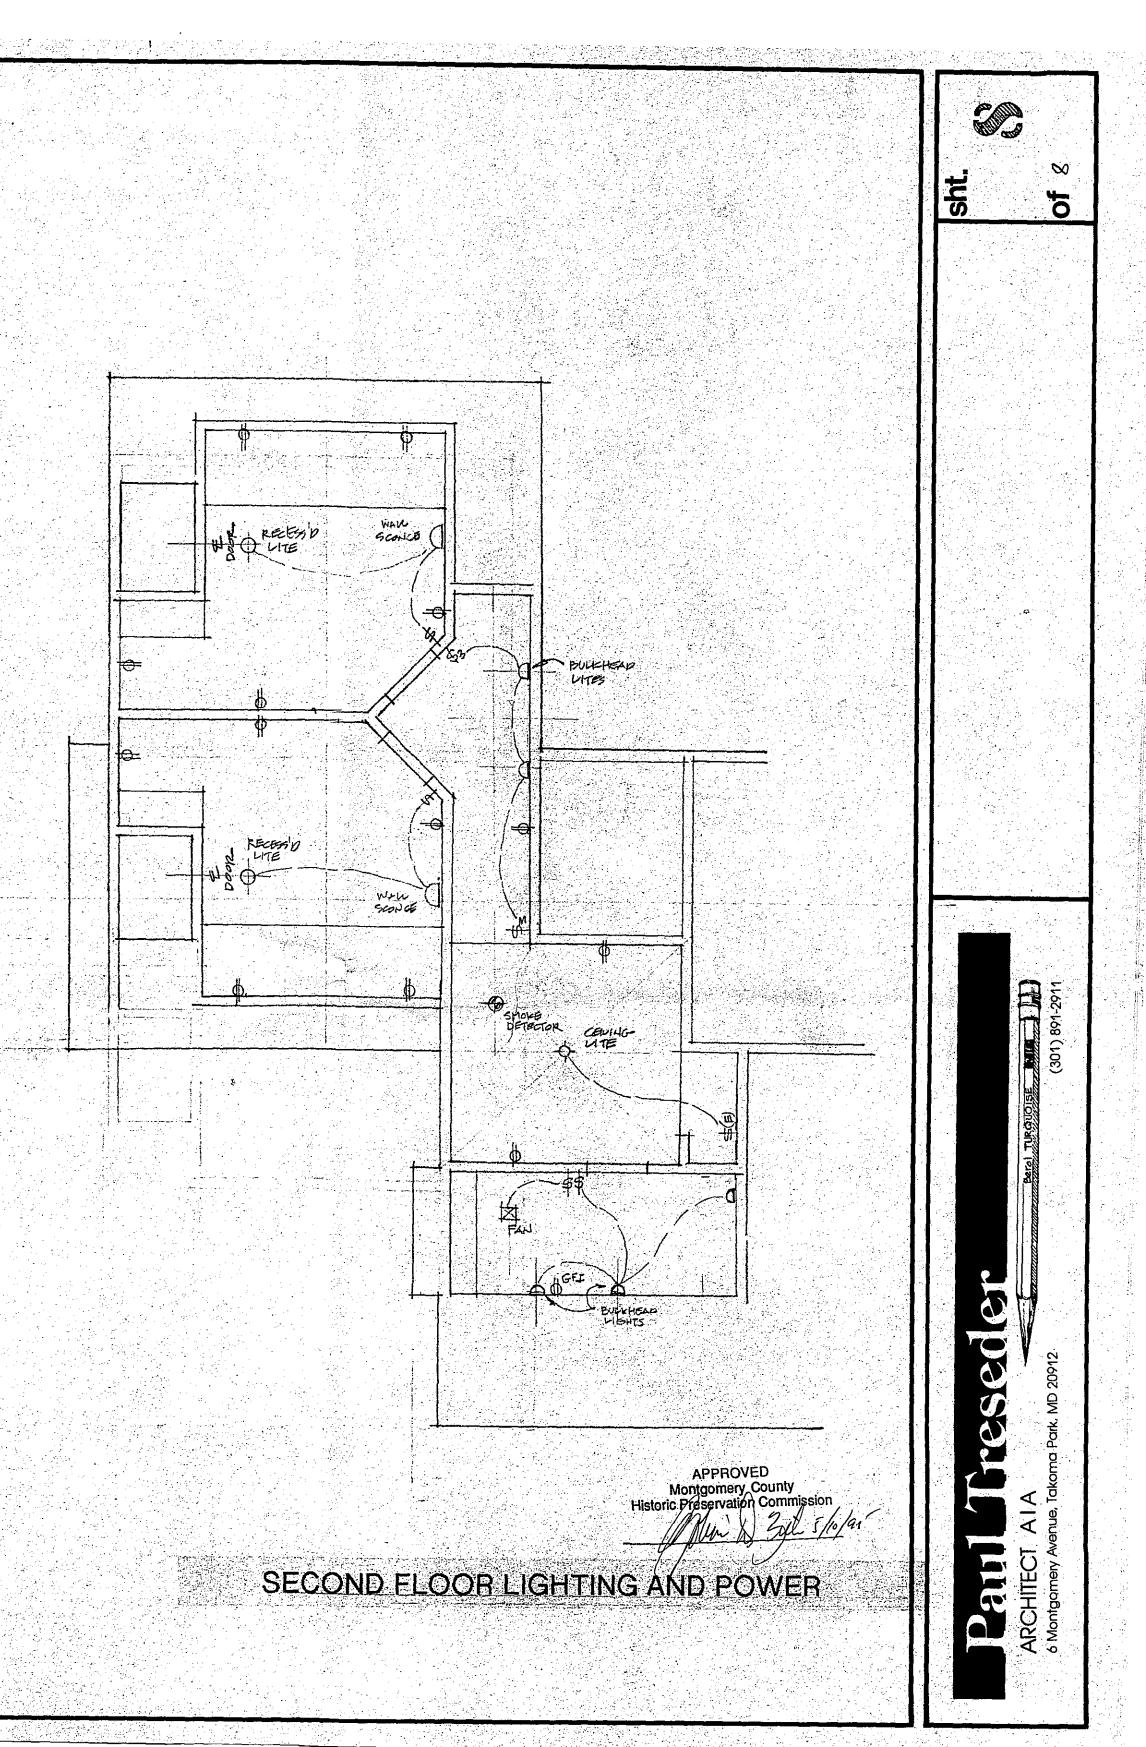

1

579464

**BOOF FRAMING** 

SECOND FLOOR FRAMING

-----

FIRST FLOOR LIGHTING AND POWER

MARYLAND-NATIONAL CAPITAL PARK AND PLANNING COMMISSION THE 8787 Georgia Avenue • Silver Spring, Maryland 20910-3760 DATE: 3-23-95 MEMORANDUM TO: Robert Hubbard, Chief Division of Development Services and Regulation Department of Environmental Protection (DEP) FROM: Gwen Marcus, Historic Preservation Coordinator Design, Zoning, and Preservation Division M-NCPPC Historic Area Work Permit SUBJECT: The Montgomery Historic Preservation Commission has reviewed the attached application for a Historic Area Work Permit. The application was: Approved Denied 1. all windows will Approved with Conditions: be wood True-divided light windows cincilar to original The north + east elevations doors will be wood З 4. all wood windows dones and trin will be perinted be panted ma untern home will THE BUILDING PERMIT FOR THIS PROJECT SHALL BE ISSUED CONDITIONAL