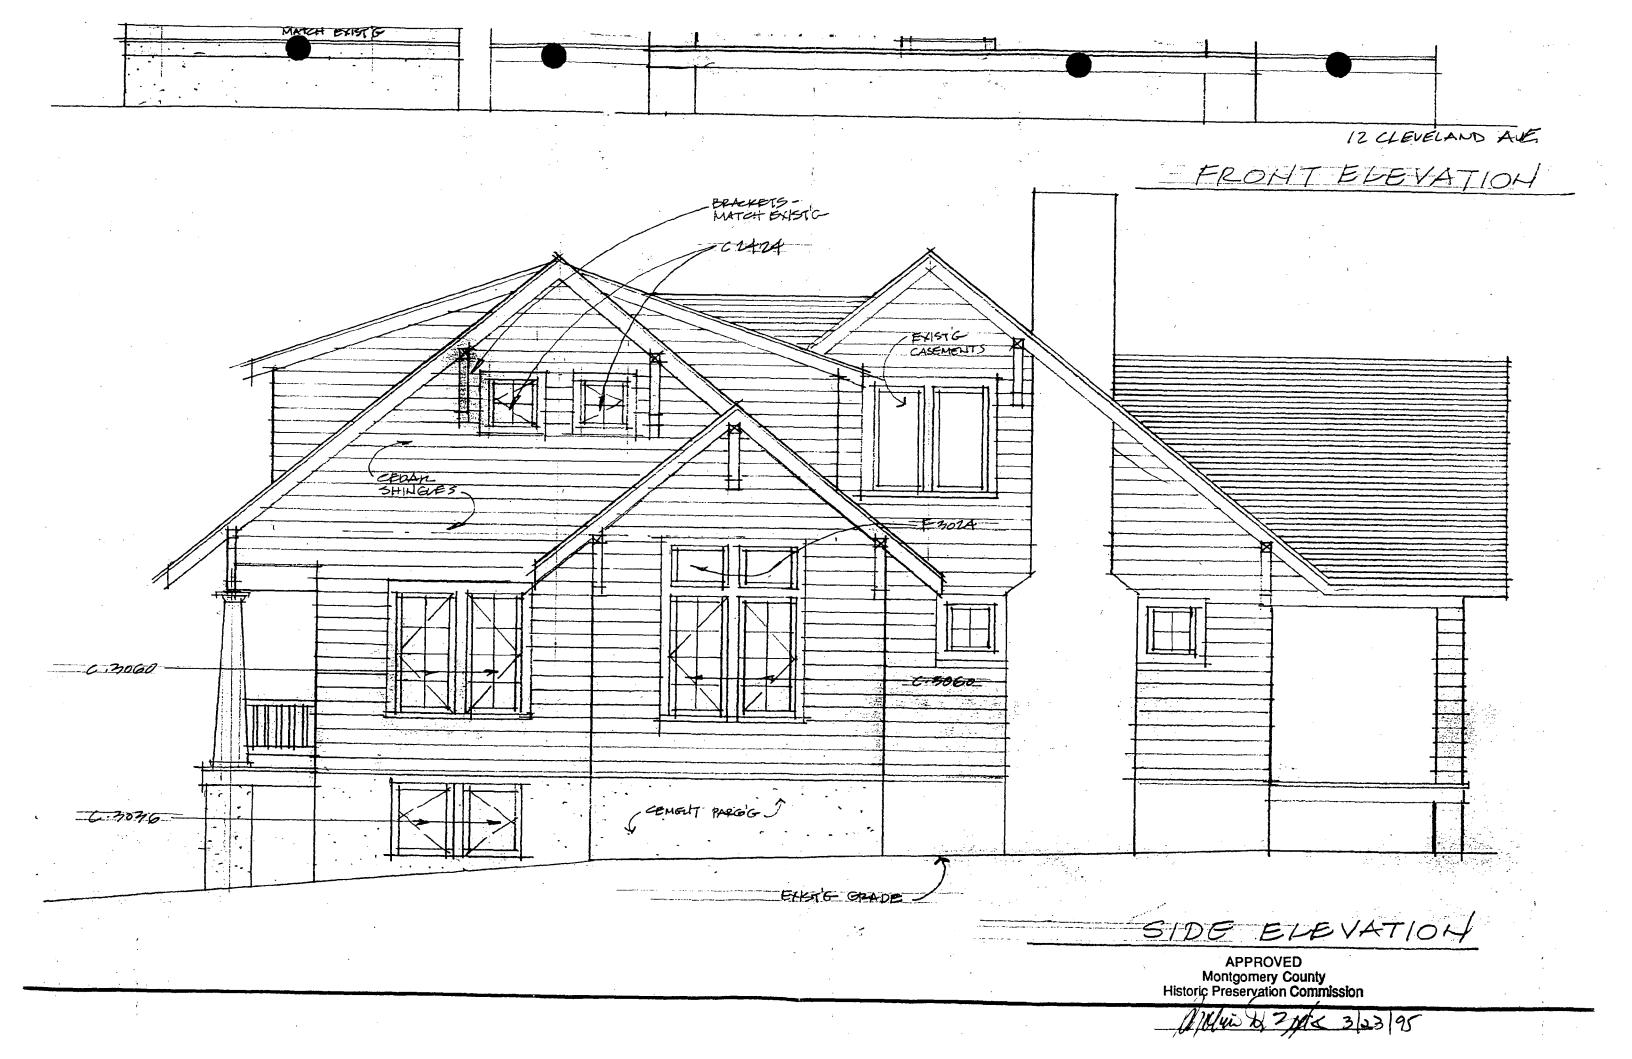

-• 2.2 . . . . . . . . . . . . •\_ -FRONT ELEVATION APPROVED Montgomery County Historic Preservation Commission 3/23/25 w

#### <u>Proposal</u>

The Owner has hired an architect, Paul Treseder, to design an addition to provide playroom area on the first floor and two bedrooms on the second floor. The addition sits back from the front of the house approximately 17', and extends to the rear no further than the rear deck. It would extend the house to the east by 15'-6". The proposed addition would be sided with cedar shingles and fiberglass shingles would be used for the roof, both of which match existing materials.

The windows on the house currently vary, although the original windows are either 6/1 or casement windows with 6 + 6 light. New windows include single light square windows, and single light casements. Both wooden storm windows and triple track aluminum storm windows are used, although some of the older windows do not have any storm windows at all. The new windows are thermal pane and do not have storms. One other variation in the windows is that the original windows are all set back in their frames, while the new windows have been installed flush to the window frames.

#### GENERAL STAFF COMMENTS

Staff believes that the proposed addition is respectful of the historic district, and is generally compatible in design with the existing structure. The architect's proposal fits within the general vocabulary of the existing house by maintaining a height lower than the original building, by emphasizing the roof, by the use of shed dormers, by the use of similar materials, by matching wood brackets at the eaves, and by the use of similar windows. The original house can still be clearly "read" from the street, and the addition will read as a secondary part of the building.

However, in order to reduce the apparent changes to the original structure, Staff suggests some changes to the proposal. The original windows on the east elevation should be reused, and true-divided light windows to match the existing older windows should be installed on the north and east elevations. The singlelight modern windows are approvable for the south and west elevations, as they are not visible from the public right-of-way. In addition, the window installation should match the recessed installation of the original windows and provide a reveal from the sash to the frames. Further, the addition should be painted in a similar scheme to the original house, again minimizing the visibility of the addition.

#### STAFF RECOMMENDATION

Staff recommends that the Commission approve the project as proposed with the following conditions:

1. All windows will be wood.

- Existing windows on the east elevation will be reused, or similar new true-divided light windows will be installed on the north and east elevations. Single-light glazing will be permitted on south and west elevations.
- 3. Exterior doors will be wood.
- 4. All wood windows, doors and trim will be painted.
- 5. The house will be painted in a uniform paint scheme.