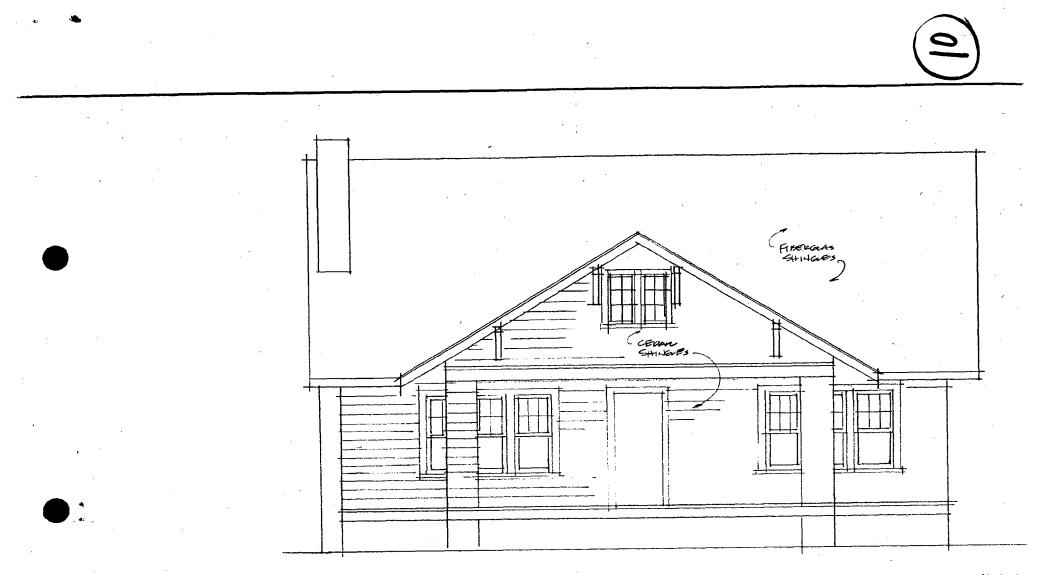

The subject house is a craftsman style 1-1/2 story frame house, with a rear addition and deck. The house is entirely wood shingles. The original house is currently painted on the first floor level only, with plain wood shingles in the gable ends. The rear addition is also unpainted wood shingles. The parcel is a trapezoid shape with woods at the rear. The neighboring house to the west is only approx. 12' distant and screens the existing rear addition for the most part. The east property line is marked with a 6' privacy fence, and the east neighbor is oriented to Piney Branch Road rather than Cleveland Avenue.

#### <u>Proposal</u>

The Owner has hired an architect, Paul Treseder, to design an addition to provide playroom area on the first floor and two bedrooms on the second floor. The addition sits back from the front of the house approximately 17', and extends to the rear no further than the rear deck. It would extend the house to the east by 15'-6". The proposed addition would be sided with cedar shingles and fiberglass shingles would be used for the roof, both of which match existing materials.

#### GENERAL STAFF COMMENTS

Staff believes that the proposed addition is respectful of the historic district, and is generally compatible in design with the existing structure. The architect's proposal fits within the general vocabulary of the existing house by maintaining a height lower than the original building, by emphasizing the roof, by the use of shed dormers, by the use of similar materials, by matching wood brackets at the eaves, and by the use of similar windows. The original house can still be clearly "read" from the street, and the addition will read as a secondary part of the building.