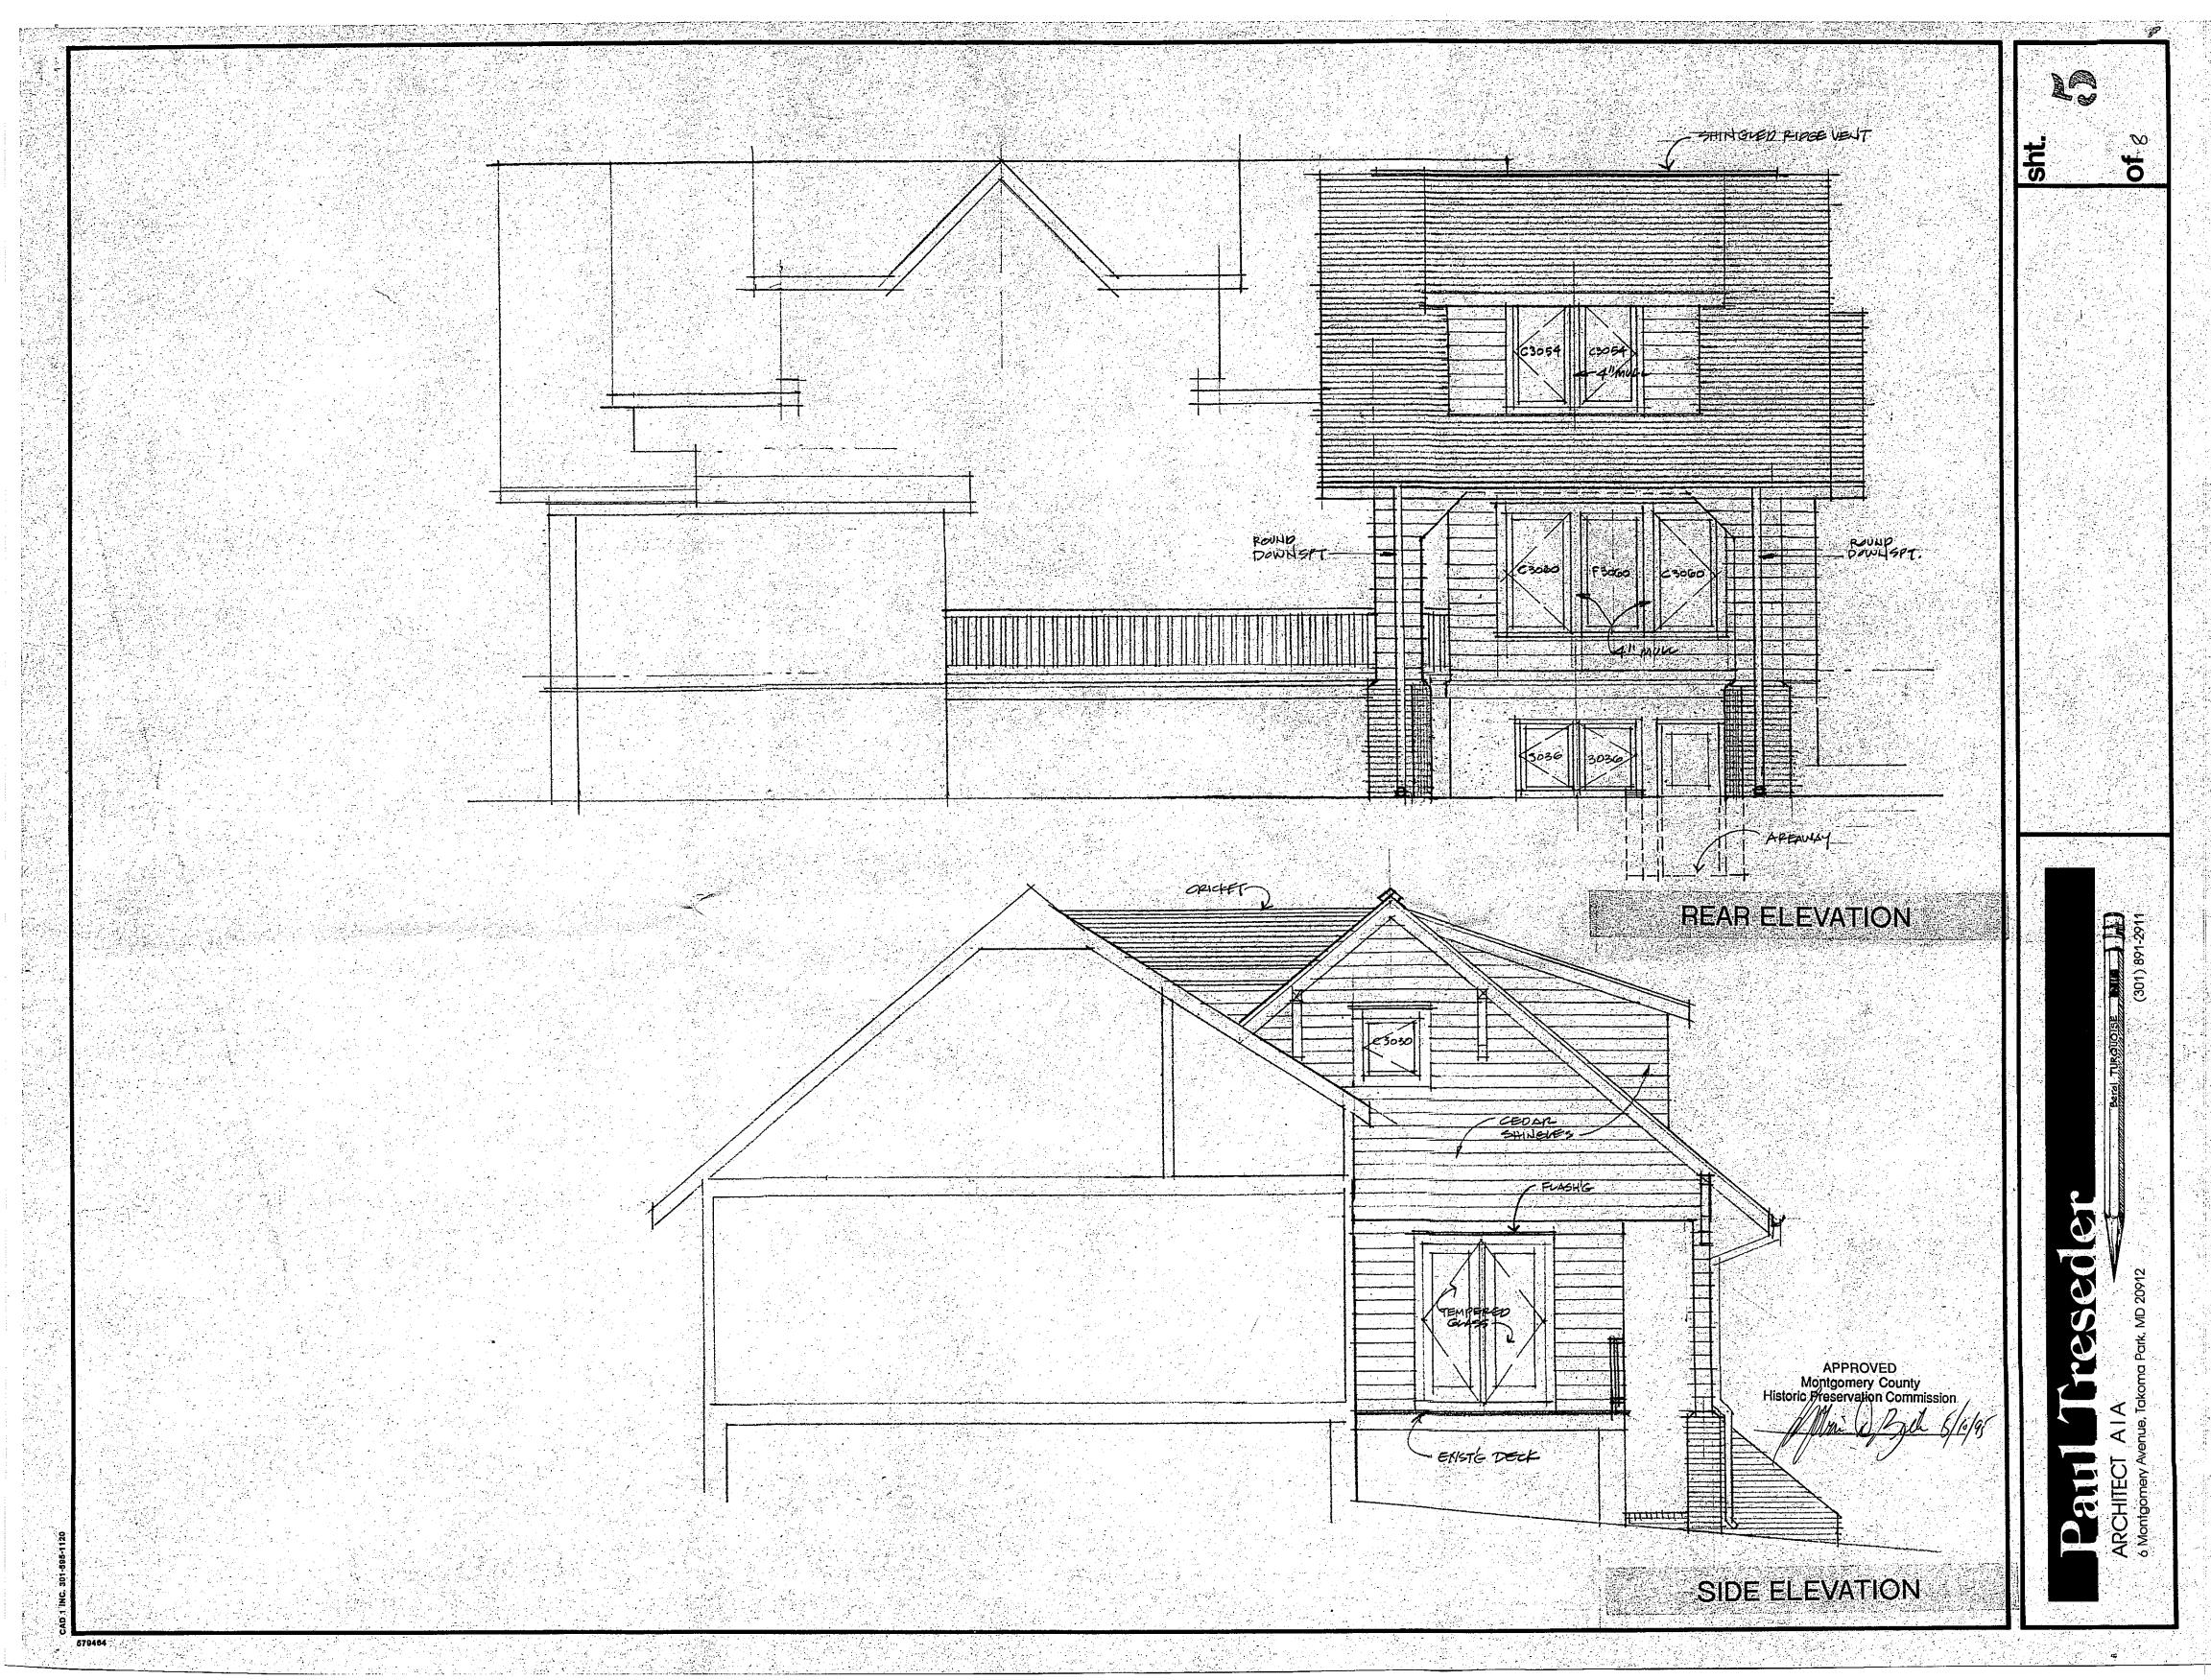

#### <u>Proposal</u>

The Owner has hired an architect, Paul Treseder, to design an addition to provide playroom area on the first floor and two bedrooms on the second floor. The addition sits back from the front of the house approximately 17', and extends to the rear no further than the rear deck. It would extend the house to the east by 15'-6". The proposed addition would be sided with cedar shingles and fiberglass shingles would be used for the roof, both of which match existing materials.

#### GENERAL STAFF COMMENTS

Staff believes that the proposed addition is respectful of the historic district, and is generally compatible in design with the existing structure. The architect's proposal fits within the general vocabulary of the existing house by maintaining a height lower than the original building, by emphasizing the roof, by the use of shed dormers, by the use of similar materials, by matching wood brackets at the eaves, and by the use of similar windows. The original house can still be clearly "read" from the street, and the addition will read as a secondary part of the building.