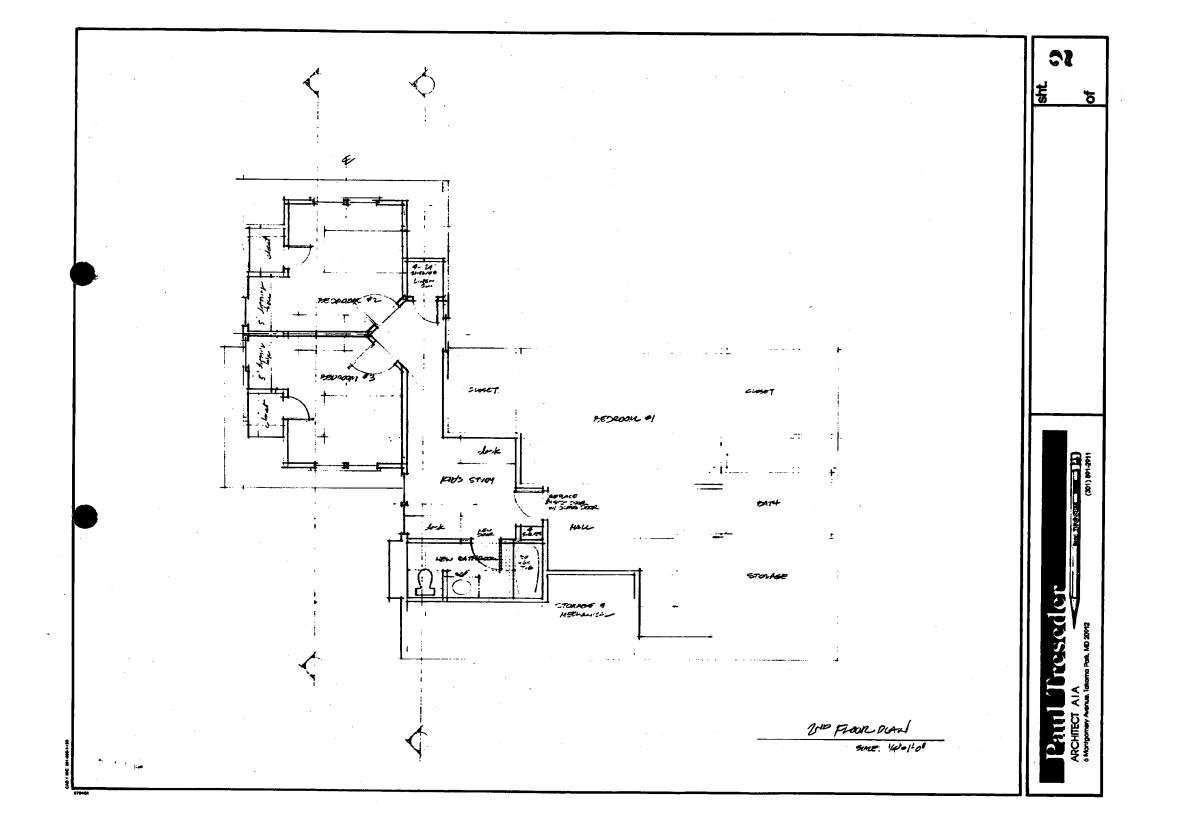

#### RESOURCE SUMMARY

RESOURCE: Takoma Park Historic District

STYLE: Craftsman (1924)

SIGNIFICANCE: Contributing Resource

PROJECT DESCRIPTION: Construct one and one-half story addition at rear and side

#### <u>Proposal</u>

The Owner has hired an architect, Paul Treseder, to design an addition to provide playroom area on the first floor and two bedrooms on the second floor. The addition sits back from the front of the house approximately 17', and extends to the rear no further than the rear deck. It would extend the house to the east by 15'-6". The proposed addition would be sided with cedar shingles and fiberglass shingles would be used for the roof, both of which match existing materials.

Questiom 1,b.

The proposed addition is two storys built with detailing sympathetic to the origional house, (window type, overhangs, brackets, roof pitch, selection of building materials, etc.). It will be a discrete two story unit that will attach to the present house at its southeast corner, the part of the present house that is least visable from the public right of way. The present house will be untouched except at this point of connection. The addition is located so as not to disturb any of the many mature oaks nearby.