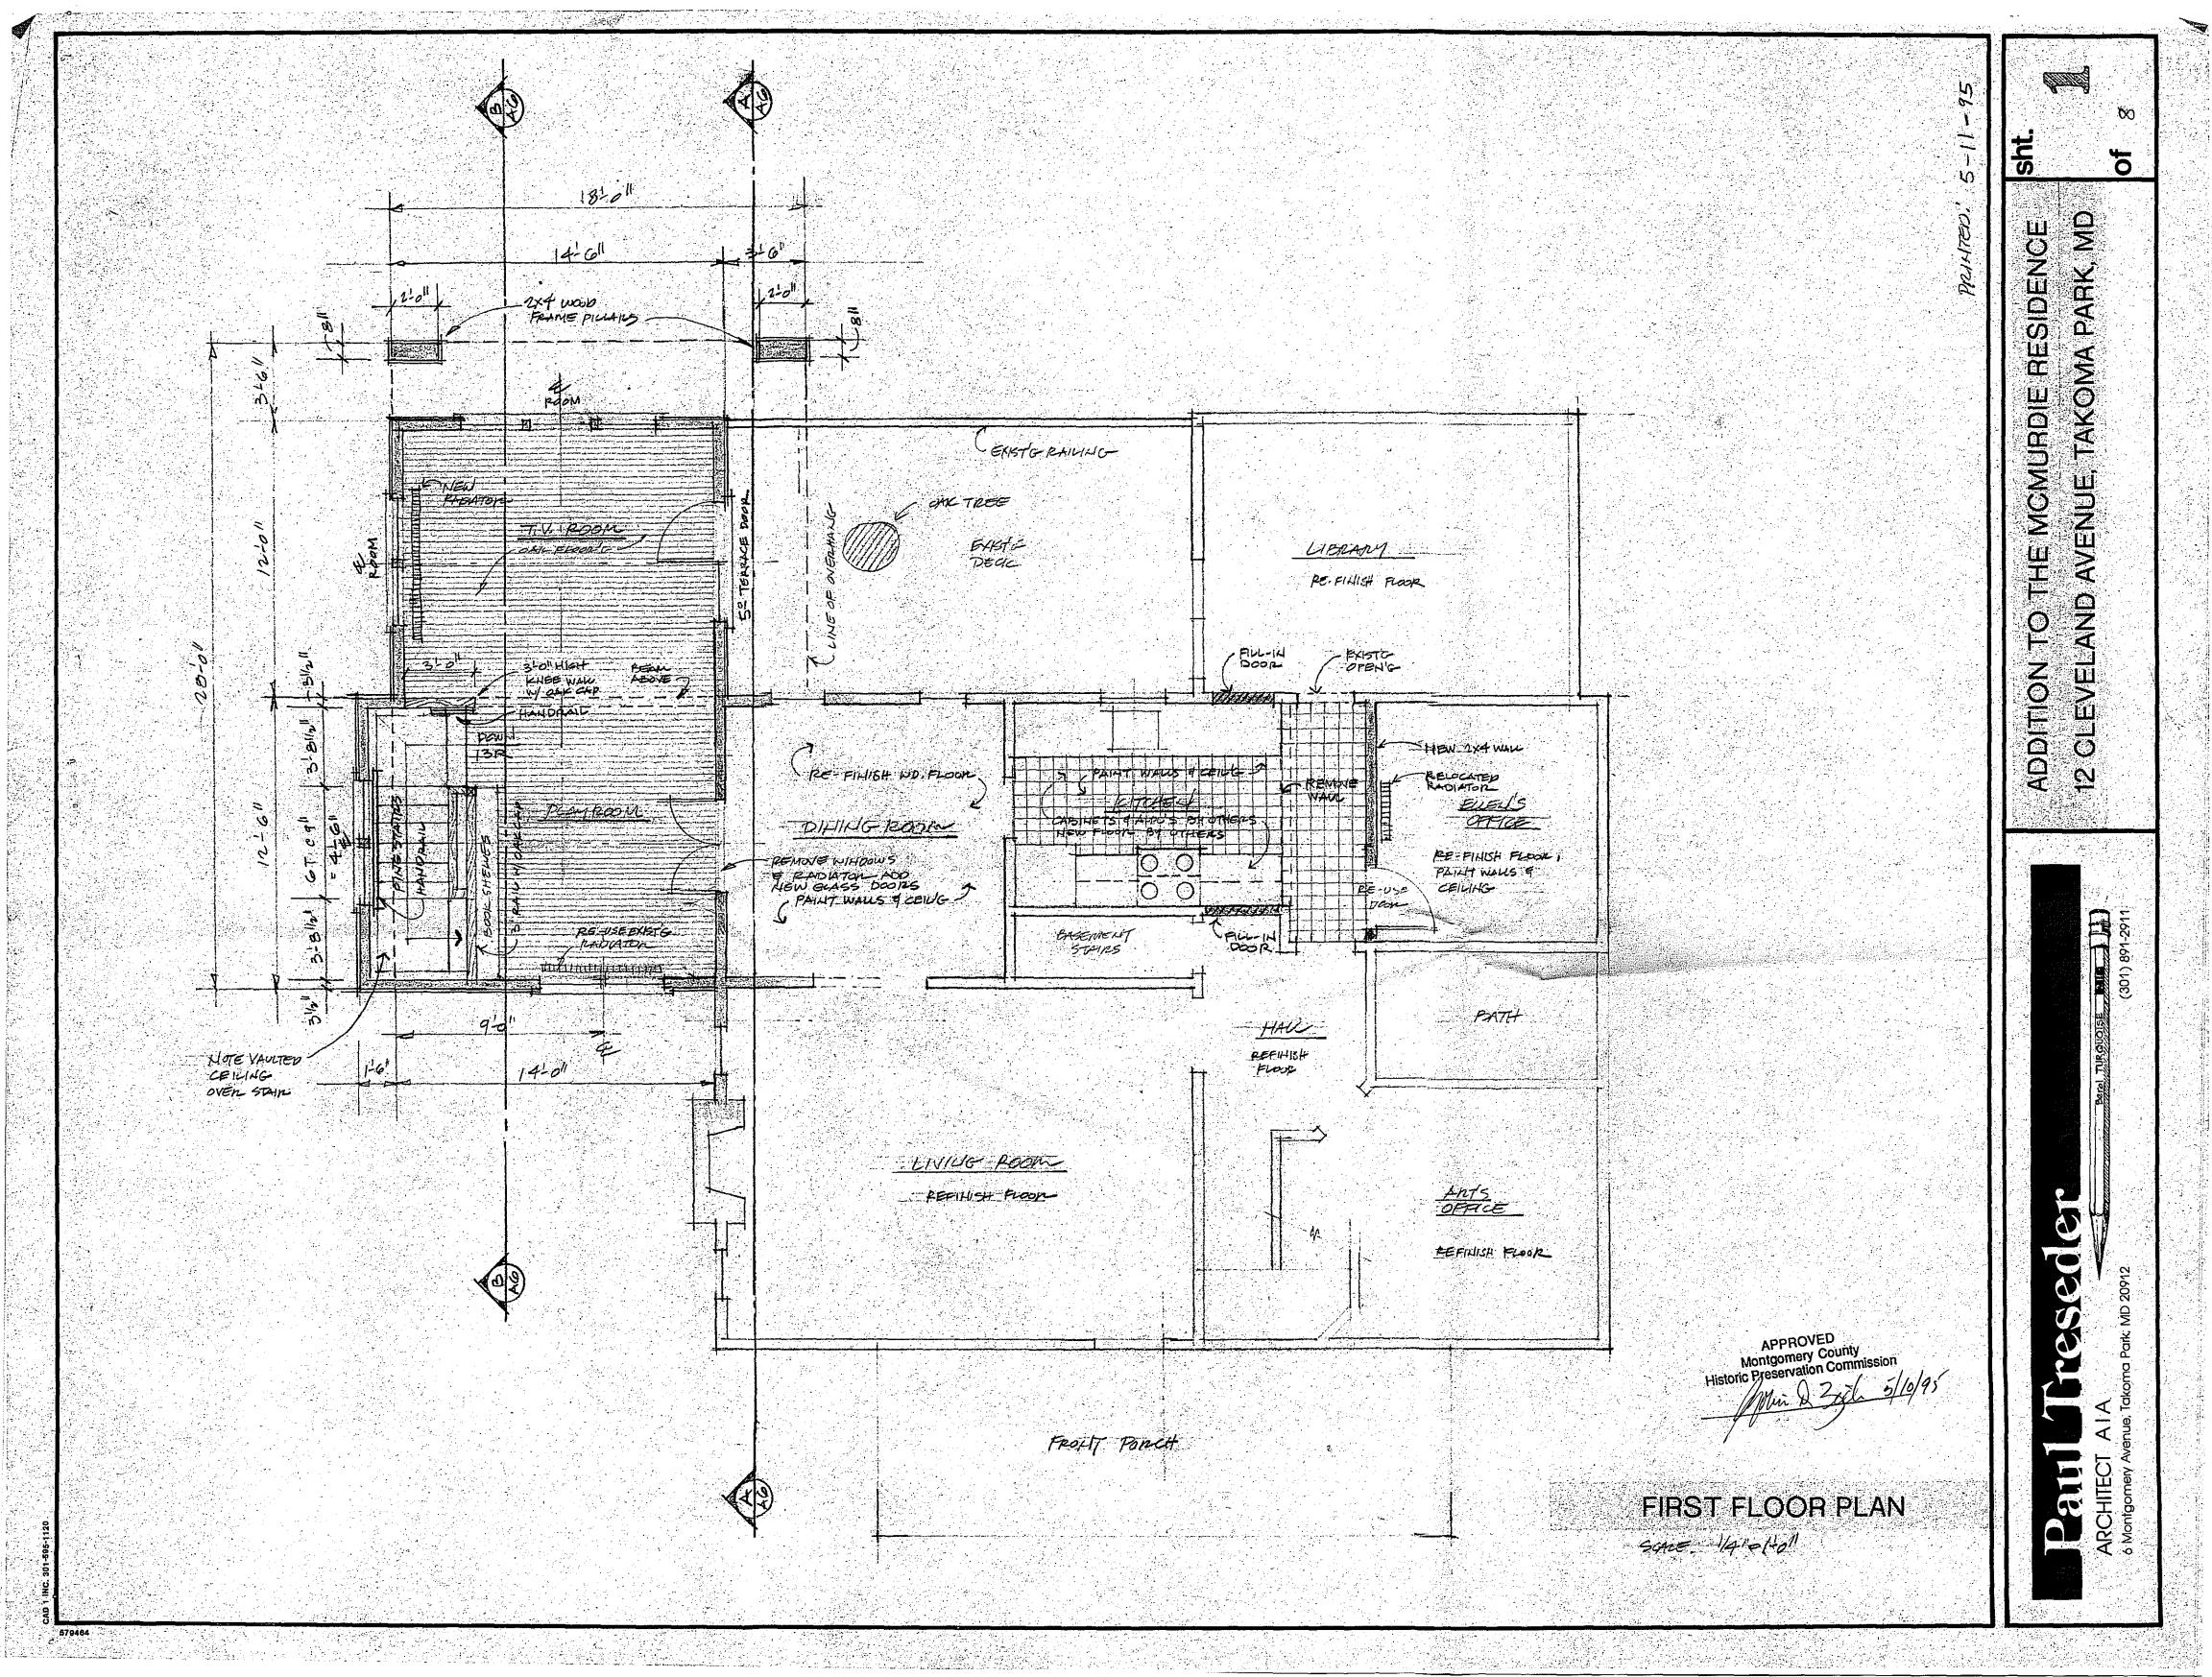

#### HISTORIC PRESERVATION COMMISSION STAFF REPORT

Address: 12 Cleveland Avenue Resource: Takoma Park H.D. Case Number: 37/3-951 Public Notice: 3/8/95 Applicant: Arthur F. McMurdie PROPOSAL: Addition Meeting Date: 3/22/95 Review: HAWP/Addition Tax Credit: No Report Date: 3/15/95 Staff: Robin D. Ziek RECOMMEND: APPROVAL w/CONDITIONS

#### RESOURCE SUMMARY

RESOURCE: Takoma Park Historic District

STYLE: Craftsman (1924)

SIGNIFICANCE: Contributing Resource

PROJECT DESCRIPTION: Construct one and one-half story addition at rear and side

#### <u>Proposal</u>

The Owner has hired an architect, Paul Treseder, to design an addition to provide playroom area on the first floor and two bedrooms on the second floor. The addition sits back from the front of the house approximately 17', and extends to the rear no further than the rear deck. It would extend the house to the east by 15'-6". The proposed addition would be sided with cedar shingles and fiberglass shingles would be used for the roof, both of which match existing materials.

#### GENERAL STAFF COMMENTS

Staff believes that the proposed addition is respectful of the historic district, and is generally compatible in design with the existing structure. The architect's proposal fits within the general vocabulary of the existing house by maintaining a height lower than the original building, by emphasizing the roof, by the use of shed dormers, by the use of similar materials, by matching wood brackets at the eaves, and by the use of similar windows. The original house can still be clearly "read" from the street, and the addition will read as a secondary part of the building.