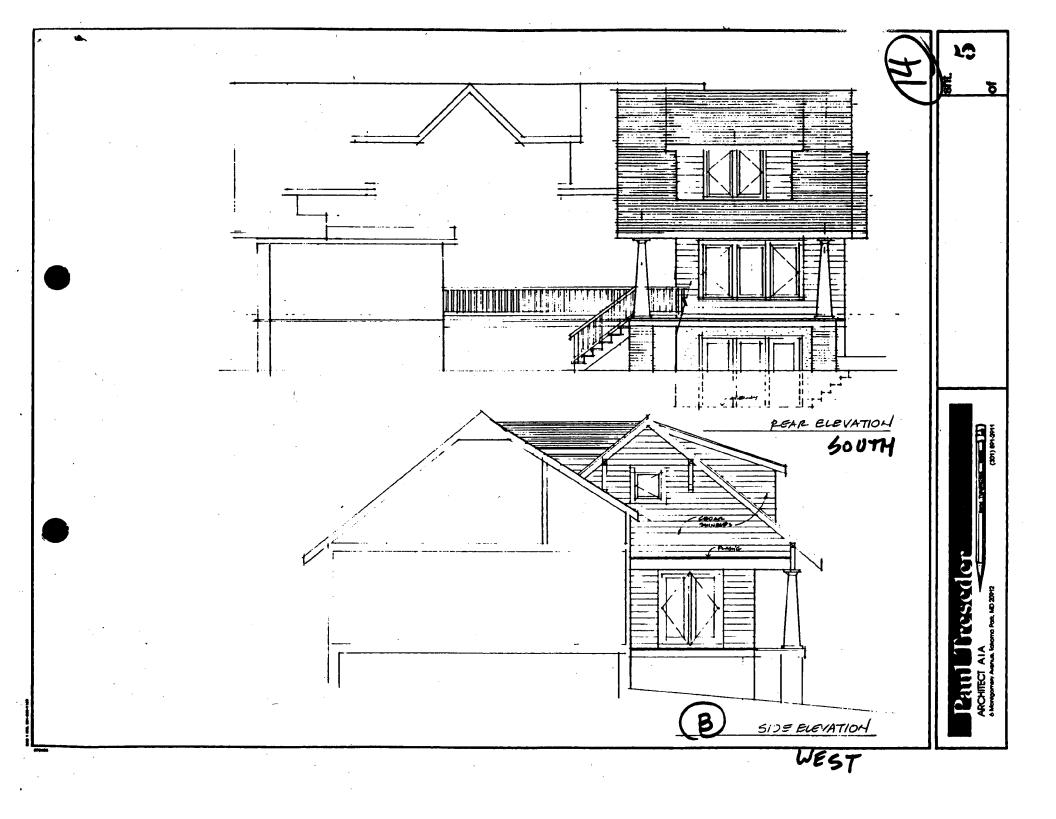

#### <u>Proposal</u>

The Owner has hired an architect, Paul Treseder, to design an addition to provide playroom area on the first floor and two bedrooms on the second floor. The addition sits back from the front of the house approximately 17', and extends to the rear no further than the rear deck. It would extend the house to the east by 15'-6". The proposed addition would be sided with cedar shingles and fiberglass shingles would be used for the roof, both of which match existing materials.

#### GENERAL STAFF COMMENTS

Staff believes that the proposed addition is respectful of the historic district, and is generally compatible in design with the existing structure. The architect's proposal fits within the general vocabulary of the existing house by maintaining a height lower than the original building, by emphasizing the roof, by the use of shed dormers, by the use of similar materials, by matching wood brackets at the eaves, and by the use of similar windows. The original house can still be clearly "read" from the street, and the addition will read as a secondary part of the building.