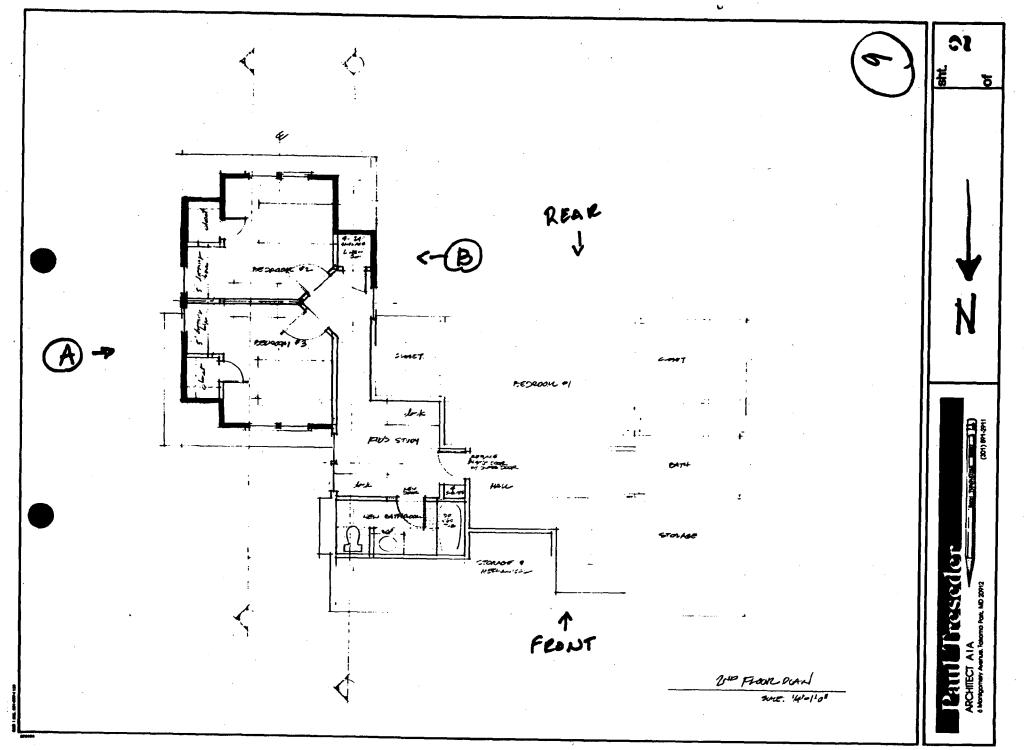

#### <u>Proposal</u>

The Owner has hired an architect, Paul Treseder, to design an addition to provide playroom area on the first floor and two bedrooms on the second floor. The addition sits back from the front of the house approximately 17', and extends to the rear no further than the rear deck. It would extend the house to the east by 15'-6". The proposed addition would be sided with cedar shingles and fiberglass shingles would be used for the roof, both of which match existing materials.

Questiom 1,b.

The proposed addition is two storys built with detailing sympathetic to the origional house, (window type, overhangs, brackets, roof pitch, selection of building materials, etc.). It will be a discrete two story unit that will attach to the present house at its southeast corner, the part of the present house that is least visable from the public right of way. The present house will be untouched except at this point of connection. The addition is located so as not to disturb any of the many mature oaks nearby.