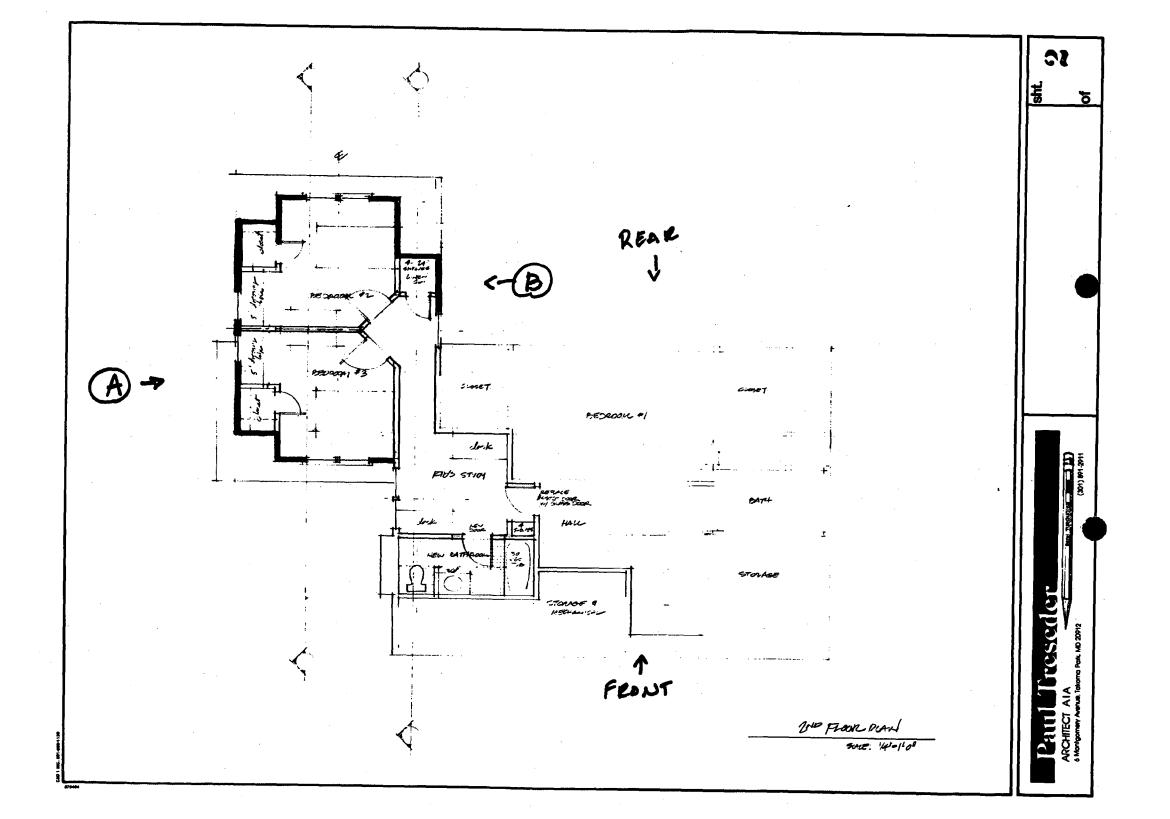

#### RESOURCE SUMMARY

RESOURCE: Takoma Park Historic District

STYLE: Craftsman (1924)

SIGNIFICANCE: Contributing Resource

PROJECT DESCRIPTION: Construct one and one-half story addition at rear and side

#### <u>Proposal</u>

The Owner has hired an architect, Paul Treseder, to design an addition to provide playroom area on the first floor and two bedrooms on the second floor. The addition sits back from the front of the house approximately 17', and extends to the rear no further than the rear deck. It would extend the house to the east by 15'-6". The proposed addition would be sided with cedar shingles and fiberglass shingles would be used for the roof, both of which match existing materials.

Questiom 1,b.

The proposed addition is two storys built with detailing sympathetic to the origional house, (window type, overhangs, brackets, roof pitch, selection of building materials, etc.). It will be a discrete two story unit that will attach to the present house at its southeast corner, the part of the present house that is least visable from the public right of way. The present house will be untouched except at this point of connection. The addition is located so as not to disturb any of the many mature oaks nearby.