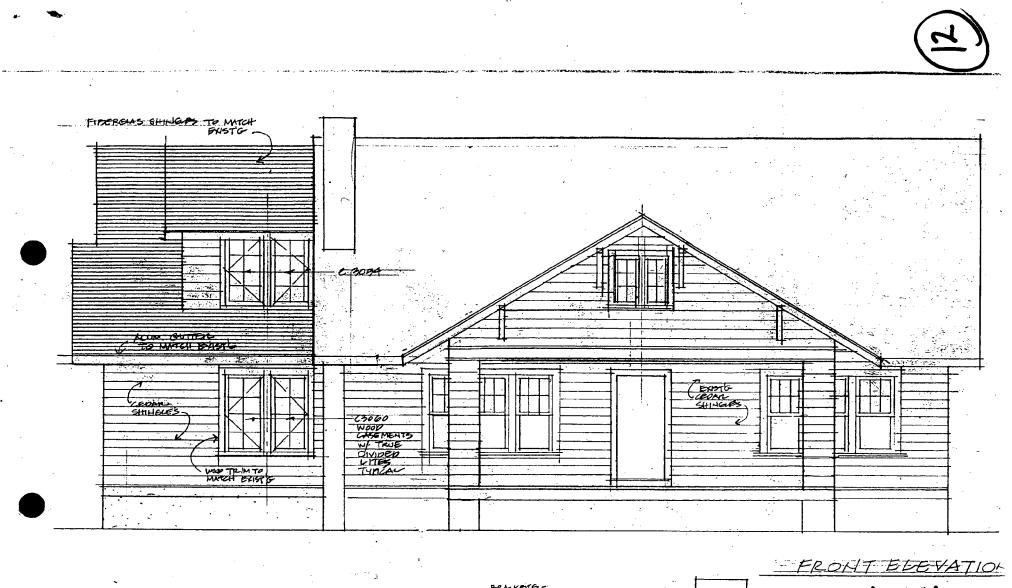

#### <u>Proposal</u>

The Owner has hired an architect, Paul Treseder, to design an addition to provide playroom area on the first floor and two bedrooms on the second floor. The addition sits back from the front of the house approximately 17', and extends to the rear no further than the rear deck. It would extend the house to the east by 15'-6". The proposed addition would be sided with cedar shingles and fiberglass shingles would be used for the roof, both of which match existing materials.

#### GENERAL STAFF COMMENTS

Staff believes that the proposed addition is respectful of the historic district, and is generally compatible in design with the existing structure. The architect's proposal fits within the general vocabulary of the existing house by maintaining a height lower than the original building, by emphasizing the roof, by the use of shed dormers, by the use of similar materials, by matching wood brackets at the eaves, and by the use of similar windows. The original house can still be clearly "read" from the street, and the addition will read as a secondary part of the building.

However, in order to reduce the apparent changes to the original structure, Staff suggests some changes to the proposal. The original windows on the east elevation should be reused, and true-divided light windows to match the existing older windows should be installed on the north and east elevations. The singlelight modern windows are approvable for the south and west elevations, as they are not visible from the public right-of-way. In addition, the window installation should match the recessed installation of the original windows and provide a reveal from the sash to the frames. Further, the addition should be painted in a similar scheme to the original house, again minimizing the visibility of the addition.