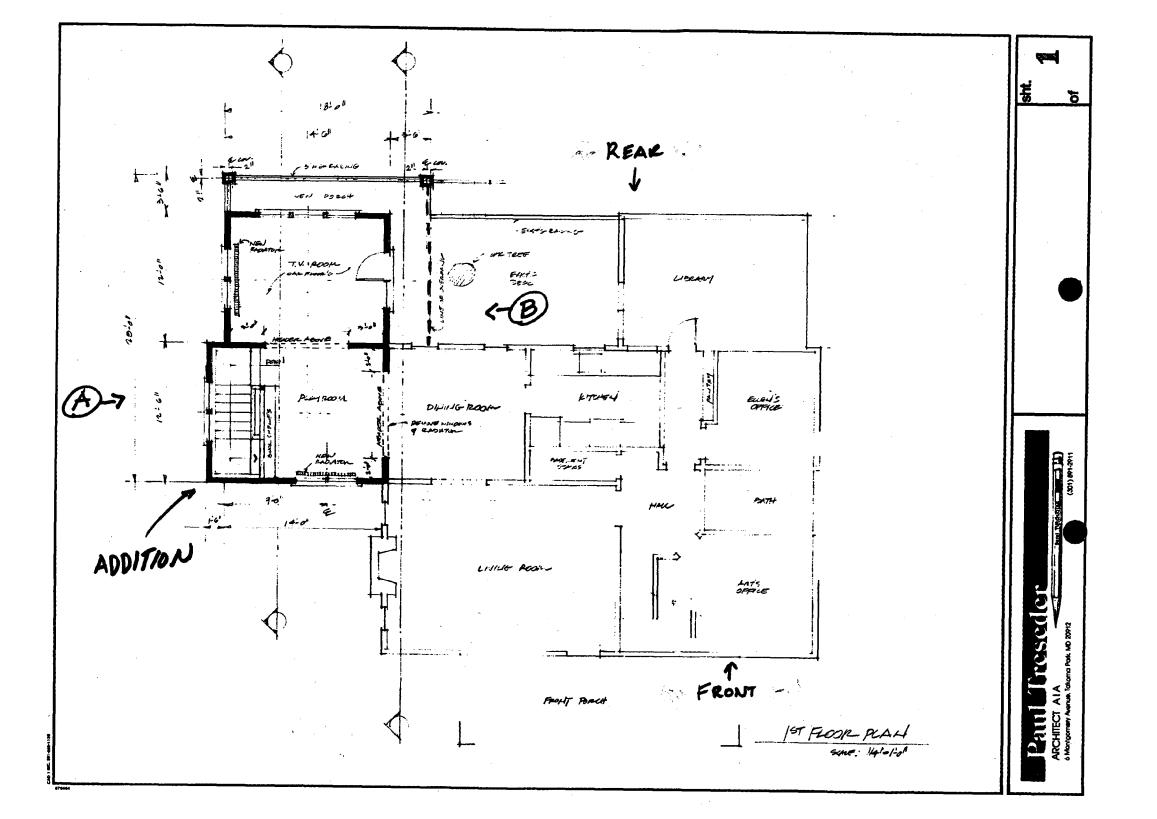

#### RESOURCE SUMMARY

RESOURCE: Takoma Park Historic District

STYLE: Craftsman (1924)

SIGNIFICANCE: Contributing Resource

PROJECT DESCRIPTION: Construct one and one-half story addition at rear and side

#### <u>Proposal</u>

The Owner has hired an architect, Paul Treseder, to design an addition to provide playroom area on the first floor and two bedrooms on the second floor. The addition sits back from the front of the house approximately 17', and extends to the rear no further than the rear deck. It would extend the house to the east by 15'-6". The proposed addition would be sided with cedar shingles and fiberglass shingles would be used for the roof, both of which match existing materials.

Questiom 1,b.

The proposed addition is two storys built with detailing sympathetic to the origional house, (window type, overhangs, brackets, roof pitch, selection of building materials, etc.). It will be a discrete two story unit that will attach to the present house at its southeast corner, the part of the present house that is least visable from the public right of way. The present house will be untouched except at this point of connection. The addition is located so as not to disturb any of the many mature oaks nearby.