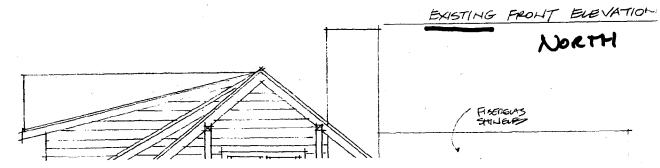

#### <u>Proposal</u>

The Owner has hired an architect, Paul Treseder, to design an addition to provide playroom area on the first floor and two bedrooms on the second floor. The addition sits back from the front of the house approximately 17', and extends to the rear no further than the rear deck. It would extend the house to the east by 15'-6". The proposed addition would be sided with cedar shingles and fiberglass shingles would be used for the roof, both of which match existing materials.

#### GENERAL STAFF COMMENTS

Staff believes that the proposed addition is respectful of the historic district, and is generally compatible in design with the existing structure. The architect's proposal fits within the general vocabulary of the existing house by maintaining a height lower than the original building, by emphasizing the roof, by the use of shed dormers, by the use of similar materials, by matching wood brackets at the eaves, and by the use of similar windows. The original house can still be clearly "read" from the street, and the addition will read as a secondary part of the building.