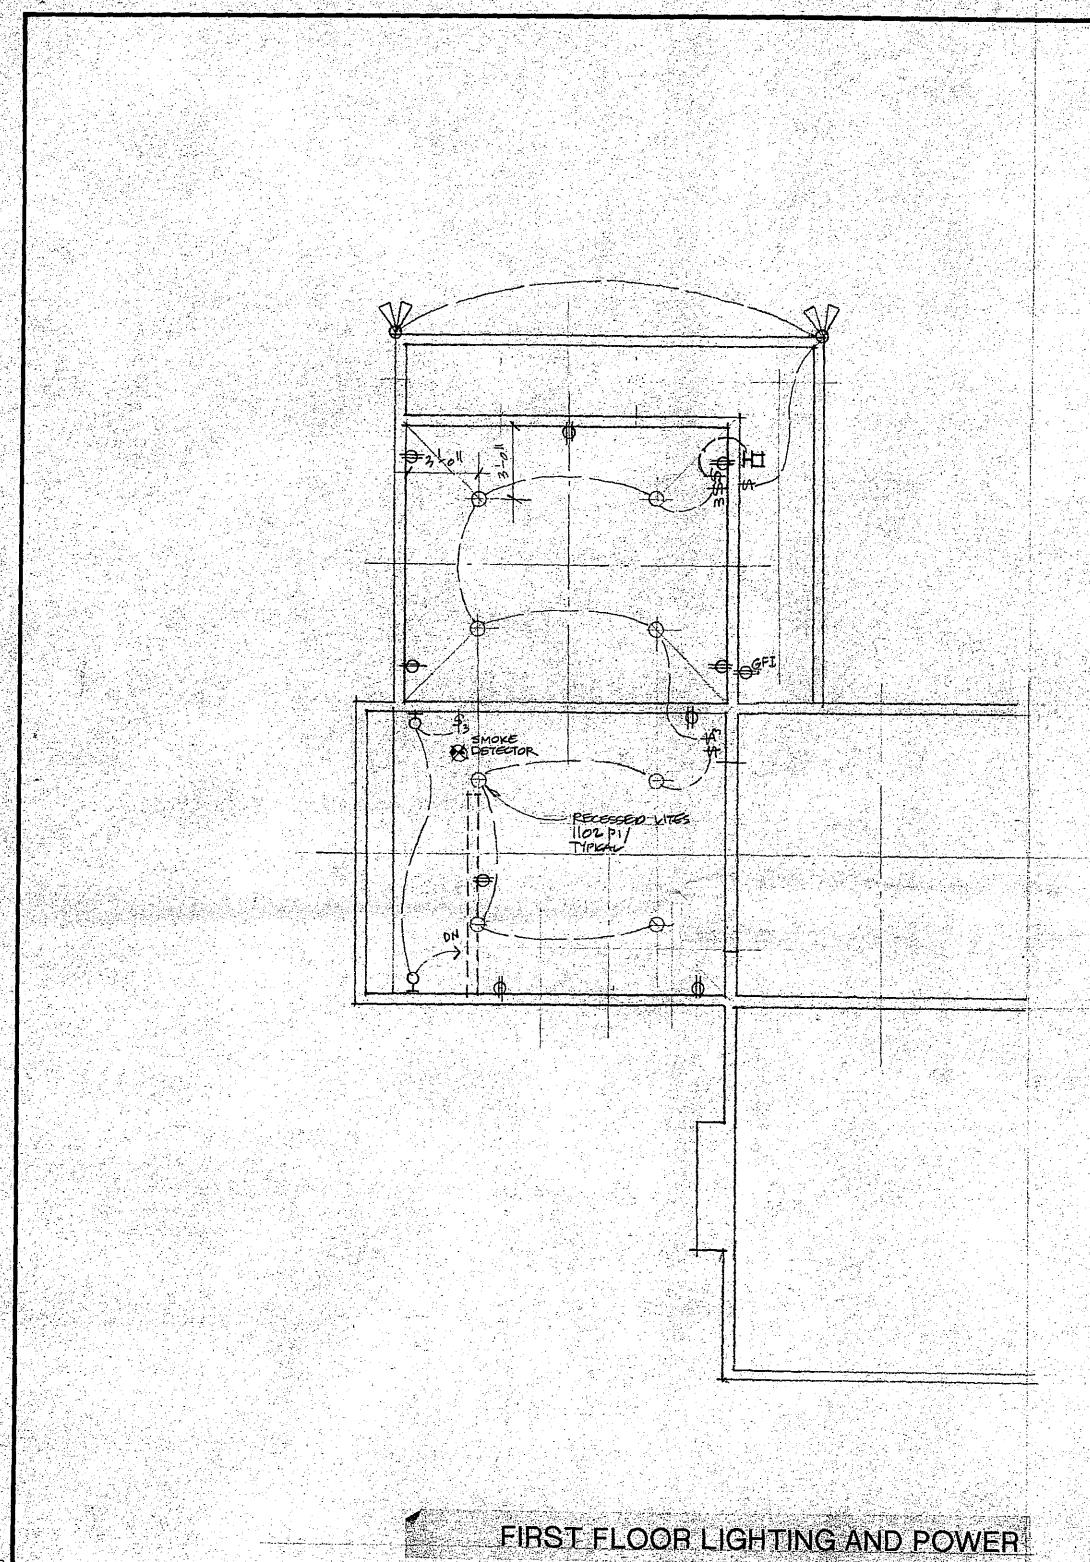

1

579464

**BOOF FRAMING** 

SECOND FLOOR FRAMING

-----

FIRST FLOOR LIGHTING AND POWER

MARYLAND-NATIONAL CAPITAL PARK AND PLANNING COMMISSION THE 8787 Georgia Avenue • Silver Spring, Maryland 20910-3760 DATE: 3-23-95 MEMORANDUM TO: Robert Hubbard, Chief Division of Development Services and Regulation Department of Environmental Protection (DEP) FROM: Gwen Marcus, Historic Preservation Coordinator Design, Zoning, and Preservation Division M-NCPPC Historic Area Work Permit SUBJECT: The Montgomery Historic Preservation Commission has reviewed the attached application for a Historic Area Work Permit. The application was: Approved Denied 1. all windows will Approved with Conditions: be wood True-divided light windows cincilar to original The north + east elevations doors will be wood З 4. all wood windows dones and trin will be perinted be panted ma untern home will THE BUILDING PERMIT FOR THIS PROJECT SHALL BE ISSUED CONDITIONAL