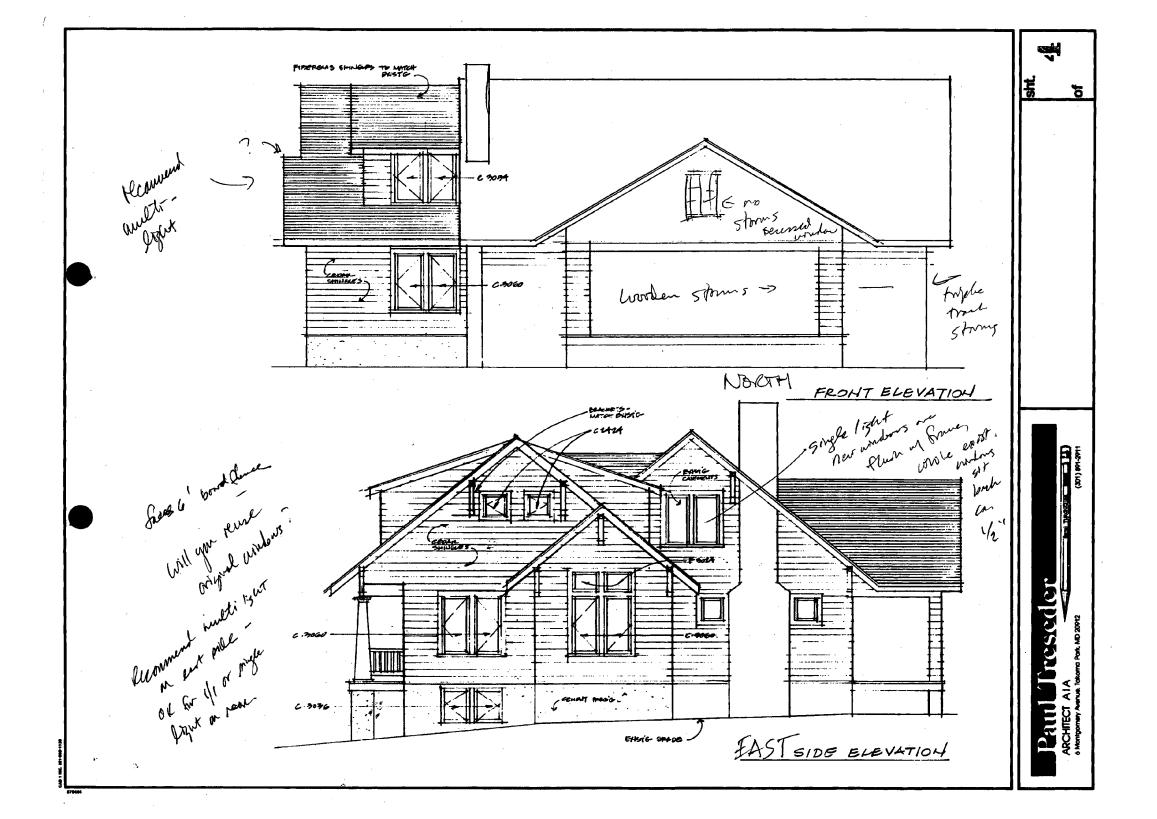

#### <u>Proposal</u>

The Owner has hired an architect, Paul Treseder, to design an addition to provide playroom area on the first floor and two bedrooms on the second floor. The addition sits back from the front of the house approximately 17', and extends to the rear no further than the rear deck. It would extend the house to the east by 15'-6". The proposed addition would be sided with cedar shingles and fiberglass shingles would be used for the roof, both of which match existing materials.

The windows on the house currently vary, although the original windows are either 6/1 or casement windows with 6 + 6 light. New windows include single light square windows, and single light casements. Both wooden storm windows and triple track aluminum storm windows are used, although some of the older windows do not have any storm windows at all. The new windows are thermal pane and do not have storms. One other variation in the windows is that the original windows are all set back in their frames, while the new windows have been installed flush to the window frames.

#### GENERAL STAFF COMMENTS

Staff believes that the proposed addition is respectful of the historic district, and is generally compatible in design with the existing structure. The architect's proposal fits within the general vocabulary of the existing house by maintaining a height lower than the original building, by emphasizing the roof, by the use of shed dormers, by the use of similar materials, by matching wood brackets at the eaves, and by the use of similar windows. The original house can still be clearly "read" from the street, and the addition will read as a secondary part of the building.

However, in order to reduce the apparent changes to the original structure, Staff suggests some changes to the proposal. The original windows on the east elevation should be reused, and true-divided light windows to match the existing older windows should be installed on the north and east elevations. The singlelight modern windows are approvable for the south and west elevations, as they are not visible from the public right-of-way. In addition, the window installation should match the recessed installation of the original windows and provide a reveal from the sash to the frames. Further, the addition should be painted in a similar scheme to the original house, again minimizing the visibility of the addition.