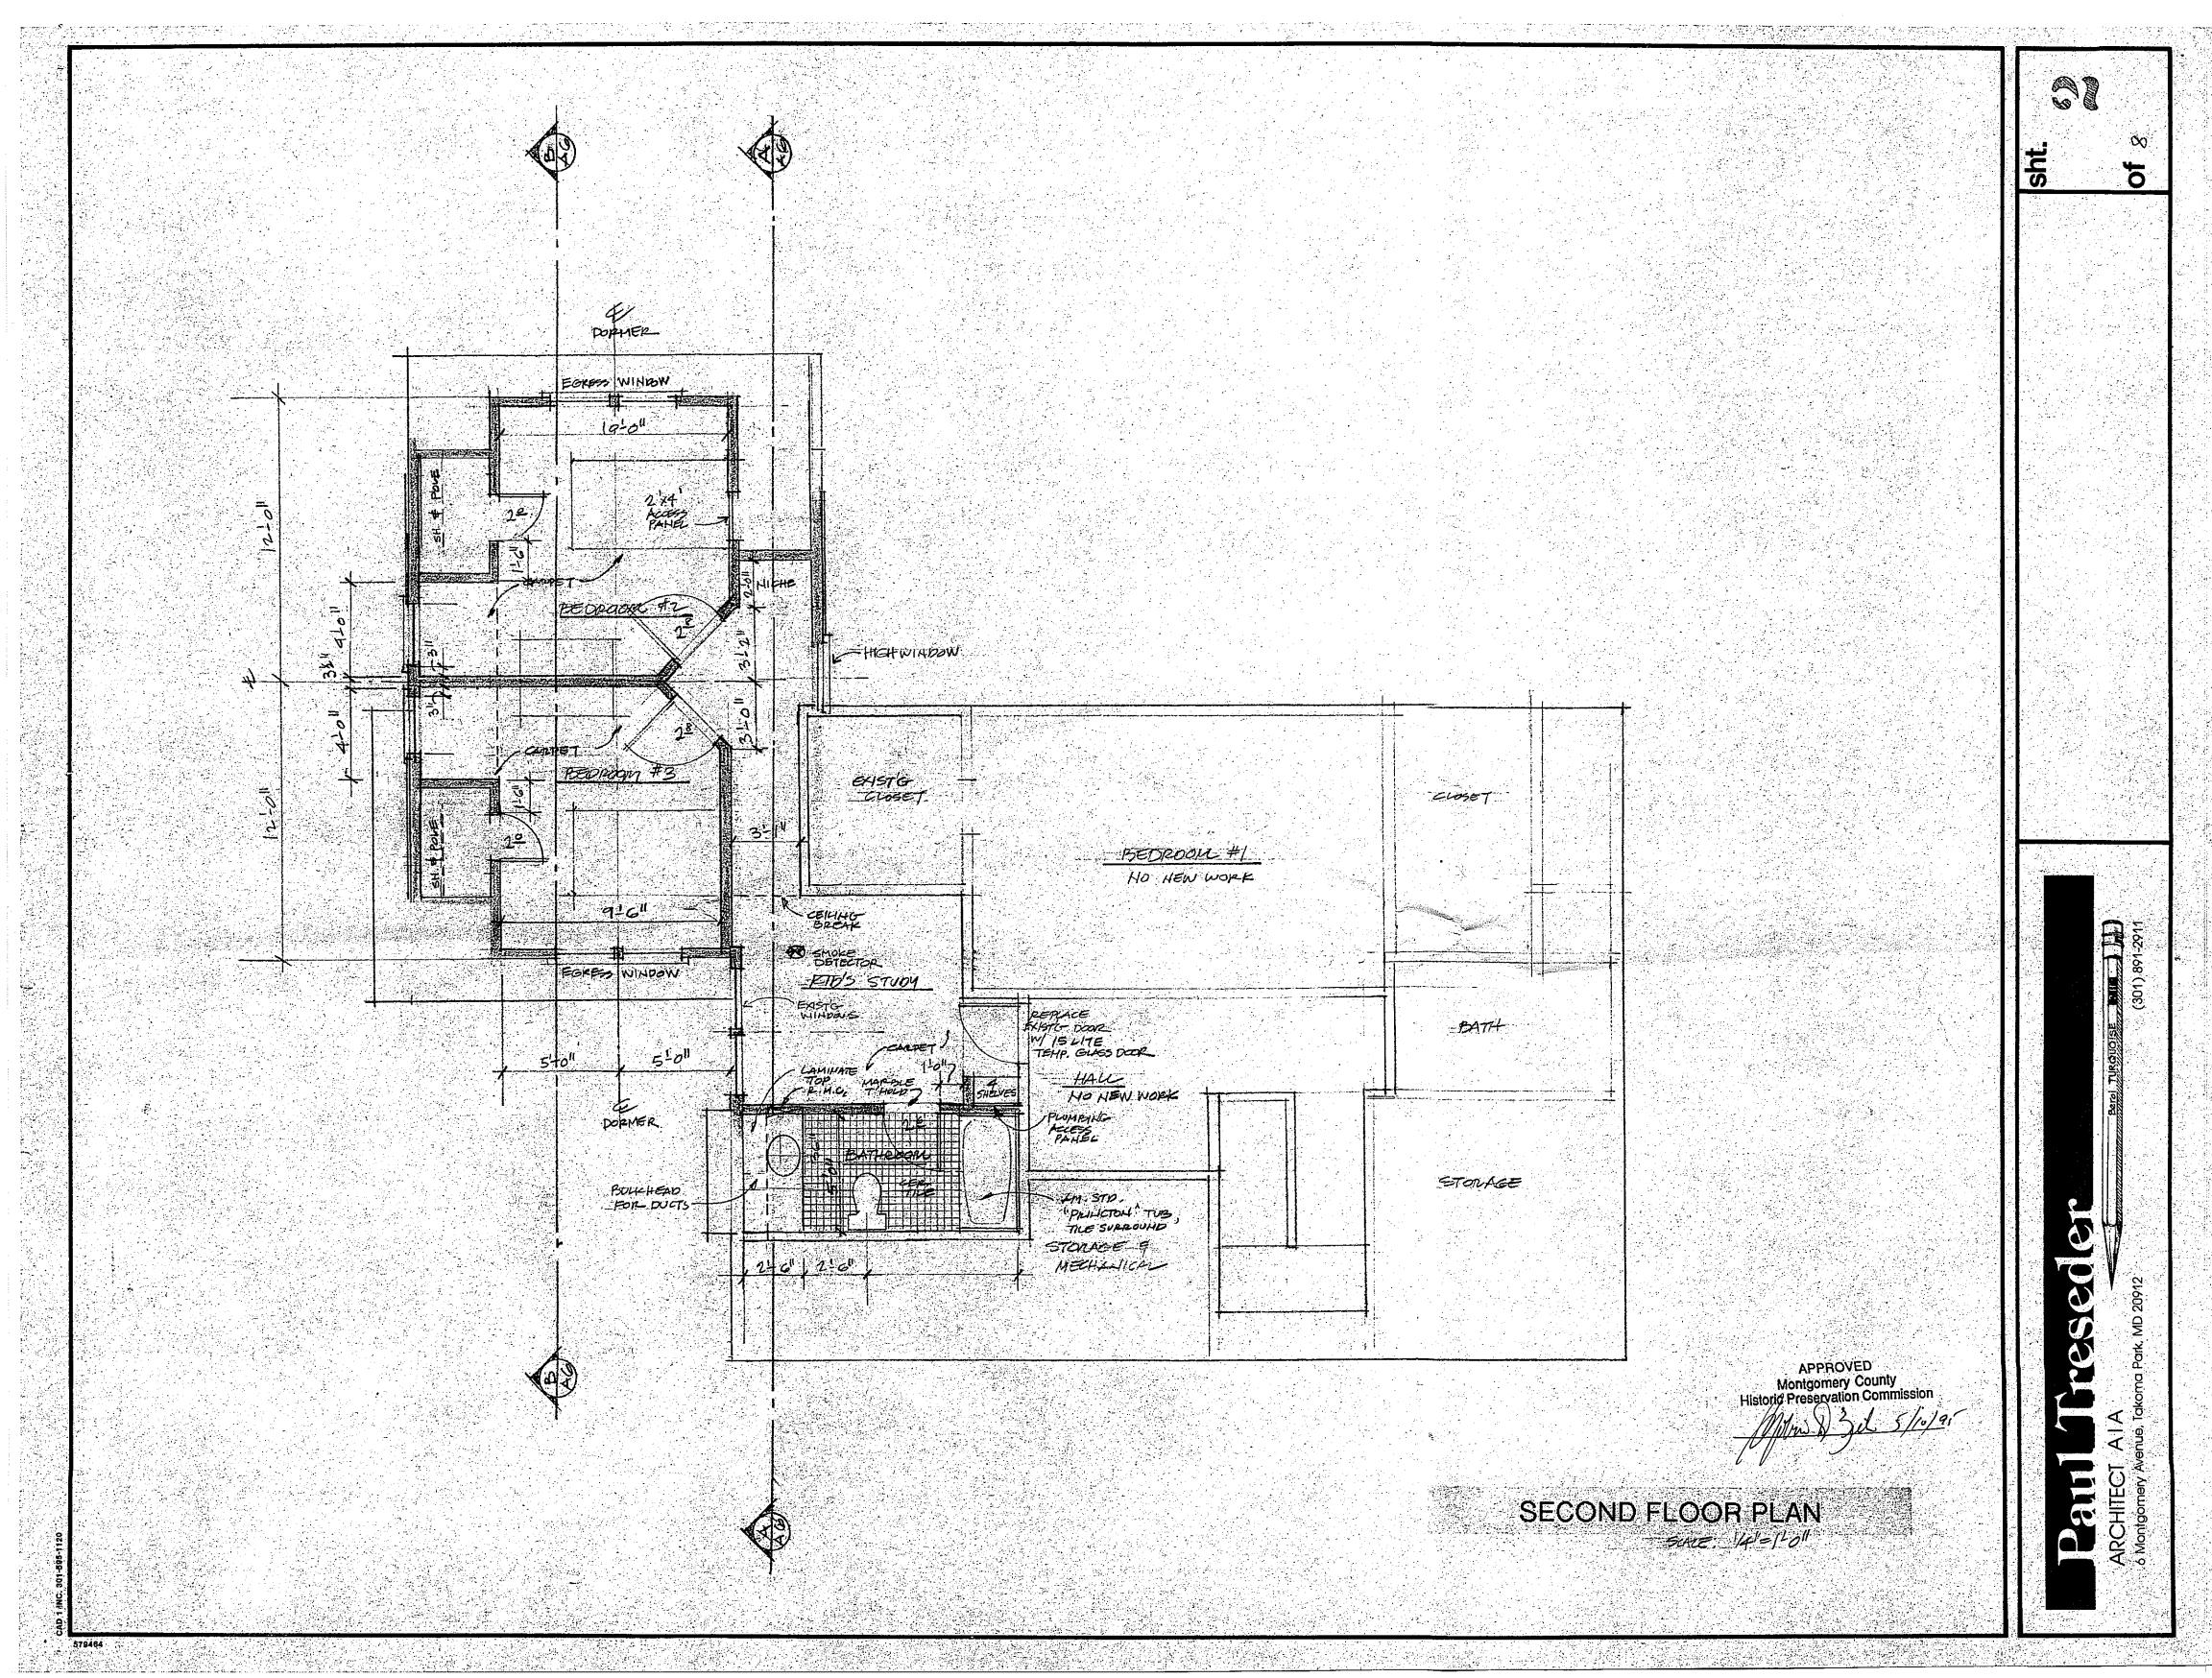

#### <u>Proposal</u>

The Owner has hired an architect, Paul Treseder, to design an addition to provide playroom area on the first floor and two bedrooms on the second floor. The addition sits back from the front of the house approximately 17', and extends to the rear no further than the rear deck. It would extend the house to the east by 15'-6". The proposed addition would be sided with cedar shingles and fiberglass shingles would be used for the roof, both of which match existing materials.

#### GENERAL STAFF COMMENTS

Staff believes that the proposed addition is respectful of the historic district, and is generally compatible in design with the existing structure. The architect's proposal fits within the general vocabulary of the existing house by maintaining a height lower than the original building, by emphasizing the roof, by the use of shed dormers, by the use of similar materials, by matching wood brackets at the eaves, and by the use of similar windows. The original house can still be clearly "read" from the street, and the addition will read as a secondary part of the building.

Questiom 1,b.

The proposed addition is two storys built with detailing sympathetic to the origional house, (window type, overhangs, brackets, roof pitch, selection of building materials, etc.). It will be a discrete two story unit that will attach to the present house at its southeast corner, the part of the present house that is least visable from the public right of way. The present house will be untouched except at this point of connection. The addition is located so as not to disturb any of the many mature oaks nearby.