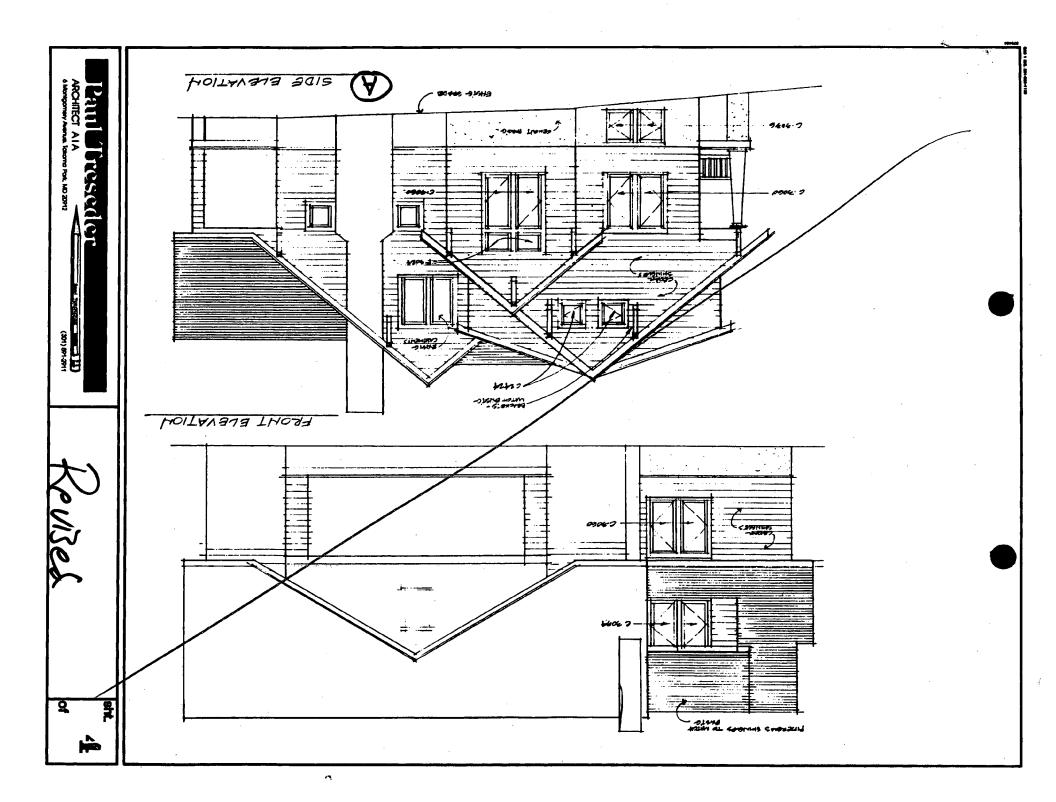

#### <u>Proposal</u>

The Owner has hired an architect, Paul Treseder, to design an addition to provide playroom area on the first floor and two bedrooms on the second floor. The addition sits back from the front of the house approximately 17', and extends to the rear no further than the rear deck. It would extend the house to the east by 15'-6". The proposed addition would be sided with cedar shingles and fiberglass shingles would be used for the roof, both of which match existing materials.

The windows on the house currently vary, although the original windows are either 6/1 or casement windows with 6 + 6 light. New windows include single light square windows, and single light casements. Both wooden storm windows and triple track aluminum storm windows are used, although some of the older windows do not have any storm windows at all. The new windows are thermal pane and do not have storms. One other variation in the windows is that the original windows are all set back in their frames, while the new windows have been installed flush to the window frames.

#### GENERAL STAFF COMMENTS

Staff believes that the proposed addition is respectful of the historic district, and is generally compatible in design with the existing structure. The architect's proposal fits within the general vocabulary of the existing house by maintaining a height lower than the original building, by emphasizing the roof, by the use of shed dormers, by the use of similar materials, by matching wood brackets at the eaves, and by the use of similar windows. The original house can still be clearly "read" from the street, and the addition will read as a secondary part of the building.

However, in order to reduce the apparent changes to the original structure, Staff suggests some changes to the proposal. The original windows on the east elevation should be reused, and true-divided light windows to match the existing older windows should be installed on the north and east elevations. The singlelight modern windows are approvable for the south and west elevations, as they are not visible from the public right-of-way. In addition, the window installation should match the recessed installation of the original windows and provide a reveal from the sash to the frames. Further, the addition should be painted in a similar scheme to the original house, again minimizing the visibility of the addition.