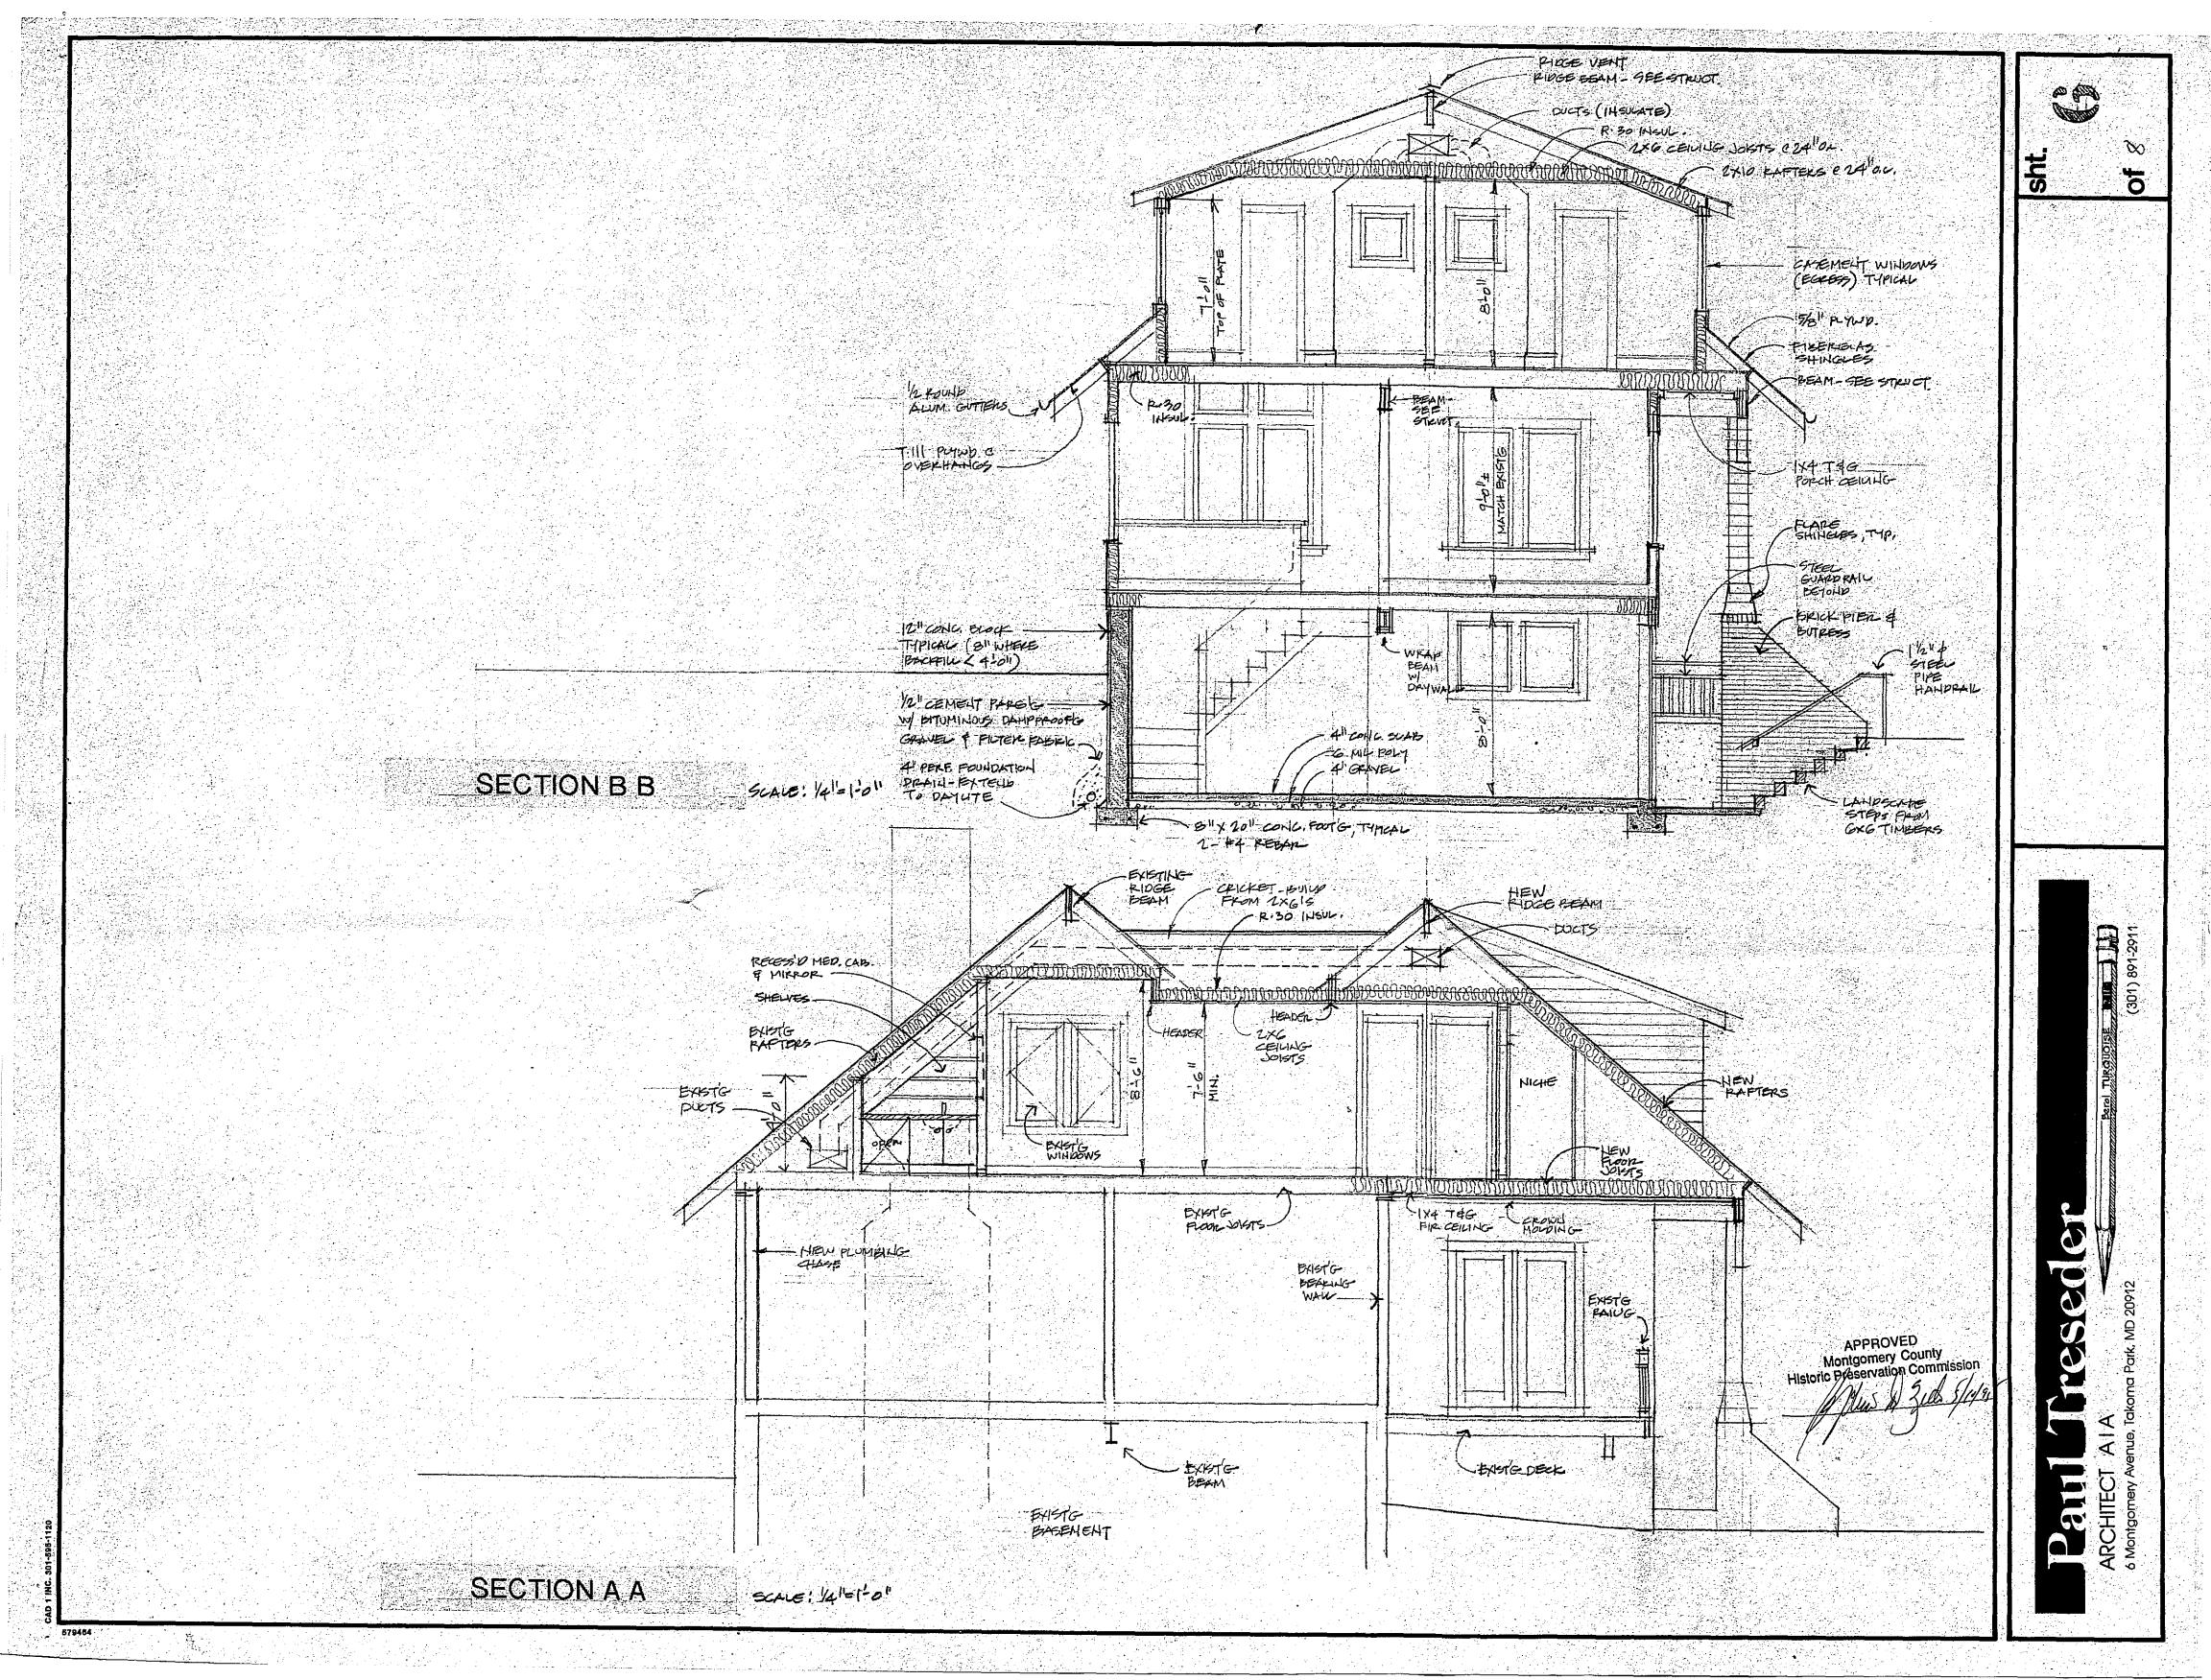

#### <u>Proposal</u>

The Owner has hired an architect, Paul Treseder, to design an addition to provide playroom area on the first floor and two bedrooms on the second floor. The addition sits back from the front of the house approximately 17', and extends to the rear no further than the rear deck. It would extend the house to the east by 15'-6". The proposed addition would be sided with cedar shingles and fiberglass shingles would be used for the roof, both of which match existing materials.