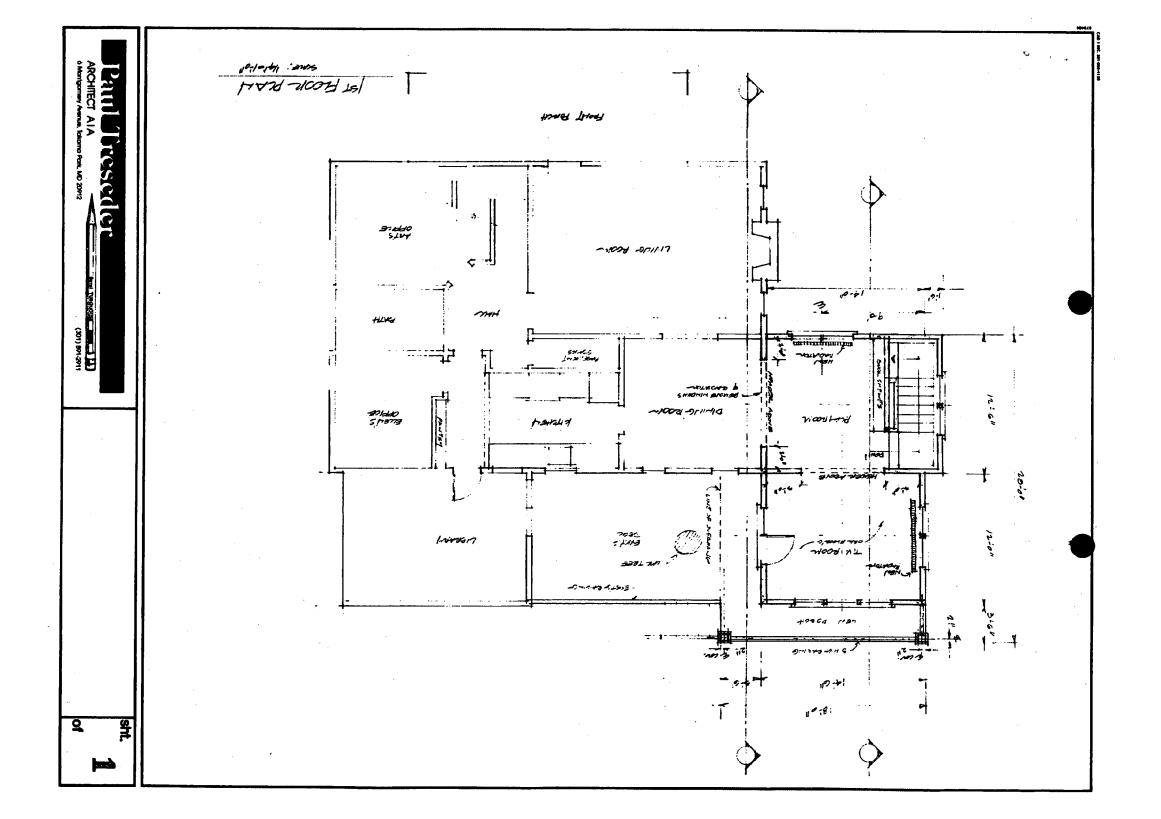

#### RESOURCE SUMMARY

RESOURCE: Takoma Park Historic District

STYLE: Craftsman (1924)

SIGNIFICANCE: Contributing Resource

PROJECT DESCRIPTION: Construct one and one-half story addition at rear and side

#### <u>Proposal</u>

The Owner has hired an architect, Paul Treseder, to design an addition to provide playroom area on the first floor and two bedrooms on the second floor. The addition sits back from the front of the house approximately 17', and extends to the rear no further than the rear deck. It would extend the house to the east by 15'-6". The proposed addition would be sided with cedar shingles and fiberglass shingles would be used for the roof, both of which match existing materials.

Questiom 1,b.

The proposed addition is two storys built with detailing sympathetic to the origional house, (window type, overhangs, brackets, roof pitch, selection of building materials, etc.). It will be a discrete two story unit that will attach to the present house at its southeast corner, the part of the present house that is least visable from the public right of way. The present house will be untouched except at this point of connection. The addition is located so as not to disturb any of the many mature oaks nearby.