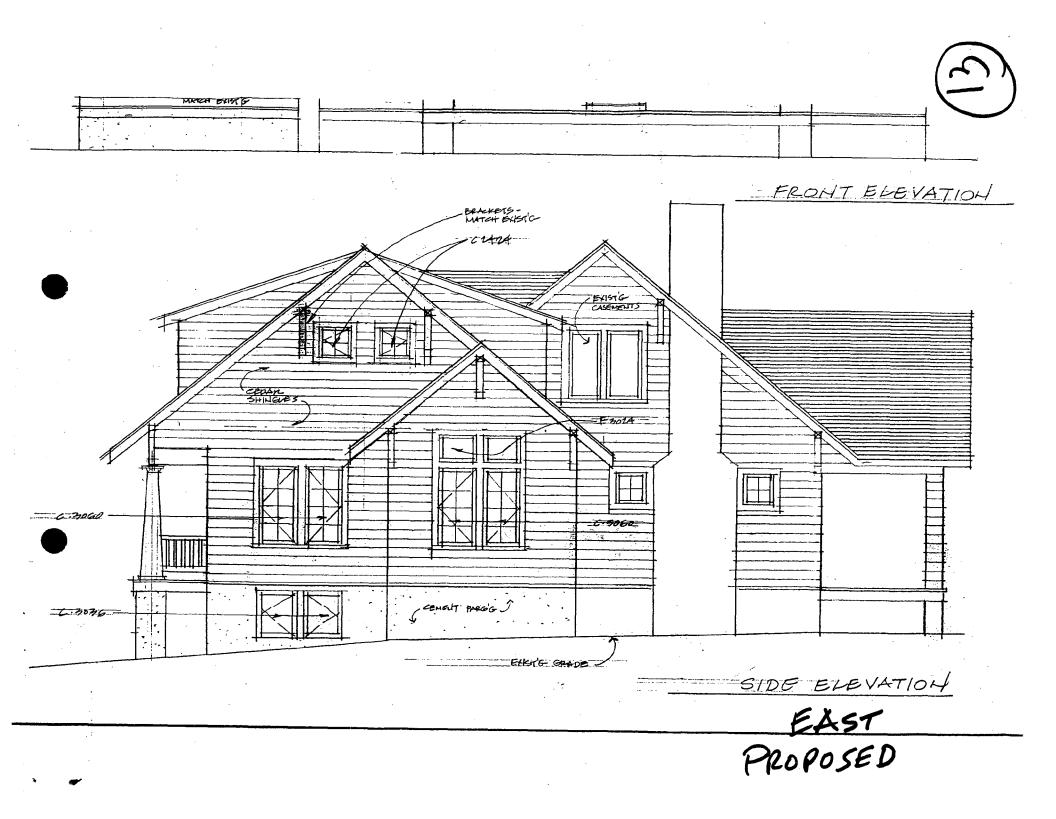

#### <u>Proposal</u>

The Owner has hired an architect, Paul Treseder, to design an addition to provide playroom area on the first floor and two bedrooms on the second floor. The addition sits back from the front of the house approximately 17', and extends to the rear no further than the rear deck. It would extend the house to the east by 15'-6". The proposed addition would be sided with cedar shingles and fiberglass shingles would be used for the roof, both of which match existing materials.

The windows on the house currently vary, although the original windows are either 6/1 or casement windows with 6 + 6 light. New windows include single light square windows, and single light casements. Both wooden storm windows and triple track aluminum storm windows are used, although some of the older windows do not have any storm windows at all. The new windows are thermal pane and do not have storms. One other variation in the windows is that the original windows are all set back in their frames, while the new windows have been installed flush to the window frames.

#### GENERAL STAFF COMMENTS

Staff believes that the proposed addition is respectful of the historic district, and is generally compatible in design with the existing structure. The architect's proposal fits within the general vocabulary of the existing house by maintaining a height lower than the original building, by emphasizing the roof, by the use of shed dormers, by the use of similar materials, by matching wood brackets at the eaves, and by the use of similar windows. The original house can still be clearly "read" from the street, and the addition will read as a secondary part of the building.