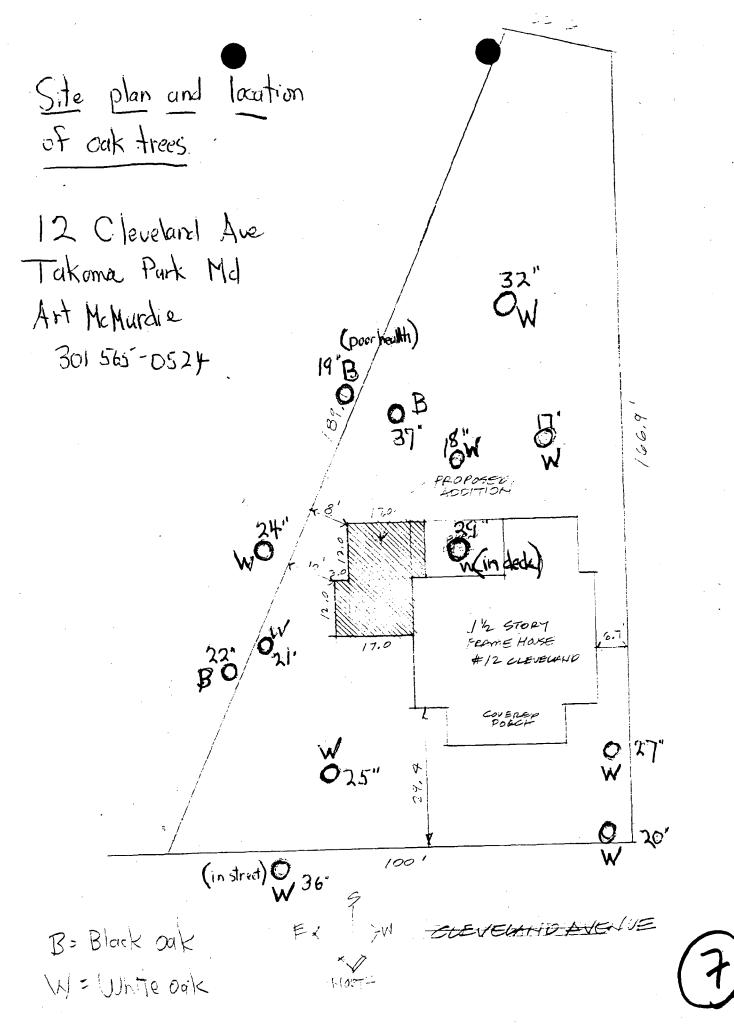

#### 6. TREE SURVEY

If you are proposing construction adjacent to or within the dripline of any tree 6" or larger in diameter (at approximately 4 feet above the ground), you must file an accurate tree survey identifying the size, location, and species of each tree of at least that dimension.

#### Question 1.a.

The house is in a cul-de-sac of 7 houses, all wood or stucco bungalows or four squares built betweem 1910 and 1927. The only exception is #7 & 9, which is a 1930's brick duplex. Many mature trees, mostly white oak, are on the street, which ends at the crest of a low hill overlooking Piney Branch Road. Even though most houses have been updated in one way or another, they all maintain much of the character from the period in which they were built.

Questiom 1,b.

The proposed addition is two storys built with detailing sympathetic to the origional house, (window type, overhangs, brackets, roof pitch, selection of building materials, etc.). It will be a discrete two story unit that will attach to the present house at its southeast corner, the part of the present house that is least visable from the public right of way. The present house will be untouched except at this point of connection. The addition is located so as not to disturb any of the many mature oaks nearby.