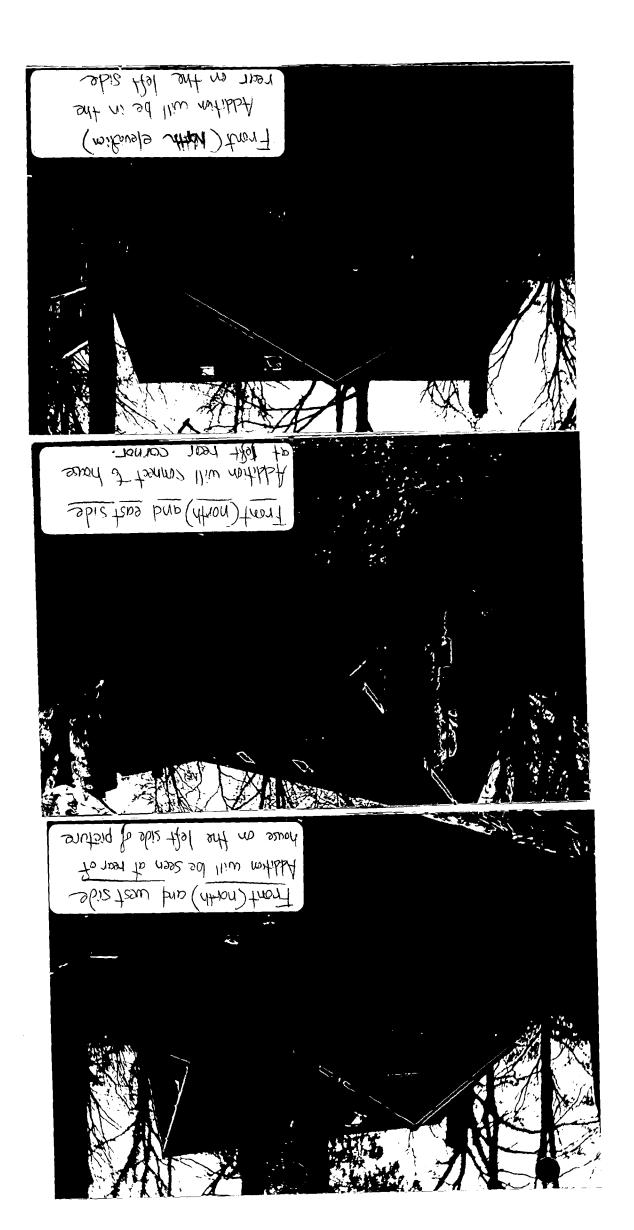

#### 5. PHOTOGRAPHS

- a. Clearly labeled photographic prints of each facade of existing resource, including details of the affected portions. All labels should be placed on the front of photographs.
- b. Clearly label photographic prints of the resource as viewed from the public right-of-way and of the adjoining properties. All labels should be placed on the front of photographs.