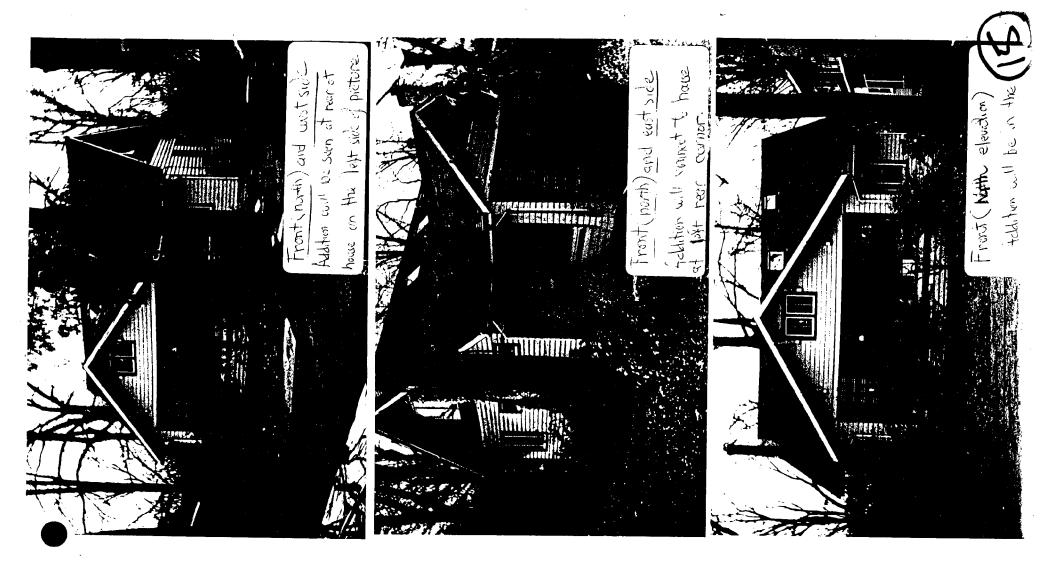

The subject house is a craftsman style 1-1/2 story frame house, with a rear addition and deck. The house is entirely wood shingles. The original house is currently painted on the first floor level only, with plain wood shingles in the gable ends. The rear addition is also unpainted wood shingles. The parcel is a trapezoid shape with woods at the rear. The neighboring house to the west is only approx. 12' distant and screens the existing rear addition for the most part. The east property line is marked with a 6' privacy fence, and the east neighbor is oriented to Piney Branch Road rather than Cleveland Avenue.

#### 5. PHOTOGRAPHS

- a. Clearly labeled photographic prints of each facade of existing resource, including details of the affected portions. All labels should be placed on the front of photographs.
- b. Clearly label photographic prints of the resource as viewed from the public right-of-way and of the adjoining properties. All labels should be placed on the front of photographs.