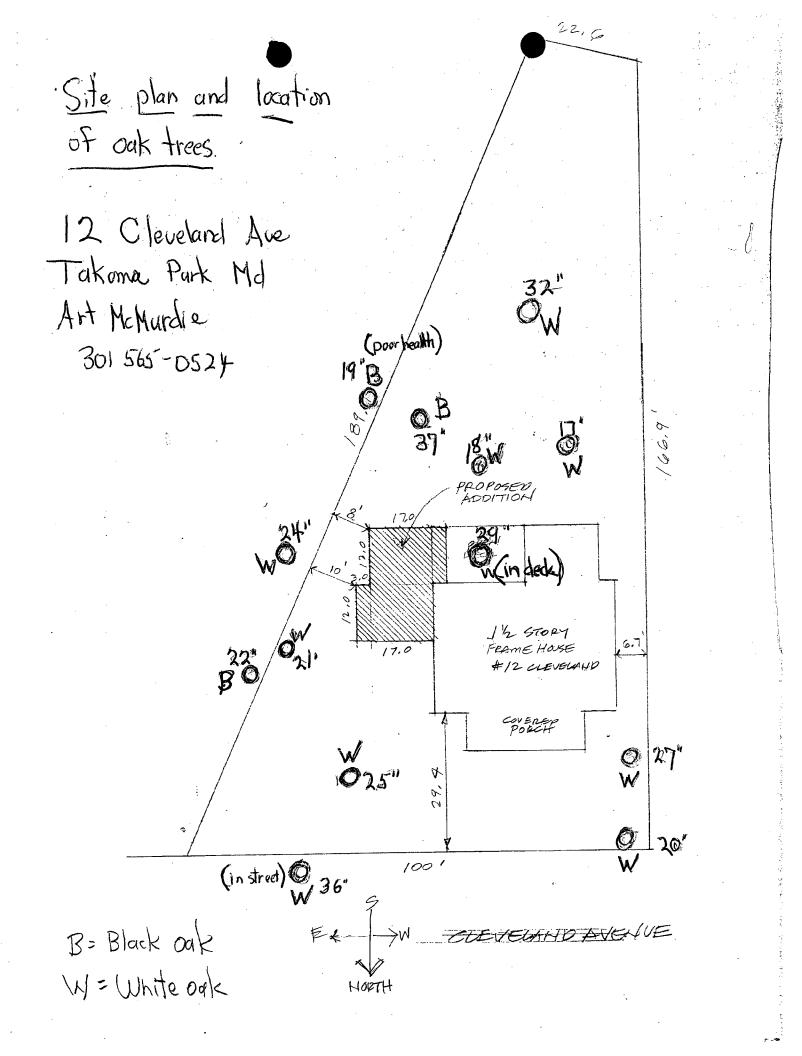

#### 2. SITE PLAN

Site and environmental setting, drawn to scale. You may use your plat. Your site plan must include:

- a. the scale, north arrow, and date;
- b. dimensions of all existing and proposed structures; and
- c. site features such as walkways, driveways, fences, ponds, streams, trash dumpsters, mechanical equipment, and landscaping.

#### 6. TREE SURVEY

If you are proposing construction adjacent to or within the dripline of any tree 6" or larger in diameter (at approximately 4 feet above the ground), you must file an accurate tree survey identifying the size, location, and species of each tree of at least that dimension.

#### Background

This property is at the far end of Cleveland Avenue. There are only 7 houses on Cleveland Avenue and it is a cul-de-sac. This block is notable for its isolation from busy traffic (even though Piney Branch Road is one property away), the mature tree cover, and the ambiance of privacy.

The subject house is a craftsman style 1-1/2 story frame house, with a rear addition and deck. The house is entirely wood shingles. The original house is currently painted on the first floor level only, with plain wood shingles in the gable ends. The rear addition is also unpainted wood shingles. The parcel is a trapezoid shape with woods at the rear. The neighboring house to the west is only approx. 12' distant and screens the existing rear addition for the most part. The east property line is marked with a 6' privacy fence, and the east neighbor is oriented to Piney Branch Road rather than Cleveland Avenue.

Questiom 1,b.

The proposed addition is two storys built with detailing sympathetic to the origional house, (window type, overhangs, brackets, roof pitch, selection of building materials, etc.). It will be a discrete two story unit that will attach to the present house at its southeast corner, the part of the present house that is least visable from the public right of way. The present house will be untouched except at this point of connection. The addition is located so as not to disturb any of the many mature oaks nearby.