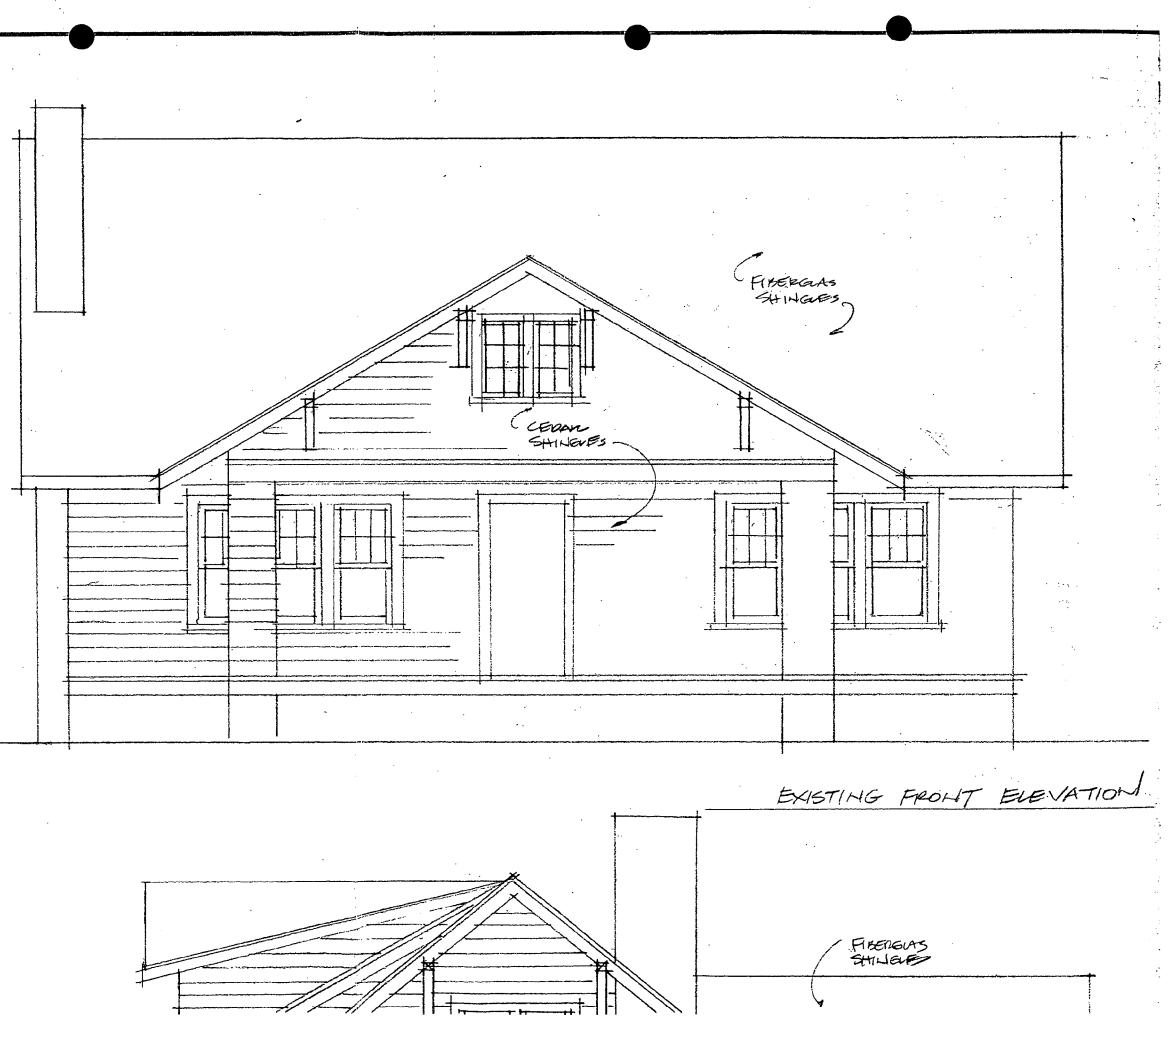

#### 3. PLANS AND ELEVATIONS

You must \*submit 2 copies of plans and elevations in a format no larger than 11" X 17". Plans on 8 1/2" X 11" paper are preferred.

- a. <u>Schematic construction plans</u>, with marked dimensions, indicating location, size and general type of walls, window and door openings, and other fixed features of both the existing resource(s) and the proposed work.
- b. Elevations (facades), with marked dimensions, clearly indicating proposed work in relation to existing construction and, when appropriate, context. All materials and fixtures proposed for the exterior must be noted on the elevations drawings. An existing and a proposed elevation drawing of each facade affected by the proposed work is required.

The subject house is a craftsman style 1-1/2 story frame house, with a rear addition and deck. The house is entirely wood shingles. The original house is currently painted on the first floor level only, with plain wood shingles in the gable ends. The rear addition is also unpainted wood shingles. The parcel is a trapezoid shape with woods at the rear. The neighboring house to the west is only approx. 12' distant and screens the existing rear addition for the most part. The east property line is marked with a 6' privacy fence, and the east neighbor is oriented to Piney Branch Road rather than Cleveland Avenue.

#### <u>Proposal</u>

The Owner has hired an architect, Paul Treseder, to design an addition to provide playroom area on the first floor and two bedrooms on the second floor. The addition sits back from the front of the house approximately 17', and extends to the rear no further than the rear deck. It would extend the house to the east by 15'-6". The proposed addition would be sided with cedar shingles and fiberglass shingles would be used for the roof, both of which match existing materials.