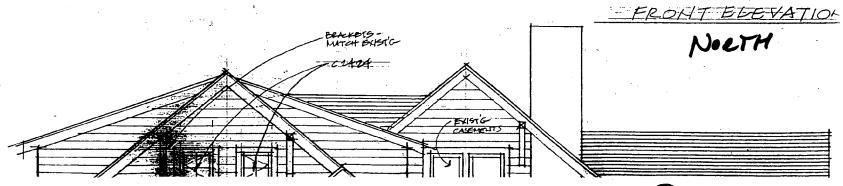

#### <u>Proposal</u>

The Owner has hired an architect, Paul Treseder, to design an addition to provide playroom area on the first floor and two bedrooms on the second floor. The addition sits back from the front of the house approximately 17', and extends to the rear no further than the rear deck. It would extend the house to the east by 15'-6". The proposed addition would be sided with cedar shingles and fiberglass shingles would be used for the roof, both of which match existing materials.

The windows on the house currently vary, although the original windows are either 6/1 or casement windows with 6 + 6 light. New windows include single light square windows, and single light casements. Both wooden storm windows and triple track aluminum storm windows are used, although some of the older windows do not have any storm windows at all. The new windows are thermal pane and do not have storms. One other variation in the windows is that the original windows are all set back in their frames, while the new windows have been installed flush to the window frames.

#### GENERAL STAFF COMMENTS

Staff believes that the proposed addition is respectful of the historic district, and is generally compatible in design with the existing structure. The architect's proposal fits within the general vocabulary of the existing house by maintaining a height lower than the original building, by emphasizing the roof, by the use of shed dormers, by the use of similar materials, by matching wood brackets at the eaves, and by the use of similar windows. The original house can still be clearly "read" from the street, and the addition will read as a secondary part of the building.