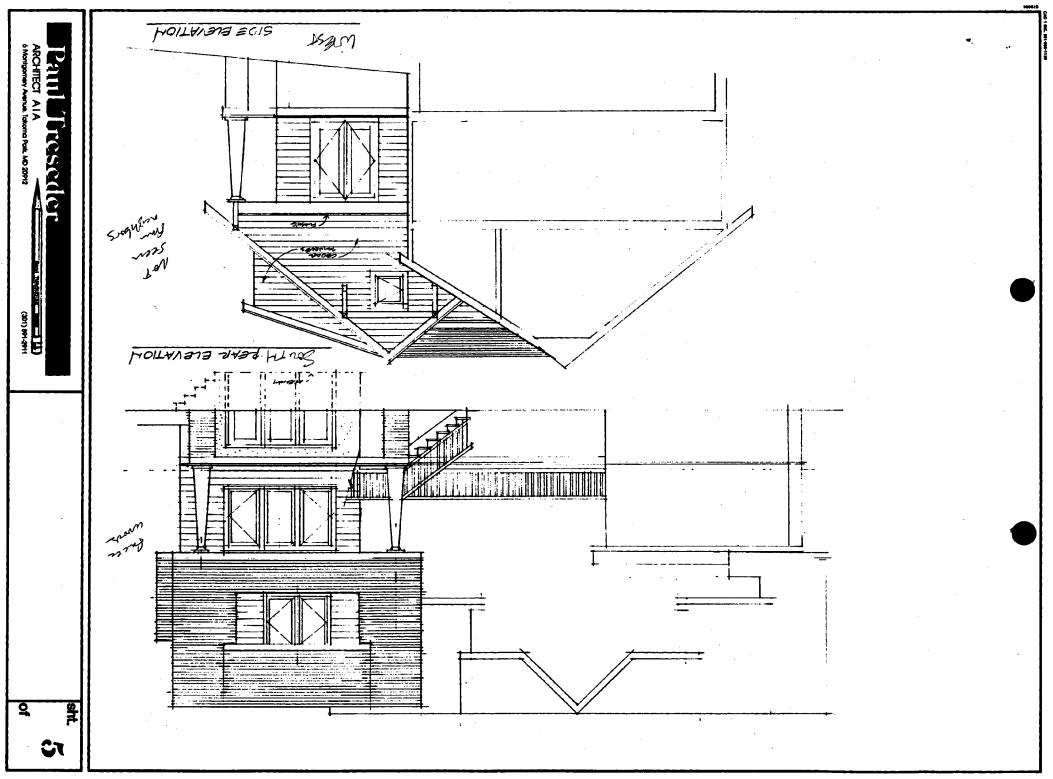

The subject house is a craftsman style 1-1/2 story frame house, with a rear addition and deck. The house is entirely wood shingles. The original house is currently painted on the first floor level only, with plain wood shingles in the gable ends. The rear addition is also unpainted wood shingles. The parcel is a trapezoid shape with woods at the rear. The neighboring house to the west is only approx. 12' distant and screens the existing rear addition for the most part. The east property line is marked with a 6' privacy fence, and the east neighbor is oriented to Piney Branch Road rather than Cleveland Avenue.

#### <u>Proposal</u>

The Owner has hired an architect, Paul Treseder, to design an addition to provide playroom area on the first floor and two bedrooms on the second floor. The addition sits back from the front of the house approximately 17', and extends to the rear no further than the rear deck. It would extend the house to the east by 15'-6". The proposed addition would be sided with cedar shingles and fiberglass shingles would be used for the roof, both of which match existing materials.

The windows on the house currently vary, although the original windows are either 6/1 or casement windows with 6 + 6 light. New windows include single light square windows, and single light casements. Both wooden storm windows and triple track aluminum storm windows are used, although some of the older windows do not have any storm windows at all. The new windows are thermal pane and do not have storms. One other variation in the windows is that the original windows are all set back in their frames, while the new windows have been installed flush to the window frames.

#### GENERAL STAFF COMMENTS

Staff believes that the proposed addition is respectful of the historic district, and is generally compatible in design with the existing structure. The architect's proposal fits within the general vocabulary of the existing house by maintaining a height lower than the original building, by emphasizing the roof, by the use of shed dormers, by the use of similar materials, by matching wood brackets at the eaves, and by the use of similar windows. The original house can still be clearly "read" from the street, and the addition will read as a secondary part of the building.

However, in order to reduce the apparent changes to the original structure, Staff suggests some changes to the proposal. The original windows on the east elevation should be reused, and true-divided light windows to match the existing older windows should be installed on the north and east elevations. The singlelight modern windows are approvable for the south and west elevations, as they are not visible from the public right-of-way. In addition, the window installation should match the recessed installation of the original windows and provide a reveal from the sash to the frames. Further, the addition should be painted in a similar scheme to the original house, again minimizing the visibility of the addition.