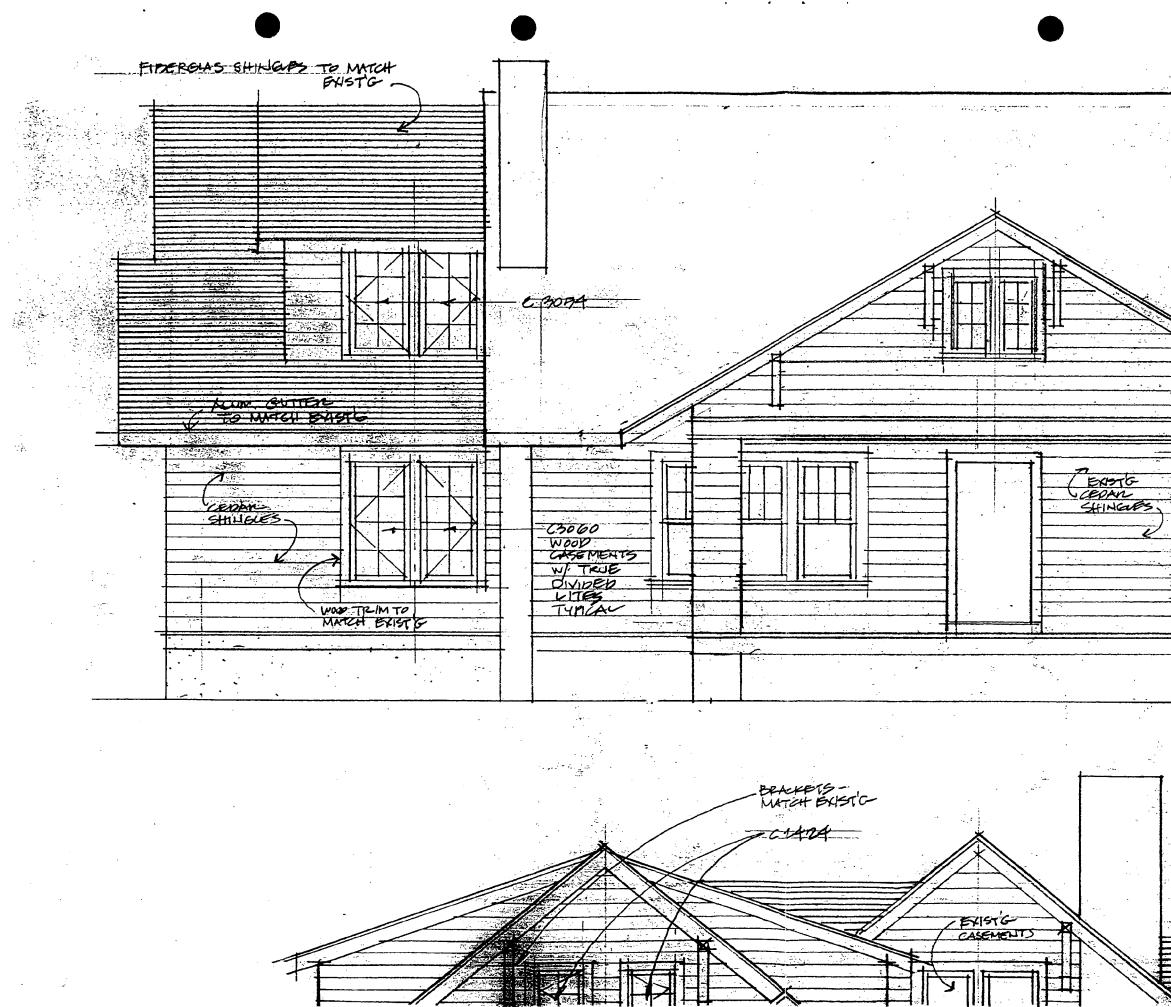

#### <u>Proposal</u>

The Owner has hired an architect, Paul Treseder, to design an addition to provide playroom area on the first floor and two bedrooms on the second floor. The addition sits back from the front of the house approximately 17', and extends to the rear no further than the rear deck. It would extend the house to the east by 15'-6". The proposed addition would be sided with cedar shingles and fiberglass shingles would be used for the roof, both of which match existing materials.

#### GENERAL STAFF COMMENTS

Staff believes that the proposed addition is respectful of the historic district, and is generally compatible in design with the existing structure. The architect's proposal fits within the general vocabulary of the existing house by maintaining a height lower than the original building, by emphasizing the roof, by the use of shed dormers, by the use of similar materials, by matching wood brackets at the eaves, and by the use of similar windows. The original house can still be clearly "read" from the street, and the addition will read as a secondary part of the building.

However, in order to reduce the apparent changes to the original structure, Staff suggests some changes to the proposal. The original windows on the east elevation should be reused, and true-divided light windows to match the existing older windows should be installed on the north and east elevations. The singlelight modern windows are approvable for the south and west elevations, as they are not visible from the public right-of-way. In addition, the window installation should match the recessed installation of the original windows and provide a reveal from the sash to the frames. Further, the addition should be painted in a similar scheme to the original house, again minimizing the visibility of the addition.