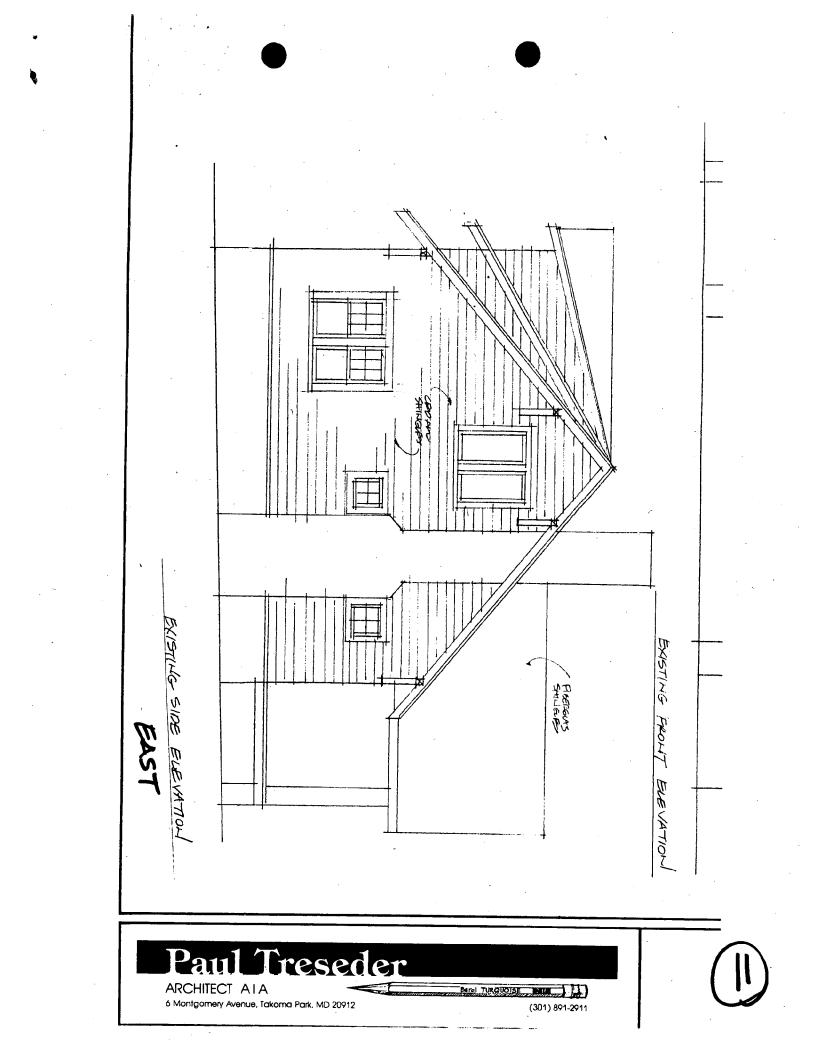

The subject house is a craftsman style 1-1/2 story frame house, with a rear addition and deck. The house is entirely wood shingles. The original house is currently painted on the first floor level only, with plain wood shingles in the gable ends. The rear addition is also unpainted wood shingles. The parcel is a trapezoid shape with woods at the rear. The neighboring house to the west is only approx. 12' distant and screens the existing rear addition for the most part. The east property line is marked with a 6' privacy fence, and the east neighbor is oriented to Piney Branch Road rather than Cleveland Avenue.

#### <u>Proposal</u>

The Owner has hired an architect, Paul Treseder, to design an addition to provide playroom area on the first floor and two bedrooms on the second floor. The addition sits back from the front of the house approximately 17', and extends to the rear no further than the rear deck. It would extend the house to the east by 15'-6". The proposed addition would be sided with cedar shingles and fiberglass shingles would be used for the roof, both of which match existing materials.