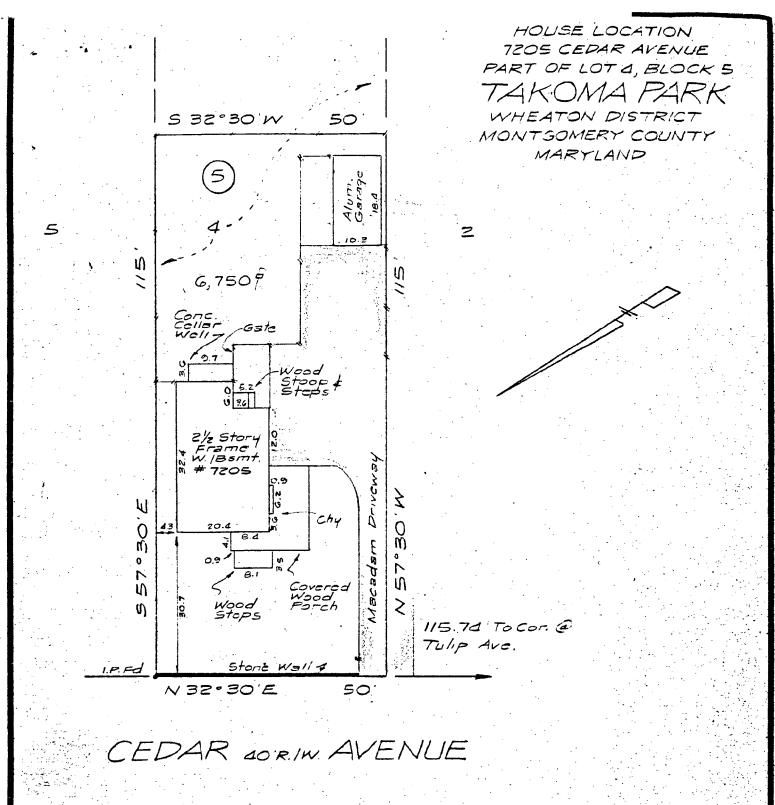

me Kayat

Judith Baker # 77-F-117

NOTE: Lot corners have not been set by this survey unless otherwise indicated. HIIDA-ZA

| ENGINEER'S CERTIFICATE                                                                                                                        | REFERENCE      | LIGHT, ELLIO                                             | TT EASSOC      |
|-----------------------------------------------------------------------------------------------------------------------------------------------|----------------|----------------------------------------------------------|----------------|
| the property shown and described hereon, in                                                                                                   | PLAT BOOK<br>A | ENGINEERS-PLAN                                           | NERS-SURVEYORS |
| accordance with record description, and have located all of the existing improvements thereon by a transit-tape survey, and that corners have | PLAT Nº<br>3   | 8508 ADELPHI ROAD<br>ADELPHI, MARYLAND 20783<br>422-G080 |                |
| been found or placed as shown, and that there are no encroochments either way ocross the property except as indicated,                        | LIBER          | 422-60                                                   | 00             |
|                                                                                                                                               | <i>3</i> 858   | CHECKED: X                                               | RECORD NUMBER  |
| Clinton & Light                                                                                                                               | FOLIO          | SCALE:  " = 20"                                          |                |
| Reg. P.E. & L.S. Mdf# 715                                                                                                                     | ·855°          | DATE: 7-27-77                                            | SH-40G72       |