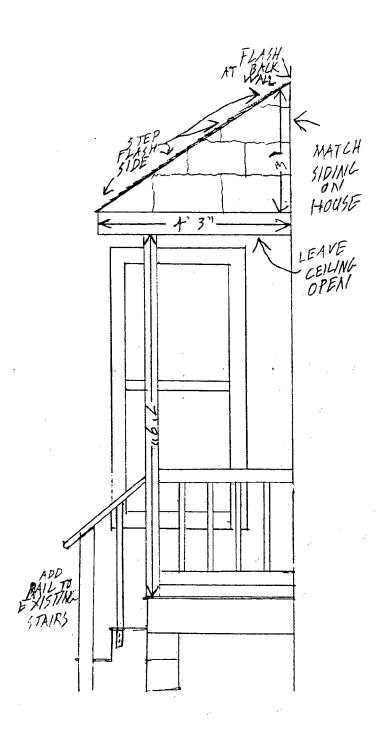

| DESCRIPTION OF PROPOSED WORK: (including composition, color and texture of materials to be used:) |
|---------------------------------------------------------------------------------------------------|
| CONSTRUCT ROOF OVER BACK DOOR PLATFORM WITH                                                       |
| POST AND RAILING. ROOF IS TO BE CONSTRUCTED                                                       |
| OF SHINGLES (TO MATCH HOUSE + PORCH ROOF). POST                                                   |
| AND RAILING WILL BE WOOD, PAINTED TO MATCH                                                        |
| OTHER ENTERIOR TRIM ON THE HOUSE.                                                                 |
| NOTE - KITCHEN WAS EXTENDED BY PREVIOUS OWNER                                                     |
| AND BACK PORCH IS NOT A PART OF THE ORIGINAL                                                      |
| STRUCTURE                                                                                         |
| PATIO- INSTALL PATIO OF LOOSE BRICKS SET IN                                                       |
| SAND BED - 24 FT X 16 FT,                                                                         |
|                                                                                                   |
|                                                                                                   |

### EXTERIOR ALTERATIONS

|                 | cation of property                                                                          |                          |                                                                                                                                                                                                                                                                                                                                                                                                                                                                                                                                                                                                                                                                                                                                                                                                                                                                                                                                                                                                                                                                                                                                                                                                                                                                                                                                                                                                                                                                                                                                                                                                                                                                                                                                                                                                                                                                                                                                                                                                                                                                                                                                |
|-----------------|---------------------------------------------------------------------------------------------|--------------------------|--------------------------------------------------------------------------------------------------------------------------------------------------------------------------------------------------------------------------------------------------------------------------------------------------------------------------------------------------------------------------------------------------------------------------------------------------------------------------------------------------------------------------------------------------------------------------------------------------------------------------------------------------------------------------------------------------------------------------------------------------------------------------------------------------------------------------------------------------------------------------------------------------------------------------------------------------------------------------------------------------------------------------------------------------------------------------------------------------------------------------------------------------------------------------------------------------------------------------------------------------------------------------------------------------------------------------------------------------------------------------------------------------------------------------------------------------------------------------------------------------------------------------------------------------------------------------------------------------------------------------------------------------------------------------------------------------------------------------------------------------------------------------------------------------------------------------------------------------------------------------------------------------------------------------------------------------------------------------------------------------------------------------------------------------------------------------------------------------------------------------------|
| a.              | Located within the _                                                                        | Takoma Park              | historic district.                                                                                                                                                                                                                                                                                                                                                                                                                                                                                                                                                                                                                                                                                                                                                                                                                                                                                                                                                                                                                                                                                                                                                                                                                                                                                                                                                                                                                                                                                                                                                                                                                                                                                                                                                                                                                                                                                                                                                                                                                                                                                                             |
| SA 1-2          | This is a Master Pla                                                                        |                          | A)                                                                                                                                                                                                                                                                                                                                                                                                                                                                                                                                                                                                                                                                                                                                                                                                                                                                                                                                                                                                                                                                                                                                                                                                                                                                                                                                                                                                                                                                                                                                                                                                                                                                                                                                                                                                                                                                                                                                                                                                                                                                                                                             |
| c.              | Address of Property:                                                                        | 2720% Cedar Avenue       |                                                                                                                                                                                                                                                                                                                                                                                                                                                                                                                                                                                                                                                                                                                                                                                                                                                                                                                                                                                                                                                                                                                                                                                                                                                                                                                                                                                                                                                                                                                                                                                                                                                                                                                                                                                                                                                                                                                                                                                                                                                                                                                                |
|                 |                                                                                             | Takoma Park, MD 2091     | 2                                                                                                                                                                                                                                                                                                                                                                                                                                                                                                                                                                                                                                                                                                                                                                                                                                                                                                                                                                                                                                                                                                                                                                                                                                                                                                                                                                                                                                                                                                                                                                                                                                                                                                                                                                                                                                                                                                                                                                                                                                                                                                                              |
| -               | Property owner's name                                                                       | ne, address and phor     |                                                                                                                                                                                                                                                                                                                                                                                                                                                                                                                                                                                                                                                                                                                                                                                                                                                                                                                                                                                                                                                                                                                                                                                                                                                                                                                                                                                                                                                                                                                                                                                                                                                                                                                                                                                                                                                                                                                                                                                                                                                                                                                                |
|                 | , 7205 Cedar Avenue, Tak                                                                    | <br>coma Park, MD 20912  | - Sentageseld old or o                                                                                                                                                                                                                                                                                                                                                                                                                                                                                                                                                                                                                                                                                                                                                                                                                                                                                                                                                                                                                                                                                                                                                                                                                                                                                                                                                                                                                                                                                                                                                                                                                                                                                                                                                                                                                                                                                                                                                                                                                                                                                                         |
| and the same of | (h) 589-6375                                                                                | (w) <u>287-3738</u>      |                                                                                                                                                                                                                                                                                                                                                                                                                                                                                                                                                                                                                                                                                                                                                                                                                                                                                                                                                                                                                                                                                                                                                                                                                                                                                                                                                                                                                                                                                                                                                                                                                                                                                                                                                                                                                                                                                                                                                                                                                                                                                                                                |
| е.              | Is this property a codistrict? YesX                                                         | contributing resource No | ce within the historic                                                                                                                                                                                                                                                                                                                                                                                                                                                                                                                                                                                                                                                                                                                                                                                                                                                                                                                                                                                                                                                                                                                                                                                                                                                                                                                                                                                                                                                                                                                                                                                                                                                                                                                                                                                                                                                                                                                                                                                                                                                                                                         |
| 21              | On a map of the dist<br>historic resources.<br>historic resources?<br>scription of work pro | Will this work imp       | roperty and any adjacent pact other contributing No_x                                                                                                                                                                                                                                                                                                                                                                                                                                                                                                                                                                                                                                                                                                                                                                                                                                                                                                                                                                                                                                                                                                                                                                                                                                                                                                                                                                                                                                                                                                                                                                                                                                                                                                                                                                                                                                                                                                                                                                                                                                                                          |
| a.              | Briefly describe pro                                                                        | posed work:              |                                                                                                                                                                                                                                                                                                                                                                                                                                                                                                                                                                                                                                                                                                                                                                                                                                                                                                                                                                                                                                                                                                                                                                                                                                                                                                                                                                                                                                                                                                                                                                                                                                                                                                                                                                                                                                                                                                                                                                                                                                                                                                                                |
|                 | Rear door overhang - ca<br>asphalt roof to match e                                          | rpentry to match exist   | ing on front (posts, rails)                                                                                                                                                                                                                                                                                                                                                                                                                                                                                                                                                                                                                                                                                                                                                                                                                                                                                                                                                                                                                                                                                                                                                                                                                                                                                                                                                                                                                                                                                                                                                                                                                                                                                                                                                                                                                                                                                                                                                                                                                                                                                                    |
|                 | Rear yard brick patio (                                                                     | dry laid in sand)        |                                                                                                                                                                                                                                                                                                                                                                                                                                                                                                                                                                                                                                                                                                                                                                                                                                                                                                                                                                                                                                                                                                                                                                                                                                                                                                                                                                                                                                                                                                                                                                                                                                                                                                                                                                                                                                                                                                                                                                                                                                                                                                                                |
| ъ.              | Is this work on the                                                                         | front, rear, or sid      | ie of the structure?                                                                                                                                                                                                                                                                                                                                                                                                                                                                                                                                                                                                                                                                                                                                                                                                                                                                                                                                                                                                                                                                                                                                                                                                                                                                                                                                                                                                                                                                                                                                                                                                                                                                                                                                                                                                                                                                                                                                                                                                                                                                                                           |
|                 | Rear                                                                                        |                          |                                                                                                                                                                                                                                                                                                                                                                                                                                                                                                                                                                                                                                                                                                                                                                                                                                                                                                                                                                                                                                                                                                                                                                                                                                                                                                                                                                                                                                                                                                                                                                                                                                                                                                                                                                                                                                                                                                                                                                                                                                                                                                                                |
| c.              | Is the work visible                                                                         | •                        | ÷                                                                                                                                                                                                                                                                                                                                                                                                                                                                                                                                                                                                                                                                                                                                                                                                                                                                                                                                                                                                                                                                                                                                                                                                                                                                                                                                                                                                                                                                                                                                                                                                                                                                                                                                                                                                                                                                                                                                                                                                                                                                                                                              |
|                 | No                                                                                          |                          |                                                                                                                                                                                                                                                                                                                                                                                                                                                                                                                                                                                                                                                                                                                                                                                                                                                                                                                                                                                                                                                                                                                                                                                                                                                                                                                                                                                                                                                                                                                                                                                                                                                                                                                                                                                                                                                                                                                                                                                                                                                                                                                                |
| ***             | . www                                                                                       | als to be used? - ****   | Section 2 to the section of the sect |
| d.              | What are the materia                                                                        | the second second second |                                                                                                                                                                                                                                                                                                                                                                                                                                                                                                                                                                                                                                                                                                                                                                                                                                                                                                                                                                                                                                                                                                                                                                                                                                                                                                                                                                                                                                                                                                                                                                                                                                                                                                                                                                                                                                                                                                                                                                                                                                                                                                                                |
|                 | Posts, railings: wood                                                                       | Roof: asphalt sh         | ingles Patio: brick                                                                                                                                                                                                                                                                                                                                                                                                                                                                                                                                                                                                                                                                                                                                                                                                                                                                                                                                                                                                                                                                                                                                                                                                                                                                                                                                                                                                                                                                                                                                                                                                                                                                                                                                                                                                                                                                                                                                                                                                                                                                                                            |
|                 | Posts, railings: wood                                                                       | Roof: asphalt sh         |                                                                                                                                                                                                                                                                                                                                                                                                                                                                                                                                                                                                                                                                                                                                                                                                                                                                                                                                                                                                                                                                                                                                                                                                                                                                                                                                                                                                                                                                                                                                                                                                                                                                                                                                                                                                                                                                                                                                                                                                                                                                                                                                |

| <del></del>             |                                           |                                                                                                                                                                                                                                                                      |
|-------------------------|-------------------------------------------|----------------------------------------------------------------------------------------------------------------------------------------------------------------------------------------------------------------------------------------------------------------------|
| Name Linda McKnight     |                                           | Application No. 139                                                                                                                                                                                                                                                  |
| Address 7205 Cedar Ave. |                                           | Date 12/3/87 Revised for Historic District                                                                                                                                                                                                                           |
| of a                    | ecwner's Signature<br>Acceptance          | Home Phone 589-6375 Work Phone 287-3738 x 39                                                                                                                                                                                                                         |
| 1                       | tractor's Name<br>Telephone Number        | Total Price of Bid                                                                                                                                                                                                                                                   |
| ITEM<br>NO.             | •                                         | SPECIFICATIONS   Item * Bid Price                                                                                                                                                                                                                                    |
|                         | . PERMITS  SMOKE DETECTORS 16575 or 16600 | APPLICABLE PERMITS MUST BE PRESENTED TO CONSTRUCTION COORDINATOR BEFORE PERMITTED WORK BEGINS Historic Dist INSTALL 2 SMOKE DETECTORS HARD WIRE _x BATTERY                                                                                                           |
| 1.                      | Exterior Front Porch<br>06350,06355,06357 | IA. Repair lattice under front porch, with Vert./Horz: design, match existing. Repaint same color.  B. Repair N.W. corner with T&G lumber to matching existing C. Reroof front porch, strip old shingles to deck and call inspectors before installing new shingles. |
| II.                     | Rear Porch<br>06350,06355,06357,07225     | II. Construct shed roof over back door install with post and railing. ( see drawing ). Install 4' lap siding on end of roof.  A. Install T&G lumber on rear porch to match what was existing.  B. Replace cracked and missing siding on side wall at rear porch.     |
| 111.                    | Fence -02550                              | III. Replace fence from tree to garage approx. 40', with treated lumber painted white in same design and height.                                                                                                                                                     |
| IV.                     | Parging                                   | IV. Repair interior of basement stairwell including cracks.                                                                                                                                                                                                          |
| ٧.                      | Corners -06357                            | V. Install 1"x4" wood corners on all outside corners on exterior of house.                                                                                                                                                                                           |